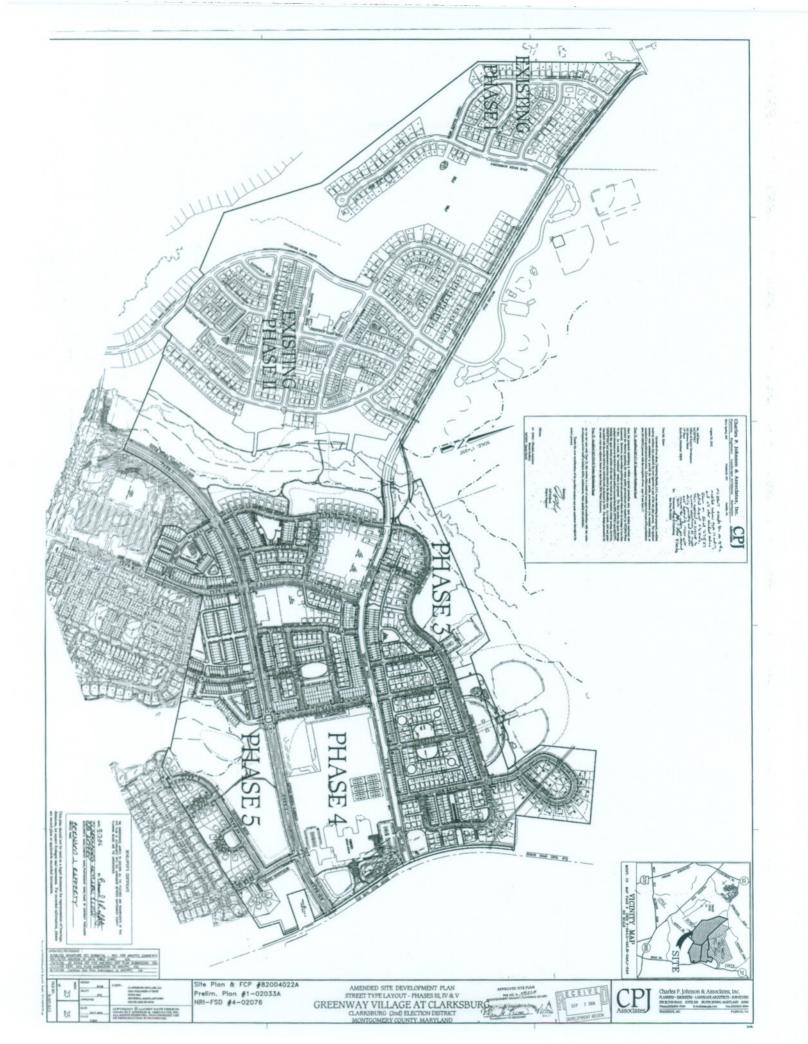

#### PLAT NO. 220070460 - 22007047

Greenway Village (Preliminary Plan: Greenway Village)
Located on the north quadrant, intersection of Skylark Road and Ridge Road PD-4 zone; 6 Parcels
Community Water, Community Sewer
Master Plan Area: Clarksburg Vicinity
The Artery Group, Applicant

This record plat has been reviewed by MNCPPC staff and other applicable agencies as documented on the attached Record Plat Review Sheet. Staff has determined that the plat complies with Preliminary Plan Nos. 12002033A, 12002033B and Site Plan No. 82004022A, as approved by the Board and that any minor modifications reflected on the plat do not alter the intent of the Board's previous approval of the preliminary and site plan.