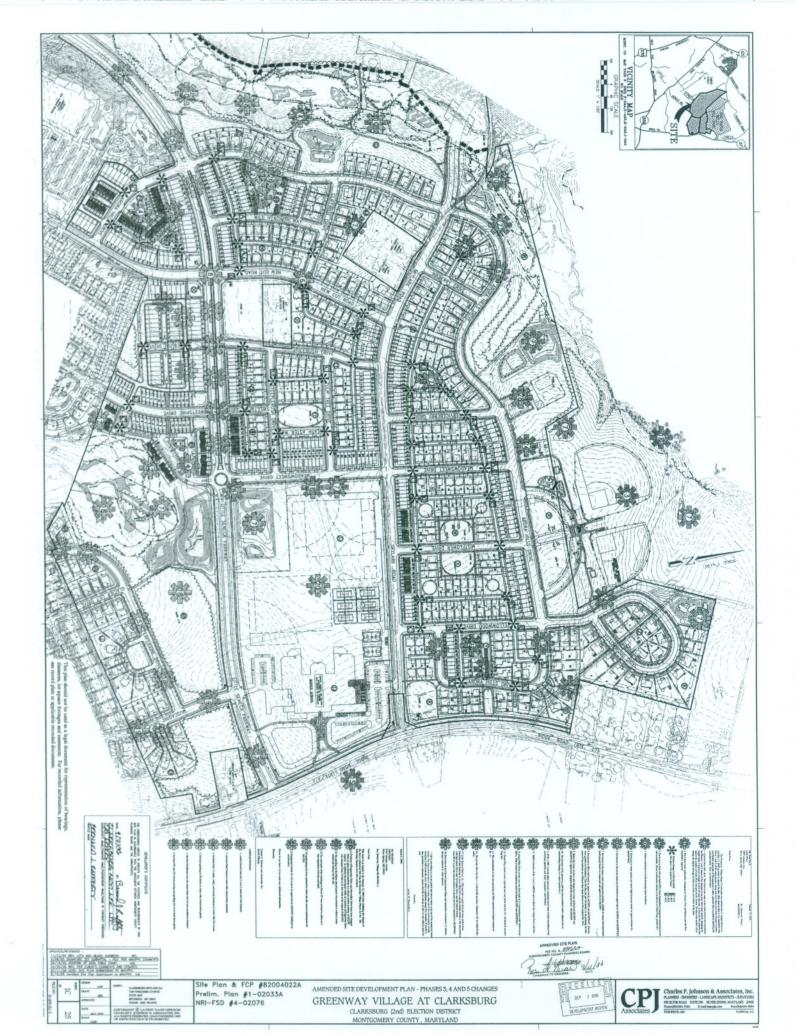

#### PLAT NO. 220070460 - 22007047

Greenway Village (Preliminary Plan: Greenway Village)
Located on the north quadrant, intersection of Skylark Road and Ridge Road PD-4 zone; 6 Parcels
Community Water, Community Sewer
Master Plan Area: Clarksburg Vicinity
The Artery Group, Applicant

This record plat has been reviewed by MNCPPC staff and other applicable agencies as documented on the attached Record Plat Review Sheet. Staff has determined that the plat complies with Preliminary Plan Nos. 12002033A, 12002033B and Site Plan No. 82004022A, as approved by the Board and that any minor modifications reflected on the plat do not alter the intent of the Board's previous approval of the preliminary and site plan.