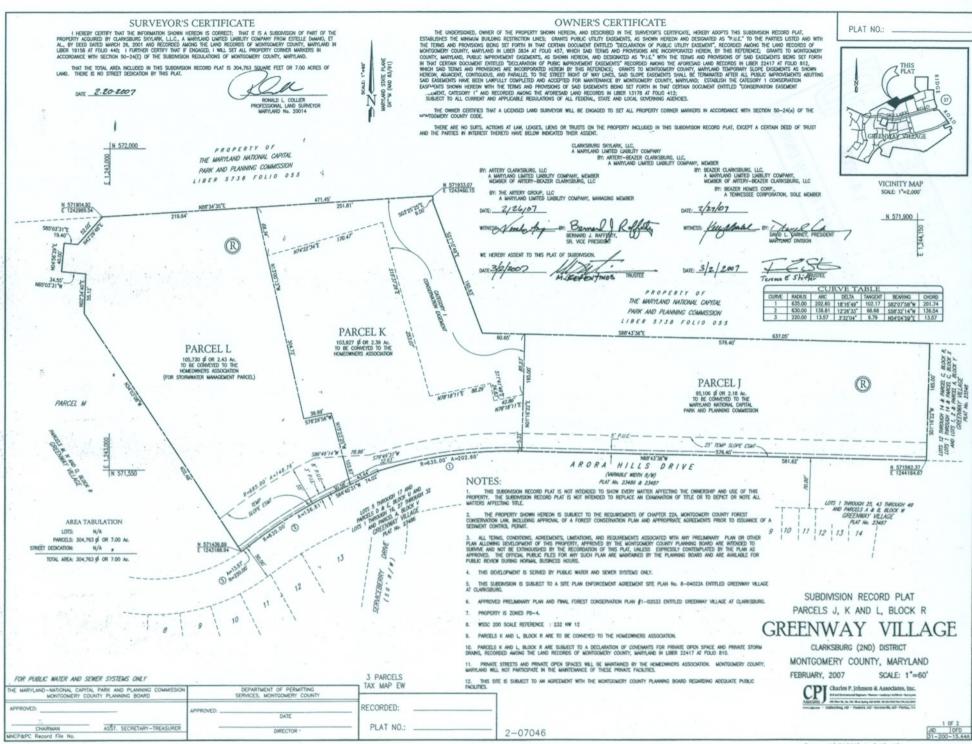

#### PLAT NO. 220070460 - 22007047

Greenway Village (Preliminary Plan: Greenway Village)
Located on the north quadrant, intersection of Skylark Road and Ridge Road PD-4 zone; 6 Parcels
Community Water, Community Sewer
Master Plan Area: Clarksburg Vicinity
The Artery Group, Applicant

This record plat has been reviewed by MNCPPC staff and other applicable agencies as documented on the attached Record Plat Review Sheet. Staff has determined that the plat complies with Preliminary Plan Nos. 12002033A, 12002033B and Site Plan No. 82004022A, as approved by the Board and that any minor modifications reflected on the plat do not alter the intent of the Board's previous approval of the preliminary and site plan.