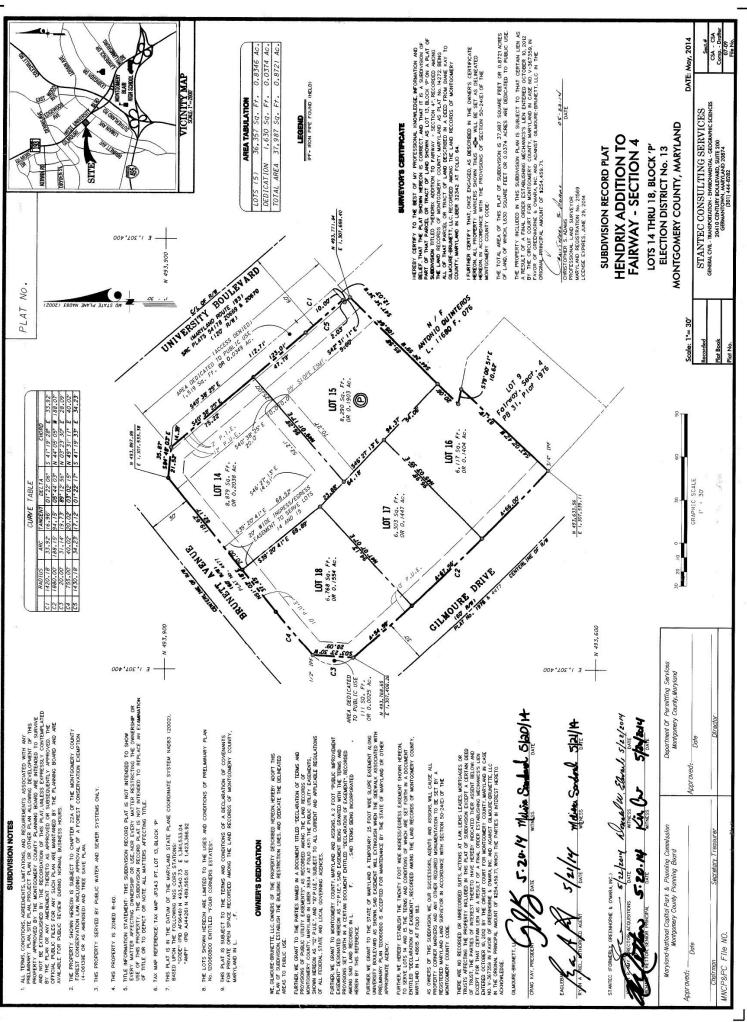

220080420 Hendrix Add to Fairway Sec. 4

| Plat Name:<br>Plat #: | Hendrix Addition to Fairway Sec. 4<br>220080420                                   |
|-----------------------|-----------------------------------------------------------------------------------|
| Location:             | Located in the southeast quadrant of the intersection of University Boulevard and |
|                       | Brunett Avenue.                                                                   |
| Master Plan:          | Four Corners Master Plan                                                          |
| Plat Details:         | R-60; 5 lots                                                                      |
|                       | Community Water, Community Sewer                                                  |
| Applicant:            | Craig Kay                                                                         |

www.MontgomeryPlanning.org

| Plat Name:<br>Plat #: | Hendrix Addition to Fairway Sec. 4<br>220080420                                                      |
|-----------------------|------------------------------------------------------------------------------------------------------|
| Location:             | Located in the southeast quadrant of the intersection of University<br>Boulevard and Brunett Avenue. |
| Master Plan:          | Four Corners Master Plan                                                                             |
| Plat Details:         | R-60; 5 lots                                                                                         |
|                       | Community Water, Community Sewer                                                                     |
| Applicant:            | Craig Kay                                                                                            |