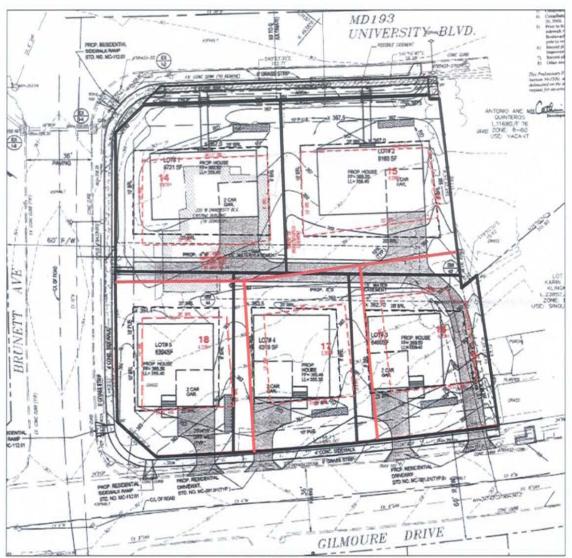

### Lot Lines

The Applicant has hired a new engineering firm to perform the platting of the Subject Property. Both relocating the driveway and resurveying the property by the new engineering firm created a slight modification to the approved lot lines as shown on the Preliminary Plan (see image below). Staff finds the minor modifications to the proposed lot lines to be in substantial conformance with the approved Preliminary Plan and recommends approval of the record plat.

Proposed Lot Line Adjustments

.

l

ł