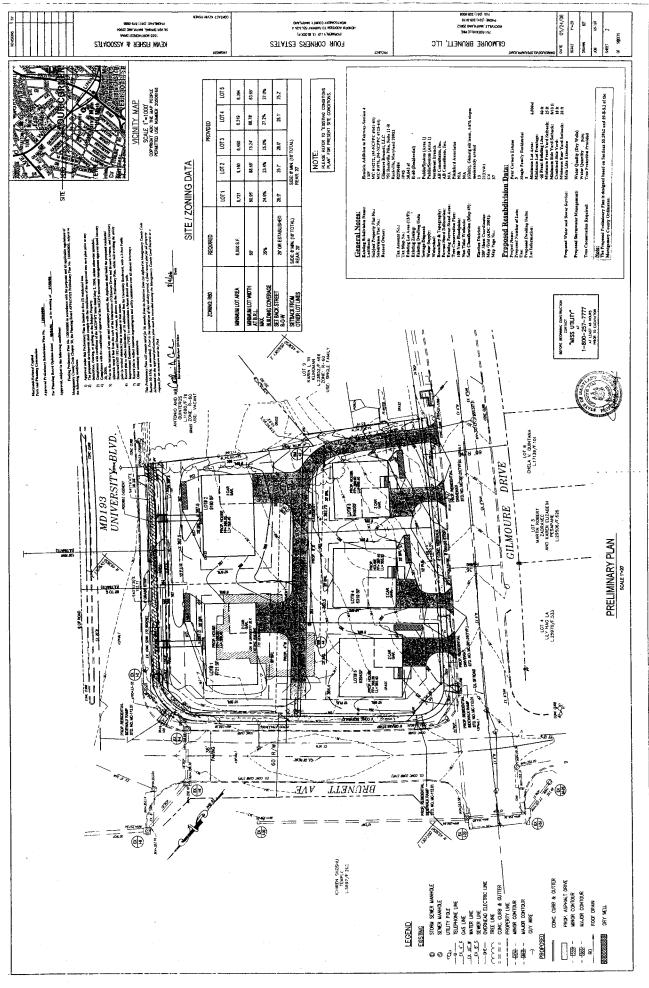

#### Shared Driveway/Access

Access to Lots 14 and 15 on the approved plan is shown as a shared driveway from Gilmoure Drive. The Applicant is requesting to relocate the access point for Lots 14 and 15 from Gilmoure Drive to Brunett Avenue, which the Montgomery County Department of Transportation has approved. Access to the Subject Property was not restricted to Gilmoure Drive, and Staff has no objection to this request (see image below).

Proposed Access Easement (red outline) and Proposed Lot Lines

### Lot Lines

The Applicant has hired a new engineering firm to perform the platting of the Subject Property. Both relocating the driveway and resurveying the property by the new engineering firm created a slight modification to the approved lot lines as shown on the Preliminary Plan (see image below). Staff finds the minor modifications to the proposed lot lines to be in substantial conformance with the approved Preliminary Plan and recommends approval of the record plat.

Proposed Lot Line Adjustments

.

l

ł