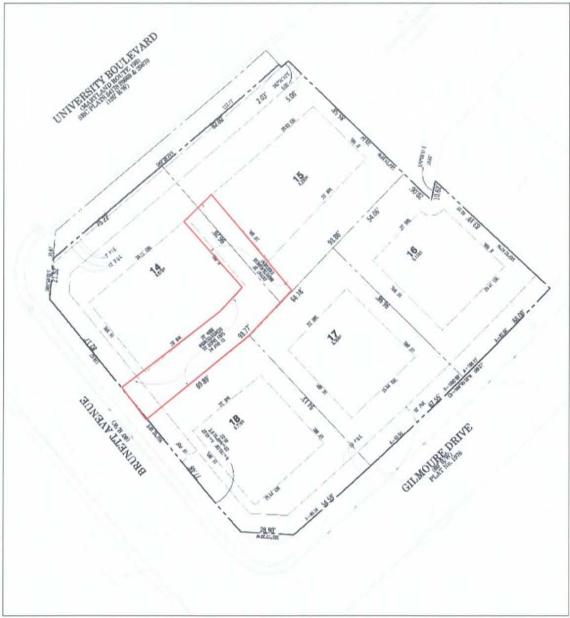

#### Shared Driveway/Access

Access to Lots 14 and 15 on the approved plan is shown as a shared driveway from Gilmoure Drive. The Applicant is requesting to relocate the access point for Lots 14 and 15 from Gilmoure Drive to Brunett Avenue, which the Montgomery County Department of Transportation has approved. Access to the Subject Property was not restricted to Gilmoure Drive, and Staff has no objection to this request (see image below).

Proposed Access Easement (red outline) and Proposed Lot Lines

### Lot Lines

The Applicant has hired a new engineering firm to perform the platting of the Subject Property. Both relocating the driveway and resurveying the property by the new engineering firm created a slight modification to the approved lot lines as shown on the Preliminary Plan (see image below). Staff finds the minor modifications to the proposed lot lines to be in substantial conformance with the approved Preliminary Plan and recommends approval of the record plat.