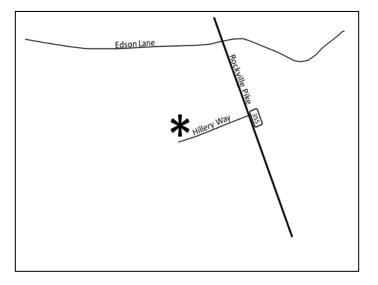

## Description

Request to extend the regulatory review period for Site Plan No. 820150140 an additional three months to September 7, 2017.

- Residential development consisting of 6 townhouse units on 0.5 acres of land zoned RT-12.5;
- Located on Hillery Way approximately 450 feet west of Rockville Pike (MD 355) within the White Flint Sector Plan area;
- Application Accepted: May 3, 2016;
- Applicant: Alexander & Miry Livnat;
- Review Basis: Chapter 59, Montgomery County Code.