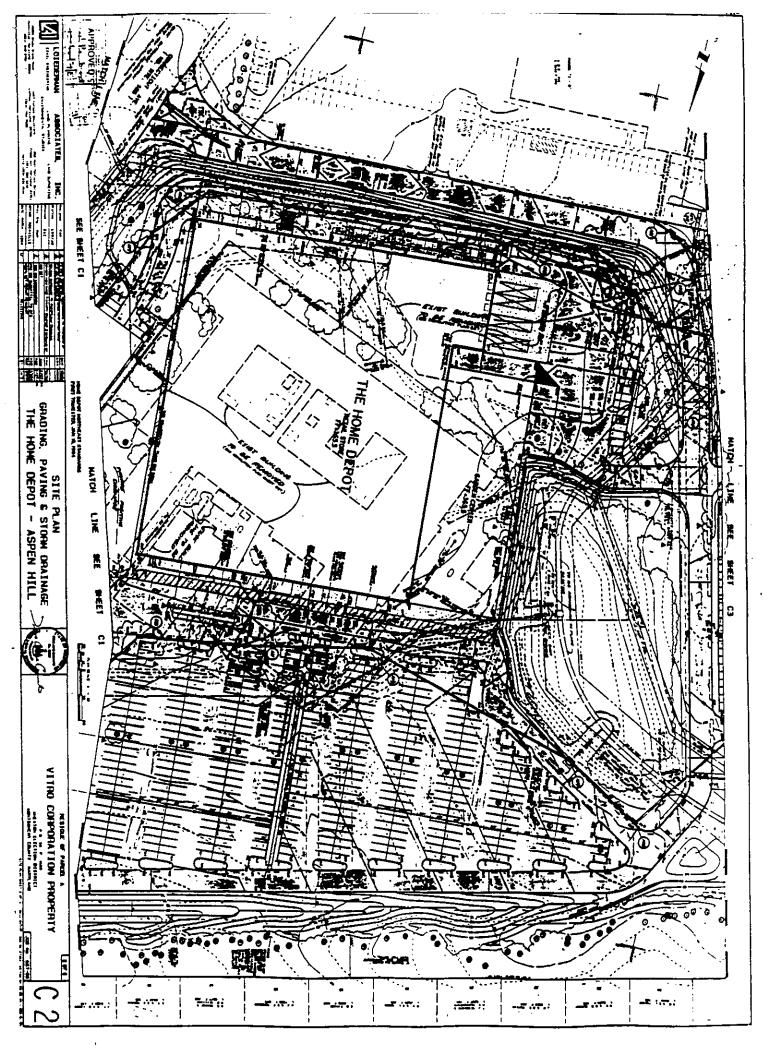

- 1. The recitals set forth above are hereby incorporated by reference and made a part hereof.
- 2. Development of the Property, in accordance with the Master Plan, Design Plan, Loophole, and the Special Exception, among other requirements associated with such reviews shall:
- (a) be limited to one building of not greater than 163,000 square feet of retail space excluding wall structures, of which not greater than 140,000 square feet shall be enclosed;
- (b) provide for the enhancement of existing buffering along the northern and western property lines;
- (c) generally place no paving closer than 100 feet from the northern property line;
- (d) provide no more than one free-standing advertising sign located away from the residential community;
- (e) provide for onsite stormwater management controlling both quantity and quality;
- (f) be limited to no greater than 880 parking spaces and provide for a pedestrian-protected walkway and extensive shade trees;
- (g) provide that all lighting for parking areas will be directed away from residences and not cast excessive light towards them;
- (h) provide that on-site pedestrian paths connect to existing bus stops;

- (i) provide for screening trees on the south side of the retail building and street trees along the frontage of the Property on both Georgia Avenue and Connecticut Avenue;
- (j) limit access for trucks weighing 5000 pounds or greater to only the Connecticut Avenue Entrance;
- (k) discourage automobile access from Aspen Hill Road, via the Lee Development Group property located to the south;
- (1) the location of the building, lighting, planting, parking, open space and storm water management shall conform to Exhibits E-1 (3 sheets), E-2 (1 sheet) and E-3 (6 sheets); and
- (m) any and all other applicable terms, conditions, restrictions, and limitations related to the Property.