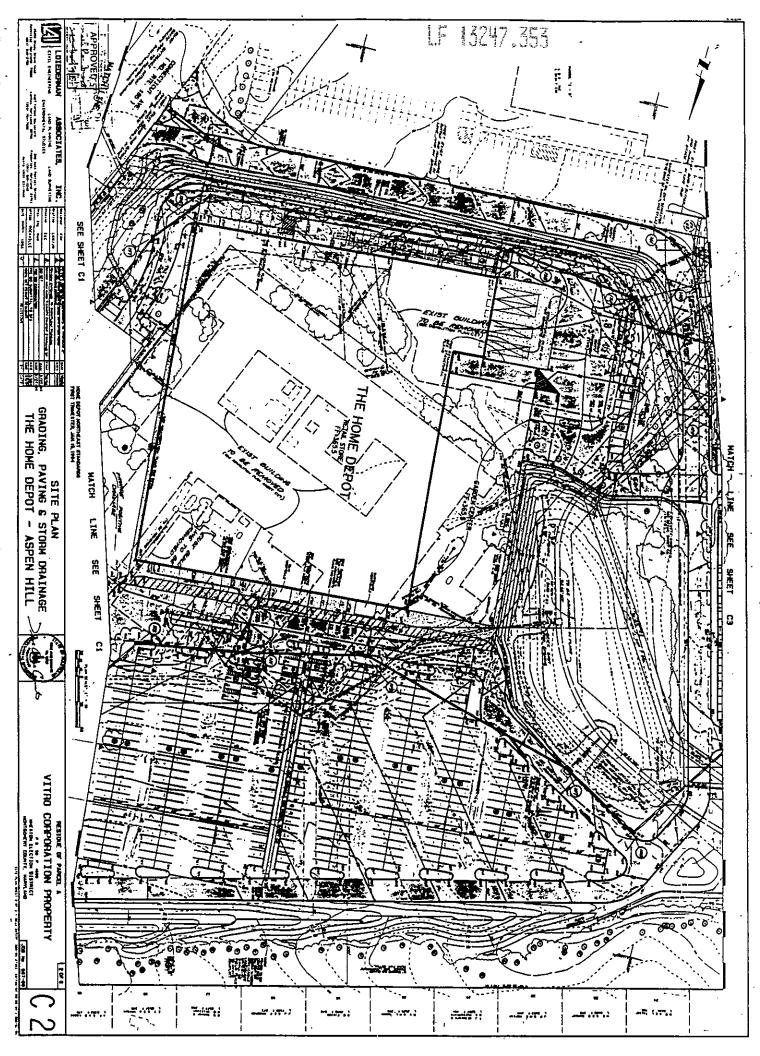

- (i) provide for screening trees on the south side of the retail building and street trees along the frontage of the Property on both Georgia Avenue and Connecticut Avenue;
- (j) limit access for trucks weighing 5000 pounds or greater to only the Connecticut Avenue Entrance;
- (k) discourage automobile access from Aspen Hill Road, via the Lee Development Group property located to the south;
- (1) the location of the building, lighting, planting, parking, open space and storm water management shall conform to Exhibits E-1 (3 sheets), E-2 (1 sheet) and E-3 (6 sheets); and
- (m) any and all other applicable terms, conditions, restrictions, and limitations related to the Property.