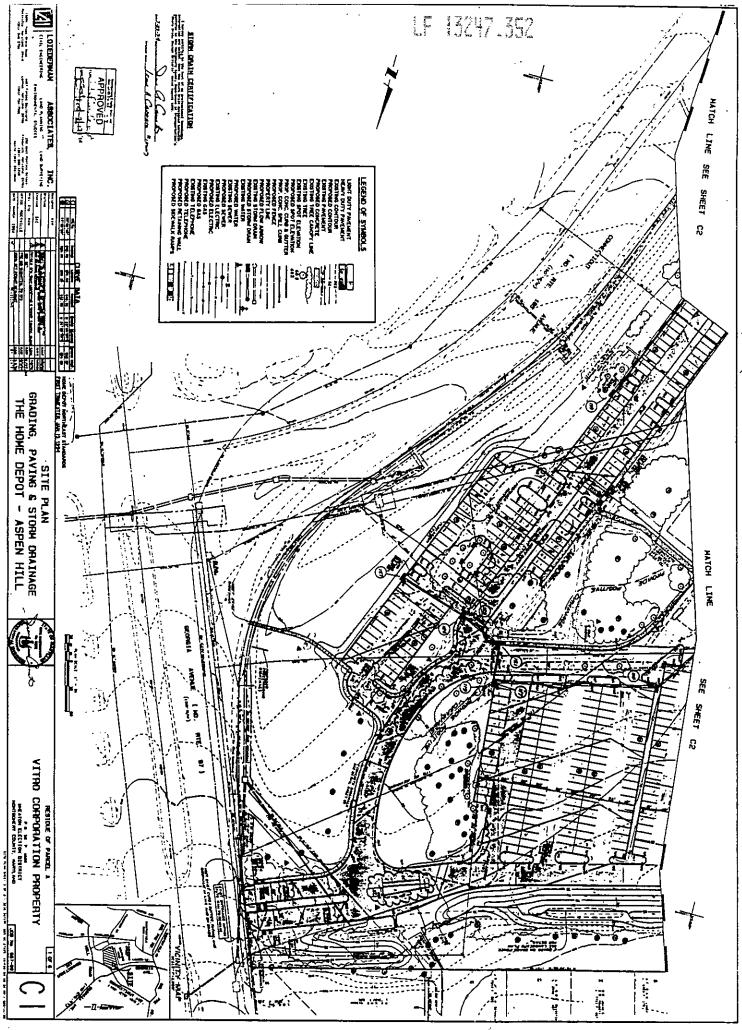

- (i) provide for screening trees on the south side of the retail building and street trees along the frontage of the Property on both Georgia Avenue and Connecticut Avenue;
- (j) limit access for trucks weighing 5000 pounds or greater to only the Connecticut Avenue Entrance;
- (k) discourage automobile access from Aspen Hill Road, via the Lee Development Group property located to the south;
- (1) the location of the building, lighting, planting, parking, open space and storm water management shall conform to Exhibits E-1 (3 sheets), E-2 (1 sheet) and E-3 (6 sheets); and
- (m) any and all other applicable terms, conditions, restrictions, and limitations related to the Property.