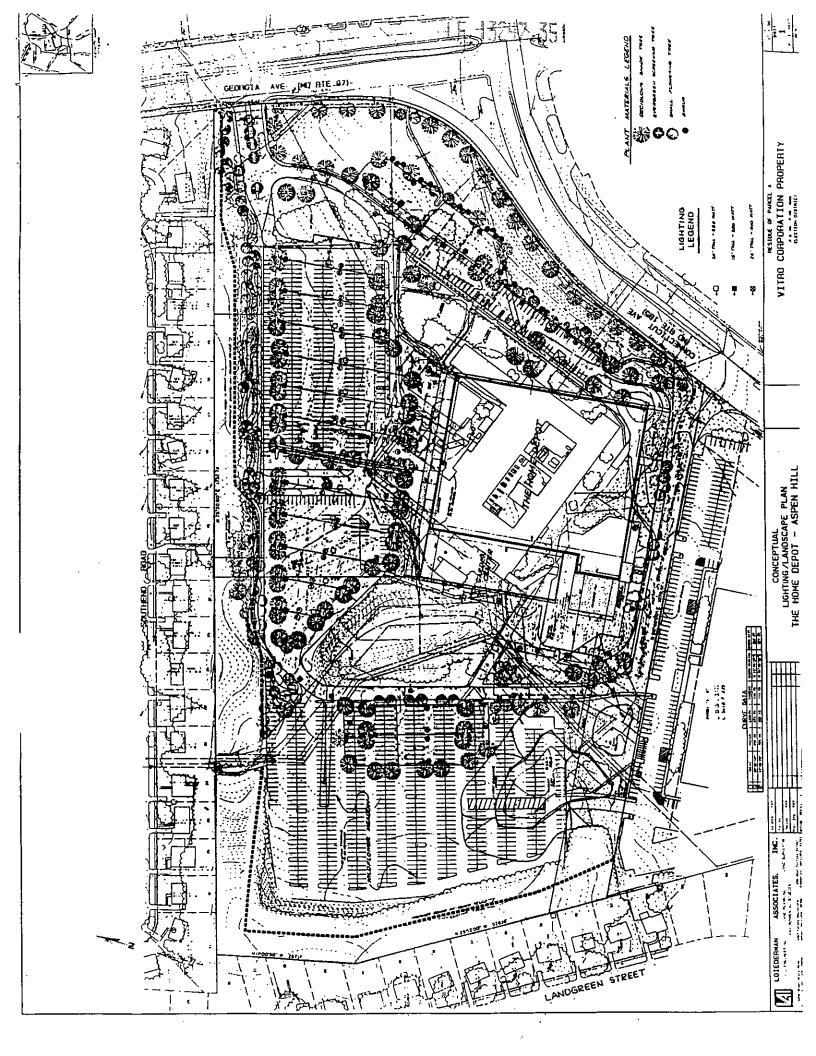

- (i) provide for screening trees on the south side of the retail building and street trees along the frontage of the Property on both Georgia Avenue and Connecticut Avenue;
- (j) limit access for trucks weighing 5000 pounds or greater to only the Connecticut Avenue Entrance;
- (k) discourage automobile access from Aspen Hill Road, via the Lee Development Group property located to the south;
- (1) the location of the building, lighting, planting, parking, open space and storm water management shall conform to Exhibits E-1 (3 sheets), E-2 (1 sheet) and E-3 (6 sheets); and
- (m) any and all other applicable terms, conditions, restrictions, and limitations related to the Property.