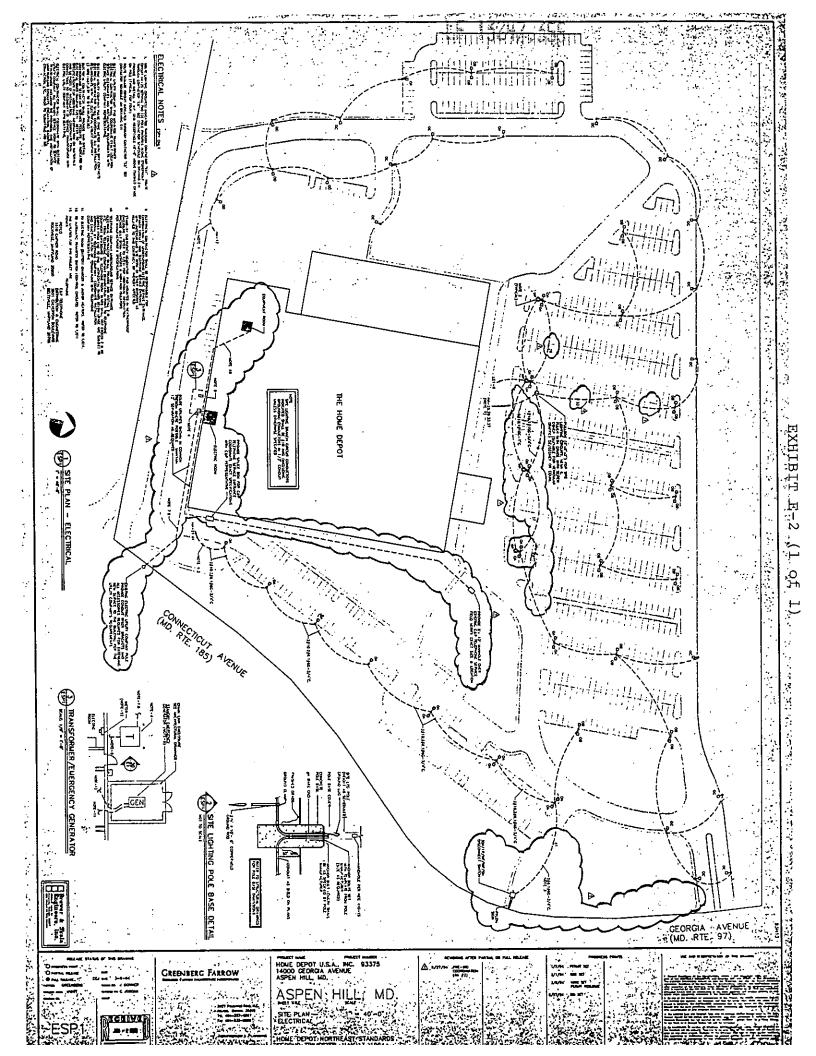

- (i) provide for screening trees on the south side of the retail building and street trees along the frontage of the Property on both Georgia Avenue and Connecticut Avenue;
- (j) limit access for trucks weighing 5000 pounds or greater to only the Connecticut Avenue Entrance;
- (k) discourage automobile access from Aspen Hill Road, via the Lee Development Group property located to the south;
- (1) the location of the building, lighting, planting, parking, open space and storm water management shall conform to Exhibits E-1 (3 sheets), E-2 (1 sheet) and E-3 (6 sheets); and
- (m) any and all other applicable terms, conditions, restrictions, and limitations related to the Property.