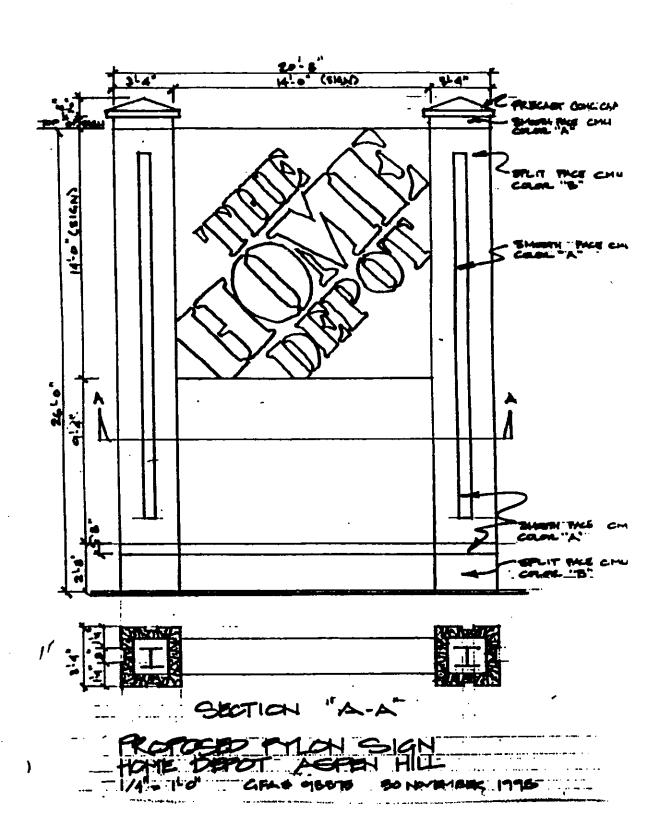

- 1. The recitals set forth above are hereby incorporated by reference and made a part hereof.
- 2. Development of the Property, in accordance with the Master Plan, Design Plan, Loophole, and the Special Exception, among other requirements associated with such reviews shall:
- (a) be limited to one building of not greater than 163,000 square feet of retail space excluding wall structures, of which not greater than 140,000 square feet shall be enclosed;
- (b) provide for the enhancement of existing buffering along the northern and western property lines;
- (c) generally place no paving closer than 100 feet from the northern property line;
- (d) provide no more than one free-standing advertising sign located away from the residential community;
- (e) provide for onsite stormwater management controlling both quantity and quality;
- (f) be limited to no greater than 880 parking spaces and provide for a pedestrian-protected walkway and extensive shade trees;
- (g) provide that all lighting for parking areas will be directed away from residences and not cast excessive light towards them;
- (h) provide that on-site pedestrian paths connect to existing bus stops;

- (i) provide for screening trees on the south side of the retail building and street trees along the frontage of the Property on both Georgia Avenue and Connecticut Avenue;
- (j) limit access for trucks weighing 5000 pounds or greater to only the Connecticut Avenue Entrance;
- (k) discourage automobile access from Aspen Hill Road, via the Lee Development Group property located to the south;
- (1) the location of the building, lighting, planting, parking, open space and storm water management shall conform to Exhibits E-1 (3 sheets), E-2 (1 sheet) and E-3 (6 sheets); and
- (m) any and all other applicable terms, conditions, restrictions, and limitations related to the Property.