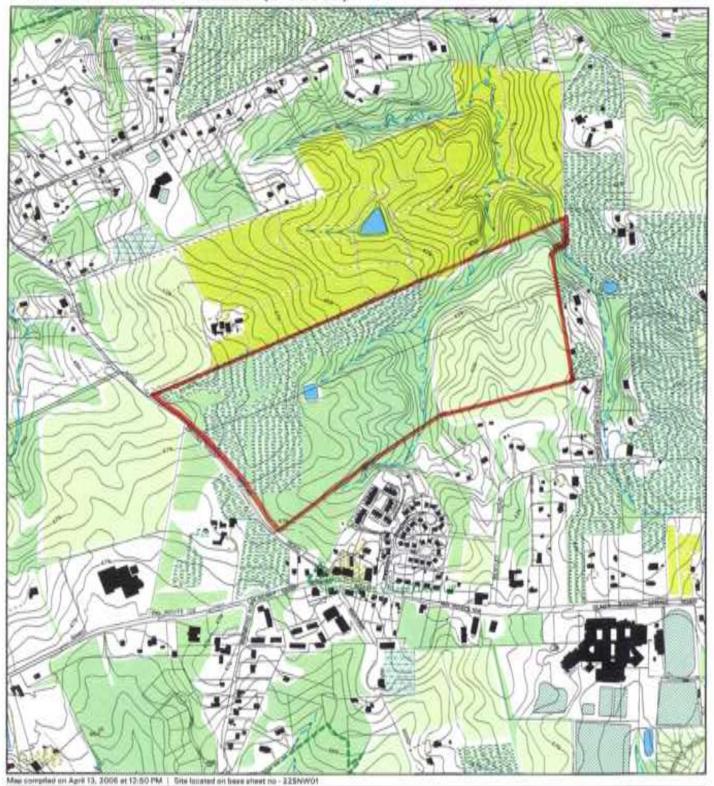

## DANSHES PROPERTY (1-05081) 120050810

The abstractic, property, and topographic information alreads on the map is based on copyrighted Map Products from the Abertage of the Maryland Material Capital Fark and Planning Commission, and may not be copied or regardiced relative particles from M-NCPPC.

Property lines are compiled by adjusting the property lines to recognity presented from audit photography and should not be interpreted as section field sovery. Planning the engage were compiled from 1-14400 scale serial photography using states photogrammatic methods.

This map is created from a variety of data sources, and may not reflect the most current conditions in any one location and may not be complished, accurate or up to date. All map features are approximately willow free of their true true true true to the map may put be the series as a reasy of the series date. All map of the carrier time as the date is continuously updeted. Use of this map, which then he general planning purposes is not recommended. Copyright 1998.