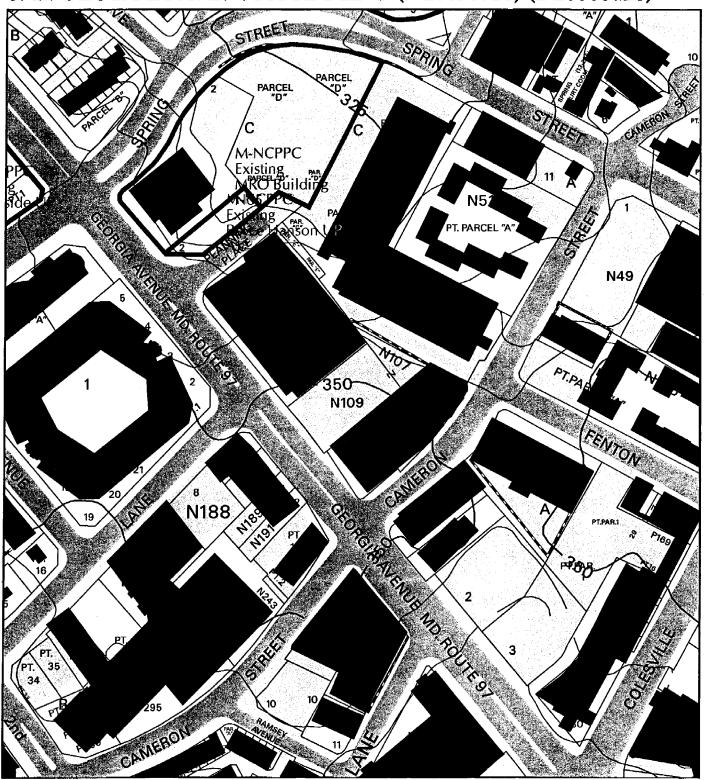

# 8711 GEORGIA AVE. OFFICE BLDG.(9-20050020) (1-20060420)

### Map compiled on October 26, 2005 at 3:27 PM | Site located on base sheet no - 210NW01

The planimetric, property, and topographic information shown on this map is based on copyrighted Map Products from the Montgomery County Department of Park and Planning of the Maryland -National Capital Park and Planning Commission, and may not be copied or reproduced without written permission from M-NCPPC.

Property lines are compiled by adjusting the property lines to topography created from aerial photography and should not be interpreted as actual field surveys. Planimetric features were compiled from 1:14400 scale aerial photography using stereo photogrammetric methods.

This map is created from a variety of data sources, and may not reflect the most current conditions in any one location and may not be completely accurate or up to date. All map features are approximately within five feet of their true location. This map may not be the same as a map of the same area plotted at an earlier time as the data is continuously updated. Use of this map, other than for general planning purposes is not recommended. - Copyright 1998

MONTGOMERY COUNTY DEPARTMENT OF PARK AND PLANNING THE MARYLAND-NATIONAL CAPITAL PARK AND PLANNING COMMISSION

8787 Georgia Avenue - Silver Spring, Maryland 2091 0-3760

1:2400