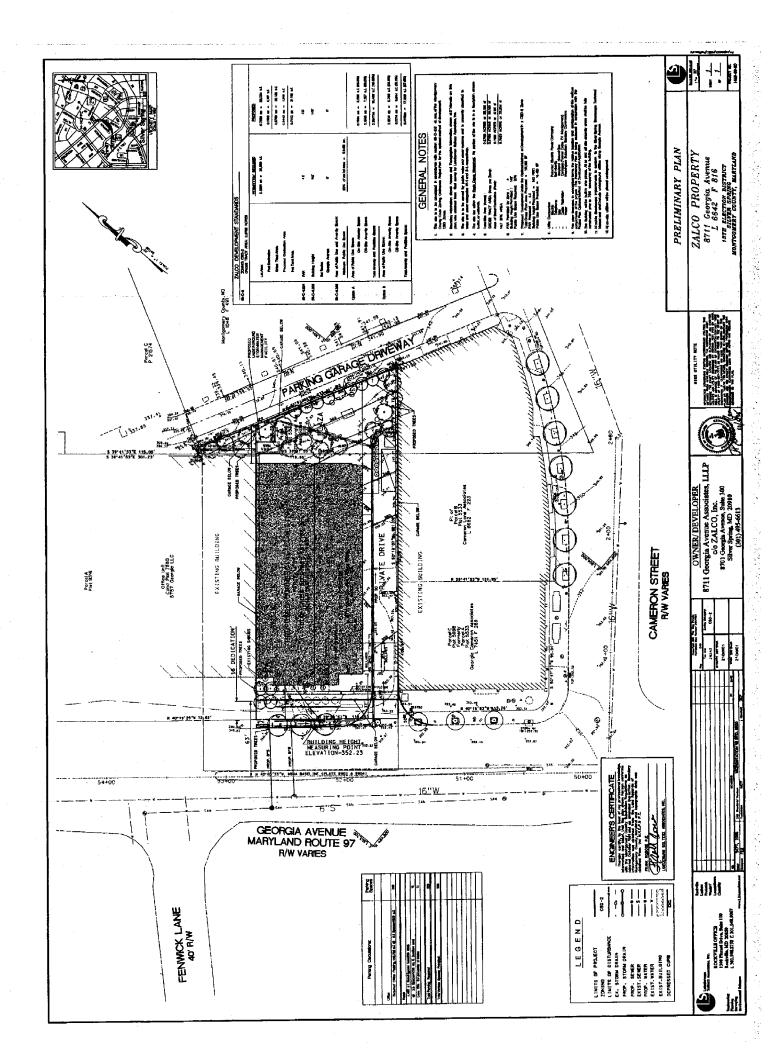

ed as actual field surveys. Planimetric features were compiled from 1:14400 scale aerial photography using stereo photogrammetric methods.

This map is created from a variety of data sources, and may not reflect the most current conditions in any one location and may not be completely accurate or up to date. All map features are approximately within five feet of their true location. This map may not be the same as a map of the same area plotted at an earlier time as the data is continuously updated. Use of this map, other than for general planning purposes is not recommended. - Copyright 1998







MONTGOMERY COUNTY DEPARTMENT OF PARK AND PLANNING THE MARYLAND-NATIONAL CAPITAL PARK AND PLANNING COMMISSION

8787 Georgia Avenue - Silver Spring, Maryland 2091 0-3760

1:2400

# ATTACHMENT B