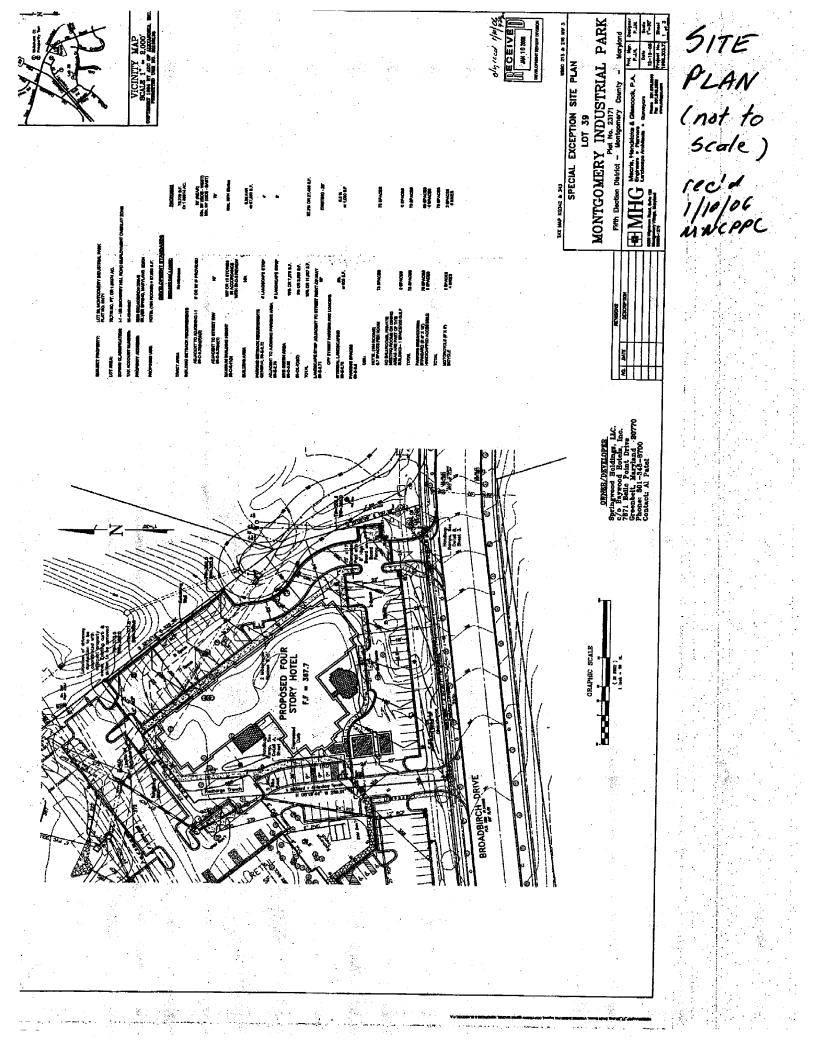

## SIGHT DISTANCE EVALUATION

| + <u>******</u>                                                                                                                                        | Master Plan Road                              |
|--------------------------------------------------------------------------------------------------------------------------------------------------------|-----------------------------------------------|
| Street Name: BroadBirch Drive                                                                                                                          | Classification: BUSINEES Industrial           |
| Posted Speed Limit:3_0mph                                                                                                                              |                                               |
| Street/Driveway #1 (Proposed Priveway                                                                                                                  | Street/Driveway #2 ( Existing Driveway)       |
| Sight Distance (feet)OK?Right $350 \pm$ VLeft $35(2\pm)$ V                                                                                             | Sight Distance (feet)OK?Right350+1/Left350+1/ |
| Comments:                                                                                                                                              | Comments:                                     |
|                                                                                                                                                        |                                               |
| GUIDEL                                                                                                                                                 | INES                                          |
| Classification or Posted SpeedRequired(use higher value)in Each DirectionTertiary25 mphSecondary30Business30Primary35Arterial40(45)400'Major50(55)550' |                                               |

\*Source: AASHTO

| ENGINEER/ SURVEYOR CERTIFICATE                                                                                                                                                          | Montgomery County Review:             |
|-----------------------------------------------------------------------------------------------------------------------------------------------------------------------------------------|---------------------------------------|
| I hereby certify that this information is accurate and<br>was collected in accordance with these guidelines.<br>Signature<br>PLS/P.E. MD Reg. No.<br>21774<br>JAN 10<br>Development Rev | 2006 Form Reformatted:<br>March, 2000 |