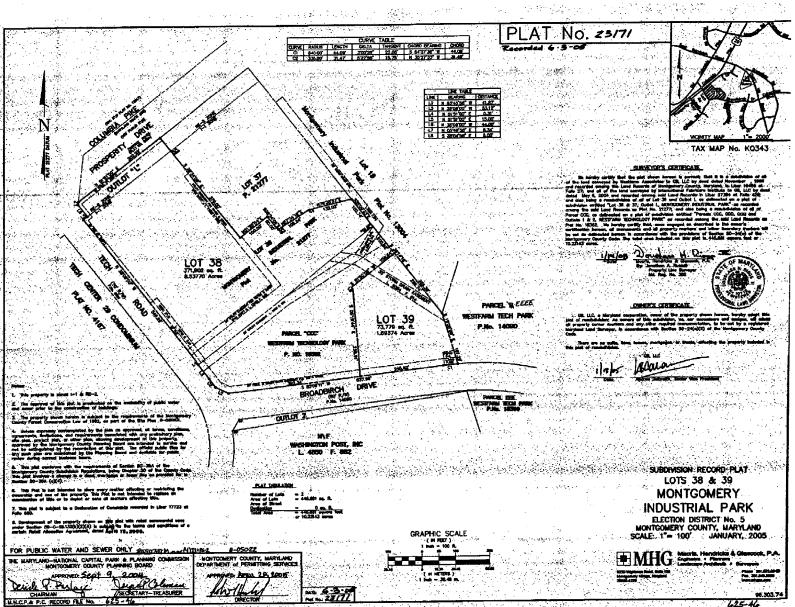

FLMI
(not to scale)









| UT THE TO THE TOTAL |
|---------------------|
| ARYLAN              |

## MONTGOMERY COUNTY, MARYLAND DEPARTMENT OF PUBLIC WORKS AND TRANSPORTATION

DEPARTMENT OF PERMITTING SERVICES

## SIGHT DISTANCE EVALUATION

| + <u>******</u>                                                                                                                                        | Master Plan Road                              |
|--------------------------------------------------------------------------------------------------------------------------------------------------------|-----------------------------------------------|
| Street Name: BroadBirch Drive                                                                                                                          | Classification: