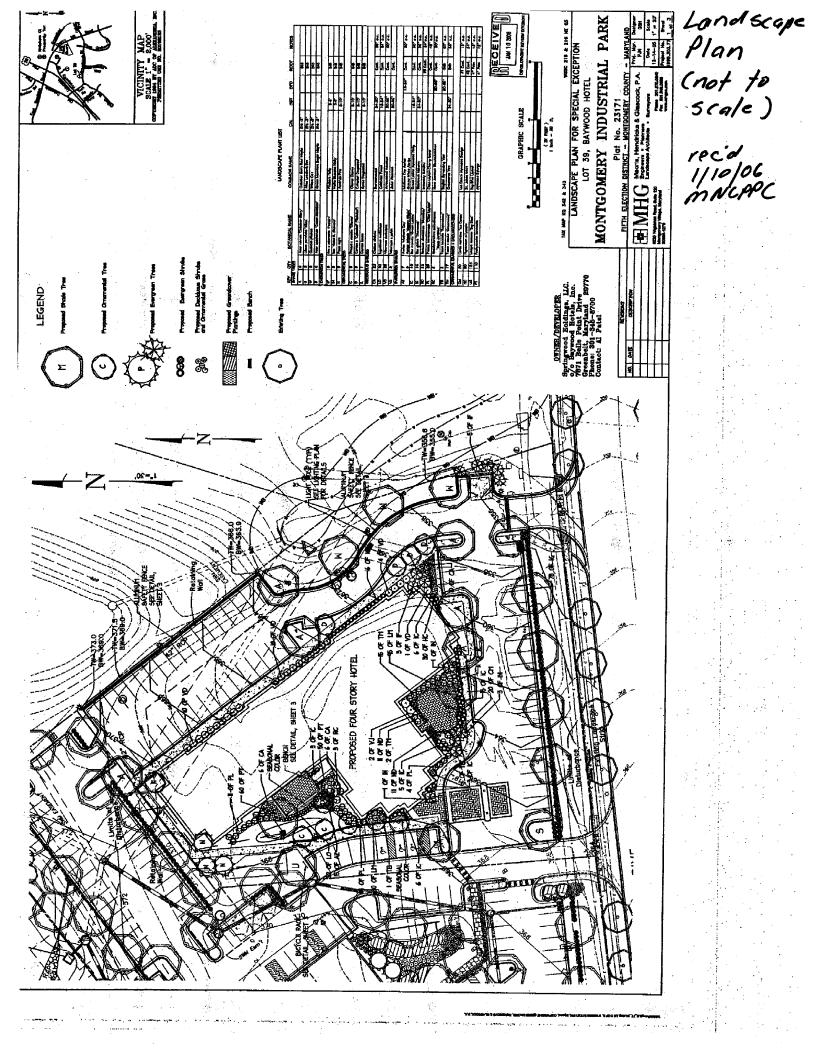

FLMI
(not to scale)









| UT THE TO THE TOTAL |
|---------------------|
| ARYLAN              |

## MONTGOMERY COUNTY, MARYLAND DEPARTMENT OF PUBLIC WORKS AND TRANSPORTATION

DEPARTMENT OF PERMITTING SERVICES

## SIGHT DISTANCE EVALUATION

| + <u>******</u>                                                                                                                                        | Master Plan Road                              |
|--------------------------------------------------------------------------------------------------------------------------------------------------------|-----------------------------------------------|
| Street Name: BroadBirch Drive                                                                                                                          | Classification: BUSIN