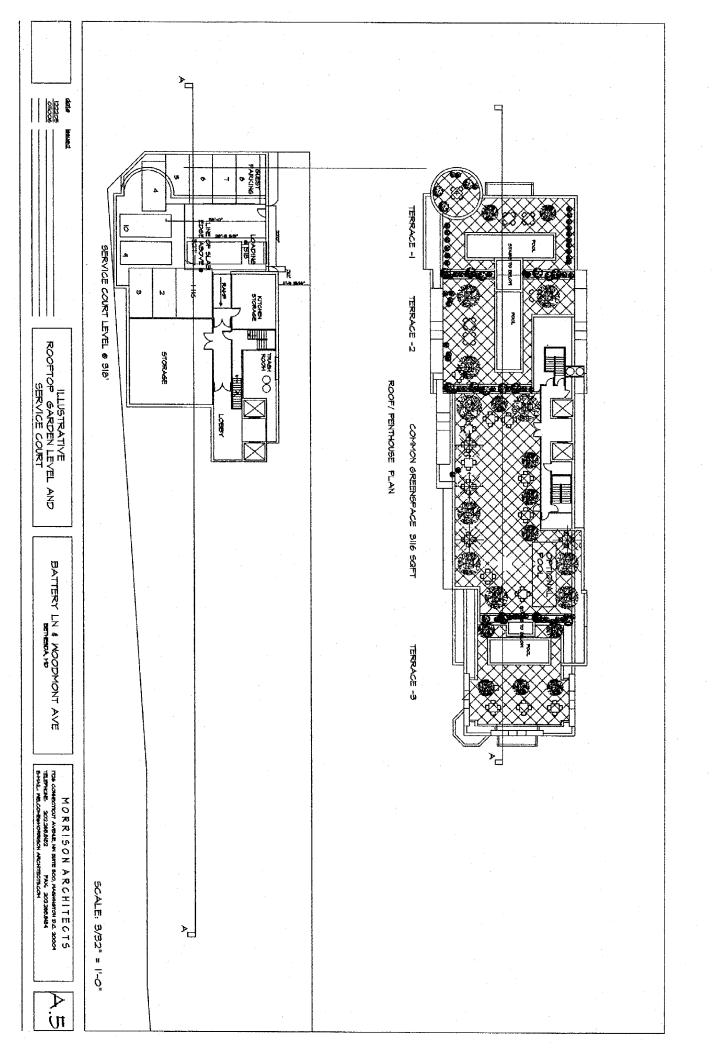

1 inch = 400 feet 1:4800

8787 Georgia Avenue - Silver Spring, Maryland 2091 0-3760

ELEVATION

FAX: 202,298,8184

TELEPHONE, 202.268.862 FAX: 201 E-HAIL NELCONSHIPPRISON ARCHITECTS.COM

9-22-2005 ILLUSTRATIVE SECTION AND ROOF PLAN