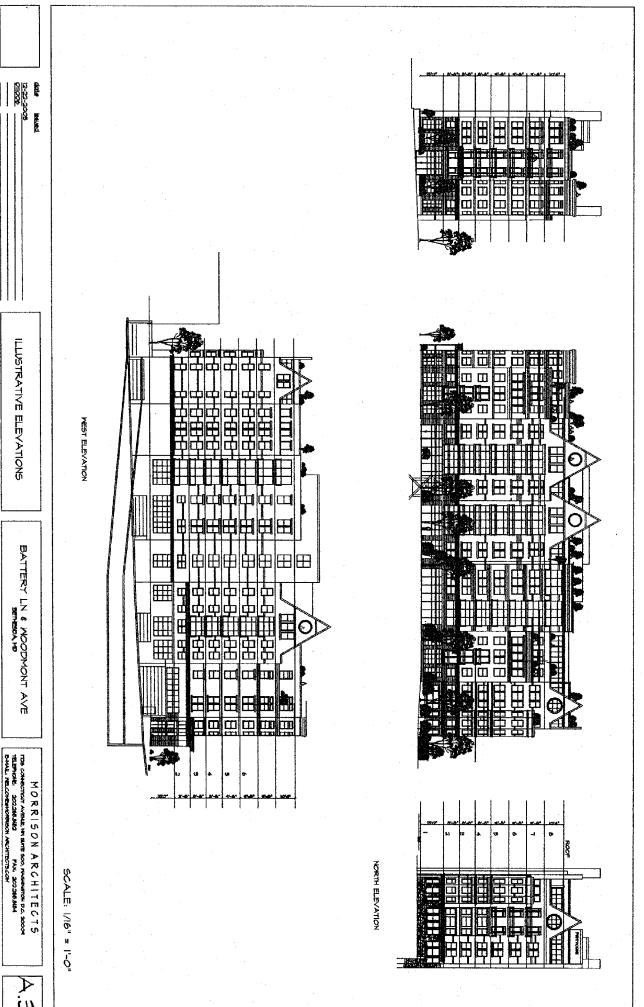

1 inch = 400 feet 1:4800

8787 Georgia Avenue - Silver Spring, Maryland 2091 0-3760

ELEVATION

FAX: 202,298,8184

TELEPHONE, 202.268.862 FAX: 201 E-HAIL NELCONSHIPPRISON ARCHITECTS.COM

9-22-2005 ILLUSTRATIVE SECTION AND ROOF PLAN