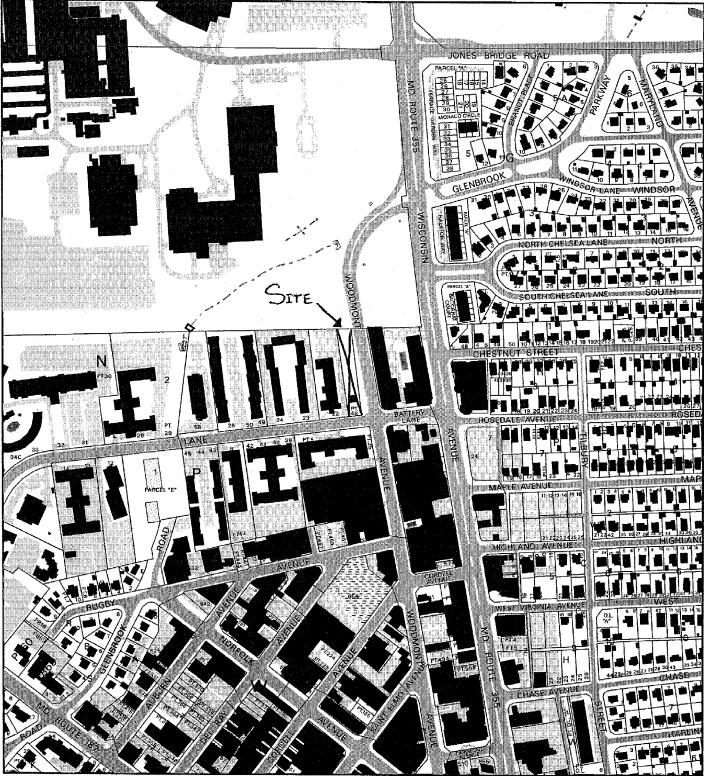

## **DPA-06-01 WOODMONT VIEW**

## Map compiled on January 17, 2006 at 3:41 PM | Site located on base sheet no - 210NW05

The planimetric, property, and topographic information shown on this map is based on copyrighted Map Products from the Montgomery County Department of Park and Planning of the Maryland -National Capital Park and Planning Commission, and may not be copied or reproduced without written permission from M-NCPPC.

Property lines are compiled by adjusting the property lines to topography created from aerial photography and should not be interpreted as actual field surveys. Planimetric features were compiled from 1:14400 scale aerial photography using stereo photogrammetric methods. This map is created from a variety of data sources, and may not reflect the most current conditions in any one location and may not be completely accurate or up to date. All map features are approximately within five feet of their true location. This map may not be the same as a map of the same area plotted at an earlier time as the data is continuously updated. Use of this map, other than for general planning purposes is not recommended. Copyright 1998

1 inch = 400 feet 1:4800

8787 Georgia Avenue - Silver Spring, Maryland 2091 0-3760

ELEVATION

FAX: 202,298,8184

TELEPHONE, 202.268.862 FAX: 201 E-HAIL NELCONSHIPPRISON ARCHITECTS.COM

9-22-2005 ILLUSTRATIVE SECTION AND ROOF PLAN