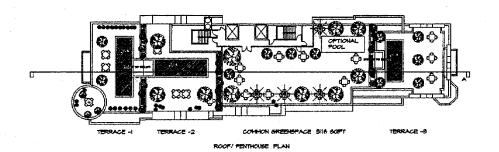

1 inch = 400 feet 1:4800

8787 Georgia Avenue - Silver Spring, Maryland 2091 0-3760

ELEVATION

FAX: 202,298,8184

TELEPHONE, 202.268.862 FAX: 201 E-HAIL NELCONSHIPPRISON ARCHITECTS.COM

9-22-2005 ILLUSTRATIVE SECTION AND ROOF PLAN