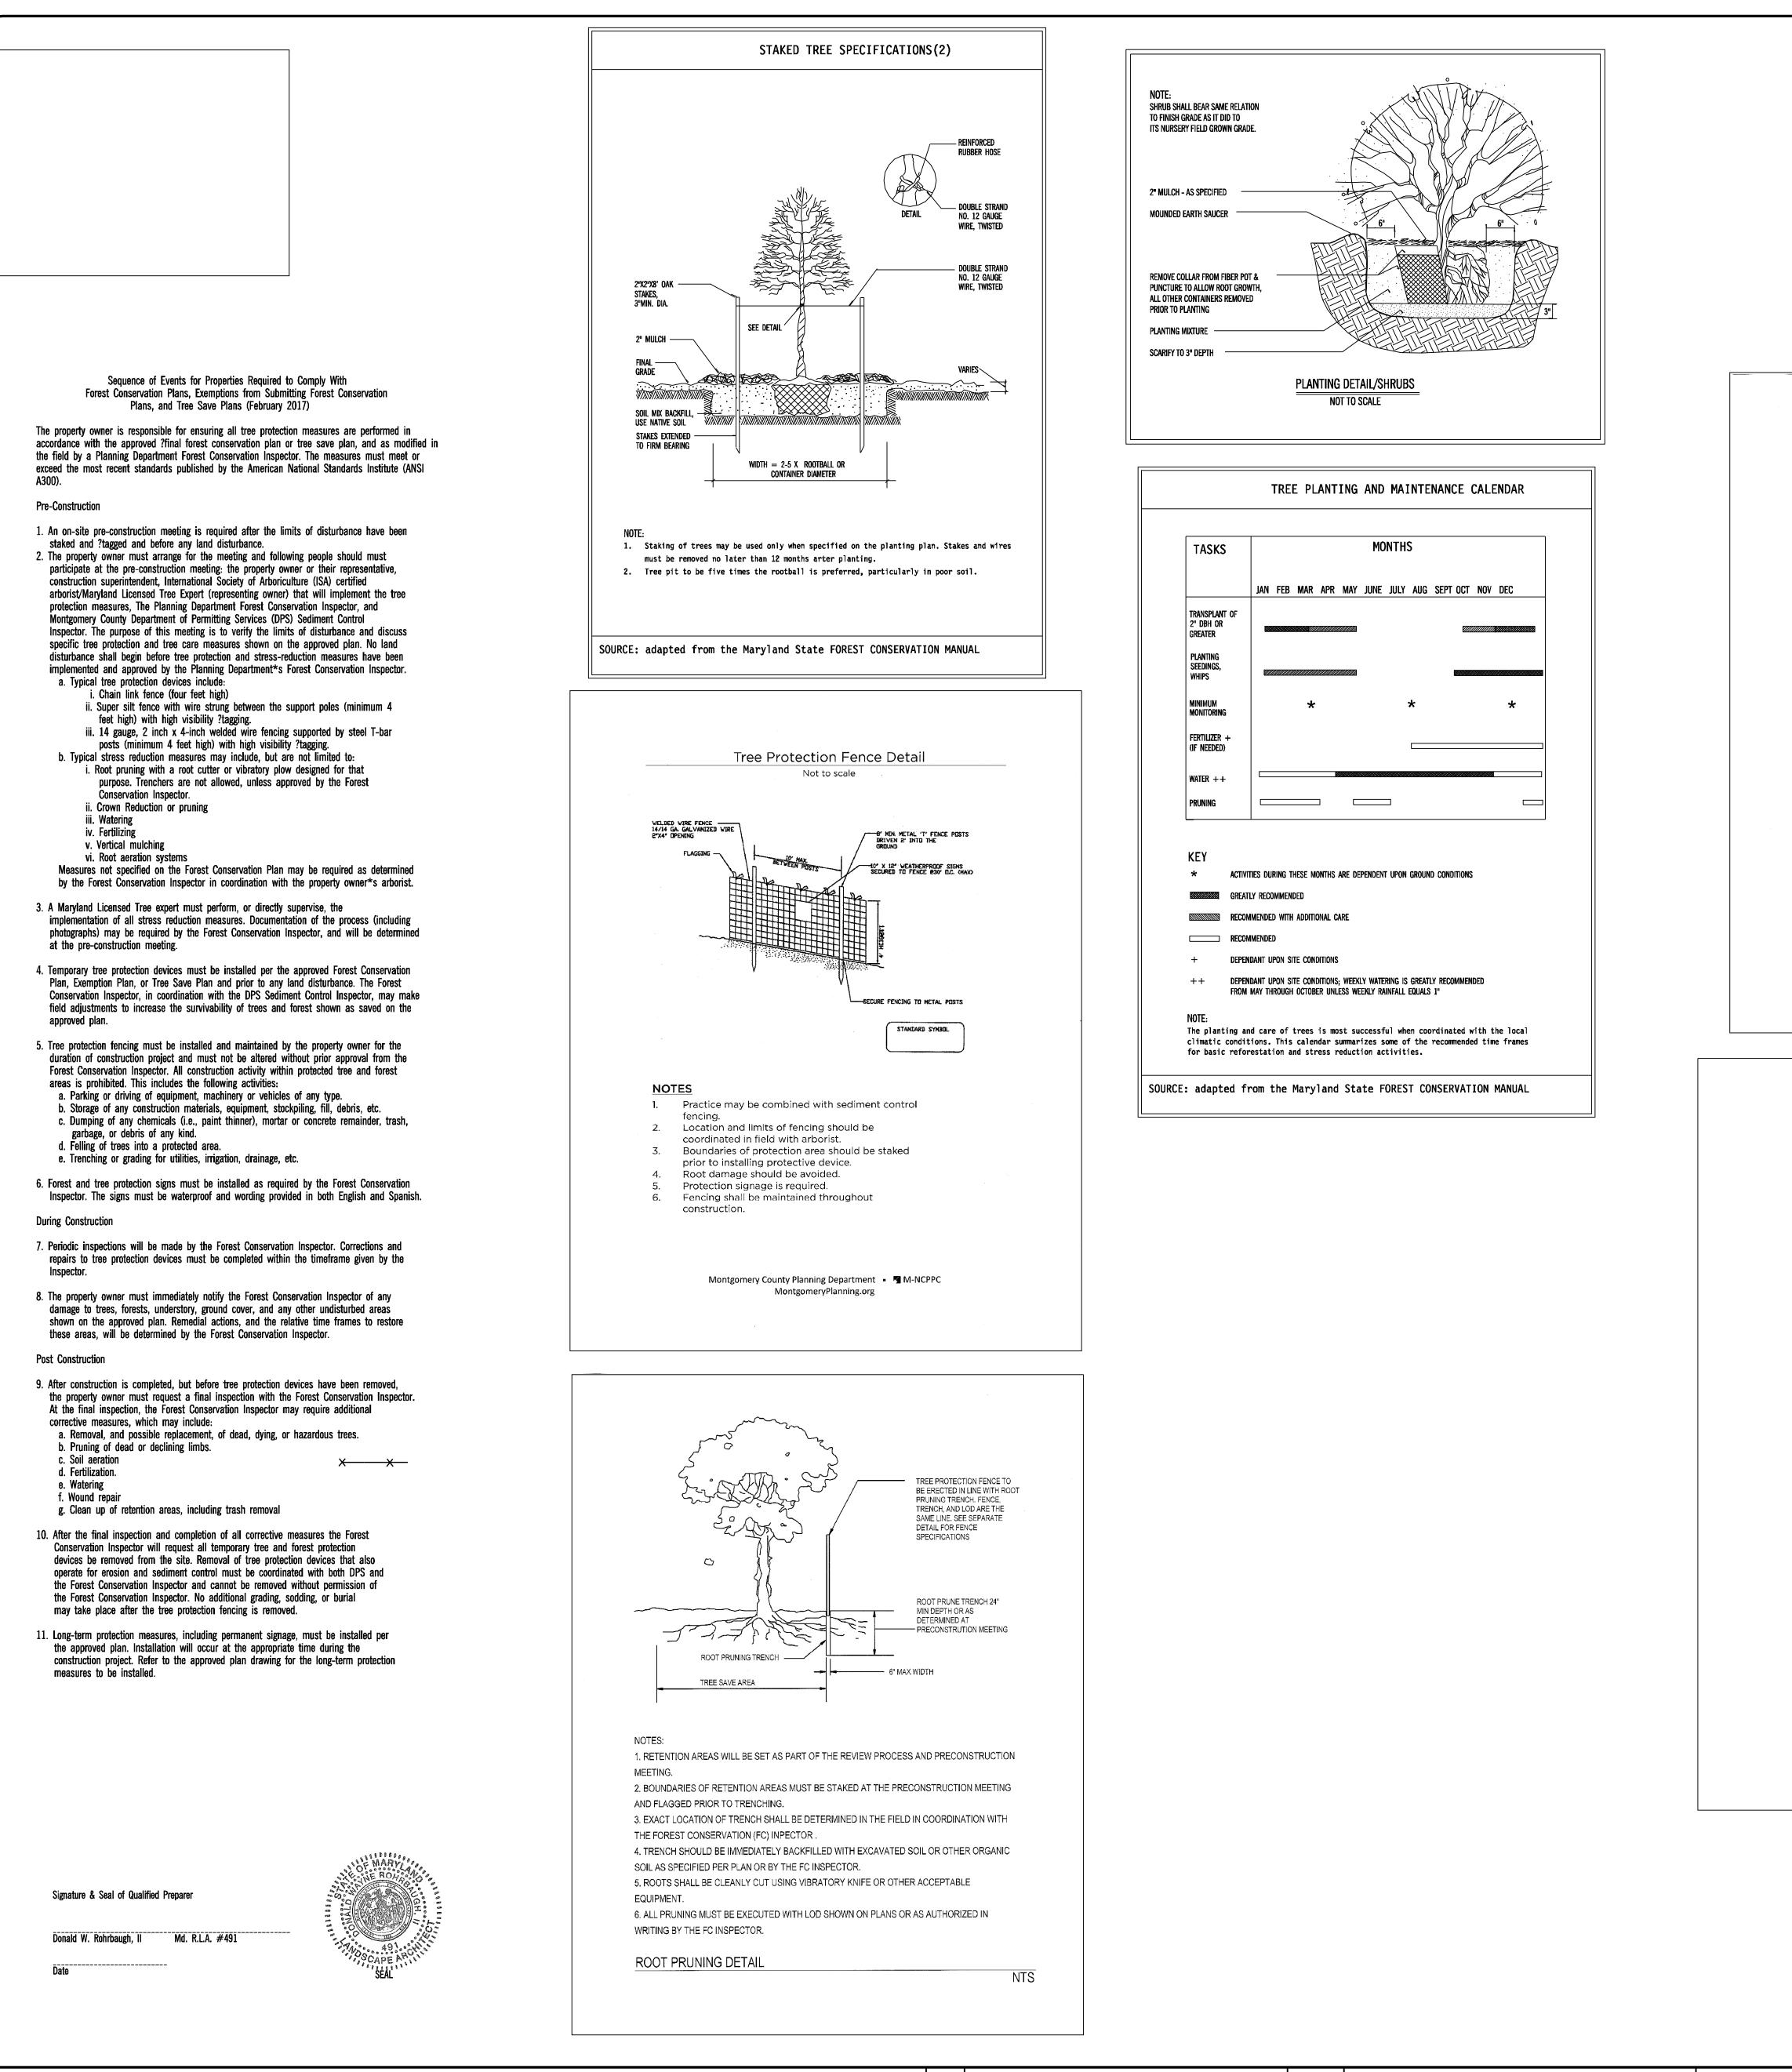

## INSPECTIONS

All field inspections must be requested by the applicant.

## Field Inspections must be conducted as follows:

Plans without Planting Requirements

- 1. After the limits of disturbance have been staked and flagged, but before any clearing or grading begins. 2. After necessary stress reduction measures have been completed and protection measures
- have been installed, but before any clearing and grading begin and before release of the building permit. 3. After completion of all construction activities, but before removal of tree protection
- fencing, to determine the level of compliance with the provision of the forest conservation.
- Additional Requirements for Plans with Planting Requirements
- 4. Before the start of any required reforestation and afforestation planting. 5. After the required reforestation and afforestation planting has been completed to verify that the planting is acceptable and prior to the start the maintenance period. 6. At the end of the maintenance period to determine the level of compliance with the
- provisions of the planting plan, and if appropriate, release of the performance bond.