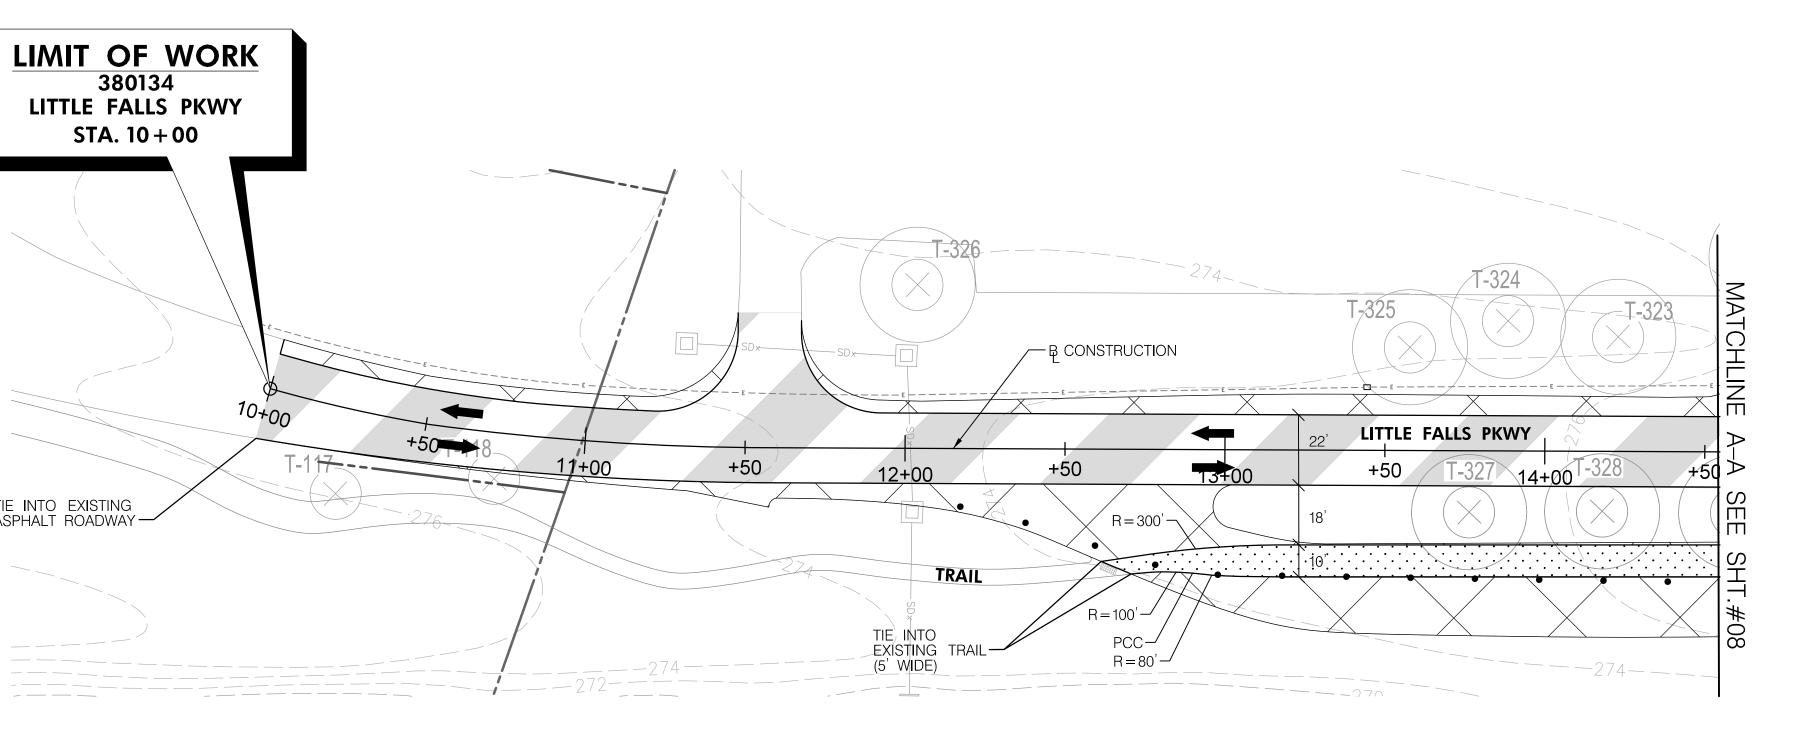

# Roadway Plan Capital Crescent Trail

**DWG. #** 2 of 3

SCALE: 1"=30'

SHT. # 09 of 24

TYPE A

STANDARD NO. MC-100.01

----\_\_\_\_\_

WORKS & TRANSPORTATION