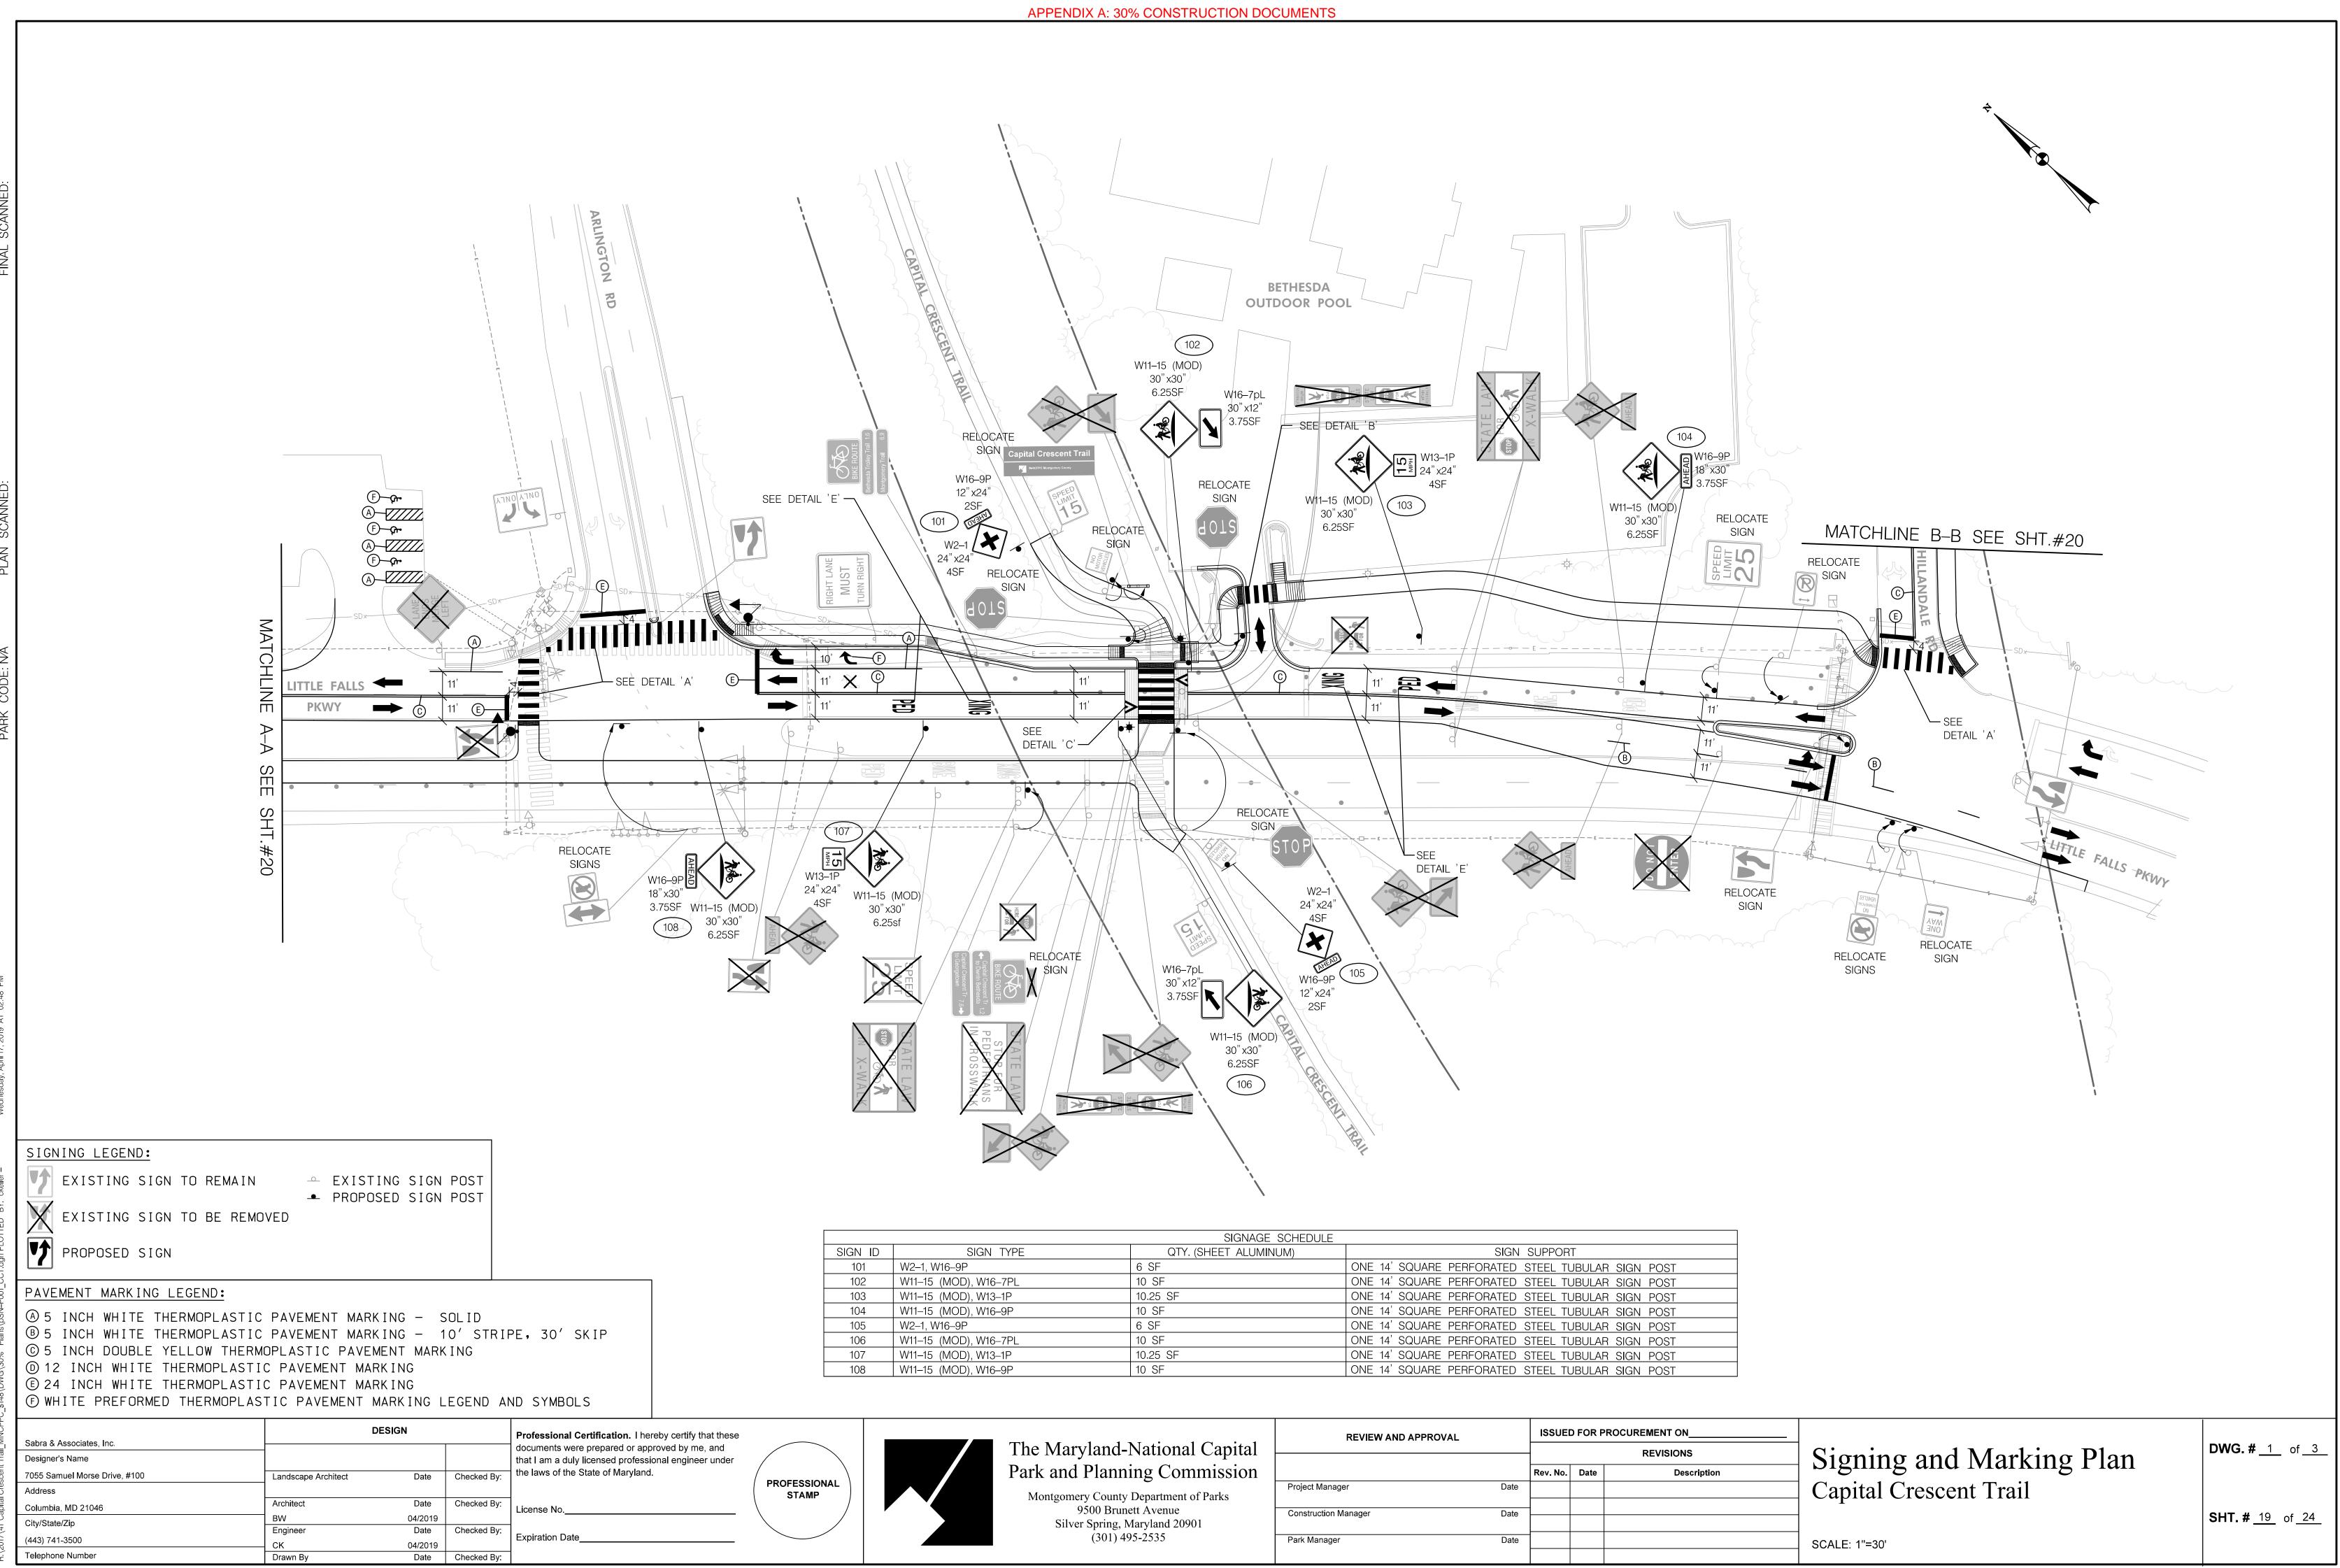

SCALE : 1"= 2000'

|               | INDEX OF DRAWINGS  |                             |  |  |  |  |  |  |  |
|---------------|--------------------|-----------------------------|--|--|--|--|--|--|--|
| DPS<br>SHEET# | SHEET# DESCRIPTION |                             |  |  |  |  |  |  |  |
|               | 01                 | TITLE SHEET                 |  |  |  |  |  |  |  |
|               | 02-03              | EXISTING CONDITIONS PLAN    |  |  |  |  |  |  |  |
|               | 04-07              | TYPICAL SECTIONS            |  |  |  |  |  |  |  |
|               | 08-09              | ROADWAY PLAN                |  |  |  |  |  |  |  |
|               | 10                 | CONSTRUCTION DETAILS        |  |  |  |  |  |  |  |
|               | 11-12              | GRADING PLAN                |  |  |  |  |  |  |  |
|               | 13                 | CROSS SECTIONS              |  |  |  |  |  |  |  |
|               | 14-15              | STORMWATER MANAGEMENT PLAN  |  |  |  |  |  |  |  |
|               | 16                 | SWM BIO-RETENTION DETAILS   |  |  |  |  |  |  |  |
|               | 17-18              | TRAFFIC SIGNAL PLAN         |  |  |  |  |  |  |  |
|               | 19-20              | SIGNING AND MARKING PLAN    |  |  |  |  |  |  |  |
|               | 21                 | SIGNING AND MARKING DETAILS |  |  |  |  |  |  |  |
|               | 22-23              | LANDSCAPE PLAN              |  |  |  |  |  |  |  |
|               | 24                 | LANDSCAPE DETAILS           |  |  |  |  |  |  |  |