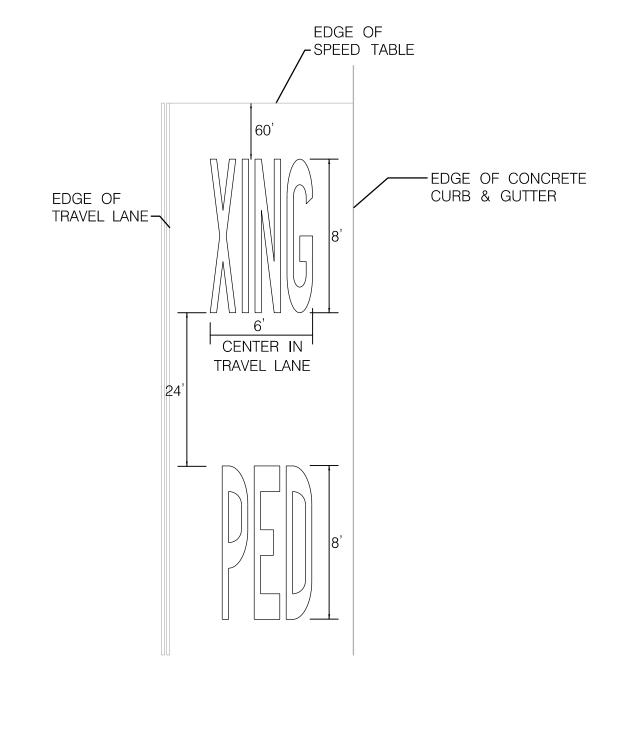

k and Planning Commission<br>Montgomery County Department of Parks<br>9500 Brunett Avenue<br>Silver Spring, Maryland 20901 | Project Manager      | Date | Rev. No. Date    | Description | $\square$ Capital Crescent Trail |                                    |  |
|                                                                                                                               | Construction Manager | Date |                  |             |                                  | SHT. # 21 of 24                    |  |
| (301) 495-2535                                                                                                                | Park Manager         | Date |                  |             | SCALE: N/A                       |                                    |  |







Telephone Number

Drawn By

Date Checked By

NOTE:

| Key          | Quantity    | Botanical Name                 |
|--------------|-------------|--------------------------------|
| Shade Tree   | Species (Ov | verstory)                      |
| ST           | 1           |                                |
| Ornamental   | Tree Speci  | es (Understory)                |
| ОТ           | 10          |                                |
| Perrenial Be | ds          |                                |
| PB           | 134         | Perrenial / Planting Beds (SY) |
| Stormwater   | Manageme    | ent                            |
| SWM          | 36          | SWM Planting Zone (SY)         |
| Seed Mixes   | and Treatm  | nent                           |
| TURF         | 1,391       | Turfgra