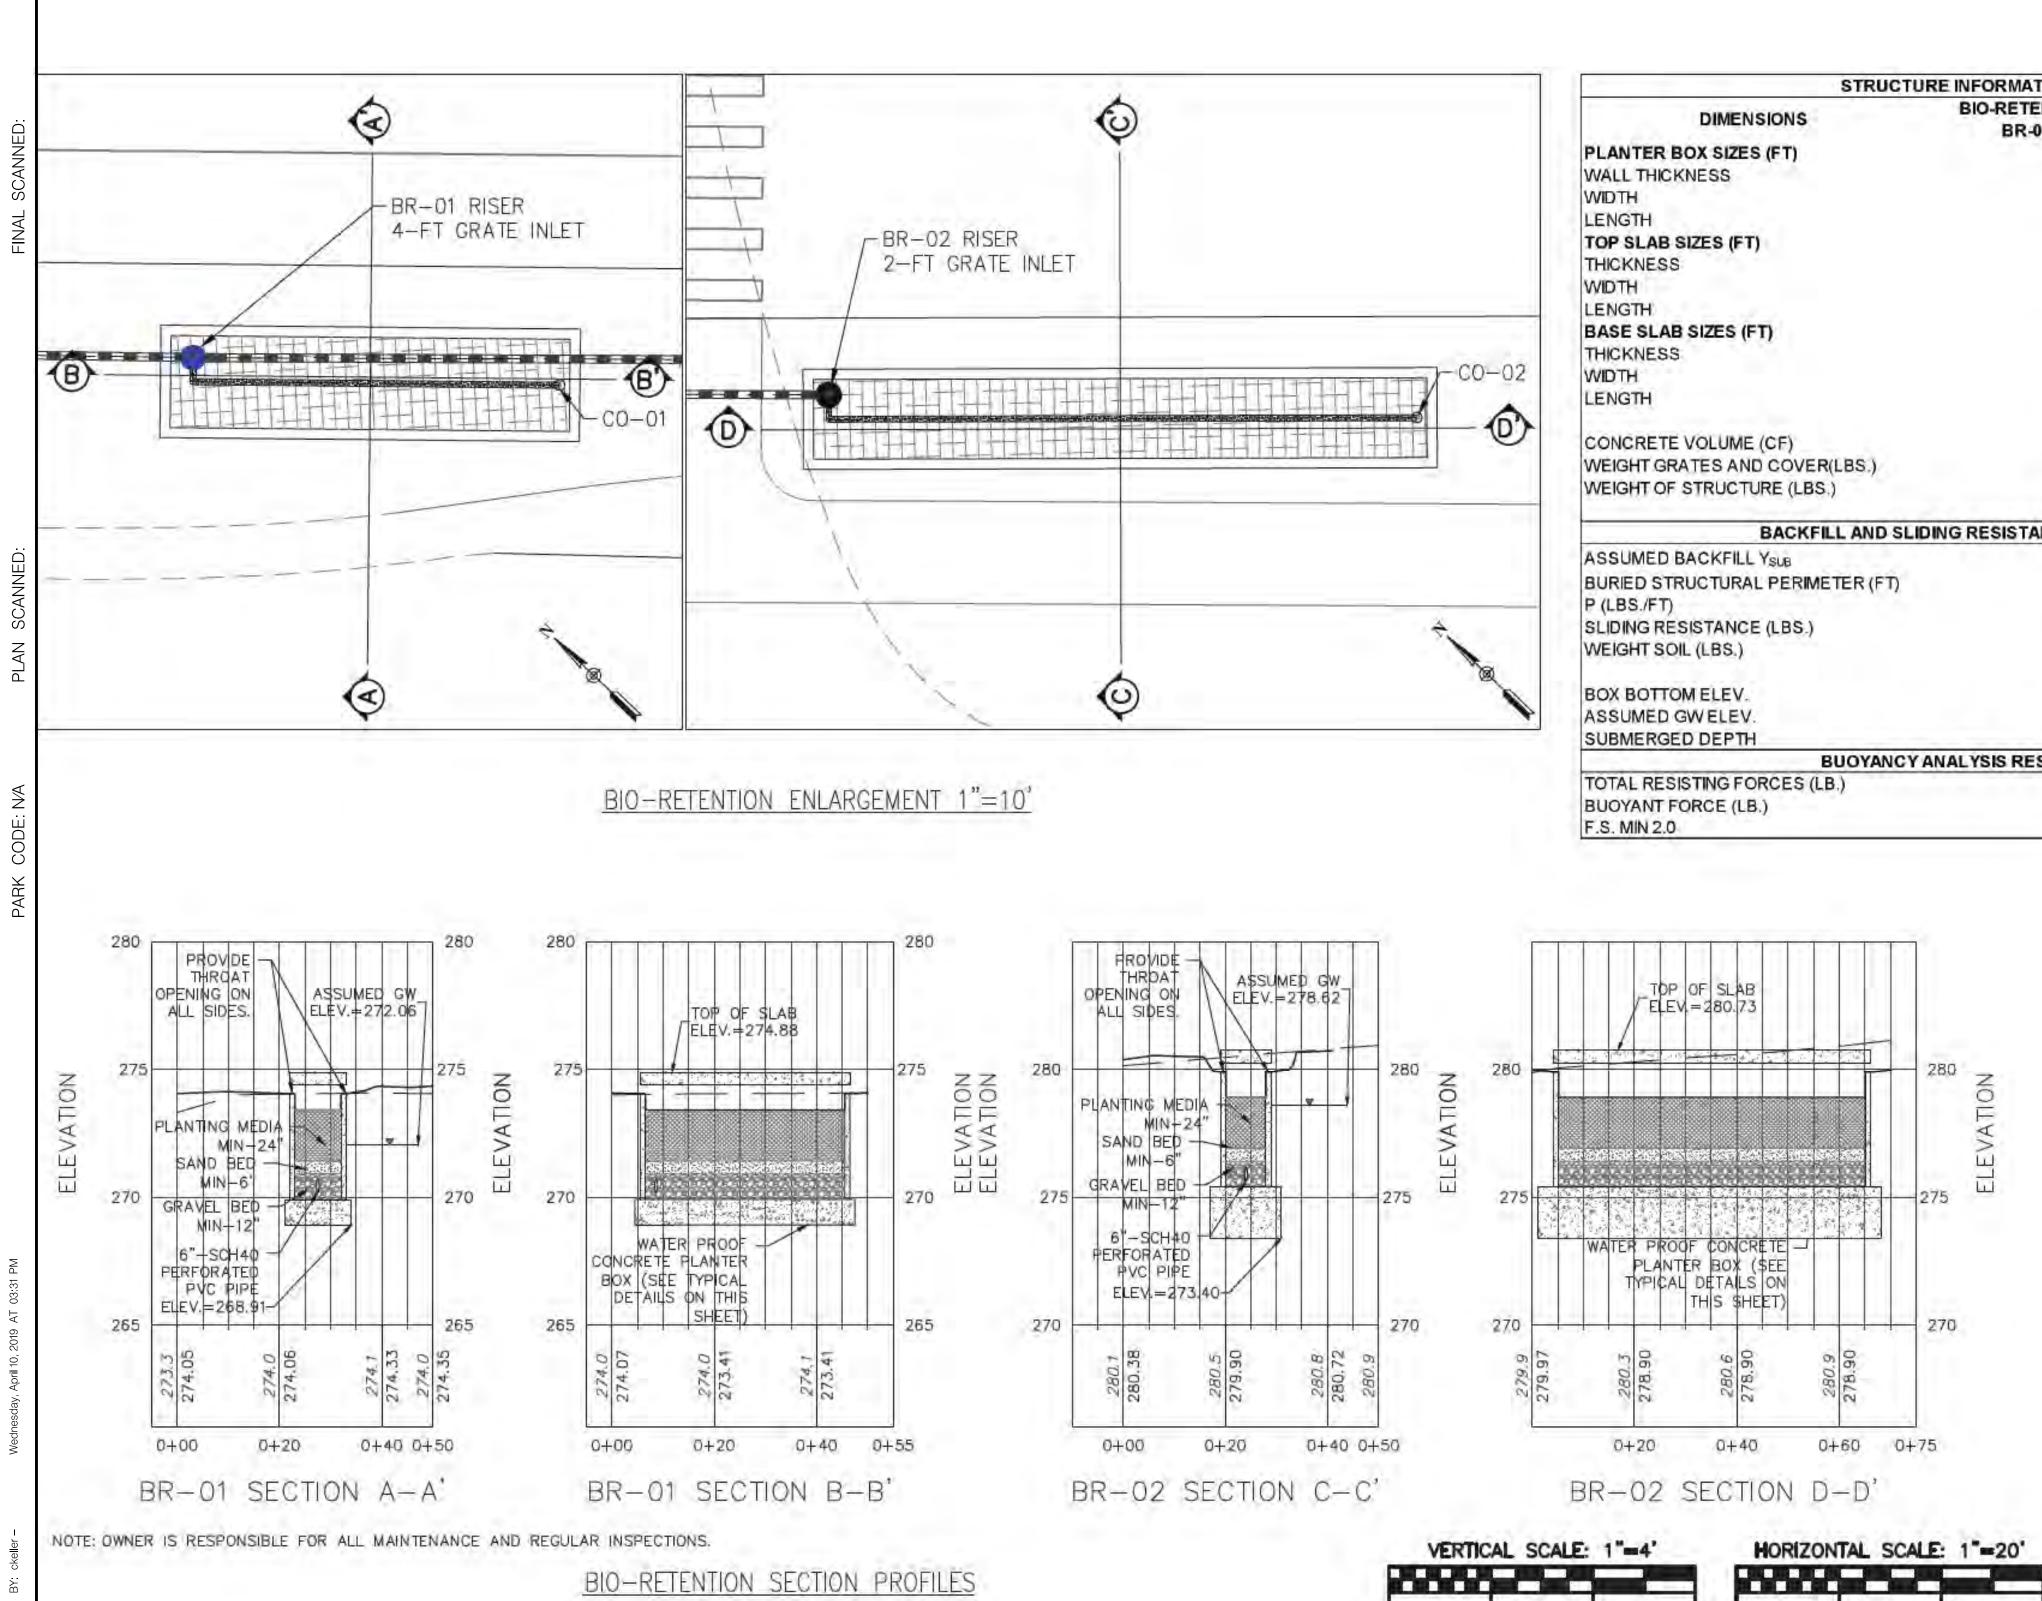

| STRUCTU                          | RE INFORMATION         |                        |
|----------------------------------|------------------------|------------------------|
| DIMENSIONS                       | BIO-RETENTION<br>BR-01 | BIO-RETENTION<br>BR-02 |
| PLANTER BOX SIZES (FT)           |                        |                        |
| WALL THICKNESS                   | 1                      | 1                      |
| WIDTH                            | 9                      | 7.8                    |
| LENGTH                           | 39                     | 60                     |
| TOP SLAB SIZES (FT)              |                        |                        |
| THICKNESS                        | 1                      | 1                      |
| WIDTH                            | 11                     | 9.8                    |
| LENGTH                           | 41                     | 62                     |
| BASE SLAB SIZES (FT)             |                        |                        |
| THICKNESS                        | 3                      | 2                      |
| WIDTH                            | 13                     | 13.8                   |
| LENGTH                           | 43                     | 66                     |
| CONCRETE VOLUME (CF)             | 1361                   | 2897                   |
| WEIGHT GRATES AND COVER(LBS.)    | 800                    | 900                    |
| WEIGHT OF STRUCTURE (LBS.)       | 204950                 | 435480                 |
| BACKFILL AND SLID                | ING RESISTANCE FORCE   | s                      |
| ASSUMED BACKFILL YSUB            | 70                     | 70                     |
| BURIED STRUCTURAL PERIMETER (FT) | 104                    | 144                    |
| P (LBS./FT)                      | 306                    | 306                    |
| SLIDING RESISTANCE (LBS.)        | 9558                   | 13197                  |
| WEIGHT SOIL (LBS.)               | 31374                  | 66856                  |
| BOX BOTTOM ELEV.                 | 268.9                  | 273.4                  |
| ASSUMED GW ELEV.                 | 272.1                  | 278.6                  |
| SUBMERGED DEPTH                  | 3.1                    | 5.2                    |
| BUOYANCY                         | NALYSIS RESULTS        |                        |
| TOTAL RESISTING FORCES (LB.)     | 245882                 | 515533                 |
| BUOYANT FORCE (LB.)              | 88649                  | 197154                 |
| F.S. MIN 2.0                     | 2.8                    | 2.6                    |