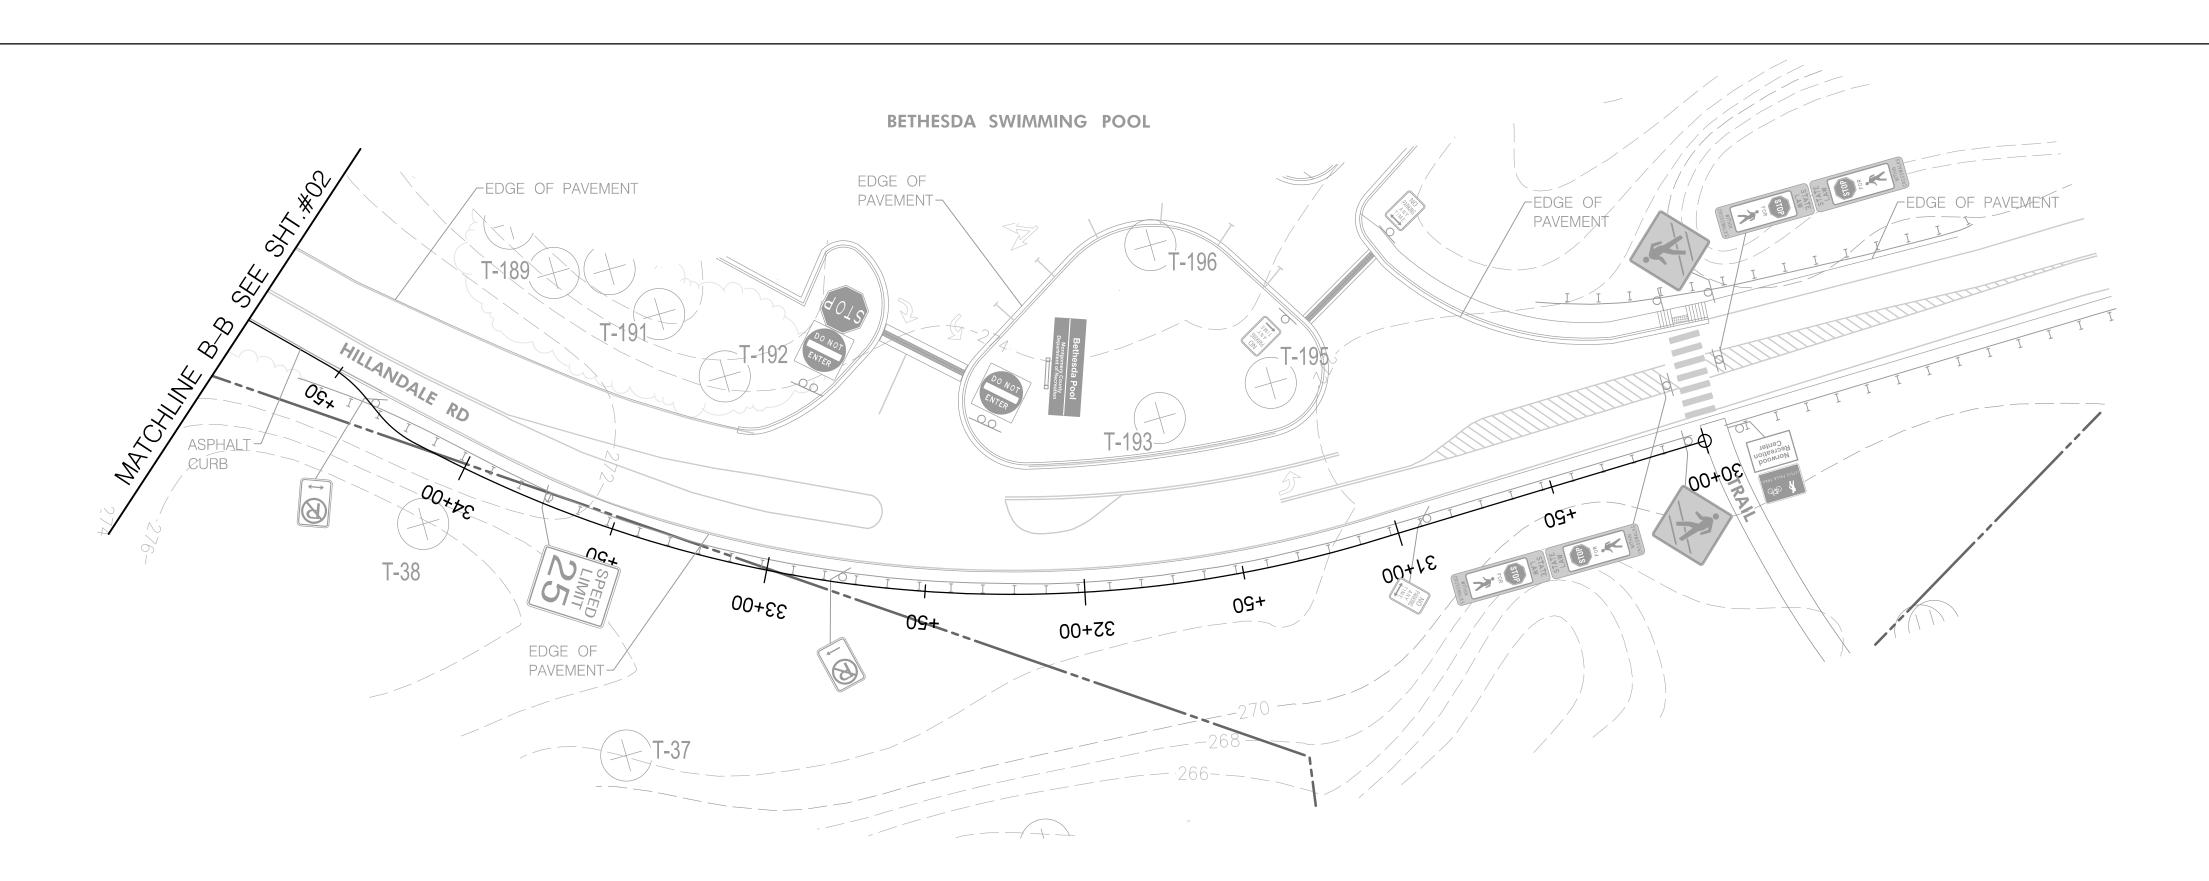

T-38

STA. 10+00

TIE INTO EXISTING ASPHALT ROADWAY—

ගු

D CLE

Q

May Dilling

|                                       | <b>REVIEW AND APPROVAL</b> |      | ISSUEI   | D FOR P   |             |
|---------------------------------------|----------------------------|------|----------|-----------|-------------|
| The Maryland-National Capital         |                            |      | -        | REVISIONS |             |
| Park and Planning Commission          |                            |      | Rev. No. | Date      | Description |
| Montgomery County Department of Parks | Project Manager            | Date |          |           |             |
| 9500 Brunett Avenue                   | Construction Manager       | Date |          |           |             |
| Silver Spring, Maryland 20901         | C C                        |      |          |           |             |
| (301) 495-2535                        | Park Manager               | Date |          |           |             |
|                                       |                            |      |          |           |             |