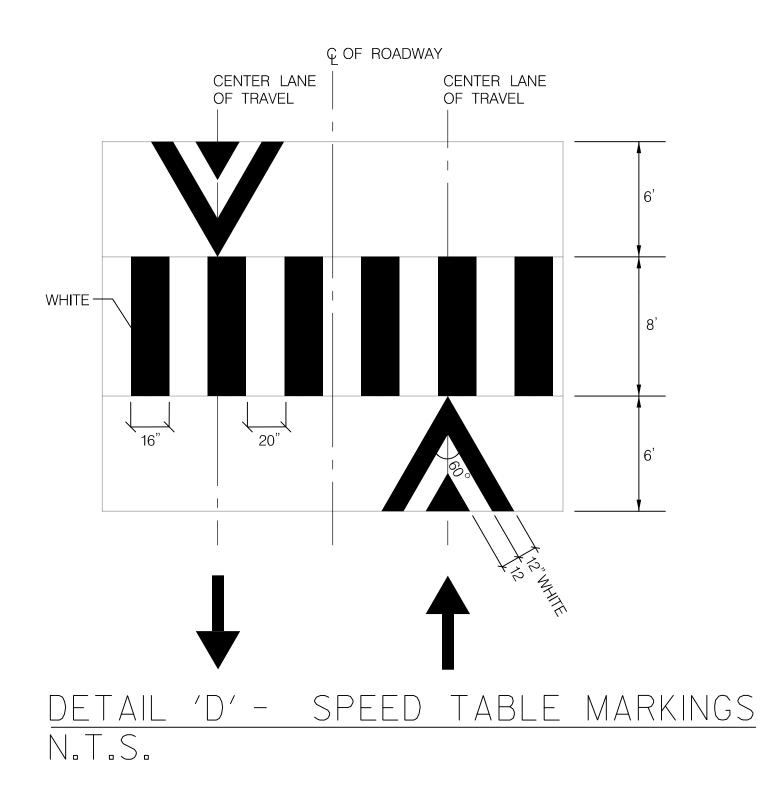

| STAMP        |
| Columbia, MD 21046            | Architect           | Date    | Checked By: | License No.                                             |              |
| City/State/Zip                | BW                  | 04/2019 |             |                                                         |              |
|                               | Engineer            | Date    | Checked By: |                                                         |              |
| (443) 741-3500                | СК                  | 04/2019 |             | Expiration Date                                         |              |
| Telephone Number              | Drawn By            | Date    | Checked By: | 1                                                       |              |





| The Maryland-National Capital                                                                                                 | REVIEW AND APPROVAL  |      | ISSUED FOR PROCU | REMENT ON   | Signing and Marking Details      | <b>DWG. #</b> <u>3</u> of <u>3</u> |  |
|-------------------------------------------------------------------------------------------------------------------------------|----------------------|------|------------------|-------------|----------------------------------|------------------------------------|--|
| Park and Planning Commission<br>Montgomery County Department of Parks<br>9500 Brunett Avenue<br>Silver Spring, Maryland 20901 | Project Manager      | Date | Rev. No. Date    | Description | $\square$ Capital Crescent Trail |