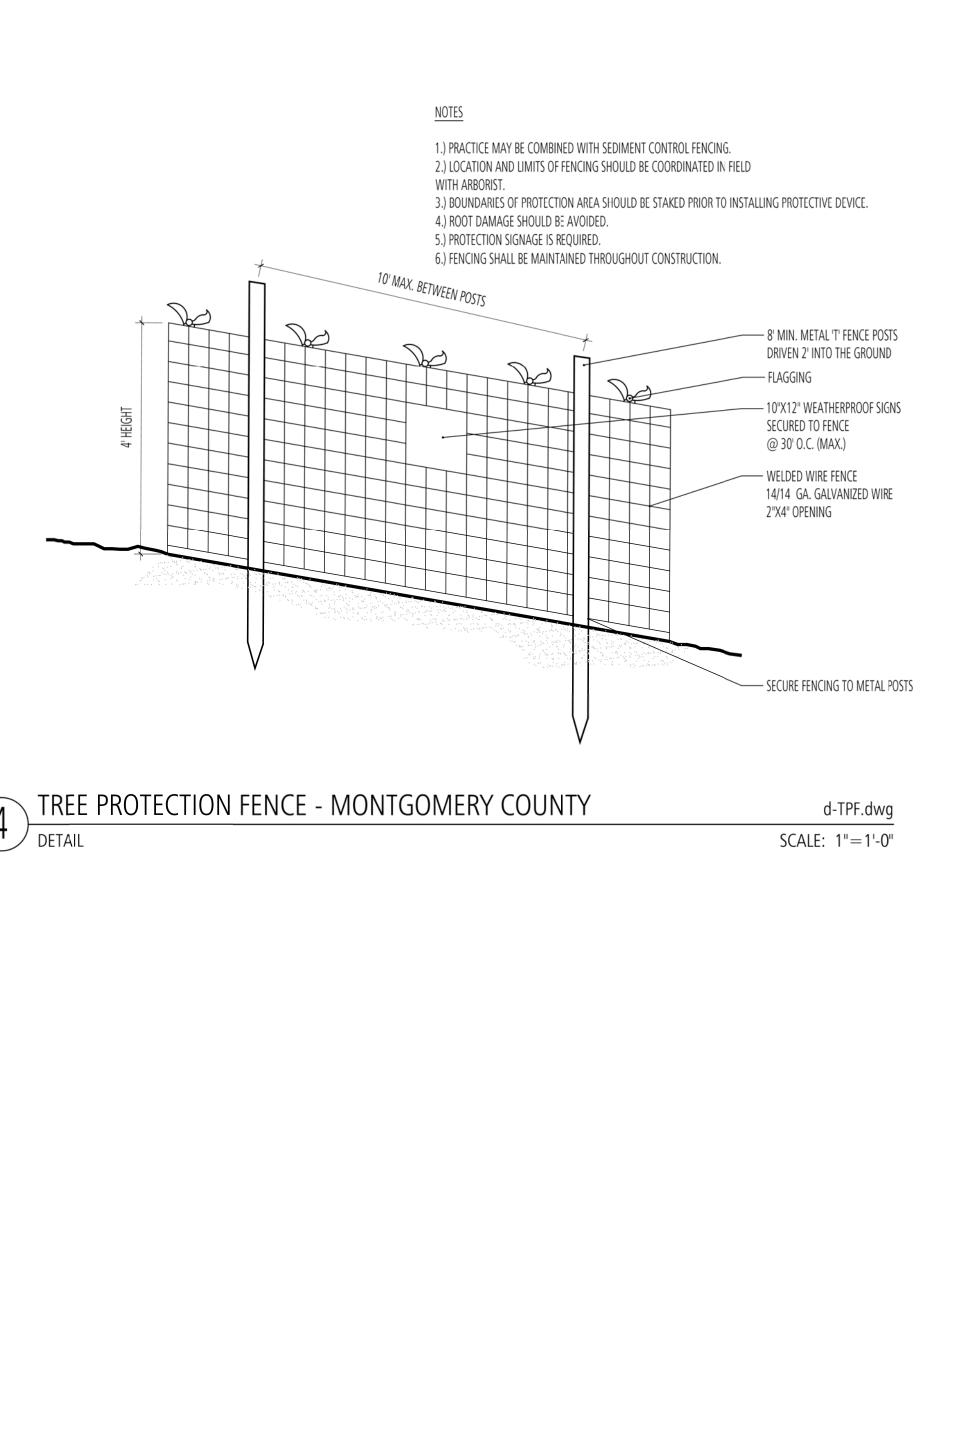

### GENERAL NOTES

- 1. Detail drawings and schedules describe construction at given areas. The General Contractor and all subcontractors shall utilize equivalent construction methods in all areas.
- 2. All notes shown on the drawings shall be assumed as typical unless otherwie shown or
- 3. It shall be the duty of the contractor to verify all dimensions and conditions given on the drawings and to report to the M-NCPPC's Construction Manager any error or inconsistency with the actual circumstances in the field before commencing work.
- 4. The General Contractor shall be responsible for any and all items required to provide a site clear of obstructions (above and below grade) and rough grade to specified elevations.
- 5. To All Bidders: The General Contractor and all major subcontractors shall visit the site to familiarize themselves with existing conditions prior to submitting Bid.
- 6. Any work within the public right-of-way, shall be performed in accordance with the latest MCDPWT standards and specifications. This work includes, but not limited to: Repairing; Restoring; and obtaining final inspection approvals.
- 7. Prior to vegetative stabilization, all disturbed areas must be topsoiled per the Montgomery County "Standards and Specifications for Topsoil" (see DPS sheet 4 of 8) and M-NCPPC Technical Specifications. If on-site materials do not meet requirements of topsoil, coordinate with M-NCPPC regarding tilling-in of certified compost to on-site soils in order to meet specifications.
- Any descrepancies, omissions, ambiguities, or conflicts in or among the construction documents or doubt about their meaning, shall be brought to the attention of the M-NCPPC Construction Manager for direction before proceeding with work. If ambiguities exist, the better quality and greater quantity of work shall be bid upon and installed by the Contractor unless otherwise indicated by the M-NCPPC's Construction Manager in writing.