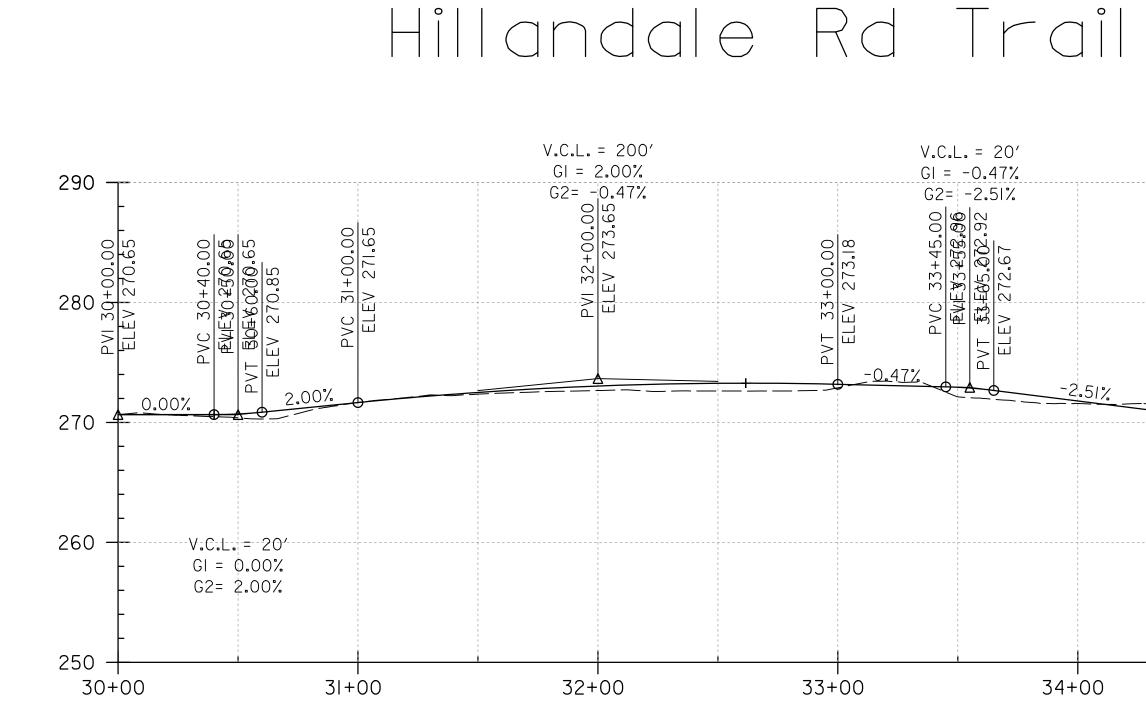

| REVIEW AND APPROVAL         |          |      |             |                        | <b>DWG.#</b> _1 |
|-----------------------------|----------|------|-------------|------------------------|-----------------|
|                             | Dave Na  | Data | REVISIONS   | Cross Sections         |                 |
|                             | Rev. No. | Date | Description |                        |                 |
| Project Manager Date        |          |      |             | Capital Crescent Trail |                 |
|                             |          |      |             |                        |                 |
| Construction Manager Date - |          |      |             |                        | SHT. # 13 of 24 |
|                             |          |      |             |                        |                 |
| Park Manager Date           |          |      |             | SCALE: AS SHOWN        |                 |
|                             |          |      |             |                        |                 |