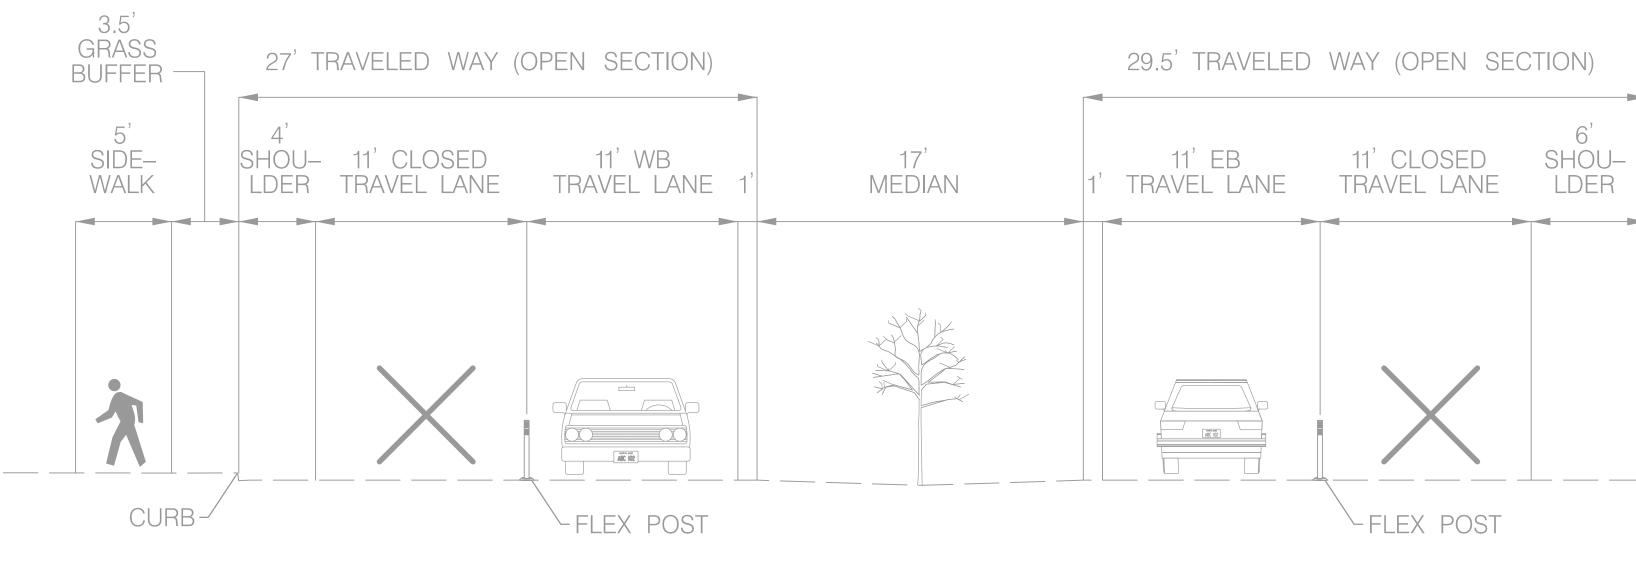

## EXISTING TYPICAL SECTION LITTLE FALLS PARKWAY: BETWEEN ARLINGTON ROAD AND BETHESDA SWIMMING POOL ENTRANCE

| Cabra & Associator Inc.       | D                   | ESIGN   |             | Professional Certification. I hereby certify that these |              |
|-------------------------------|---------------------|---------|-------------|---------------------------------------------------------|--------------|
| Sabra & Associates, Inc.      |                     |         |             | documents were prepared or approved by me, and          |              |
| Designer's Name               |                     |         |             | that I am a duly licensed professional engineer under   |              |
| 7055 Samuel Morse Drive, #100 | Landscape Architect | Date    | Checked By: | the laws of the State of Maryland.                      | PROFESSIONAL |
| Address                       |                     |         |             |                                                         | STAMP        |
| Columbia, MD 21046            | Architect           | Date    | Checked By: | License No.                                             |              |
| City/State/Zip                | BW                  | 04/2019 |             |                                                         |              |
| ony/otate/zip                 | Engineer            | Date    | Checked By: |                                                         |              |
| (443) 741-3500                | ск                  | 04/2019 |             | Expiration Date                                         |              |
| Telephone Number              | Drawn By            | Date    | Checked By: | 1                                                       |              |