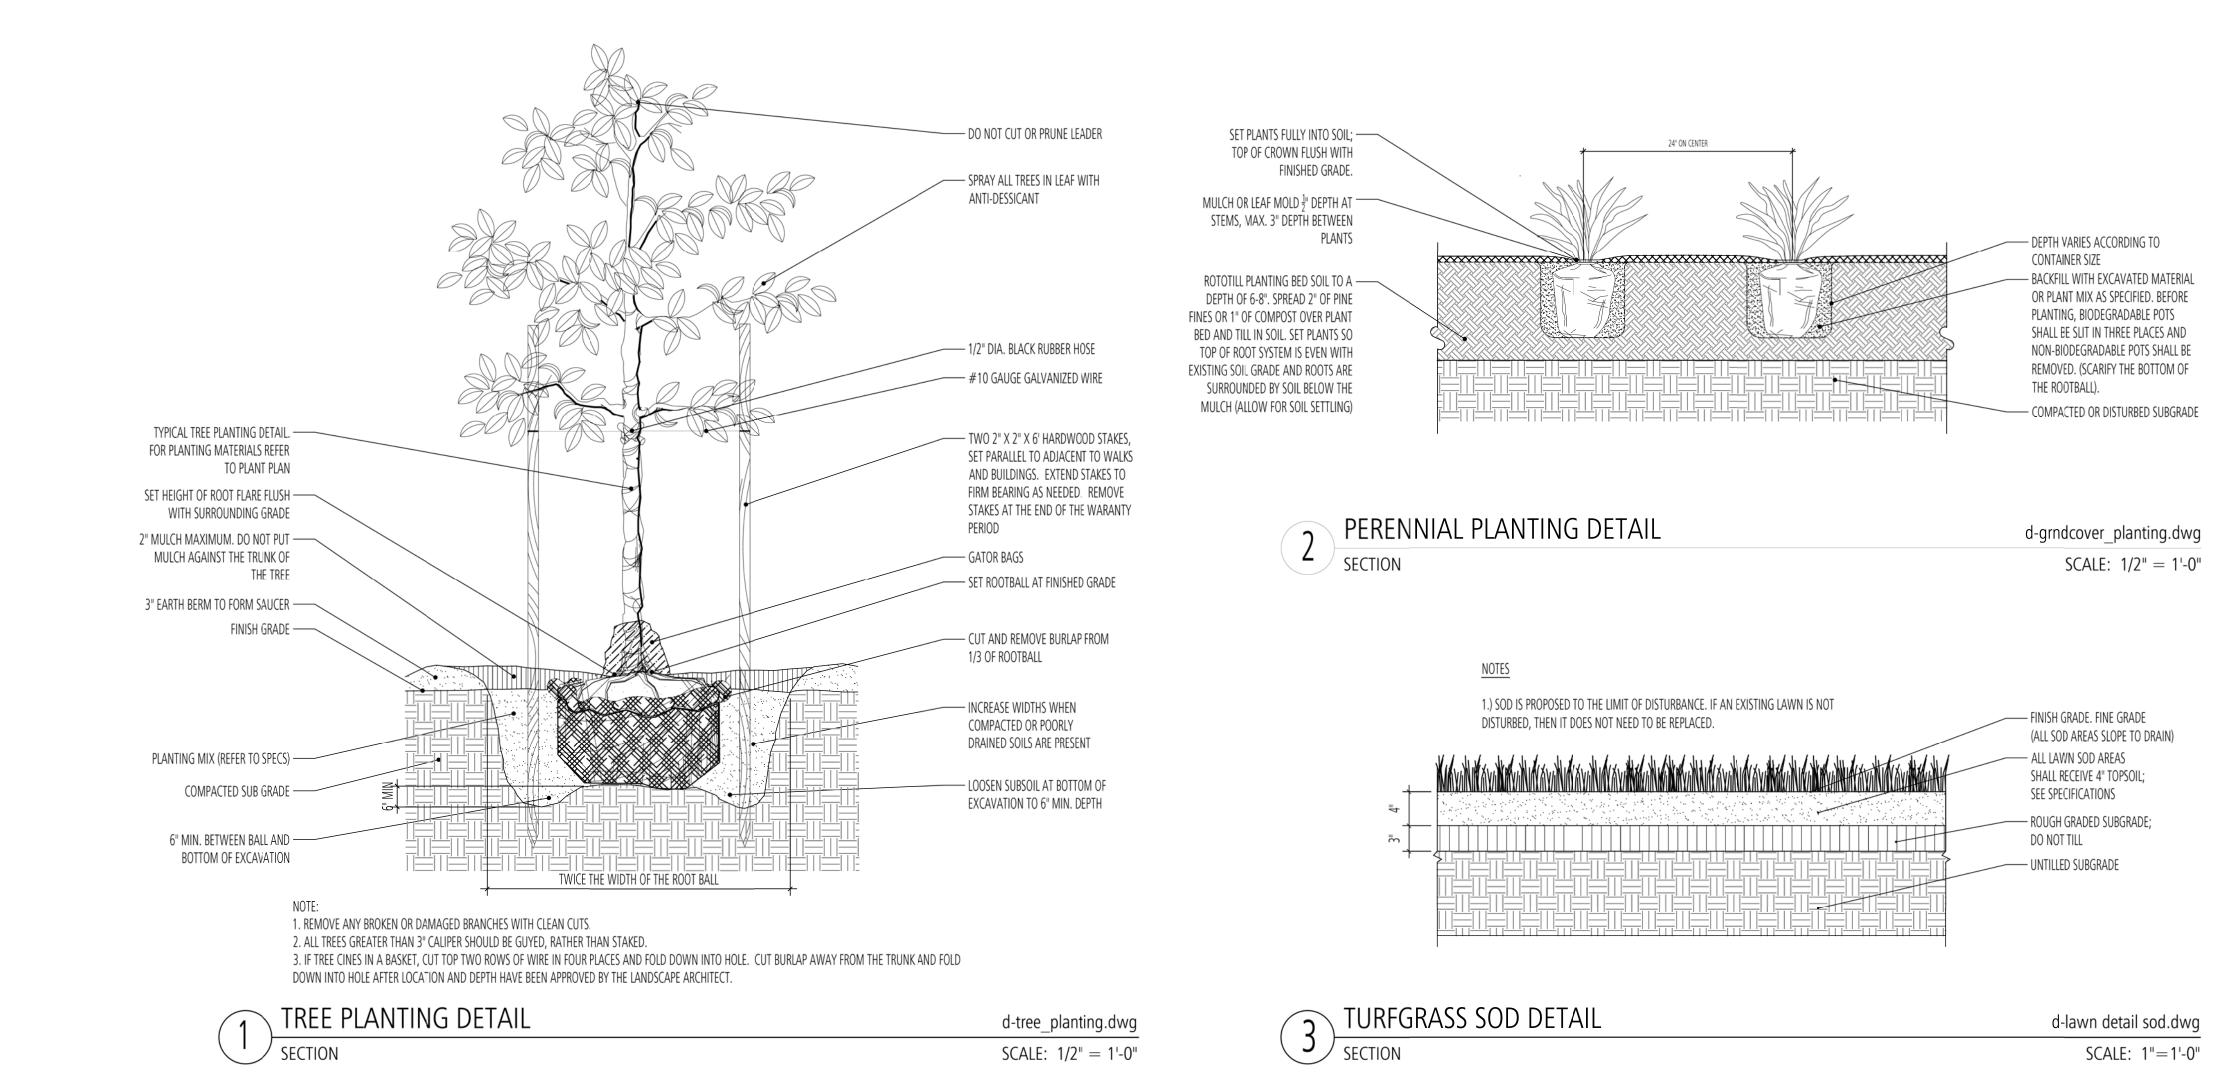

### GENERAL NOTES

- 1. Detail drawings and schedules describe construction at given areas. The General Contractor and all subcontractors shall utilize equivalent construction methods in all areas.
- 2. All notes shown on the drawings shall be assumed as typical unless otherwie shown or
- 3. It shall be the duty of the contractor to verify all dimensions and conditions given on the drawings and to report to the M-NCPPC's Construction Manager any error or inconsistency with the actual circumstances in the field before commencing work.
- 4. The General Contractor shall be responsible for any and all items required to provide a site clear of obstructions (above and below grade) and rough grade to specified elevations.
- 5. To All Bidders: The General Contractor and all major subcontractors shall visit the site to familiarize themselves with existing conditions prior to submitting Bid.
- 6. Any work within the public right-of-way, shall be performed in accordance with the latest MCDPWT standards and specifications. This work includes, but not limited to: Repairing; Restoring; and obtaining final inspection approvals.
- 7. Prior to vegetative stabilization, all disturbed areas must be topsoiled per the Montgomery County "Standards and Specifications for Topsoil" (see DPS sheet 4 of 8) and M-NCPPC Technical Specifications. If on-site materials do not meet requirements of topsoil, coordinate with M-NCPPC regarding tilling-in of certified compost to on-site soils in order to meet specifications.
- Any descrepancies, omissions, ambiguities, or conflicts in or among the construction documents or doubt about their meaning, shall be brought to the attention of the M-NCPPC Construction Manager for direction before proceeding with work. If ambiguities exist, the better quality and greater quantity of work shall be bid upon and installed by the Contractor unless otherwise indicated by the M-NCPPC's Construction Manager in writing.