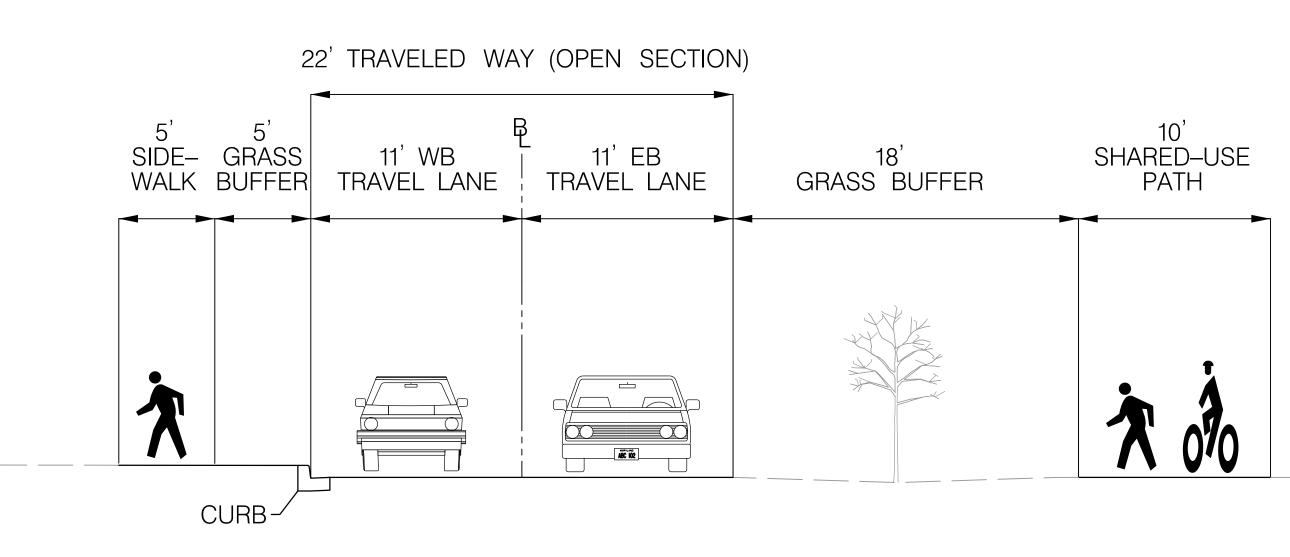

## LITTLE FALLS PARKWAY: WEST OF ARLINGTON ROAD

PROPOSED TYPICAL SECTION LITTLE FALLS PARKWAY: WEST OF ARLINGTON ROAD

| The Maryland-National Capital<br>Park and Planning Commission<br>Montgomery County Department of Parks<br>9500 Brunett Avenue<br>Silver Spring, Maryland 20901<br>(301) 495-2535 | The Maryland National Capital                        | REVIEW AND APPROVAL  | ISSUEI |          |      |             |  |
|----------------------------------------------------------------------------------------------------------------------------------------------------------------------------------|------------------------------------------------------|----------------------|--------|----------|------|-------------|--|
|                                                                                                                                                                                  | • 1                                                  |                      |        | 1        |      | REVISIONS   |  |
|                                                                                                                                                                                  | Park and Planning Commission                         |                      |        | Rev. No. | Date | Description |  |
|                                                                                                                                                                                  | 9500 Brunett Avenue<br>Silver Spring, Maryland 20901 | Project Manager      |        |          |      |             |  |
|                                                                                                                                                                                  |                                                      | Construction Manager | Data   | _        |      |             |  |
|                                                                                                                                                                                  |                                                      |                      | Date   |          |      |             |  |
|                                                                                                                                                                                  |                                                      | Park Manager         | Date   |          |      |             |  |
|                                                                                                                                                                                  |                                                      |                      |        |          |      |             |  |