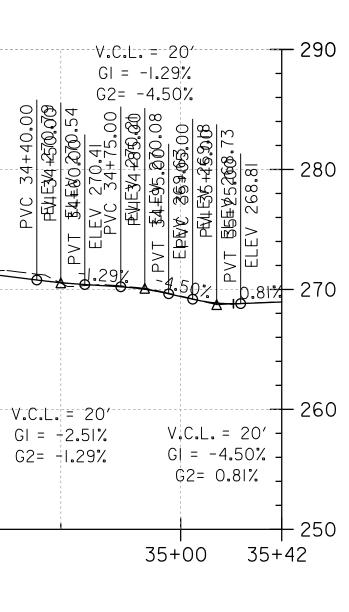

| REVIEW AND APPROVAL         |          |      |             |                        | <b>DWG.#</b> _1 |
|-----------------------------|----------|------|-------------|------------------------|-----------------|
|                             | Dave Na  | Data | REVISIONS   | Cross Sections         |                 |
|                             | Rev. No. | Date | Description |                        |                 |
| Project Manager Date        |          |      |             | Capital Crescent Trail |                 |
|                             |          |      |             |                        |                 |
| Construction Manager Date - |          |      |             |                        | SHT. # 13 of 24 |
|                             |          |      |             |                        |                 |
| Park Manager Date           |          |      |             | SCALE: AS SHOWN        |                 |
|                             |          |      |             |                        |                 |