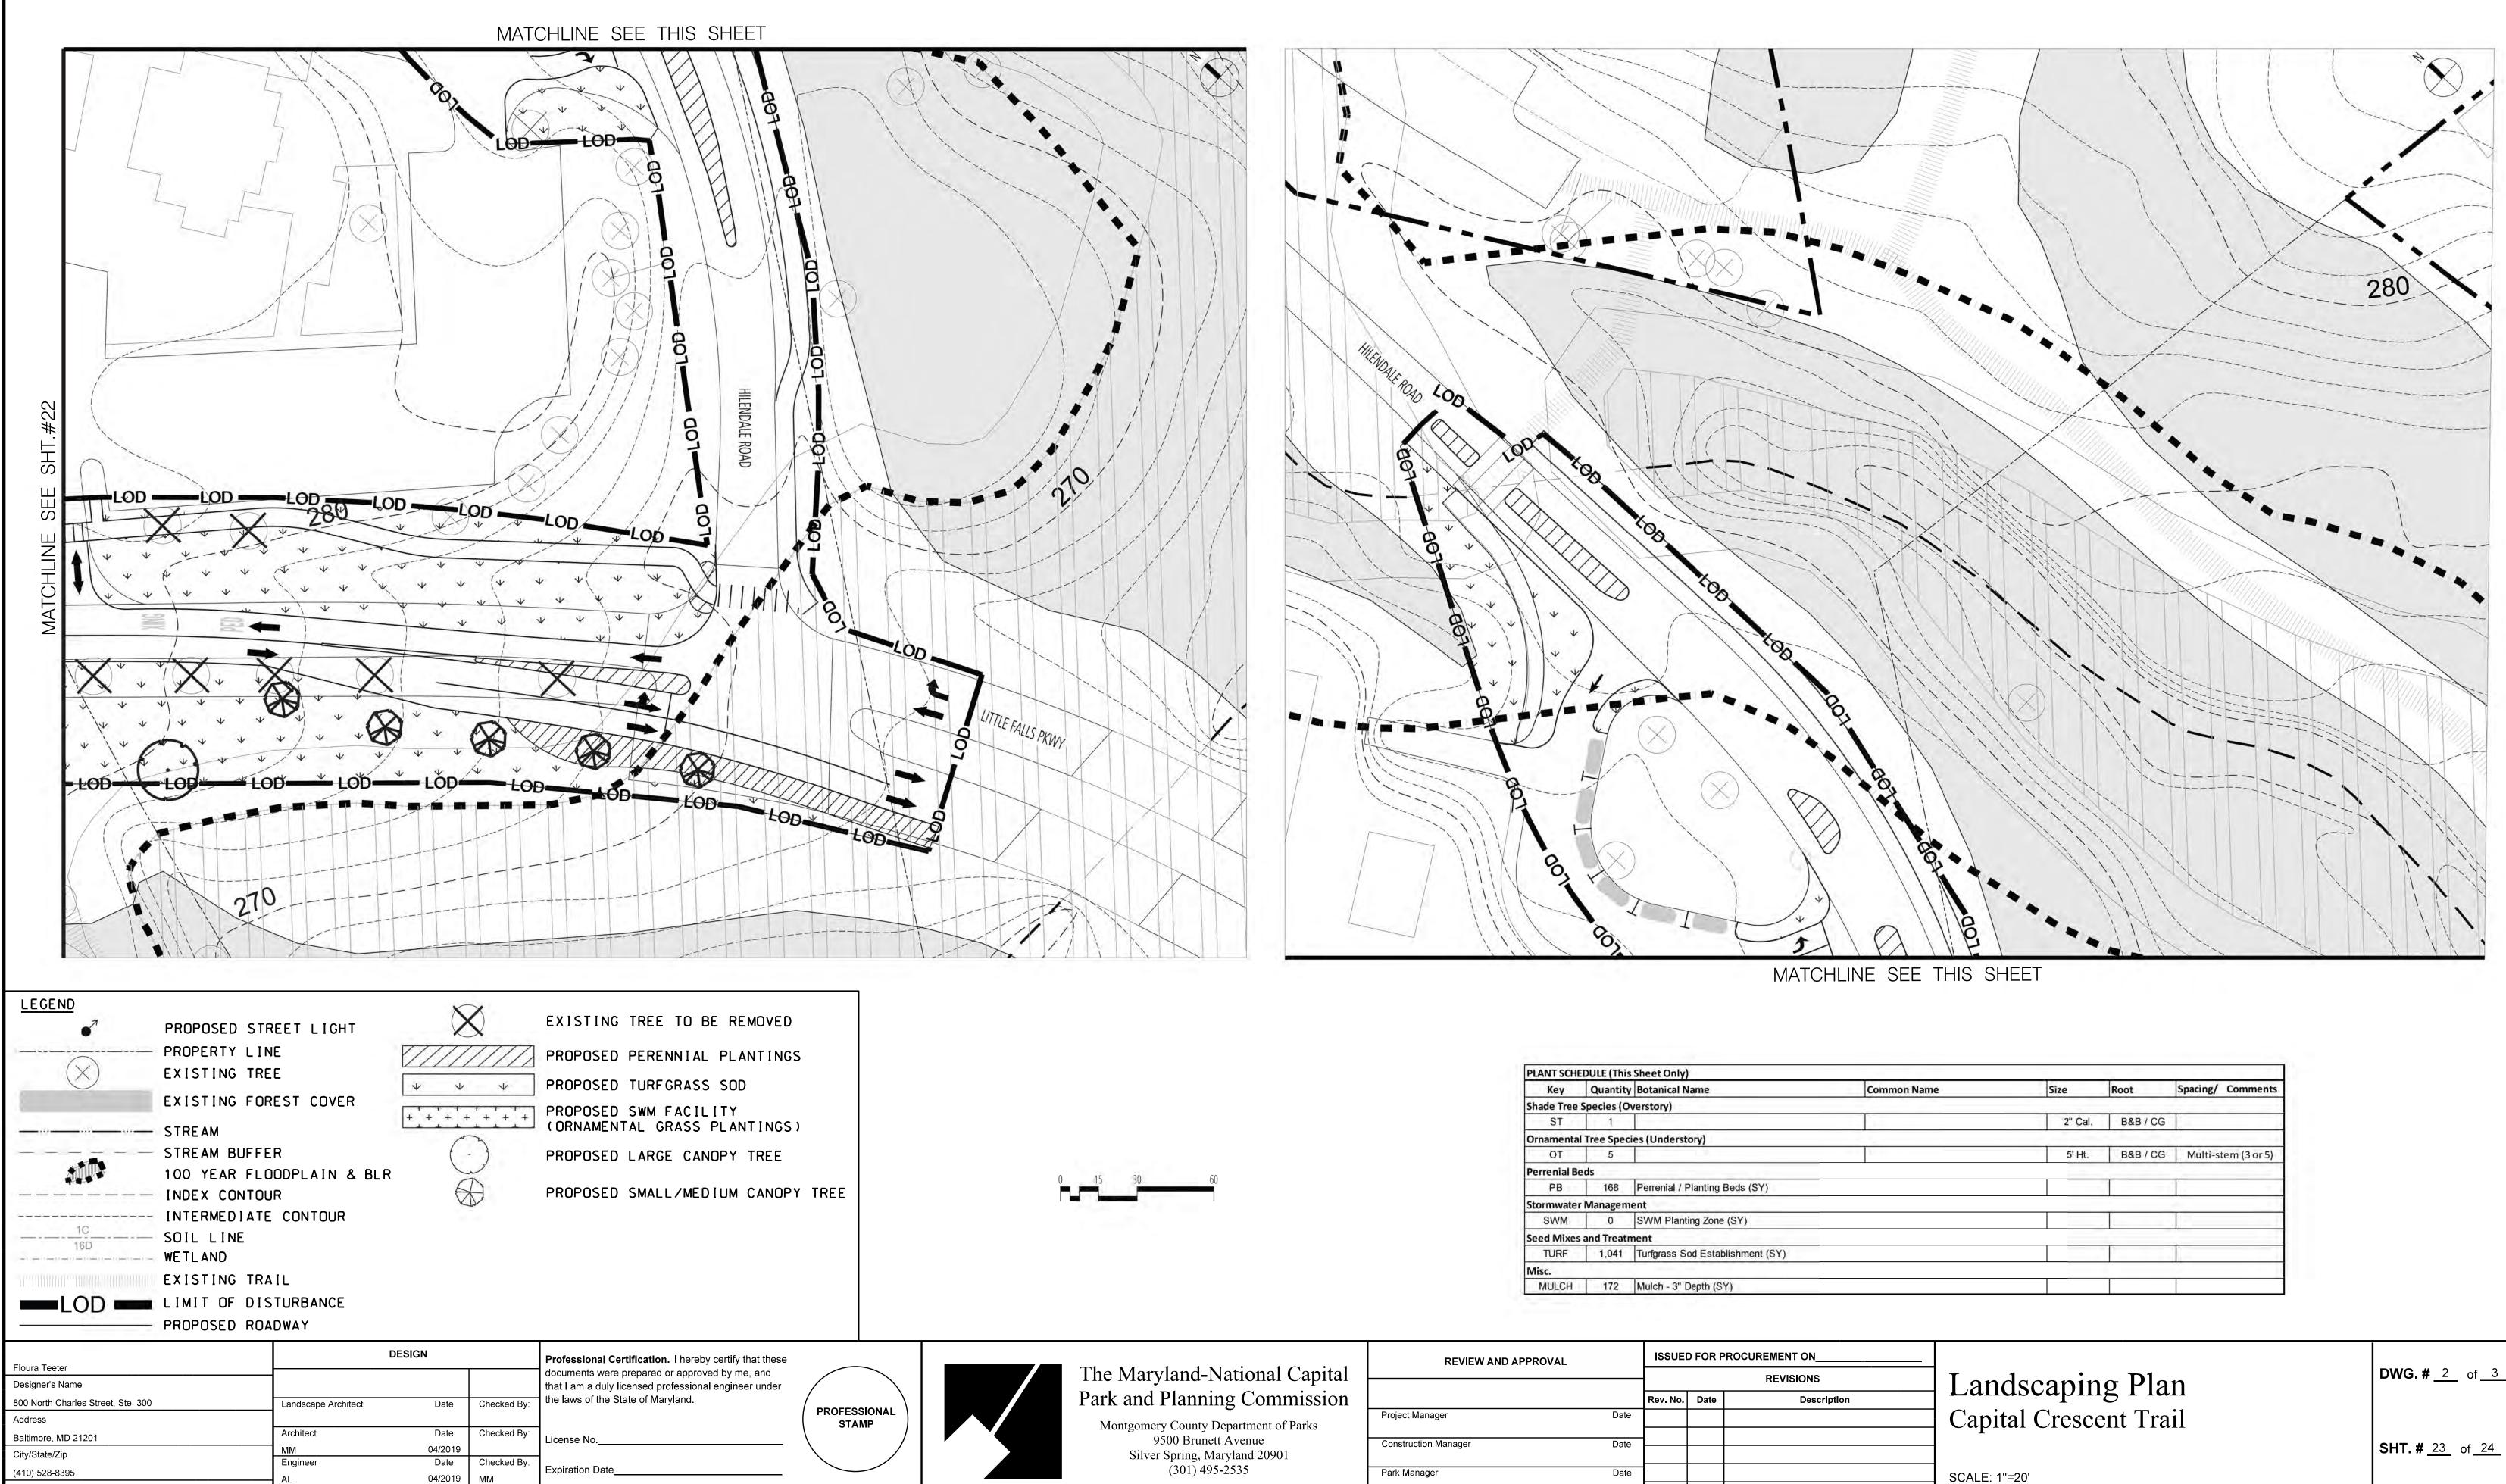

SCALE : 1"= 2000'

|               | INDEX OF DRAWINGS  |                             |  |  |  |  |  |  |  |
|---------------|--------------------|-----------------------------|--|--|--|--|--|--|--|
| DPS<br>SHEET# | SHEET# DESCRIPTION |                             |  |  |  |  |  |  |  |
|               | 01                 | TITLE SHEET                 |  |  |  |  |  |  |  |
|               | 02-03              | EXISTING CONDITIONS PLAN    |  |  |  |  |  |  |  |
|               | 04-07              | TYPICAL SECTIONS            |  |  |  |  |  |  |  |
|               | 08-09              | ROADWAY PLAN                |  |  |  |  |  |  |  |
|               | 10                 | CONSTRUCTION DETAILS        |  |  |  |  |  |  |  |
|               | 11-12              | GRADING PLAN                |  |  |  |  |  |  |  |
|               | 13                 | CROSS SECTIONS              |  |  |  |  |  |  |  |
|               | 14-15              | STORMWATER MANAGEMENT PLAN  |  |  |  |  |  |  |  |
|               | 16                 | SWM BIO-RETENTION DETAILS   |  |  |  |  |  |  |  |
|               | 17-18              | TRAFFIC SIGNAL PLAN         |  |  |  |  |  |  |  |
|               | 19-20              | SIGNING AND MARKING PLAN    |  |  |  |  |  |  |  |
|               | 21                 | SIGNING AND MARKING DETAILS |  |  |  |  |  |  |  |
|               | 22-23              | LANDSCAPE PLAN              |  |  |  |  |  |  |  |
|               | 24                 | LANDSCAPE DETAILS           |  |  |  |  |  |  |  |