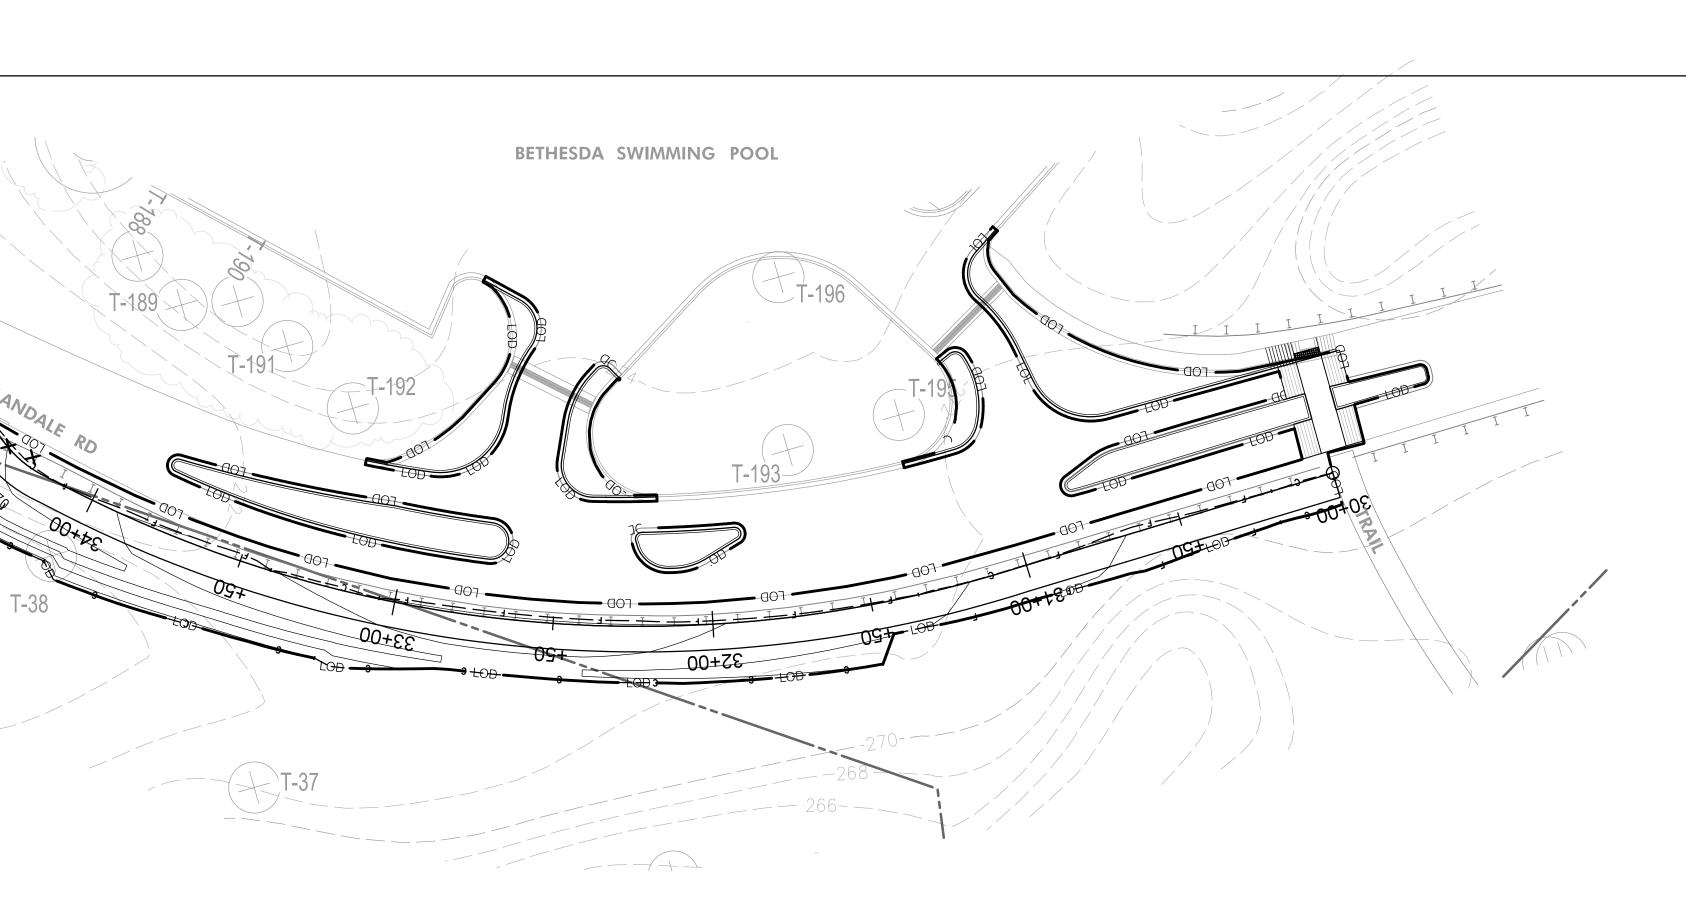

# Grading Plan Capital Crescent Trail

**DWG. #** 2 of 2

SCALE: 1"=30'

SHT. # <u>12</u> of <u>24</u>

| LINE | SURFACE                                  | OFFSET |
|------|------------------------------------------|--------|
|      | 0.0000                                   |        |
| -    | caled 5.0000 Times<br>caled 1.0000 Times |        |