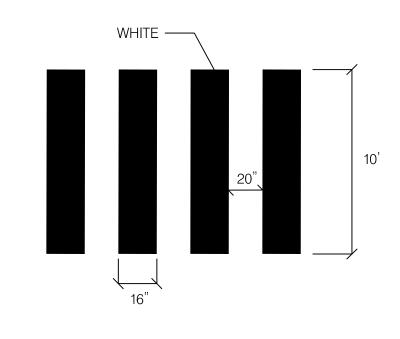

95-2535

| REVIEW AND APPROVAL  | /AL ISSUED FOR PROCUREMENT ON<br>REVISIONS |          |      | Signing and Marking Plan | <b>DWG. #</b> _2 of _3 |                 |
|----------------------|--------------------------------------------|----------|------|--------------------------|------------------------|-----------------|
| Project Manager      | Date                                       | Rev. No. | Date | Description              | Capital Crescent Trail |                 |
| Construction Manager | Date                                       |          |      |                          |                        | SHT. # 20 of 24 |
| Park Manager         | Date                                       |          |      |                          | SCALE: 1"=30'          |                 |



### <u>detail 'a' – crosswalk</u> n.t.s.





| Cabra & Associates, Inc.      | DESIGN              |         |             | Professional Certification. I hereby certify that these |              |
|-------------------------------|---------------------|---------|-------------|---------------------------------------------------------|--------------|
| Sabra & Associates, Inc.      |                     |         |             | documents were prepared or approved by me, and          |              |
| Designer's Name               |                     |         |             | that I am a duly licensed professional engineer under   |              |
| 7055 Samuel Morse Drive, #100 | Landscape Architect | Date    | Checked By: | the laws of the State of Maryland.                      | PR