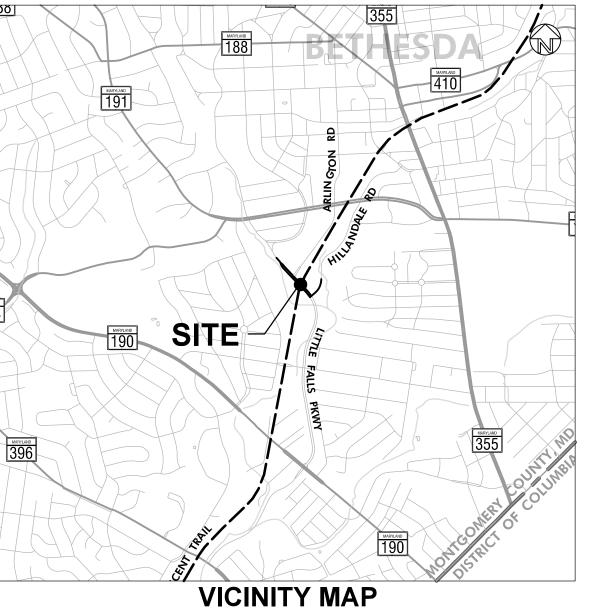

# CAPITAL CRESCENT TRAIL PEDESTRIAN CROSSING IMPROVEMENT PLANS LITTLE FALLS PARKWAY: FROM ARLINGTON ROAD TO HILLANDALE ROAD

SCALE : 1"= 2000'

|               | INDEX OF DRAWINGS  |                             |  |  |  |  |  |  |  |
|---------------|--------------------|-----------------------------|--|--|--|--|--|--|--|
| DPS<br>SHEET# | SHEET# DESCRIPTION |                             |  |  |  |  |  |  |  |
|               | 01                 | TITLE SHEET                 |  |  |  |  |  |  |  |
|               | 02-03              | EXISTING CONDITIONS PLAN    |  |  |  |  |  |  |  |
|               | 04-07              | TYPICAL SECTIONS            |  |  |  |  |  |  |  |
|               | 08-09              | ROADWAY PLAN                |  |  |  |  |  |  |  |
|               | 10                 | CONSTRUCTION DETAILS        |  |  |  |  |  |  |  |
|               | 11-12              | GRADING PLAN                |  |  |  |  |  |  |  |
|               | 13                 | CROSS SECTIONS              |  |  |  |  |  |  |  |
|               | 14-15              | STORMWATER MANAGEMENT PLAN  |  |  |  |  |  |  |  |
|               | 16                 | SWM BIO-RETENTION DETAILS   |  |  |  |  |  |  |  |
|               | 17-18              | TRAFFIC SIGNAL PLAN         |  |  |  |  |  |  |  |
|               | 19-20              | SIGNING AND MARKING PLAN    |  |  |  |  |  |  |  |
|               | 21                 | SIGNING AND MARKING DETAILS |  |  |  |  |  |  |  |
|               | 22-23              | LANDSCAPE PLAN              |  |  |  |  |  |  |  |
|               | 24                 | LANDSCAPE DETAILS           |  |  |  |  |  |  |  |