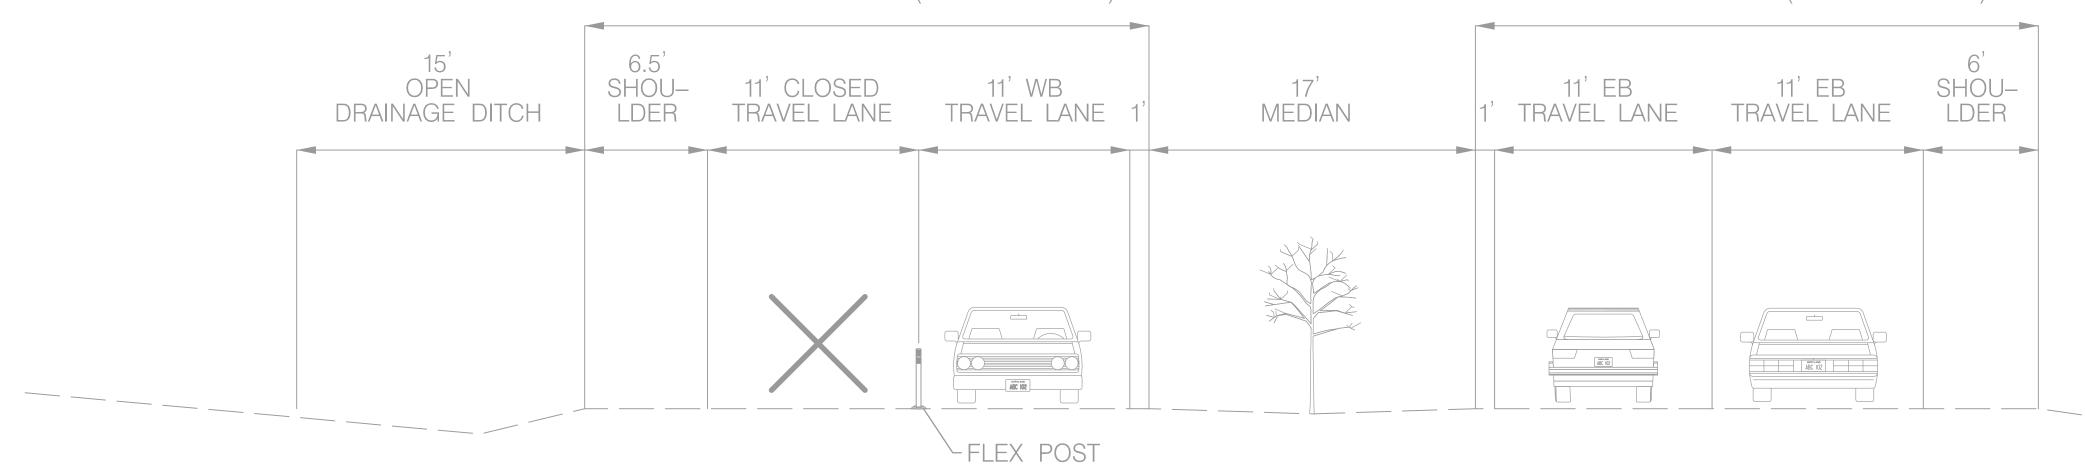

PROPOSED TYPICAL SECTION LITTLE FALLS PARKWAY: BETWEEN ARLINGTON ROAD AND BETHESDA SWIMMING POOL ENTRANCE

|              | The Maryland-National Capital         | REVIEW AND APPROVAL  |      | ISSUE    | D FOR F |             |
|--------------|---------------------------------------|----------------------|------|----------|---------|-------------|
| $\backslash$ | •                                     |                      |      | -<br>    |         | REVISIONS   |
|              | Park and Planning Commission          |                      |      | Rev. No. | Date    | Description |
|              | Montgomery County Department of Parks | Project Manager      | Date |          |         |             |
|              | 9500 Brunett Avenue                   | Construction Manager | Date |          |         |             |
|              | Silver Spring, Maryland 20901         |                      |      |          |         |             |
|              | (301) 495-2535                        | Park Manager         | Date |          |         |             |
|              |                                       |                      |      |          |         |             |