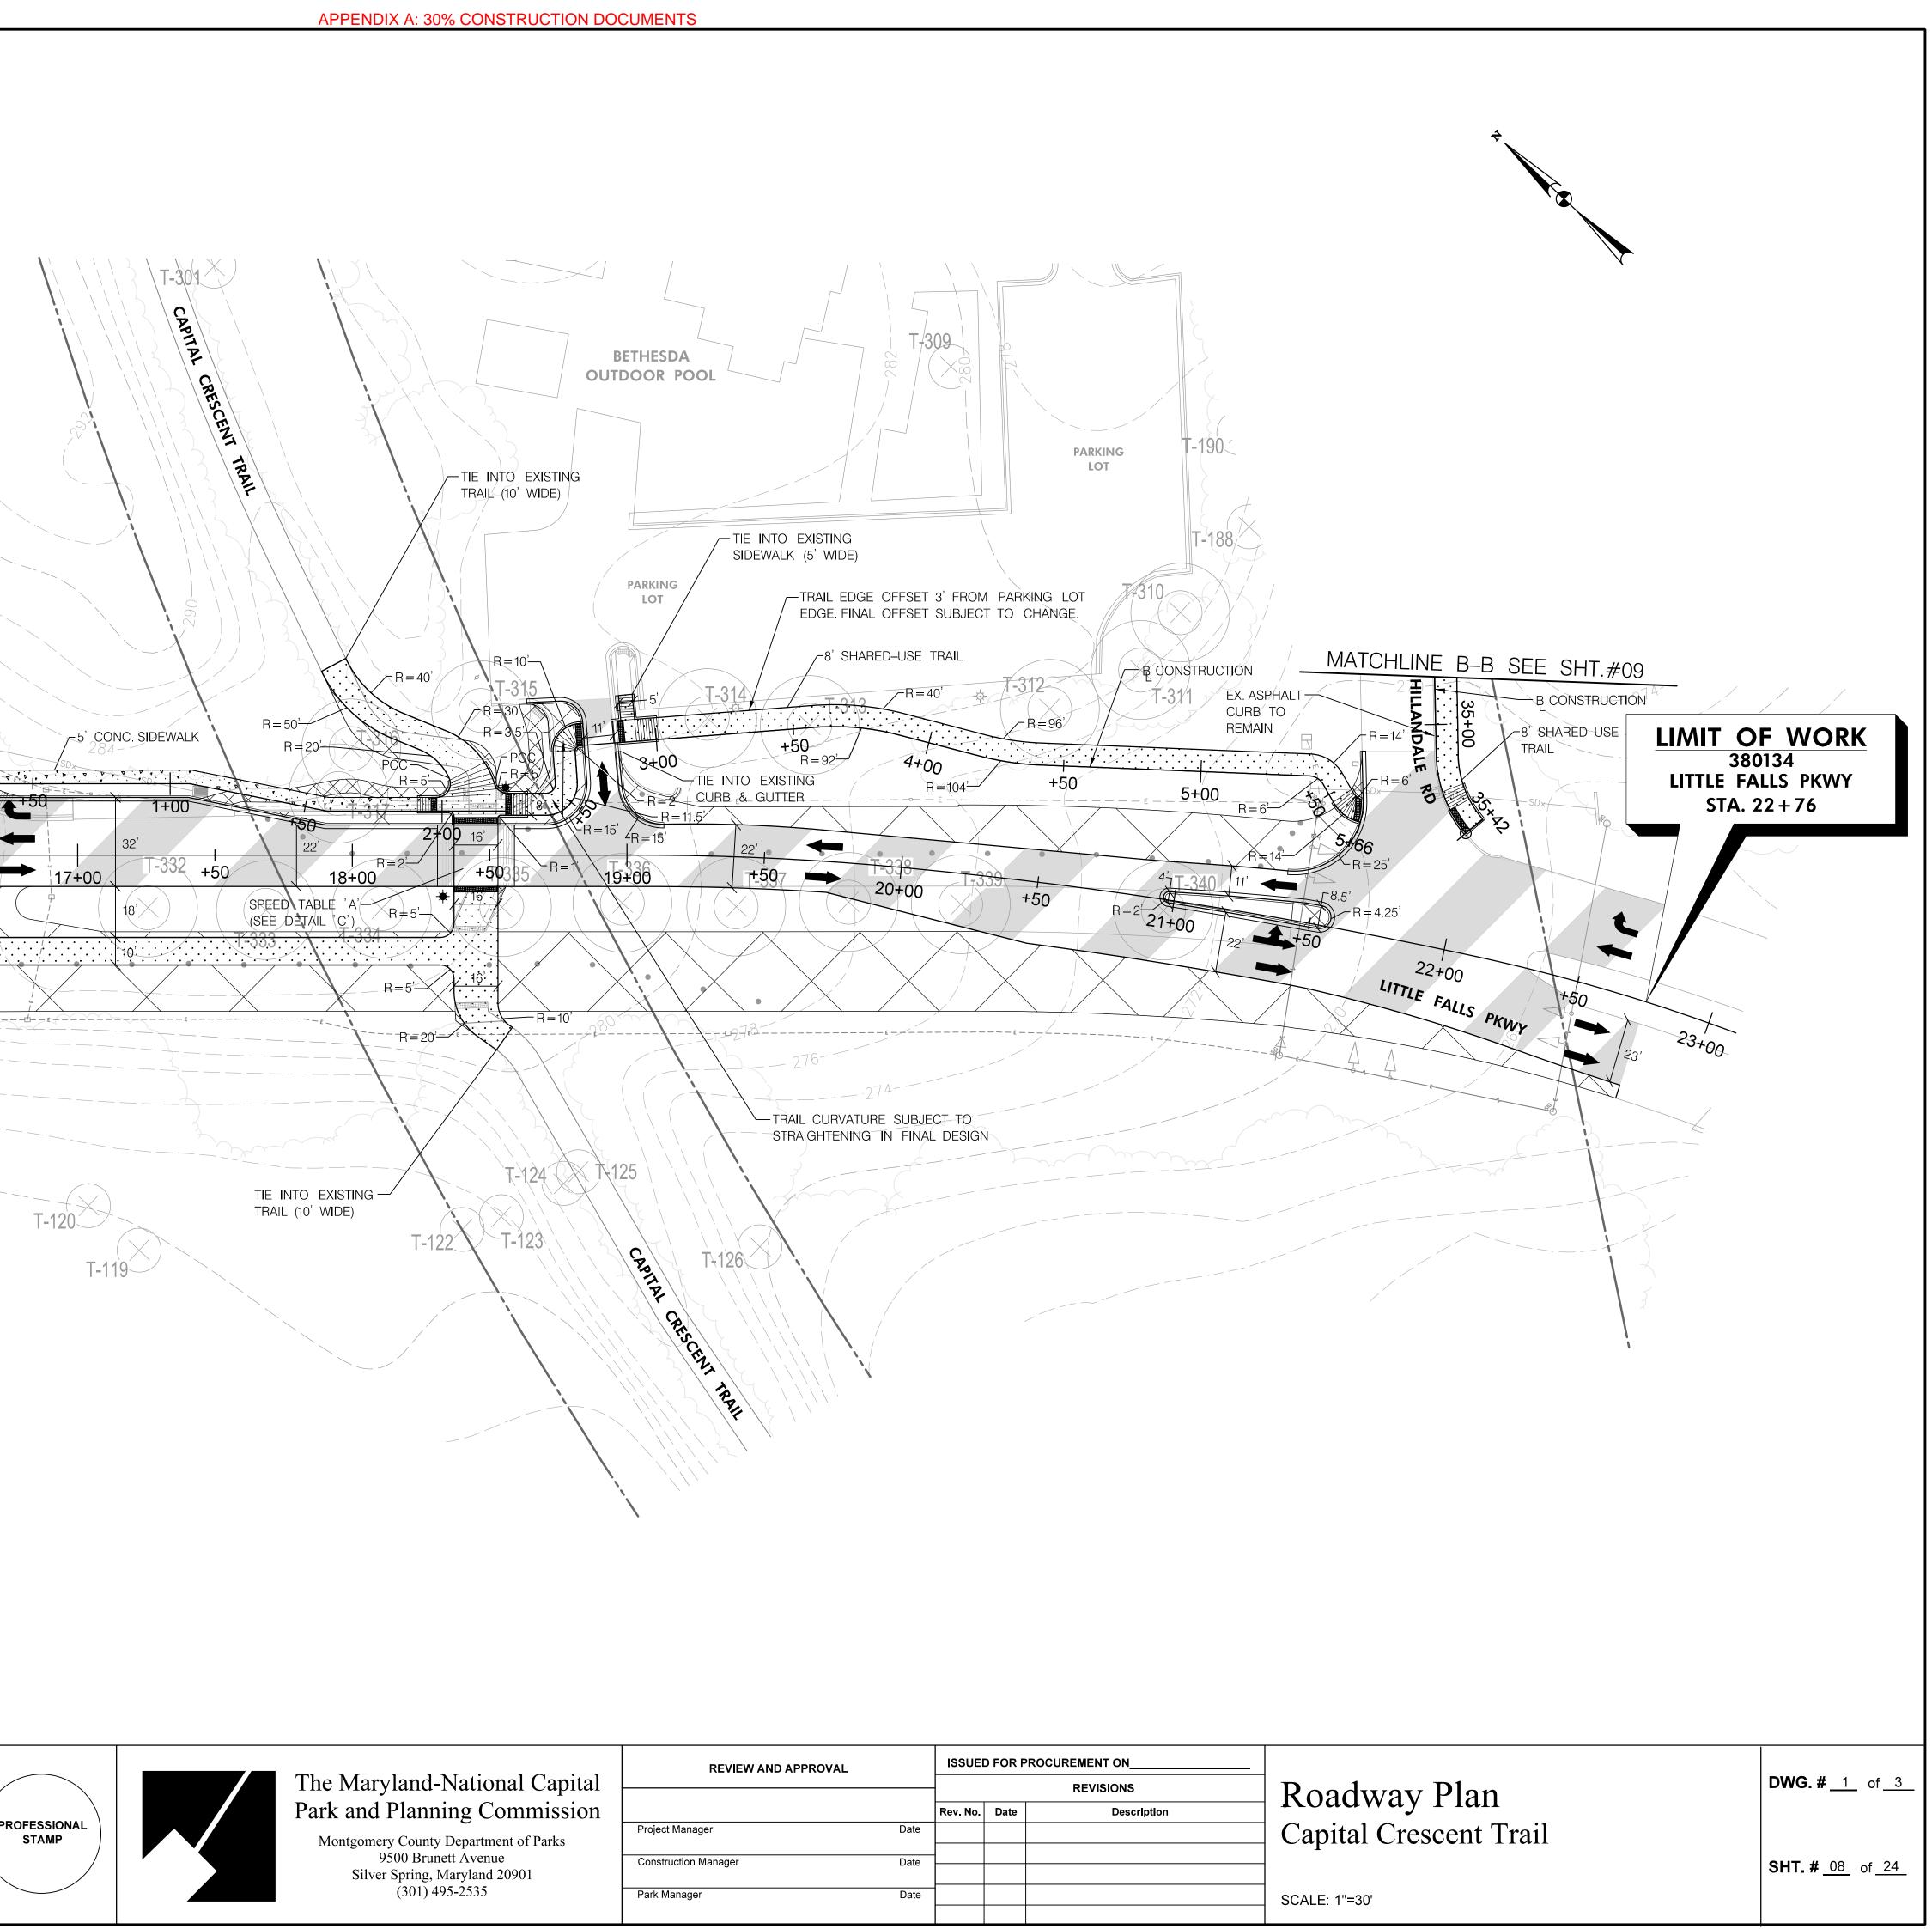

# Roadway Plan Capital Crescent Trail

**DWG. #** 2 of 3

SCALE: 1"=30'

SHT. # 09 of 24

TYPE A

STANDARD NO. MC-100.01

----\_\_\_\_\_

WORKS & TRANSPORTATION