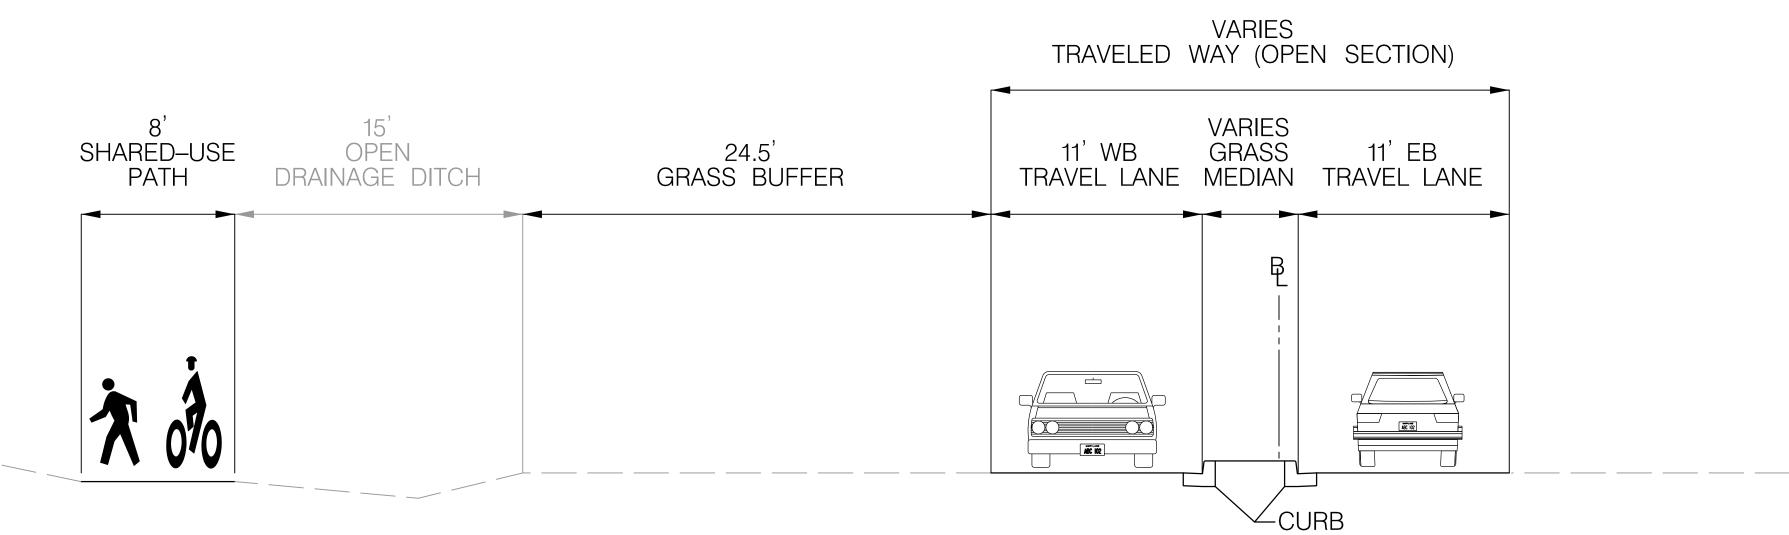

SCANNED:

FINAL

|             | The Maryland-National Capital                        | REVIEW AND APPROVAL     |               | OCUREMENT ON | Typical Sections       | <b>DWG. #</b> <u>3</u> of <u>4</u> |
|-------------|------------------------------------------------------|-------------------------|---------------|--------------|------------------------|------------------------------------|
| $\setminus$ | Park and Planning Commission                         |                         | Rev. No. Date | Description  |                        |                                    |
|             | Montgomery County Department of Parks                | Project Manager Da      | te            |              | Capital Crescent Trail |                                    |
|             | 9500 Brunett Avenue<br>Silver Spring, Maryland 20901 | Construction Manager Da | te            |              |                        | SHT. # <u>06</u> of <u>24</u>      |
|             | (301) 495-2535                                       | Park Manager Da         | te            |              | SCALE: 1"=5'           |                                    |