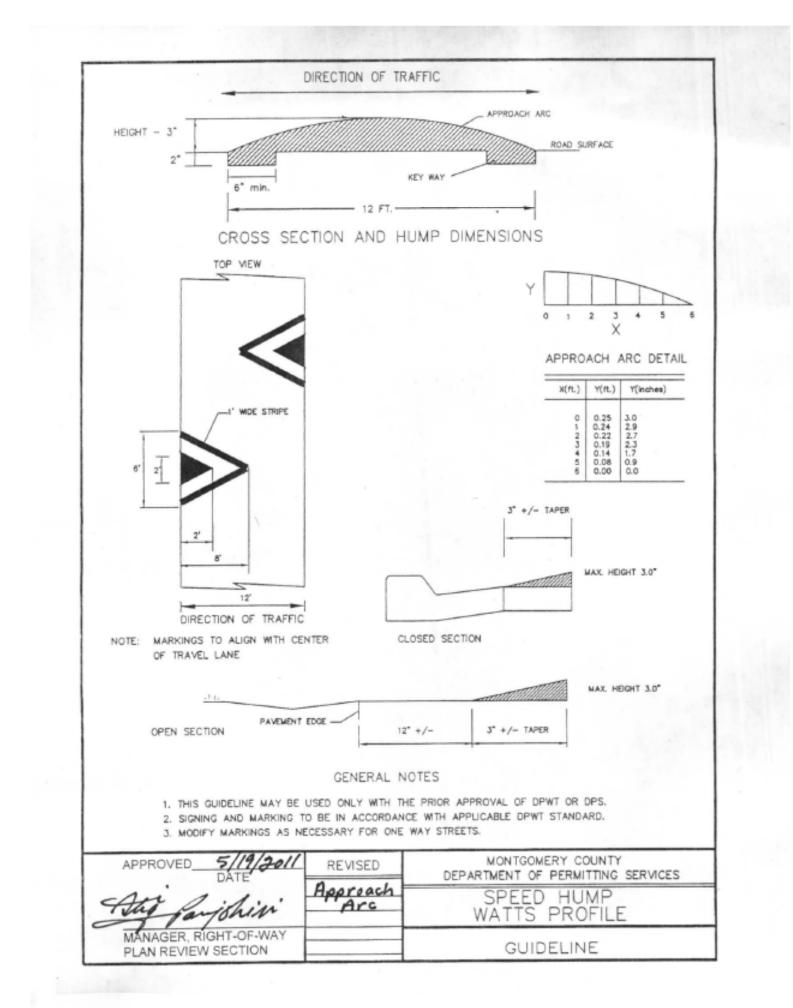

ning Commission          |                            |      | Rev. No. | Date      | Description |
| Montgomery County Department of Parks | Project Manager            | Date |          |           |             |
| 9500 Brunett Avenue                   | Construction Manager       | Date |          |           |             |
| Silver Spring, Maryland 20901         | C C                        |      |          |           |             |
| (301) 495-2535                        | Park Manager               | Date |          |           |             |
|                                       |                            |      |          |           |             |

# Roadway Plan Capital Crescent Trail

**DWG. #** 2 of 3

SCALE: 1"=30'

SHT. # 09 of 24



TYPE A

STANDARD NO. MC-100.01





----\_\_\_\_\_



WORKS & TRANSPORTATION

Holger Denanis

24 CHIEF, DIV. OF CAP. DEV.



|   |                                                      | <b>REVIEW AND APPROVAL</b> |      | ISSUED   | FOR P |             |
|---|------------------------------------------------------|----------------------------|------|----------|-------|-------------|
|   | The Maryland-National Capital                        |                            |      |          |       | REVISIONS   |
|   | Park and Planning Commission                         |                            |      | Rev. No. | Date  | Description |
|   | Montgomery County Department of Parks                | Project Manager            | Date |          |       |             |
| / | 9500 Brunett Avenue<br>Silver Spring, Maryland 2090