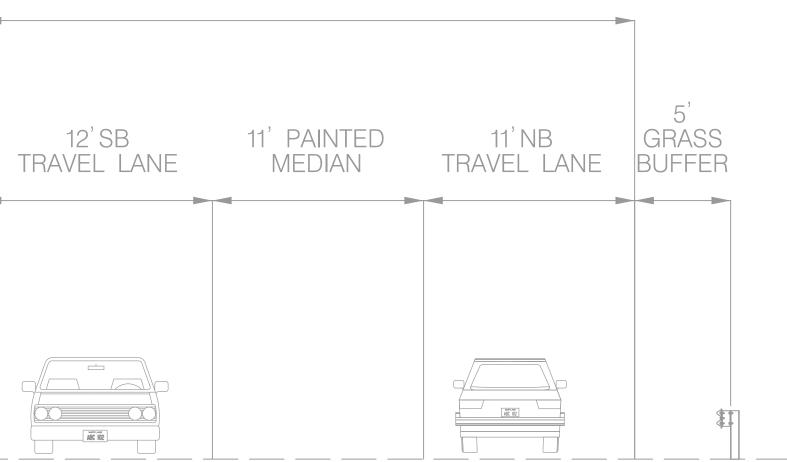

PROPOSED TYPICAL SECTION HILLANDALE ROAD

11' NB TRAVEL LANE

ABC 102

12' SB TRAVEL LANE

7' 8' GRASS SHARED–USE BUFFER PATH

7

010

4.5' 1'