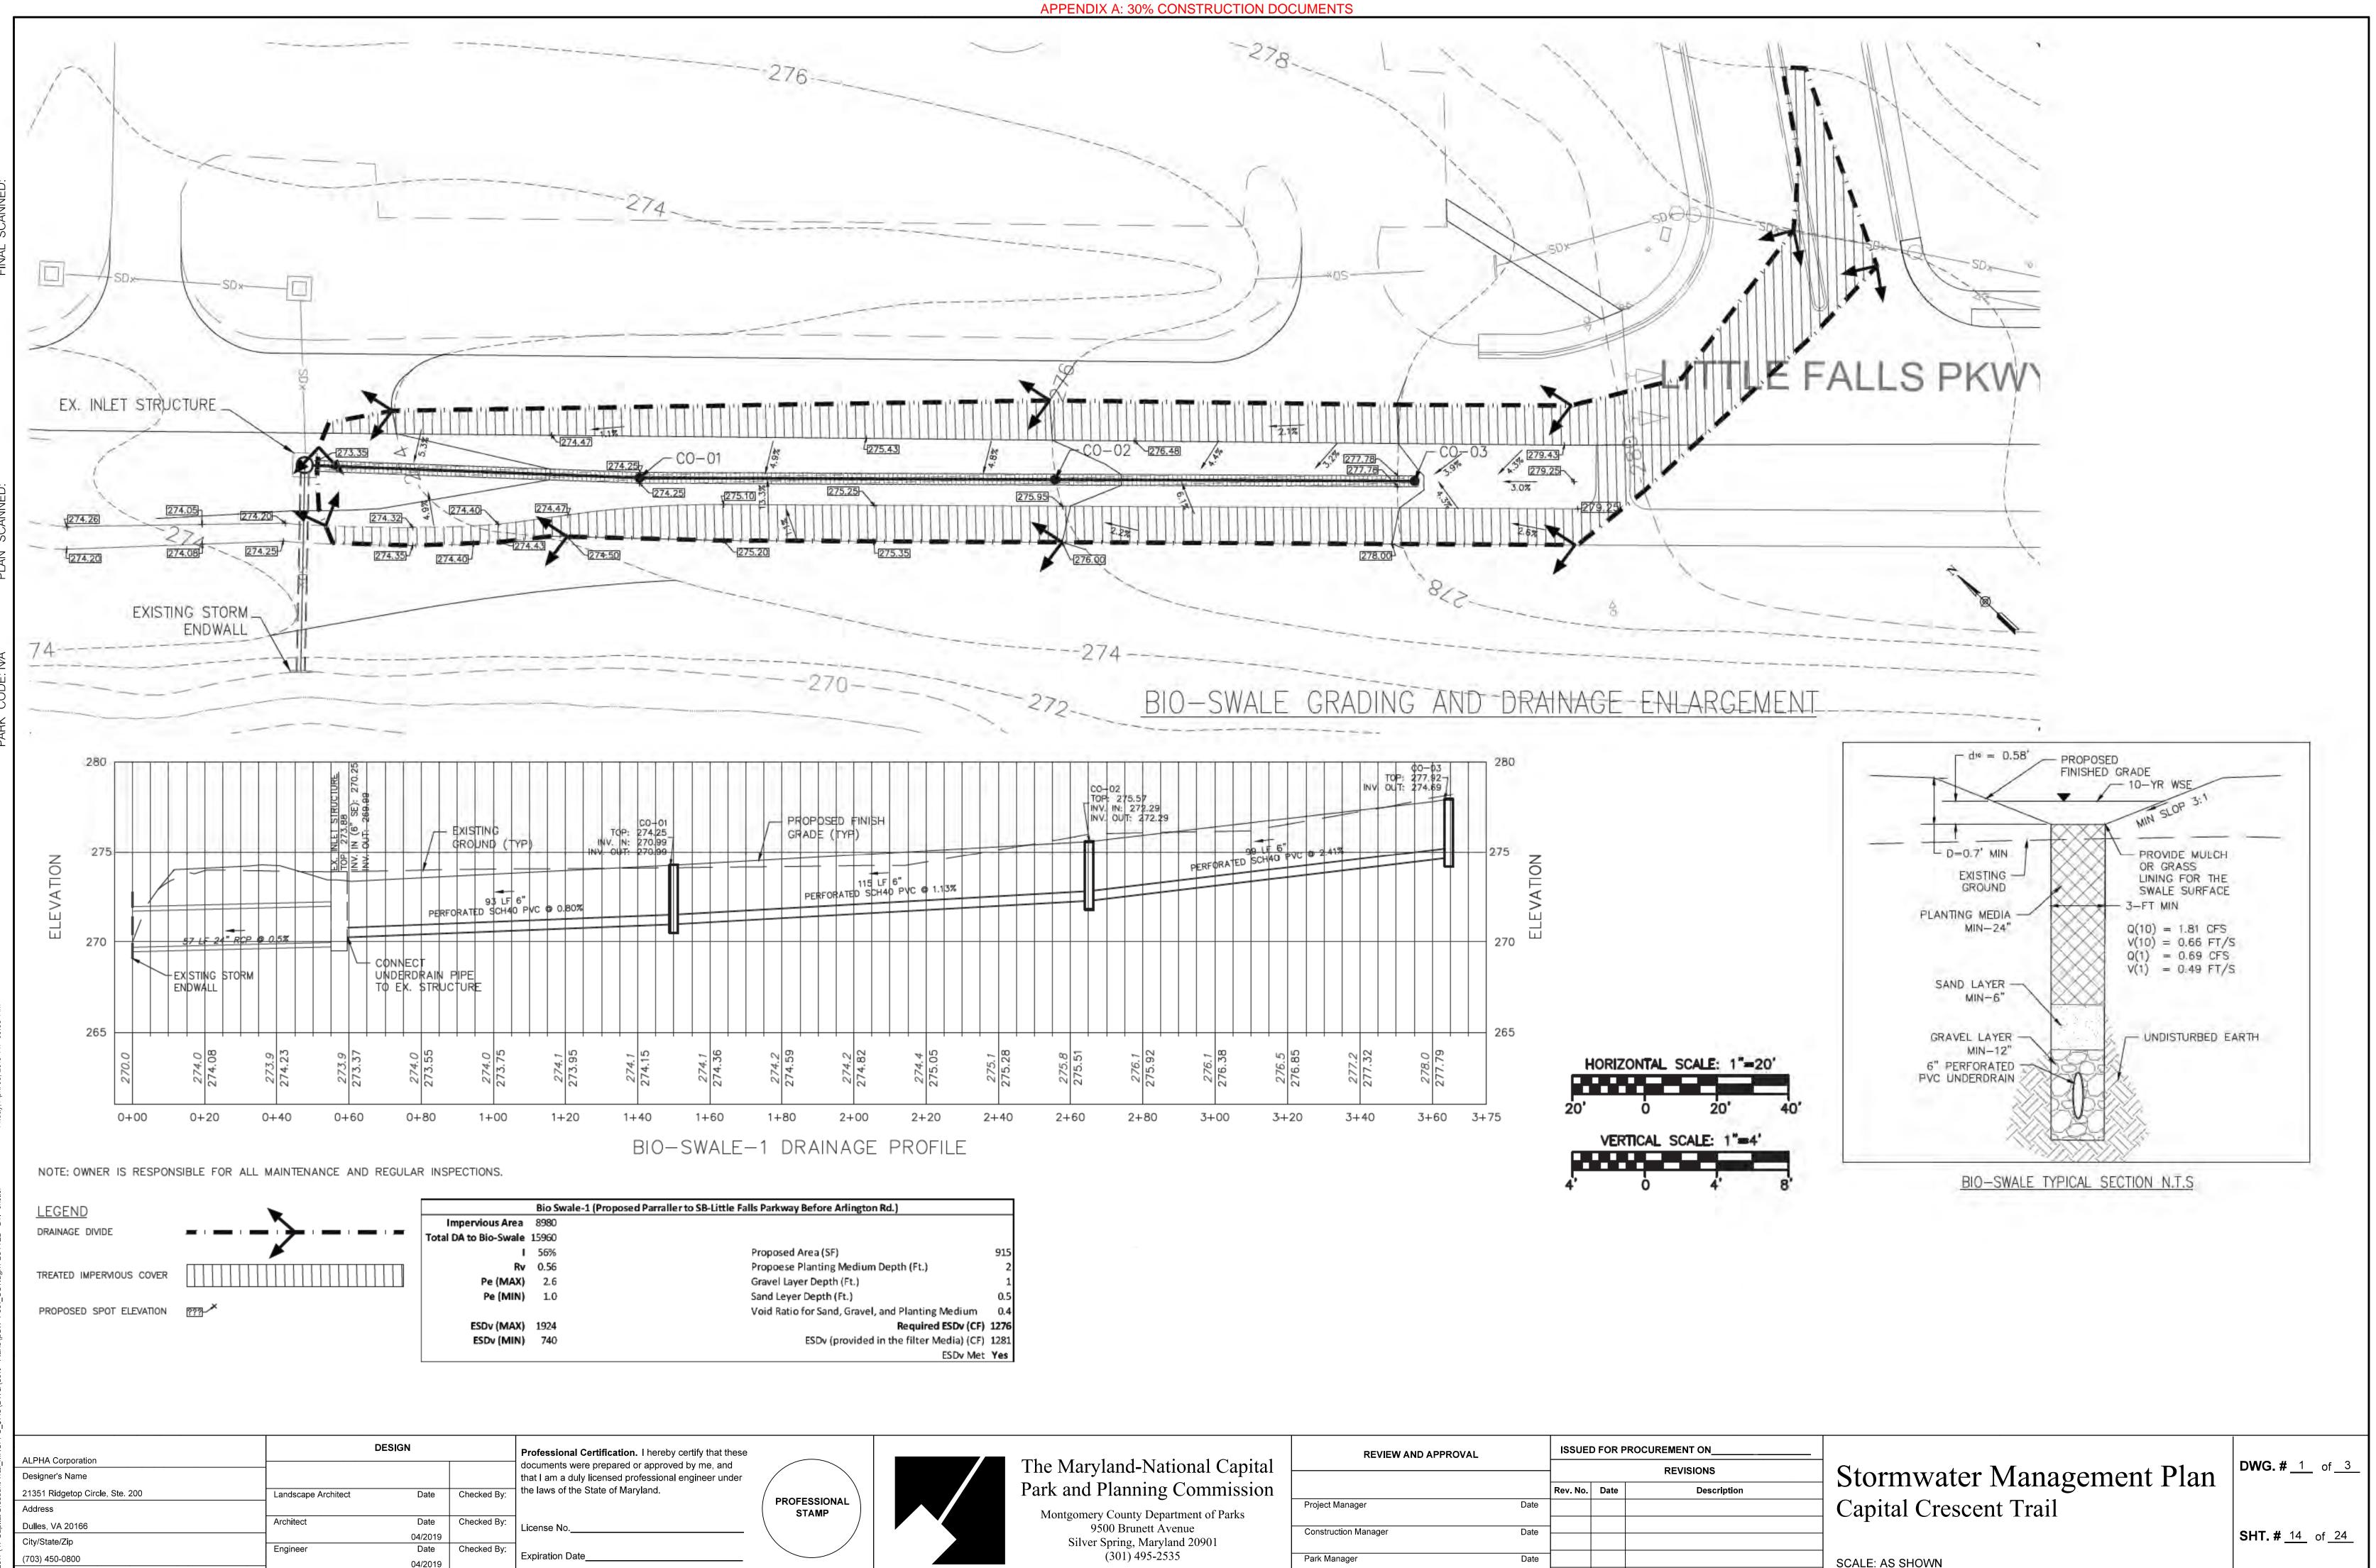

| STRUCTU                          | RE INFORMATION         |                        |
|----------------------------------|------------------------|------------------------|
| DIMENSIONS                       | BIO-RETENTION<br>BR-01 | BIO-RETENTION<br>BR-02 |
| PLANTER BOX SIZES (FT)           |                        |                        |
| WALL THICKNESS                   | 1                      | 1                      |
| WIDTH                            | 9                      | 7.8                    |
| LENGTH                           | 39                     | 60                     |
| TOP SLAB SIZES (FT)              |                        |                        |
| THICKNESS                        | 1                      | 1                      |
| WIDTH                            | 11                     | 9.8                    |
| LENGTH                           | 41                     | 62                     |
| BASE SLAB SIZES (FT)             |                        |                        |
| THICKNESS                        | 3                      | 2                      |
| WIDTH                            | 13                     | 13.8                   |
| LENGTH                           | 43                     | 66                     |
| CONCRETE VOLUME (CF)             | 1361                   | 2897                   |
| WEIGHT GRATES AND COVER(LBS.)    | 800                    | 900                    |
| WEIGHT OF STRUCTURE (LBS.)       | 204950                 | 435480                 |
| BACKFILL AND SLID                | ING RESISTANCE FORCE   | s                      |
| ASSUMED BACKFILL YSUB            | 70                     | 70                     |
| BURIED STRUCTURAL PERIMETER (FT) | 104                    | 144                    |
| P (LBS./FT)                      | 306                    | 306                    |
| SLIDING RESISTANCE (LBS.)        | 9558                   | 13197                  |
| WEIGHT SOIL (LBS.)               | 31374                  | 66856                  |
| BOX BOTTOM ELEV.                 | 268.9                  | 273.4                  |
| ASSUMED GW ELEV.                 | 272.1                  | 278.6                  |
| SUBMERGED DEPTH                  | 3.1                    | 5.2                    |
| BUOYANCY                         | NALYSIS RESULTS        |                        |
| TOTAL RESISTING FORCES (LB.)     | 245882                 | 515533                 |
| BUOYANT FORCE (LB.)              | 88649                  | 197154                 |
| F.S. MIN 2.0                     | 2.8                    | 2.6                    |