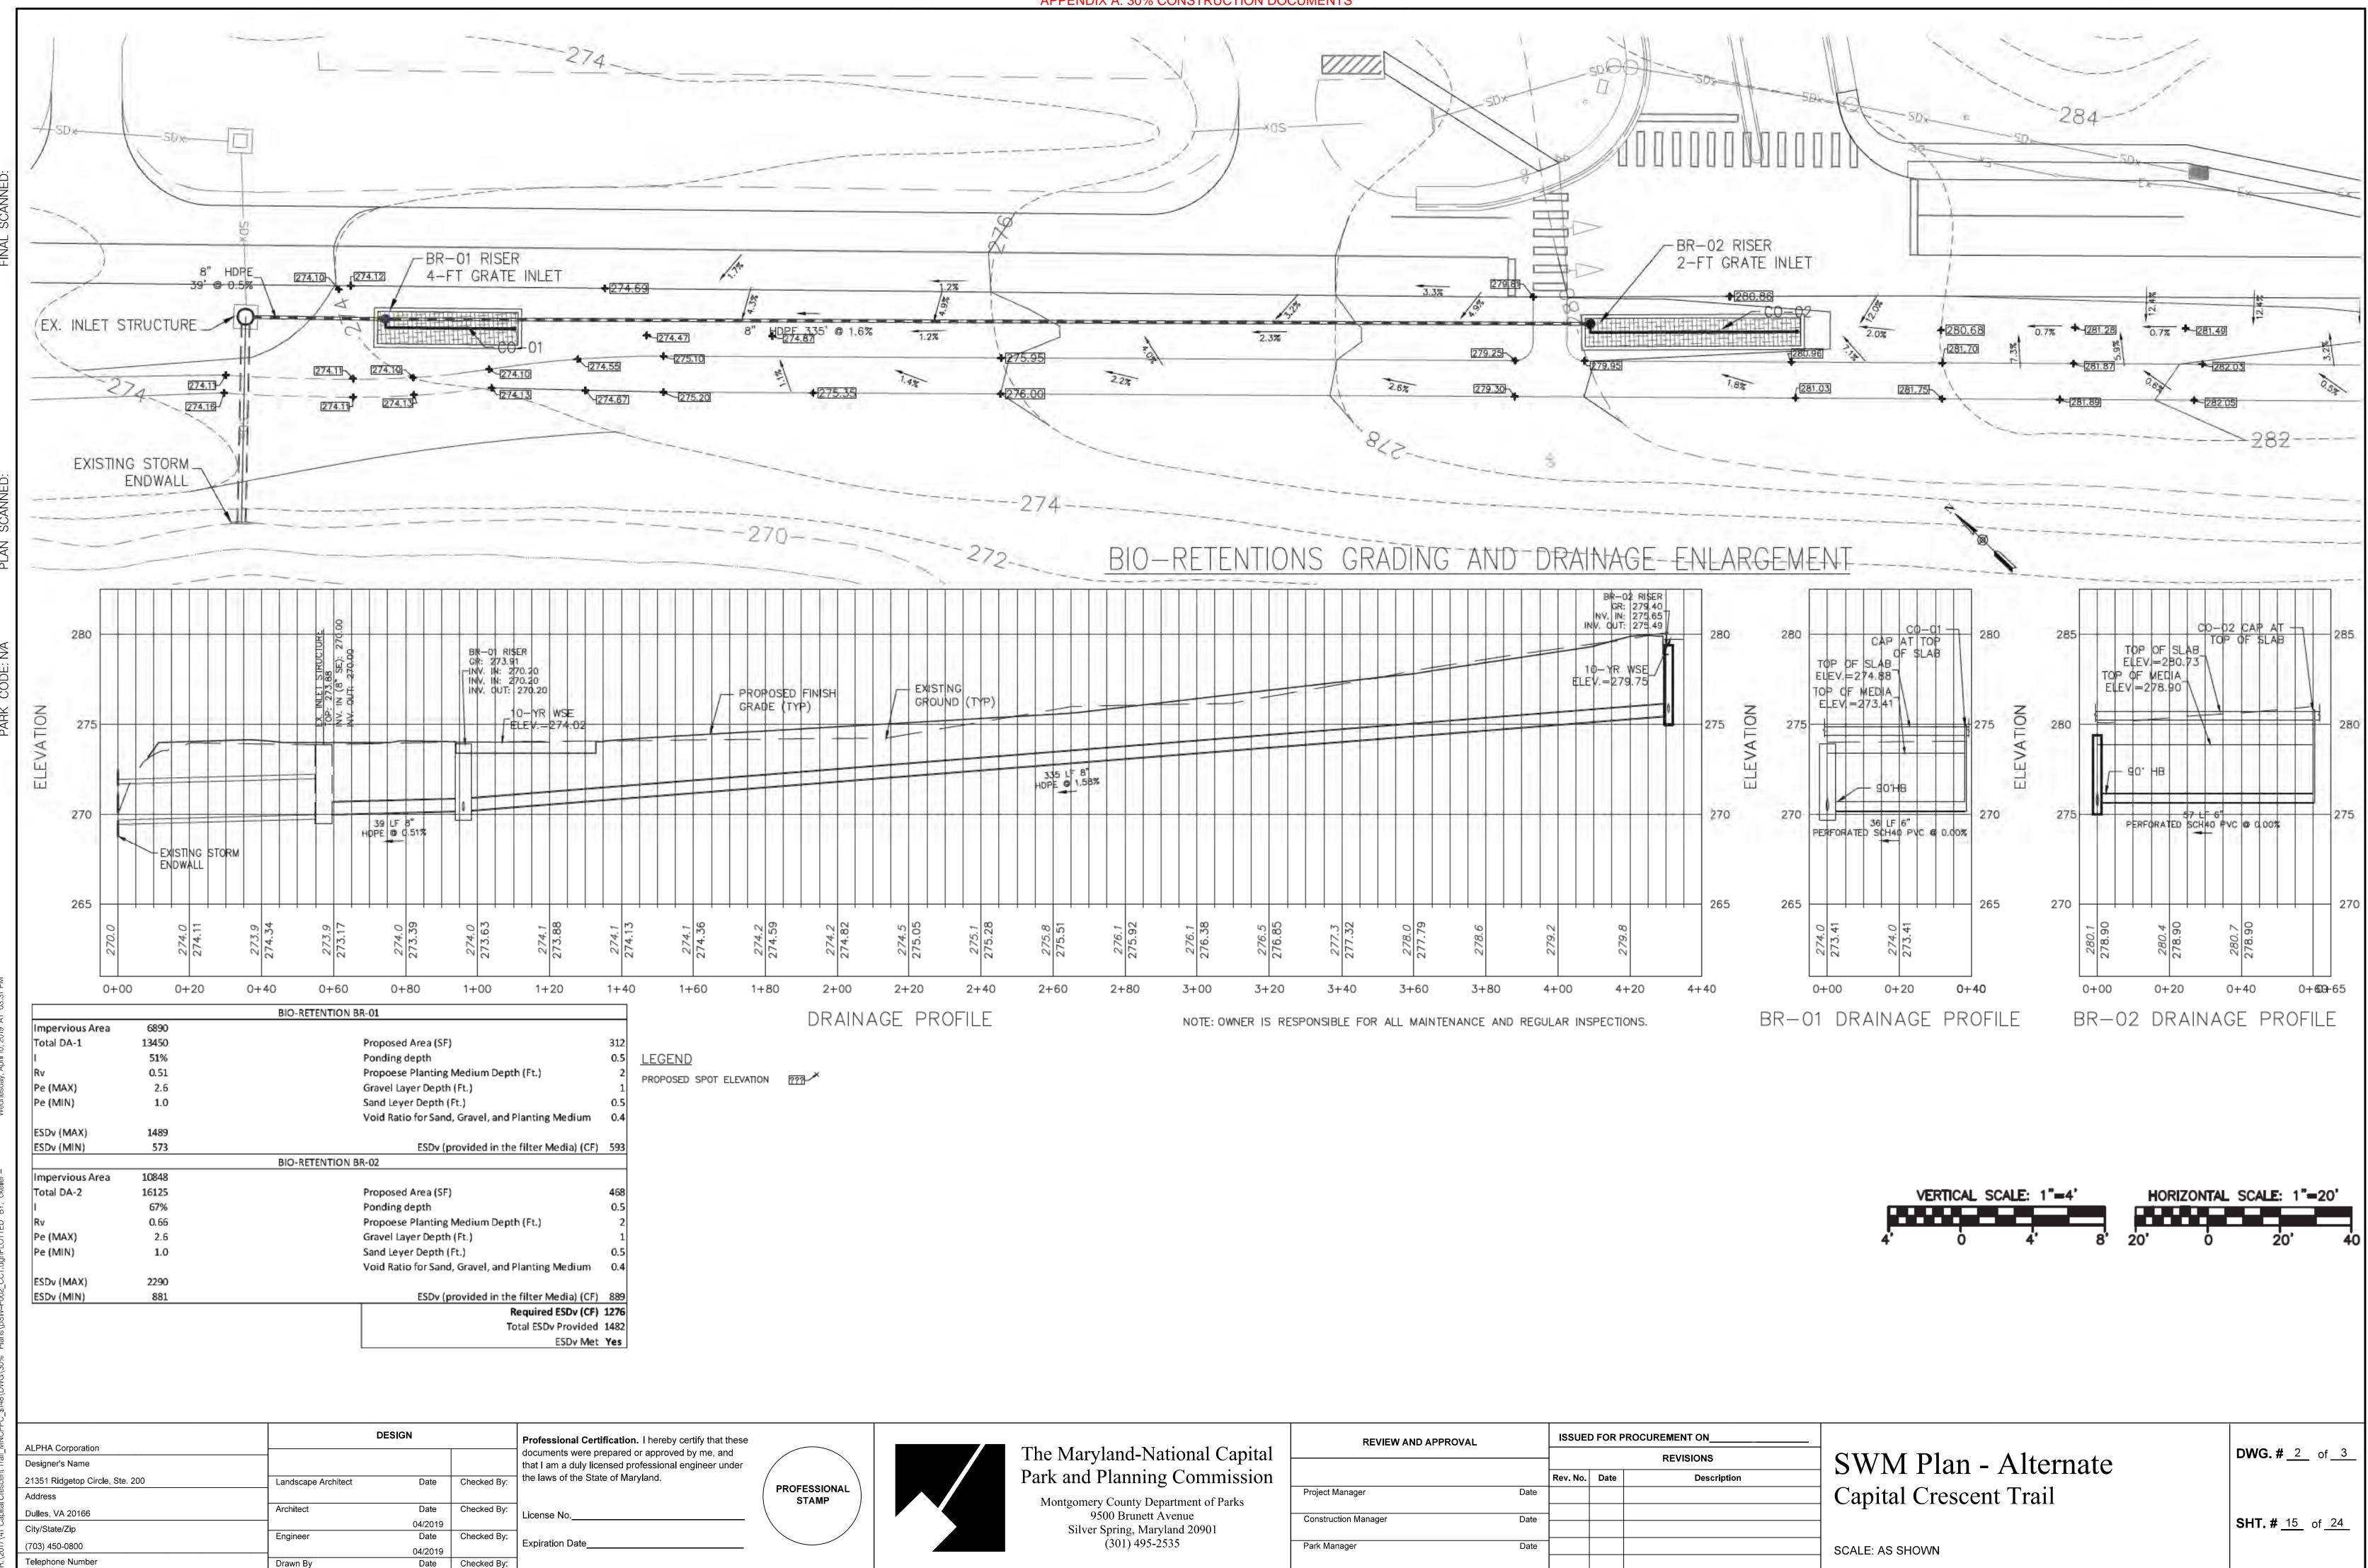

| STRUCTU                          | RE INFORMATION         |                        |
|----------------------------------|------------------------|------------------------|
| DIMENSIONS                       | BIO-RETENTION<br>BR-01 | BIO-RETENTION<br>BR-02 |
| PLANTER BOX SIZES (FT)           |                        |                        |
| WALL THICKNESS                   | 1                      | 1                      |
| WIDTH                            | 9                      | 7.8                    |
| LENGTH                           | 39                     | 60                     |
| TOP SLAB SIZES (FT)              |                        |                        |
| THICKNESS                        | 1                      | 1                      |
| WIDTH                            | 11                     | 9.8                    |
| LENGTH                           | 41                     | 62                     |
| BASE SLAB SIZES (FT)             |                        |                        |
| THICKNESS                        | 3                      | 2                      |
| WIDTH                            | 13                     | 13.8                   |
| LENGTH                           | 43                     | 66                     |
| CONCRETE VOLUME (CF)             | 1361                   | 2897                   |
| WEIGHT GRATES AND COVER(LBS.)    | 800                    | 900                    |
| WEIGHT OF STRUCTURE (LBS.)       | 204950                 | 435480                 |
| BACKFILL AND SLID                | ING RESISTANCE FORCE   | s                      |
| ASSUMED BACKFILL YSUB            | 70                     | 70                     |
| BURIED STRUCTURAL PERIMETER (FT) | 104                    | 144                    |
| P (LBS./FT)                      | 306                    | 306                    |
| SLIDING RESISTANCE (LBS.)        | 9558                   | 13197                  |
| WEIGHT SOIL (LBS.)               | 31374                  | 66856                  |
| BOX BOTTOM ELEV.                 | 268.9                  | 273.4                  |
| ASSUMED GW ELEV.                 | 272.1                  | 278.6                  |
| SUBMERGED DEPTH                  | 3.1                    | 5.2                    |
| BUOYANCY                         | NALYSIS RESULTS        |                        |
| TOTAL RESISTING FORCES (LB.)     | 245882                 | 515533                 |
| BUOYANT FORCE (LB.)              | 88649                  | 197154                 |
| F.S. MIN 2.0                     | 2.8                    | 2.6                    |