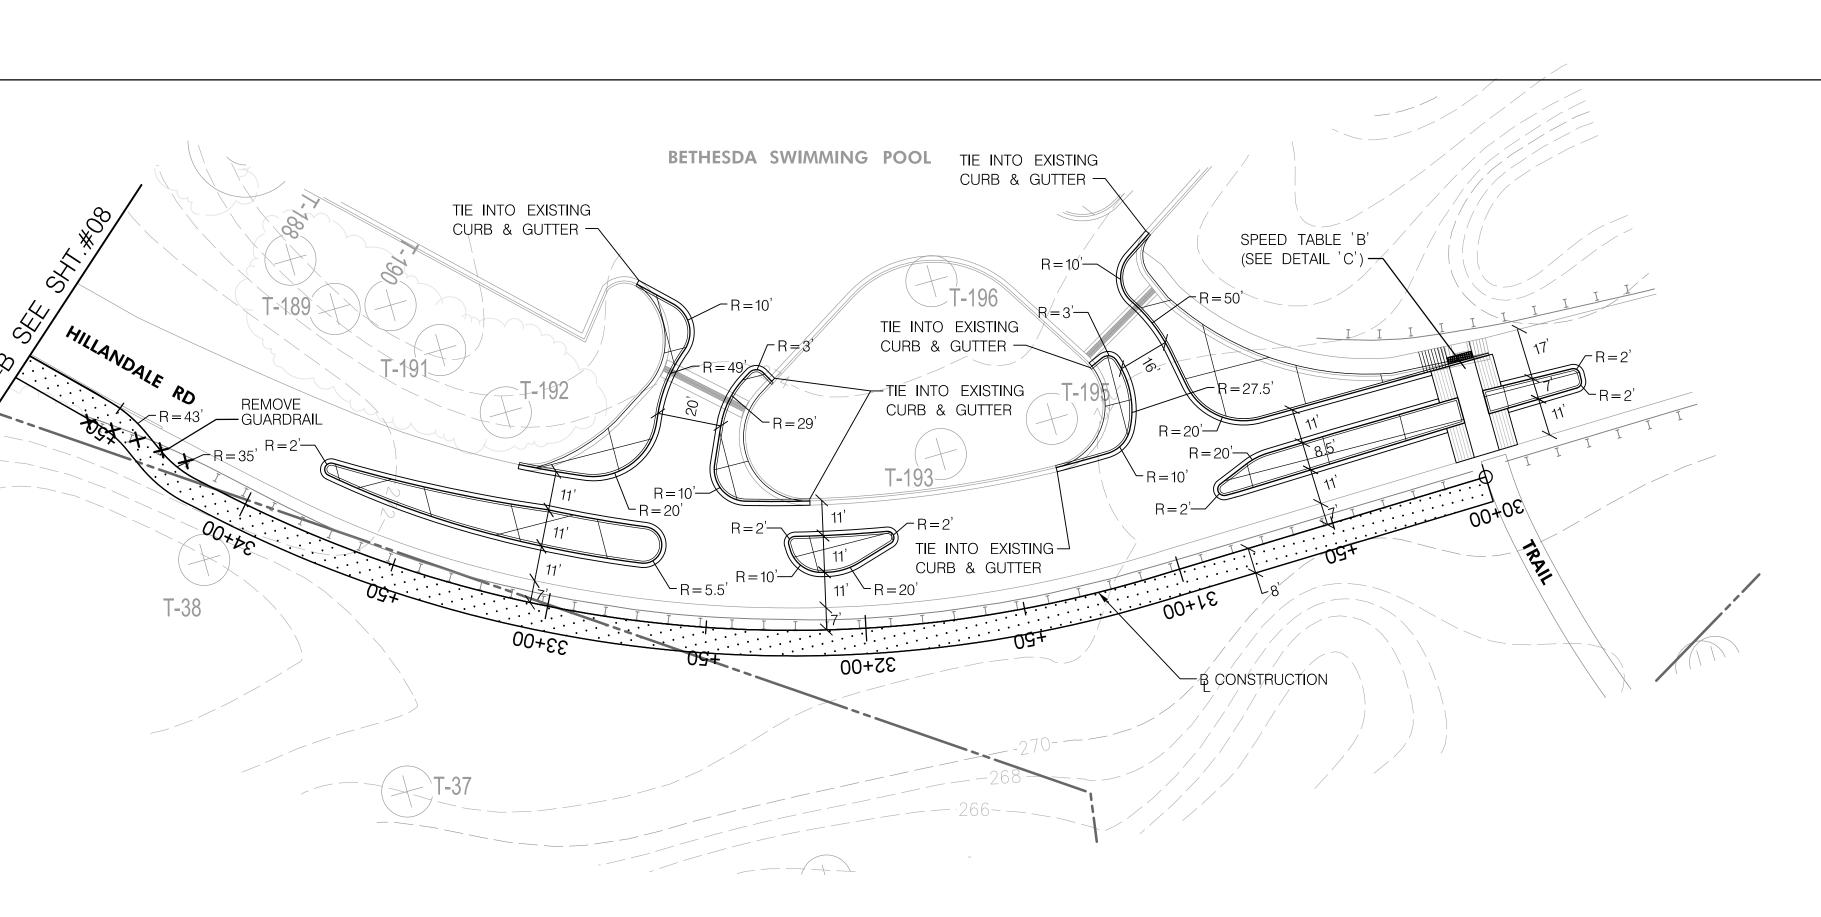

T-38

STA. 10+00

TIE INTO EXISTING ASPHALT ROADWAY—

ගු

D CLE

Q

May Dilling

|                                       | <b>REVIEW AND APPROVAL</b> |      | ISSUEI   | D FOR P   |             |
|---------------------------------------|----------------------------|------|----------|-----------|-------------|
| The Maryland-National Capital         |                            |      | -        | REVISIONS |             |
| Park and Planning Commission          |                            |      | Rev. No. | Date      | Description |
| Montgomery County Department of Parks | Project Manager            | Date |          |           |             |
| 9500 Brunett Avenue                   | Construction Manager       | Date |          |           |             |
| Silver Spring, Maryland 20901         | C C                        |      |          |           |             |
| (301) 495-2535                        | Park Manager               | Date |          |           |             |
|                                       |                            |      |          |           |             |

# Roadway Plan Capital Crescent Trail

**DWG. #** 2 of 3

SCALE: 1"=30'

SHT. # 09 of 24

TYPE A

STANDARD NO. MC-100.01

----\_\_\_\_\_

WORKS & TRANSPORTATION