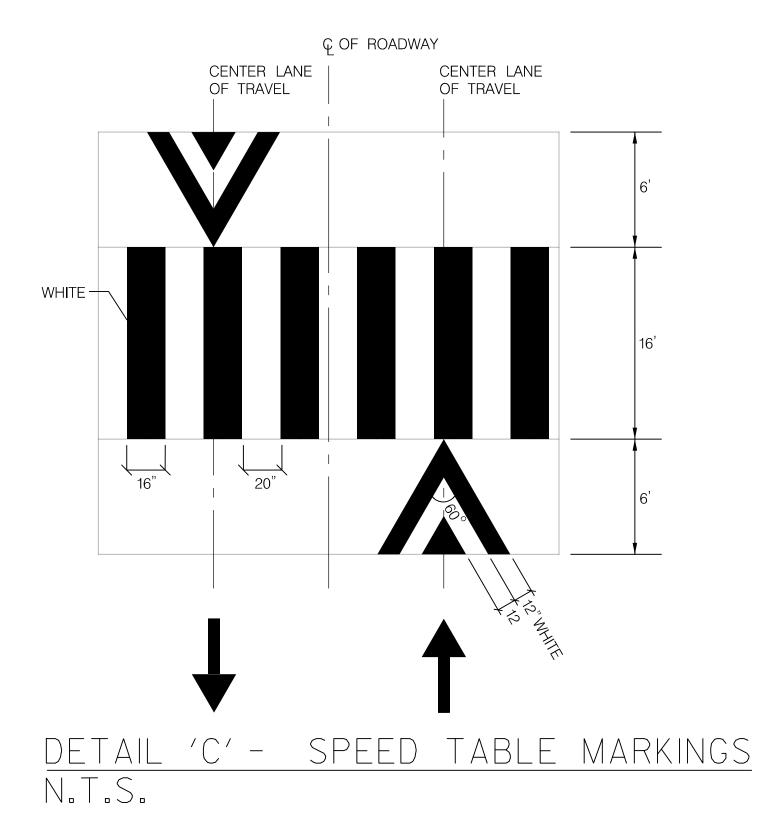

| STAMP        |
| Columbia, MD 21046            | Architect           | Date    | Checked By: | License No.                                             |              |
| City/State/Zip                | BW                  | 04/2019 |             |                                                         |              |
|                               | Engineer            | Date    | Checked By: |                                                         |              |
| (443) 741-3500                | СК                  | 04/2019 |             | Expiration Date                                         |              |
| Telephone Number              | Drawn By            | Date    | Checked By: | 1                                                       |              |





| The Maryland-National Capital                                                                                                 | REVIEW AND APPROVAL  |      | ISSUED FOR PROCU | REMENT ON   | Signing and Marking Details      | <b>DWG. #</b> <u>3</u> of <u>3</u> |  |
|-------------------------------------------------------------------------------------------------------------------------------|----------------------|------|------------------|-------------|----------------------------------|------------------------------------|--|
| Park and Planning Commission<br>Montgomery County Department of Parks<br>9500 Brunett Avenue<br>Silver Spring, Maryland 20901 | Project Manager      | Date | Rev. No. Date    | Description | $\square$ Capital Crescent Trail |