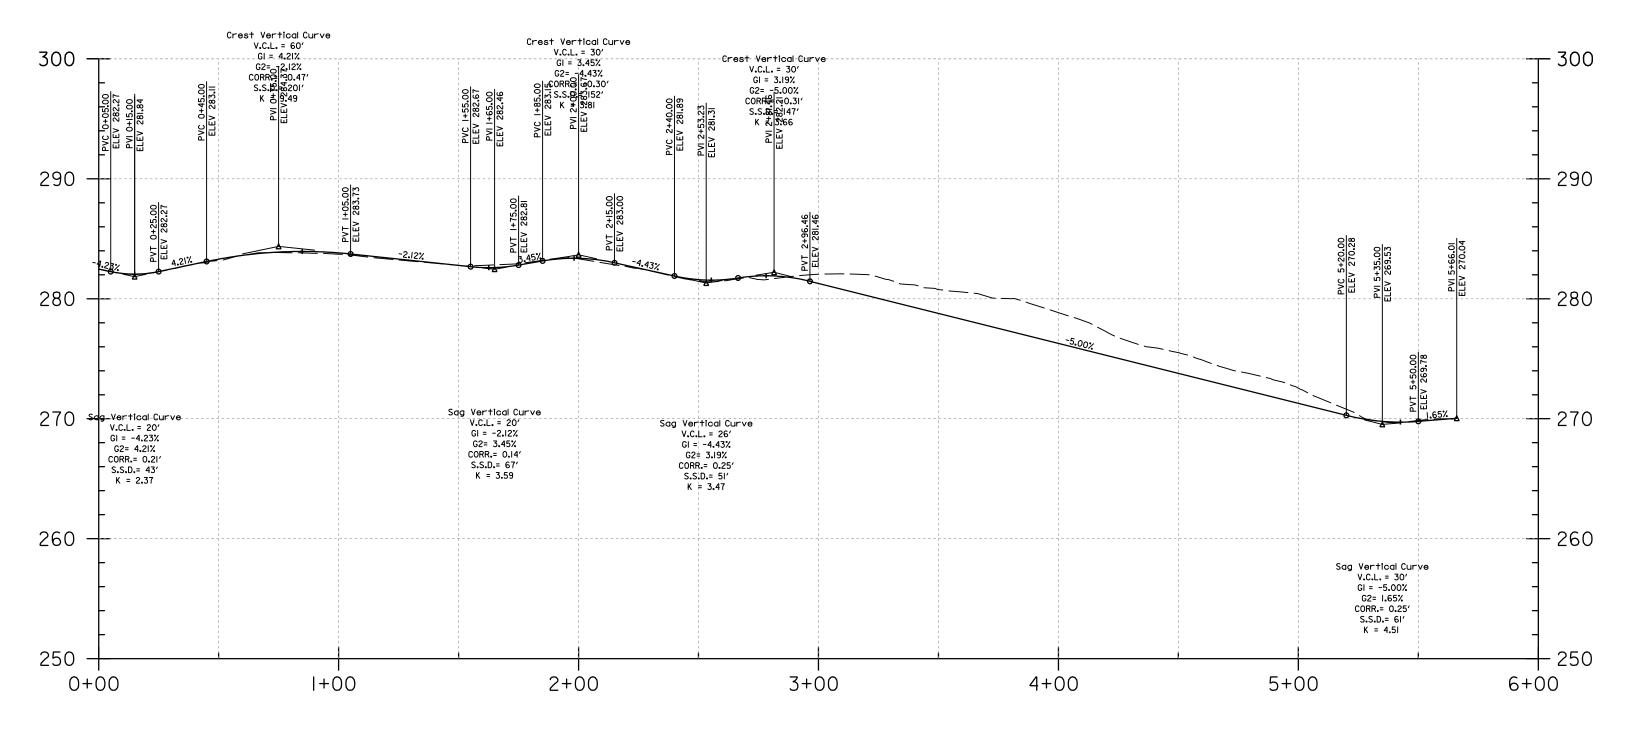

# Grading Plan Capital Crescent Trail

**DWG. #** 2 of 2

SCALE: 1"=30'

SHT. # <u>12</u> of <u>24</u>

| LINE | SURFACE                                  | OFFSET |
|------|------------------------------------------|--------|
|      | 0.0000                                   |        |
| -    | caled 5.0000 Times<br>caled 1.0000 Times |        |

| LINE | SURF            | ACE              |  | OFFS | ET |  |  |
|------|-----------------|------------------|--|------|----|--|--|
|      | —— GIS Contours |                  |  |      |    |  |  |
|      |                 | 5.0000<br>1.0000 |  |      |    |  |  |