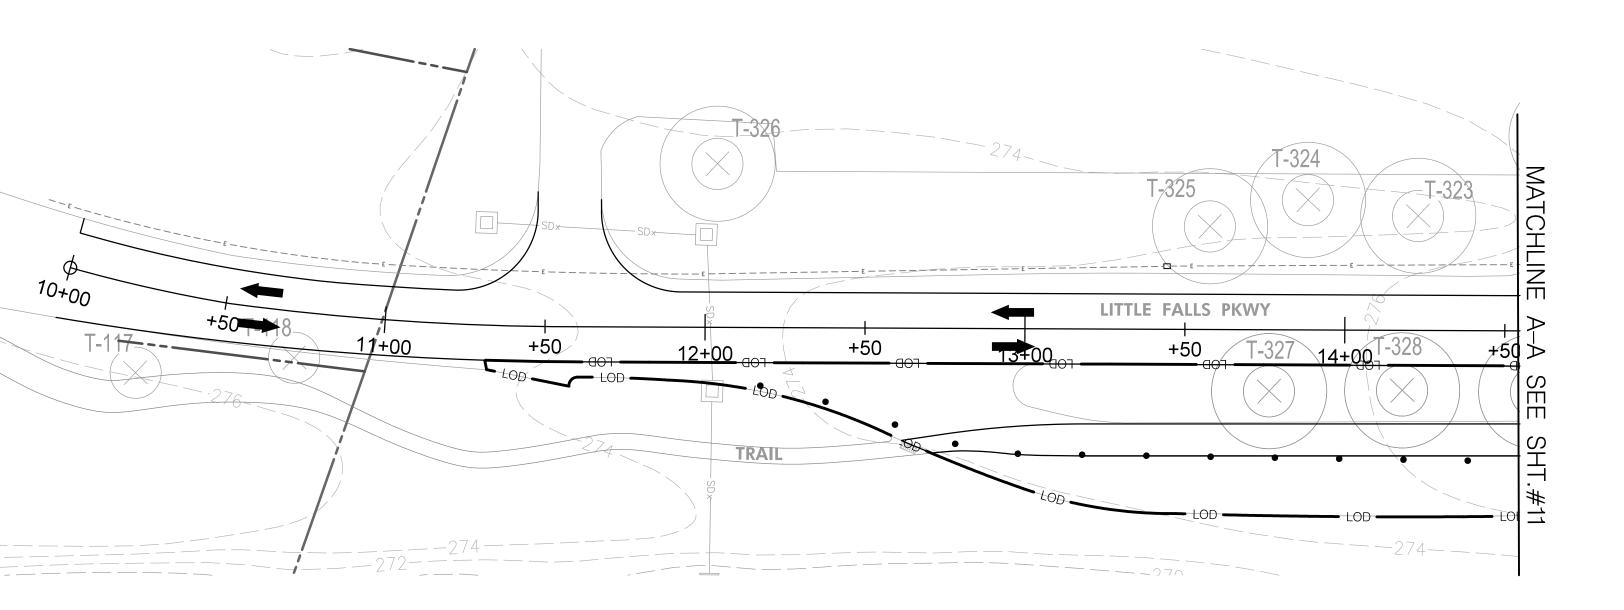

# Grading Plan Capital Crescent Trail

**DWG. #** 2 of 2

SCALE: 1"=30'

SHT. # <u>12</u> of <u>24</u>

| LINE | SURFACE                                  | OFFSET |
|------|------------------------------------------|--------|
|      | 0.0000                                   |        |
| -    | caled 5.0000 Times<br>caled 1.0000 Times |        |