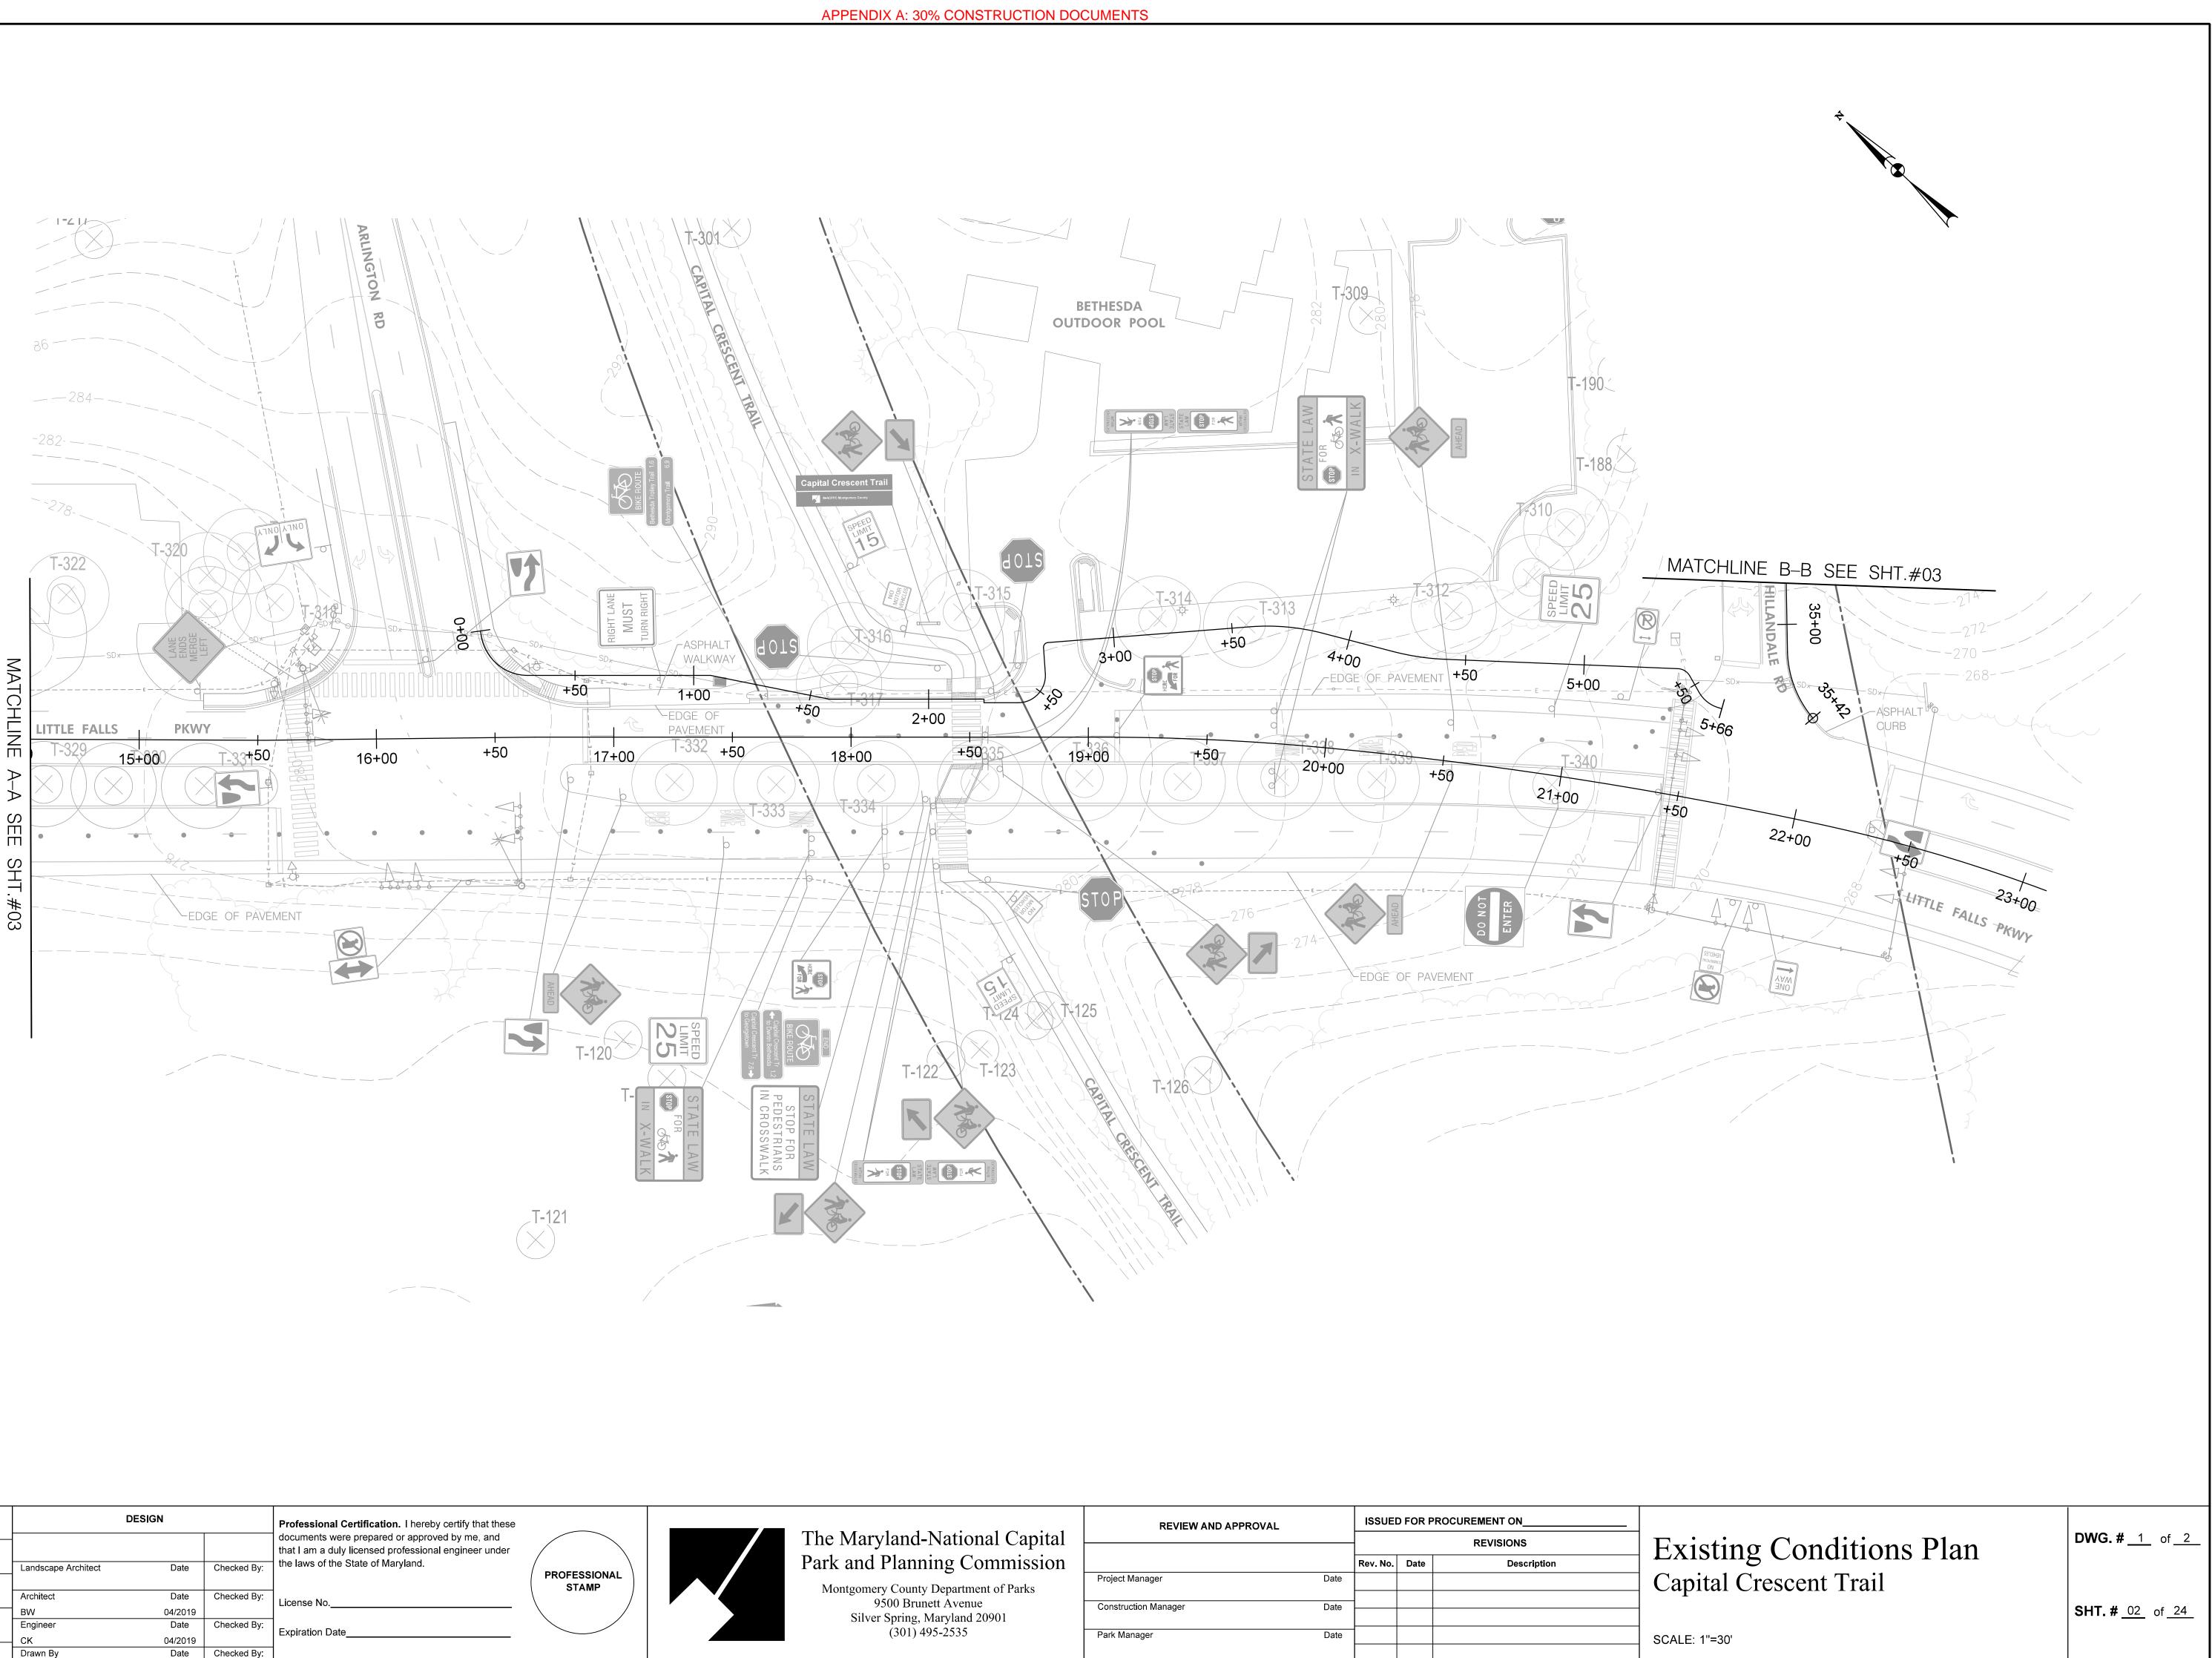

| The Maryland-National Capital |                                                      | REVIEW AND APPROVAL  |      | ISSUED FOR PROCUREMENT ON<br>REVISIONS |      |             | Existing Conditions Plan |
|-------------------------------|------------------------------------------------------|----------------------|------|----------------------------------------|------|-------------|--------------------------|
|                               | Park and Planning Commission                         |                      |      | Rev. No.                               | Date | Description |                          |
|                               | Montgomery County Department of Parks                | Project Manager      | Date |                                        |      |             | Capital Crescent Trail   |
|                               | 9500 Brunett Avenue<br>Silver Spring, Maryland 20901 | Construction Manager | Date |                                        |      |             |                          |
|                               | (301) 495-2535                                       | Park Manager         | Date |                                        |      |             | SCALE: 1"=30'            |

DWG. # 2 of 2

SHT. # <u>03</u> of <u>24</u>

|                               | DESIG               | N       |             | <b>Professional Certification.</b> I hereby certify that these |                       |
|-------------------------------|---------------------|---------|-------------|----------------------------------------------------------------|-----------------------|
| Sabra & Associates, Inc.      |                     |         |             | documents were prepared or approved by me, and                 |                       |
| Designer's Name               |                     |         |             | that I am a duly licensed professional engineer under          |                       |
| 7055 Samuel Morse Drive, #100 | Landscape Architect | Date    | Checked By: | the laws of the State of Maryland.                             |                       |
| Address                       |                     |         |             |                                                                | PROFESSIONAL<br>STAMP |
| Columbia, MD 21046            | Architect           | Date    | Checked By: | License No.                                                    |                       |
| City/State/Zip                | BW                  | 04/2019 |             |                                                                |                       |
|                               | Engineer            | Date    | Checked By: | Everination Data                                               |                       |
| (443) 741-3500                | СК                  | 04/2019 |             | Expiration Date                                                |                       |
| Telephone Number              | Drawn By            | Date    | Checked By: | 1                                                              |                       |