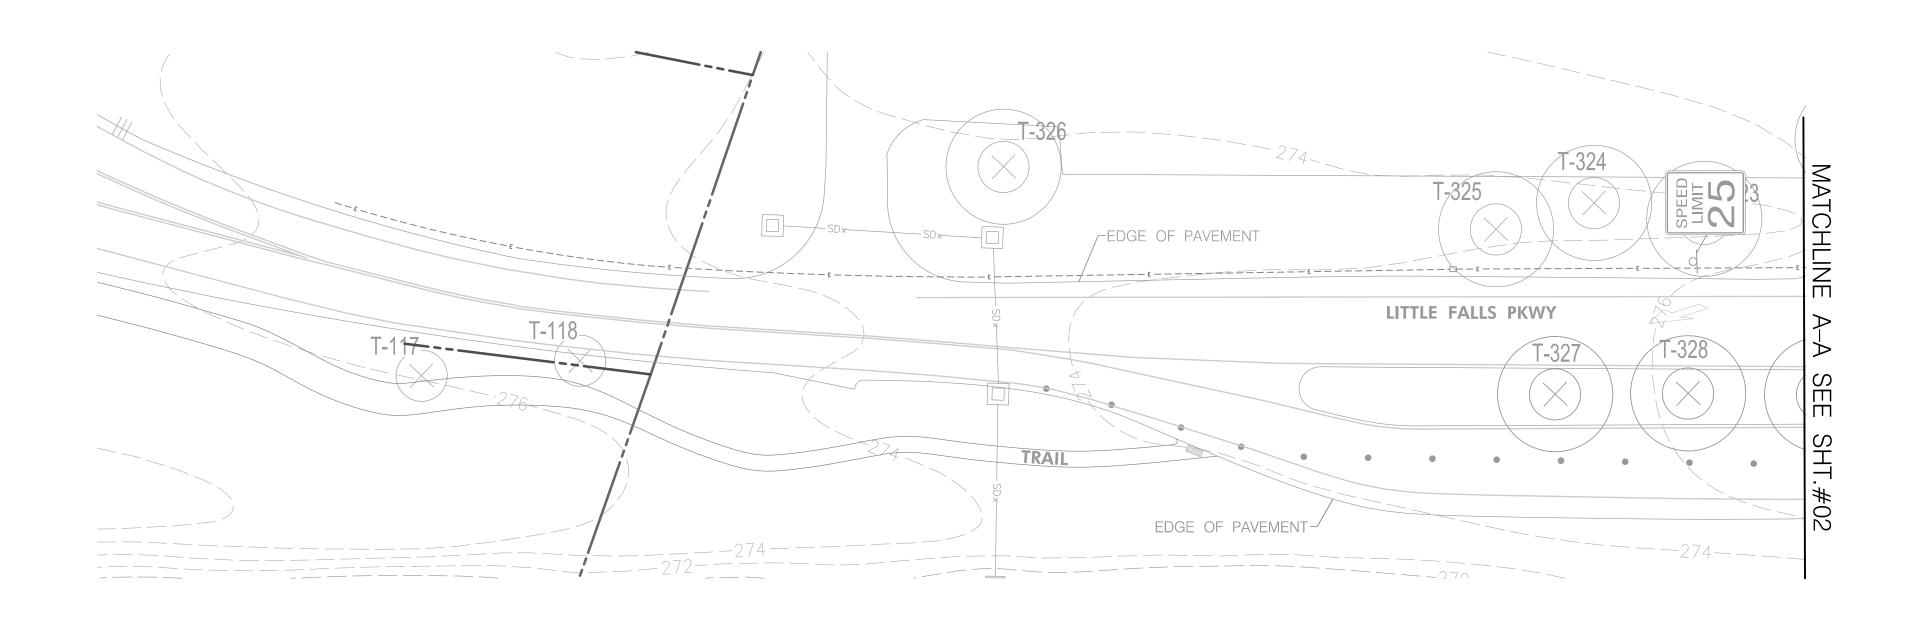

| The Maryland-National Capital |                                                      | REVIEW AND APPROVAL  |      | ISSUED FOR PROCUREMENT ON<br>REVISIONS |      |             | Existing Conditions Plan |
|-------------------------------|------------------------------------------------------|----------------------|------|----------------------------------------|------|-------------|--------------------------|
|                               | Park and Planning Commission                         |                      |      | Rev. No.                               | Date | Description |                          |
|                               | Montgomery County Department of Parks                | Project Manager      | Date |                                        |      |             | Capital Crescent Trail   |
|                               | 9500 Brunett Avenue<br>Silver Spring, Maryland 20901 | Construction Manager | Date |                                        |      |             |                          |
|                               | (301) 495-2535                                       | Park Manager         | Date |                                        |      |             | SCALE: 1"=30'            |