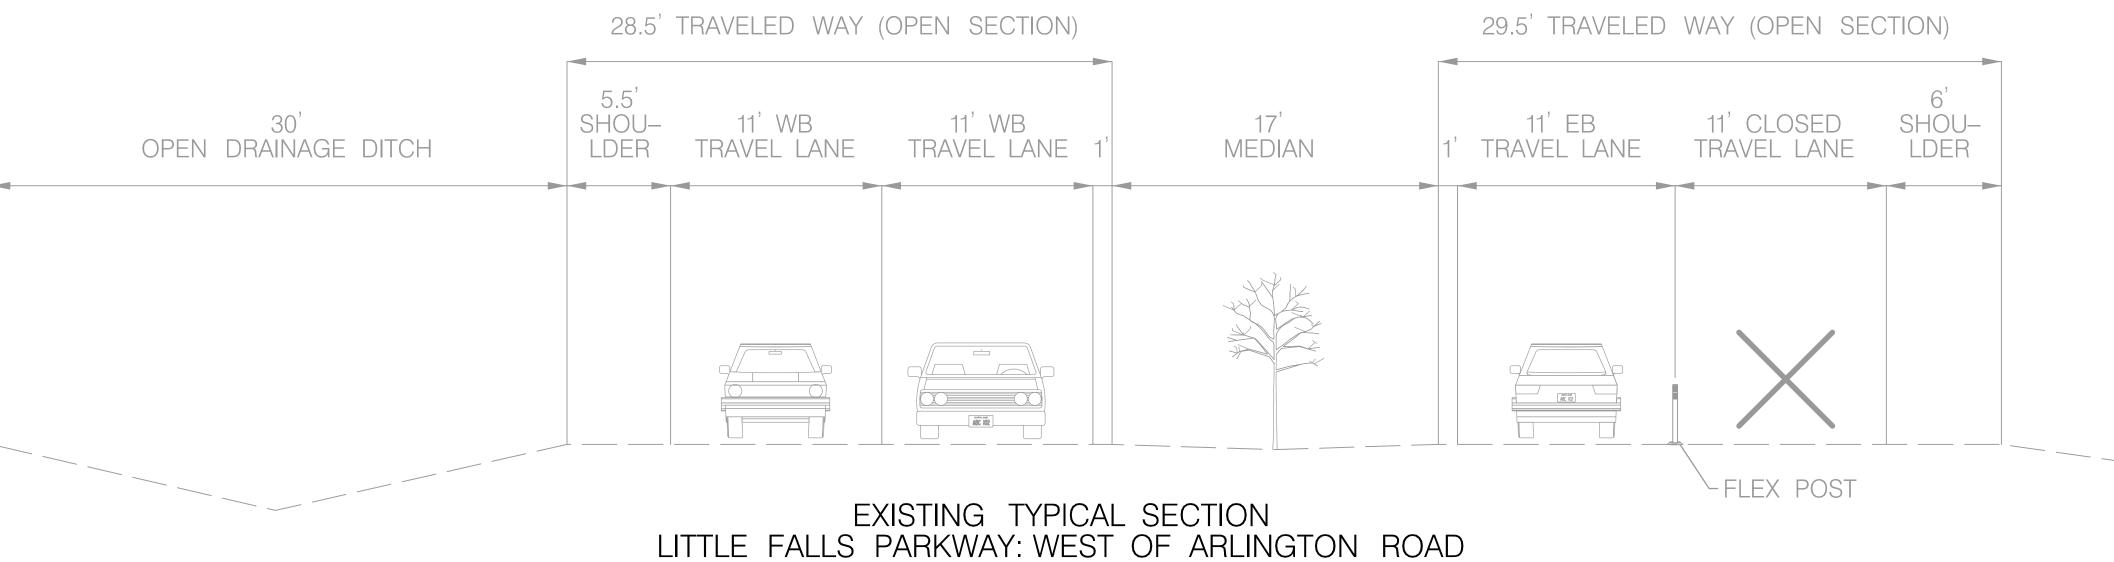

## EXISTING TYPICAL SECTION LITTLE FALLS PARKWAY: BETWEEN ARLINGTON ROAD AND BETHESDA SWIMMING POOL ENTRANCE

| Cabra & Associator Inc.       | D                   | ESIGN   |             | Professional Certification. I hereby certify that these |              |
|-------------------------------|---------------------|---------|-------------|---------------------------------------------------------|--------------|
| Sabra & Associates, Inc.      |                     |         |             | documents were prepared or approved by me, and          |              |
| Designer's Name               |                     |         |             | that I am a duly licensed professional engineer under   |              |
| 7055 Samuel Morse Drive, #100 | Landscape Architect | Date    | Checked By: | the laws of the State of Maryland.                      | PROFESSIONAL |
| Address                       |                     |         |             |                                                         | STAMP        |
| Columbia, MD 21046            | Architect           | Date    | Checked By: | License No.                                             |              |
| City/State/Zip                | BW                  | 04/2019 |             |                                                         |              |
| ony/otate/zip                 | Engineer            | Date    | Checked By: |                                                         |              |
| (443) 741-3500                | ск                  | 04/2019 |             | Expiration Date                                         |              |
| Telephone Number              | Drawn By            | Date    | Checked By: | 1                                                       |              |