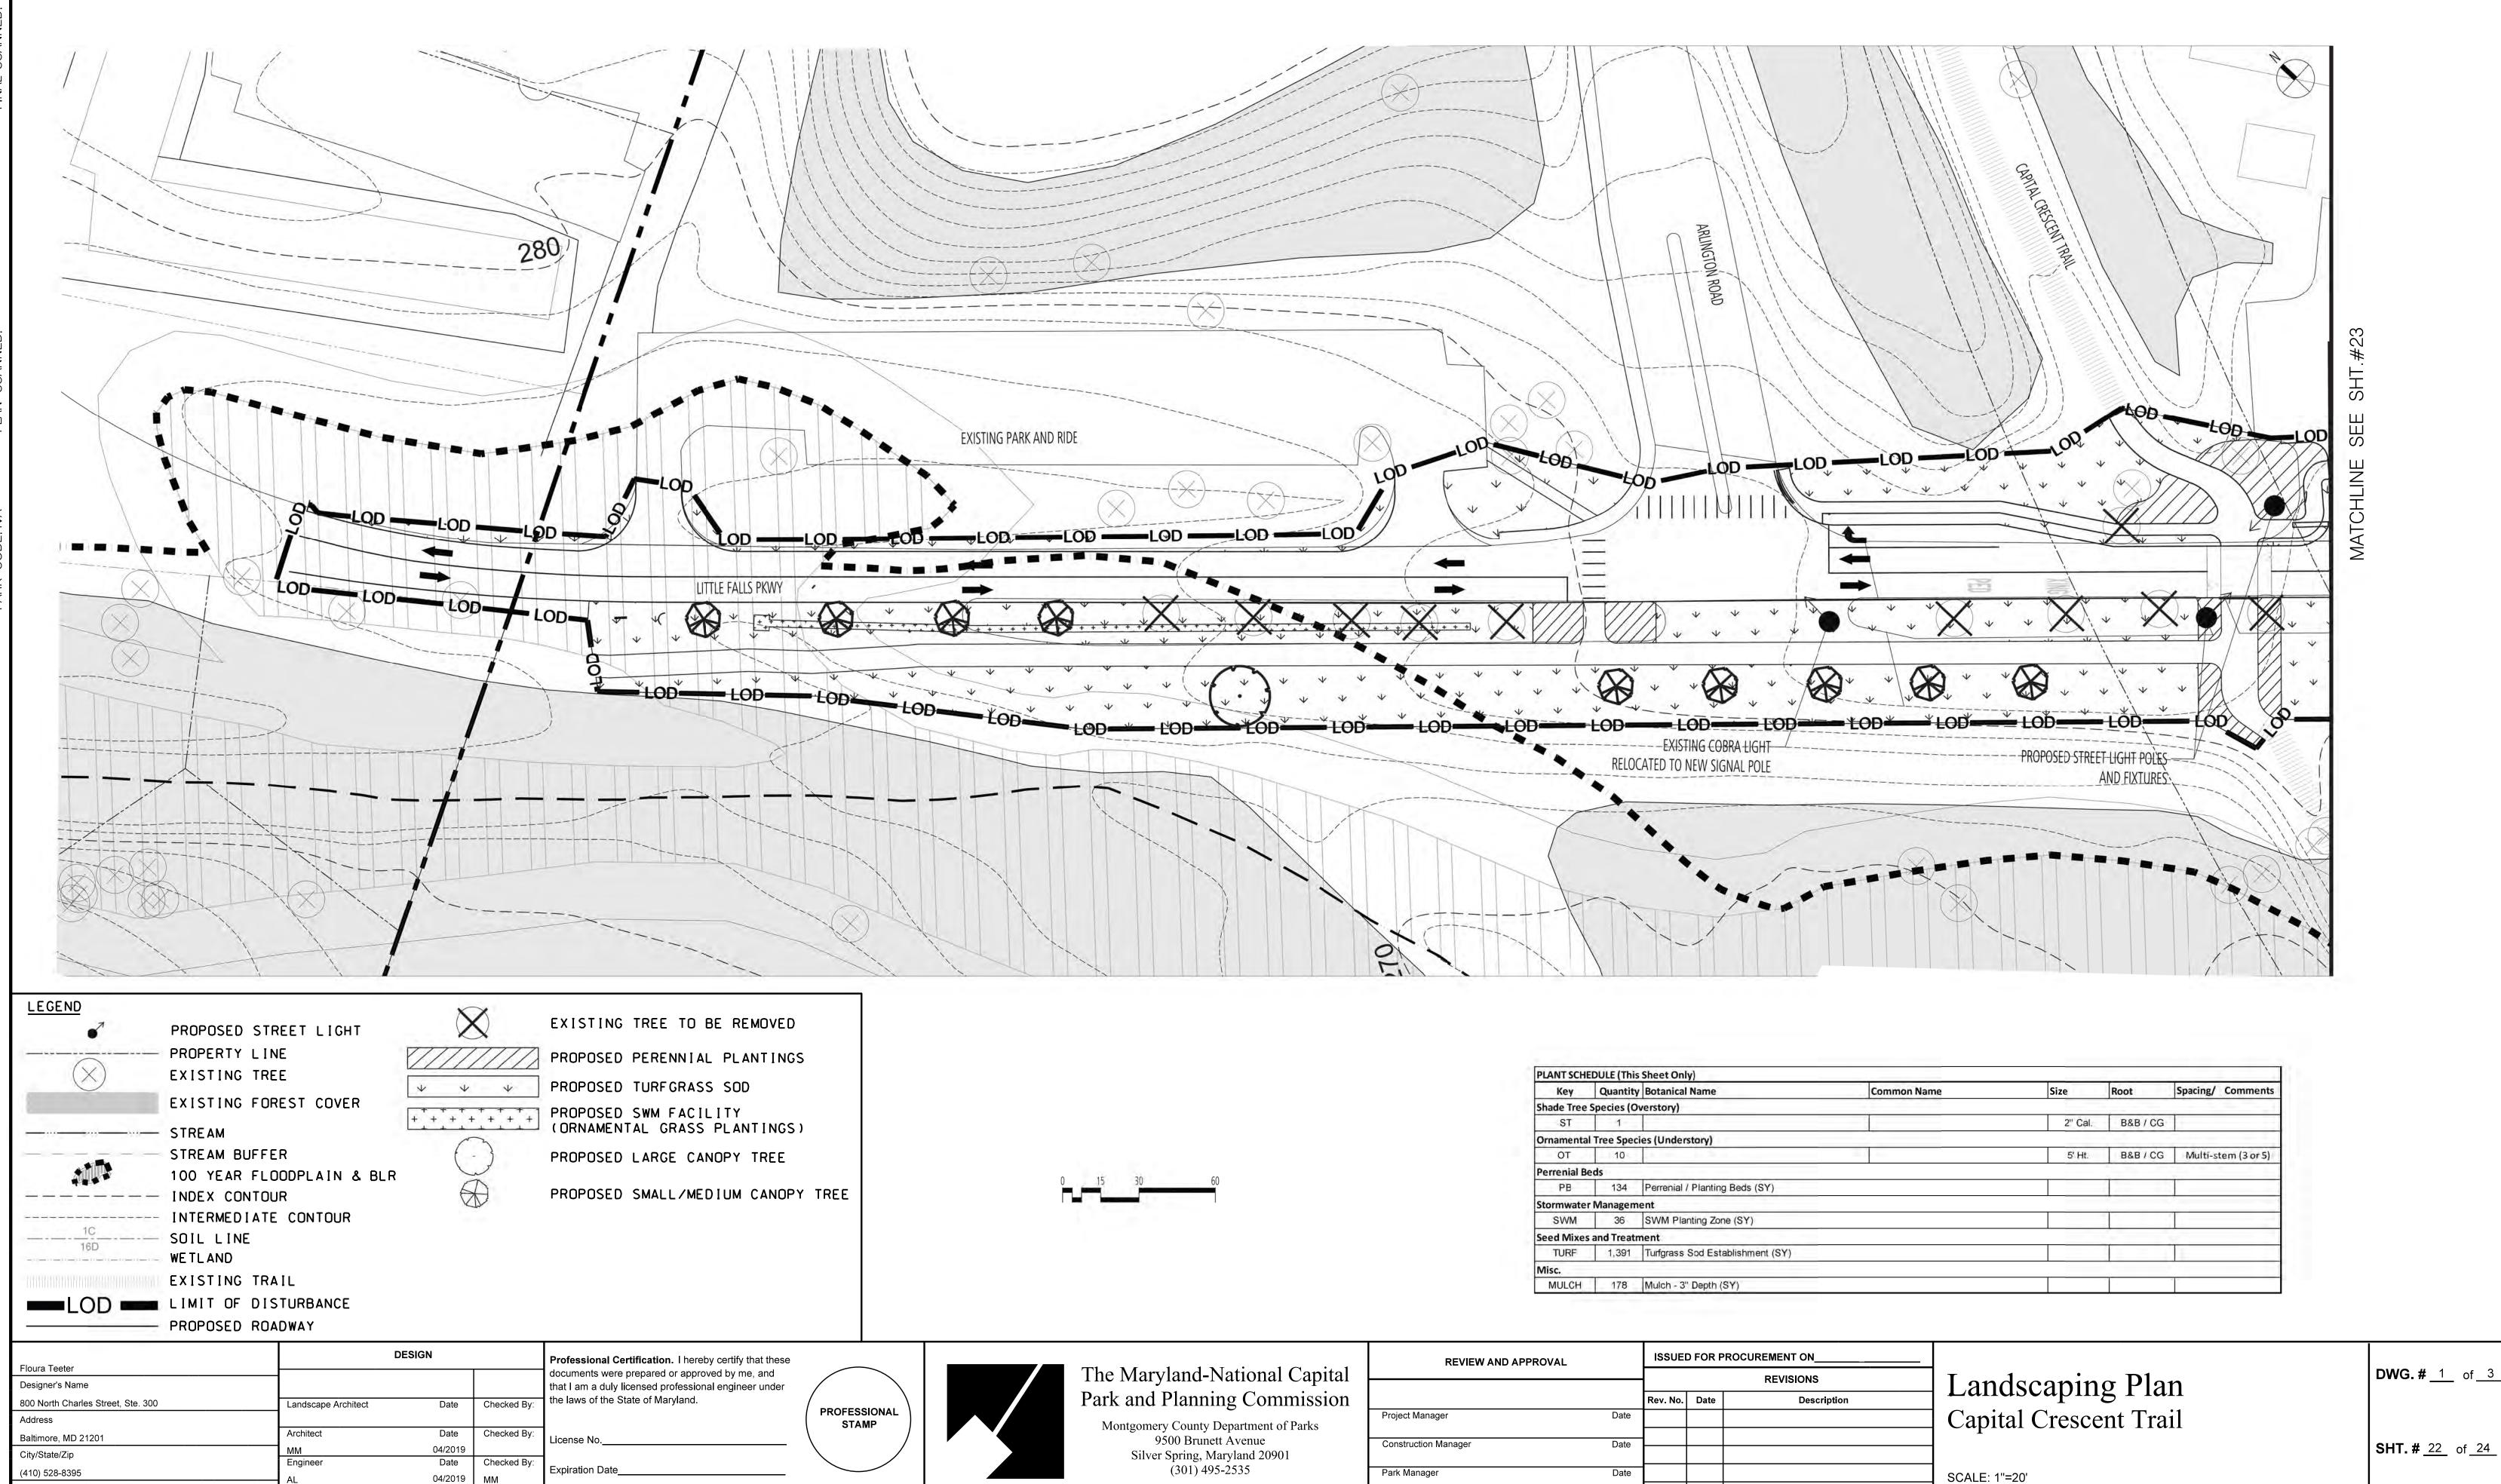

SCALE : 1"= 2000'

|               | INDEX OF DRAWINGS  |                             |  |  |  |  |  |  |  |
|---------------|--------------------|-----------------------------|--|--|--|--|--|--|--|
| DPS<br>SHEET# | SHEET# DESCRIPTION |                             |  |  |  |  |  |  |  |
|               | 01                 | TITLE SHEET                 |  |  |  |  |  |  |  |
|               | 02-03              | EXISTING CONDITIONS PLAN    |  |  |  |  |  |  |  |
|               | 04-07              | TYPICAL SECTIONS            |  |  |  |  |  |  |  |
|               | 08-09              | ROADWAY PLAN                |  |  |  |  |  |  |  |
|               | 10                 | CONSTRUCTION DETAILS        |  |  |  |  |  |  |  |
|               | 11-12              | GRADING PLAN                |  |  |  |  |  |  |  |
|               | 13                 | CROSS SECTIONS              |  |  |  |  |  |  |  |
|               | 14-15              | STORMWATER MANAGEMENT PLAN  |  |  |  |  |  |  |  |
|               | 16                 | SWM BIO-RETENTION DETAILS   |  |  |  |  |  |  |  |
|               | 17-18              | TRAFFIC SIGNAL PLAN         |  |  |  |  |  |  |  |
|               | 19-20              | SIGNING AND MARKING PLAN    |  |  |  |  |  |  |  |
|               | 21                 | SIGNING AND MARKING DETAILS |  |  |  |  |  |  |  |
|               | 22-23              | LANDSCAPE PLAN              |  |  |  |  |  |  |  |
|               | 24                 | LANDSCAPE DETAILS           |  |  |  |  |  |  |  |