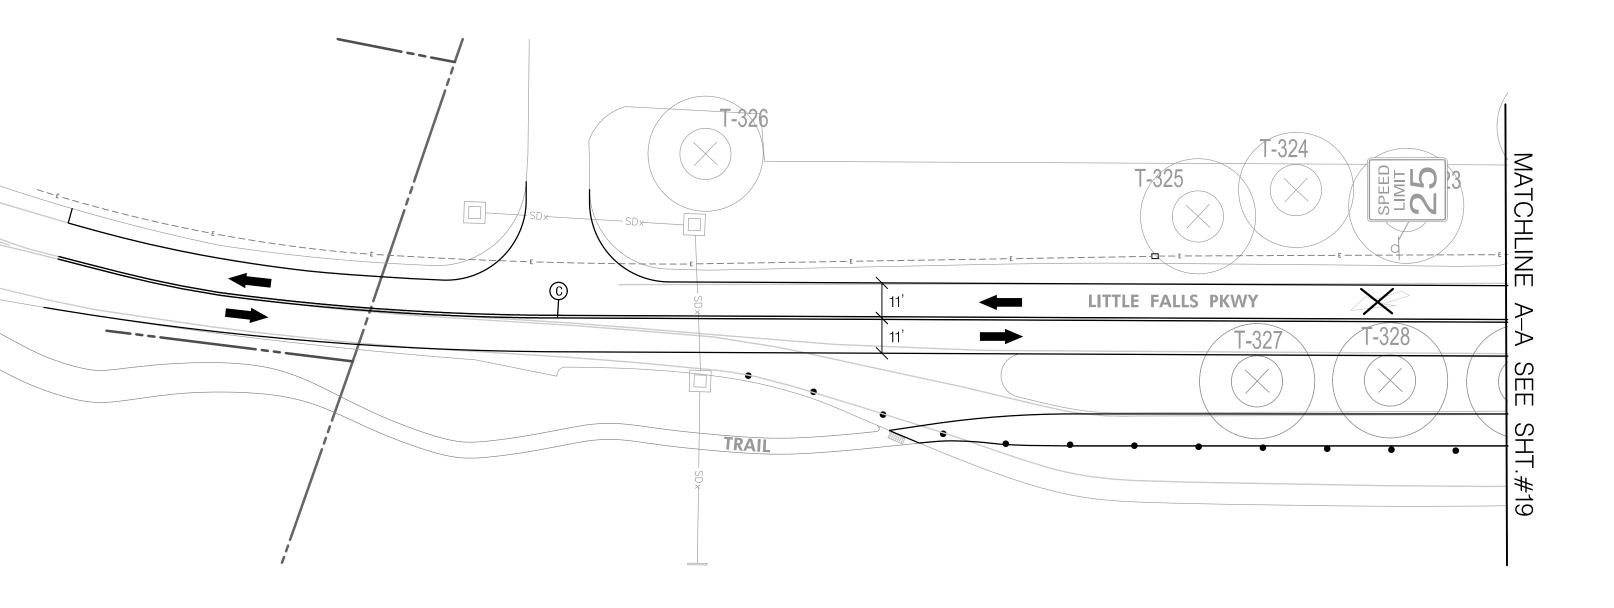

PLOTTED: Tuesday, April 16, 2019 AT 09:46 AM FILE: R:\2017\41 Capital Crescent Trail\_MNCPPC\_\$148\DWG\30% Plans\pSG–P001\_CCT.dgn

\_\_\_\_\_ SD ×\_\_\_\_\_ --------- ELECTRICAL

STORM DRAIN

SCALE: 1" = 20'