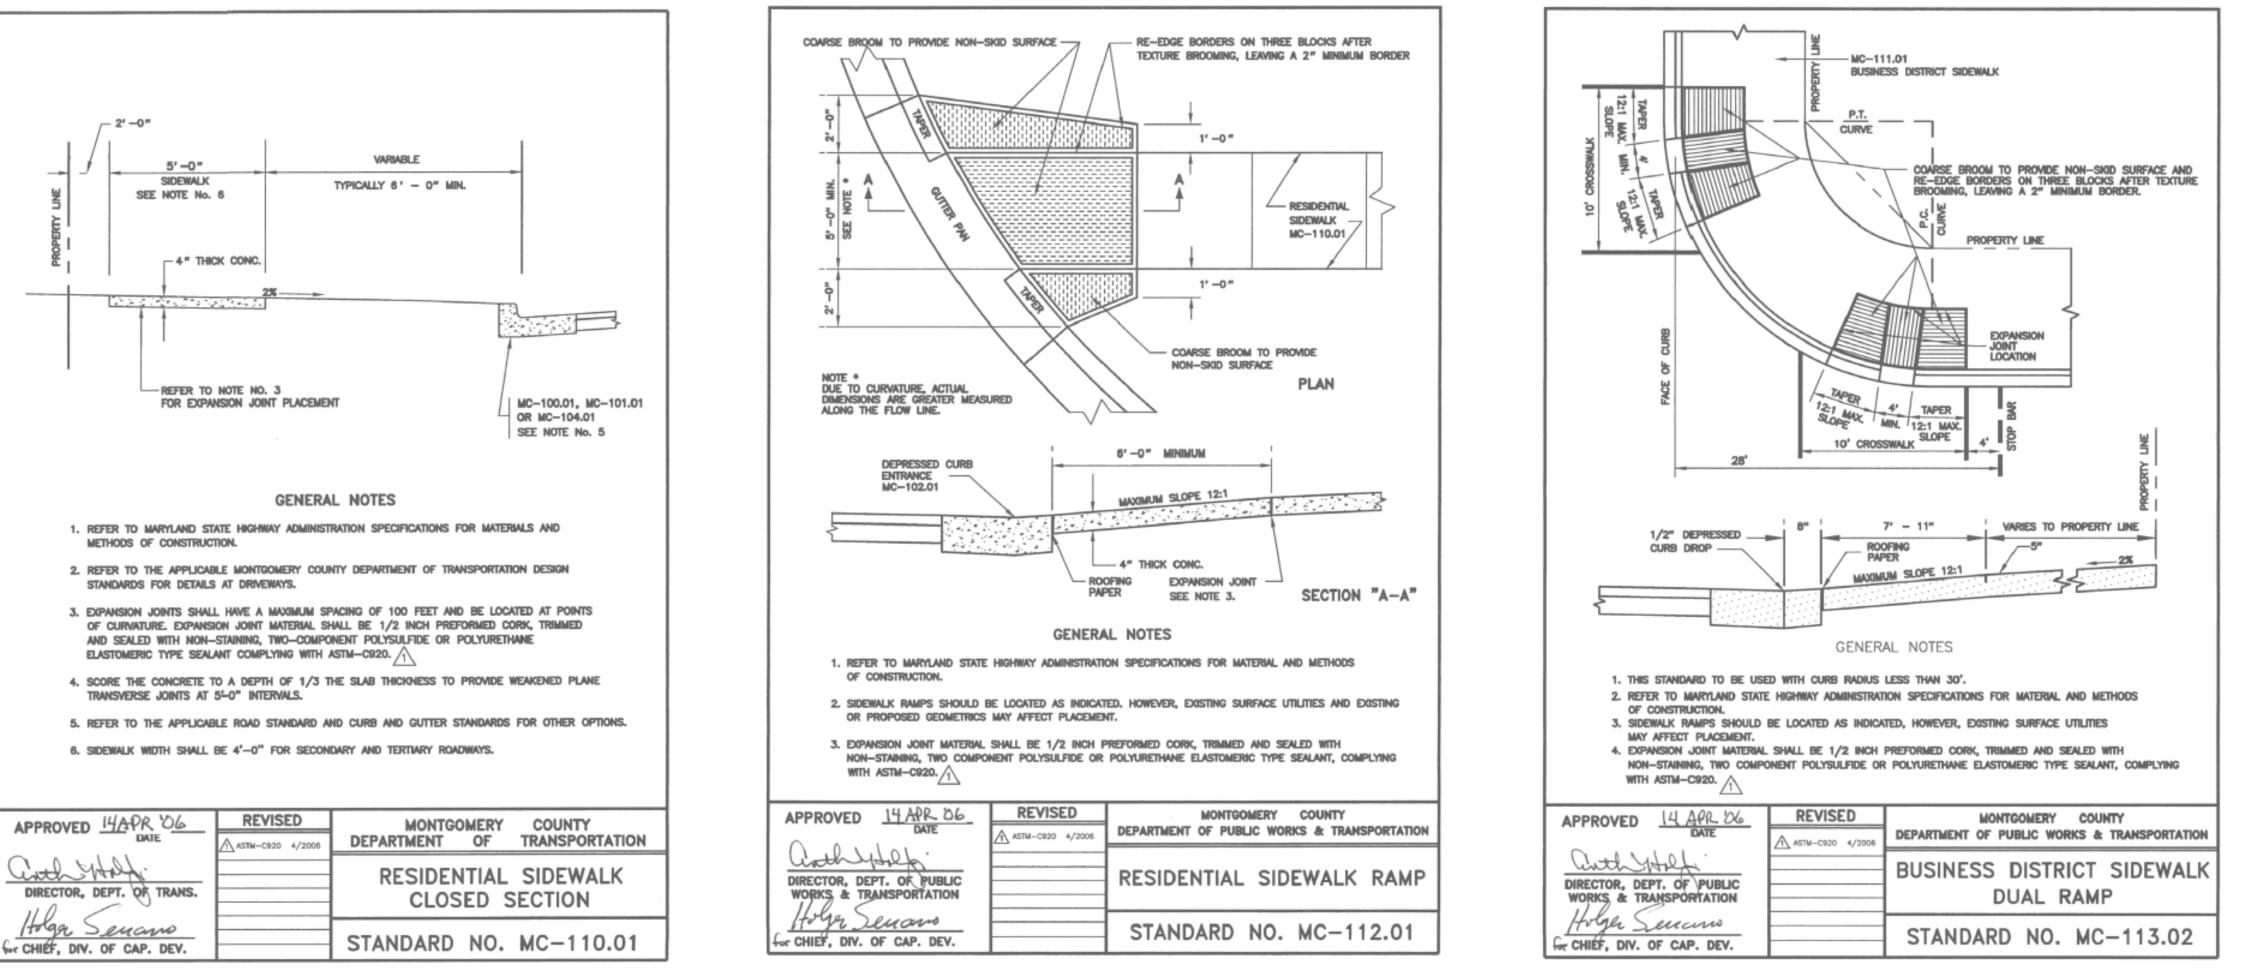

### GENERAL NOTES

- 1. Detail drawings and schedules describe construction at given areas. The General Contractor and all subcontractors shall utilize equivalent construction methods in all areas.
- 2. All notes shown on the drawings shall be assumed as typical unless otherwie shown or
- 3. It shall be the duty of the contractor to verify all dimensions and conditions given on the drawings and to report to the M-NCPPC's Construction Manager any error or inconsistency with the actual circumstances in the field before commencing work.
- 4. The General Contractor shall be responsible for any and all items required to provide a site clear of obstructions (above and below grade) and rough grade to specified elevations.
- 5. To All Bidders: The General Contractor and all major subcontractors shall visit the site to familiarize themselves with existing conditions prior to submitting Bid.
- 6. Any work within the public right-of-way, shall be performed in accordance with the latest MCDPWT standards and specifications. This work includes, but not limited to: Repairing; Restoring; and obtaining final inspection approvals.
- 7. Prior to vegetative stabilization, all disturbed areas must be topsoiled per the Montgomery County "Standards and Specifications for Topsoil" (see DPS sheet 4 of 8) and M-NCPPC Technical Specifications. If on-site materials do not meet requirements of topsoil, coordinate with M-NCPPC regarding tilling-in of certified compost to on-site soils in order to meet specifications.
- Any descrepancies, omissions, ambiguities, or conflicts in or among the construction documents or doubt about their meaning, shall be brought to the attention of the M-NCPPC Construction Manager for direction before proceeding with work. If ambiguities exist, the better quality and greater quantity of work shall be bid upon and installed by the Contractor unless otherwise indicated by the M-NCPPC's Construction Manager in writing.