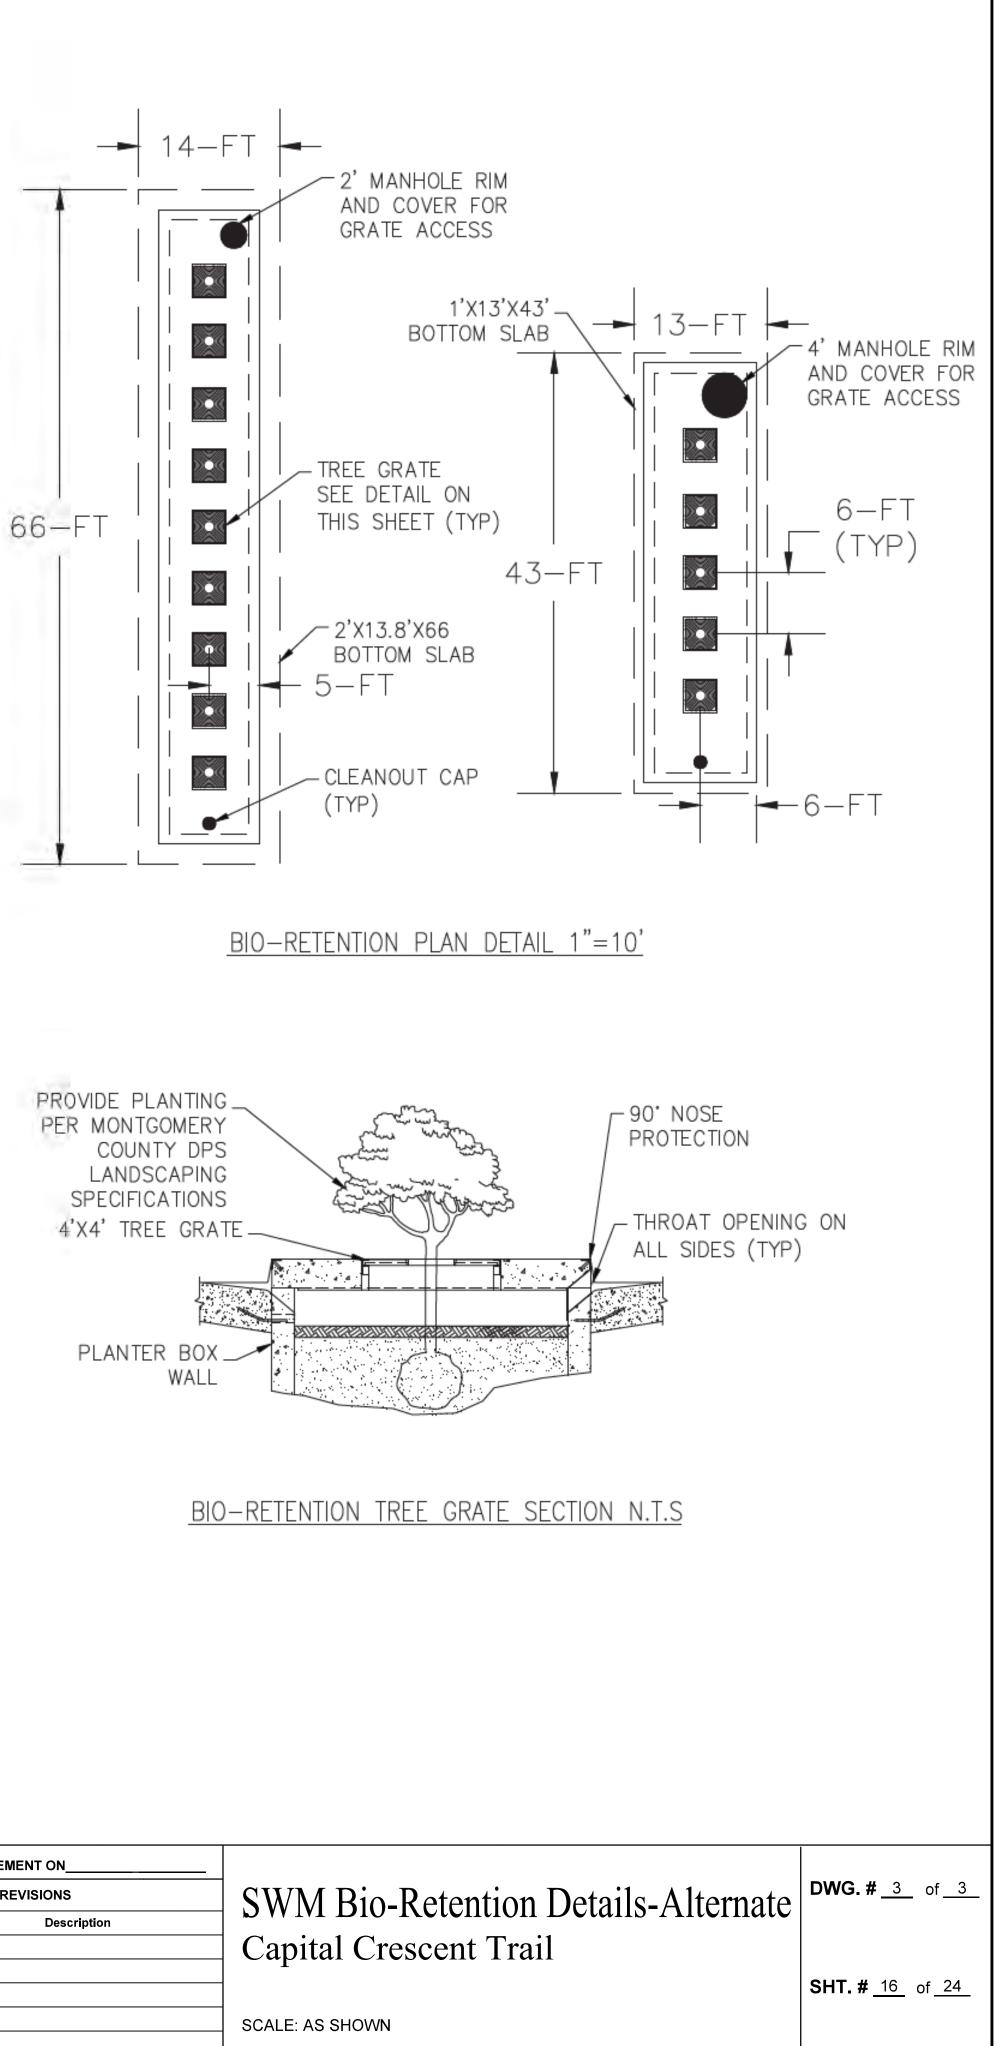

| STRUCTU                          | RE INFORMATION         |                        |
|----------------------------------|------------------------|------------------------|
| DIMENSIONS                       | BIO-RETENTION<br>BR-01 | BIO-RETENTION<br>BR-02 |
| PLANTER BOX SIZES (FT)           |                        |                        |
| WALL THICKNESS                   | 1                      | 1                      |
| WIDTH                            | 9                      | 7.8                    |
| LENGTH                           | 39                     | 60                     |
| TOP SLAB SIZES (FT)              |                        |                        |
| THICKNESS                        | 1                      | 1                      |
| WIDTH                            | 11                     | 9.8                    |
| LENGTH                           | 41                     | 62                     |
| BASE SLAB SIZES (FT)             |                        |                        |
| THICKNESS                        | 3                      | 2                      |
| WIDTH                            | 13                     | 13.8                   |
| LENGTH                           | 43                     | 66                     |
| CONCRETE VOLUME (CF)             | 1361                   | 2897                   |
| WEIGHT GRATES AND COVER(LBS.)    | 800                    | 900                    |
| WEIGHT OF STRUCTURE (LBS.)       | 204950                 | 435480                 |
| BACKFILL AND SLID                | ING RESISTANCE FORCE   | s                      |
| ASSUMED BACKFILL YSUB            | 70                     | 70                     |
| BURIED STRUCTURAL PERIMETER (FT) | 104                    | 144                    |
| P (LBS./FT)                      | 306                    | 306                    |
| SLIDING RESISTANCE (LBS.)        | 9558                   | 13197                  |
| WEIGHT SOIL (LBS.)               | 31374                  | 66856                  |
| BOX BOTTOM ELEV.                 | 268.9                  | 273.4                  |
| ASSUMED GW ELEV.                 | 272.1                  | 278.6                  |
| SUBMERGED DEPTH                  | 3.1                    | 5.2                    |
| BUOYANCY                         | NALYSIS RESULTS        |                        |
| TOTAL RESISTING FORCES (LB.)     | 245882                 | 515533                 |
| BUOYANT FORCE (LB.)              | 88649                  | 197154                 |
| F.S. MIN 2.0                     | 2.8                    | 2.6                    |