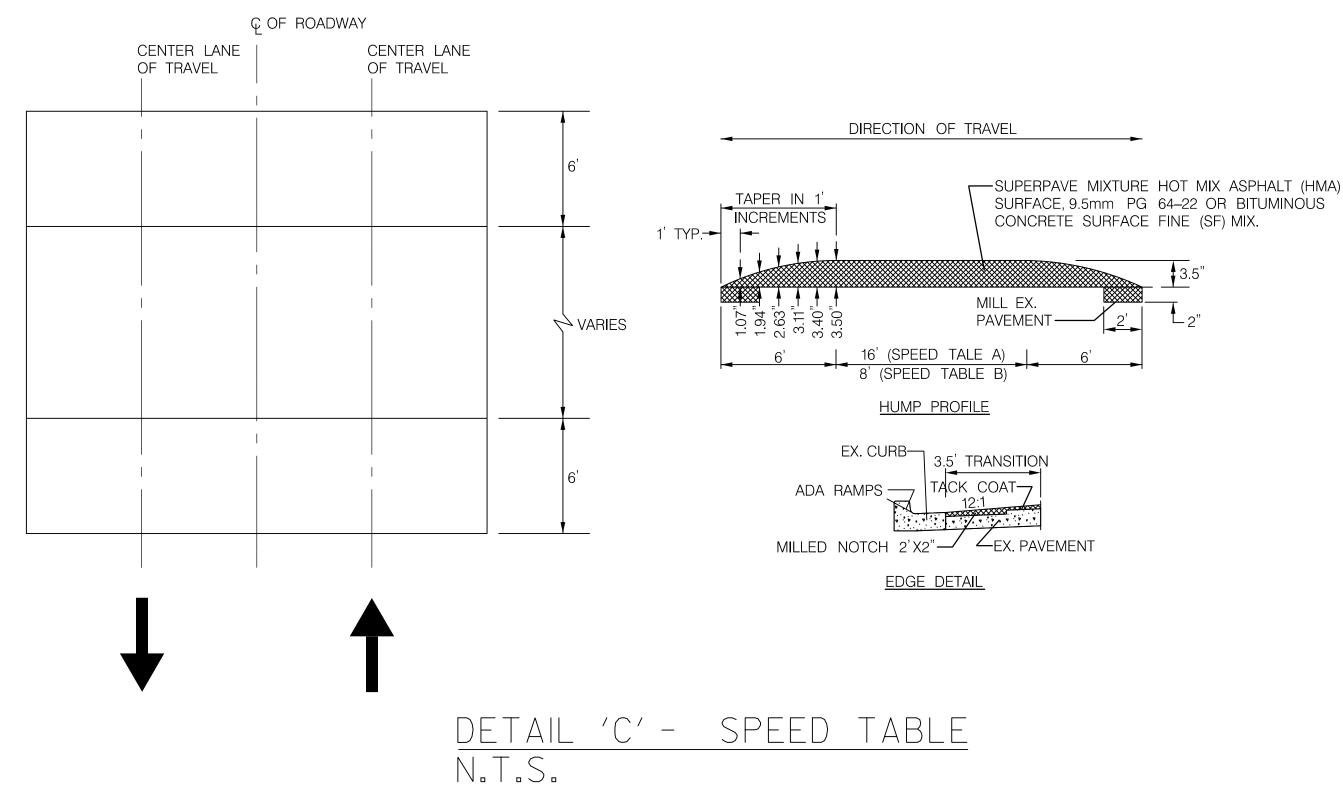

### GENERAL NOTES

- 1. Detail drawings and schedules describe construction at given areas. The General Contractor and all subcontractors shall utilize equivalent construction methods in all areas.
- 2. All notes shown on the drawings shall be assumed as typical unless otherwie shown or
- 3. It shall be the duty of the contractor to verify all dimensions and conditions given on the drawings and to report to the M-NCPPC's Construction Manager any error or inconsistency with the actual circumstances in the field before commencing work.
- 4. The General Contractor shall be responsible for any and all items required to provide a site clear of obstructions (above and below grade) and rough grade to specified elevations.
- 5. To All Bidders: The General Contractor and all major subcontractors shall visit the site to familiarize themselves with existing conditions prior to submitting Bid.
- 6. Any work within the public right-of-way, shall be performed in accordance with the latest MCDPWT standards and specifications. This work includes, but not limited to: Repairing; Restoring; and obtaining final inspection approvals.
- 7. Prior to vegetative stabilization, all disturbed areas must be topsoiled per the Montgomery County "Standards and Specifications for Topsoil" (see DPS sheet 4 of 8) and M-NCPPC Technical Specifications. If on-site materials do not meet requirements of topsoil, coordinate with M-NCPPC regarding tilling-in of certified compost to on-site soils in order to meet specifications.
- Any descrepancies, omissions, ambiguities, or conflicts in or among the construction documents or doubt about their meaning, shall be brought to the attention of the M-NCPPC Construction Manager for direction before proceeding with work. If ambiguities exist, the better quality and greater quantity of work shall be bid upon and installed by the Contractor unless otherwise indicated by the M-NCPPC's Construction Manager in writing.