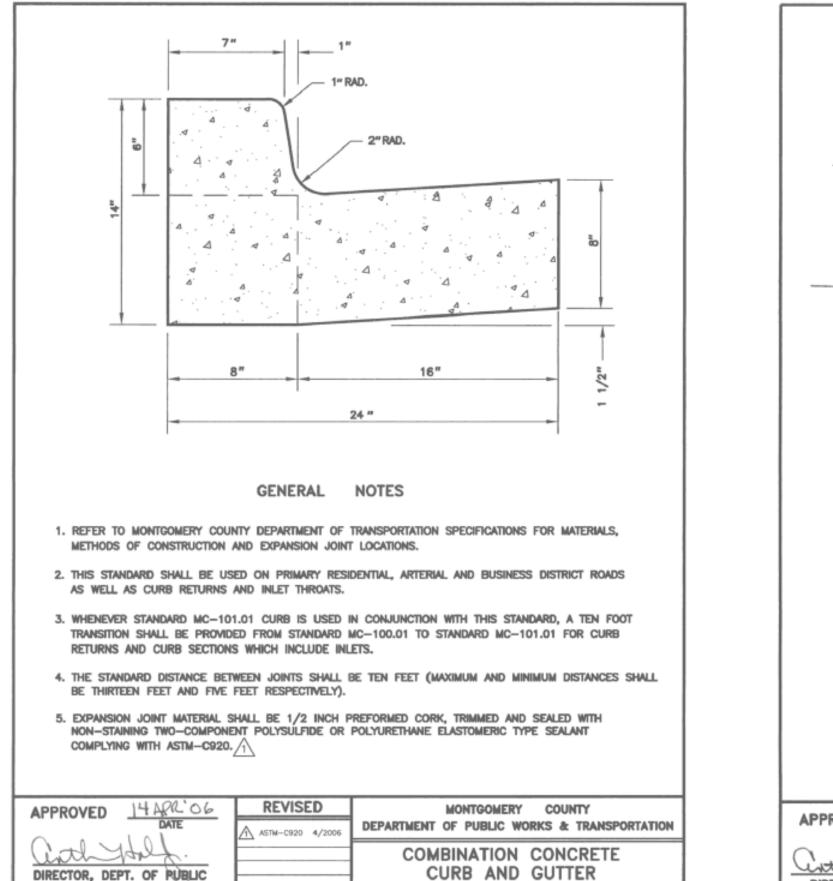

# Roadway Plan Capital Crescent Trail

**DWG. #** 2 of 3

SCALE: 1"=30'

SHT. # 09 of 24

TYPE A

STANDARD NO. MC-100.01

----\_\_\_\_\_

WORKS & TRANSPORTATION