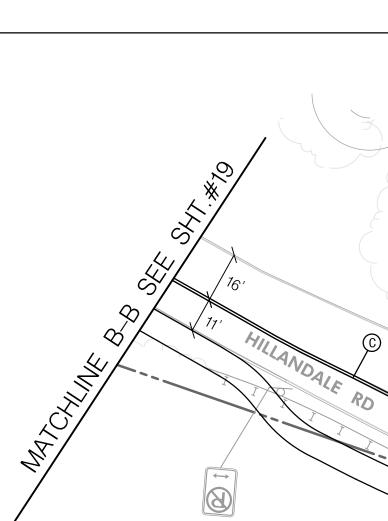

PLOTTED: Tuesday, April 16, 2019 AT 09:46 AM FILE: R:\2017\41 Capital Crescent Trail\_MNCPPC\_\$148\DWG\30% Plans\pSG–P001\_CCT.dgn

\_\_\_\_\_ SD ×\_\_\_\_\_ --------- ELECTRICAL

STORM DRAIN

SCALE: 1" = 20'