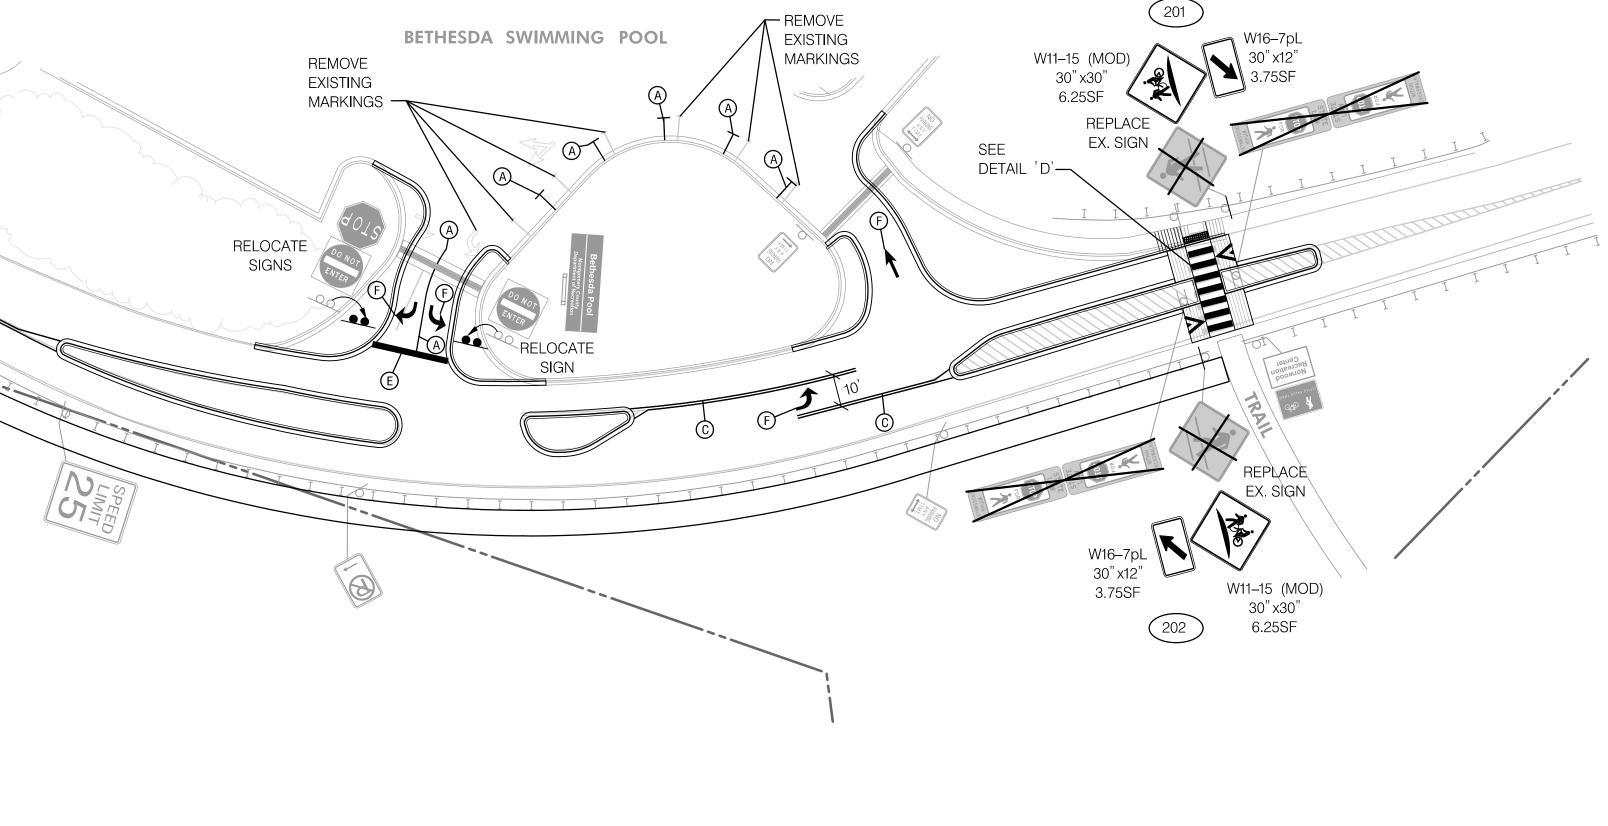

| PROPOSED | LEGEND |
|----------|--------|
|          |        |

| •••••                                 | SHARED USE PATH                       |
|---------------------------------------|---------------------------------------|
| . ∇ · ∇ ,                             | 5 INCH CONCRETE SIDEWALK              |
|                                       | GRIND AND RESURFACE EXISTING PAVEMENT |
| $\bigcirc \bigcirc \bigcirc \bigcirc$ | EXISTING SIDEWALK TO BE REMOVED       |
| $\square X \square$                   | EXISTING PAVEMENT TO ME REMOVED       |
|                                       | PROPOSED CURB AND GUTTER              |

| PROPOSED LEGEND                       |  |
|---------------------------------------|--|
| SHARED USE PATH                       |  |
| 5 INCH CONCRETE SIDEWALK              |  |
| GRIND AND RESURFACE EXISTING PAVEMENT |  |
| EXISTING SIDEWALK TO BE REMOVED       |  |
| EXISTING PAVEMENT TO ME REMOVED       |  |
|                                       |  |