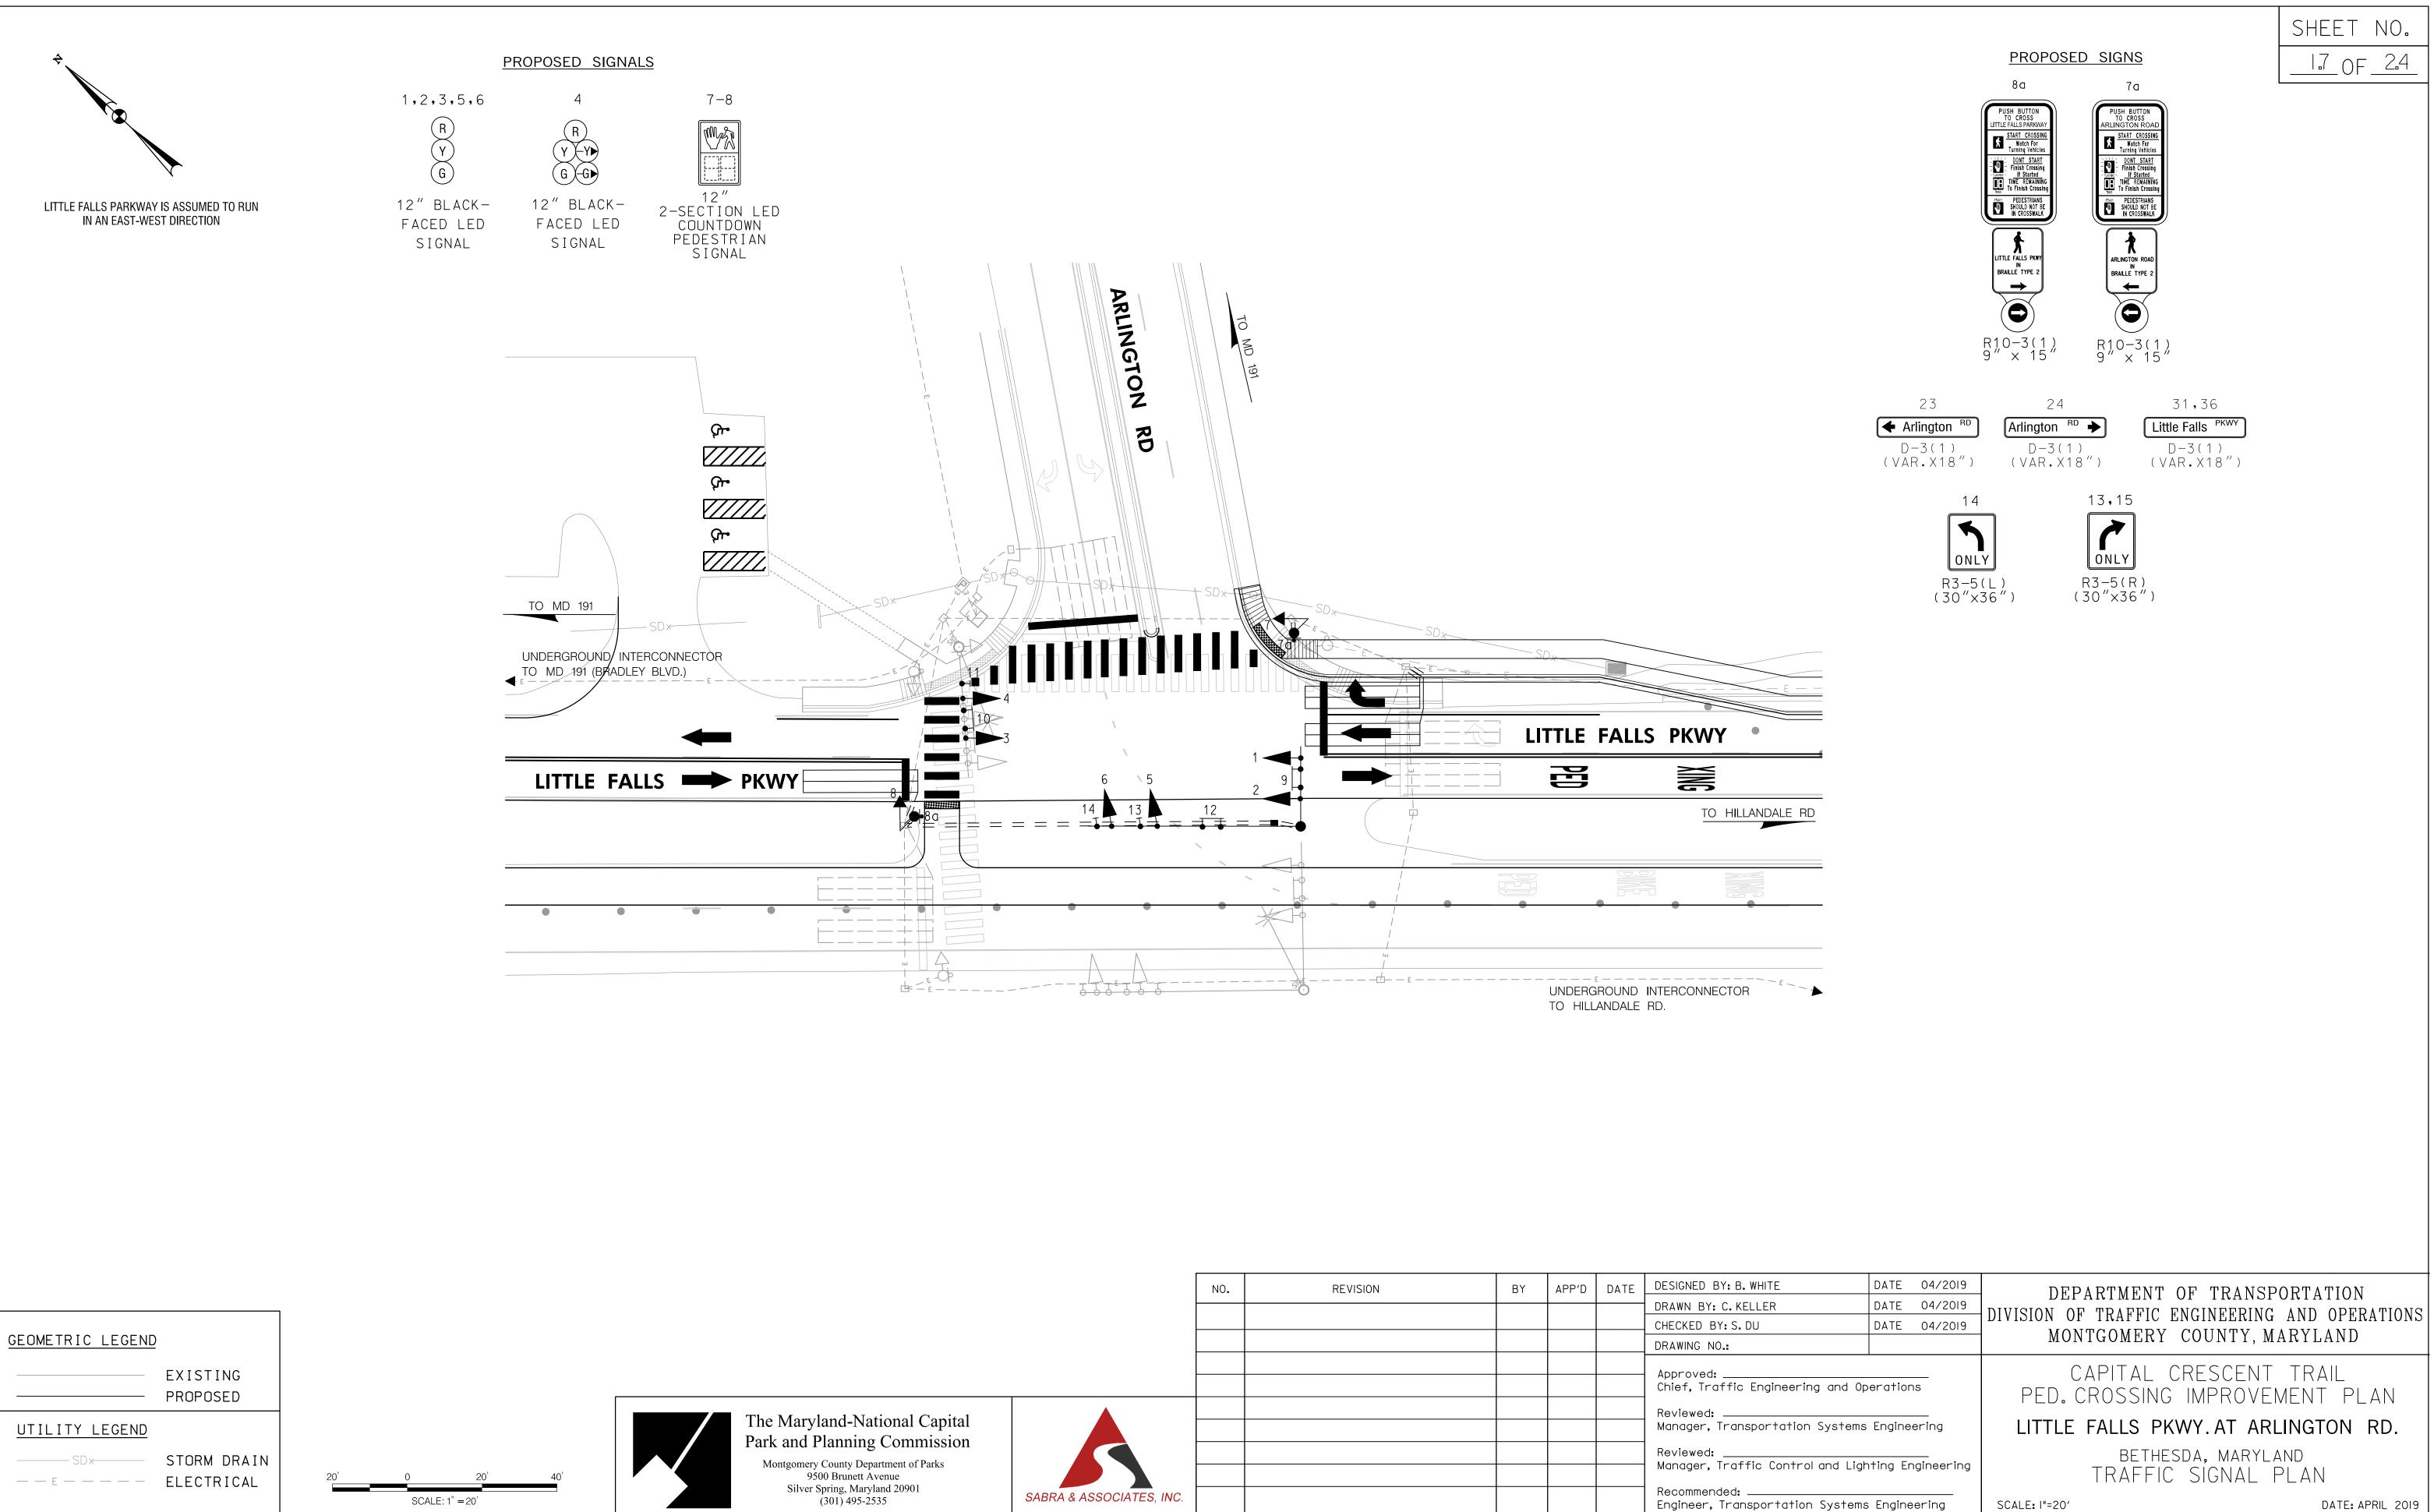

20

|--|

|                                         |                          | NO. | REVISION | BY | APP'D | DATE | DESIGNED BY: B. WHITE                    |
|-----------------------------------------|--------------------------|-----|----------|----|-------|------|------------------------------------------|
|                                         |                          |     |          |    |       |      | DRAWN BY: C. KELLER                      |
|                                         |                          |     |          |    |       |      | CHECKED BY:S.DU                          |
|                                         |                          |     |          |    |       |      | DRAWING NO.:                             |
|                                         |                          |     |          |    |       |      | Approved:<br>Chief, Traffic Engineeri    |
| ional Capital                           |                          |     |          |    |       |      | Reviewed:<br>Manager, Transportation     |
| Commission<br>artment of Parks<br>Venue |                          |     |          |    |       |      | Reviewed:<br>Manager, Traffic Contro     |
| and 20901<br>35                         | SABRA & ASSOCIATES, INC. |     |          |    |       |      | Recommended:<br>Engineer, Transportation |

PLOTTED: Tuesday, April 16, 2019 AT 09:46 AM FILE: R:\2017\41 Capital Crescent Trail\_MNCPPC\_\$148\DWG\30% Plans\pSG–P001\_CCT.dgn

\_\_\_\_\_ SD ×\_\_\_\_\_ --------- ELECTRICAL

STORM DRAIN

SCALE: 1" = 20'

Montgomery County Departme 9500 Brunett Avenu

|                                                                                           | -                        |     |          |    |       |      |                                          |
|-------------------------------------------------------------------------------------------|--------------------------|-----|----------|----|-------|------|------------------------------------------|
|                                                                                           |                          | NO. | REVISION | BY | APP'D | DATE | DESIGNED BY: B. WHITE                    |
|                                                                                           |                          |     |          |    |       |      | DRAWN BY: C. KELLER                      |
|                                                                                           |                          |     |          |    |       |      | CHECKED BY:S.DU                          |
|                                                                                           |                          |     |          |    |       |      | DRAWING NO .:                            |
|                                                                                           |                          |     |          |    |       |      | Approved:<br>Chief, Traffic Engineering  |
| Maryland-National Capital                                                                 |                          |     |          |    |       |      | Reviewed:<br>Manager, Transportation     |
| and Planning Commission<br>and Planning County Department of Parks<br>9500 Brunett Avenue |                          |     |          |    |       |      | Reviewed:<br>Manager, Traffic Control    |
| Silver Spring, Maryland 20901<br>(301) 495-2535                                           | SABRA & ASSOCIATES, INC. |     |          |    |       |      | Recommended:<br>Engineer, Transportation |