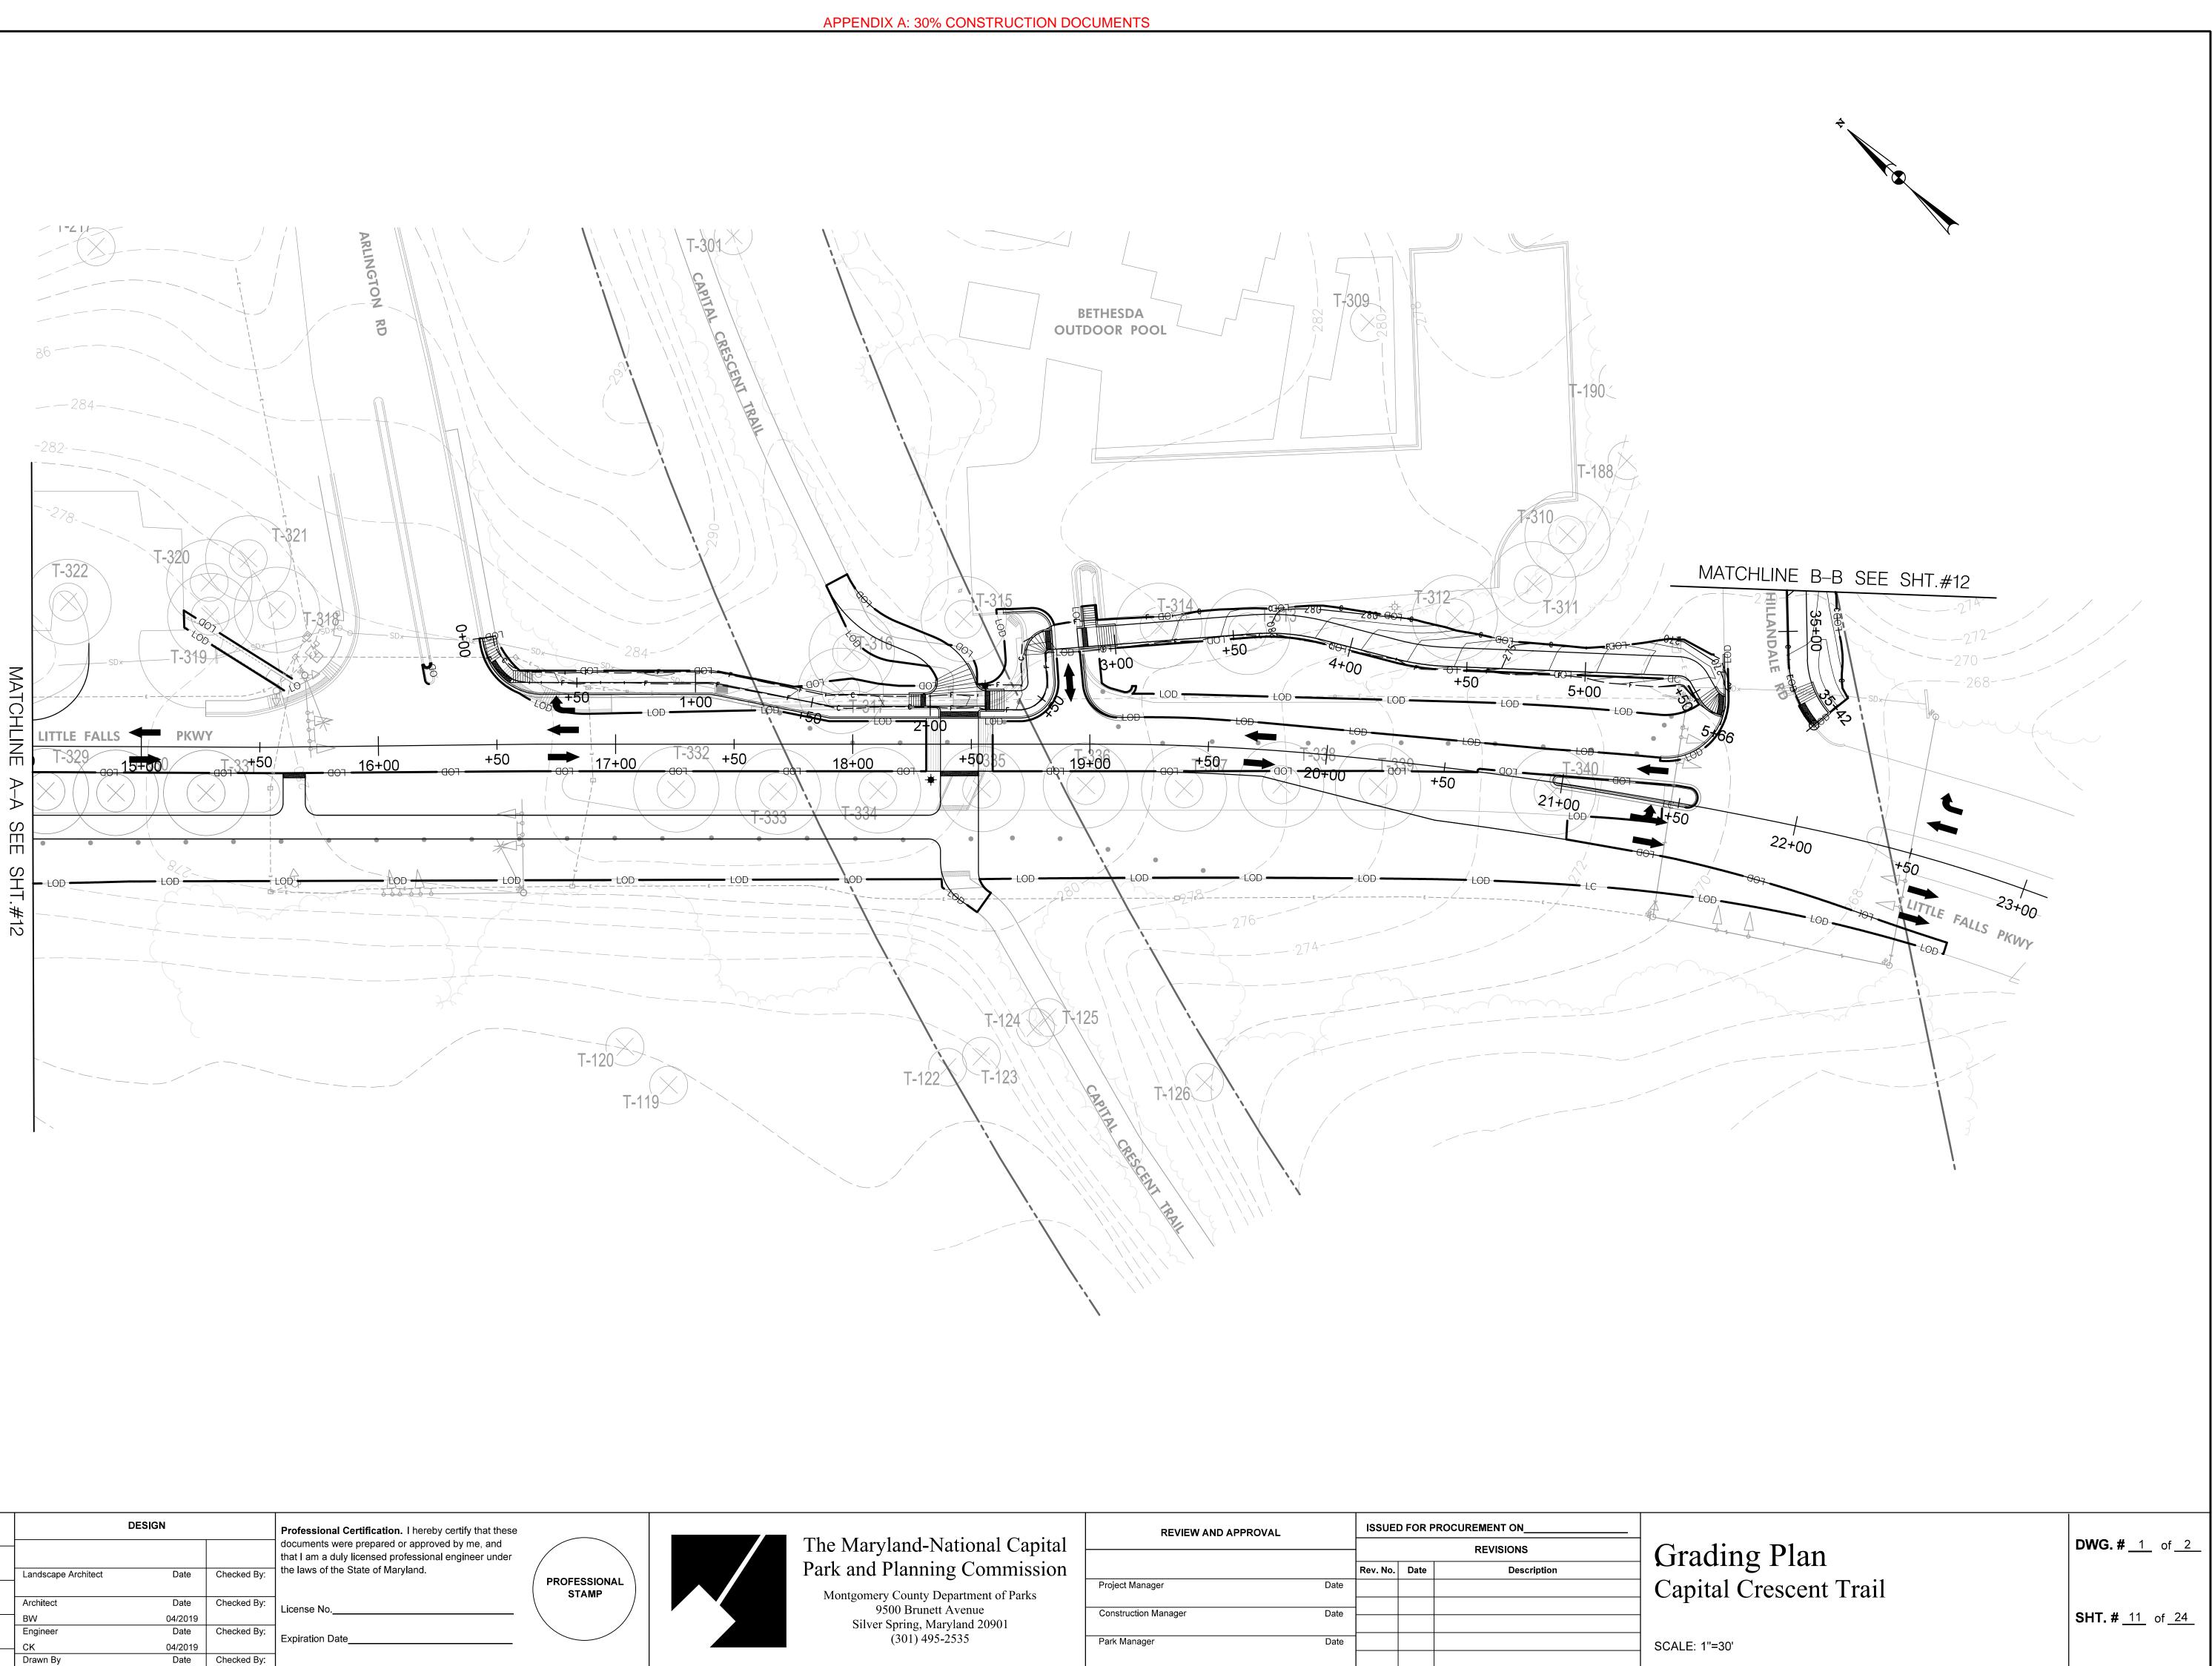

# Grading Plan Capital Crescent Trail

**DWG. #** 2 of 2

SCALE: 1"=30'

SHT. # <u>12</u> of <u>24</u>

| LINE | SURFACE                                  | OFFSET |
|------|------------------------------------------|--------|
|      | 0.0000                                   |        |
| -    | caled 5.0000 Times<br>caled 1.0000 Times |        |