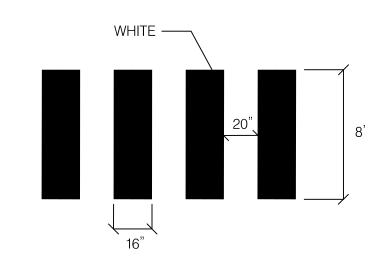

FOR PROCUREMENT ON<br>REVISIONS |          |      | Signing and Marking Plan | <b>DWG. #</b> _2 of _3 |                 |
|----------------------|--------------------------------------------|----------|------|--------------------------|------------------------|-----------------|
| Project Manager      | Date                                       | Rev. No. | Date | Description              | Capital Crescent Trail |                 |
| Construction Manager | Date                                       |          |      |                          |                        | SHT. # 20 of 24 |
| Park Manager         | Date                                       |          |      |                          | SCALE: 1"=30'          |                 |



### <u>detail 'a' – crosswalk</u> n.t.s.





| Cabra & Associates, Inc.      | DESIGN              |         |             | Professional Certification. I hereby certify that these |              |
|-------------------------------|---------------------|---------|-------------|---------------------------------------------------------|--------------|
| Sabra & Associates, Inc.      |                     |         |             | documents were prepared or approved by me, and          |              |
| Designer's Name               |                     |         |             | that I am a duly licensed professional engineer under   |              |
| 7055 Samuel Morse Drive, #100 | Landscape Architect | Date    | Checked By: | the laws of the State of Maryland.                      | PROFESSIONAL |
| Address