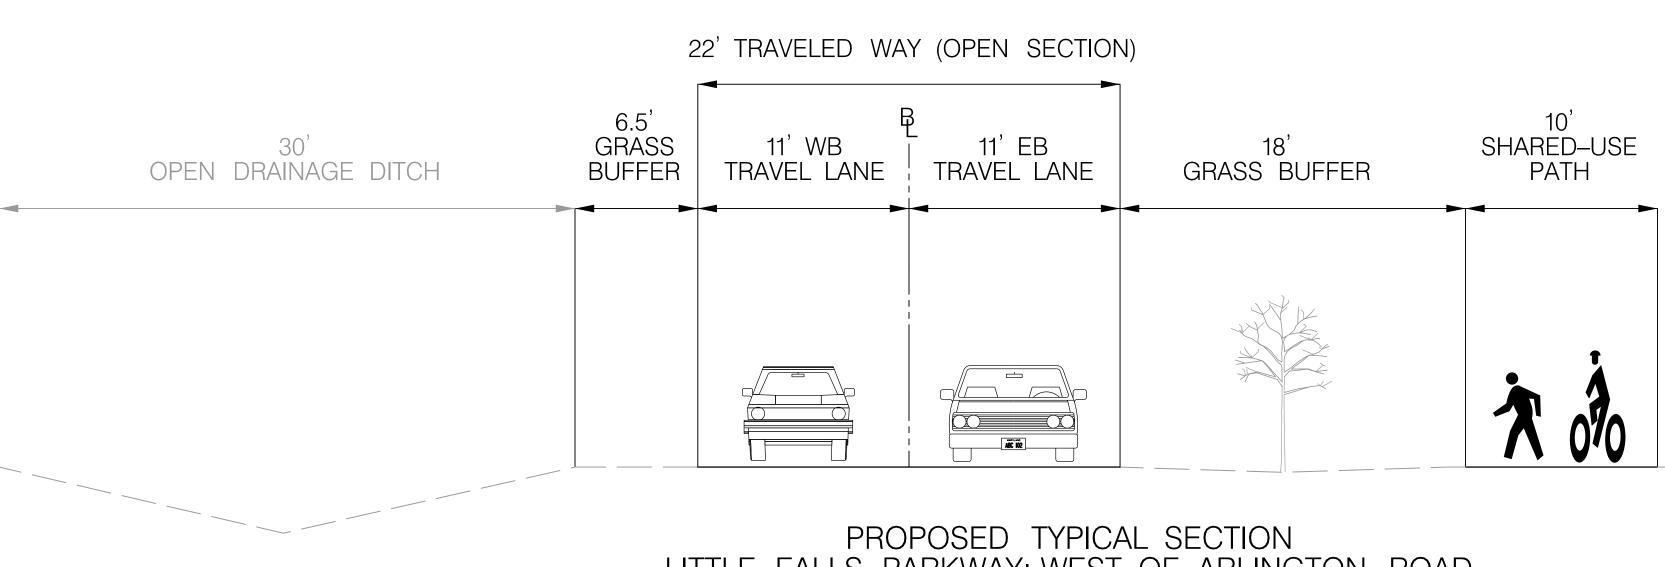

## LITTLE FALLS PARKWAY: WEST OF ARLINGTON ROAD

PROPOSED TYPICAL SECTION LITTLE FALLS PARKWAY: WEST OF ARLINGTON ROAD

| The Maryland-National Capital<br>Park and Planning Commission<br>Montgomery County Department of Parks<br>9500 Brunett Avenue<br>Silver Spring, Maryland 20901<br>(301) 495-2535 | The Maryland National Capital                        | REVIEW AND APPROVAL  | ISSUEI |          |      |             |  |
|----------------------------------------------------------------------------------------------------------------------------------------------------------------------------------|------------------------------------------------------|----------------------|--------|----------|------|-------------|--|
|                                                                                                                                                                                  | • 1                                                  |                      |        | 1        |      | REVISIONS   |  |
|                                                                                                                                                                                  | Park and Planning Commission                         |                      |        | Rev. No. | Date | Description |  |
|                                                                                                                                                                                  | 9500 Brunett Avenue<br>Silver Spring, Maryland 20901 | Project Manager      |        |          |      |             |  |
|                                                                                                                                                                                  |                                                      | Construction Manager | Data   | _        |      |             |  |
|                                                                                                                                                                                  |                                                      |                      | Date   |          |      |             |  |
|                                                                                                                                                                                  |                                                      | Park Manager         | Date   |          |      |             |  |
|                                                                                                                                                                                  |                                                      |                      |        |          |      |             |  |