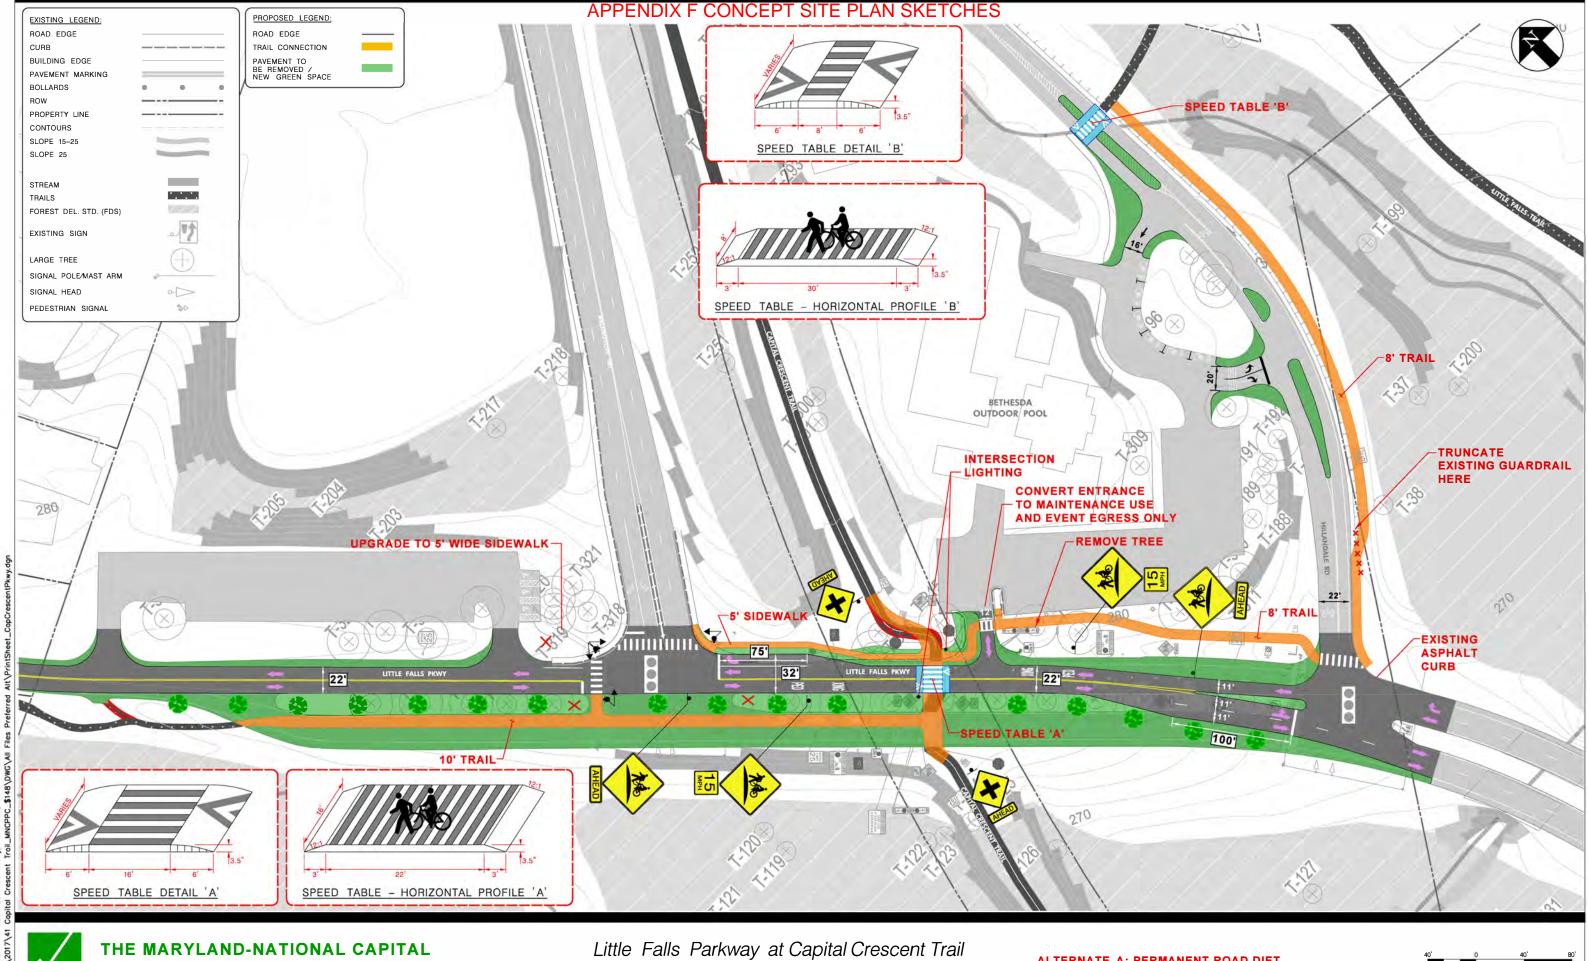

Park and Planning Commission

Proposed Improvements

**ALTERNATE A: PERMANENT ROAD DIET** 

ILE NAMER: \Z017\41 C

Park and Planning Commission

ttle Falls Parkway at Capital Crescent Tra Proposed Improvements

ALTERNATE B: TRAIL REORIENTATION TO ARLINGTON ROAD TRAFFIC SIGNAL