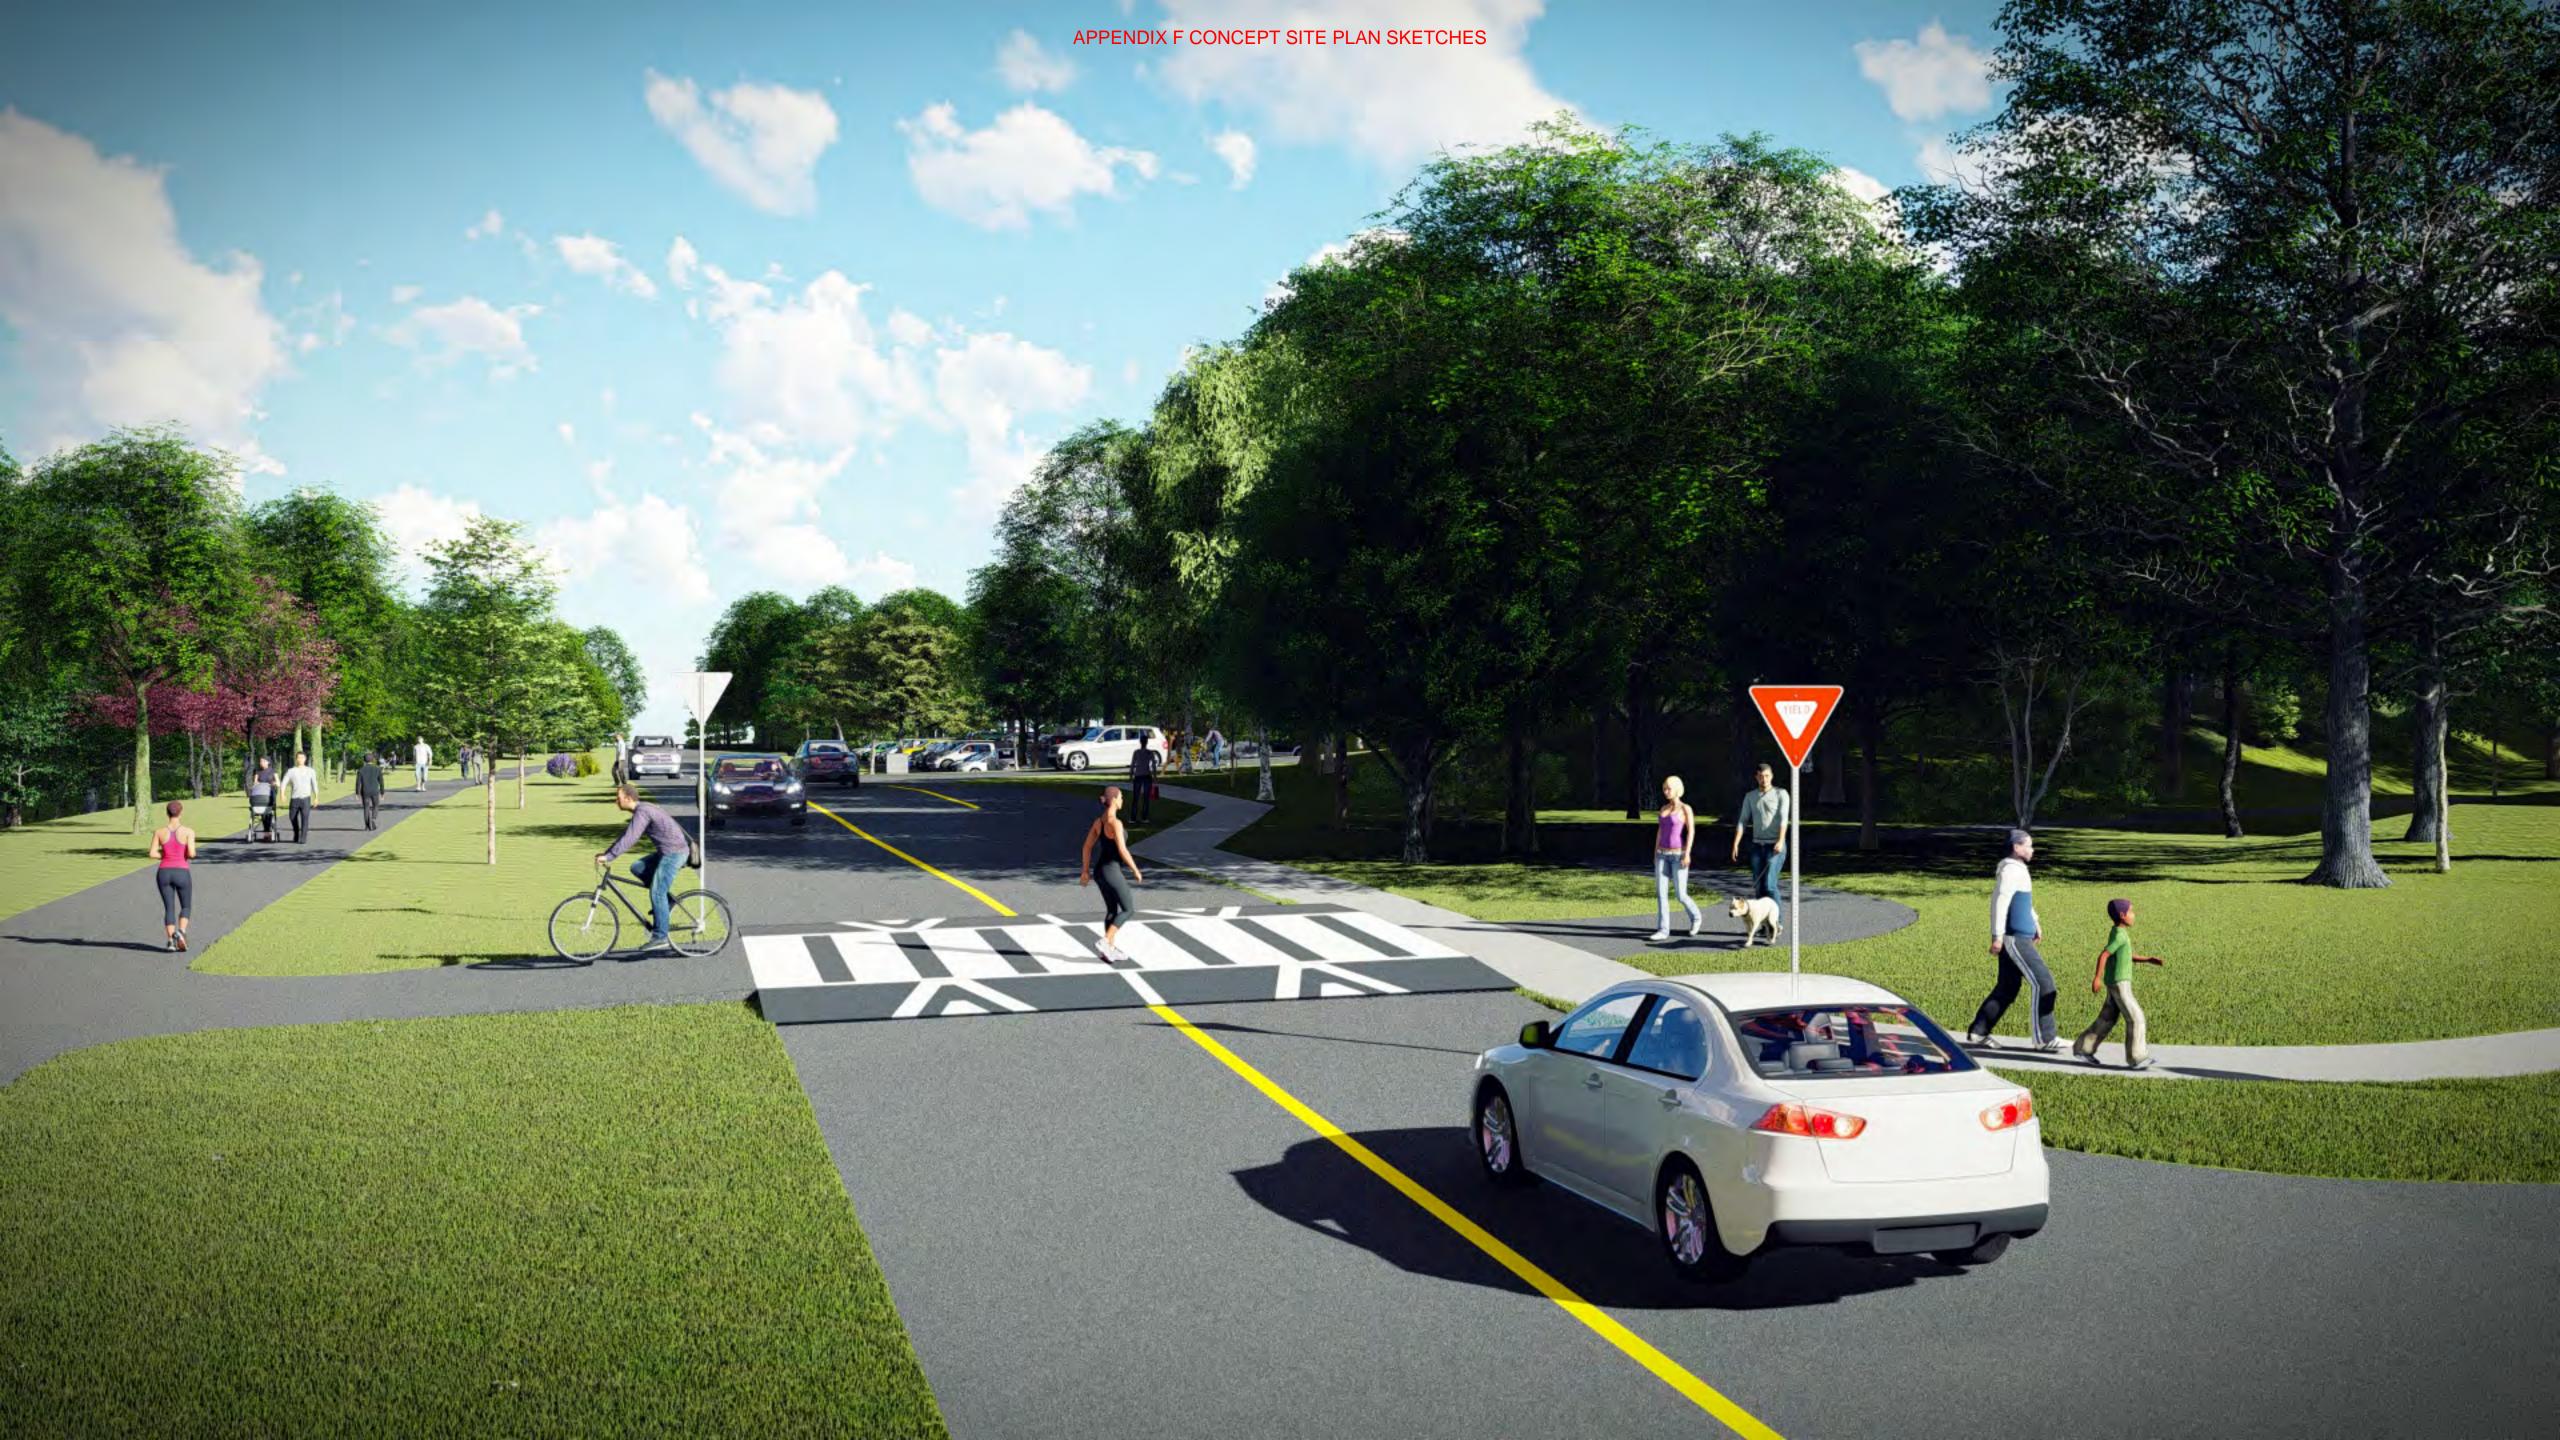

Park and Planning Commission

Proposed Improvements

**ALTERNATE A: PERMANENT ROAD DIET** 

ILE NAMER: \Z017\41 C

Park and Planning Commission

ttle Falls Parkway at Capital Crescent Tra Proposed Improvements

ALTERNATE B: TRAIL REORIENTATION TO ARLINGTON ROAD TRAFFIC SIGNAL