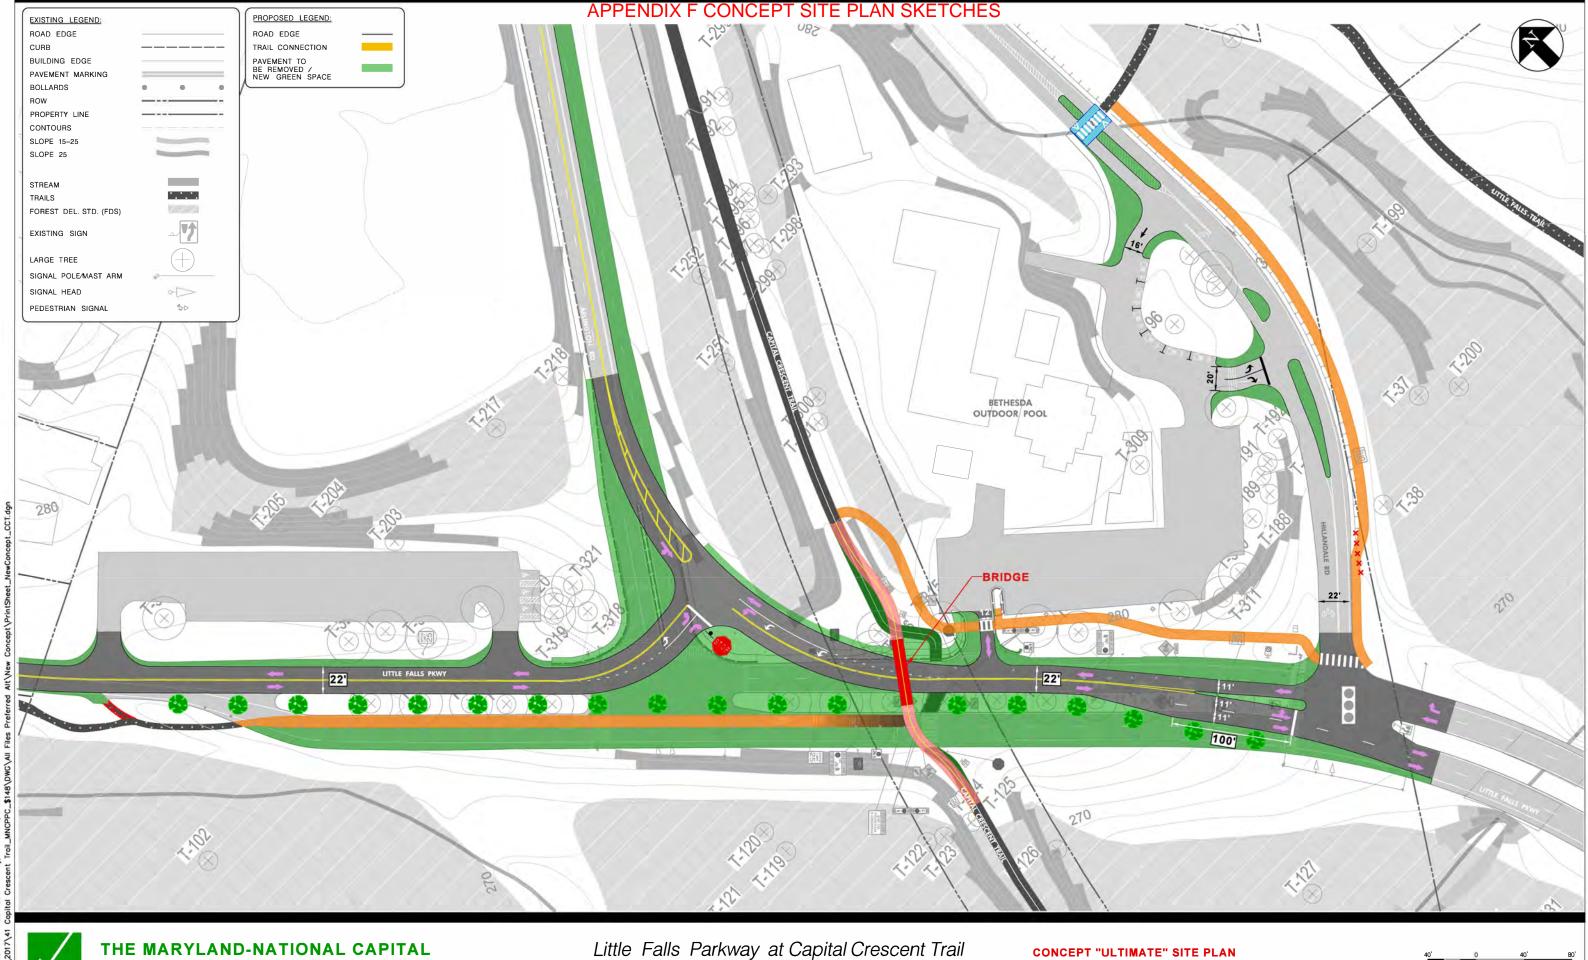

## Concept Site Plan Sketches

- Alternate A: Permanent Road Diet
- Alternate A Rendering
- Alternate B: Trail Reorientation to Arlington Road Signal
- Alternate B Rendering
- Alternate C: Pedestrian Bridge
- Alternate C Rendering
- Concept "Ultimate" Site Plan