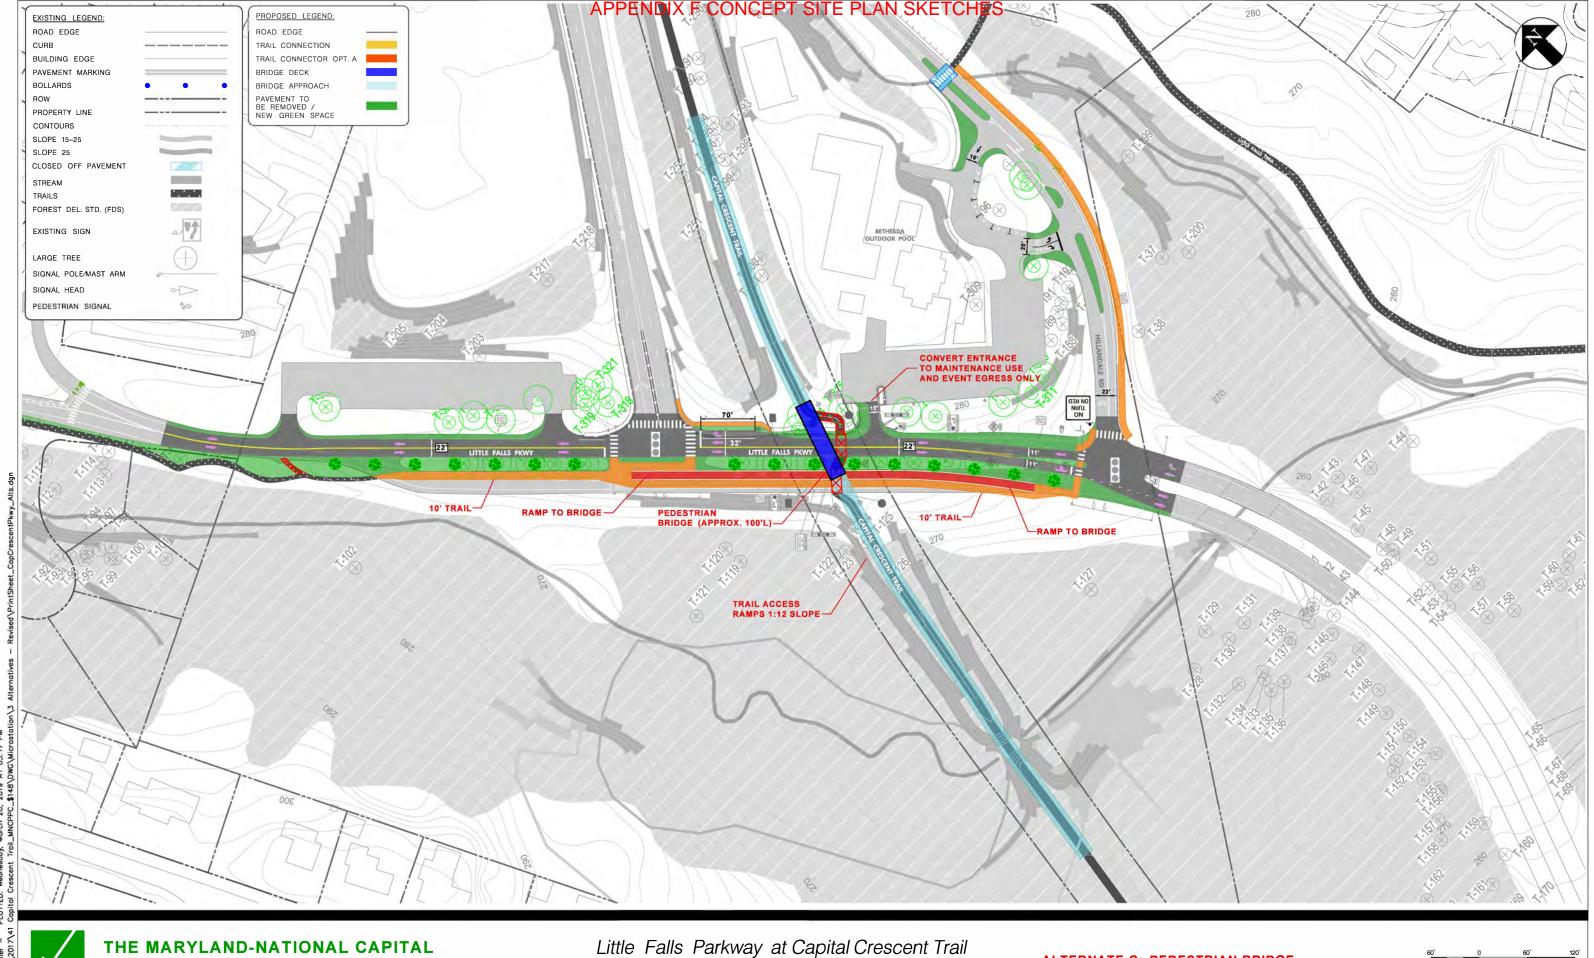

## Concept Site Plan Sketches

- Alternate A: Permanent Road Diet
- Alternate A Rendering
- Alternate B: Trail Reorientation to Arlington Road Signal
- Alternate B Rendering
- Alternate C: Pedestrian Bridge
- Alternate C Rendering
- Concept "Ultimate" Site Plan