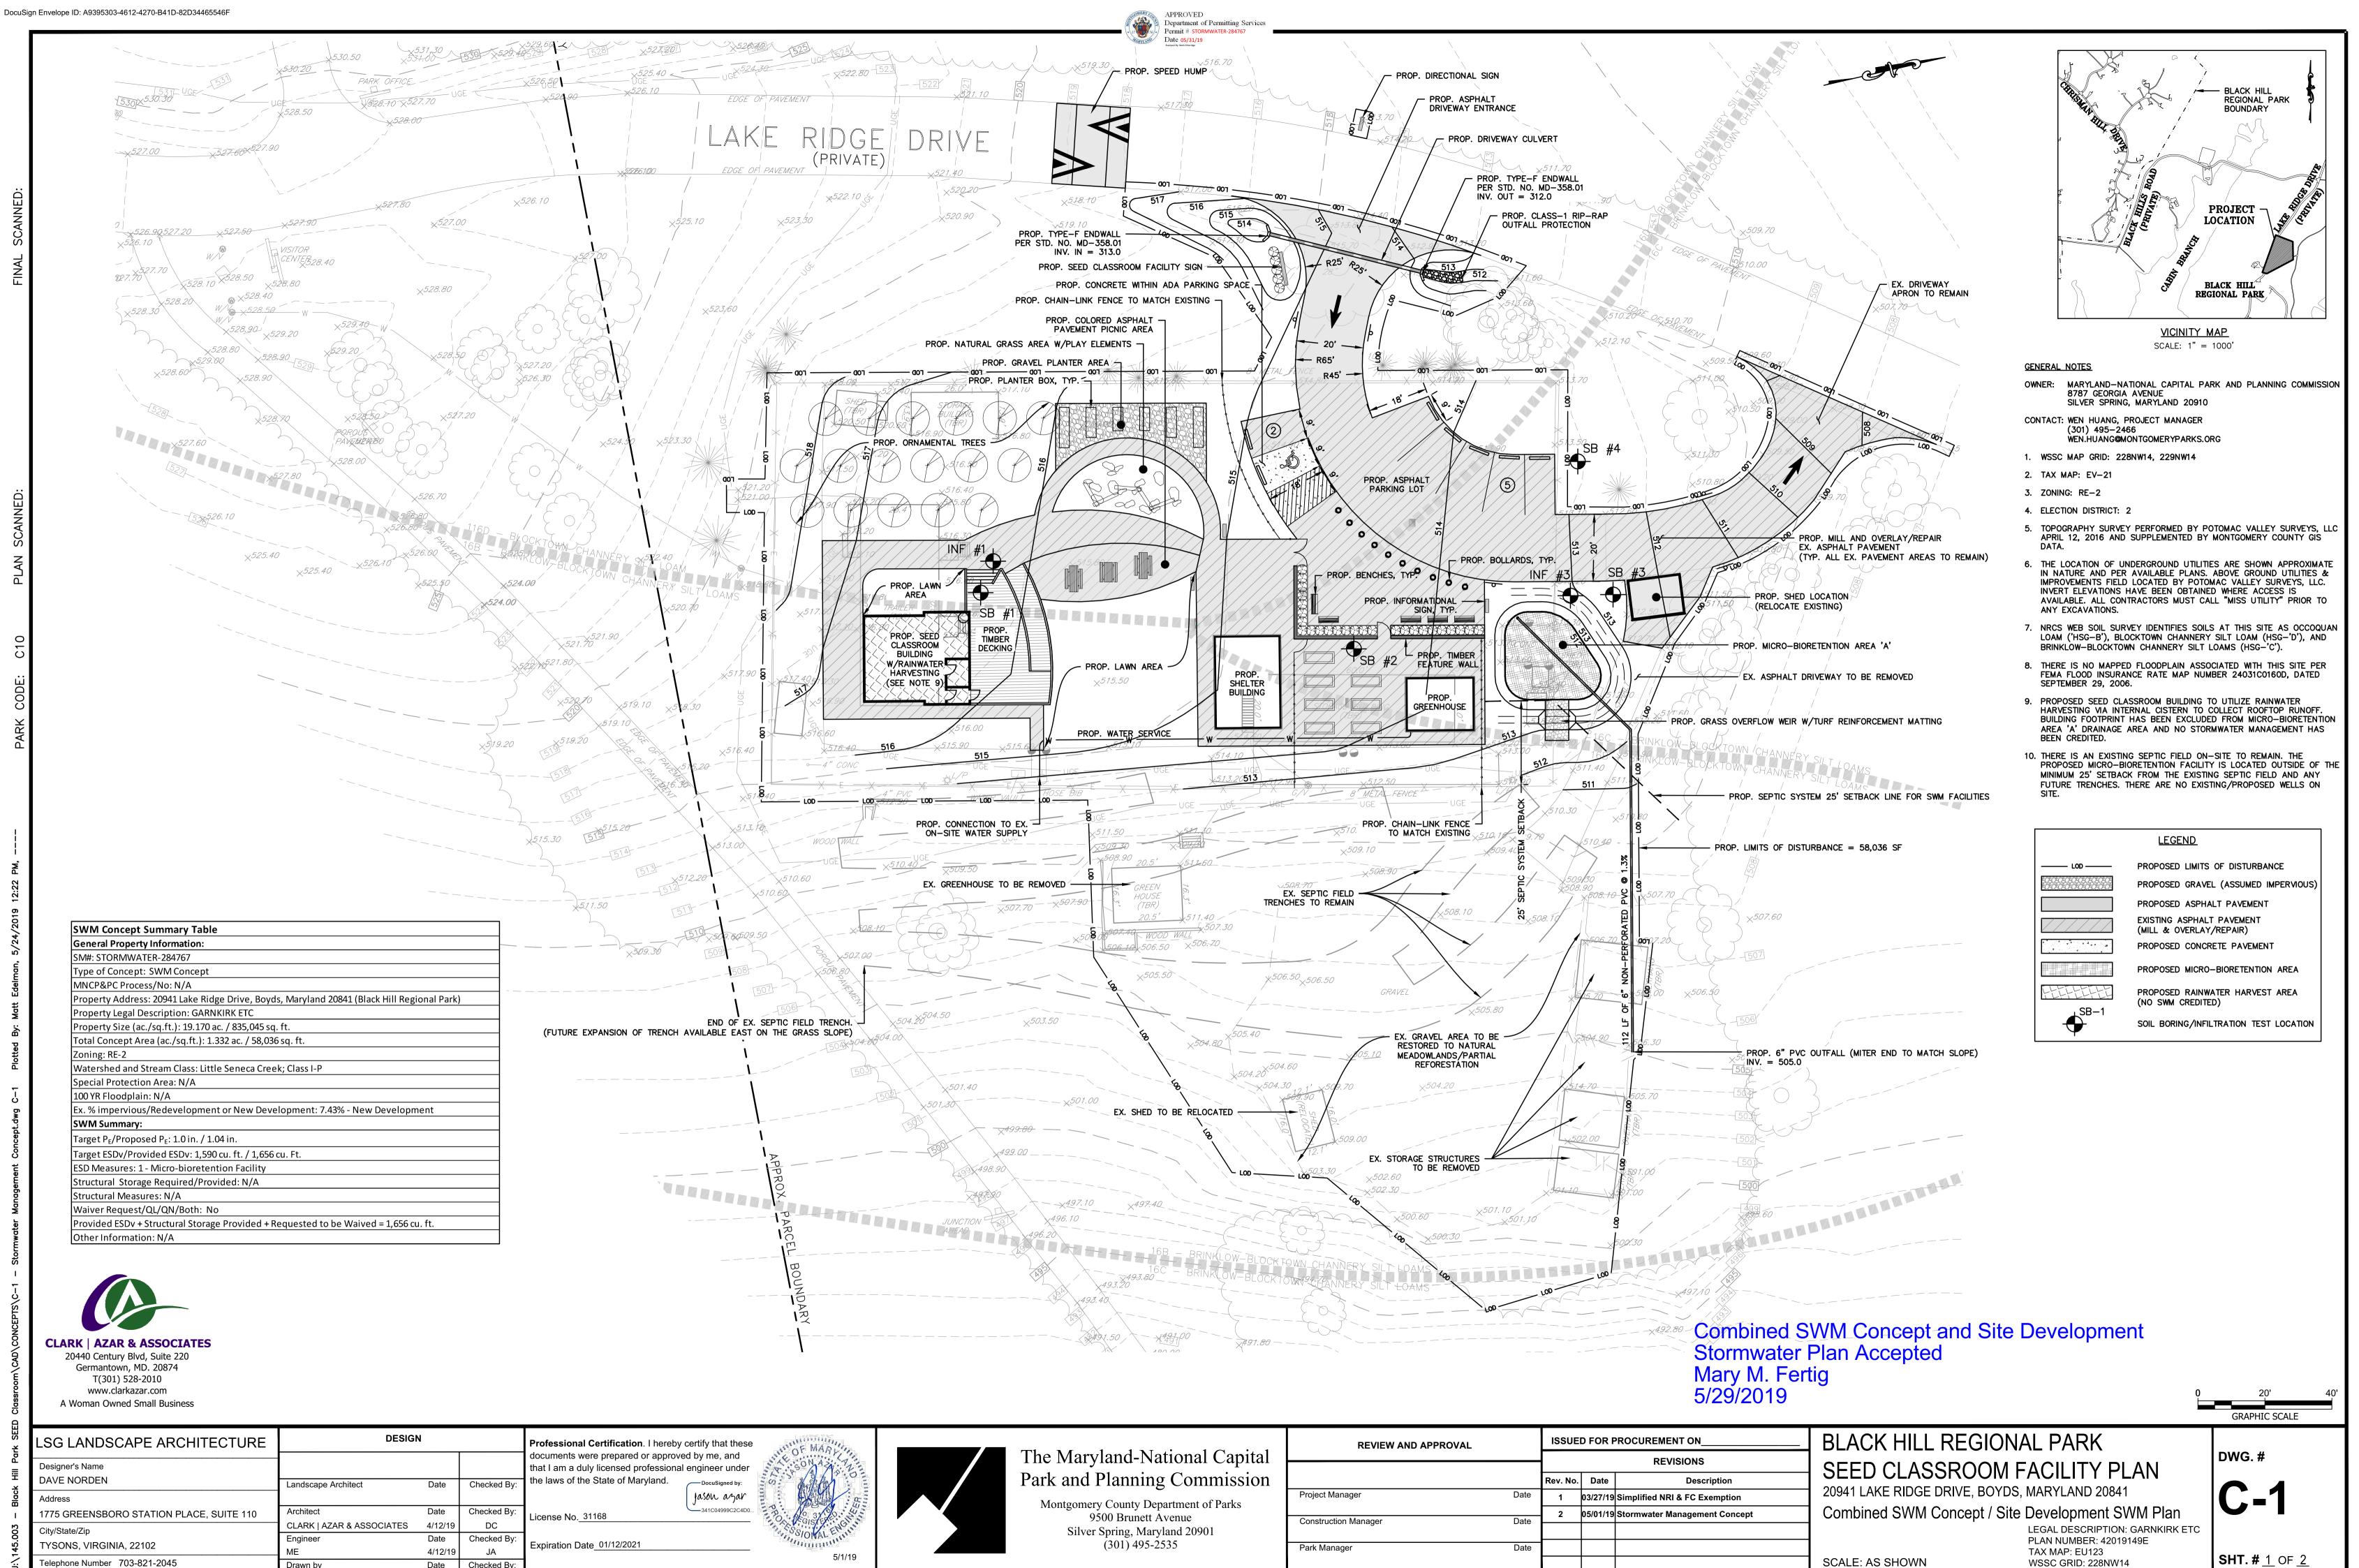

## Date 05/31/19

 $\frac{\text{LOD AREA:}}{\text{TOTAL AREA}} = 58,036 \text{ SF} (1.332 \text{ AC})$ PERVIOUS AREA = 40,063 SF (0.919 AC) IMPERVIOUS AREA = 17,973 SF (0.413 AC) PERCENT IMPERVIOUS = 31.0%

## DRAINAGE AREA (DA-1):

TOTAL AREA = 17,218 SF (0.395 AC) PERVIOUS AREA = 9,681 SF (0.222 AC) IMPERVIOUS AREA = 7,537 SF (0.173 AC) PERCENT IMPERVIOUS = 43.8%

## <u>DRAINAGE AREA (DA-2):</u>

TOTAL AREA = 817,827 SF (18.775 AC) PERVIOUS AREA = 783,016 SF (17.988 AC) IMPERVIOUS AREA = 34,271 SF (0.787 AC)PERCENT IMPERVIOUS = 4.2%

|               |              |            | SWN        | <b>A SUMMARY</b> | 1 |
|---------------|--------------|------------|------------|------------------|---|
|               |              | Drainage   | Impervious |                  |   |
| Measure       | Type of      | Area to    | Area to    | %                |   |
| Number        | Measure      | Measure    | Measure    | Impervious       |   |
| ESD           |              |            |            |                  |   |
| 'A'           | MBR          | 17,218 SF  | 7,537 sf   | 43.80%           |   |
| Total         |              | 17,218 sf  | 7,537 sf   |                  |   |
| Structural    |              |            |            |                  |   |
|               |              |            |            |                  |   |
| Total         |              | 0          | 0          |                  |   |
| Does not d    | lrain to a S | WM meas    | ure        |                  |   |
| QN Waive      | r acres and  | l % imperv | ious       |                  |   |
| QL Waiver     | arcres and   | d % impevi | ous        |                  |   |
| Project       |              |            |            |                  |   |
| Total         |              | 0          | 0          | 0                |   |
| ESDv Requ     | ired         | 1,590      |            |                  |   |
| ESDv Provided |              | 1,656      |            |                  |   |
| Structural    | Reauired     | 0          |            |                  |   |
| Strucutura    | -            | 0          |            |                  |   |