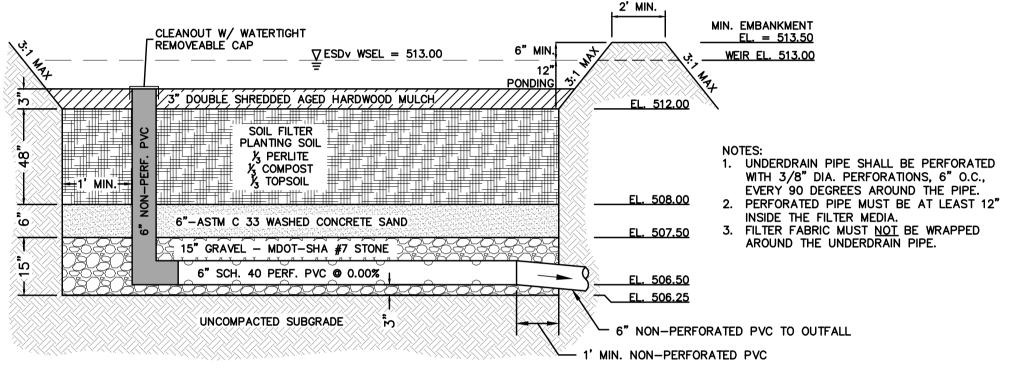

| 0          | 0          |                  |   |
| Does not d    | lrain to a S | WM meas    | ure        |                  |   |
| QN Waive      | r acres and  | l % imperv | ious       |                  |   |
| QL Waiver     | arcres and   | d % impevi | ous        |                  |   |
| Project       |              |            |            |                  |   |
| Total         |              | 0          | 0          | 0                |   |
| ESDv Requ     | ired         | 1,590      |            |                  |   |
| ESDv Provided |              | 1,656      |            |                  |   |
| Structural    | Reauired     | 0          |            |                  |   |
| Strucutura    | -            | 0          |            |                  |   |





The Maryland-National Capital Park and Planning Commission

> Montgomery County Department of Parks 9500 Brunett Avenue Silver Spring, Maryland 20901 (301) 495-2535

|                         |      |                                        |          |                               |                                                  |                                    | GRAPHIC SCALE |                             |
|-------------------------|------|----------------------------------------|----------|-------------------------------|--------------------------------------------------|------------------------------------|---------------|-----------------------------|
| REVIEW AND APPROVAL     |      | ISSUED FOR PROCUREMENT ON<br>REVISIONS |          |                               | BLACK