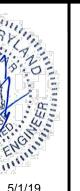

## DRAINAGE AREA (DA-1):

TOTAL AREA = 17,218 SF (0.395 AC) PERVIOUS AREA = 9,681 SF (0.222 AC) IMPERVIOUS AREA = 7,537 SF (0.173 AC) PERCENT IMPERVIOUS = 43.8%

## <u>DRAINAGE AREA (DA-2):</u>

TOTAL AREA = 817,827 SF (18.775 AC) PERVIOUS AREA = 783,016 SF (17.988 AC) IMPERVIOUS AREA = 34,271 SF (0.787 AC)PERCENT IMPERVIOUS = 4.2%

|               |              |            | SWN        | <b>A SUMMARY</b> | 1 |
|---------------|--------------|------------|------------|------------------|---|
|               |              | Drainage   | Impervious |                  |   |
| Measure       | Type of      | Area to    | Area to    | %                |   |
| Number        | Measure      | Measure    | Measure    | Impervious       |   |
| ESD           |              |            |            |                  |   |
| 'A'           | MBR          | 17,218 SF  | 7,537 sf   | 43.80%           |   |
| Total         |              | 17,218 sf  | 7,537 sf   |                  |   |
| Structural    |              |            |            |                  |   |
|               |              |            |            |                  |   |
| Total         |              | 0          | 0          |                  |   |
| Does not d    | lrain to a S | WM meas    | ure        |                  |   |
| QN Waive      | r acres and  | l % imperv | ious       |                  |   |
| QL Waiver     | arcres and   | d % impevi | ous        |                  |   |
| Project       |              |            |            |                  |   |
| Total         |              | 0          | 0          | 0                |   |
| ESDv Requ     | ired         | 1,590      |            |                  |   |
| ESDv Provided |              | 1,656      |            |                  |   |
| Structural    | Reauired     | 0          |            |                  |   |
| Strucutura    | -            | 0          |            |                  |   |