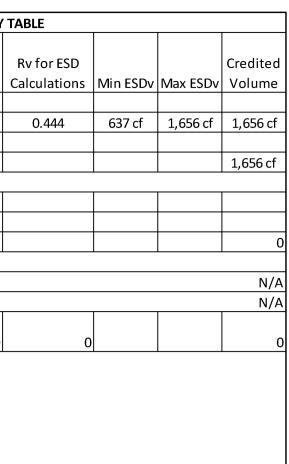

## <u>DRAINAGE AREA (DA-2):</u>

TOTAL AREA = 817,827 SF (18.775 AC) PERVIOUS AREA = 783,016 SF (17.988 AC) IMPERVIOUS AREA = 34,271 SF (0.787 AC)PERCENT IMPERVIOUS = 4.2%

|               |              |            | SWN        | <b>A SUMMARY</b> | 1 |
|---------------|--------------|------------|------------|------------------|---|
|               |              | Drainage   | Impervious |                  |   |
| Measure       | Type of      | Area to    | Area to    | %                |   |
| Number        | Measure      | Measure    | Measure    | Impervious       |   |
| ESD           |              |            |            |                  |   |
| 'A'           | MBR          | 17,218 SF  | 7,537 sf   | 43.80%           |   |
| Total         |              | 17,218 sf  | 7,537 sf   |                  |   |
| Structural    |              |            |            |                  |   |
|               |              |            |            |                  |   |
| Total         |              | 0          | 0          |                  |   |
| Does not d    | lrain to a S | WM meas    | ure        |                  |   |
| QN Waive      | r acres and  | l % imperv | ious       |                  |   |
| QL Waiver     | arcres and   | d % impevi | ous        |                  |   |
| Project       |              |            |            |                  |   |
| Total         |              | 0          | 0          | 0                |   |
| ESDv Requ     | ired         | 1,590      |            |                  |   |
| ESDv Provided |              | 1,656      |            |                  |   |
| Structural    | Reauired     | 0          |            |                  |   |
| Strucutura    | -            | 0          |            |                  |   |