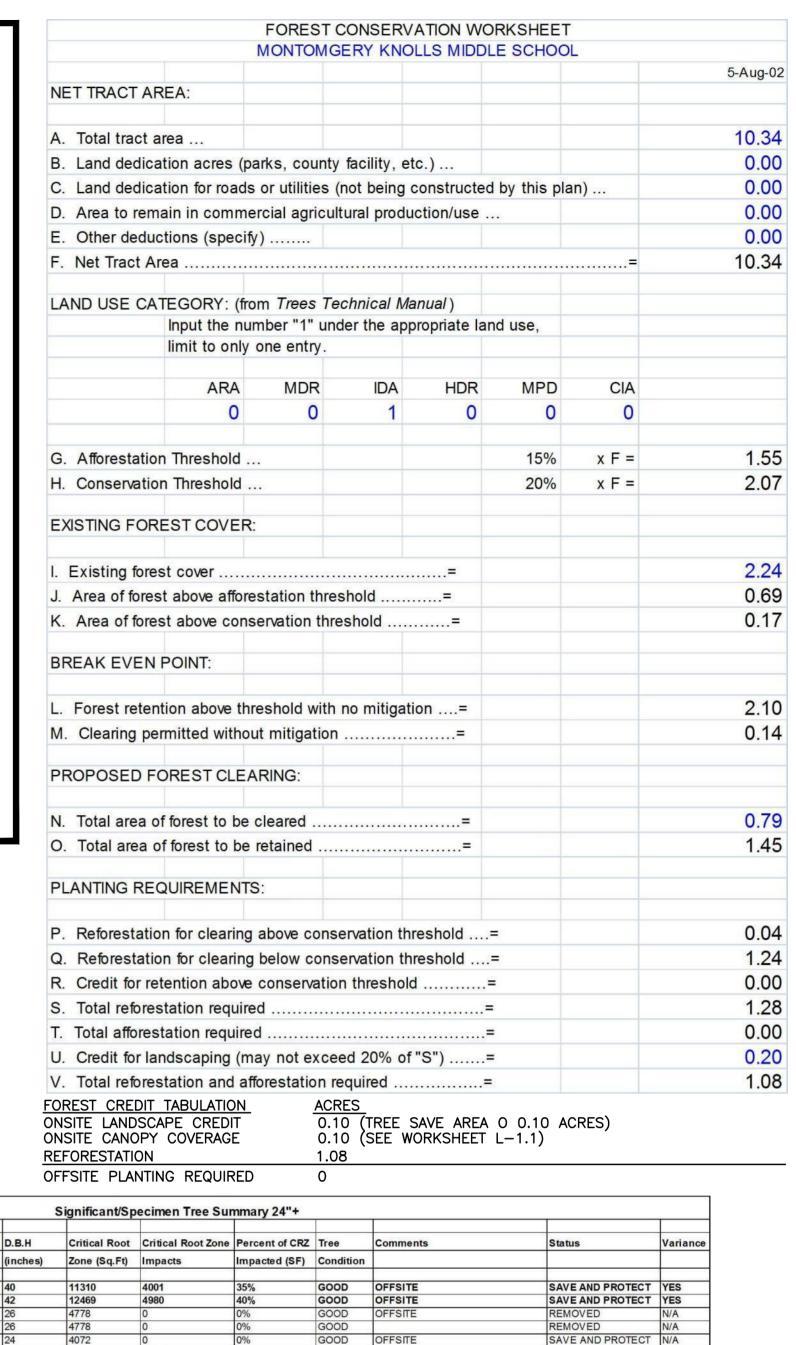

## Background

A Forest Conservation Plan (MR2009743) was originally approved on February 12, 2010 (Attachment 1) and was associated with a previously expansion for the school reviewed by the Planning Board in 2009. The forest conservation plan included the removal of 0.79 acres of forest, the preservation of 1.45 acres of forest, 1.08 acres of onsite forest planting, and 0.20 acres of credit for on-site landscaping. The preserved forest and onsite forest plantings were then put into a 2.53-acre Category I Conservation Easement (Exhibit 2) and was recorded on August 17, 2010 (Attachment 2).

# SITE TABULATIONS:

| ACTUACE OF HACE VERMINING IN VOLUCE OFFICE.                      | 10.34 |
|------------------------------------------------------------------|-------|
| ACDEACE OF BOAD AND LITHITY D/W WHICH WILL NOT                   | IU.UT |
| ACREAGE OF ROAD AND UTILITY R/W WHICH WILL NOT                   |       |
| BE IMPROVED AS PART OF DEV. APPLICATION:                         | 0     |
| ACREAGE OF EX. FOREST:                                           | 2.24  |
| ACREAGE OF TOTAL FOREST RETENTION:                               | 1.45  |
| ACREAGE OF TOTAL FOREST CLEARED:                                 | 0.79  |
| LAND USE CATEGORY:                                               | IDA   |
| AFFORESTATION THRESHOLD                                          | 1.55  |
| CONSERVATION THRESHOLD                                           | 2.07  |
| ACREAGE OF FOREST RETAINED, CLEARED, AND PLANTED WITHIN WETLANDS | /0/0  |
| ACREAGE OF FOREST RETAINED, CLEARED, AND                         | /0/0  |
| PLANTED WITHIN 100-YEAR FLOODPLAIN                               |       |
| ACREAGE OF FOREST RETAINED, CLEARED, AND 0.40/0,                 | /0.67 |
| PLANTED WITHIN STREAM BUFFERS                                    |       |
| ACREAGE OF FOREST RETAINED, CLEARED, AND 0.40/0,                 | /0.67 |
| PLANTED WITH PRIORITY AREAS                                      | **    |
| LINEAR EXTENT & AVERAGE WIDTH OF STREAM BUFFER264,               | /250  |