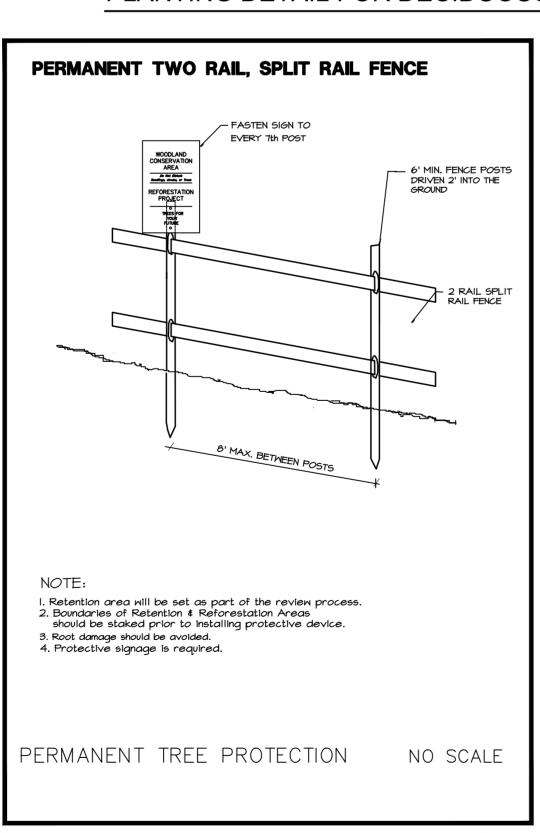

6. Forest retention area signs shall be installed as required by the forest conservation inspector, or as shown on the approved

7. Long-term protection devices will be installed per the Forest Conservation Plan/Tree Save Plan and attached details. Installation will occur at the appropriate time during the construction project. Refer to the plan drawing for long-term protection measures to be installed.