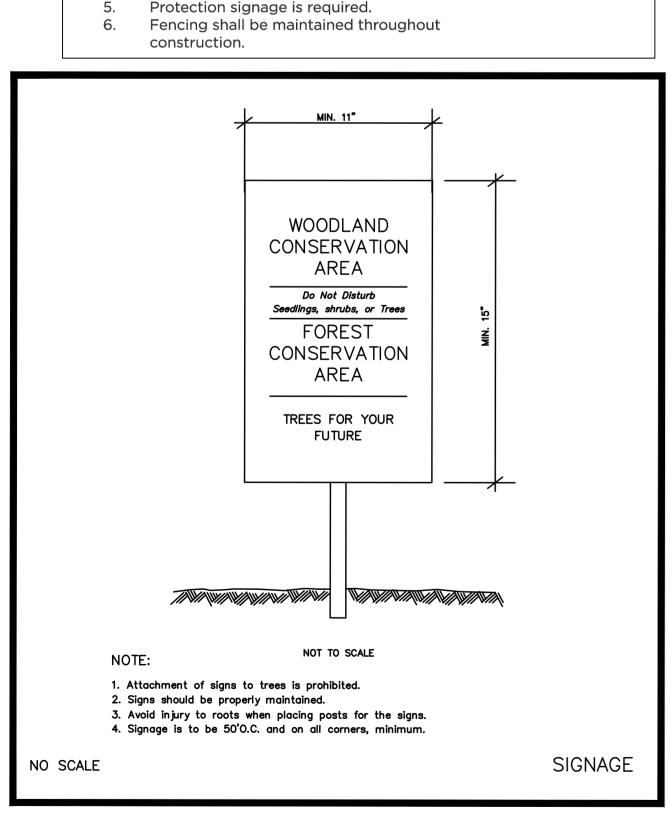

6. Forest retention area signs shall be installed as required by the forest conservation inspector, or as shown on the approved

7. Long-term protection devices will be installed per the Forest Conservation Plan/Tree Save Plan and attached details. Installation will occur at the appropriate time during the construction project. Refer to the plan drawing for long-term protection measures to be installed.