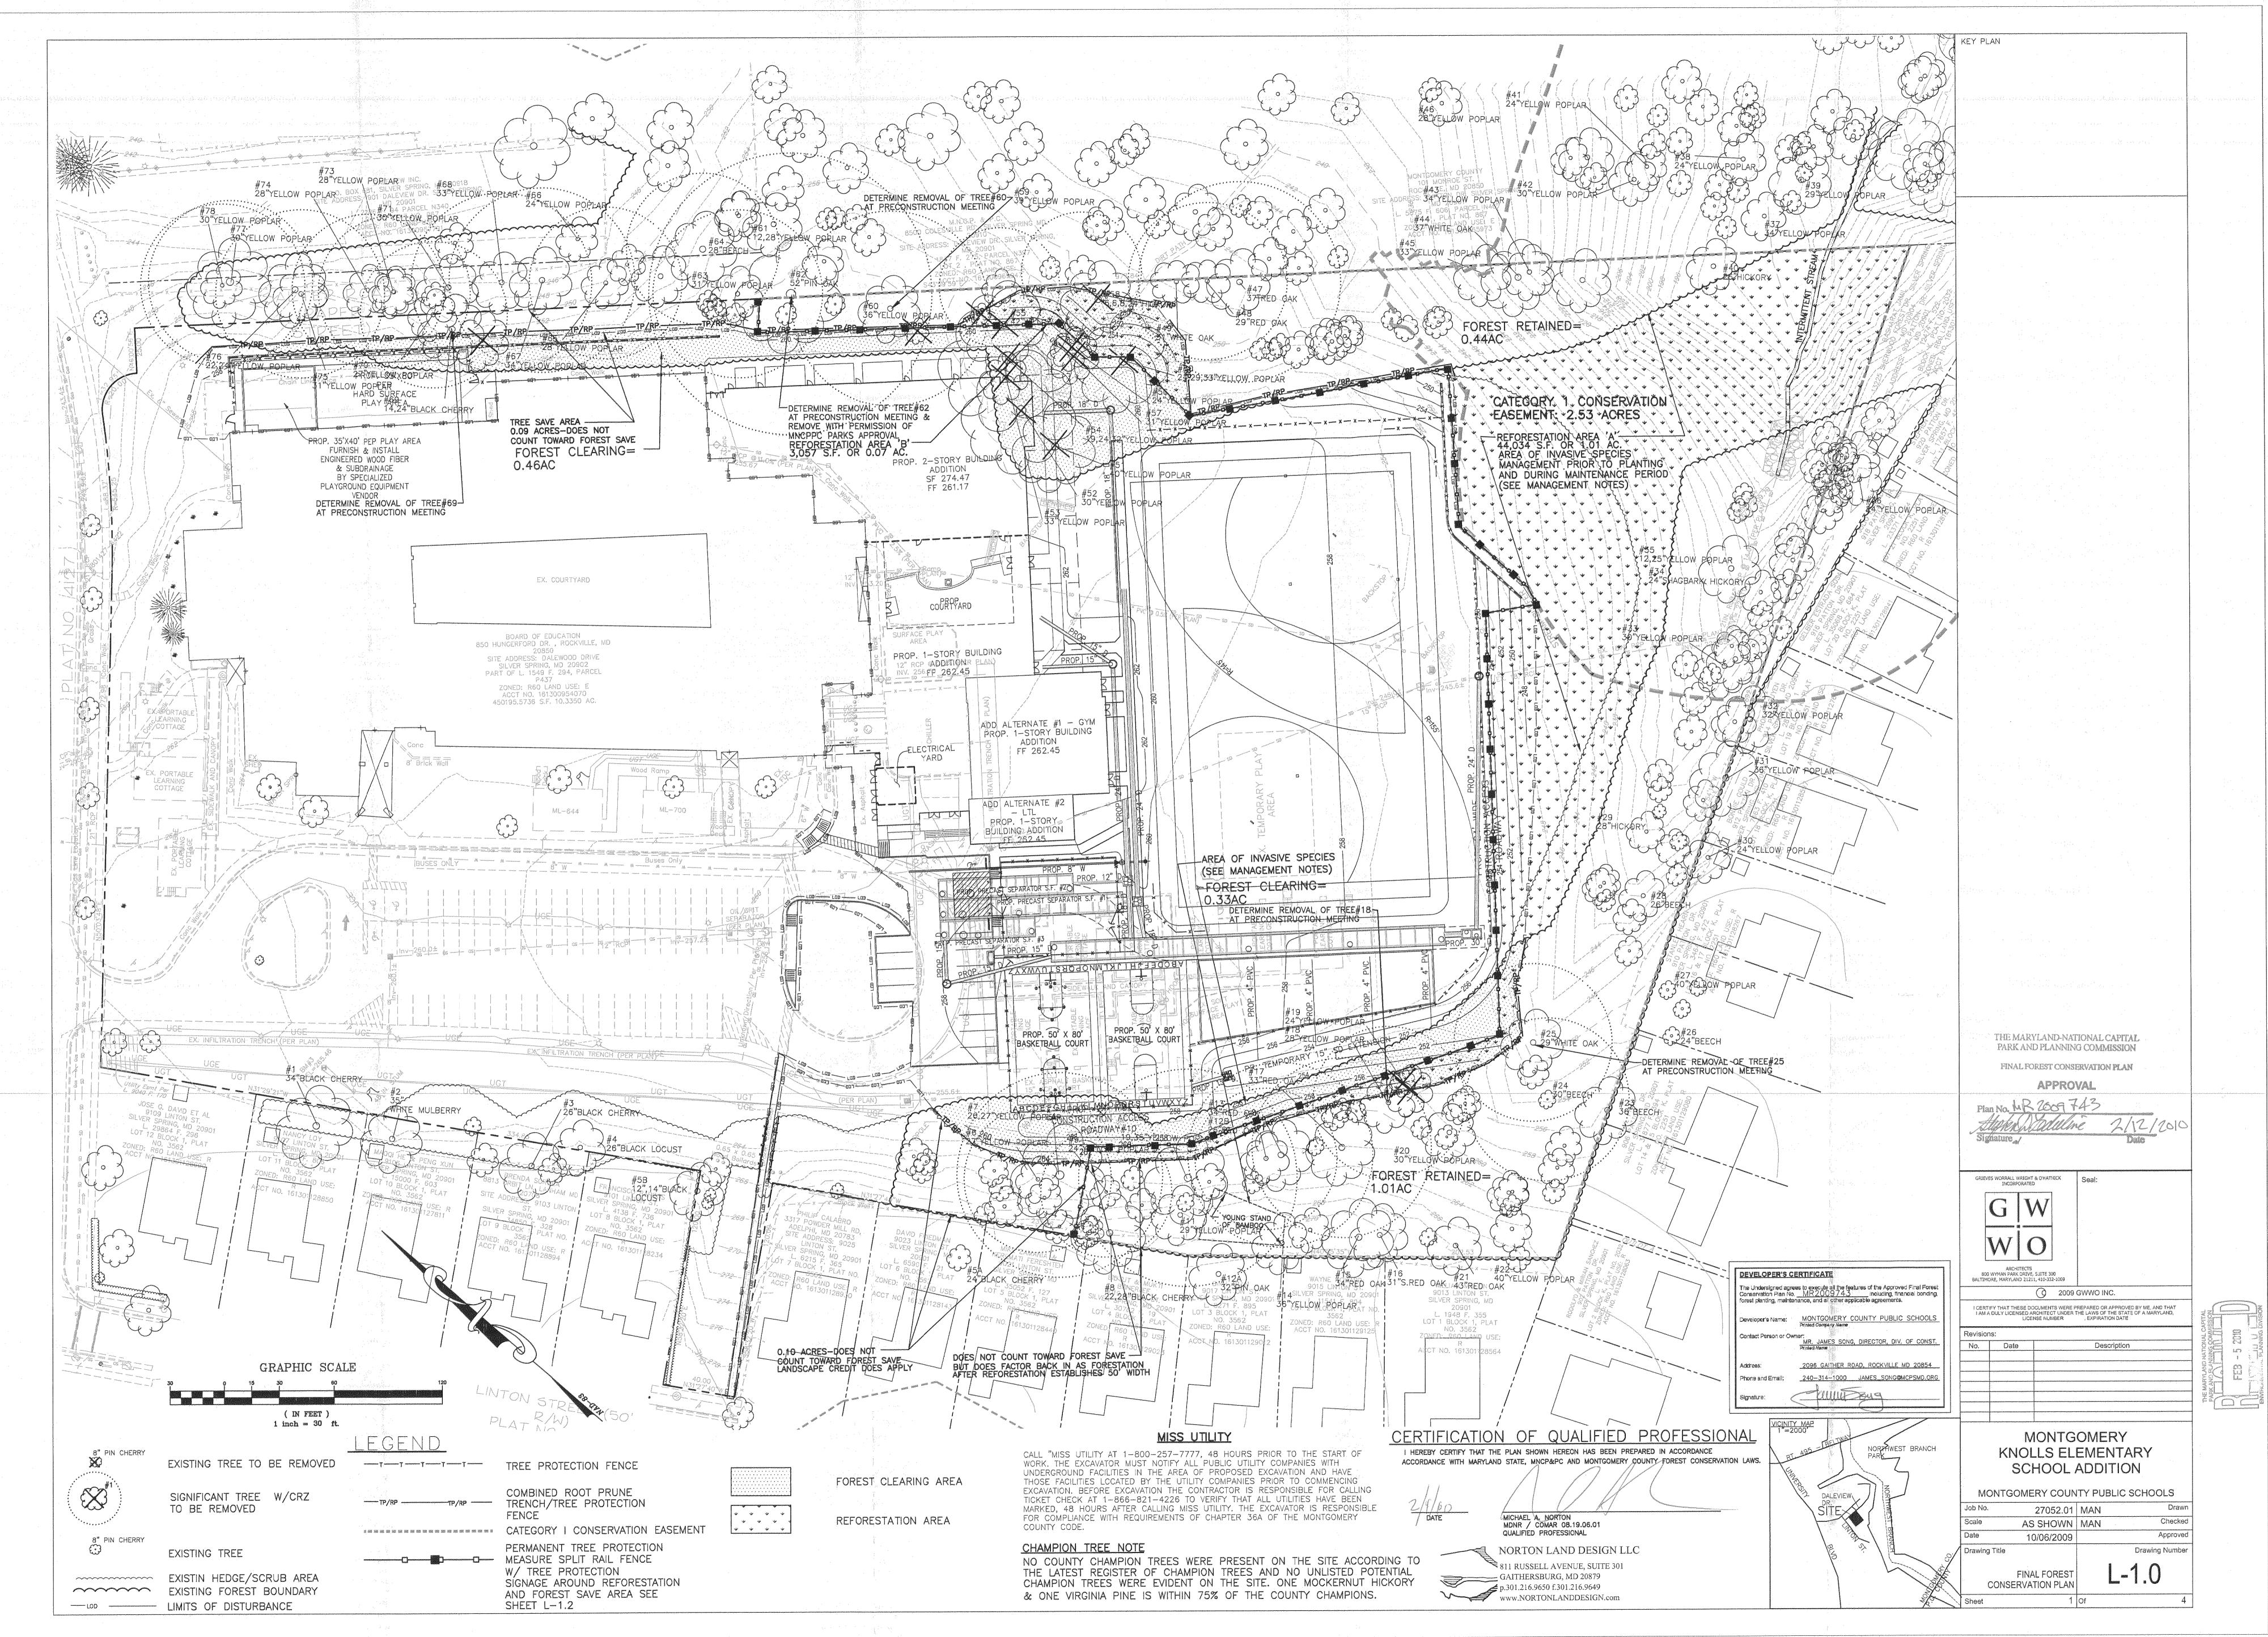

### SITE DESCRIPTION

Montgomery Knolls Elementary School is situated on a 10.33-acre property located at 807 Daleview Drive, Silver Spring, Maryland (Exhibit 1). The site is bounded to the east by Northwest Branch Stream Valley Park owned by the Maryland National Capital Park and Planning Commission. To the south and west by R-60 residential development, and to the north by Daleview Drive. The site contains an existing school, associated parking lots, athletic fields, play areas, and a contiguous forest connecting to Northwest Branch Stream Valley Park.

There is a tree-lined boarder along the eastern and western sides of the property. A few trees are scattered throughout the present parking lot. Most of the property runoff flows into Northwest Branch Park and its associated tributaries. The site is located in the Anacostia River watershed with a Use I Water Category.

The site contains a 2.53-acre Category I Conservation Easement along the southeastern, south, and southwestern portion of the site.

## Background

A Forest Conservation Plan (MR2009743) was originally approved on February 12, 2010 (Attachment 1) and was associated with a previously expansion for the school reviewed by the Planning Board in 2009. The forest conservation plan included the removal of 0.79 acres of forest, the preservation of 1.45 acres of forest, 1.08 acres of onsite forest planting, and 0.20 acres of credit for on-site landscaping. The preserved forest and onsite forest plantings were then put into a 2.53-acre Category I Conservation Easement (Exhibit 2) and was recorded on August 17, 2010 (Attachment 2).

## **Proposed Project and Amendment**

On March 27, 2019 Montgomery County Public Schools (MCPS) submitted a mandatory referral for renovations to the existing bus loop, a new student drop off, additional parking, new playgrounds, and necessary stormwater management facilities. The renovations will impact the critical root zones of 10-specimen trees along the southwestern property line and requires the removal of 0.08 acres of the existing 2.53-acre Category 1 Conservation Easement for the construction of an outfall associated with the stormwater management systems. The total easement reductions will be 0.08 acres. The remaining Category I Conservation Easement will be 2.45 acres. An amended Forest Conservation Plan has been submitted (Attachment 3) with the changes indicated above.