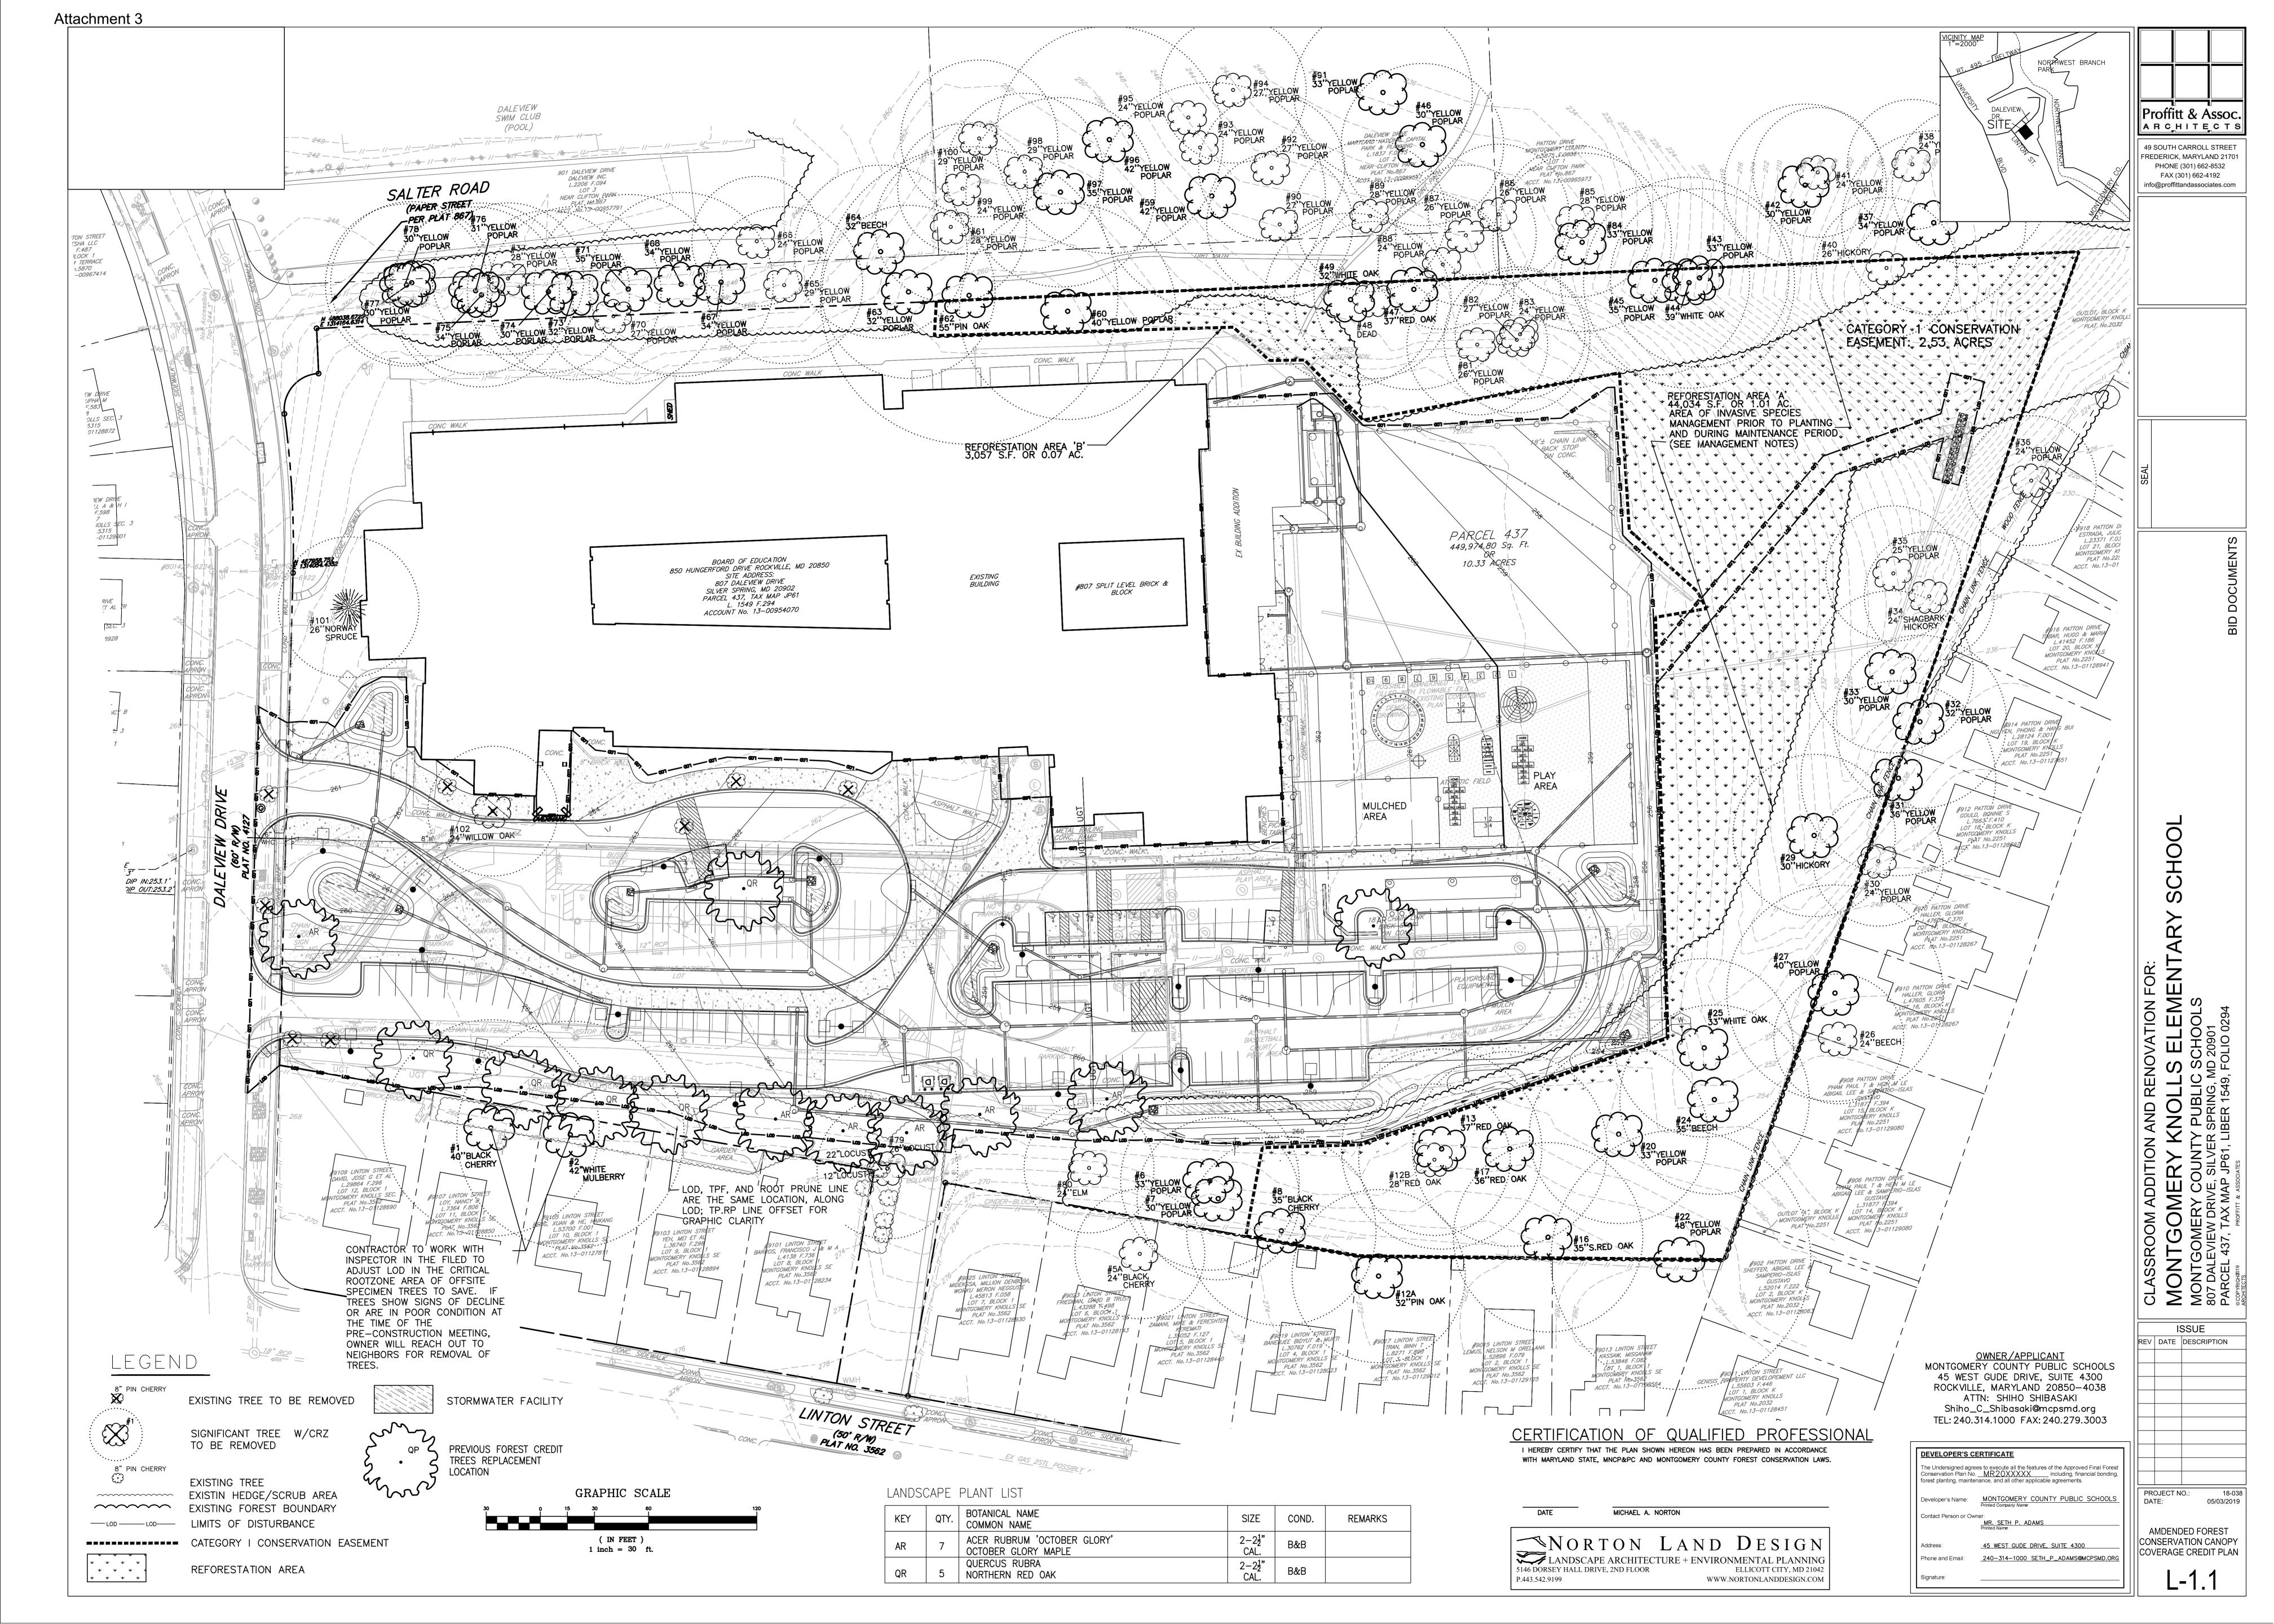

## Background

A Forest Conservation Plan (MR2009743) was originally approved on February 12, 2010 (Attachment 1) and was associated with a previously expansion for the school reviewed by the Planning Board in 2009. The forest conservation plan included the removal of 0.79 acres of forest, the preservation of 1.45 acres of forest, 1.08 acres of onsite forest planting, and 0.20 acres of credit for on-site landscaping. The preserved forest and onsite forest plantings were then put into a 2.53-acre Category I Conservation Easement (Exhibit 2) and was recorded on August 17, 2010 (Attachment 2).

## **Proposed Project and Amendment**

On March 27, 2019 Montgomery County Public Schools (MCPS) submitted a mandatory referral for renovations to the existing bus loop, a new student drop off, additional parking, new playgrounds, and necessary stormwater management facilities. The renovations will impact the critical root zones of 10-specimen trees along the southwestern property line and requires the removal of 0.08 acres of the existing 2.53-acre Category 1 Conservation Easement for the construction of an outfall associated with the stormwater management systems. The total easement reductions will be 0.08 acres. The remaining Category I Conservation Easement will be 2.45 acres. An amended Forest Conservation Plan has been submitted (Attachment 3) with the changes indicated above.

### STAFF REVIEW AND RECOMMENDATION

The Property Owner proposes to remove 0.08 acres of Category I Conservation Easement area from the Montgomery Knolls Elementary School located on 807 Daleview Drive, Silver Spring. The property owner will mitigate for the removal of the conservation easement offsite in a forest mitigation bank. As a result, the property owner will need to acquire 0.16 acres of forest mitigation bank credits to mitigate for the onsite removal of the conservation easement. The proposal is consistent with the Planning Board's policy of requiring 2 square feet of offsite forest planting for every 1 square foot of conservation easement released and is consistent with the settlement agreement. Staff recommends approval of the amendment to Forest Conservation Plan MR2009743 with the conditions identified on page 2 of this staff report.