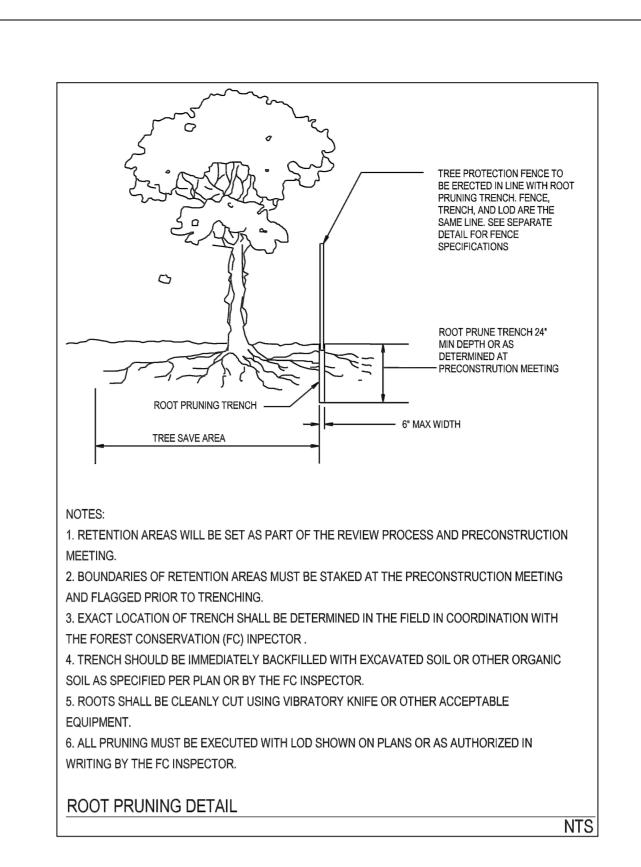

2. No clearing or grading shall begin before stress-reduction measures have been implemented. Appropriate measures may include, but are not limited to:

 a. Root pruning b. Crown reduction or pruning c. Watering d. Fertilizing e. Vertical mulching f. Root aeration matting

Measures not specified on the forest conservation plan may be required as determined by the forest conservation inspector in coordination with the arborist.

3. A Maryland-licensed tree expert or an International Society of Arboriculture- certified arborist must perform all stress reduction measures. Documentation of stress reduction measures must be either observed by the forest conservation inspector or sent to the inspector at 8787 Georgia Avenue, Silver Spring, MD 20910. The forest conservation inspector will determine the exact method to convey the stress reductions measures during the pre-construction meeting.