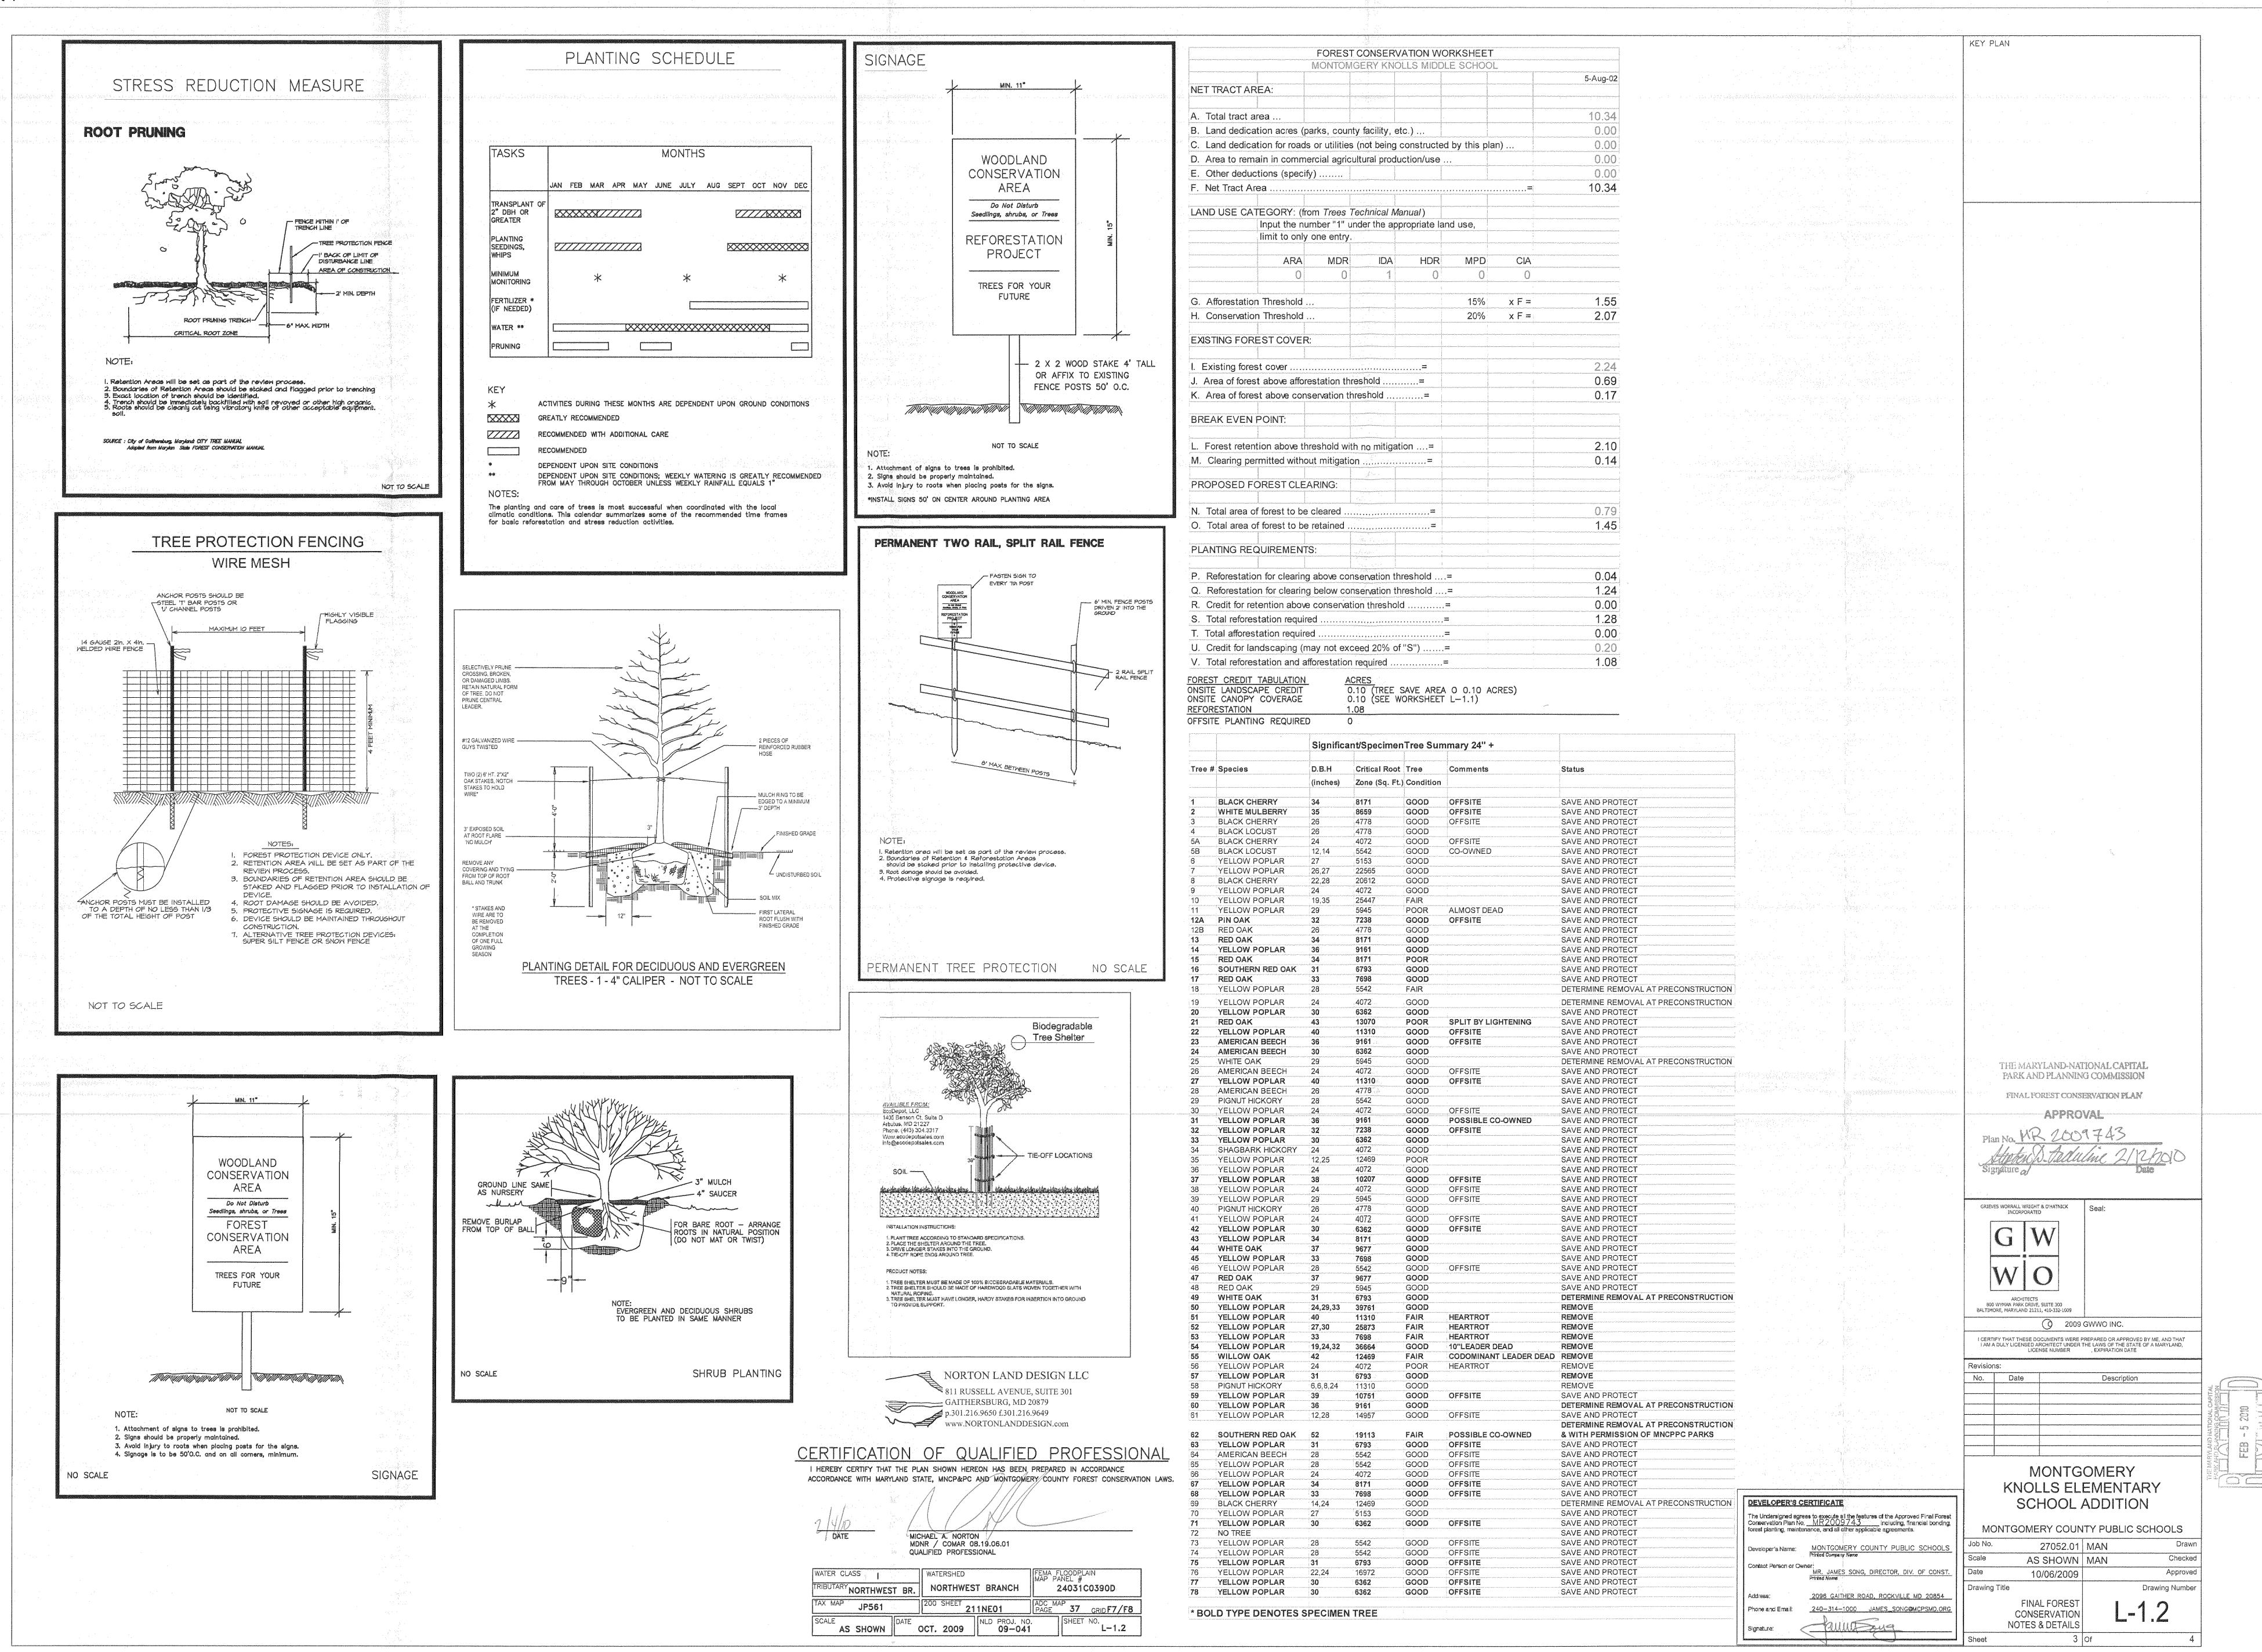

## Background

A Forest Conservation Plan (MR2009743) was originally approved on February 12, 2010 (Attachment 1) and was associated with a previously expansion for the school reviewed by the Planning Board in 2009. The forest conservation plan included the removal of 0.79 acres of forest, the preservation of 1.45 acres of forest, 1.08 acres of onsite forest planting, and 0.20 acres of credit for on-site landscaping. The preserved forest and onsite forest plantings were then put into a 2.53-acre Category I Conservation Easement (Exhibit 2) and was recorded on August 17, 2010 (Attachment 2).

# SITE TABULATIONS:

| ACTUACE OF HACE VERMINING IN VOLUCE OFFICE.                      | 10.34 |
|------------------------------------------------------------------|-------|
| ACDEACE OF BOAD AND LITHITY D/W WHICH WILL NOT                   | IU.UT |
| ACREAGE OF ROAD AND UTILITY R/W WHICH WILL NOT                   |       |
| BE IMPROVED AS PART OF DEV. APPLICATION:                         | 0     |
| ACREAGE OF EX. FOREST:                                           | 2.24  |
| ACREAGE OF TOTAL FOREST RETENTION:                               | 1.45  |
| ACREAGE OF TOTAL FOREST CLEARED:                                 | 0.79  |
| LAND USE CATEGORY:                                               | IDA   |
| AFFORESTATION THRESHOLD                                          | 1.55  |
| CONSERVATION THRESHOLD                                           | 2.07  |
| ACREAGE OF FOREST RETAINED, CLEARED, AND PLANTED WITHIN WETLANDS | /0/0  |
| ACREAGE OF FOREST RETAINED, CLEARED, AND                         | /0/0  |
| PLANTED WITHIN 100-YEAR FLOODPLAIN                               |       |
| ACREAGE OF FOREST RETAINED, CLEARED, AND 0.40/0,                 | /0.67 |
| PLANTED WITHIN STREAM BUFFERS                                    |       |
| ACREAGE OF FOREST RETAINED, CLEARED, AND 0.40/0,                 | /0.67 |
| PLANTED WITH PRIORITY AREAS                                      | **    |
| LINEAR EXTENT & AVERAGE WIDTH OF STREAM BUFFER264,               | /250  |