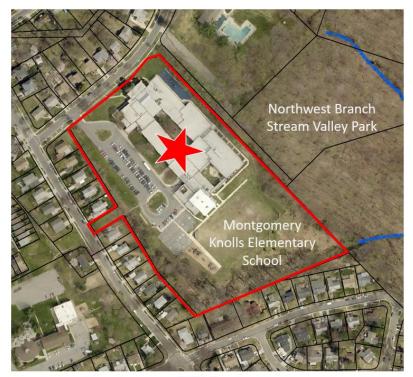

### SITE DESCRIPTION

Montgomery Knolls Elementary School is situated on a 10.33-acre property located at 807 Daleview Drive, Silver Spring, Maryland (Exhibit 1). The site is bounded to the east by Northwest Branch Stream Valley Park owned by the Maryland National Capital Park and Planning Commission. To the south and west by R-60 residential development, and to the north by Daleview Drive. The site contains an existing school, associated parking lots, athletic fields, play areas, and a contiguous forest connecting to Northwest Branch Stream Valley Park.

The site contains a 2.53-acre Category I Conservation Easement along the southeastern, south, and southwestern portion of the site.