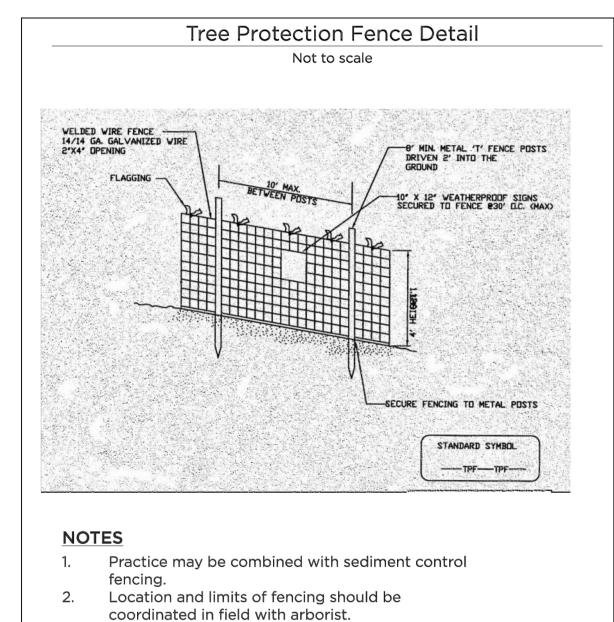

4. Temporary tree protection devices shall be installed per the Forest Conservation Plan/Tree Save Plan and prior to any construction activities. Tree protection fencing locations should be staked prior to the pre-construction meeting. The forest conservation inspector, in coordination with the DPS sediment control inspector, may make field adjustments to increase the survivability of trees and forest shown as saved on the approved plan. Temporary tree protect devices may include:

a. Chain link fence (four feet high) b. Super silt fence with wire strung between support poles (minimum 4 feet high) with high visibility flagging. c. 14 gauge 2 inch x 4 inch welded wire fencing supported by steel T-bar posts (minimum 4 feet high) with high visibility flagging.

5. Temporary protection devices shall be maintained and installed by the contractor for the duration of construction project and must not be altered without prior approval from the forest conservation inspector. No equipment, trucks, materials, or debris may be stored within the tree protection fence areas during the entire construction project. No vehicle or equipment access to the fenced area will be permitted. Tree protection shall not be removed without prior approval of forest conservation