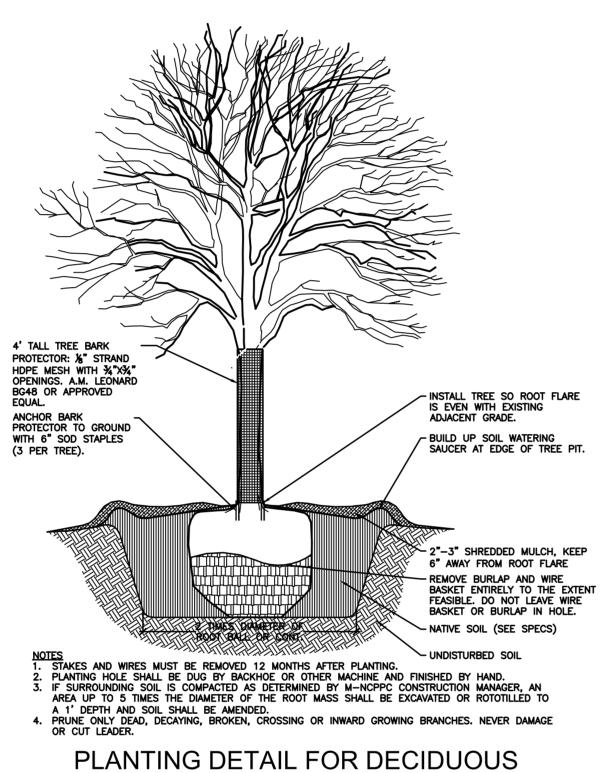

13. Stock will be planted in random order to reflect natural growth of the forest.

14. Planting field should be 2X root ball diameter. Native soil material will be used to backfill plant site and area will be packed to remove air pockets. Rake soil evenly over the planting field and cover hole with three inches of mulch. Water to settle soil and provide moisture as needed.