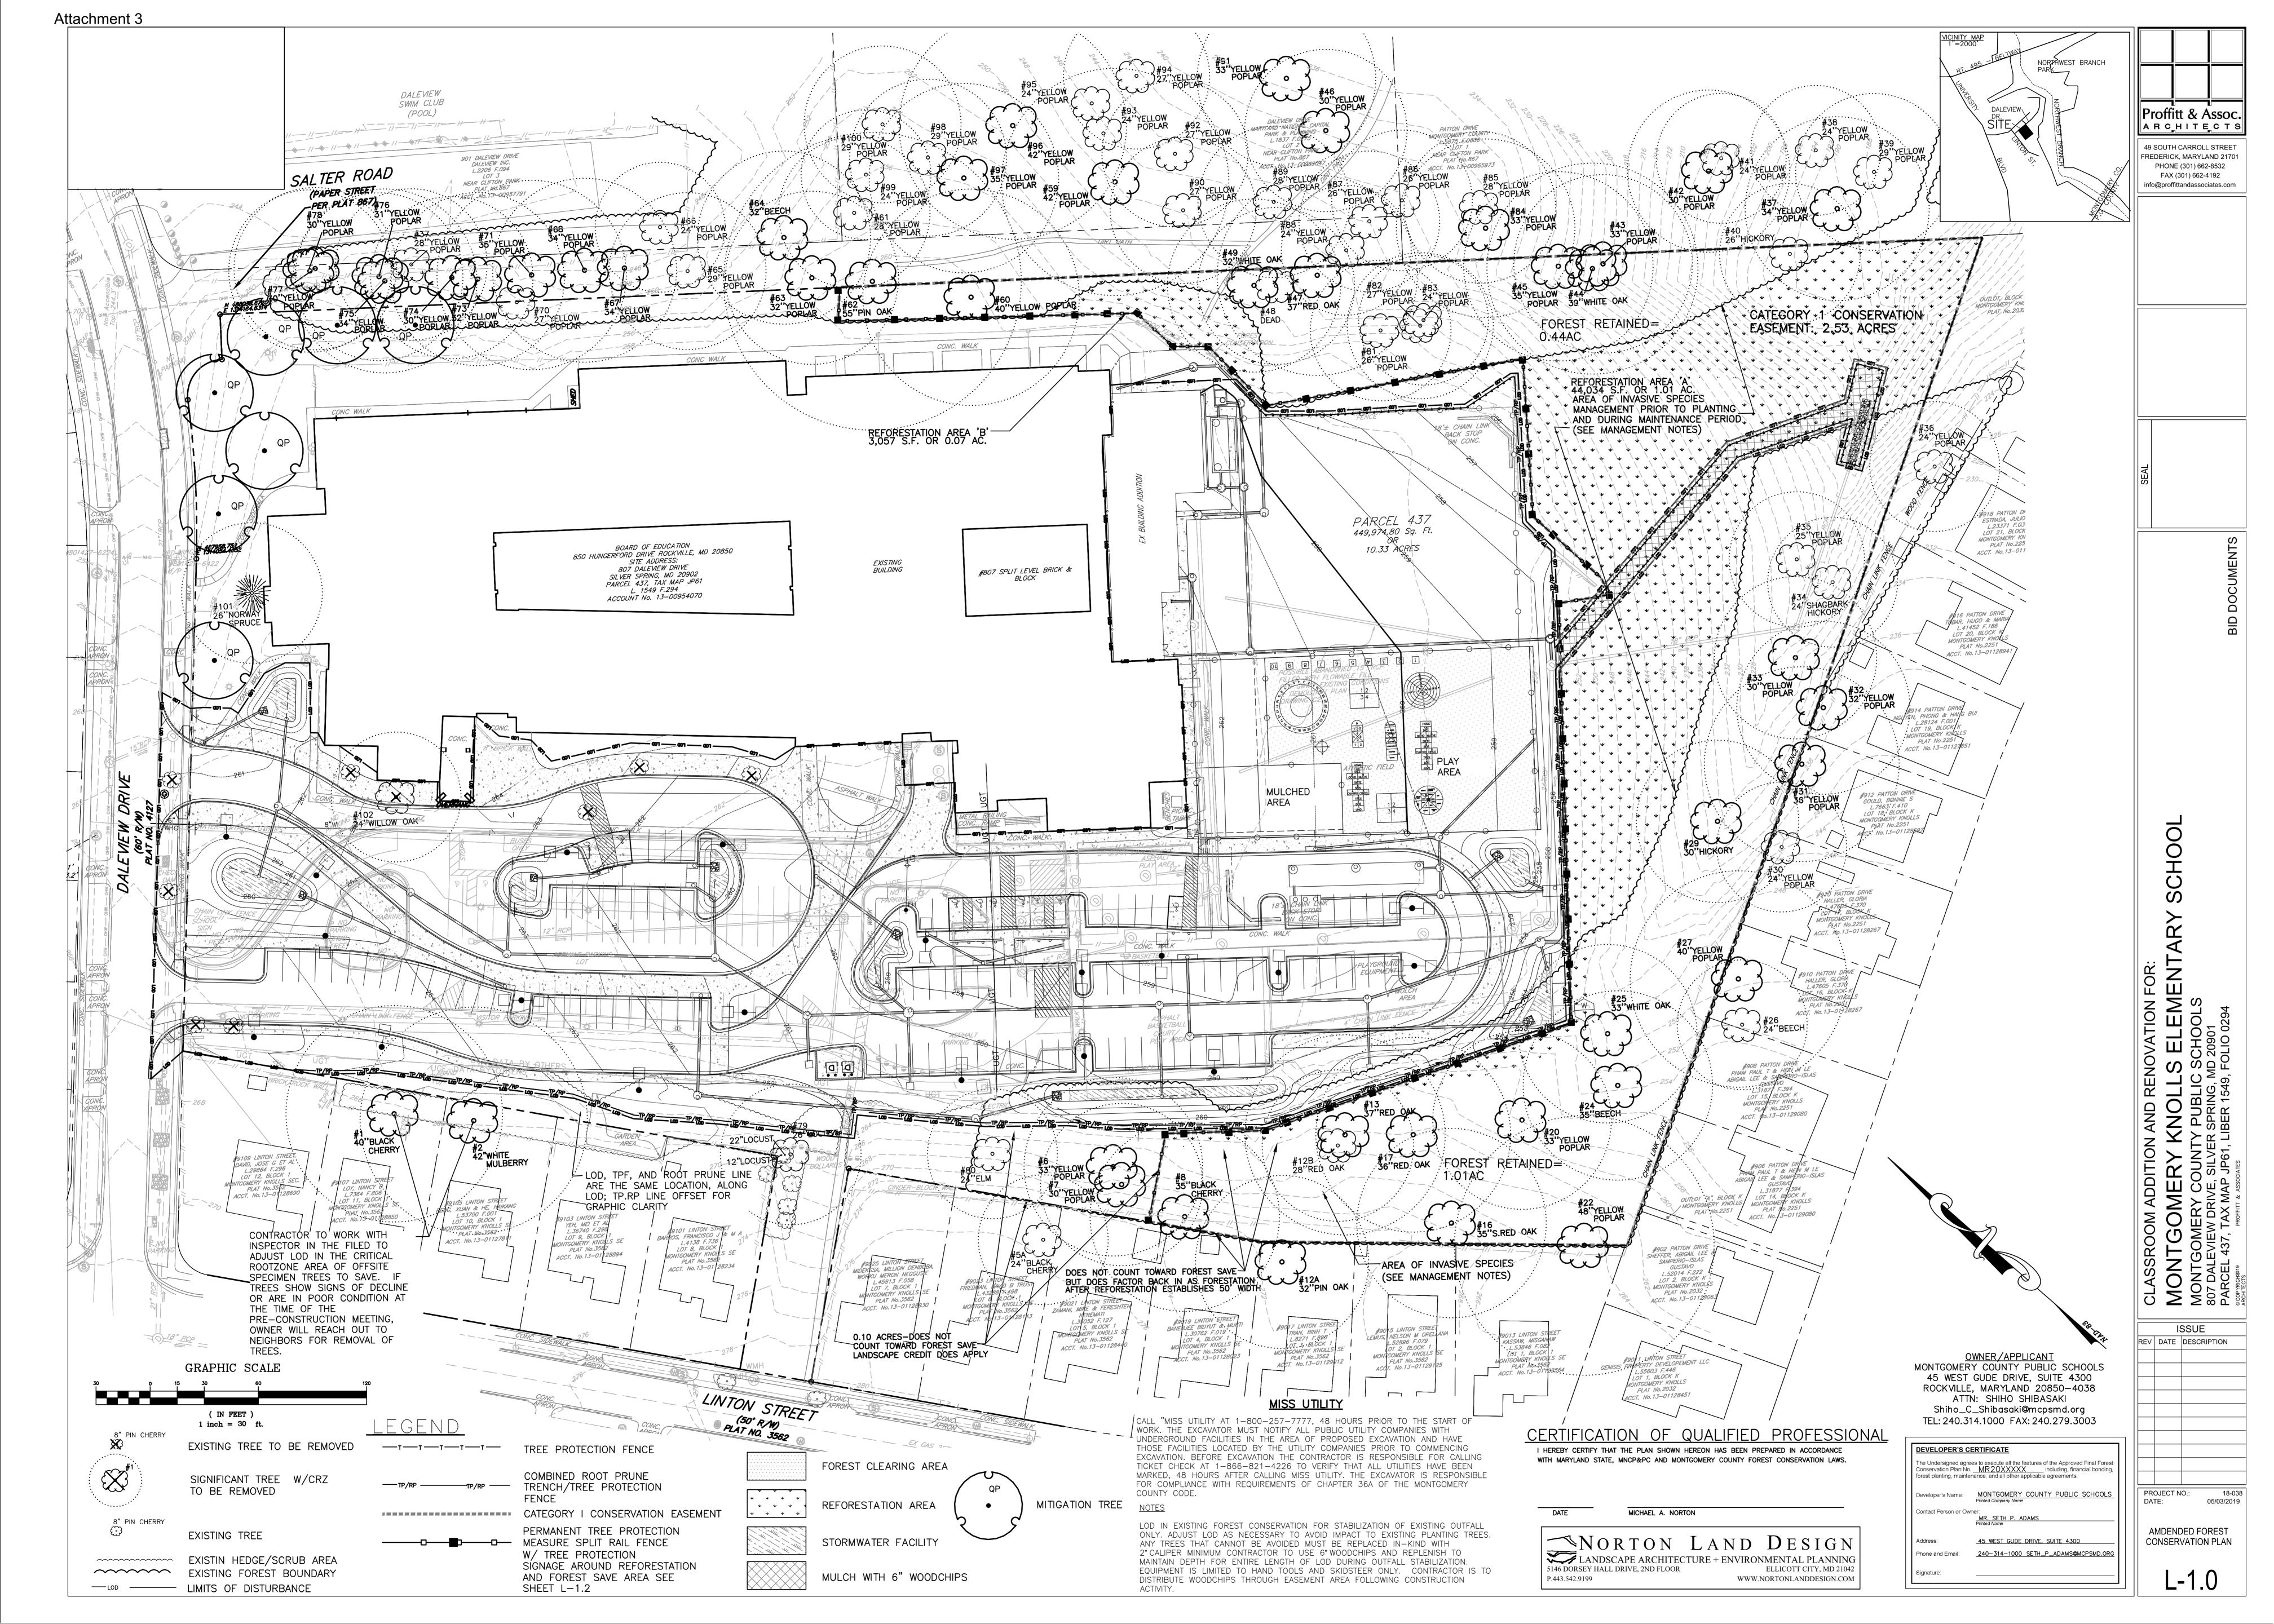

The site contains a 2.53-acre Category I Conservation Easement along the southeastern, south, and southwestern portion of the site.

## Background

A Forest Conservation Plan (MR2009743) was originally approved on February 12, 2010 (Attachment 1) and was associated with a previously expansion for the school reviewed by the Planning Board in 2009. The forest conservation plan included the removal of 0.79 acres of forest, the preservation of 1.45 acres of forest, 1.08 acres of onsite forest planting, and 0.20 acres of credit for on-site landscaping. The preserved forest and onsite forest plantings were then put into a 2.53-acre Category I Conservation Easement (Exhibit 2) and was recorded on August 17, 2010 (Attachment 2).

## **Proposed Project and Amendment**

On March 27, 2019 Montgomery County Public Schools (MCPS) submitted a mandatory referral for renovations to the existing bus loop, a new student drop off, additional parking, new playgrounds, and necessary stormwater management facilities. The renovations will impact the critical root zones of 10-specimen trees along the southwestern property line and requires the removal of 0.08 acres of the existing 2.53-acre Category 1 Conservation Easement for the construction of an outfall associated with the stormwater management systems. The total easement reductions will be 0.08 acres. The remaining Category I Conservation Easement will be 2.45 acres. An amended Forest Conservation Plan has been submitted (Attachment 3) with the changes indicated above.

Figure 1: Variance Tree Impacts

Table 1: Variance Tree Table

| Tree Id<br># | Species        | Size | Condition | Intent       | Critical Root Zone<br>Impacts |
|--------------|----------------|------|-----------|--------------|-------------------------------|
| 1            | Black cherry   | 40   | Good      | Impacts only | 35%                           |
| 2            | White mulberry | 42   | Good      | Impacts only | 40%                           |
| 6            | Yellow poplar  | 33   | Good      | Impacts only | 23%                           |
| 7            | Yellow poplar  | 30   | Good      | Impacts only | 10%                           |
| 8            | Black cherry   | 35   | Good      | Impacts only | 1%                            |
| 13           | Red oak        | 37   | Good      | Impacts only | 31%                           |
| 17           | Red oak        | 36"  | Good      | Impacts only | 17%                           |
| 20           | Yellow poplar  | 33"  | Good      | Impacts only | 4%                            |

| 24 | American beech | 35" | Good | Impacts only | 2%  |
|----|----------------|-----|------|--------------|-----|
| 25 | White oak      | 33" | Good | Impacts only | 12% |

**Variance Findings** - Based on the review of the variance request and the proposed amended Forest Conservation Plan, staff makes the following findings: