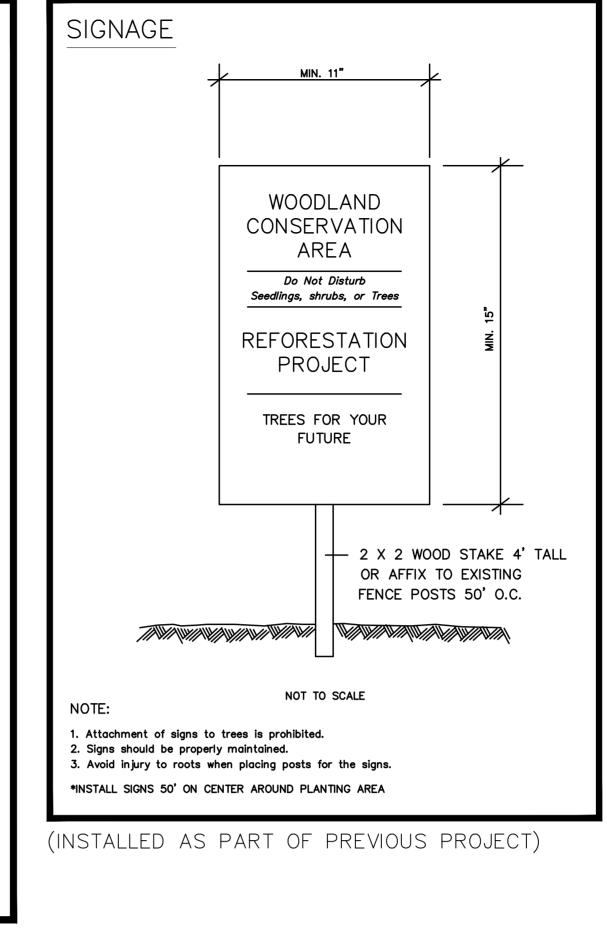

6. Forest retention area signs shall be installed as required by the forest conservation inspector, or as shown on the approved

7. Long-term protection devices will be installed per the Forest Conservation Plan/Tree Save Plan and attached details. Installation will occur at the appropriate time during the construction project. Refer to the plan drawing for long-term protection measures to be installed.