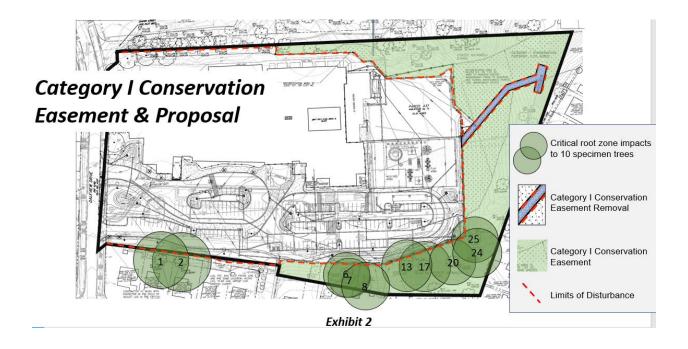

## Background

A Forest Conservation Plan (MR2009743) was originally approved on February 12, 2010 (Attachment 1) and was associated with a previously expansion for the school reviewed by the Planning Board in 2009. The forest conservation plan included the removal of 0.79 acres of forest, the preservation of 1.45 acres of forest, 1.08 acres of onsite forest planting, and 0.20 acres of credit for on-site landscaping. The preserved forest and onsite forest plantings were then put into a 2.53-acre Category I Conservation Easement (Exhibit 2) and was recorded on August 17, 2010 (Attachment 2).

## **Proposed Project and Amendment**

On March 27, 2019 Montgomery County Public Schools (MCPS) submitted a mandatory referral for renovations to the existing bus loop, a new student drop off, additional parking, new playgrounds, and necessary stormwater management facilities. The renovations will impact the critical root zones of 10-specimen trees along the southwestern property line and requires the removal of 0.08 acres of the existing 2.53-acre Category 1 Conservation Easement for the construction of an outfall associated with the stormwater management systems. The total easement reductions will be 0.08 acres. The remaining Category I Conservation Easement will be 2.45 acres. An amended Forest Conservation Plan has been submitted (Attachment 3) with the changes indicated above.

### Variance Request

Pursuant to Section 22A-21 Variance provisions of the Montgomery County Forest Conservation Ordinance the Applicant submitted a variance request on May 31, 2019 (Attachment 4) for the impact to the critical root zones of 10 specimen trees: 1, 2, 6, 7, 8, 13, 17, 20, 24 and 25.

Figure 1: Variance Tree Impacts

Table 1: Variance Tree Table

| Tree Id<br># | Species        | Size | Condition | Intent       | Critical Root Zone<br>Impacts |
|--------------|----------------|------|-----------|--------------|-------------------------------|
| 1            | Black cherry   | 40   | Good      | Impacts only | 35%                           |
| 2            | White mulberry | 42   | Good      | Impacts only | 40%                           |
| 6            | Yellow poplar  | 33   | Good      | Impacts only | 23%                           |
| 7            | Yellow poplar  | 30   | Good      | Impacts only | 10%                           |
| 8            | Black cherry   | 35   | Good      | Impacts only | 1%                            |
| 13           | Red oak        | 37   | Good      | Impacts only | 31%                           |
| 17           | Red oak        | 36"  | Good      | Impacts only | 17%                           |
| 20           | Yellow poplar  | 33"  | Good      | Impacts only | 4%                            |

| 24 | American beech | 35" | Good | Impacts only | 2%  |
|----|----------------|-----|------|--------------|-----|
| 25 | White oak      | 33" | Good | Impacts only | 12% |

**Variance Findings** - Based on the review of the variance request and the proposed amended Forest Conservation Plan, staff makes the following findings: