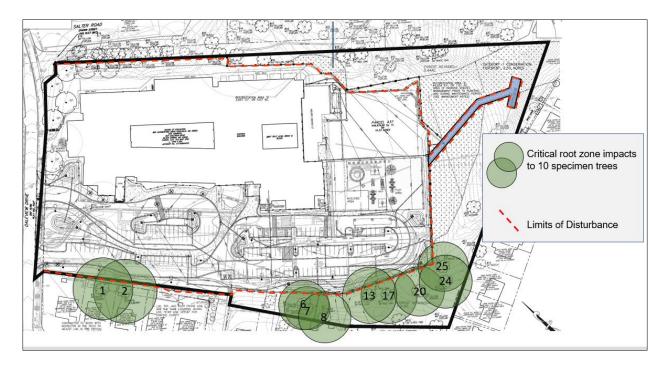

## **Proposed Project and Amendment**

On March 27, 2019 Montgomery County Public Schools (MCPS) submitted a mandatory referral for renovations to the existing bus loop, a new student drop off, additional parking, new playgrounds, and necessary stormwater management facilities. The renovations will impact the critical root zones of 10-specimen trees along the southwestern property line and requires the removal of 0.08 acres of the existing 2.53-acre Category 1 Conservation Easement for the construction of an outfall associated with the stormwater management systems. The total easement reductions will be 0.08 acres. The remaining Category I Conservation Easement will be 2.45 acres. An amended Forest Conservation Plan has been submitted (Attachment 3) with the changes indicated above.

### Variance Request

Pursuant to Section 22A-21 Variance provisions of the Montgomery County Forest Conservation Ordinance the Applicant submitted a variance request on May 31, 2019 (Attachment 4) for the impact to the critical root zones of 10 specimen trees: 1, 2, 6, 7, 8, 13, 17, 20, 24 and 25.

Figure 1: Variance Tree Impacts

Table 1: Variance Tree Table

| Tree Id<br># | Species        | Size | Condition | Intent       | Critical Root Zone<br>Impacts |
|--------------|----------------|------|-----------|--------------|-------------------------------|
| 1            | Black cherry   | 40   | Good      | Impacts only | 35%                           |
| 2            | White mulberry | 42   | Good      | Impacts only | 40%                           |
| 6            | Yellow poplar  | 33   | Good      | Impacts only | 23%                           |
| 7            | Yellow poplar  | 30   | Good      | Impacts only | 10%                           |
| 8            | Black cherry   | 35   | Good      | Impacts only | 1%                            |
| 13           | Red oak        | 37   | Good      | Impacts only | 31%                           |
| 17           | Red oak        | 36"  | Good      | Impacts only | 17%                           |
| 20           | Yellow poplar  | 33"  | Good      | Impacts only | 4%                            |

| 24 | American beech | 35" | Good | Impacts only | 2%  |
|----|----------------|-----|------|--------------|-----|
| 25 | White oak      | 33" | Good | Impacts only | 12% |

**Variance Findings** - Based on the review of the variance request and the proposed amended Forest Conservation Plan, staff makes the following findings: