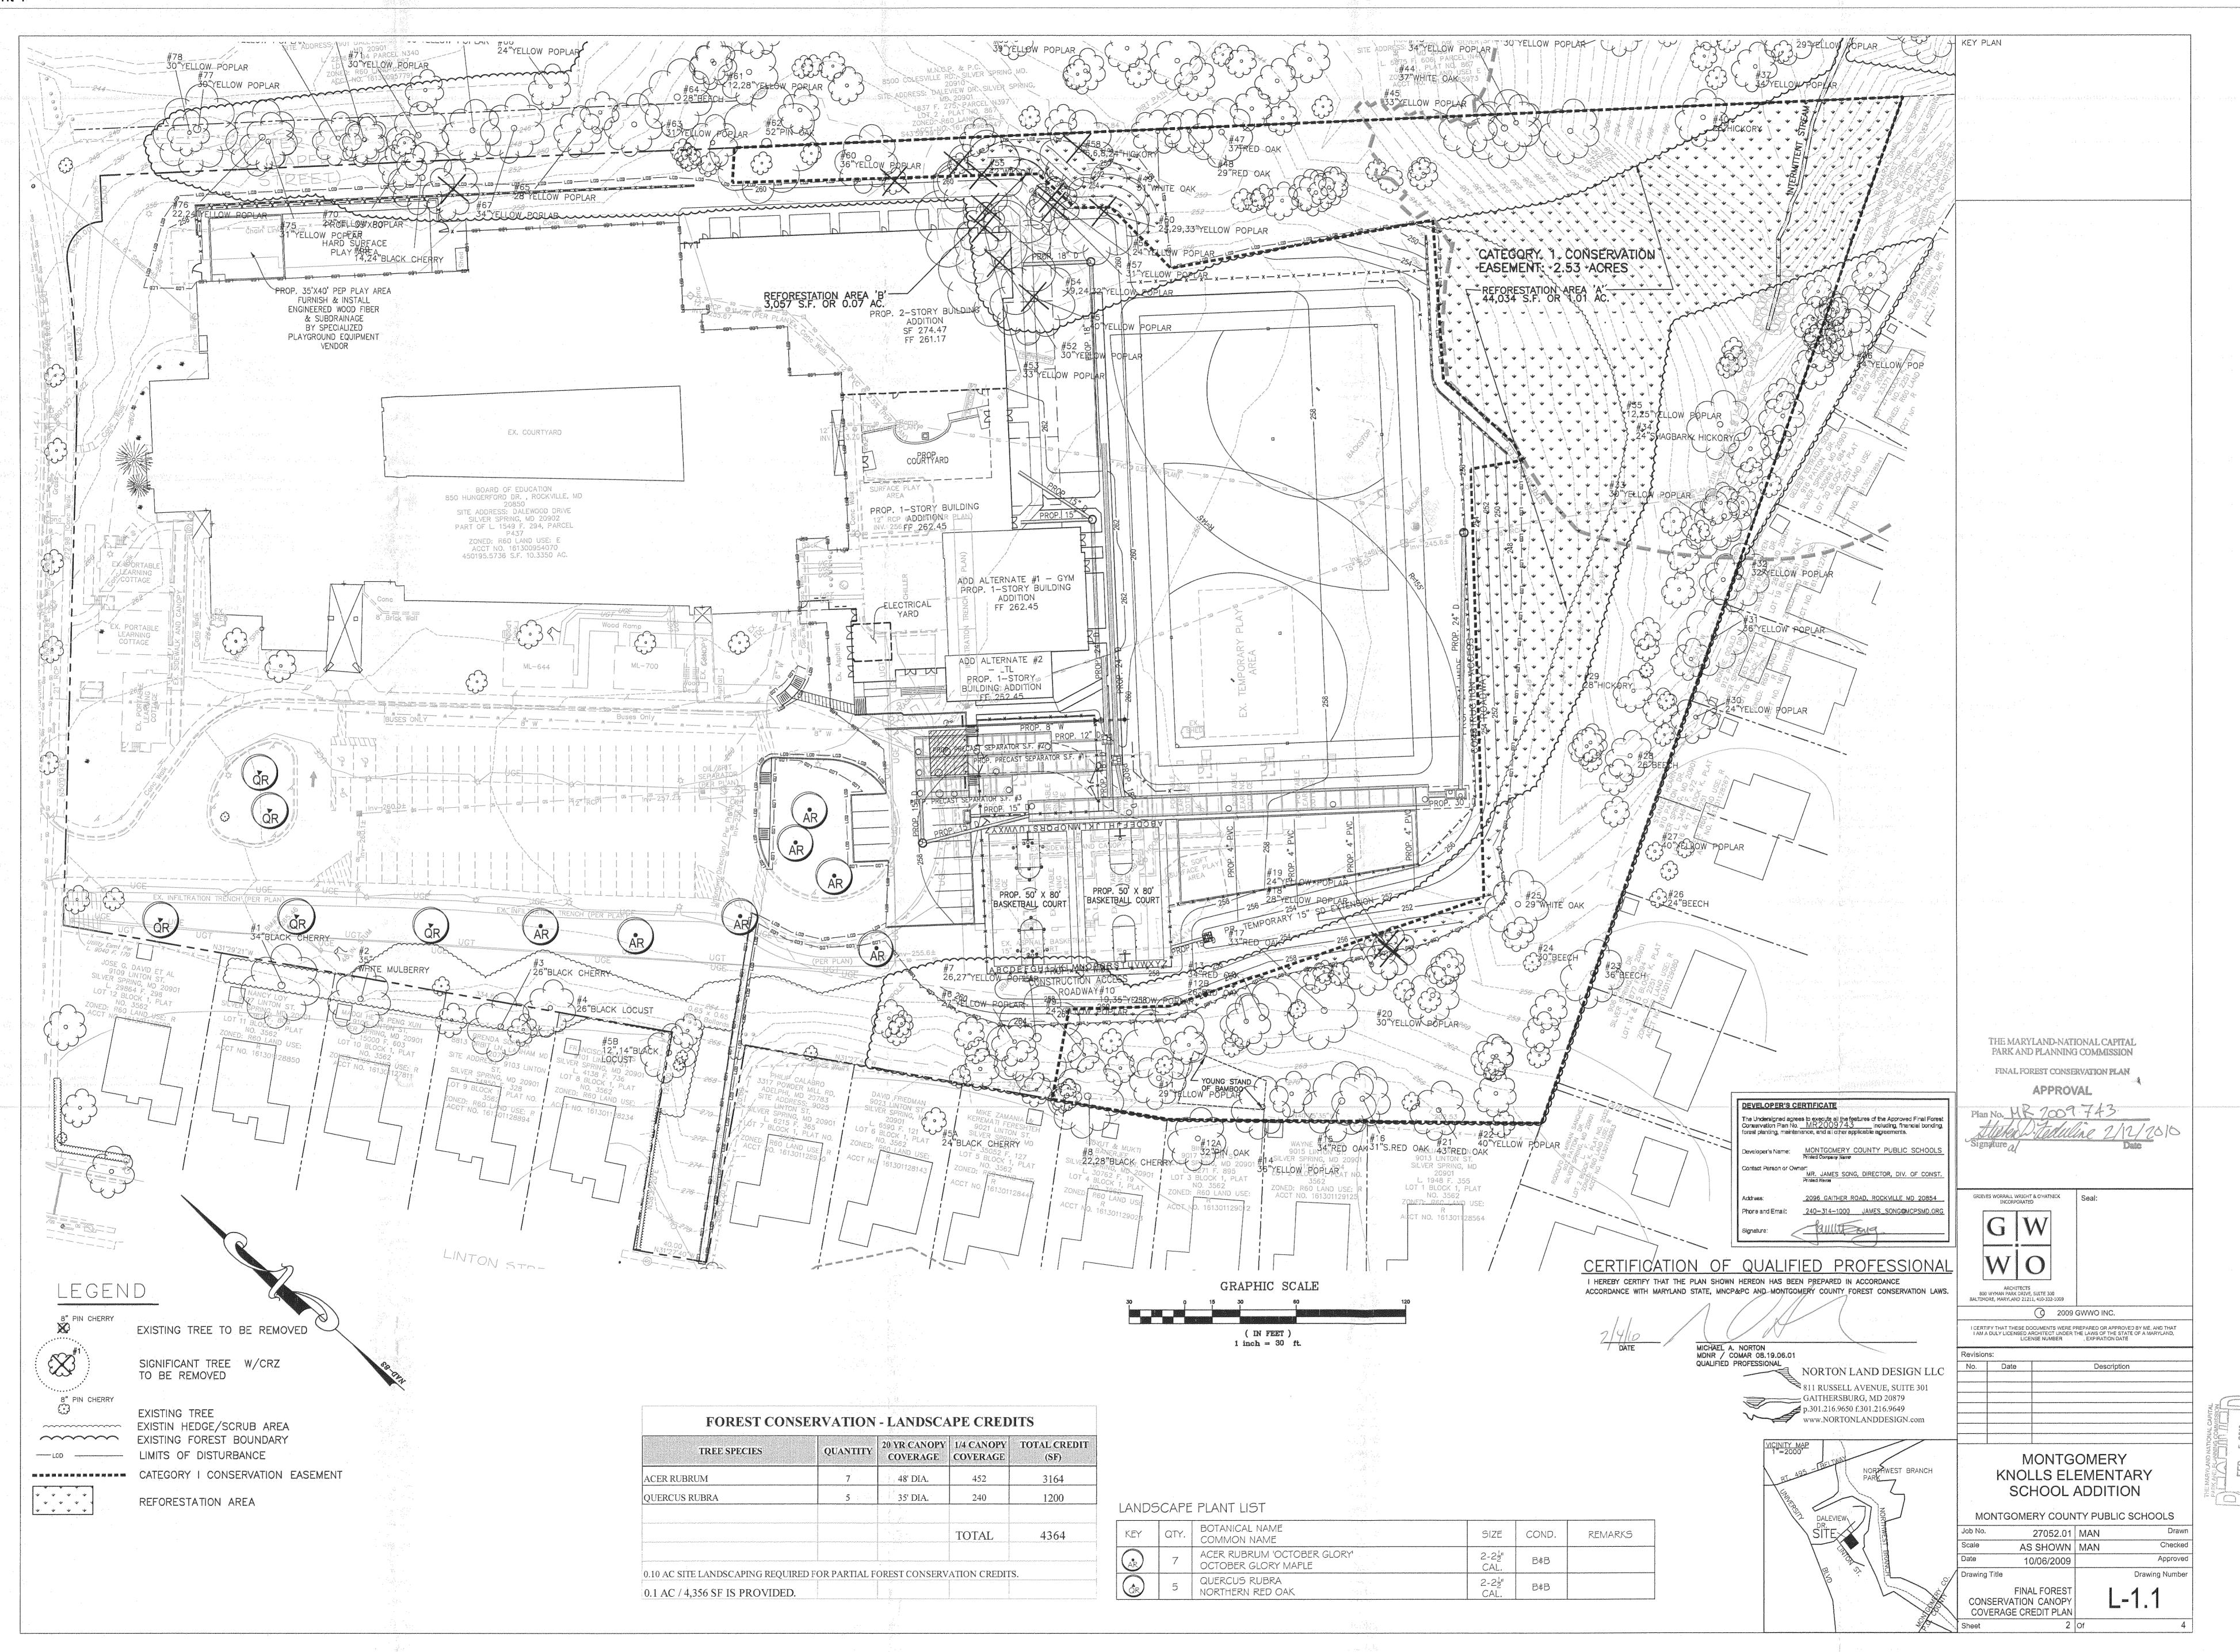

## Background

A Forest Conservation Plan (MR2009743) was originally approved on February 12, 2010 (Attachment 1) and was associated with a previously expansion for the school reviewed by the Planning Board in 2009. The forest conservation plan included the removal of 0.79 acres of forest, the preservation of 1.45 acres of forest, 1.08 acres of onsite forest planting, and 0.20 acres of credit for on-site landscaping. The preserved forest and onsite forest plantings were then put into a 2.53-acre Category I Conservation Easement (Exhibit 2) and was recorded on August 17, 2010 (Attachment 2).

2. In reforestation areas all branched deciduous trees shall be planted with random spacing 20.90' on center. Shrubs and container growth evergreens not in planting beds shall be planted in random spacing 36.2' on center.

9. The following list of plants shall be planted only during the spring planting season: Acer Rubrum, Liquidambar Styraciflua, and Quercus spp. (all oak

10. All evergreen species plantings, such as hollies, shall require 10% male plants to 90% female plants, with a minimum of one male plant per grouping.