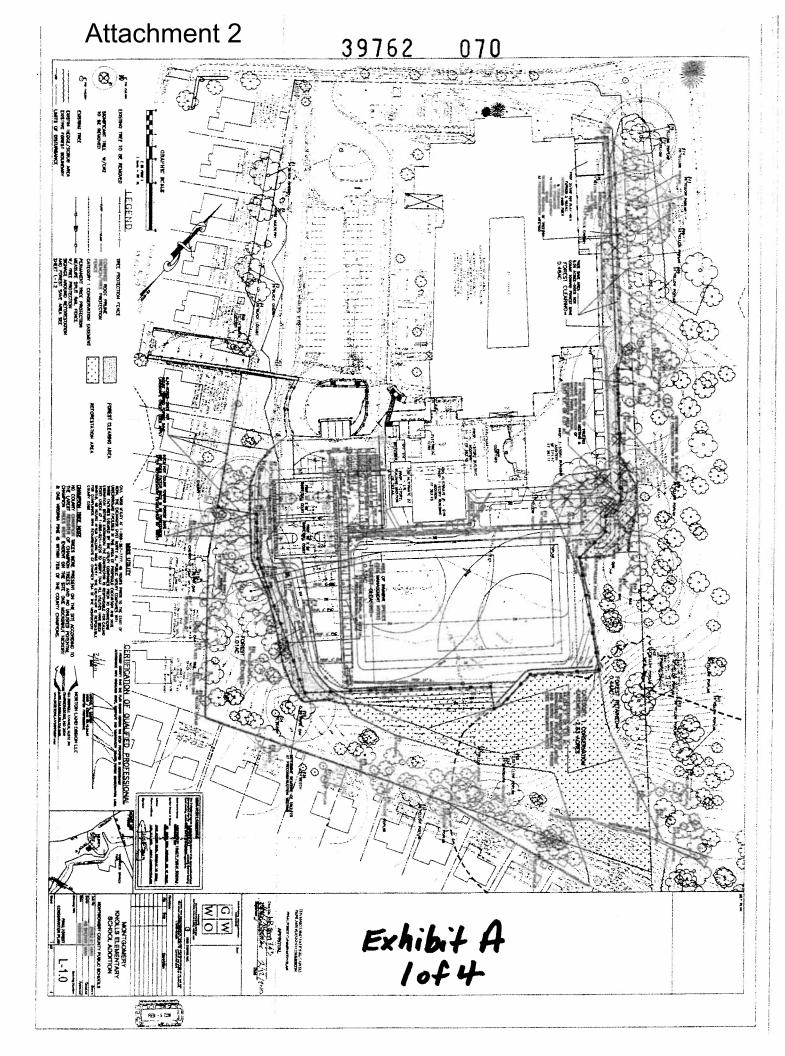

## Background

A Forest Conservation Plan (MR2009743) was originally approved on February 12, 2010 (Attachment 1) and was associated with a previously expansion for the school reviewed by the Planning Board in 2009. The forest conservation plan included the removal of 0.79 acres of forest, the preservation of 1.45 acres of forest, 1.08 acres of onsite forest planting, and 0.20 acres of credit for on-site landscaping. The preserved forest and onsite forest plantings were then put into a 2.53-acre Category I Conservation Easement (Exhibit 2) and was recorded on August 17, 2010 (Attachment 2).

- 1. Approved 2010 Forest Conservation Plan
- 2. Approved 2010 Forest Conservation Easement
- 3. Amended Forest Conservation Plan
- 4. Variance request

SITE PLANTING & REFORESTATION GENERAL NOTES

 Drawings are for tree conservation and reforestation purposes only. As-built conditions may vary. The Contractor shall verify all existing conditions and utility locations shown and described on the drawings, and shall inform Norton Land Design, Tel No. 301-216-9650 of any discrepancies or potential problems prior to commencing work.