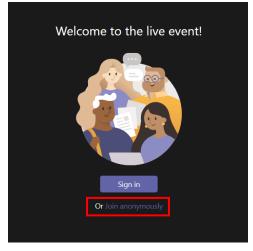

3. Click Join anonymously to join the meeting without having to sign-in.

Maryland-National Capital Park and Planning Commission Montgomery County ITI Division

4. If the event has not yet begun, you will see a screen advising "The live event hasn't started."