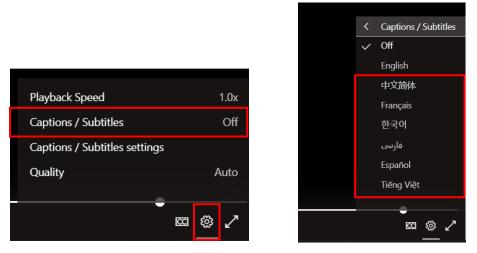

### Turn on Captions or Subtitles

- 1. Once the event starts the video controls will be available in the lower right corner of the screen.
- 2. To turn on live captions and subtitles, select the **CC icon**.
- 3. To change the language, click the **gear icon**, then click on **Captions / Subtitles** and select your preferred language.