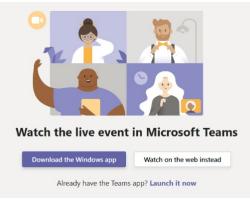

## Join a Teams Live Event

- 1. To begin, click the event link from the invitation.
- 2. A new window will open, giving you these options:
  - *Download the Windows app* select this if you want to install the desktop version of Microsoft Teams.
  - *Watch on the web instead* select this if you want to watch the live event in your browser—no download required.
  - Already have the Teams app? Launch it now select this if you already have the Microsoft Teams app installed and want to use it to watch the live event.