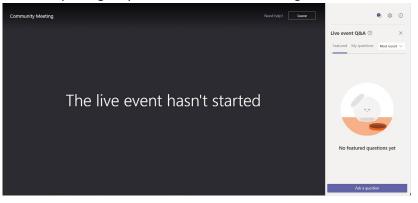

3. Click Join anonymously to join the meeting without having to sign-in.

Maryland-National Capital Park and Planning Commission Montgomery County ITI Division

4. If the event has not yet begun, you will see a screen advising "The live event hasn't started."

#### Participate in the Moderated Q&A

- 1. Click on the **Q&A icon** located in the top right corner of the window to participate in a moderated Q&A.
- 2. From the Featured tab, click Ask a question. This will move you over to the My Questions tab where you can type a question or comment. If you joined anonymously, type your name to let the moderator know who you are. Click the send icon to send your message to the moderator. Note: Questions are pre-screened by the moderator before they are posted for other attendees to view.
- 3. Click the **thumbs up icon** to let others know you like or agree with their question or comment.
- 4. Switch back to the **Featured** tab to view questions and comments submitted by other attendees or the moderator.