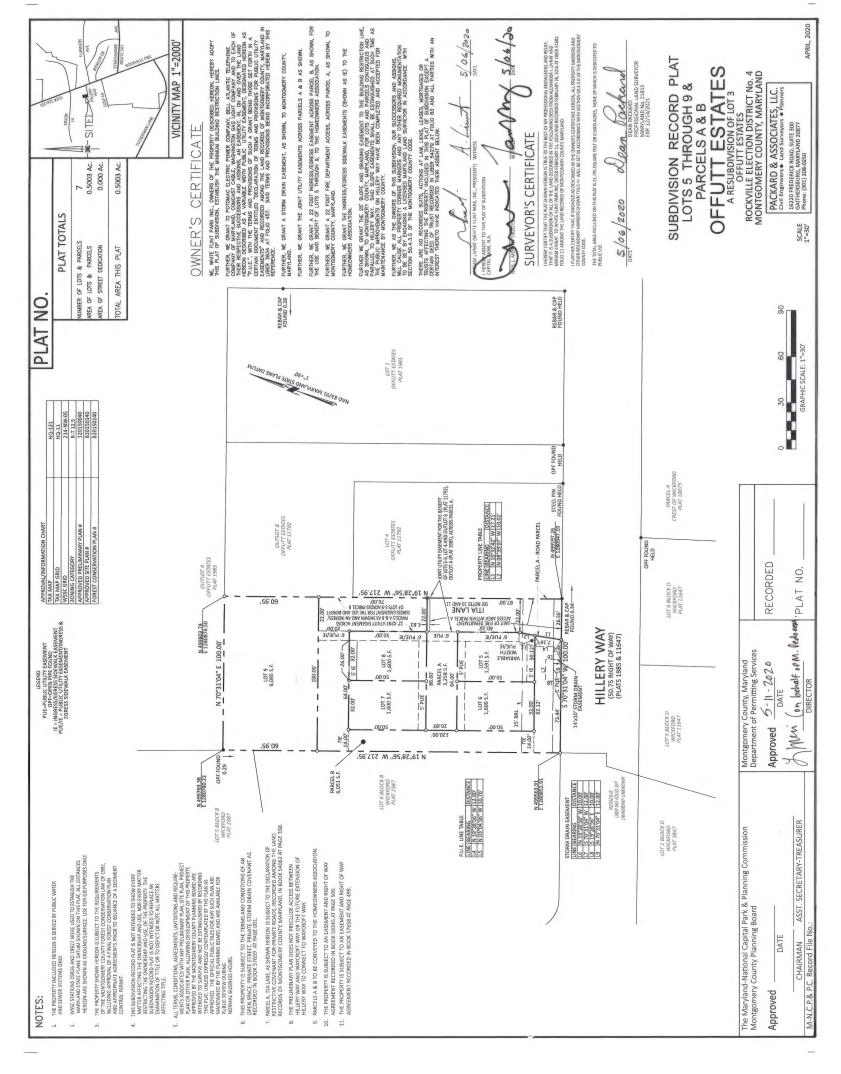

220190440 Offutt Estates

Plat Name: Offutt Estates
Plat #: 220190440

Location: Located on the north side of Hillery Way, 525 feet west of Rockville Pike

(MD 355)

Master Plan White Flint Sector Plan 2010 Plat Details: RT 12.5 zone; 5 lots, 2 parcels

Owner: White Flint Park, Inc.

This subdivision plat has been reviewed by M-NCPPC staff and determined to be in compliance with Preliminary Plan No. 120150040 (MCPB Resolution No. 18-057) and with Site Plan No. 820150140 (Certified Site Plan dated October 12, 2018), as approved by the Board, and that any minor modifications reflected on the plat do not alter the intent of the Board's previous approval of the aforesaid plan.