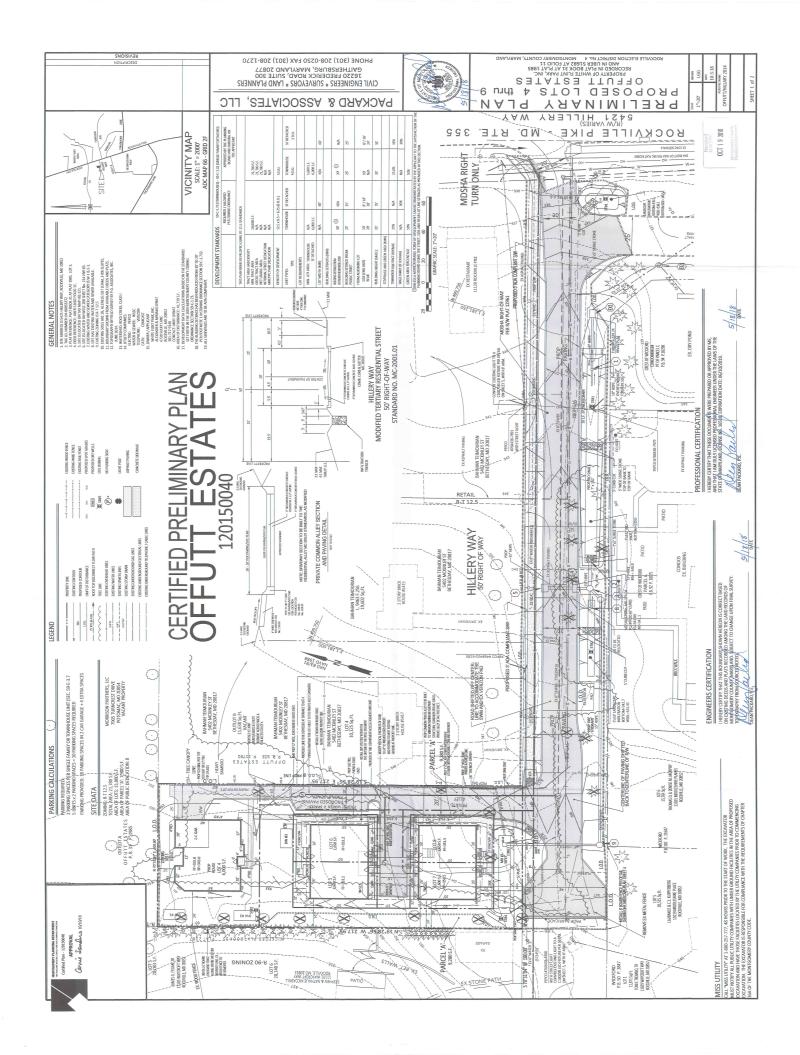

220190440 Offutt Estates

Plat Name: Offutt Estates
Plat #: 220190440

Location: Located on the north side of Hillery Way, 525 feet west of Rockville Pike

(MD 355)

Master Plan White Flint Sector Plan 2010 Plat Details: RT 12.5 zone; 5 lots, 2 parcels

Owner: White Flint Park, Inc.

This subdivision plat has been reviewed by M-NCPPC staff and determined to be in compliance with Preliminary Plan No. 120150040 (MCPB Resolution No. 18-057) and with Site Plan No. 820150140 (Certified Site Plan dated October 12, 2018), as approved by the Board, and that any minor modifications reflected on the plat do not alter the intent of the Board's previous approval of the aforesaid plan.