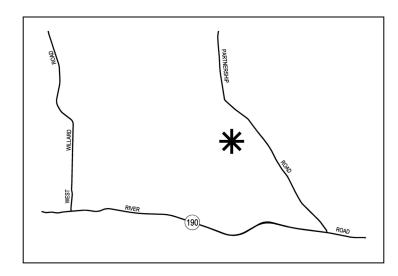

# Freeman Property, Administrative Subdivision Plan No. 620190140:

Requesting to extend the regulatory review period for 3 months until November 2, 2020; an Application to create two lots, on Sugarland Road, 1,200 feet northeast of Sugarland Lane; 7.65 acres; R-200 Zone; 1980 Agricultural and Rural Open Space Master Plan.