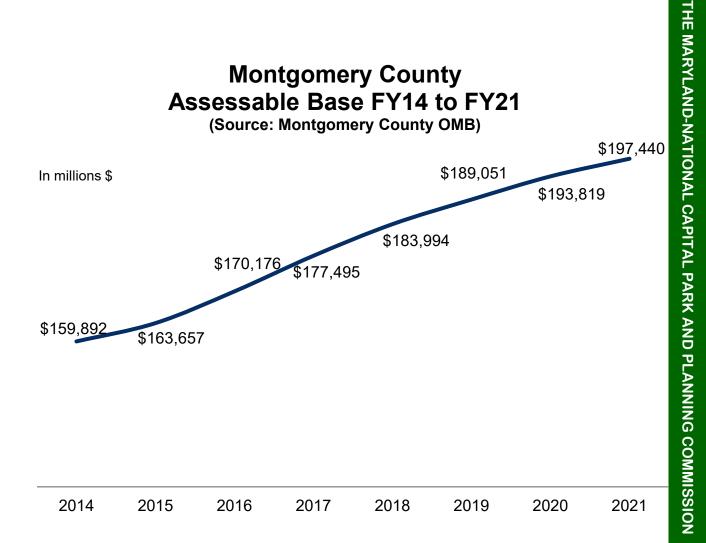

## **ASSESSABLE BASE TRENDS**

- Real Property
- From FY14 to FY21, has grown by 23%
- Assessable base is projected to grow by 2.49% in FY22.
- Preliminary, based on March OMB estimates.

### 3