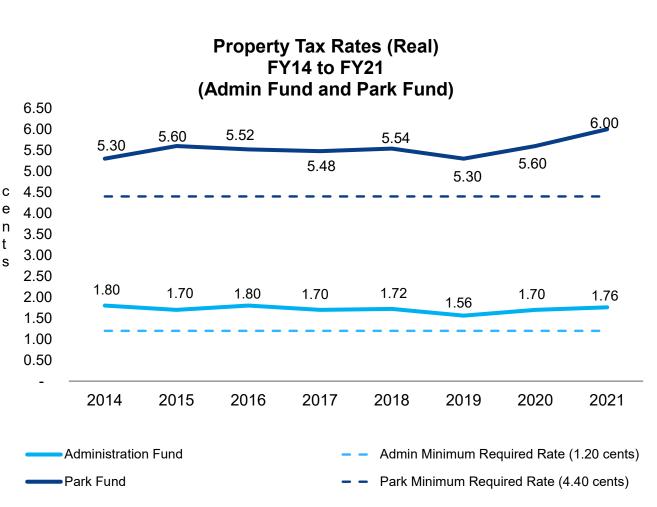

## **PROPERTY TAX RATE TREND**

- County Council sets
  tax rate each year
- Rate for each fund cannot be lower than the minimum per the Land Use Article
- For FY2010, the Administration Fund rate was increased by 0.06 cent to 1.76 cents, and the Park Fund rate was increased by 0.40 cent to 6.00 cents
- Preliminary projections require the tax rates to increase in the Admin Fund, but not the Park Fund for FY22