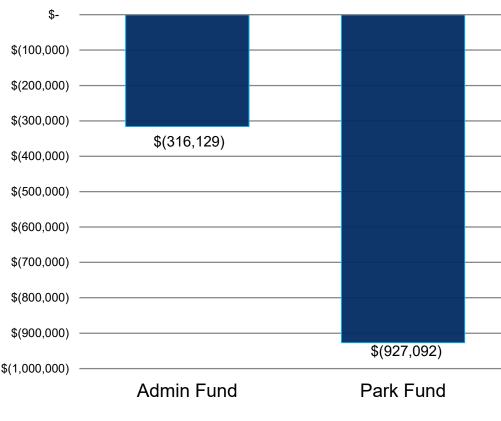

## FY22 BUDGET OUTLOOK: SUMMARY OF ESTIMATED MAJOR COST CHANGES

|       | HEALTH AND<br>OTHER INS | OPEB       | RETIRE-<br>MENT | COMP<br>MARKER | OBI        | DEBT<br>SERVICE | CAS SPACE<br>NEEDS | MAJOR<br>KNOWN<br>COMMIT-<br>MENTS* | TOTAL EST<br>COST<br>PRESSURE |
|-------|-------------------------|------------|-----------------|----------------|------------|-----------------|--------------------|-------------------------------------|-------------------------------|
| ADMIN |                         |            | (\$ 316,129)    |                |            |                 | \$ 118,658         |                                     | \$ 1,795,020                  |
|       |                         |            | (\$ 927,092)    |                |            |                 |                    |                                     | \$ 4,218,419                  |
|       |                         |            |                 |                |            |                 |                    |                                     |                               |
| TOTAL | \$ 828,047              | \$ 300,534 | (\$1,243,221)   | \$ 4,511,869   | \$ 250,000 | (\$ 281,805)    | \$ 118,658         | \$ 1,529,357                        | \$ 6,013,439                  |