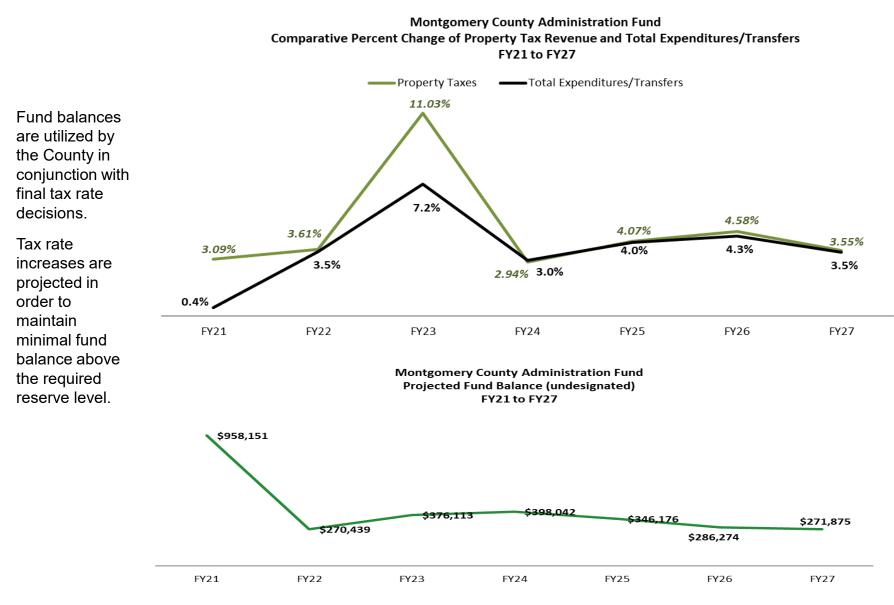

### **SIX YEAR OUTLOOK: ADMINISTRATION FUND**

## Administration Fund:

- County balanced FY21 by using fund balance and increasing the tax rate
- Costs are growing faster than revenues
- Preliminary need for a 0.02 cent tax rate change in FY22, prior to inclusion of critical needs that the departments may identify