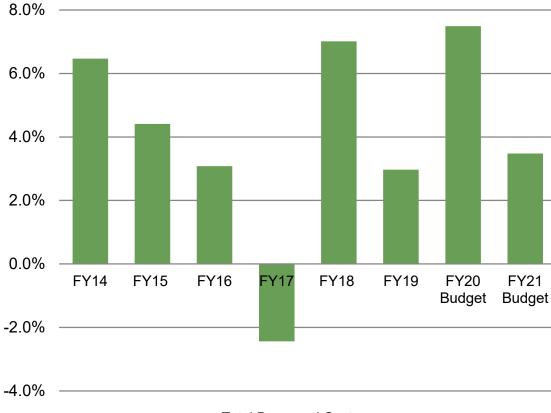

## **EXPENDITURE TRENDS**

\$160

θ

Millions

- In FY12, expenditures were cut substantially from the prior year
- Beginning in FY13, expenditure levels began a slow recovery. Minimal growth continued through FY20
- Pandemic related effects resulted in a same service level budget for FY21