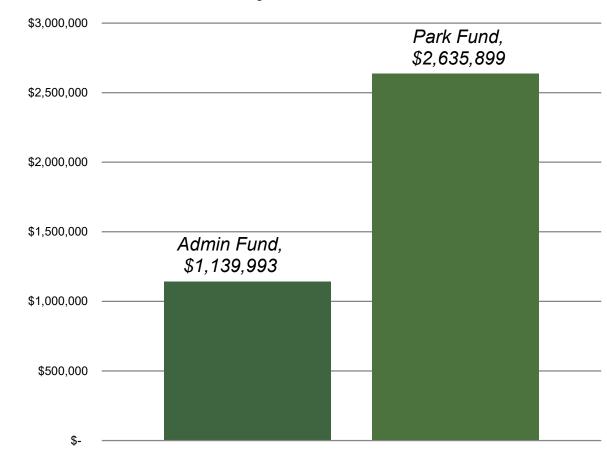

## FY22 BUDGET OUTLOOK: EMPLOYEE COMPENSATION

 At this initial stage of budget development, an estimated compensation dollar marker of \$4.5M is included in the projections for FY22.

| Costs for Compensation A | djustments   |
|--------------------------|--------------|
|                          | Total        |
| Admin Fund               | \$1,226,746  |
| Park Fund                | \$ 3,285,123 |
| Totals                   | \$ 4,511,869 |