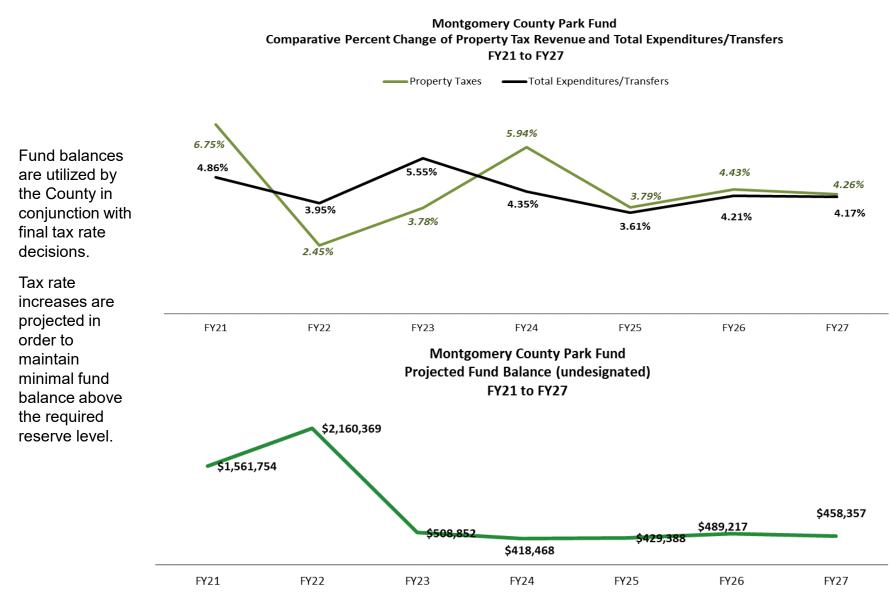

## **SIX YEAR OUTLOOK: PARK FUND**

## Park Fund:

- County balanced FY21 by increasing the tax rate
- Costs are growing faster than revenues
- No preliminary need for a tax rate change in FY22, prior to inclusion of critical needs that the department may identify