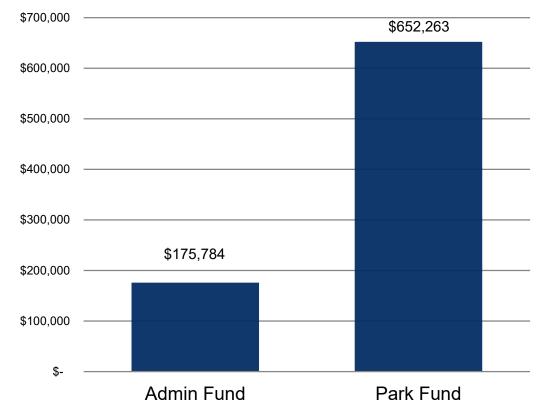

## FY22 BUDGET OUTLOOK: ESTIMATED COST INCREASE FOR BENEFITS

 The changes in health insurance and other benefit rates are preliminarily estimated to result in an increase of 5.21% in FY22.

#### FY22 Estimated Cost Increase for Health and Other Benefits