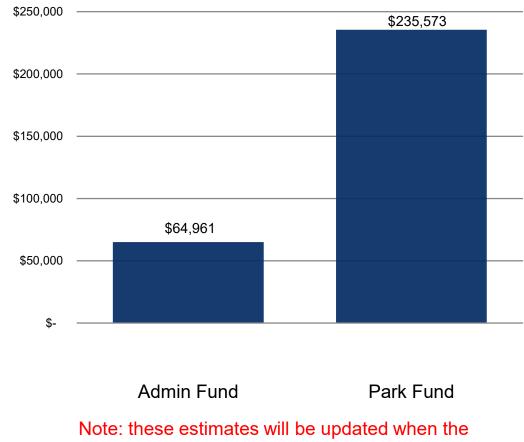

## FY22 BUDGET OUTLOOK: ESTIMATED COST INCREASE FOR OPEB

- The Commission successfully achieved full prefunding of the actuarially determined contribution to OPEB in FY15. We continue to fully fund.
- Preliminary estimates indicate that the OPEB cost could increase by 3.97%.
- Total OPEB increase is approximately \$301 thousand.

#### FY22 Estimated Cost Increases for OPEB Prefunding and Pay-go

actuarial report for July 1, 2020 is completed

10

THE MARYLAND-NATIONAL CAPITAL PARK AND PLANNING COMMISSION