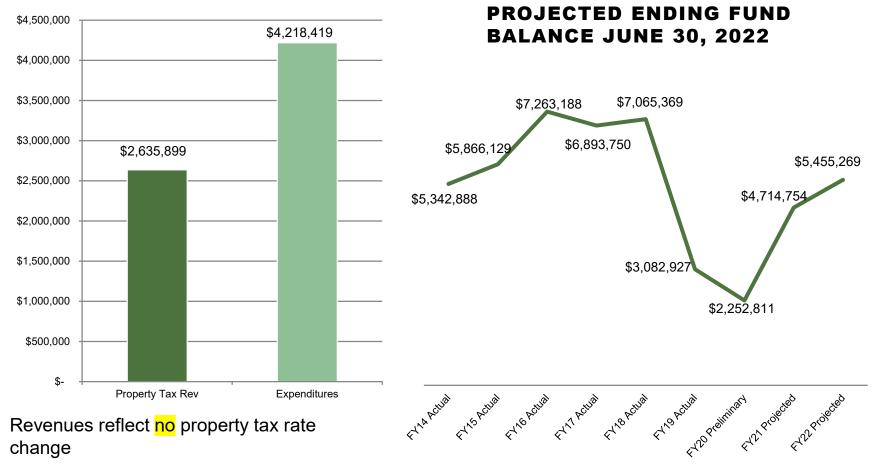

#### PROJECTED ENDING FUND **ESTIMATE OF CHANGES IN BALANCE JUNE 30, 2022 REVENUE AND EXPENSES** \$2.000.000 \$1,795,020 \$1.800.000 \$6,985,210 \$1,600,000 \$5.688.088 \$5.404.084 \$1,400,000 \$5,808,834 \$1,139,993 \$5,235,725 \$1,200,000 \$1.000.000 \$3,055,151 \$800.000 \$2,191,917 \$1,989,751 \$600.000 \$400.000 \$1,283,839 \$200,000 4 A ACUIN ET TACUA 4 ANNA CONTRACTION 5-20 preitinger 4<sup>TC1</sup> Projection ETA Projected \$-Property Tax Rev Expenditures

Revenues reflect a 0.02 cent property tax rate increase

Note: As in FY21, fund balance estimate for FY22 incorporates a 3% budgetary reserve, of \$1,013,400

17