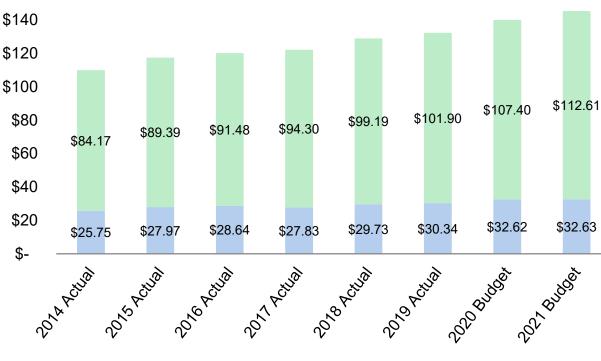

## **EXPENDITURE TRENDS**

\$160

θ

Millions

- In FY12, expenditures were cut substantially from the prior year
- Beginning in FY13, expenditure levels began a slow recovery. Minimal growth continued through FY20
- Pandemic related effects resulted in a same service level budget for FY21

Admin Park