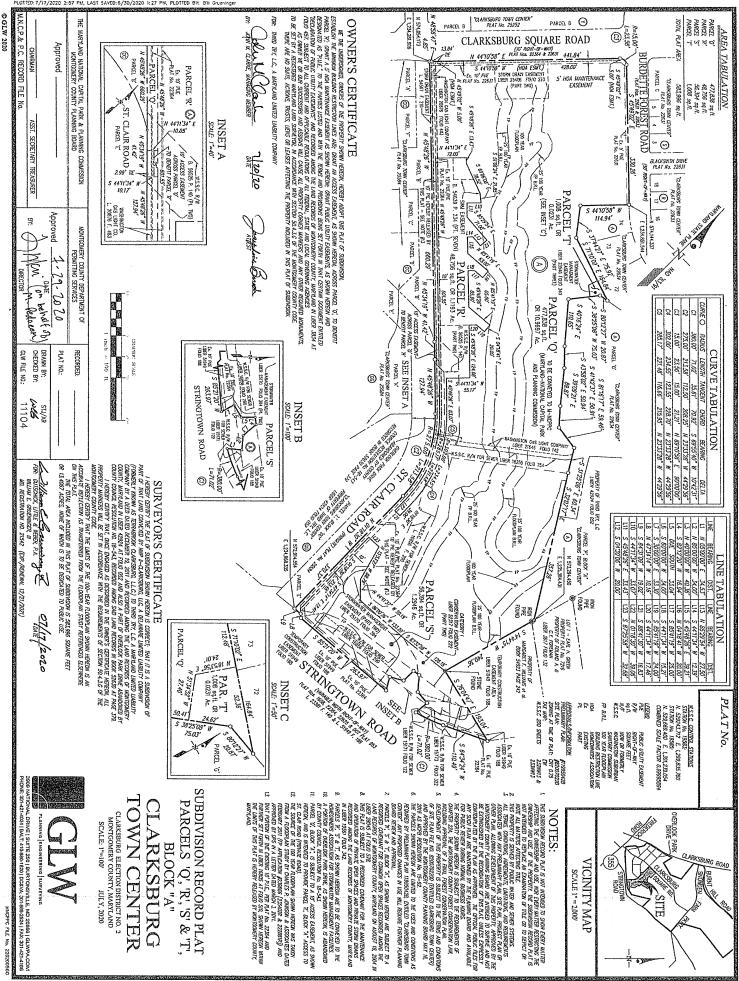

| Plat Name: | <b>Clarksburg Town Center</b> |
|------------|-------------------------------|
| Plat #:    | 220200560                     |

| Location:     | Located in the northeast quadrant of the intersection of St. Clair Road |  |
|---------------|-------------------------------------------------------------------------|--|
|               | and Stringtown Road.                                                    |  |
| Master Plan:  | Clarksburg Master Plan                                                  |  |
| Plat Details: | CRT zone; 4 parcels                                                     |  |
| Owner:        | Third Try, LC.                                                          |  |

The subdivision plat has been reviewed by M-NCPPC staff and determined to be in compliance with Preliminary Plan No. 11995042B (MCPB Resolution No. 15-92) and with Site Plan No. 82007022D (Certified Site Plan dated May 10, 2016), as approved by the Board, and that any minor modifications reflected on the plat do not alter the intent of the Board's previous approval of the aforesaid plans.