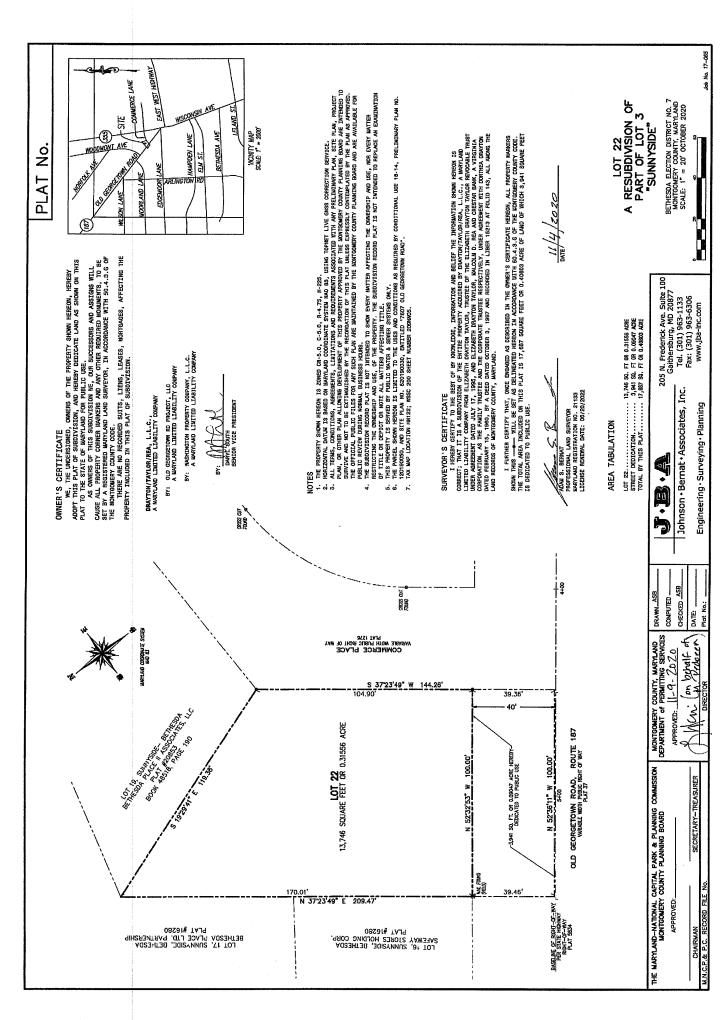

Plat Name: Sunnyside Plat #: 220200810

Location: Located on the northeast side of Old Georgetown Road (MD 187), 550

feet west of Wisconsin Avenue (MD 355).

Master Plan: Bethesda Downtown Plan

Plat Details: CR zone; 1 lot

Owner: Drayton/Taylor/Rea, L.L.C.

This subdivision plat has been reviewed by M-NCPPC staff and determined to be in compliance with Preliminary Plan No. 120190050 (MCPB Resolution No. 19-011) and with Site Plan No. 820190030 (Certified Site Plan dated June 18, 2020), as approved by the Board, and that any minor modifications reflected on the plat do not alter the intent of the Board's previous approval of the aforesaid plans.

FROM SEMESTIMES SEMESTIMES SEMESTIMES OF THE SEMESTIMES.

FROM SEMESTIMES OF THE SEMESTIMES OF THE SEMESTIMES.

FROM SEMESTIMES OF THE SEMESTIMES.

FROM SEMESTIMES OF THE SEMESTIMES.

FROM SEME

ZOWIC CF-4.0 C-4.0 R-4.73 H-2254 GROSS TRACT MEX IS 19.239 SF. NET TRACT MEX. IS 13.777 SF THE MEGRIZATION CONTANED MERCIN IS BASED ON PELD-RAN SUMPER. THE MEGRIZATIO DATAM IS MO STATE PLANE NAD 83