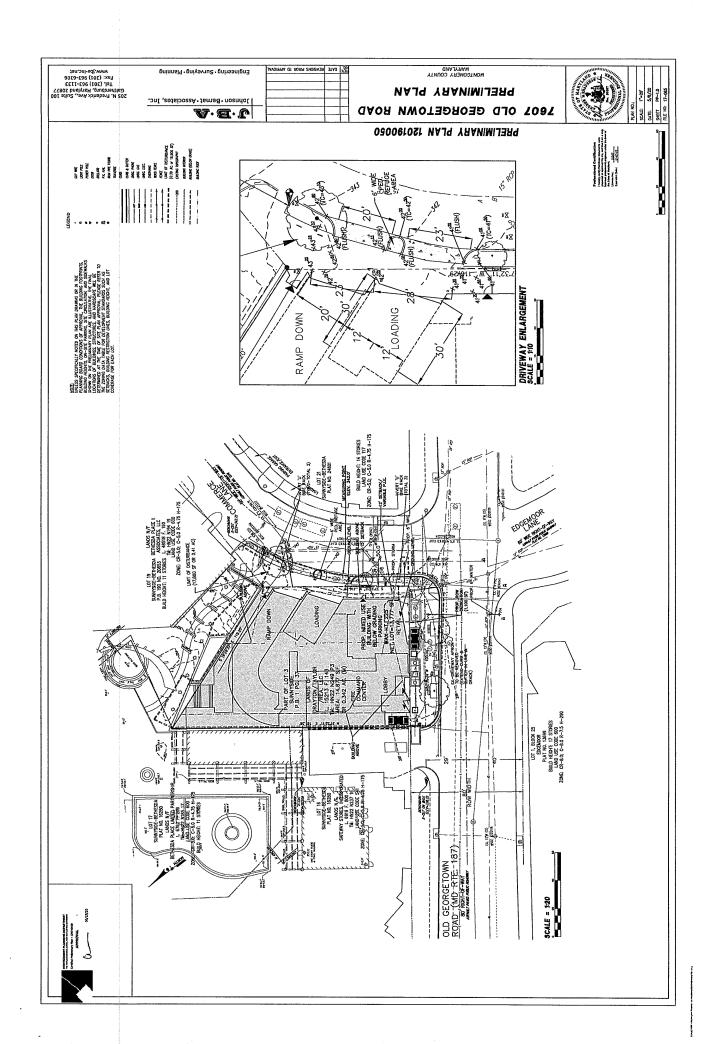

Plat Name: Sunnyside Plat #: 220200810

Location: Located on the northeast side of Old Georgetown Road (MD 187), 550

feet west of Wisconsin Avenue (MD 355).

Master Plan: Bethesda Downtown Plan

Plat Details: CR zone; 1 lot

Owner: Drayton/Taylor/Rea, L.L.C.

This subdivision plat has been reviewed by M-NCPPC staff and determined to be in compliance with Preliminary Plan No. 120190050 (MCPB Resolution No. 19-011) and with Site Plan No. 820190030 (Certified Site Plan dated June 18, 2020), as approved by the Board, and that any minor modifications reflected on the plat do not alter the intent of the Board's previous approval of the aforesaid plans.

FROM SEMESTIMES SEMESTIMES SEMESTIMES OF THE SEMESTIMES.

FROM SEMESTIMES OF THE SEMESTIMES OF THE SEMESTIMES.

FROM SEMESTIMES OF THE SEMESTIMES.

FROM SEMESTIMES OF THE SEMESTIMES.

FROM SEME

ZOWIC CF-4.0 C-4.0 R-4.73 H-2254 GROSS TRACT MEX IS 19.239 SF. NET TRACT MEX. IS 13.777 SF THE MEGRIZATION CONTANED MERCIN IS BASED ON PELD-RAN SUMPER. THE MEGRIZATIO DATAM IS MO STATE PLANE NAD 83