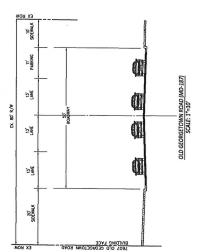

Plat Name: Sunnyside Plat #: 220200810

Location: Located on the northeast side of Old Georgetown Road (MD 187), 550

feet west of Wisconsin Avenue (MD 355).

Master Plan: Bethesda Downtown Plan

Plat Details: CR zone; 1 lot