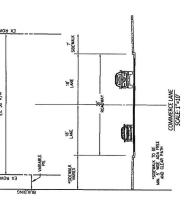

Plat Name: Sunnyside Plat #: 220200810

Location: Located on the northeast side of Old Georgetown Road (MD 187), 550

feet west of Wisconsin Avenue (MD 355).

Master Plan: Bethesda Downtown Plan

Plat Details: CR zone; 1 lot