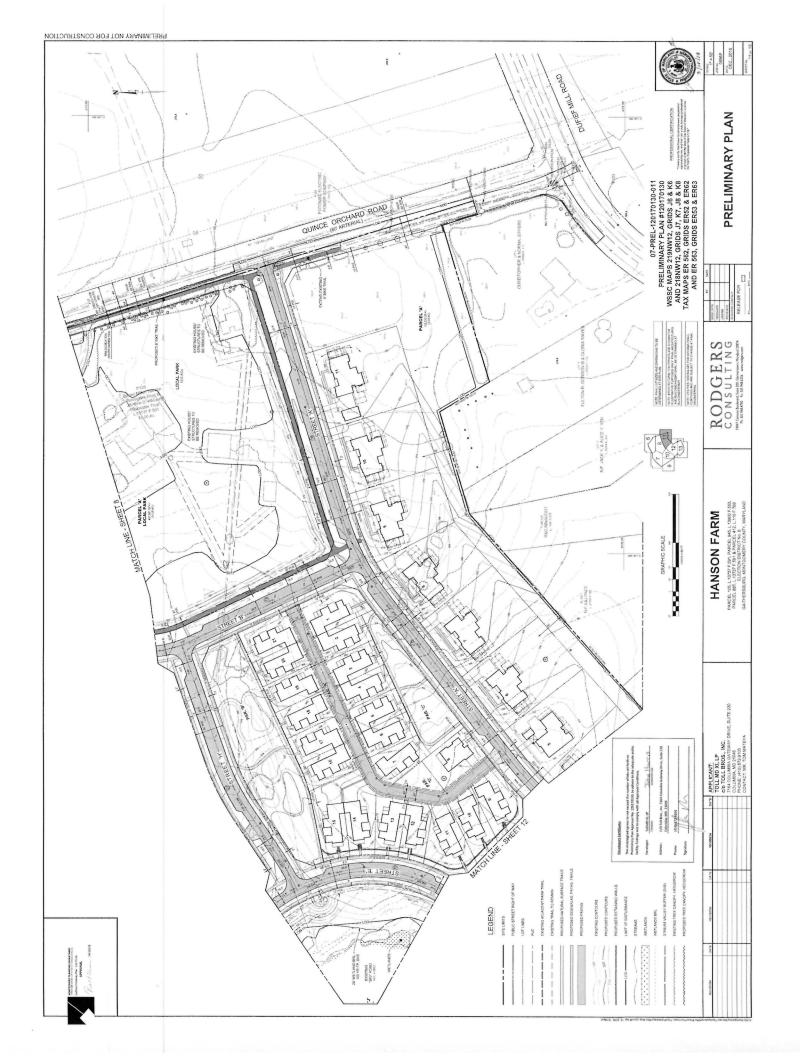

Plat Name: Mount Prospect Farm

Plat #: 220210130

Location: Located in the southwest quadrant of the intersection of Smoky Bell Lane

and Dingwell Way.

Master Plan: Potomac Subregion Master Plan
Plat Details: PD-2 zone; 18 lots, 4 parcels
Owners: Estate of William C. Hanson et al

MCPD File Name

NOT-PREL./120170130-001
PRELIMINARY PLAN #120170130
WSSC MAPS 219WUY2, GRIDS J.6 & K6
AND 219WUY2, GRIDS J.7 K7, J8 & K6
TAX MAPS ER 562, GRIDS ER52 & ER63
AND ER 563, GRIDS ER53 & ER63

PARCEL 105, L.13737 F.591, PARCEL 945, L.13800 F.553, PARCEL 895, L.13737 F.591 & PARCEL 412, L.110 F.789 ELECTION DISTRICT NO. GAITHERSBURG, MONTGOMERY COUNTY, MARYLAND HANSON FARM