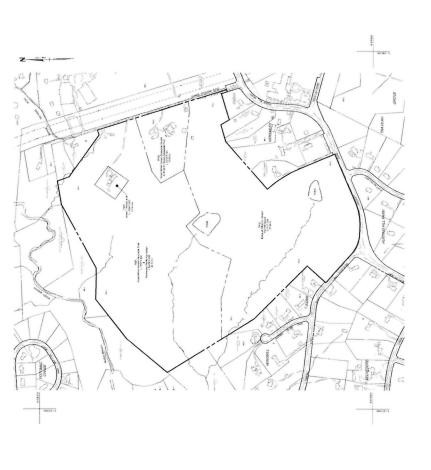

## HANSON FARM

**CERTIFIED PRELIMINARY PLAN #120170130** 

TORTI GALLAS AND PARTNERS, INC.

PLANNER/ARCHITECT: TORTI GALLAS & PARTNERS 1300 SPRING STREET, SUITE-SILVER SPRING, MD 20910

Toll Brothers

APPLICANT/CONTRACT PURCHASER: TOLL MO XI, IP 66 TOLL BROS, INC: 7164 COLUMBIA GATEWAY DRIVE, SUITE 230 COLUMBIA, MD 21046

MCPD File Name

NOT-PREL./120170130-001
PRELIMINARY PLAN #120170130
WSSC MAPS 219WUY2, GRIDS J.6 & K6
AND 219WUY2, GRIDS J.7 K7, J8 & K6
TAX MAPS ER 562, GRIDS ER52 & ER63
AND ER 563, GRIDS ER53 & ER63

PARCEL 105, L.13737 F.591, PARCEL 945, L.13800 F.553, PARCEL 895, L.13737 F.591 & PARCEL 412, L.110 F.789 ELECTION DISTRICT NO. GAITHERSBURG, MONTGOMERY COUNTY, MARYLAND HANSON FARM