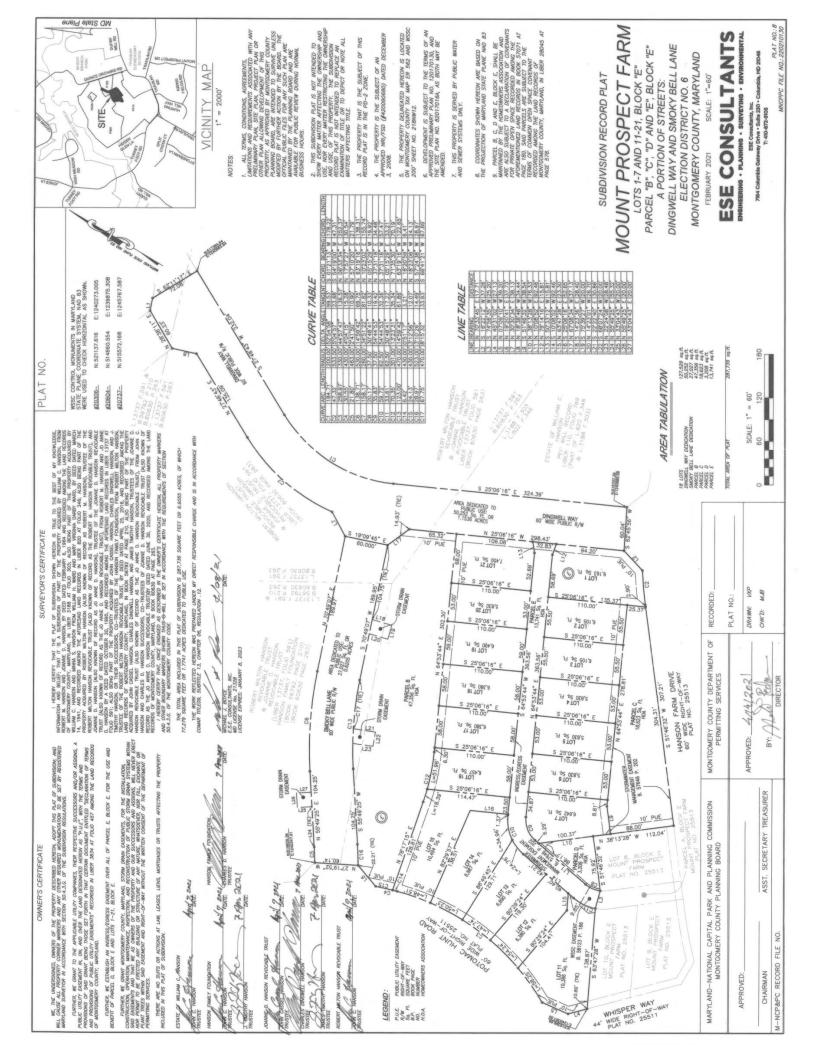

Plat Name: Mount Prospect Farm

Plat #: 220210130

Location: Located in the southwest quadrant of the intersection of Smoky Bell Lane

and Dingwell Way.

Master Plan: Potomac Subregion Master Plan
Plat Details: PD-2 zone; 18 lots, 4 parcels
Owners: Estate of William C. Hanson et al

The subdivision plat has been reviewed by M-NCPPC staff and determined to be in compliance with Preliminary Plan No. 120170130 (MCPB Resolution No. 18-016) and with Site Plan No. 82017016A (Certified Site Plan dated April 3, 2019), as approved by the Board, and that any minor modifications reflected on the plat do not alter the intent of the Board's previous approval of the aforesaid plans.