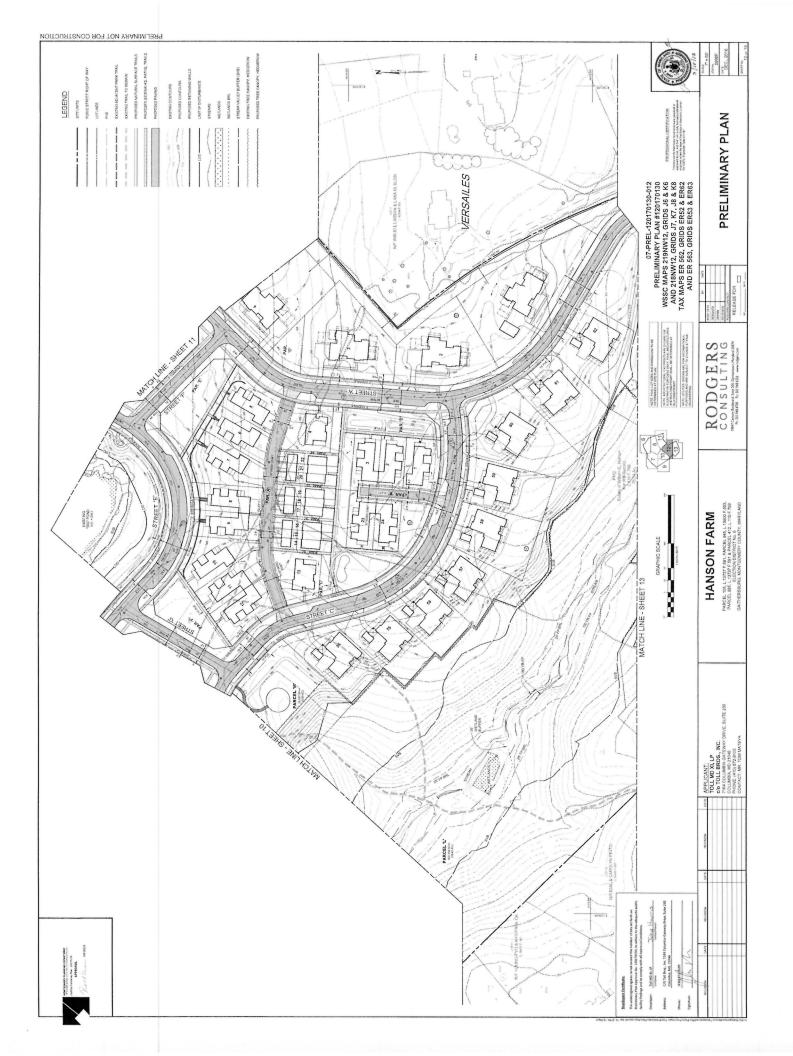

Plat Name: Mount Prospect Farm

Plat #: 220210130

Location: Located in the southwest quadrant of the intersection of Smoky Bell Lane

and Dingwell Way.

Master Plan: Potomac Subregion Master Plan
Plat Details: PD-2 zone; 18 lots, 4 parcels
Owners: Estate of William C. Hanson et al

MCPD File Name

NOT-PREL./120170130-001
PRELIMINARY PLAN #120170130
WSSC MAPS 219WUY2, GRIDS J.6 & K6
AND 219WUY2, GRIDS J.7 K7, J8 & K6
TAX MAPS ER 562, GRIDS ER52 & ER63
AND ER 563, GRIDS ER53 & ER63

PARCEL 105, L.13737 F.591, PARCEL 945, L.13800 F.553, PARCEL 895, L.13737 F.591 & PARCEL 412, L.110 F.789 ELECTION DISTRICT NO. GAITHERSBURG, MONTGOMERY COUNTY, MARYLAND HANSON FARM