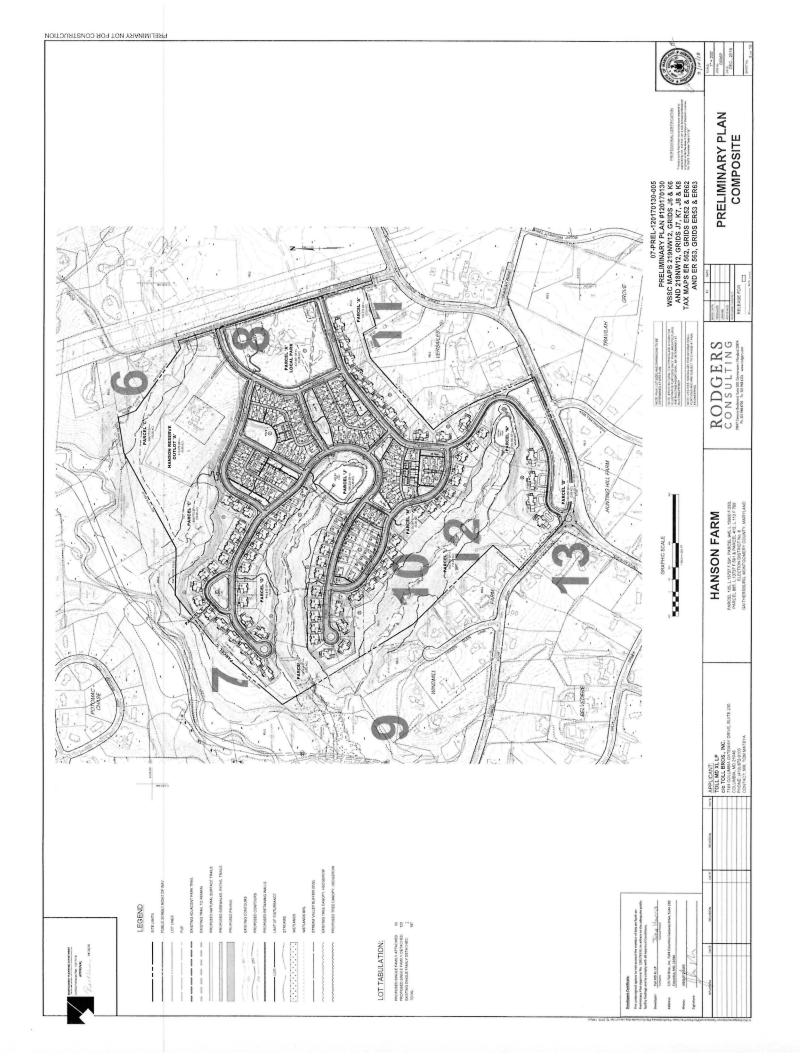

## HANSON FARM

**CERTIFIED PRELIMINARY PLAN #120170130** 

TORTI GALLAS AND PARTNERS, INC.

PLANNER/ARCHITECT: TORTI GALLAS & PARTNERS 1300 SPRING STREET, SUITE-SILVER SPRING, MD 20910

Toll Brothers

APPLICANT/CONTRACT PURCHASER: TOLL MO XI, IP 66 TOLL BROS, INC: 7164 COLUMBIA GATEWAY DRIVE, SUITE 230 COLUMBIA, MD 21046

MCPD File Name

NOT-PREL./120170130-001
PRELIMINARY PLAN #120170130
WSSC MAPS 219WUY2, GRIDS J.6 & K6
AND 219WUY2, GRIDS J.7 K7, J8 & K6
TAX MAPS ER 562, GRIDS ER52 & ER63
AND ER 563, GRIDS ER53 & ER63

PARCEL 105, L.13737 F.591, PARCEL 945, L.13800 F.553, PARCEL 895, L.13737 F.591 & PARCEL 412, L.110 F.789 ELECTION DISTRICT NO. GAITHERSBURG, MONTGOMERY COUNTY, MARYLAND HANSON FARM

RODGERS CONSULTING INTERPREDEDED STATEMENT OF THE PROPERTY OF

**COVER SHEET** 