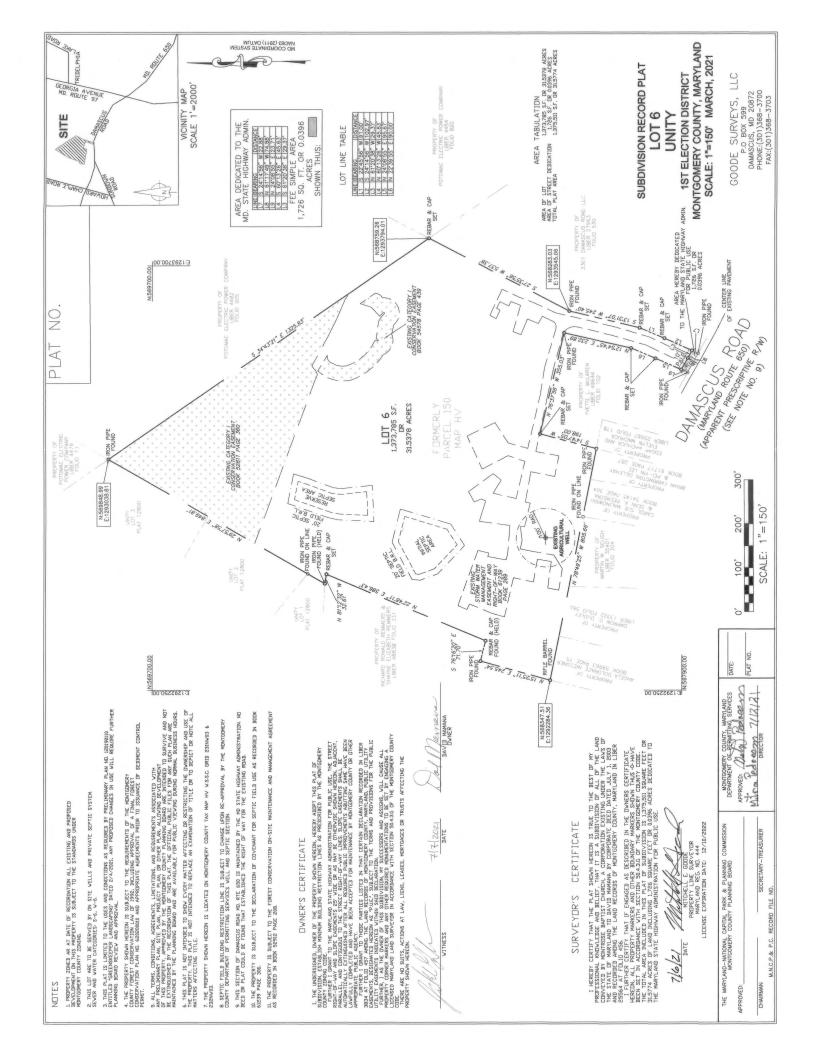

Plat Name: Unity

Plat #: 220210680

Location: Located on the north side of Damascus Road (MD 650), 680 feet east of

Sundown Road

Master Plan: Olney Master Plan
Plat Details: AR zone; 1 lot
Owner: David Mamana

The subdivision plat has been reviewed by M-NCPPC staff and determined to be in compliance with Preliminary Plan No. 120190110 (MCPB Resolution No. 20-130), as approved by the Board, and that any minor modifications reflected on the plat do not alter the intent of the Board's previous approval of the aforesaid plans.