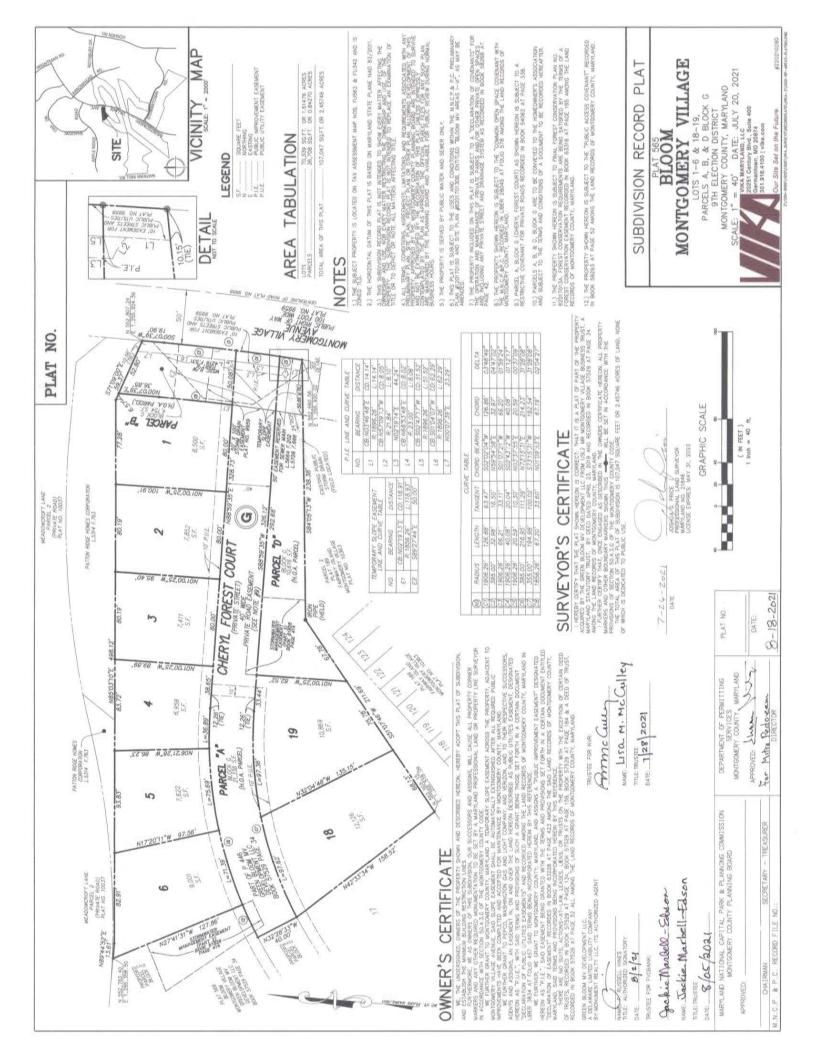

Plat Name: Bloom Montgomery Village

Plat #: 220210220, 220210230 & 220210280 - 220210300

Location: Located on the western side of Montgomery Village Avenue opposite

from the intersection of Stewartown Road

Master Plan: Montgomery Village Master Plan
Plat Details: TLD zone; 19 lots and 10 parcels
Owner: Green Bloom MV Development, LLC

The subdivision plats have been reviewed by M-NCPPC staff and determined to be in compliance with Preliminary Plan No. 120170150 (MCPB Resolution No. 17-110) and with Site Plan No. 82017013B (Certified Site Plan dated January 26, 2021), as approved by the Board, and that any minor modifications reflected on the plats do not alter the intent of the Board's previous approval of the aforesaid plans.