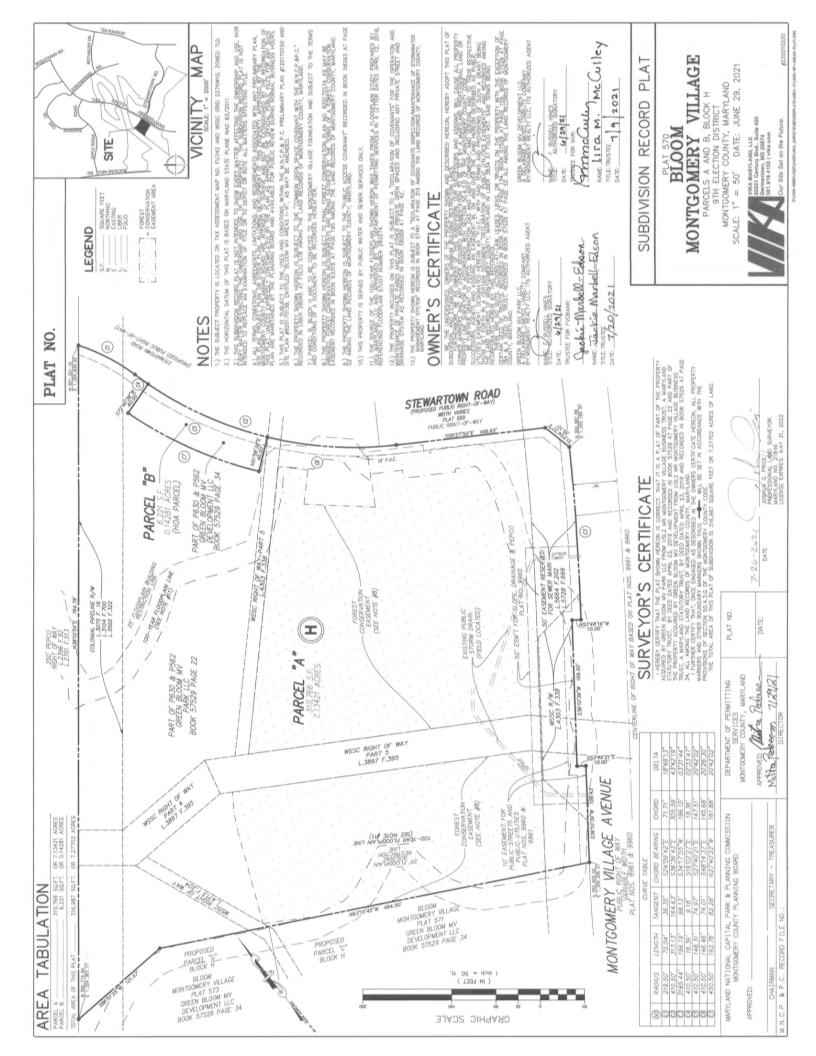

Plat Name: Bloom Montgomery Village

Plat #: 220210220, 220210230 & 220210280 - 220210300

Location: Located on the western side of Montgomery Village Avenue opposite

from the intersection of Stewartown Road

Master Plan: Montgomery Village Master Plan
Plat Details: TLD zone; 19 lots and 10 parcels
Owner: Green Bloom MV Development, LLC

The subdivision plats have been reviewed by M-NCPPC staff and determined to be in compliance with Preliminary Plan No. 120170150 (MCPB Resolution No. 17-110) and with Site Plan No. 82017013B (Certified Site Plan dated January 26, 2021), as approved by the Board, and that any minor modifications reflected on the plats do not alter the intent of the Board's previous approval of the aforesaid plans.