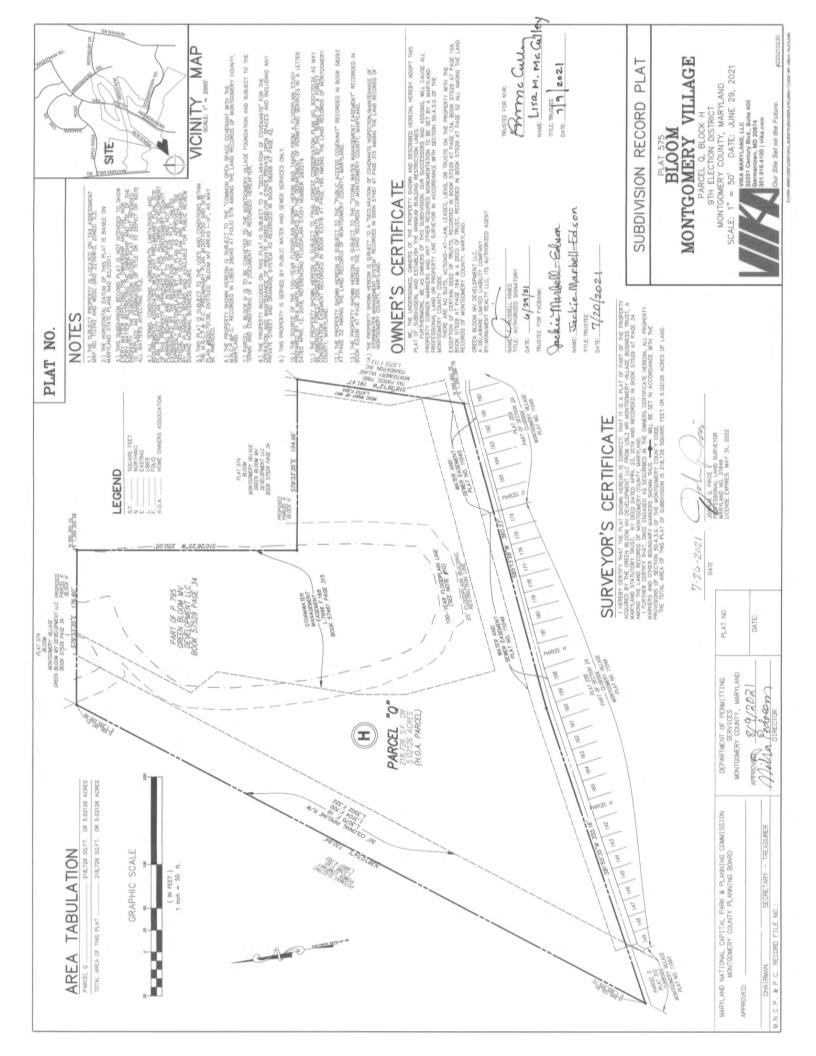

Plat Name: Bloom Montgomery Village

Plat #: 220210220, 220210230 & 220210280 - 220210300

Location: Located on the western side of Montgomery Village Avenue opposite

from the intersection of Stewartown Road

Master Plan: Montgomery Village Master Plan
Plat Details: TLD zone; 19 lots and 10 parcels
Owner: Green Bloom MV Development, LLC

The subdivision plats have been reviewed by M-NCPPC staff and determined to be in compliance with Preliminary Plan No. 120170150 (MCPB Resolution No. 17-110) and with Site Plan No. 82017013B (Certified Site Plan dated January 26, 2021), as approved by the Board, and that any minor modifications reflected on the plats do not alter the intent of the Board's previous approval of the aforesaid plans.