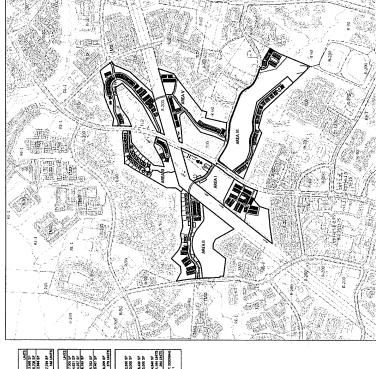

Plat Name: Bloom Montgomery Village

Plat #: 220210220, 220210230 & 220210280 - 220210300

Location: Located on the western side of Montgomery Village Avenue opposite

from the intersection of Stewartown Road

Master Plan: Montgomery Village Master Plan
Plat Details: TLD zone; 19 lots and 10 parcels
Owner: Green Bloom MV Development, LLC

The subdivision plats have been reviewed by M-NCPPC staff and determined to be in compliance with Preliminary Plan No. 120170150 (MCPB Resolution No. 17-110) and with Site Plan No. 82017013B (Certified Site Plan dated January 26, 2021), as approved by the Board, and that any minor modifications reflected on the plats do not alter the intent of the Board's previous approval of the aforesaid plans.

DEVELOPMENT TABULATIONS

PRELIMINARY PLAN OF SUBDIVISION

BLOOM MV AREAS I-VI

CERTIFIED PRELIMINARY PLAN NO. 120170150

M. ARANII - CPTSCIAL METRO ARAN II AND METRO ARA

PROPOSED DITACHED HOUSE LOTS SITE FOR OPEN SPACE DEDICATIONS HOA PARCELS