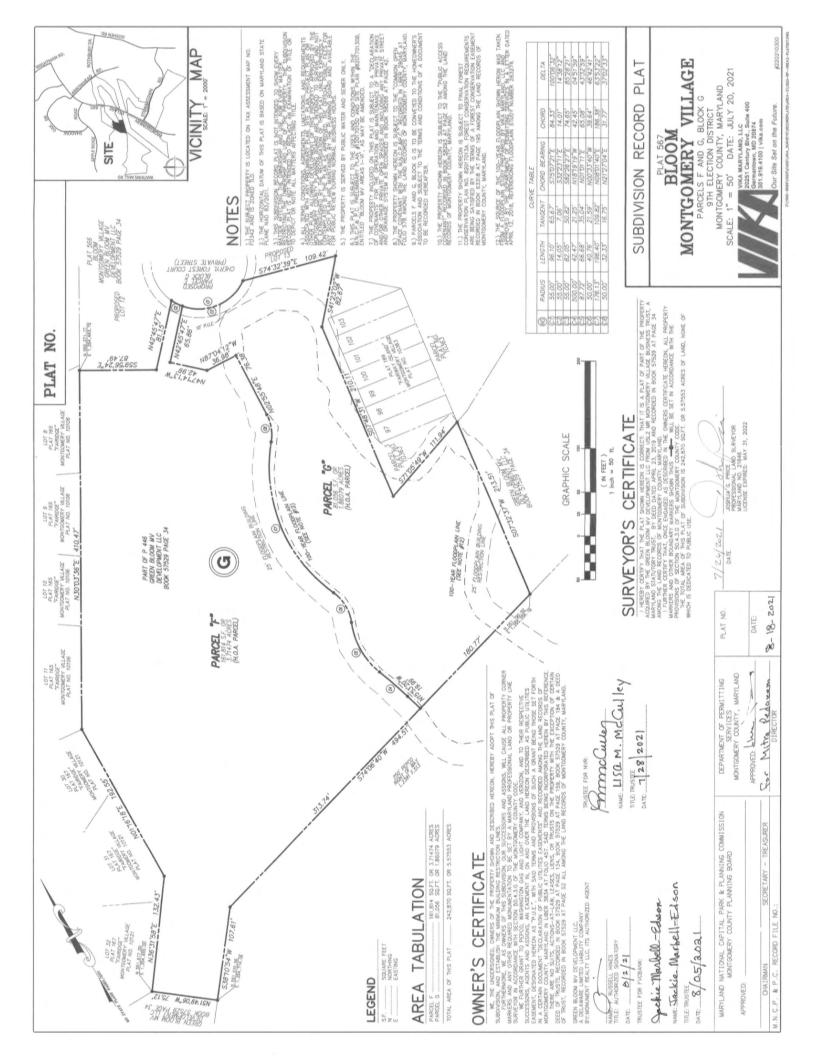

Plat Name: Bloom Montgomery Village

Plat #: 220210220, 220210230 & 220210280 - 220210300

Location: Located on the western side of Montgomery Village Avenue opposite

from the intersection of Stewartown Road

Master Plan: Montgomery Village Master Plan
Plat Details: TLD zone; 19 lots and 10 parcels
Owner: Green Bloom MV Development, LLC

The subdivision plats have been reviewed by M-NCPPC staff and determined to be in compliance with Preliminary Plan No. 120170150 (MCPB Resolution No. 17-110) and with Site Plan No. 82017013B (Certified Site Plan dated January 26, 2021), as approved by the Board, and that any minor modifications reflected on the plats do not alter the intent of the Board's previous approval of the aforesaid plans.