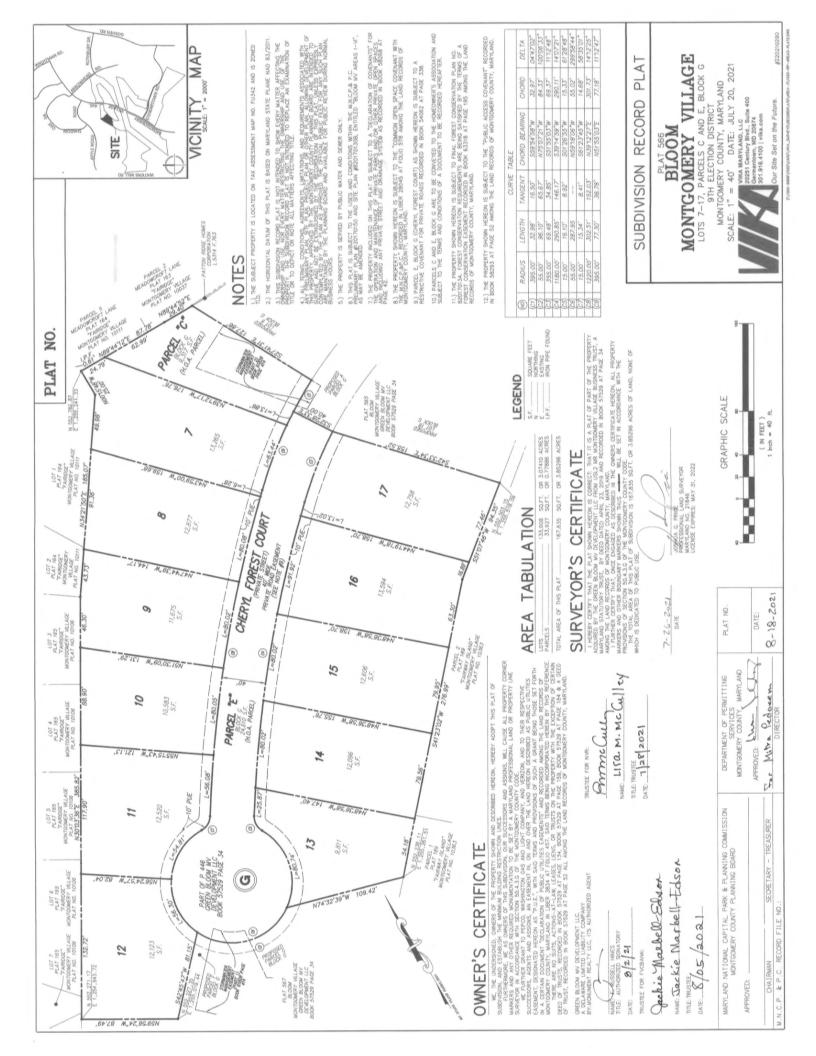

Plat Name: Bloom Montgomery Village

Plat #: 220210220, 220210230 & 220210280 - 220210300

Location: Located on the western side of Montgomery Village Avenue opposite

from the intersection of Stewartown Road

Master Plan: Montgomery Village Master Plan
Plat Details: TLD zone; 19 lots and 10 parcels
Owner: Green Bloom MV Development, LLC

The subdivision plats have been reviewed by M-NCPPC staff and determined to be in compliance with Preliminary Plan No. 120170150 (MCPB Resolution No. 17-110) and with Site Plan No. 82017013B (Certified Site Plan dated January 26, 2021), as approved by the Board, and that any minor modifications reflected on the plats do not alter the intent of the Board's previous approval of the aforesaid plans.