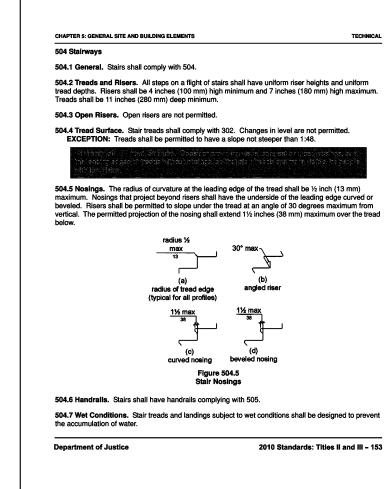

## TYPICAL TREAD DETAIL

STAIR TREAD SHALL BE CONSTRUCTED IN ACCORDANCE WITH FIGURE 504.5 (a) WITH A 6" (six inch) RISER AND 11" (eleven inch) TREAD.