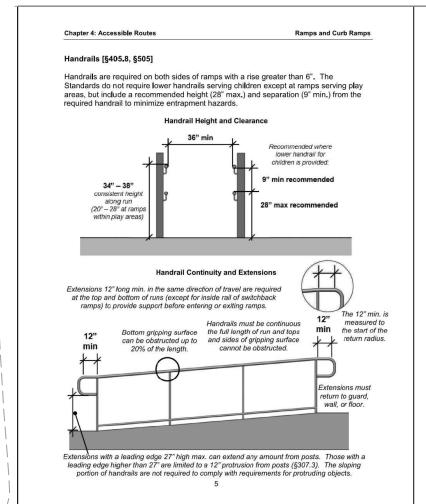

### ADA Access Notes

- I. THE PROPOSED ADA RAMP, STAIRS, AND ACCESSIBILITY NETWORK IS A SUITABLE ADA DESIGN. THIS DOCUMENT IS NOT INTENDED TO BE USED AS A CONSTRUCTION DOCUMENT.
- 2. CONTRACTOR SHALL CONFIRM ALL CONSTRUCTED RAMP/WALKWAY/TREAD SLOPES ARE WITHIN TOLERANCES OF ADA STANDARDS FOR ACCESSIBLE DESIGN PRIOR TO DEMOBILIZATION. CONTRACTOR SHALL REPAIR/REPLACE ANY RAMP SLOPES FOUND TO BE OUT OF TOLERANCES AT CONTRACTORS TIME AND EXPENSE. ALL RAMPS SHALL HAVE A MAXIMUM RAMP SLOPE OF 8.33%, A MAXIMUM RUNNING SLOPE OF 5.00%, AND MAXIMUM CROSS SLOPE OF 2.08%. LANDINGS SHALL HAVE A MAXIMUM SLOPE IN EVERY DIRECTION
- 3. THE PROPOSED STAIRCASE TO THE REAR PLAYGROUND AREA SHALL BE ADA COMPLIANT. SEE DETAILS, THIS SHEET.
- 4. THE PROPOSED ADA ACCESSIBLE PARKING SHALL BE II' WIDE AND REACH THE FULL LENGTH OF THE HANDICAP VEHICLE IN WHICH THE SPACE SERVES. THE ADA ACCESS AISLE SHALL BE 5' WIDE AND EXTEND TO THE FULL LENGTH OF THE ADA PARKING SPACE.
- 5. SEE THIS SHEET FOR TYPICAL ADA DETAILS.
- 6. THERE ARE NO SIDEWALKS ADJACENT TO THE EXISTING FACILITY. NO SIDEWALK CONNECTIONS FROM PUBLIC ARE PROPOSED AS PART OF THIS APPLICATION.
- 7. ANY PROPOSED ADA UPGRADES SHALL BE COORDINATED WITH CORRESPONDING PARKING
- 8. THIS PLAN IS INTENDED TO SHOW EXTERIOR ADA COMPLIANCE. O'C&L MAKES NO STATEMENTS REGARDING ADA COMPLIANCE IN THE BUILDING INTERIOR. FINAL DESIGN/MATERIALS SHALL BE SPECIFIED ON FINAL DESIGN PLANS.
- 9. ADA SIGNAGE AND STRIPING SHALL BE IN ACCORDANCE WITH APPLICABLE STANDARDS.

———300——— EXISTING CONTOUR

PROPOSED WATER LINE

— w — w — EXISTING WATER MAIN

PROPOSED CONTOUR

PROPOSED HANDRAIL

PROPOSED FIRE HYDRANT

ф ф

TYPICAL HANDRAIL DETAILS

HANDRAIL CUTSHEET SHALL BE SUBMITTED TO OWNER IN ADVANCE OF PROCUREMENT. ALL HANDRAILS SHALL BE SET IN ACCORDANCE WITH MANUFACTURER'S SPECIFICATIONS.

P:\020-2020s\020-021 GREENTREE ROAD\SURV\Comps\020-021 GREENTREE CONDITIONAL USE SITE PLAN\_REV1.dwg Aug 11, 2021-08:4