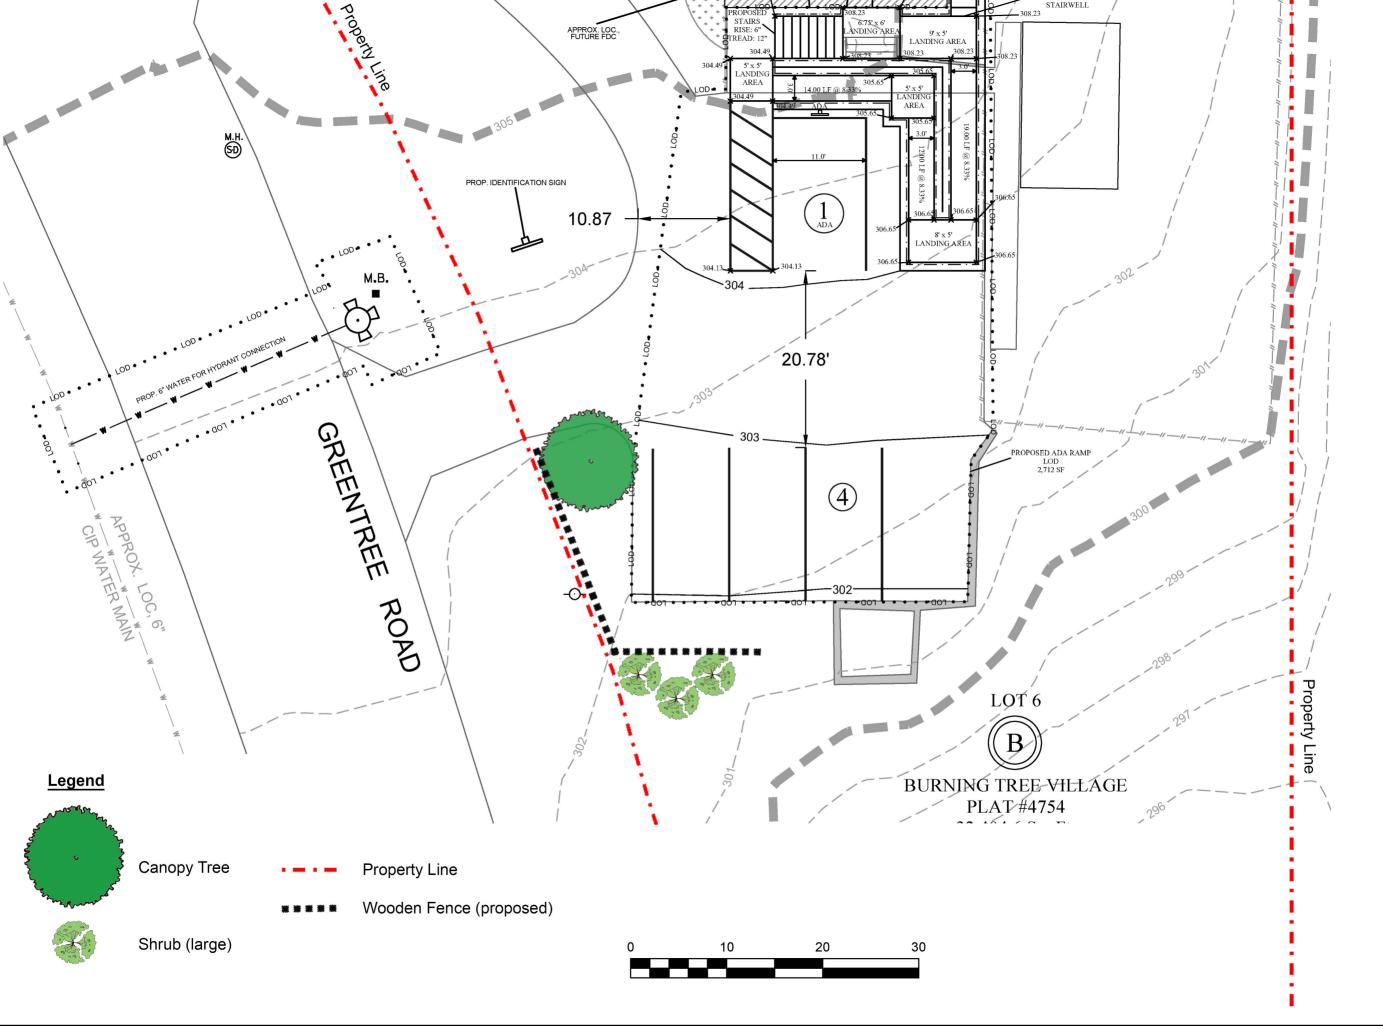

### ADA Access Notes

- I. THE PROPOSED ADA RAMP, STAIRS, AND ACCESSIBILITY NETWORK IS A SUITABLE ADA DESIGN. THIS DOCUMENT IS NOT INTENDED TO BE USED AS A CONSTRUCTION DOCUMENT.
- 2. CONTRACTOR SHALL CONFIRM ALL CONSTRUCTED RAMP/WALKWAY/TREAD SLOPES ARE WITHIN TOLERANCES OF ADA STANDARDS FOR ACCESSIBLE DESIGN PRIOR TO DEMOBILIZATION. CONTRACTOR SHALL REPAIR/REPLACE ANY RAMP SLOPES FOUND TO BE OUT OF TOLERANCES AT CONTRACTORS TIME AND EXPENSE. ALL RAMPS SHALL HAVE A MAXIMUM RAMP SLOPE OF 8.33%, A MAXIMUM RUNNING SLOPE OF 5.00%, AND MAXIMUM CROSS SLOPE OF 2.08%. LANDINGS SHALL HAVE A MAXIMUM SLOPE IN EVERY DIRECTION
- 3. THE PROPOSED STAIRCASE TO THE REAR PLAYGROUND AREA SHALL BE ADA COMPLIANT. SEE DETAILS, THIS SHEET.
- 4. THE PROPOSED ADA ACCESSIBLE PARKING SHALL BE II' WIDE AND REACH THE FULL LENGTH OF THE HANDICAP VEHICLE IN WHICH THE SPACE SERVES. THE ADA ACCESS AISLE SHALL BE 5' WIDE AND EXTEND TO THE FULL LENGTH OF THE ADA PARKING SPACE.
- 5. SEE THIS SHEET FOR TYPICAL ADA DETAILS.
- 6. THERE ARE NO SIDEWALKS ADJACENT TO THE EXISTING FACILITY. NO SIDEWALK CONNECTIONS FROM PUBLIC ARE PROPOSED AS PART OF THIS APPLICATION.
- 7. ANY PROPOSED ADA UPGRADES SHALL BE COORDINATED WITH CORRESPONDING PARKING
- 8. THIS PLAN IS INTENDED TO SHOW EXTERIOR ADA COMPLIANCE. O'C&L MAKES NO STATEMENTS REGARDING ADA COMPLIANCE IN THE BUILDING INTERIOR. FINAL DESIGN/MATERIALS SHALL BE SPECIFIED ON FINAL DESIGN PLANS.
- 9. ADA SIGNAGE AND STRIPING SHALL BE IN ACCORDANCE WITH APPLICABLE STANDARDS.

### Parking Upgrade Notes

- I. THE PROPOSED PARKING UPGRADES ARE INTENDED TO SUPPORT THE SUBJECT CONDITIONAL USE APPLICATION. THIS PLAN IS NOT INTENDED TO BE USED AS A CONSTRUCTION DOCUMENT.
- 2. IN ACCORDANCE WITH THE MONTGOMERY COUNTY ZONING ORDINANCE, ALL REGULAR PARKING SPACES SHALL REACH A MINIMUM OF 8.5' WIDE AND 18' LONG WITH THE EXCEPTION OF THE DESIGNATED COMPACT PARKING SPACE. THE COMPACT PARKING SPACES SHALL BE 7.5' WIDE AND 16.5' LONG.
- 3. THE ON-SITE PARKING SHALL INCLUDE A TOTAL OF II PARKING SPACES, INCLUDING 8 STANDARD SPACES, I ADA SPACE, AND 2 COMPACT SPACES. THE TOTAL NUMBER OF REQUIRED SPACES IS BASED ON AN APPROXIMATE GROSS FLOOR AREA OF 2,819 SF FOR THE DAY CARE USE. THE APPLICANT IS PROPOSED TO CONDITION THE APPROVAL SUCH THAT THOSE LIVING IN THE RESIDENTIAL PORTION OF THE HOUSE ARE DAY CARE EMPLOYEES; AS SUCH, ADDITIONAL PARKING SPACES FOR THE RESIDENTIAL USE ARE NOT REQUIRED AND SHALL NOT BE PROVIDED.
- 4. SEE THE ACCOMPANYING STATEMENT OF OPERATION FOR FURTHER PARKING AND LOT USE DETAILS.
- 5. STRIPING SHALL BE IN ACCORDANCE WITH MONTGOMERY COUNTY STANDARDS AND IS NOT CONSIDERED DISTURBANCE.
- 6. NO ADDITIONAL HARDSCAPE IS PROPOSED TO CREATE THE PARKING AREA, ADA ACCESSIBLE ENTRANCE, OR DRIVE AISLES.
- 7. SEE APPROVED FIRE ACCESS PLAN AND STATEMENT OF PERFORMANCE-BASED JUSTIFICATION FOR FIRE ACCESS DETAILS, PROPOSED IDENTIFICATION SIGNAGE, AND FDC, WATER SERVICE CONNECTIONS, AND HYDRANTS ARE SHOWN PER APPROVED FIRE ACCESS PLAN AND SHALL BE PERMITTED AS APPROPRIATE. THE LOCATION OF THE FDC IS APPROXIMATE AND IS SHOWN ON THIS DRAWING FOR INFORMATION ONLY.

## PARKING REQUIREMENTS & DIMENSIONS TABLE

|                          | REQUIRED NUMBER<br>OF PARKING SPACES | MINIMUM<br>LENGTH (LF) | MINIMUM<br>WIDTH (LF)          |
|--------------------------|--------------------------------------|------------------------|--------------------------------|
| STANDARD SPACES          | 8 SPACES                             | 18                     | 8.5                            |
| ADA VAN ACCESSIBLE SPACE | 1 SPACE                              | 18                     | 16 (INCLUDING<br>ACCESS AISLE) |
| COMPACT SPACES           | 20% (MAX.)<br>(2 SPACES PROPOSED)    | 16.5                   | 7.5                            |

NOTE: TWO STANDARD SPACES ARE LOCATED INSIDE THE EXISTING BUILDING, ACCESSED VIA GARAGE DOORS OFF FERNWOOD ROAD. SEE PLAN VIEW AND STATEMENT OF OPERATION FOR ADDITIONAL INFORMATION.

## PROPOSED GRADED ELEVATION

PROPOSED STRIPING PROPOSED PARKING COUNT PROPOSED SIGN

PROPOSED CONDITIONS LEGEND THESE STANDARD SYMBOLS WILL BE FOUND IN THE DRAWING

PROPERTY LINE

• • • • LOD • • • • LIMITS OF DISTURBANCE

———300——— EXISTING CONTOUR

PROPOSED WATER LINE

— w — w — EXISTING WATER MAIN

PROPOSED CONTOUR

PROPOSED HANDRAIL

PROPOSED FIRE HYDRANT

ф ф

TYPICAL HANDRAIL DETAILS