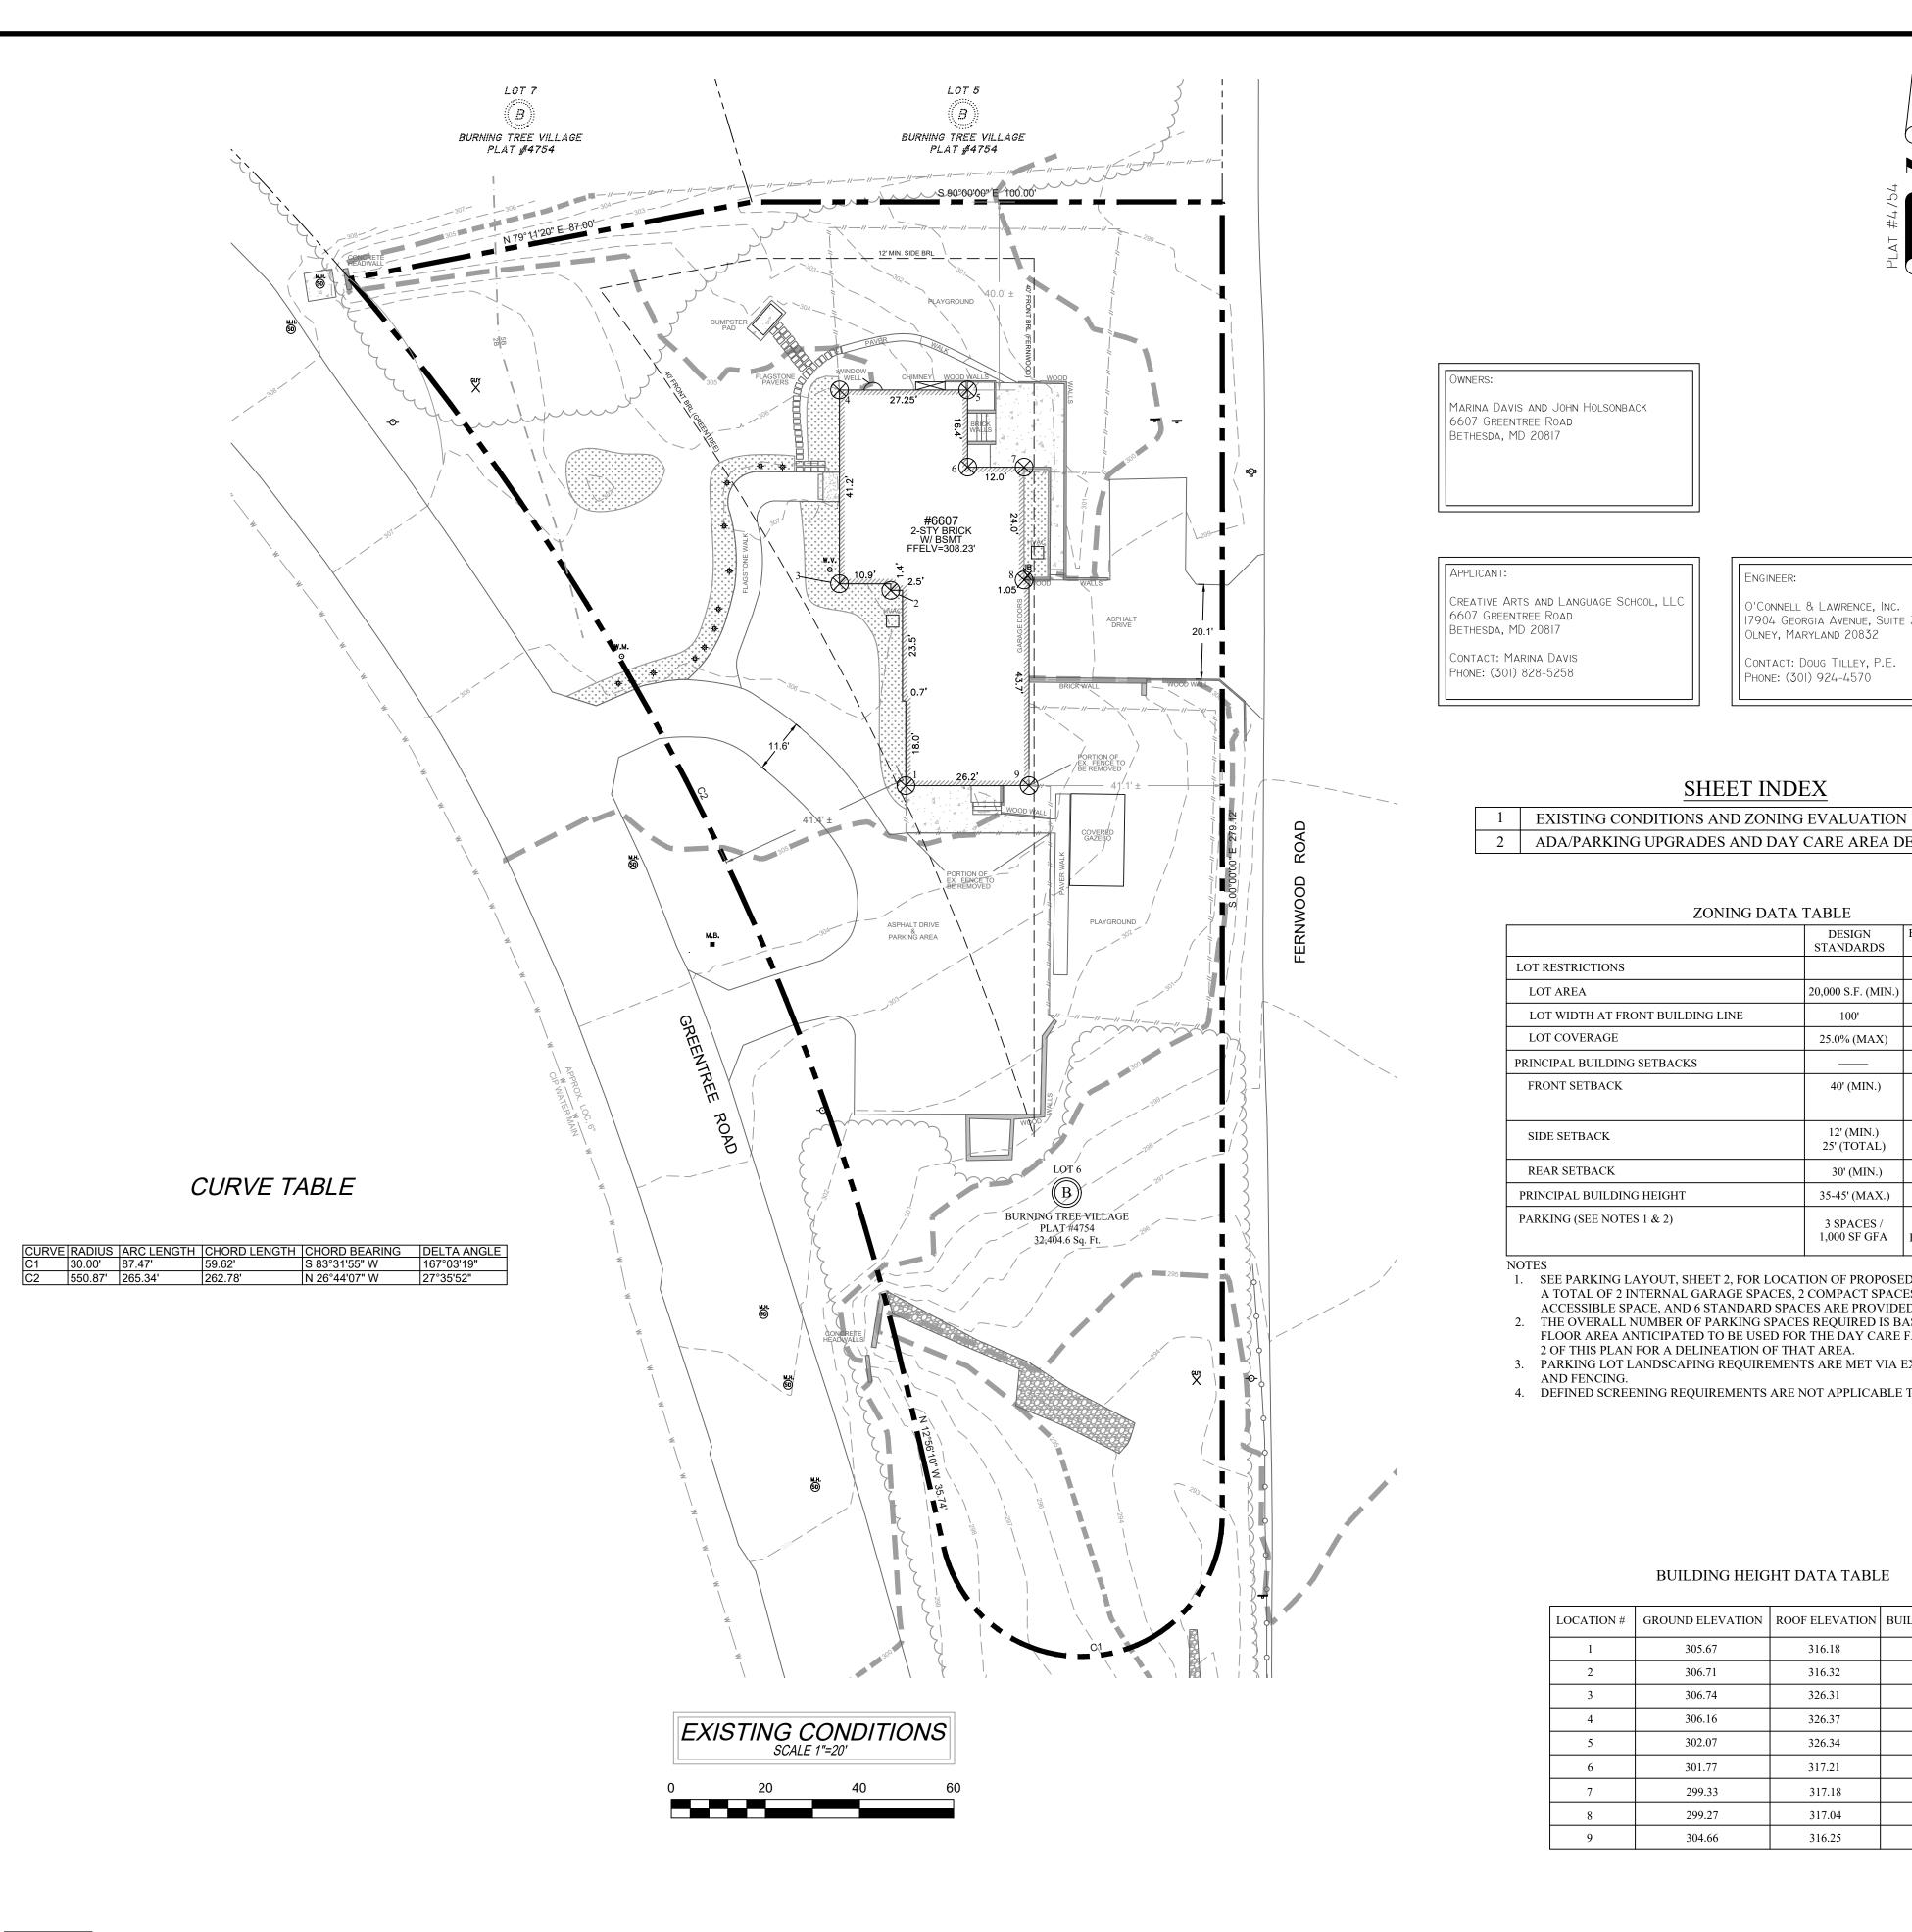

GH/JR 3/1/2021 1'' = 10'

020-021 2 of 2 DocuSign Envelope ID: 5FBD9857-D908-4377-8439-07BE00106B67 GENERAL NOTES . PROPERTY DATA LEGAL REFERENCE: LOT 6, BURNING TREE VILLAGE, BLOCK B - PLAT 4754 LOT AREA: 32,404.6 Sq. Ft. or 0.7439 ACRES TAX MAP GRID GP 51 - TAX ACCT: 0700421617 ZONING: R-200 Watershed: Cabin John Creek WSSC 200 SHEET: 211NW06 ADC Map Page 66 Grid C7 (2014 Edition) Ex. Water and Sewer Categories: Public Water (W-I) & Sewer (S-I) 2. EXISTING SITE DATA PROPERTY LINES SHOWN HEREON WERE TAKEN FROM FIELD OBSERVATIONS AND AVAILABLE RECORDS THIS PLAN HAS BEEN PREPARED WITHOUT THE BENEFIT OF A TITLE EXAMINATION. TOPOGRAPHY AND EXISTING FEATURES SHOWN HEREON PER FIELD SURVEY CONDUCTED BY O'CONNELL & LAWRENCE COMPLETED IN AUGUST 2020 HORIZONTAL DATUM SHOWN HEREON IS WSSC VERTICAL DATUM SHOWN HEREON IS PLAT #4754 THE SITE IS FOUND TO BE IN A FLOOD ZONE X (AREA OF MINIMAL FLOOD HAZARD) OF THE NATIONAL FLOOD INSURANCE PROGRAM, PER THE FEDERAL EMERGENCY MANAGEMENT AGENCY FLOOD INSURANCE RATE MAP #2403IC345D WITH EFFECTIVE DATE 9-29-2006. THERE ARE NO FLOODPLAINS, TIDAL WETLANDS, OR NON-TIDAL WETLANDS ON THE SUBJECT PROPERTY EXISTING SITE USE: GROUP DAYCARE EXISTING SITE COVERAGE: DWELLING TYPE STRUCTURE, ASPHALT WALK, ASPHALT DRIVE, Wood Fence, Plantings, Dumpster Pad. 3. UTILITIES DATA Utilities locations shown hereon are available plans and field observations WHERE SURFACE INDICATIONS EXIST. DIGGING OF TEST PITS AT ALL FUTURE UTILITY CROSSINGS IS RECOMMENDED. CONTACT "MISS UTILITY" AT 1-800-257-7777, 48 HOURS PRIOR TO ANY EXCAVATION OR CONSTRUCTION. 4. SOILS DATA DATA SHOWN HEREON WAS OBTAINED FROM THE NRCS WEB SOIL SURVEY FOR MONTGOMERY COUNTY, MARYLAND AND INCLUDES: TYPE: 2B (GLENELG SILT LOAM, 3-8% SLOPES - SOIL TYPE "B") 5B (GLENVILLE SILT LOAM, 3-8% SLOPES - SOIL TYPE "C/D") 5. PROPOSED SITE DATA BUILDING RESTRICTION LINES PER R-200 ZONING: FRONT: 40 FEET SIDE: 12 FEET MINIMUM. 25 FEET TOTAL Rear: 30 Feet SUBJECT PROPERTY CONTAINS TWO FRONT BUILDING RESTRICTION LINES AND A SIDE BUILDING RESTRICTION LINE, AS SHOWN ON THE PLAN VIEW. ESTABLISHED BUILDING LINE CALCULATIONS ARE NOT APPLICABLE TO THIS APPLICATION. INFILL DEVELOPMENT IS NOT APPLICABLE TO THIS APPLICATION. PROPOSED CONDITIONAL USE: DAY CARE CENTER (13-30 PEOPLE) - 30 PEOPLE REQUESTED AREA OF DISTURBANCE FOR ACCESSIBILITY IMPROVEMENTS: 2,712 SF +/- (SEE SHEET 2) 6. This plan shall be used as a support document/exhibit for a conditional use APPLICATION FOR THE SUBJECT PROPERTY IN SUPPORT OF A DAY CARE CENTER (13-30 PERSONS). THE PLAN SHALL BE USED FOR NO OTHER PURPOSES. 7. SEE THE FOLLOWING ADDITIONAL SUPPORT PLANS/DRAWINGS/DOCUMENTS FOR ADDITIONAL INFORMATION REGARDING THE SUBJECT CONDITIONAL USE APPLICATION" STATEMENT OF JUSTIFICATION TO ZONING STANDARDS, PREPARED BY THE LAW OFFICE OF STATEMENT OF OPERATIONS, PREPARED BY THE LAW OFFICE OF MICHELE ROSENFELD, LLC. LAND USE REPORT, PREPARED BY STANTEC. TRAFFIC STATEMENT, PREPARED BY MCV ASSOCIATES, INC. COMPLETED FOREST CONSERVATION LAW APPLICABILITY FOR CONDITIONAL USES/SPECIAL EXCEPTIONS (AS DEVELOPED BY M-NCPPC). 8. SHEET 2 OF THIS PLAN SHOWS CONCEPTUAL SITE IMPROVEMENTS TO MEET ON-SITE ADA AND PARKING REQUIREMENTS IN CONJUNCTION WITH THIS APPLICATION. THESE IMPROVEMENTS ARE PROPOSED IN ACCORDANCE WITH APPLICABLE ENGINEERING STANDARDS, SPECIFICATIONS, AND CODES; HOWEVER, THIS PLAN IS ISSUED FOR PLANNING PURPOSES ONLY AND IS NOT FOR CONSTRUCTION. FINAL CONSTRUCTION PLANS SHALL BE ISSUED BY A COMPETENT AND QUALIFIED PROFESSIONAL ENGINEER LICENSED IN THE STATE OF MARYLAND PRIOR TO CONSTRUCTION OF THE CONCEPTUAL IMPROVEMENTS. ALL PROPOSED CONSTRUCTION FOR SITE IMPROVEMENTS SHOWN ON THIS PLAN SHALL BE COMPLETED IN A SINGLE PHASE. 9. SEE THE ACCOMPANYING ZONING ANALYSIS AND EXPERT REPORT IN SUPPORT OF CONDITIONAL USE APPLICATION, DATED 8/11/2021, PREPARED BY O'C&L, FOR FURTHER DETAILS REGARDING O'C&L'S ZONING ANALYSIS/REVIEW AND CONDITIONAL USE SUPPORT.

PROPERTY LINE

**——** 300 — — EX. CONTOUR

— //— //— EX. WOOD FENCE

EX. TREELINE

BUILDING HEIGHT DATA TABLE

1. SEE PARKING LAYOUT, SHEET 2, FOR LOCATION OF PROPOSED PARKING SPACES.

2. THE OVERALL NUMBER OF PARKING SPACES REQUIRED IS BASED ON THE GROSS

3. PARKING LOT LANDSCAPING REQUIREMENTS ARE MET VIA EXISTING TREELINE

FLOOR AREA ANTICIPATED TO BE USED FOR THE DAY CARE FACILITY. SEE SHEET

A TOTAL OF 2 INTERNAL GARAGE SPACES, 2 COMPACT SPACES, 1 VAN

4. DEFINED SCREENING REQUIREMENTS ARE NOT APPLICABLE TO THIS SITE.

ACCESSIBLE SPACE, AND 6 STANDARD SPACES ARE PROVIDED.

2 OF THIS PLAN FOR A DELINEATION OF THAT AREA.

ENGINEER:

SHEET INDEX

ADA/PARKING UPGRADES AND DAY CARE AREA DELINEATION

ZONING DATA TABLE

LOT RESTRICTIONS

40' (MIN.)

25' (TOTAL)

30' (MIN.)

35-45' (MAX.)

3 SPACES /

STANDARDS

| LOCATION # | GROUND ELEVATION | ROOF ELEVATION | BUILDING HEIGHT |
|------------|------------------|----------------|-----------------|
| 1          | 305.67           | 316.18         | 10.51           |
| 2          | 306.71           | 316.32         | 9.61            |
| 3          | 306.74           | 326.31         | 19.57           |
| 4          | 306.16           | 326.37         | 20.21           |
| 5          | 302.07           | 326.34         | 24.27           |
| 6          | 301.77           | 317.21         | 15.44           |
| 7          | 299.33           | 317.18         | 17.91           |
| 8          | 299.27           | 317.04         | 17.77           |
| 9          | 304.66           | 316.25         | 11.59           |

REQUIRED

32,404.6 S.F.

196'

11.0%

41.4' (GREENTREE)

41.1' (FERNWOOD)

N/A

2,819 SF/1000 \* 3

9 SPACES RQD + 2

TOTAL: 11 SPACES

1,000 SF GFA RESIDENTIAL SPACES

JR

GH/JR

3/1/2021

1" = 20'

020-021

| No RADIUS |         | Δ           | ARC.   | TAN.    | CHORD         |        |
|-----------|---------|-------------|--------|---------|---------------|--------|
|           |         |             |        |         | BEARING       | LENGTH |
| ı         | 20.00   | 90°00'00"   | 31.42  | 20.00   | N.45°00'00"E  | 28.28  |
| 2         | 25.00'  | 42°50'00"   | 18.69  | 9.81    | N.68°35'00"W  | 18.26  |
| 3         | 50.00'  | 265° 40'00" | 231.84 | _       | NORTH         | 73.33  |
| 4         | 25.00   | 42° 50`00"  | 18.69  | 9.81    | N.68°35'00" E | 18.26  |
| 5         | 20.00   | 90°00'00"   | 31.42  | 20.00   | N.45°00'00W   | 28.28  |
| 6         | 30.00'  | 108°01'50"  | 56.56  | 41. 32  | 5.54°00'55"W  | 48.55' |
| 7         | 170.00  | 48°52' 30"  | 145.02 | 77.25   | 5.24°26'15"E  | 140.66 |
| 8         | 550.87' | 35° 56' 20" | 345.53 | 178.66  | 5.30°54'20'E  | 339,90 |
| 9         | 30.00   | 167°03'50"  | 87.47  | 264.62  | N.83°31'55"E  | 59.62  |
| 10        | 2460'   | 5° 33' 13"  | 238.45 | 119.32' | N74°45'16 W   | 238.36 |