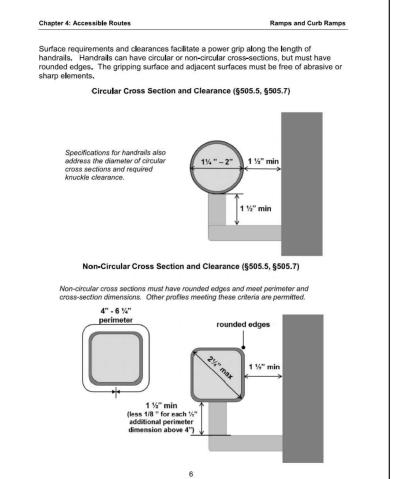

### ADA Access Notes

- I. THE PROPOSED ADA RAMP, STAIRS, AND ACCESSIBILITY NETWORK IS A SUITABLE ADA DESIGN. THIS DOCUMENT IS NOT INTENDED TO BE USED AS A CONSTRUCTION DOCUMENT.
- 2. CONTRACTOR SHALL CONFIRM ALL CONSTRUCTED RAMP/WALKWAY/TREAD SLOPES ARE WITHIN TOLERANCES OF ADA STANDARDS FOR ACCESSIBLE DESIGN PRIOR TO DEMOBILIZATION. CONTRACTOR SHALL REPAIR/REPLACE ANY RAMP SLOPES FOUND TO BE OUT OF TOLERANCES AT CONTRACTORS TIME AND EXPENSE. ALL RAMPS SHALL HAVE A MAXIMUM RAMP SLOPE OF 8.33%, A MAXIMUM RUNNING SLOPE OF 5.00%, AND MAXIMUM CROSS SLOPE OF 2.08%. LANDINGS SHALL HAVE A MAXIMUM SLOPE IN EVERY DIRECTION
- 3. THE PROPOSED STAIRCASE TO THE REAR PLAYGROUND AREA SHALL BE ADA COMPLIANT. SEE DETAILS, THIS SHEET.
- 4. THE PROPOSED ADA ACCESSIBLE PARKING SHALL BE II' WIDE AND REACH THE FULL LENGTH OF THE HANDICAP VEHICLE IN WHICH THE SPACE SERVES. THE ADA ACCESS AISLE SHALL BE 5' WIDE AND EXTEND TO THE FULL LENGTH OF THE ADA PARKING SPACE.
- 5. SEE THIS SHEET FOR TYPICAL ADA DETAILS.
- 6. THERE ARE NO SIDEWALKS ADJACENT TO THE EXISTING FACILITY. NO SIDEWALK CONNECTIONS FROM PUBLIC ARE PROPOSED AS PART OF THIS APPLICATION.
- 7. ANY PROPOSED ADA UPGRADES SHALL BE COORDINATED WITH CORRESPONDING PARKING
- 8. THIS PLAN IS INTENDED TO SHOW EXTERIOR ADA COMPLIANCE. O'C&L MAKES NO STATEMENTS REGARDING ADA COMPLIANCE IN THE BUILDING INTERIOR. FINAL DESIGN/MATERIALS SHALL BE SPECIFIED ON FINAL DESIGN PLANS.
- 9. ADA SIGNAGE AND STRIPING SHALL BE IN ACCORDANCE WITH APPLICABLE STANDARDS.

———300——— EXISTING CONTOUR

PROPOSED WATER LINE

— w — w — EXISTING WATER MAIN

PROPOSED CONTOUR

PROPOSED HANDRAIL

PROPOSED FIRE HYDRANT

ф ф

TYPICAL HANDRAIL DETAILS

HANDRAIL CUTSHEET SHALL BE SUBMITTED TO OWNER IN ADVANCE OF PROCUREMENT. ALL HANDRAILS SHALL BE SET IN ACCORDANCE WITH MANUFACTURER'S SPECIFICATIONS.

P:\020-2020s\020-021 GREENTREE ROAD\SURV\Comps\020-021 GREENTREE CONDITIONAL USE SITE PLAN\_REV1.dwg Aug 11, 2021-08:4