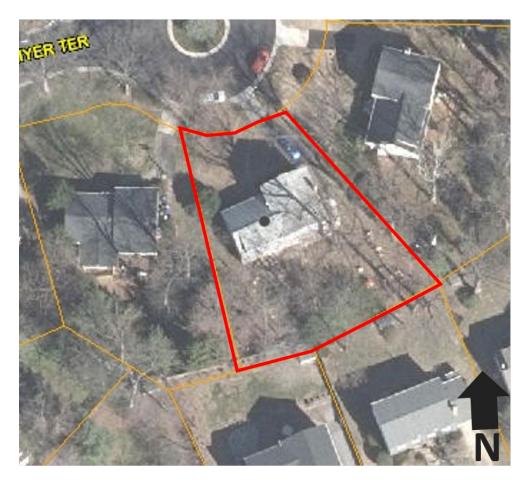

### Site Description

The Subject Property (Property or Site) is 14731 Myer Terrace, Rockville, otherwise known as Lot 25, Block 19, (Plat #7622, 1964). It is improved with a detached house (Figure 1) and three-car driveway. The Applicant has been operating a Family Day Care (up to 8 persons), for two-year-old children through five-year-old children, for approximately two years. The existing Family Day Care (up to 8 children) use occupies the lower level of the house and is a permitted use in the R-90 zone. The 10,558-square foot lot is located on the northeastern terminal culde-sac of Myer Terrace.

Unrestricted on-street parking is allowed on both sides of Myer Terrace and three parking spaces are provided on the Subject Property.

Figure 1: Subject Property (outlined in red)