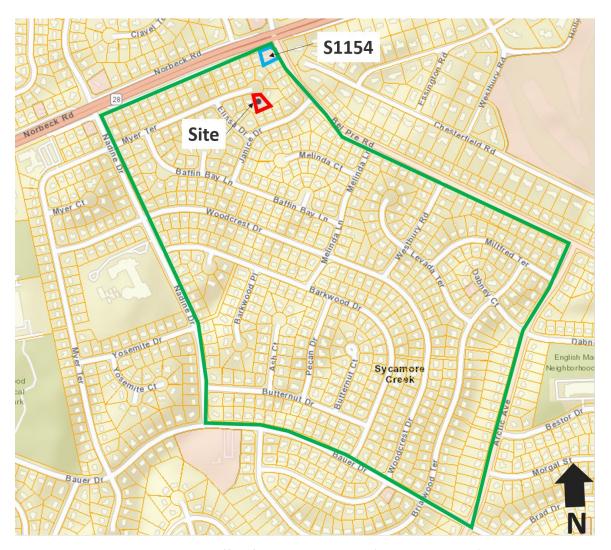

# **Neighborhood Description**

The Staff-defined Neighborhood (Figure 2) is bounded by Norbeck Road (MD 28) to the north, Bel Pre Road to the northeast, Arctic Avenue to the southeast, Bauer Drive to the south, and Nadine Drive to the west. The Neighborhood is comprised exclusively of single-family detached homes. The neighborhood is bordered by Lucy V. Barnsley Elementary School to the west. Staff identified one approved conditional use/special exception within the defined neighborhood: Special Exception No. S1154 (5000 Norbeck Road) for an accessory apartment.

Figure 2: Staff-Defined Neighborhood (outlined in green)