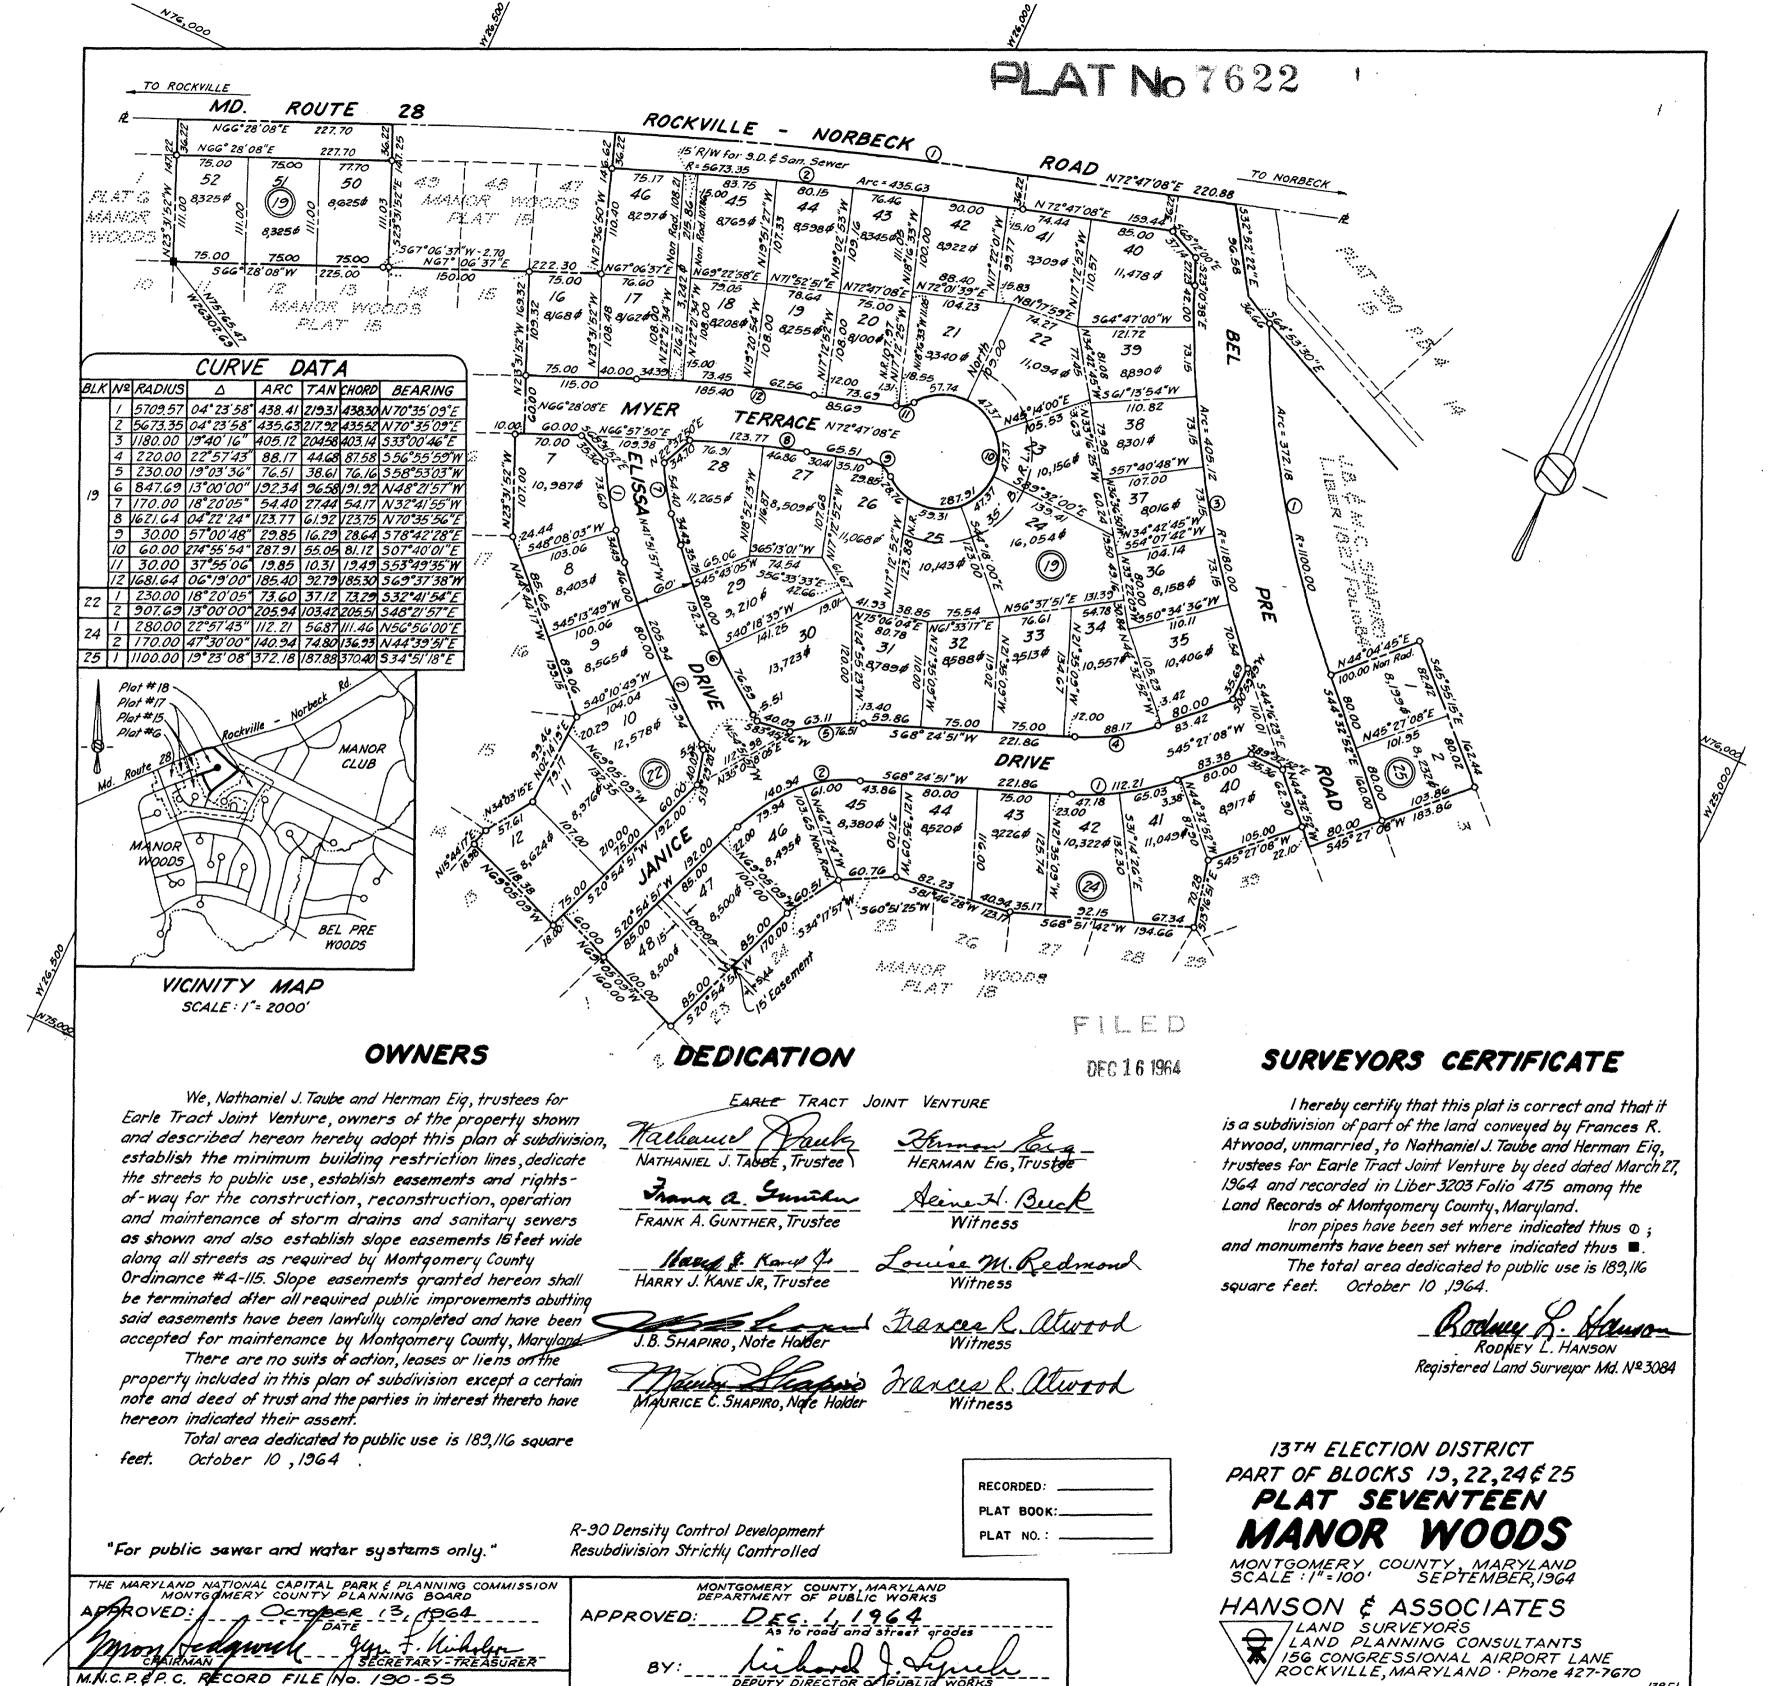

### Site Description

The Subject Property (Property or Site) is 14731 Myer Terrace, Rockville, otherwise known as Lot 25, Block 19, (Plat #7622, 1964). It is improved with a detached house (Figure 1) and three-car driveway. The Applicant has been operating a Family Day Care (up to 8 persons), for two-year-old children through five-year-old children, for approximately two years. The existing Family Day Care (up to 8 children) use occupies the lower level of the house and is a permitted use in the R-90 zone. The 10,558-square foot lot is located on the northeastern terminal culde-sac of Myer Terrace.

# **ATTACHMENTS:**

- A. Forest Conservation Applicability for Conditional Uses/Special Exceptions
- B. Subdivision Plat
- C. Property Survey
- D. Backyard Plan

Development Applications and Regulatory Coordination Division