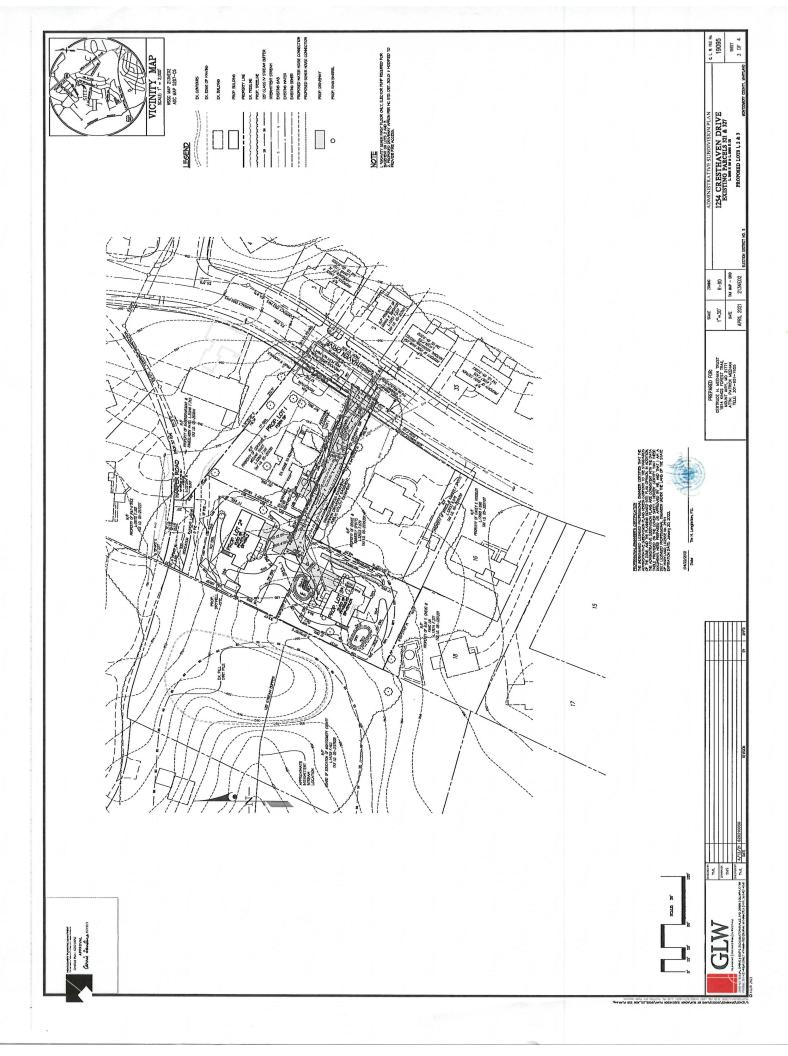

| Plat Name:<br>Plat #: | Meehan's Addition to Cresthaven<br>220210760                               |
|-----------------------|----------------------------------------------------------------------------|
| Location:             | Located on the west side of Cresthaven Drive, 200 feet south of Royal Road |
| Master Plan           | White Oak Science Gateway Master Plan                                      |
| Plat Details:         | R-90 zone; 3 lots                                                          |
| Owner:                | Gertrude H. Meehan Trust                                                   |
|                       |                                                                            |

The subdivision plat has been reviewed by M-NCPPC staff and determined to be in compliance with Administrative Subdivision Plan No. 620210050, as approved by the Director on August 16, 2021 and that any minor modifications reflected on the plat do not alter the intent of the Director's approval of the aforesaid plan.