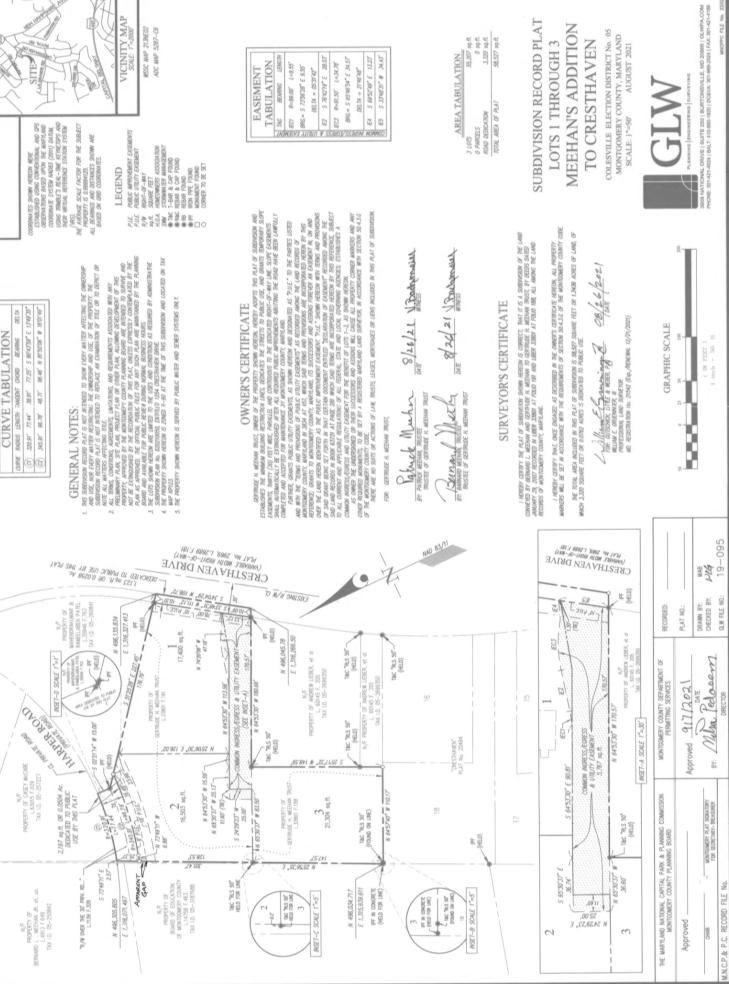

| Plat Name:<br>Plat #: | Meehan's Addition to Cresthaven<br>220210760                               |
|-----------------------|----------------------------------------------------------------------------|
| Location:             | Located on the west side of Cresthaven Drive, 200 feet south of Royal Road |
| Master Plan           | White Oak Science Gateway Master Plan                                      |
| Plat Details:         | R-90 zone; 3 lots                                                          |
| Owner:                | Gertrude H. Meehan Trust                                                   |
|                       |                                                                            |

The subdivision plat has been reviewed by M-NCPPC staff and determined to be in compliance with Administrative Subdivision Plan No. 620210050, as approved by the Director on August 16, 2021 and that any minor modifications reflected on the plat do not alter the intent of the Director's approval of the aforesaid plan.

PLAT No.

LOTTED: 8/26/2021 11:30 AM, LAST SAVED: 8/24/2021 11:46 AM, PLOTTED BY: Morgan Be

© GLW 2021