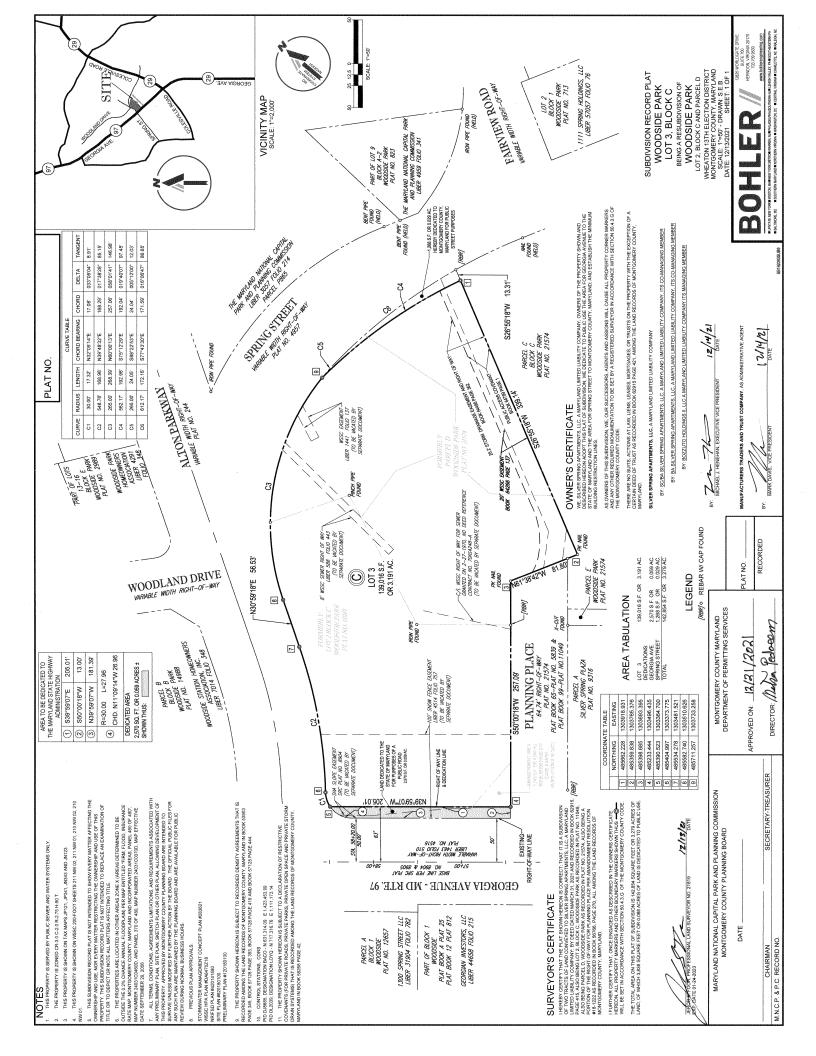

Plat Name: Woodside Park Plat #: 220210040

Location: Located in the southeast quadrant of the intersection of Spring Street and Georgia

Avenue (MD 97).

Master Plan: Silver Spring CBD Sector Plan

Plat Details: CR zone; 1 lot

Owner: Silver Spring Apartments, LLC

The subdivision plat has been reviewed by M-NCPPC staff and determined to be in compliance with Preliminary Plan No. 120180100 (MCPB Resolution No. 18-111) and with Site Plan No. 820180100 (Certified Site Plan dated October 30, 2020), as approved by the Board, and that any minor modifications reflected on the plat do not alter the intent of the Board's previous approval of the aforesaid plans.