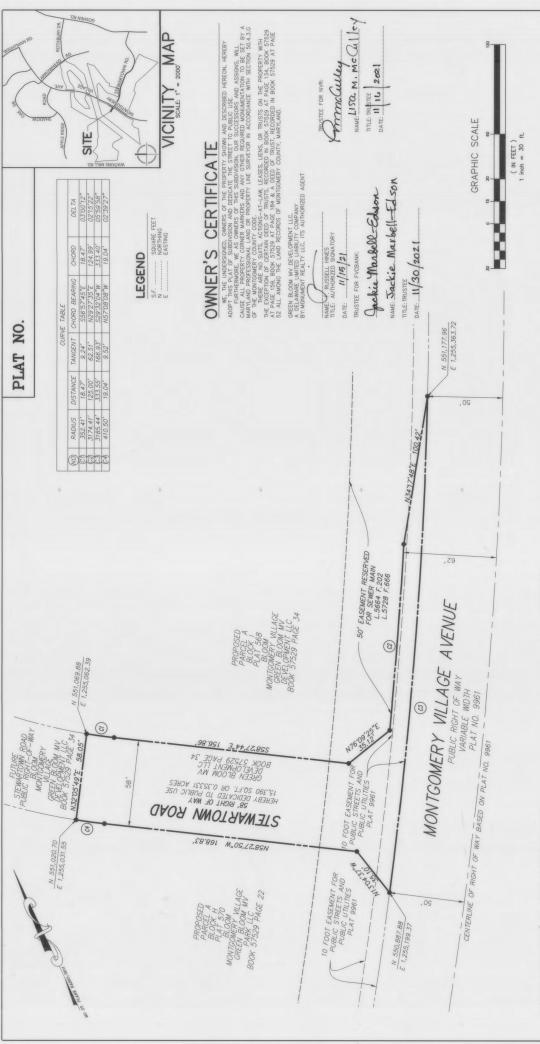

220210210 **Bloom Montgomery Village**  Plat Name: Bloom Montgomery Village

Plat #: 220210210

Location: Located on the western side of Montgomery Village Avenue opposite from the

intersection of Stewartown Road

Master Plan: Montgomery Village Master Plan

Plat Details: TLD zone; Stewartown Road Dedication

Owner: Green Bloom Development, LLC

The subdivision plat has been reviewed by M-NCPPC staff and determined to be in compliance with Preliminary Plan No. 120170150 (MCPB Resolution No. 17-110), and with Site Plan No. 82017013B (Certified Site Plan dated January 26, 2021), as approved by the Board, and that any minor modifications reflected on the plat do not alter the intent of the Board's previous approval of the aforesaid plans.

## SURVEYOR'S CERTIFICATE

I HEREBY CERTIFY THAT THE PLAT SHOWN HEREON IS CORRECT: THAT IT IS A PLAT OF PART OF THE PROPERTY MARKLAND STANDING SEREN BLOOM WE DECLOAMENT WILDGE BUSINESS INDIST A MARKLAND STANDING THE BLOOM WE DECLOAMEN STANDING THE RECORDS OF MANTGOMERY COURT, MARKLAND STANDING THE RECORDS OF MANTGOMERY COURT, MARKLAND STANDING SECRET STANDING STANDING STANDING SECRET STANDING STA

1, THE SUBJECT PROPERTY IS LOCATED ON TAX ASSESSMENT MAP NO. FU342 AND WSSC GRID 227NNYO, ZONED TLD. 2.) THE HORIZONTAL DATUM OF THIS PLAT IS BASED ON MARYLAND STATE PLANE NAD 83/2011 A.3. THIS SUBDINGENOR PLEAD THAT IS MOT MITCHELDED TO SENDE BEETN WATER AFFECTION THE OPPORTED THE OWNERSHIP AND USE. OF THE PREFICIENCE THE OWNERSHIP AND USE. OF THE PROPERTY THE OWNERSHIP AND USE OF THE OWNERSHIP AND USE ALL MATTERS AFFORMED THE.

5.) THIS PLAT IS SUBJECT TO THE USES AND CONDITIONS WITHIN THE M.N.C.P.&. P.C. SPERIMINARY PLAN #120170150 AND SITE PLAN #820170138, ENTILED "BLOOM MY AREAS I-VI", AS MAY BE AMENDED."

PLAT SUBDIVISION RECORD

15,390 SQ.FT. OR 0.35331 ACRES 15,390 SQ.FT. OR 0.35331 ACRES

AREA TABULATION

TOTAL AREA OF THIS PLAT

MONTGOMERY VILLAGE BLOOM

STEWARTOWN ROAD 9TH ELECTION DISTRICT MONTGOMERY COUNTY, MARYLAND E: 1" = 30' DATE: OCTOBER 21,

2021

VIKA MARYLAND, LLC 20251 Century Blvd., Suite 400 Germantown, MD 20874 301.916.4100 | vika.com

Our Site Set on the Future.

DEPARTMENT OF PERMITTING SERVICES MONTGOMERY COUNTY, MARYLAND MARYLAND NATIONAL CAPITAL PARK & PLANNING COMMISSION MONTGOMERY COUNTY PLANNING BOARD SECRETARY - TREASURER

RECORD FILE NO

M.N.C.P. & P.C.

APPROVED:

13/7/2021 Fedorem

PLAT NO.