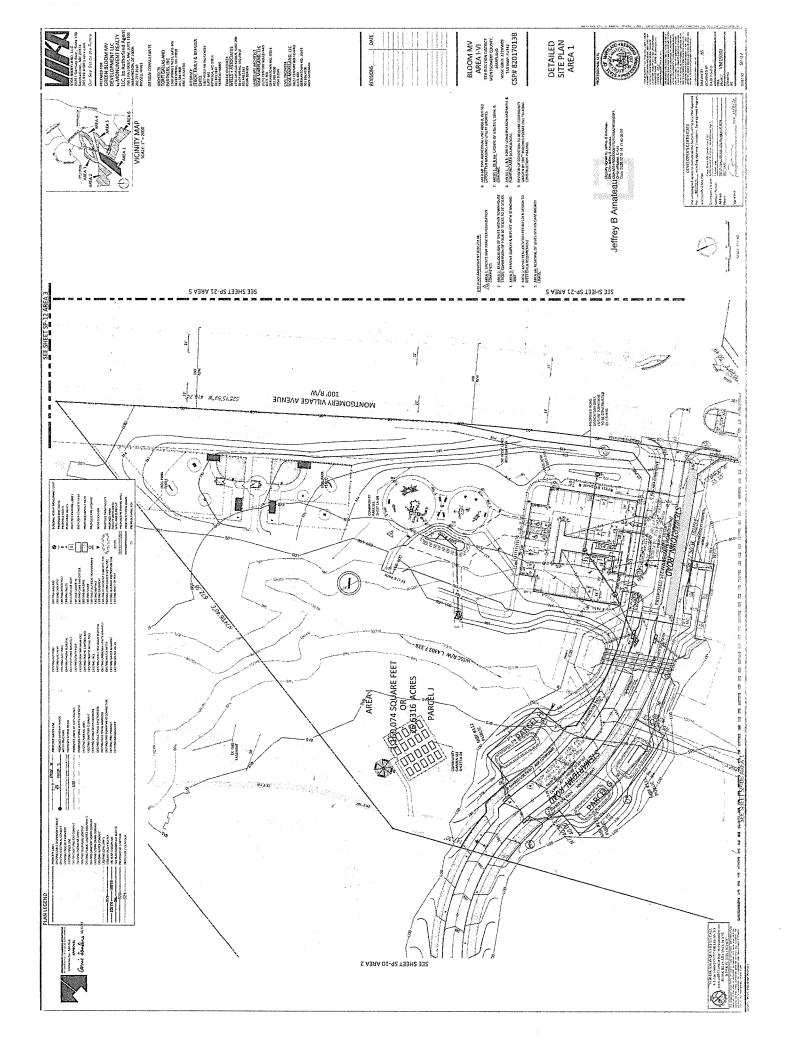

## PRELIMINARY PLAN OF SUBDIVISION BLOOM MV AREAS I-VI CERTIFIED PRELIMINARY PLAN NO. 120170150

TOTAL TOTAL

TOPOGRAPHIC INFORMATION PROVIDED BY 10LIESZ DATED OCTORER 2014

THE HOBS/DMTAL DATION IS BASED ON THE BANKERAND CONCERNIATE STSTEM SHORTSHY MISSON THE YESTICAL DATION IS BASED ON THE OWNER OF THE WASHINGTON SUBERSEAN SAMETARE COMMISSION INSTITUTE.

COVER SHEET
PLAN APPROVALS
PLAN APPROVALS
LOTTING DIAGRAM
COMPOSITE PRELIMINARY PLAN
PRIVATE ROAD SECTIONS

GENERAL NOTES

CPCL PNGHVÉR & CPCCH PNGHVÉR & CENTROS CARE A CONTRO DE CONTRO DECENTRO DE CONTRO DE C

THE SUTE IS CONDITION OF MAINCA CREEK - CARPLENAN WATERSHID, A LUSS CLASS - P STREAM.

COVER SHEET
COMPOSITE
COMPOSITE
COMPOSITE
COMPOSITE
COMPOSITE
AFFORESTATION
GOLF COURSE REMEDIATION
ARRAS 1-VI
TREE INVENTORY

regivatores descrizos (e.c., waters de the Us, nonfi Wetlands, étc.) were present on the éjarce prope and each hune ben demens on nei azotsíga, Apprope 47/15, and neiçiso azotoano. rri atoes irru, approteo ataise, amo neupso atai de Wara approteo on 12/27/2016. This plants subiect t Forest constantainen requirements, see prelimena Constantion plans.