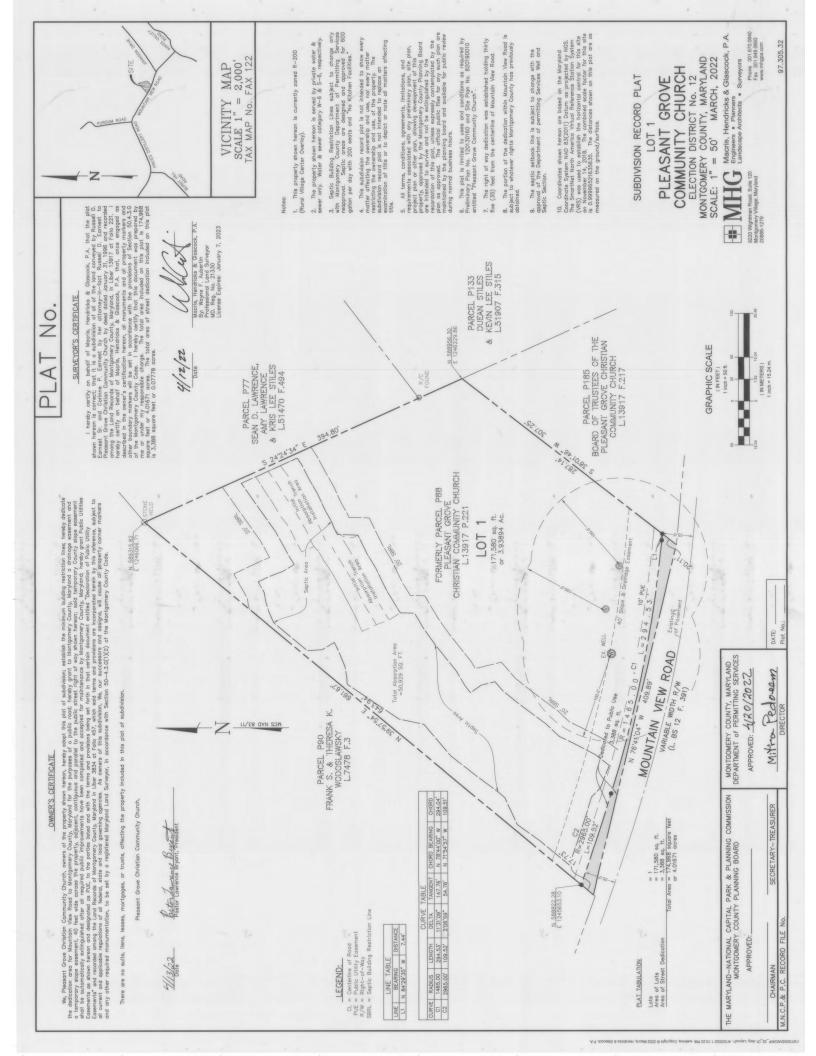

220200540 Pleasant Grove Community Church

220210620 Linden Forest

220210730 Connecticut-Aspen Shopping Center

Plat Name: Pleasant Grove Community Church

Plat #: 220200540

Location: Located on the north side of Mountain View Road, 800 feet west of Johnson Drive

Master Plan: Damascus Master Plan

Plat Details: R-200 zone (Rural Village Overlay); 1 lot Owner: Pleasant Grove Christian Community Church

The subdivision plat has been reviewed by M-NCPPC staff and determined to be in compliance with Preliminary Plan No. 120130160 (MCPB Resolution No. 17-025), and with Site Plan No. 820190010 (Certified Site Plan dated March 2, 2020), as approved by the Board, and that any minor modifications reflected on the plat do not alter the intent of the Board's previous approval of the aforesaid plans.