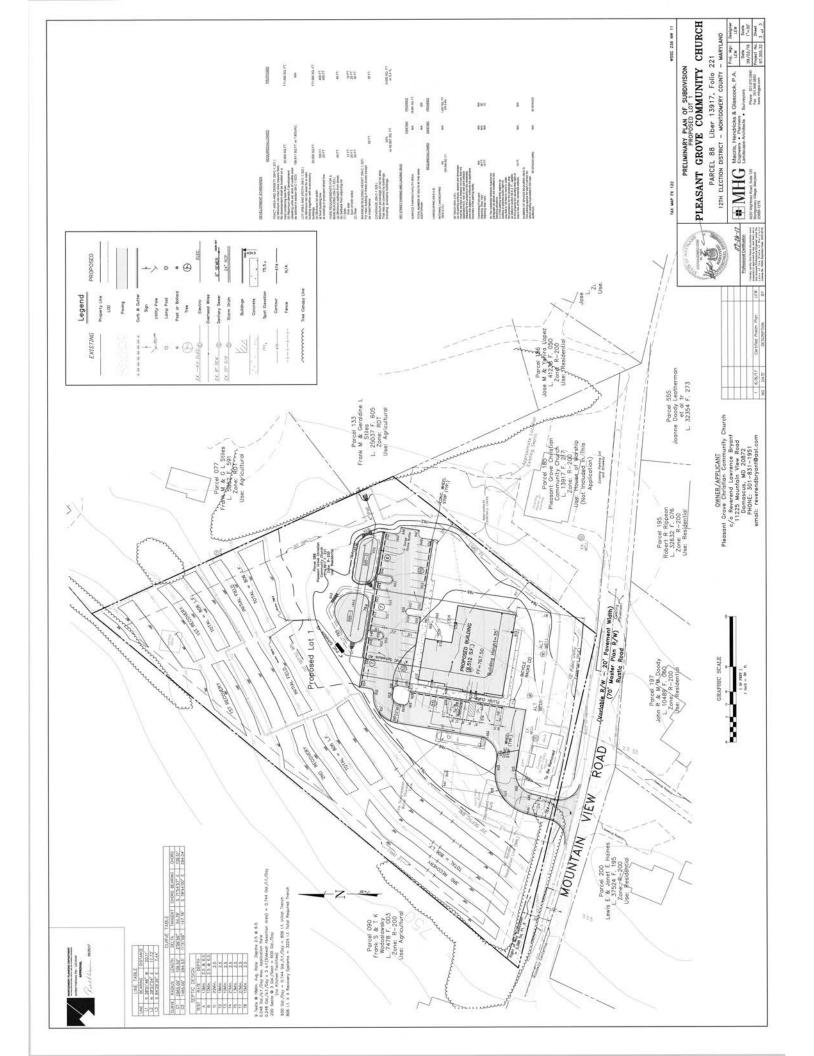

220200540 Pleasant Grove Community Church

220210620 Linden Forest

220210730 Connecticut-Aspen Shopping Center

Plat Name: Pleasant Grove Community Church

Plat #: 220200540

Location: Located on the north side of Mountain View Road, 800 feet west of Johnson Drive

Master Plan: Damascus Master Plan

Plat Details: R-200 zone (Rural Village Overlay); 1 lot Owner: Pleasant Grove Christian Community Church

The subdivision plat has been reviewed by M-NCPPC staff and determined to be in compliance with Preliminary Plan No. 120130160 (MCPB Resolution No. 17-025), and with Site Plan No. 820190010 (Certified Site Plan dated March 2, 2020), as approved by the Board, and that any minor modifications reflected on the plat do not alter the intent of the Board's previous approval of the aforesaid plans.