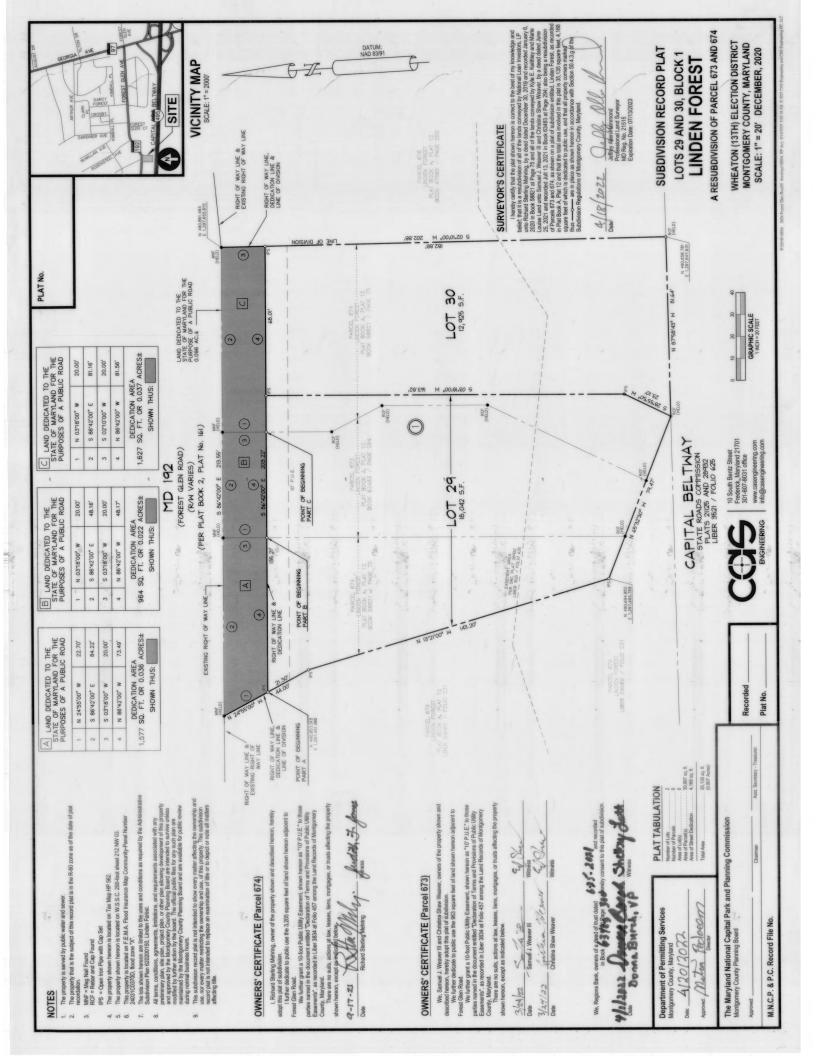

| Plat Name: | Linden Forest |
|------------|---------------|
| Plat #:    | 220210620     |

| Location:     | Located on the south side of Forest Glen Road (MD 192), opposite Hollow Glen Place |
|---------------|------------------------------------------------------------------------------------|
| Master Plan:  | Forest Glen Sector Plan                                                            |
| Plat Details: | R-60 zone; 2 lots                                                                  |
| Owners:       | Richard Sterling Mehring, Samuel J. Weaver III and Christina Shaw Weaver           |