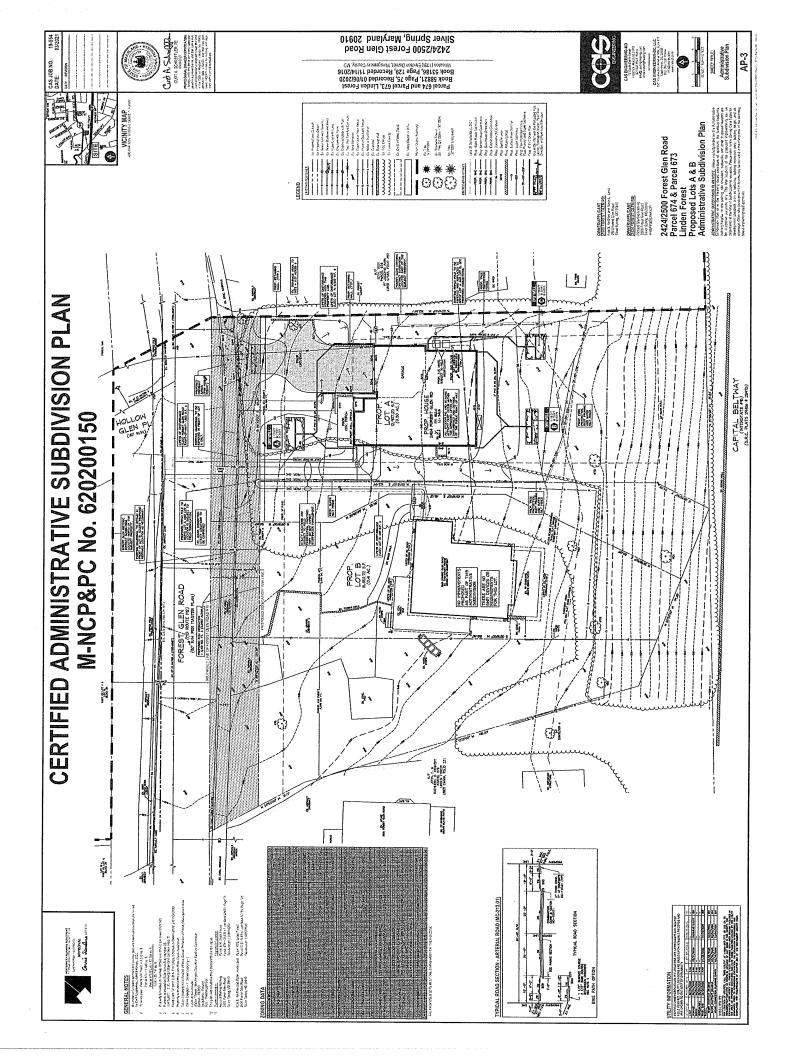

The subdivision plat has been reviewed by the M-NCPPC staff and determined to be in compliance with Administrative Subdivision Plan No. 620200150 (MCPB Resolution No. 20-127), as approved by the Board, and that any minor modifications reflected on the plat do not alter the intent of the Board's approval of the aforesaid plan.