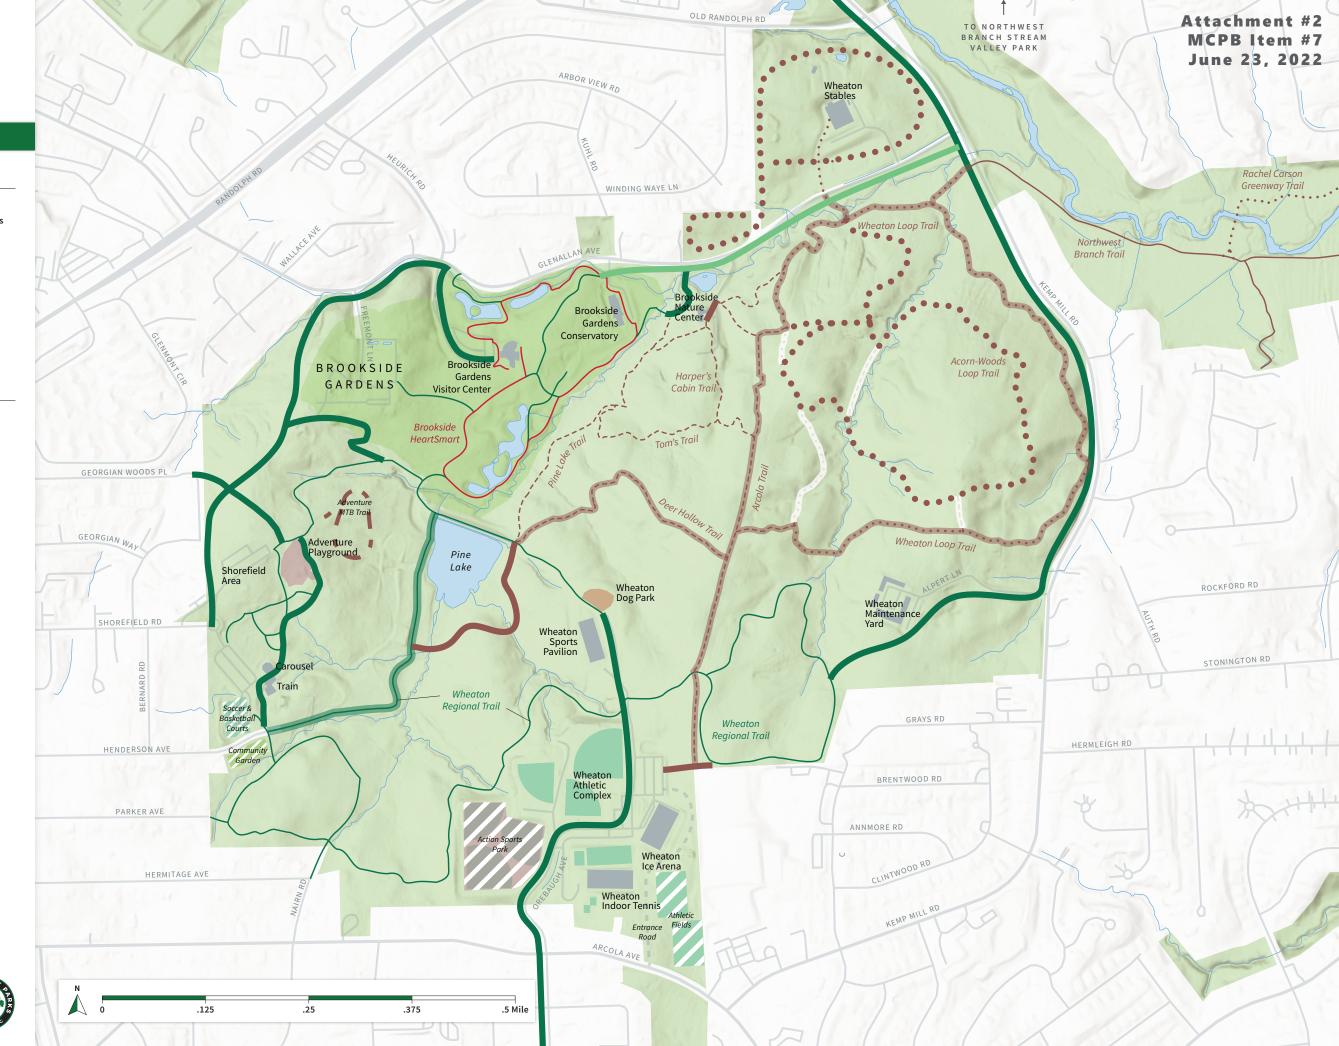

# **MONTGOMERY PARKS WHEATON REGIONAL PARK**

# **ALL TRAIL RECOMMENDATIONS MAP**

### **EXISTING CONDITIONS** HARD SURFACE TRAILS PARK AREAS **Montgomery Parks** ---- Hiker/Biker Garden Area — HeartSmart Trail Water Area NATURAL SURFACE TRAILS Athletic Fields ---- Shared by All Dog Park • • • • Hiker/Equestrian Playground --- Hiker Only

# **PROPOSED RENOVATIONS**

· - · - · Biker Only

Convert to NS - Shared by All

## TRAIL REMOVAL

Remove HS or NS Trail

# TRAIL RESURFACING & RENOVATION

HS Resurfacing\* NS Renovate-in-Place\*

### PROPOSED PARK AREAS

**Proposed Community Garden Proposed Action Sports Park** 

Proposed Ball Courts & Athletic Fields

# **NEW ROAD CONSTRUCTION**

New Entrance Road