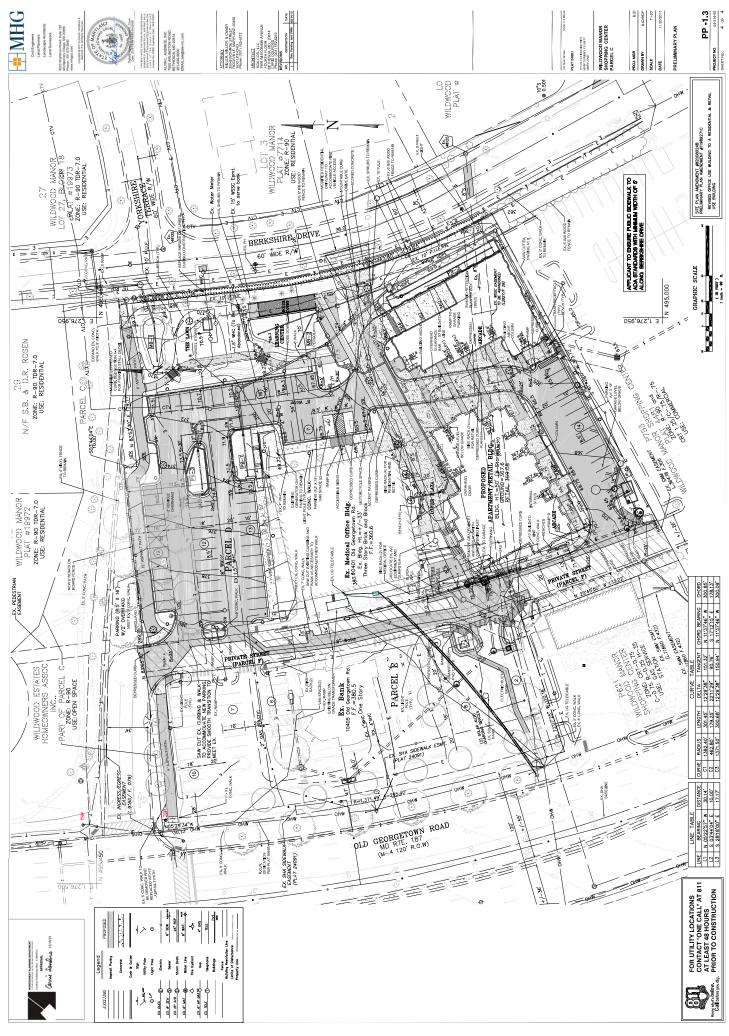

- 220190690 Wildwood Manor Shopping Center
- 220200660 Bradley Hills
- 220210720 Mar Thoma Church of Greater Washington

| Plat Name:<br>Plat #: | Wildwood Manor Shopping Center<br>220190690                                                                           |
|-----------------------|-----------------------------------------------------------------------------------------------------------------------|
| Location:             | Located on the east side of Old Georgetown Road (MD 187), immediately south of the intersection of Rock Spring Drive. |
| Master Plan:          | Rock Spring Sector Plan                                                                                               |
| Plat Details:         | CRT zone; 3 parcels                                                                                                   |
| Owner:                | Wildwood Medical Center, LLC                                                                                          |

The subdivision plat has been reviewed by the M-NCPPC staff and determined to be in compliance with Preliminary Plan No. 11989271C (MCPB Resolution No. 19-005), and with Site Plan No. 82008024B (Certified Site Plan dated April 10, 2020), as approved by the Board, and that any minor modifications reflected on the plat do not alter the intent of the Board's approval of the aforesaid plans.