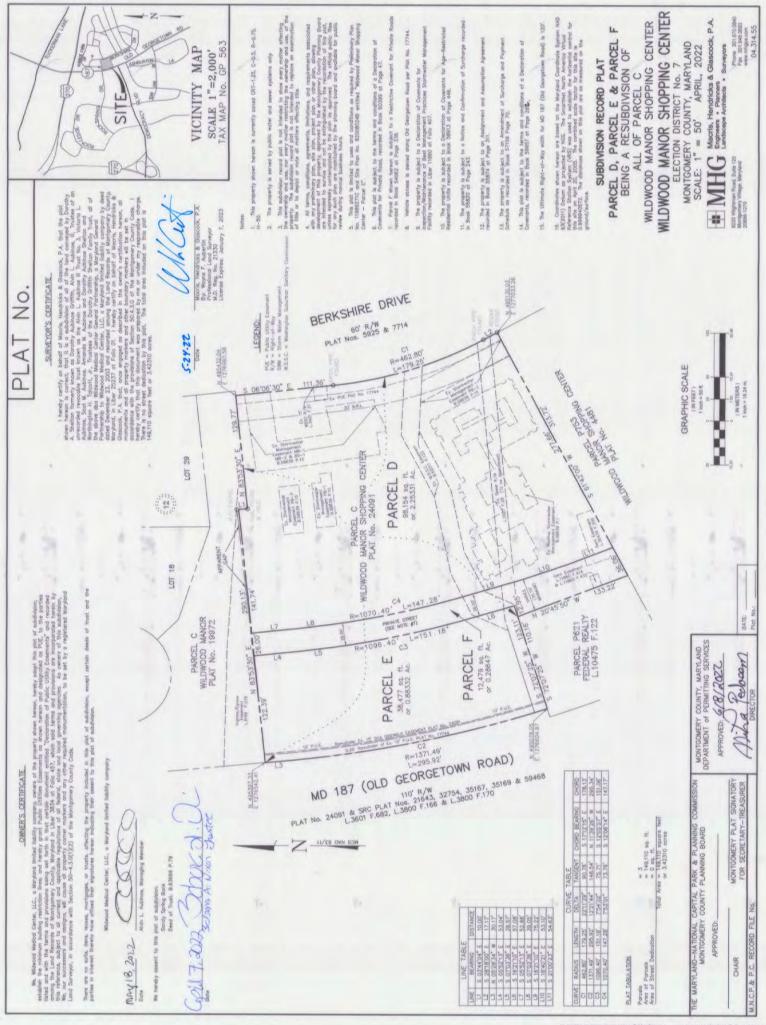

- 220190690 Wildwood Manor Shopping Center
- 220200660 Bradley Hills
- 220210720 Mar Thoma Church of Greater Washington

| Plat Name:<br>Plat #: | Wildwood Manor Shopping Center<br>220190690                                                                           |
|-----------------------|-----------------------------------------------------------------------------------------------------------------------|
| Location:             | Located on the east side of Old Georgetown Road (MD 187), immediately south of the intersection of Rock Spring Drive. |
| Master Plan:          | Rock Spring Sector Plan                                                                                               |
| Plat Details:         | CRT zone; 3 parcels                                                                                                   |
| Owner:                | Wildwood Medical Center, LLC                                                                                          |

The subdivision plat has been reviewed by the M-NCPPC staff and determined to be in compliance with Preliminary Plan No. 11989271C (MCPB Resolution No. 19-005), and with Site Plan No. 82008024B (Certified Site Plan dated April 10, 2020), as approved by the Board, and that any minor modifications reflected on the plat do not alter the intent of the Board's approval of the aforesaid plans.