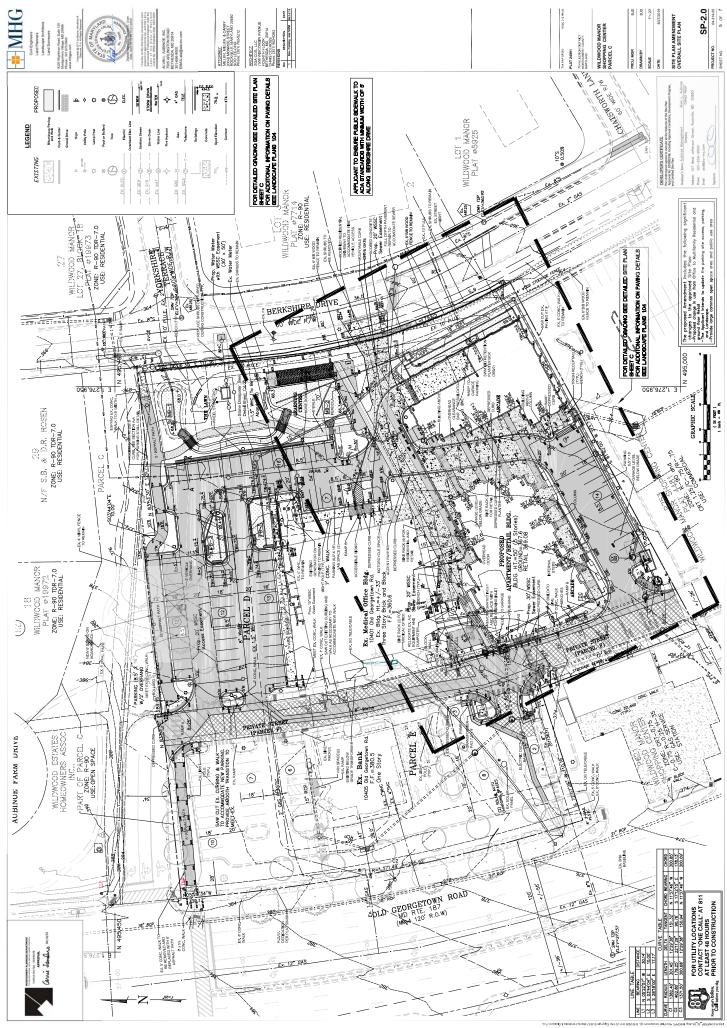

- 220190690 Wildwood Manor Shopping Center
- 220200660 Bradley Hills
- 220210720 Mar Thoma Church of Greater Washington

| Plat Name:<br>Plat #: | Wildwood Manor Shopping Center<br>220190690                                                                           |
|-----------------------|-----------------------------------------------------------------------------------------------------------------------|
| Location:             | Located on the east side of Old Georgetown Road (MD 187), immediately south of the intersection of Rock Spring Drive. |
| Master Plan:          | Rock Spring Sector Plan                                                                                               |
| Plat Details:         | CRT zone; 3 parcels                                                                                                   |
| Owner:                | Wildwood Medical Center, LLC                                                                                          |

The subdivision plat has been reviewed by the M-NCPPC staff and determined to be in compliance with Preliminary Plan No. 11989271C (MCPB Resolution No. 19-005), and with Site Plan No. 82008024B (Certified Site Plan dated April 10, 2020), as approved by the Board, and that any minor modifications reflected on the plat do not alter the intent of the Board's approval of the aforesaid plans.