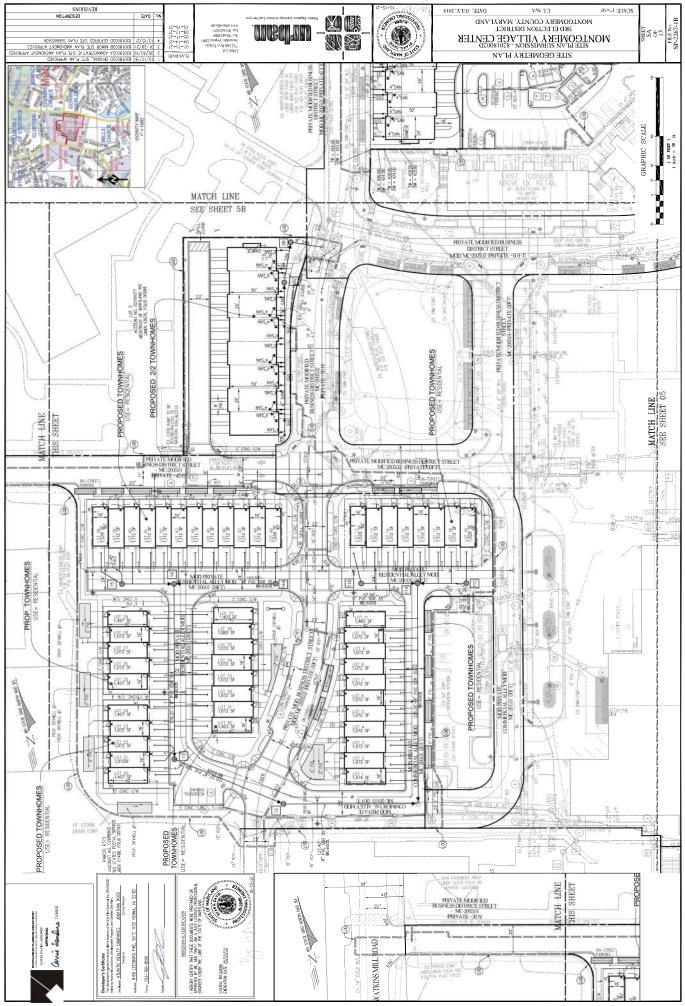

These subdivision plats have been reviewed by M-NCPPC staff and determined to be in compliance with Preliminary Plan No. 120180010 (MCPB Resolution No. 18-037), and with Site Plan No. 82018002D (Certified Site Plan dated November 9, 2021), as approved by the Board, and that any minor modifications reflected on the plats do not alter the intent of the Board's previous approval of the aforesaid plans.

gwb.O30-A80-80-81-165S2(81) & InembnemA.nel9 eiti2/egsII/V(nemoginoM/28OU//M