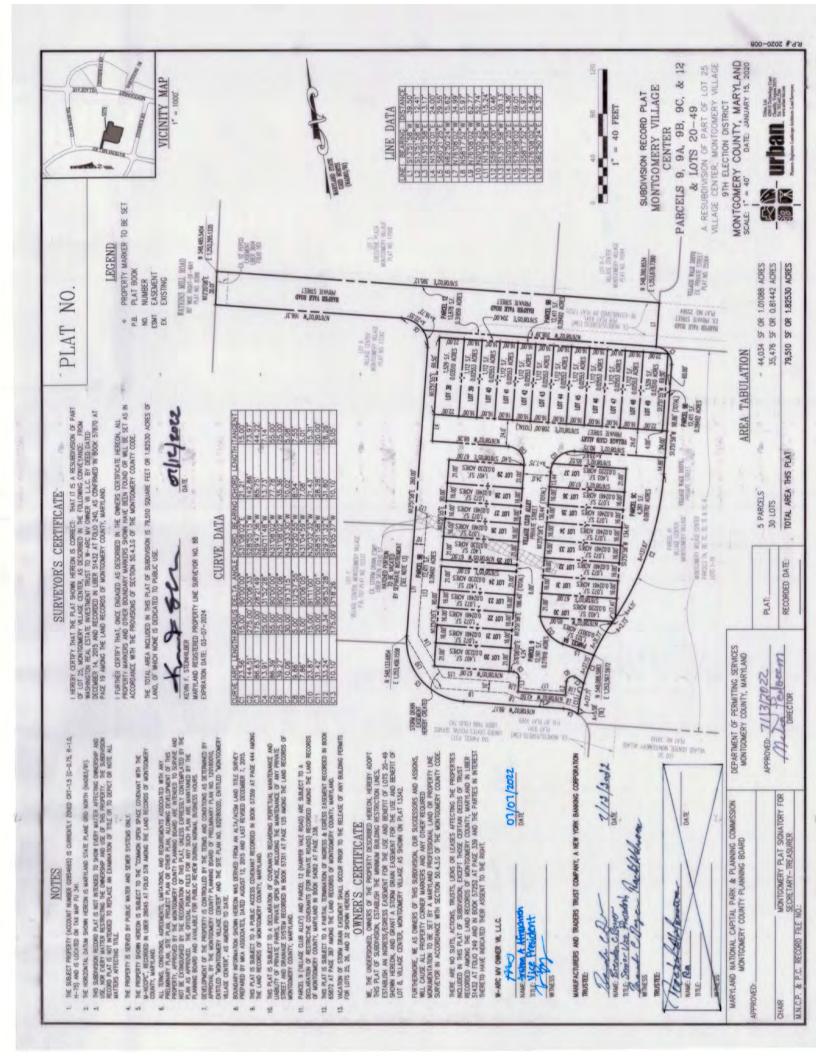

## Plat Name:Montgomery Village CenterPlat #:220220520 - 220220530

| Location:     | Located on the west side of Montgomery Village Avenue, opposite Centerway Road |
|---------------|--------------------------------------------------------------------------------|
| Master Plan:  | Montgomery Village Master Plan                                                 |
| Plat Details: | CRT zone; 46 lots and 11 parcels                                               |
| Owner:        | W-ARC VII, LLC                                                                 |

These subdivision plats have been reviewed by M-NCPPC staff and determined to be in compliance with Preliminary Plan No. 120180010 (MCPB Resolution No. 18-037), and with Site Plan No. 82018002D (Certified Site Plan dated November 9, 2021), as approved by the Board, and that any minor modifications reflected on the plats do not alter the intent of the Board's previous approval of the aforesaid plans.