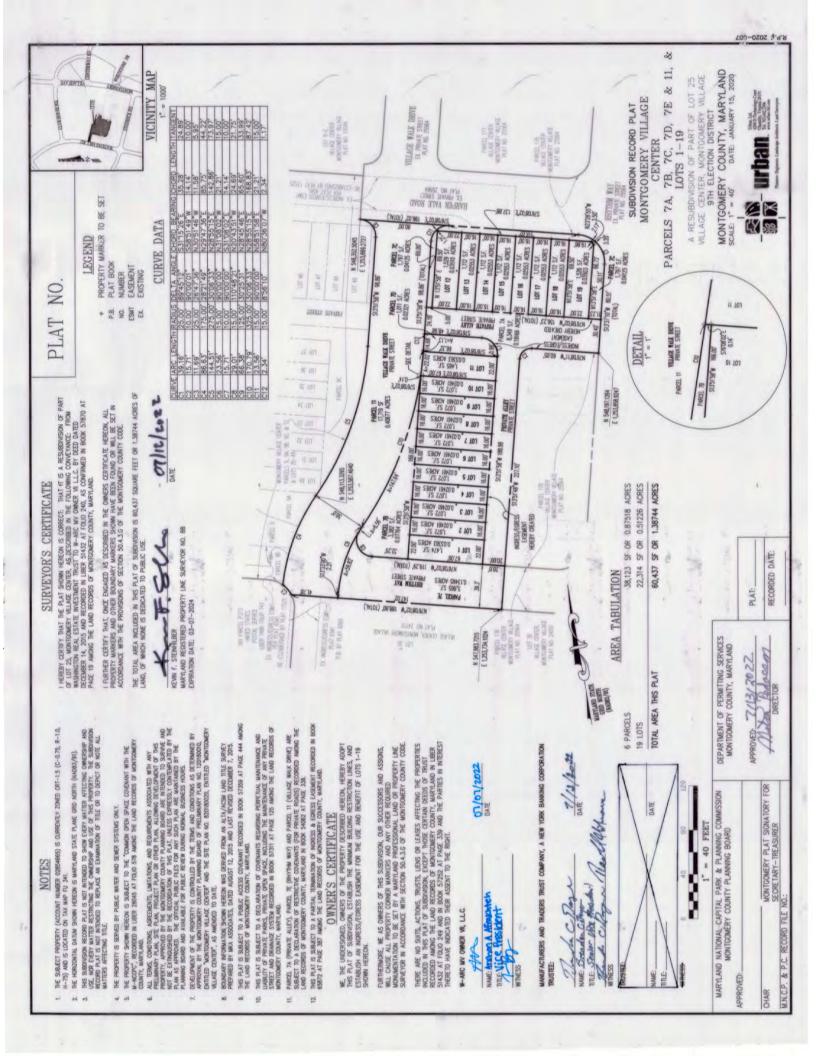

## Plat Name:Montgomery Village CenterPlat #:220220520 - 220220530

| Location:     | Located on the west side of Montgomery Village Avenue, opposite Centerway Road |
|---------------|--------------------------------------------------------------------------------|
| Master Plan:  | Montgomery Village Master Plan                                                 |
| Plat Details: | CRT zone; 46 lots and 11 parcels                                               |
| Owner:        | W-ARC VII, LLC                                                                 |

These subdivision plats have been reviewed by M-NCPPC staff and determined to be in compliance with Preliminary Plan No. 120180010 (MCPB Resolution No. 18-037), and with Site Plan No. 82018002D (Certified Site Plan dated November 9, 2021), as approved by the Board, and that any minor modifications reflected on the plats do not alter the intent of the Board's previous approval of the aforesaid plans.