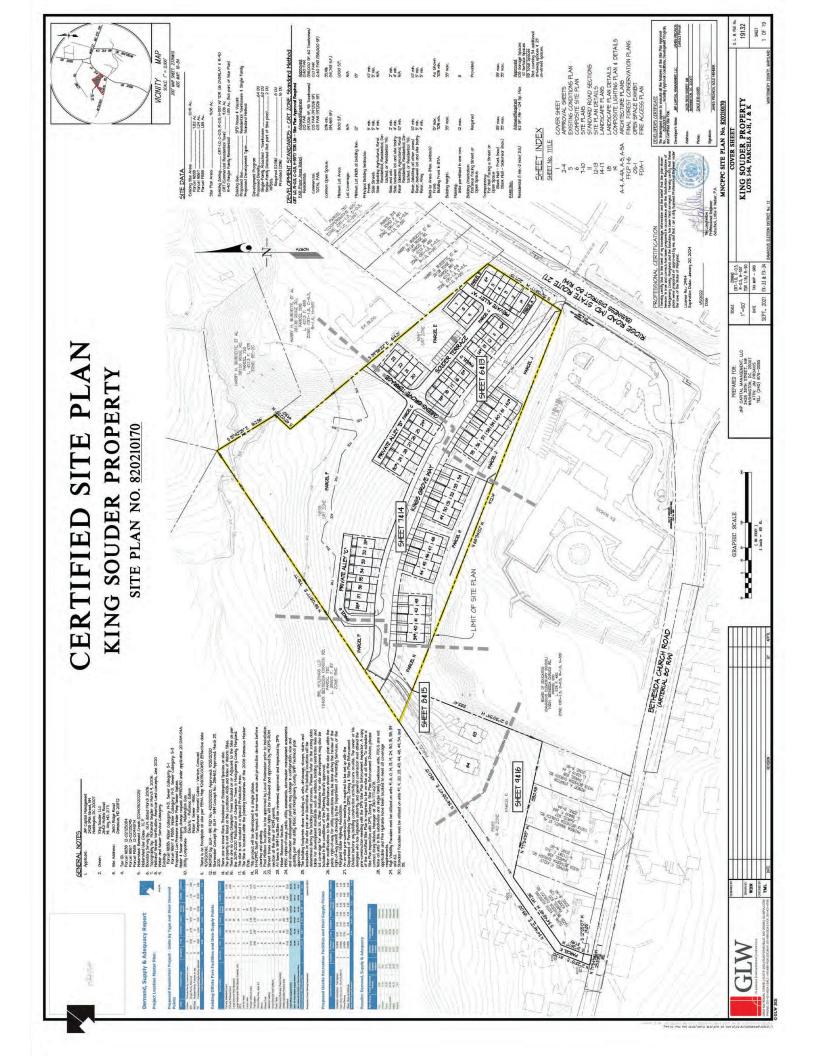

These subdivision plats have been reviewed by M-NCPPC staff and determined to be in compliance with Preliminary Plan No. 120210060 (MCPB Resolution No. 21-044), and with Site Plan No. 820210170 (Certified Site Plan dated April 13, 2022), as approved by the Board, and that any minor modifications reflected on the plats do not alter the intent of the Board's previous approval of the aforesaid plans.