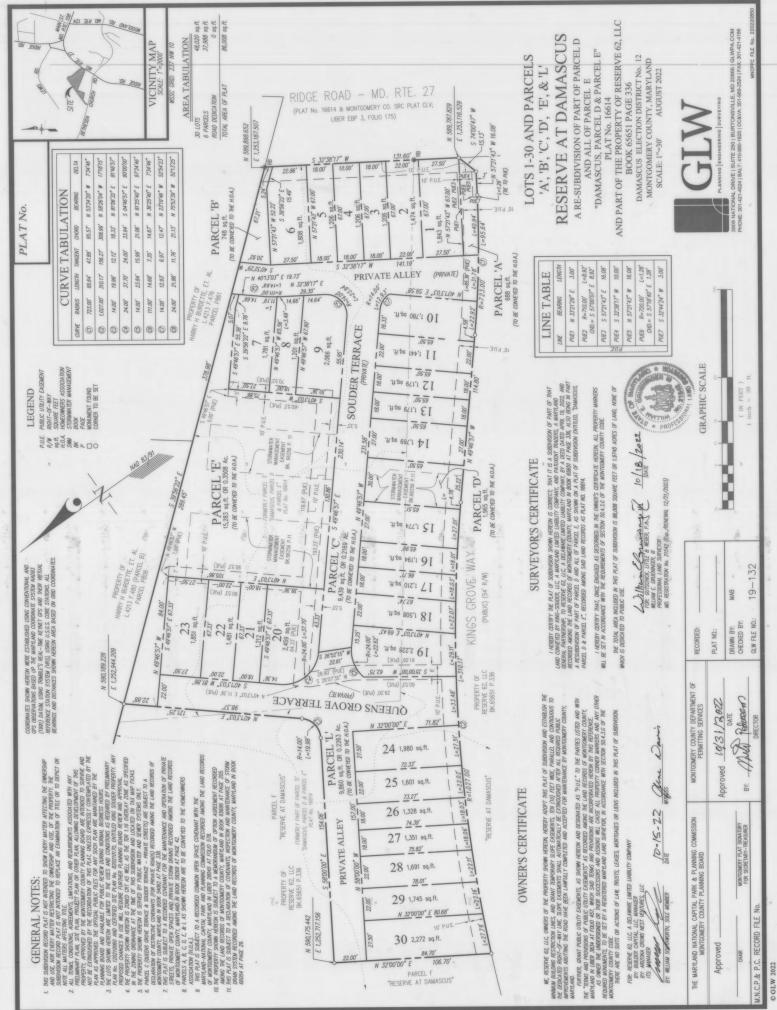

| Plat Name:    | Reserve at Damascus                                                               |
|---------------|-----------------------------------------------------------------------------------|
| Plat #:       | 220220830 - 220220870                                                             |
|               |                                                                                   |
| Location:     | Located on the west side of Ridge Road (MD 27), 470 feet north of Bethesda Church |
|               | Road                                                                              |
| Master Plan:  | Damascus Master Plan                                                              |
| Plat Details: | CRT & R-90 zones; 64 lots and 11 parcels                                          |
| Owner:        | Reserve 62, LLC                                                                   |