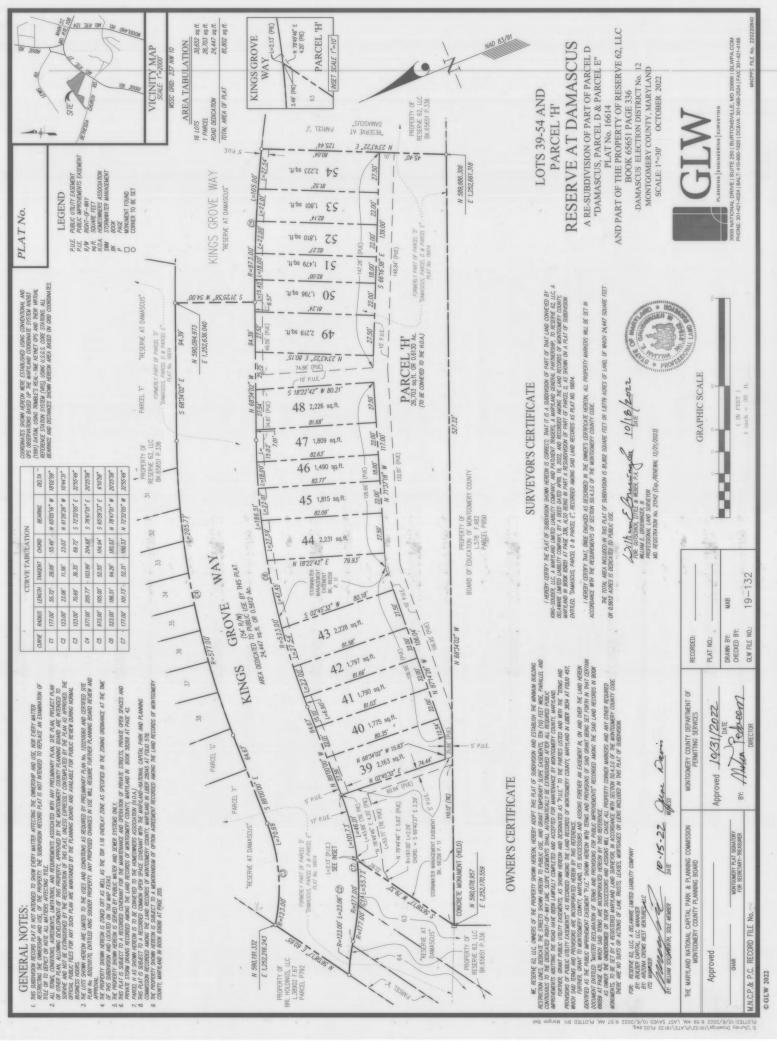

| Plat Name:    | Reserve at Damascus                                                               |
|---------------|-----------------------------------------------------------------------------------|
| Plat #:       | 220220830 - 220220870                                                             |
|               |                                                                                   |
| Location:     | Located on the west side of Ridge Road (MD 27), 470 feet north of Bethesda Church |
|               | Road                                                                              |
| Master Plan:  | Damascus Master Plan                                                              |
| Plat Details: | CRT & R-90 zones; 64 lots and 11 parcels                                          |
| Owner:        | Reserve 62, LLC                                                                   |