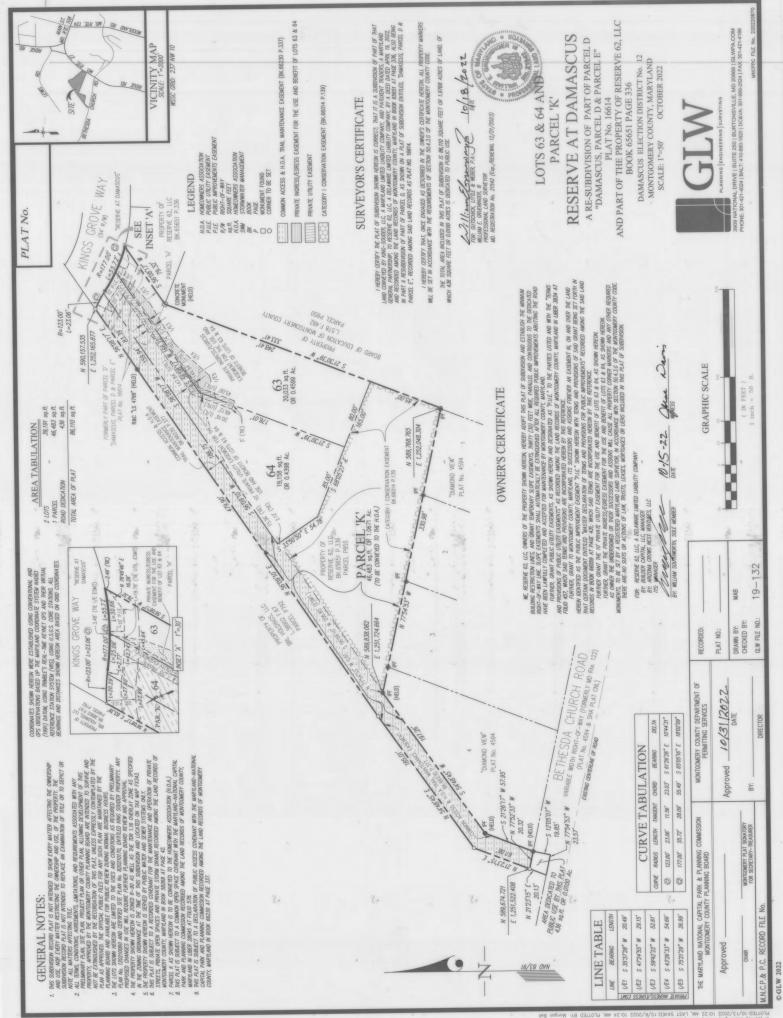

| Plat Name:    | Reserve at Damascus                                                               |
|---------------|-----------------------------------------------------------------------------------|
| Plat #:       | 220220830 - 220220870                                                             |
|               |                                                                                   |
| Location:     | Located on the west side of Ridge Road (MD 27), 470 feet north of Bethesda Church |
|               | Road                                                                              |
| Master Plan:  | Damascus Master Plan                                                              |
| Plat Details: | CRT & R-90 zones; 64 lots and 11 parcels                                          |
| Owner:        | Reserve 62, LLC                                                                   |

These subdivision plats have been reviewed by M-NCPPC staff and determined to be in compliance with Preliminary Plan No. 120210060 (MCPB Resolution No. 21-044), and with Site Plan No. 820210170 (Certified Site Plan dated April 13, 2022), as approved by the Board, and that any minor modifications reflected on the plats do not alter the intent of the Board's previous approval of the aforesaid plans.