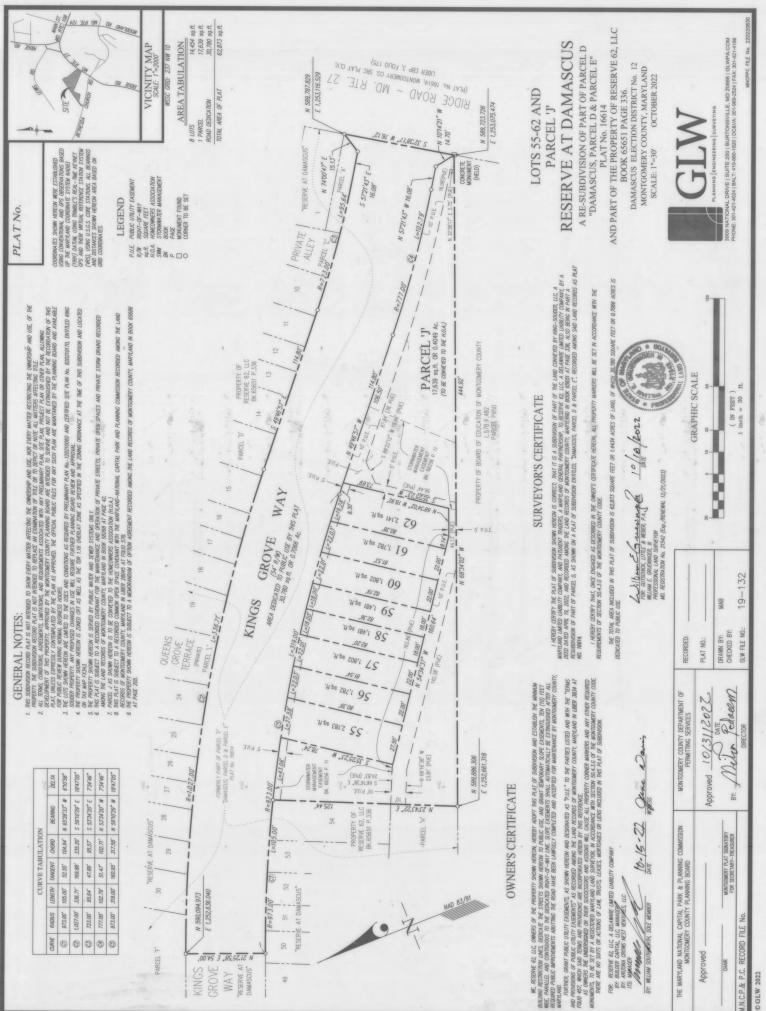

| Plat Name:    | Reserve at Damascus                                                               |
|---------------|-----------------------------------------------------------------------------------|
| Plat #:       | 220220830 - 220220870                                                             |
|               |                                                                                   |
| Location:     | Located on the west side of Ridge Road (MD 27), 470 feet north of Bethesda Church |
|               | Road                                                                              |
| Master Plan:  | Damascus Master Plan                                                              |
| Plat Details: | CRT & R-90 zones; 64 lots and 11 parcels                                          |
| Owner:        | Reserve 62, LLC                                                                   |