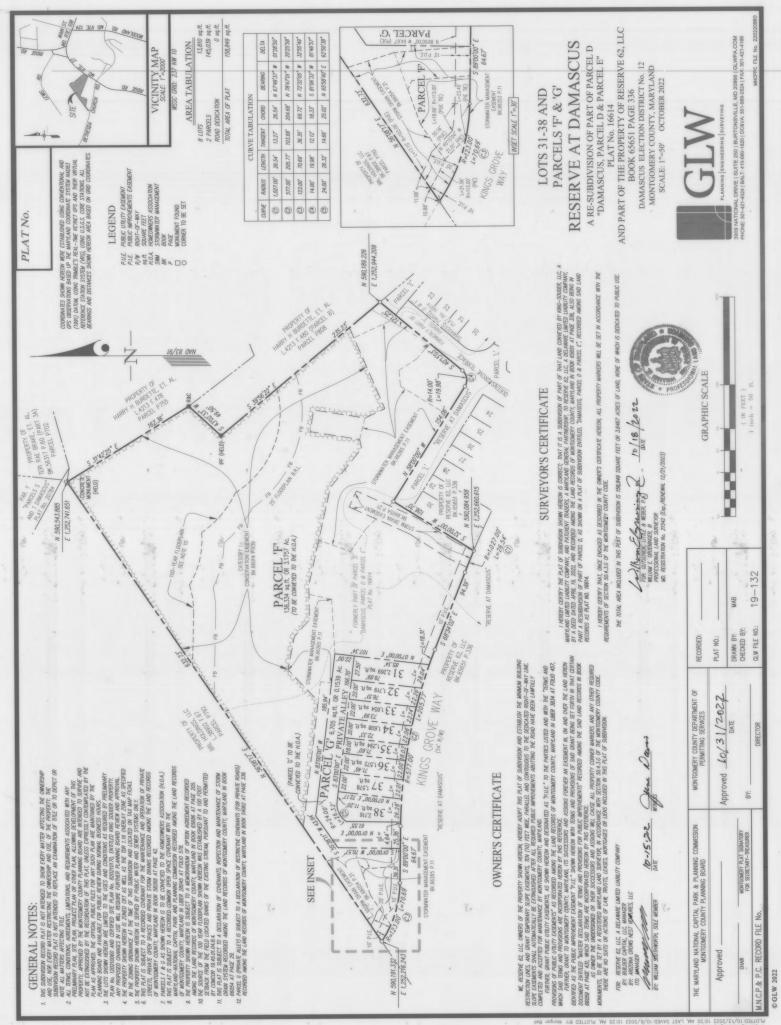

| Plat Name:    | Reserve at Damascus                                                               |
|---------------|-----------------------------------------------------------------------------------|
| Plat #:       | 220220830 - 220220870                                                             |
|               |                                                                                   |
| Location:     | Located on the west side of Ridge Road (MD 27), 470 feet north of Bethesda Church |
|               | Road                                                                              |
| Master Plan:  | Damascus Master Plan                                                              |
| Plat Details: | CRT & R-90 zones; 64 lots and 11 parcels                                          |
| Owner:        | Reserve 62, LLC                                                                   |