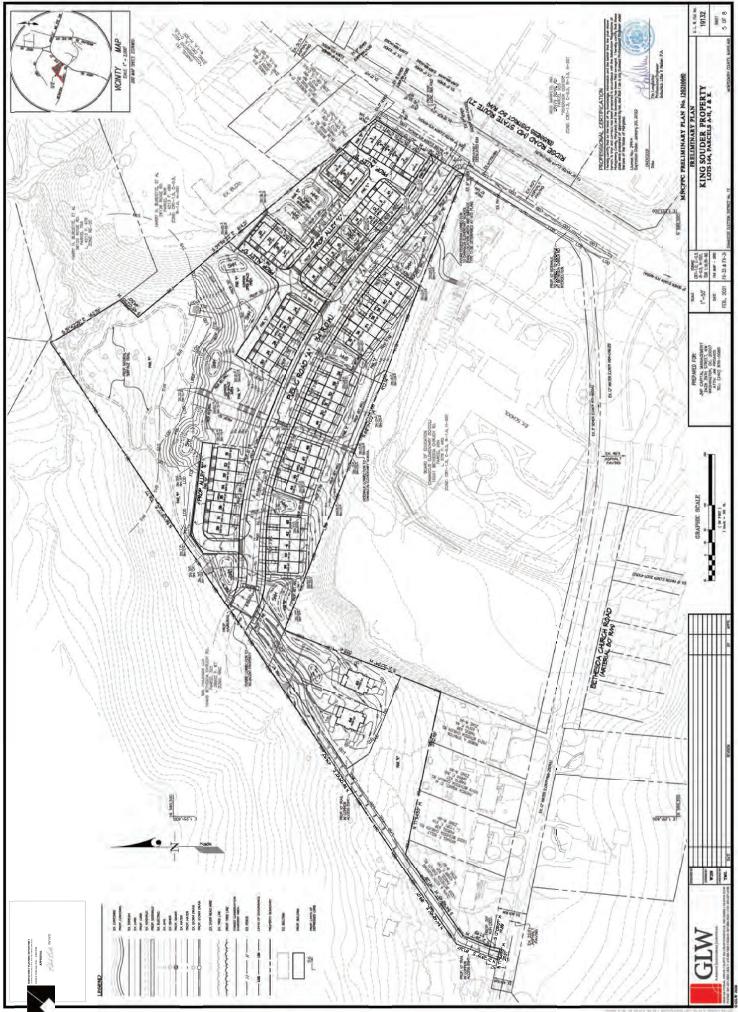

These subdivision plats have been reviewed by M-NCPPC staff and determined to be in compliance with Preliminary Plan No. 120210060 (MCPB Resolution No. 21-044), and with Site Plan No. 820210170 (Certified Site Plan dated April 13, 2022), as approved by the Board, and that any minor modifications reflected on the plats do not alter the intent of the Board's previous approval of the aforesaid plans.