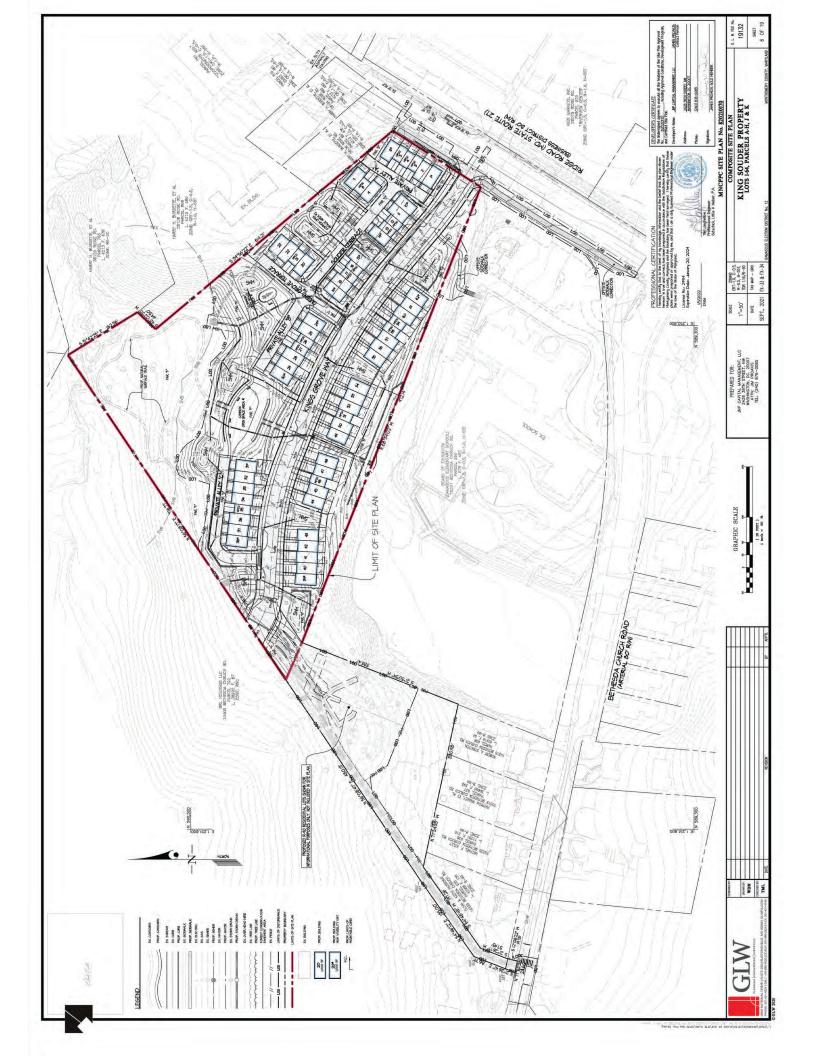

These subdivision plats have been reviewed by M-NCPPC staff and determined to be in compliance with Preliminary Plan No. 120210060 (MCPB Resolution No. 21-044), and with Site Plan No. 820210170 (Certified Site Plan dated April 13, 2022), as approved by the Board, and that any minor modifications reflected on the plats do not alter the intent of the Board's previous approval of the aforesaid plans.