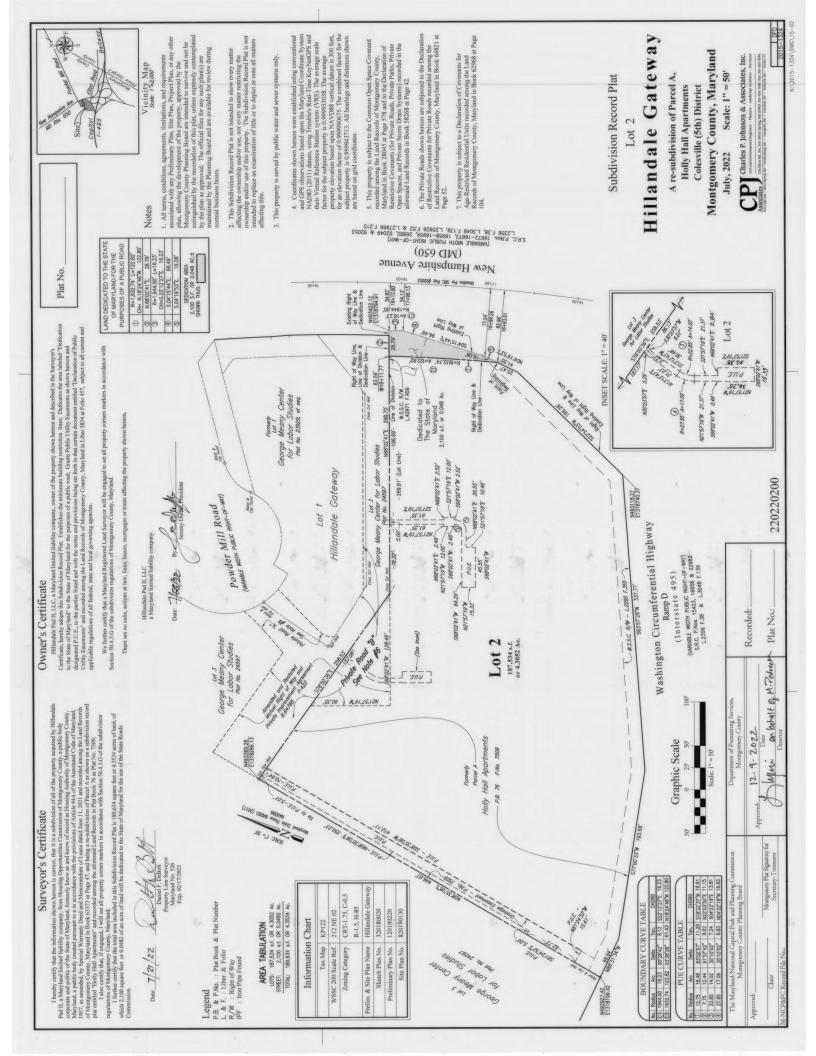

220220190 - 220220200 Hillandale Gateway

| Plat Name:    | Hillandale Gateway                                                               |
|---------------|----------------------------------------------------------------------------------|
| Plat #:       | 220220190 - 220220200                                                            |
|               |                                                                                  |
| Location:     | Located in the southwestern quadrant of the intersection of Powder Mill Road and |
|               | New Hampshire Avenue (MD 650)                                                    |
| Master Plan:  | White Oak Science Gateway Master Plan                                            |
| Plat Details: | CRT zone; 2 lots                                                                 |
| Owner:        | Hillandale Pad, LLC and Hillandale Pad II, LLC                                   |

These subdivision plats have been reviewed by M-NCPPC staff and determined to be in compliance with Preliminary Plan No. 120190220 (MCPB Resolution No. 21-014), and with Site Plan No. 820190130 (Certified Site Plan dated May 12, 2022), as approved by the Board, and that any minor modifications reflected on the plats do not alter the intent of the Board's previous approval of the aforesaid plans.