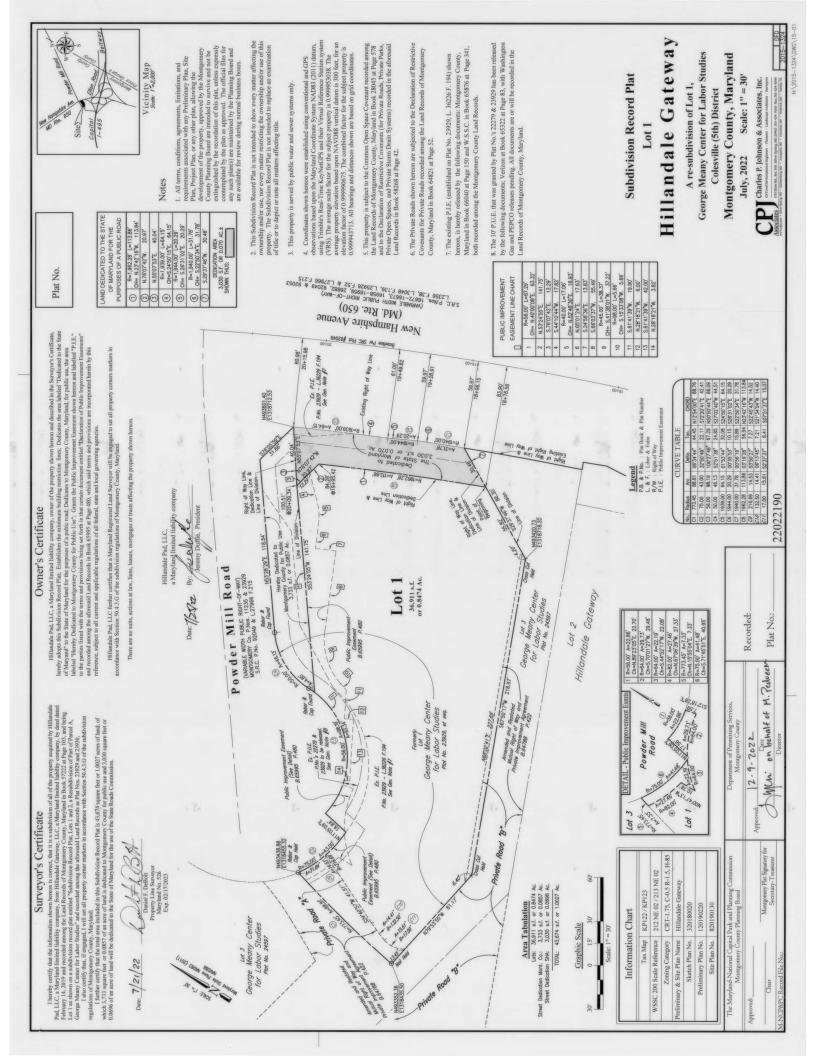

220220190 - 220220200 Hillandale Gateway

| Plat Name:    | Hillandale Gateway                                                               |
|---------------|----------------------------------------------------------------------------------|
| Plat #:       | 220220190 - 220220200                                                            |
|               |                                                                                  |
| Location:     | Located in the southwestern quadrant of the intersection of Powder Mill Road and |
|               | New Hampshire Avenue (MD 650)                                                    |
| Master Plan:  | White Oak Science Gateway Master Plan                                            |
| Plat Details: | CRT zone; 2 lots                                                                 |
| Owner:        | Hillandale Pad, LLC and Hillandale Pad II, LLC                                   |

These subdivision plats have been reviewed by M-NCPPC staff and determined to be in compliance with Preliminary Plan No. 120190220 (MCPB Resolution No. 21-014), and with Site Plan No. 820190130 (Certified Site Plan dated May 12, 2022), as approved by the Board, and that any minor modifications reflected on the plats do not alter the intent of the Board's previous approval of the aforesaid plans.