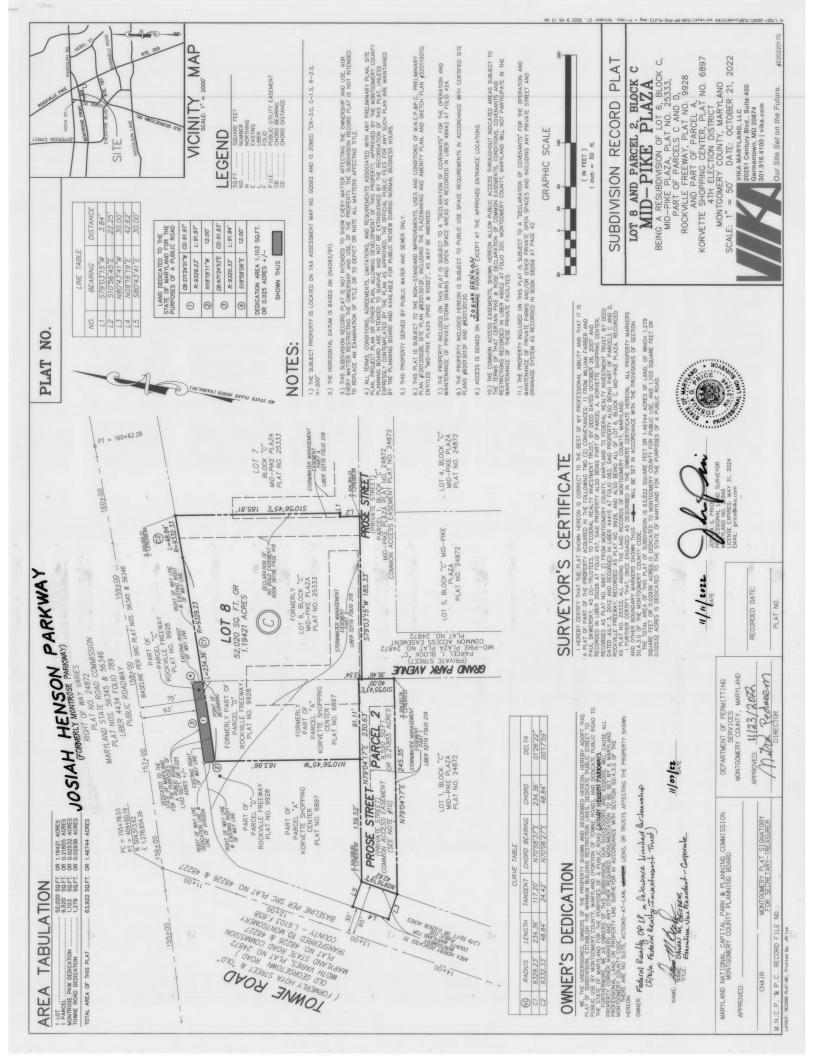

| Plat Name: | Mid-Pike Plaza |
|------------|----------------|
| Plat #:    | 220220170      |

Location:Located immediately north of the intersection of Grand Park Avenue and Prose StreetMaster Plan:White Flint Sector PlanPlat Details:CR zone; 1 lot & 1 parcel

Owner: Federal Realty OP LP

This subdivision plat has been reviewed by M-NCPPC staff and determined to be in compliance with Preliminary Plan No. 12012002B (MCPB Resolution No. 21-064), and with Site Plan No. 82013012F (Certified Site Plan dated June 7, 2022), as approved by the Board, and that any minor modifications reflected on the plat do not alter the intent of the Board's previous approval of the aforesaid plans.