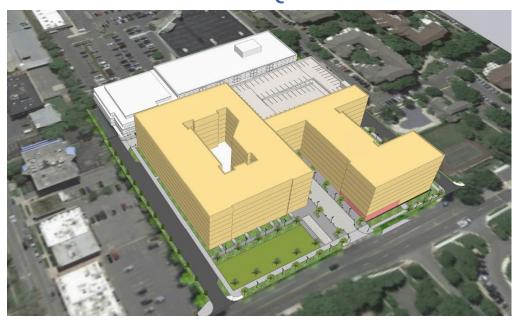

#### **Description**

Request to extend review period for the Sketch Plan and Preliminary Plan from June 29, 2023 to July 13, 2023. This is the sixth extension request. The Sketch and Preliminary Plans propose to redevelop a surface parking lot and vacant commercial development into a mixed-use development with up to 500 residential units and 108,965 square feet of commercial development. The project is located at 1776 East Jefferson Street, zoned CRT-2.25 C-0.75 R-1.5 H-150 on 6.52 acres within the 2018 *White Flint 2 Sector Plan*.