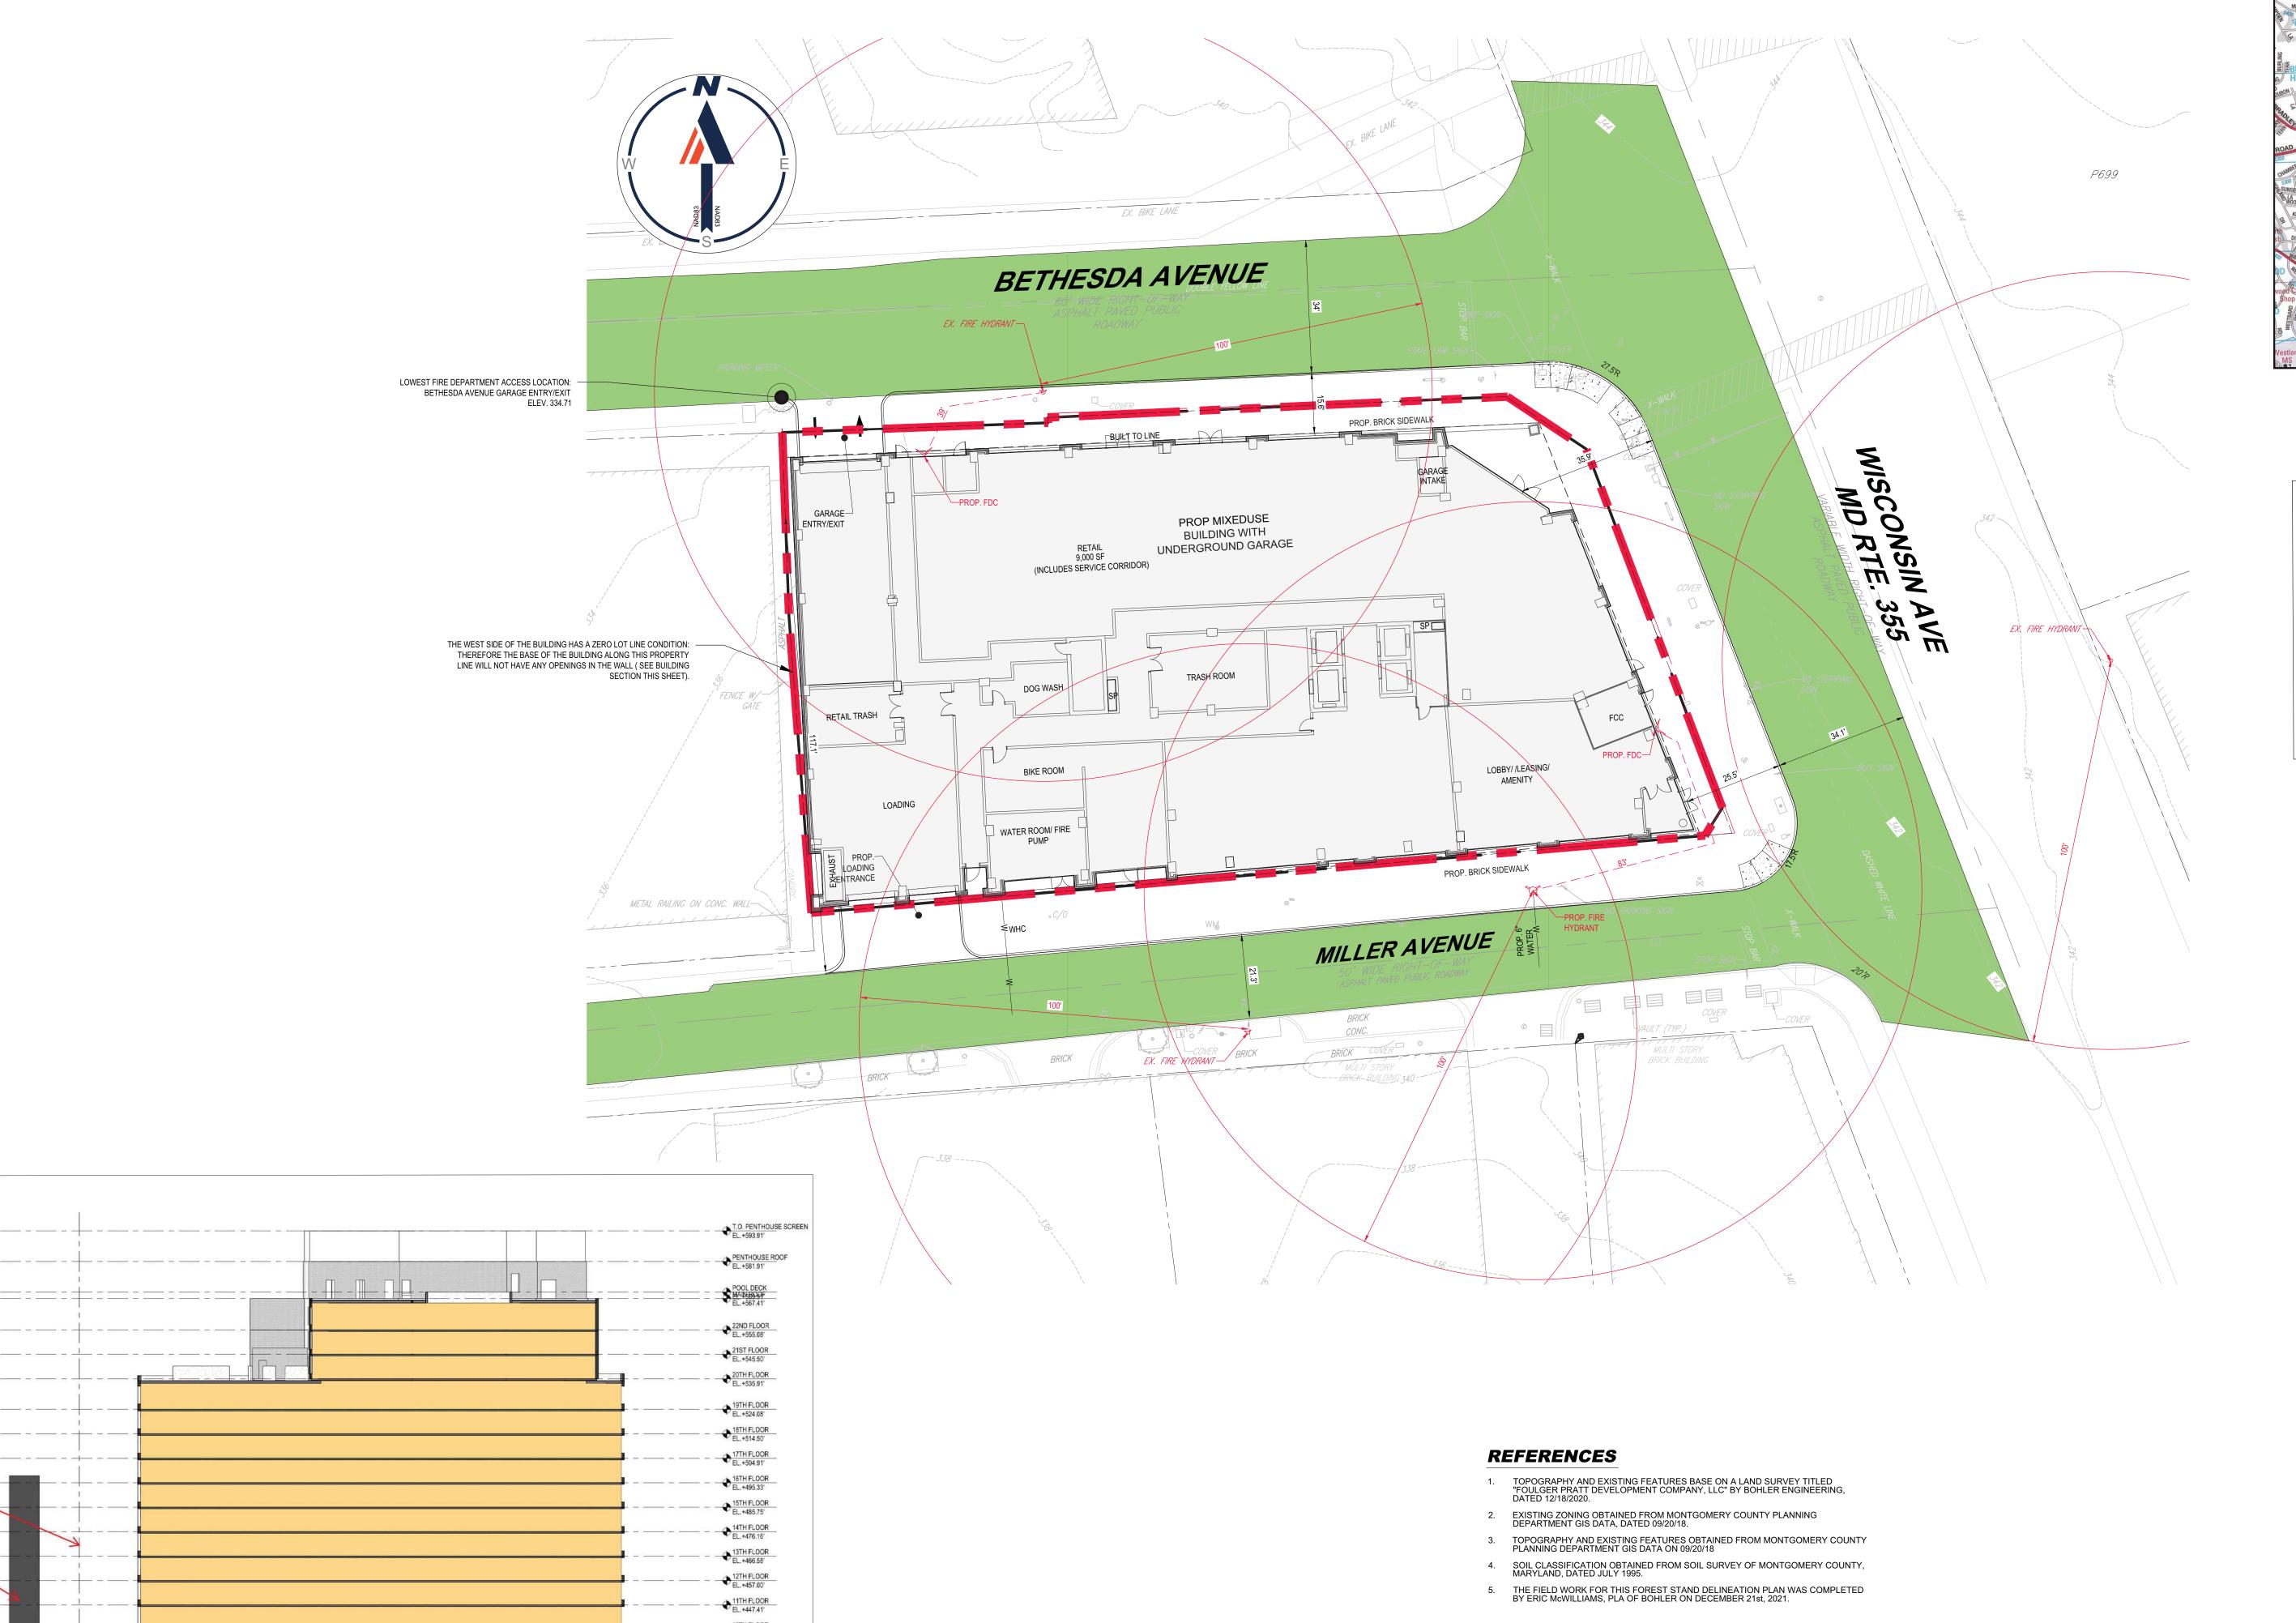

ACCESS PLAN WEST SIDE
SHEET NUMBER:

ORG. DATE - OCTOBER 2022

SHEET NUMBER: C-904

1"= 20'

FIRE CODE ENFORCEMENT

Fire Department Access Review

Review based only upon information contained on this plan. Does not cover unsatisfactory layout

resulting from ommisions, errors or failure to clearly indicate conditions on this plan. Correction

of such unsatisfactory layout to afford required access will be required if found upon inspection after installation

BY: 5 MC FM: 43 DATE: 8/15/2023

**BUILDING CROSS SECTION N.T.S.** 

3RD FLOOR EL.+368.58'

MEASURING POINT
EL. +342.98'
GARAGE ENTRANCE
EL. +335.70'
P1 LEVEL
EL. +330.50'

Adjacent Building

No Windows

\_\_\_\_\_