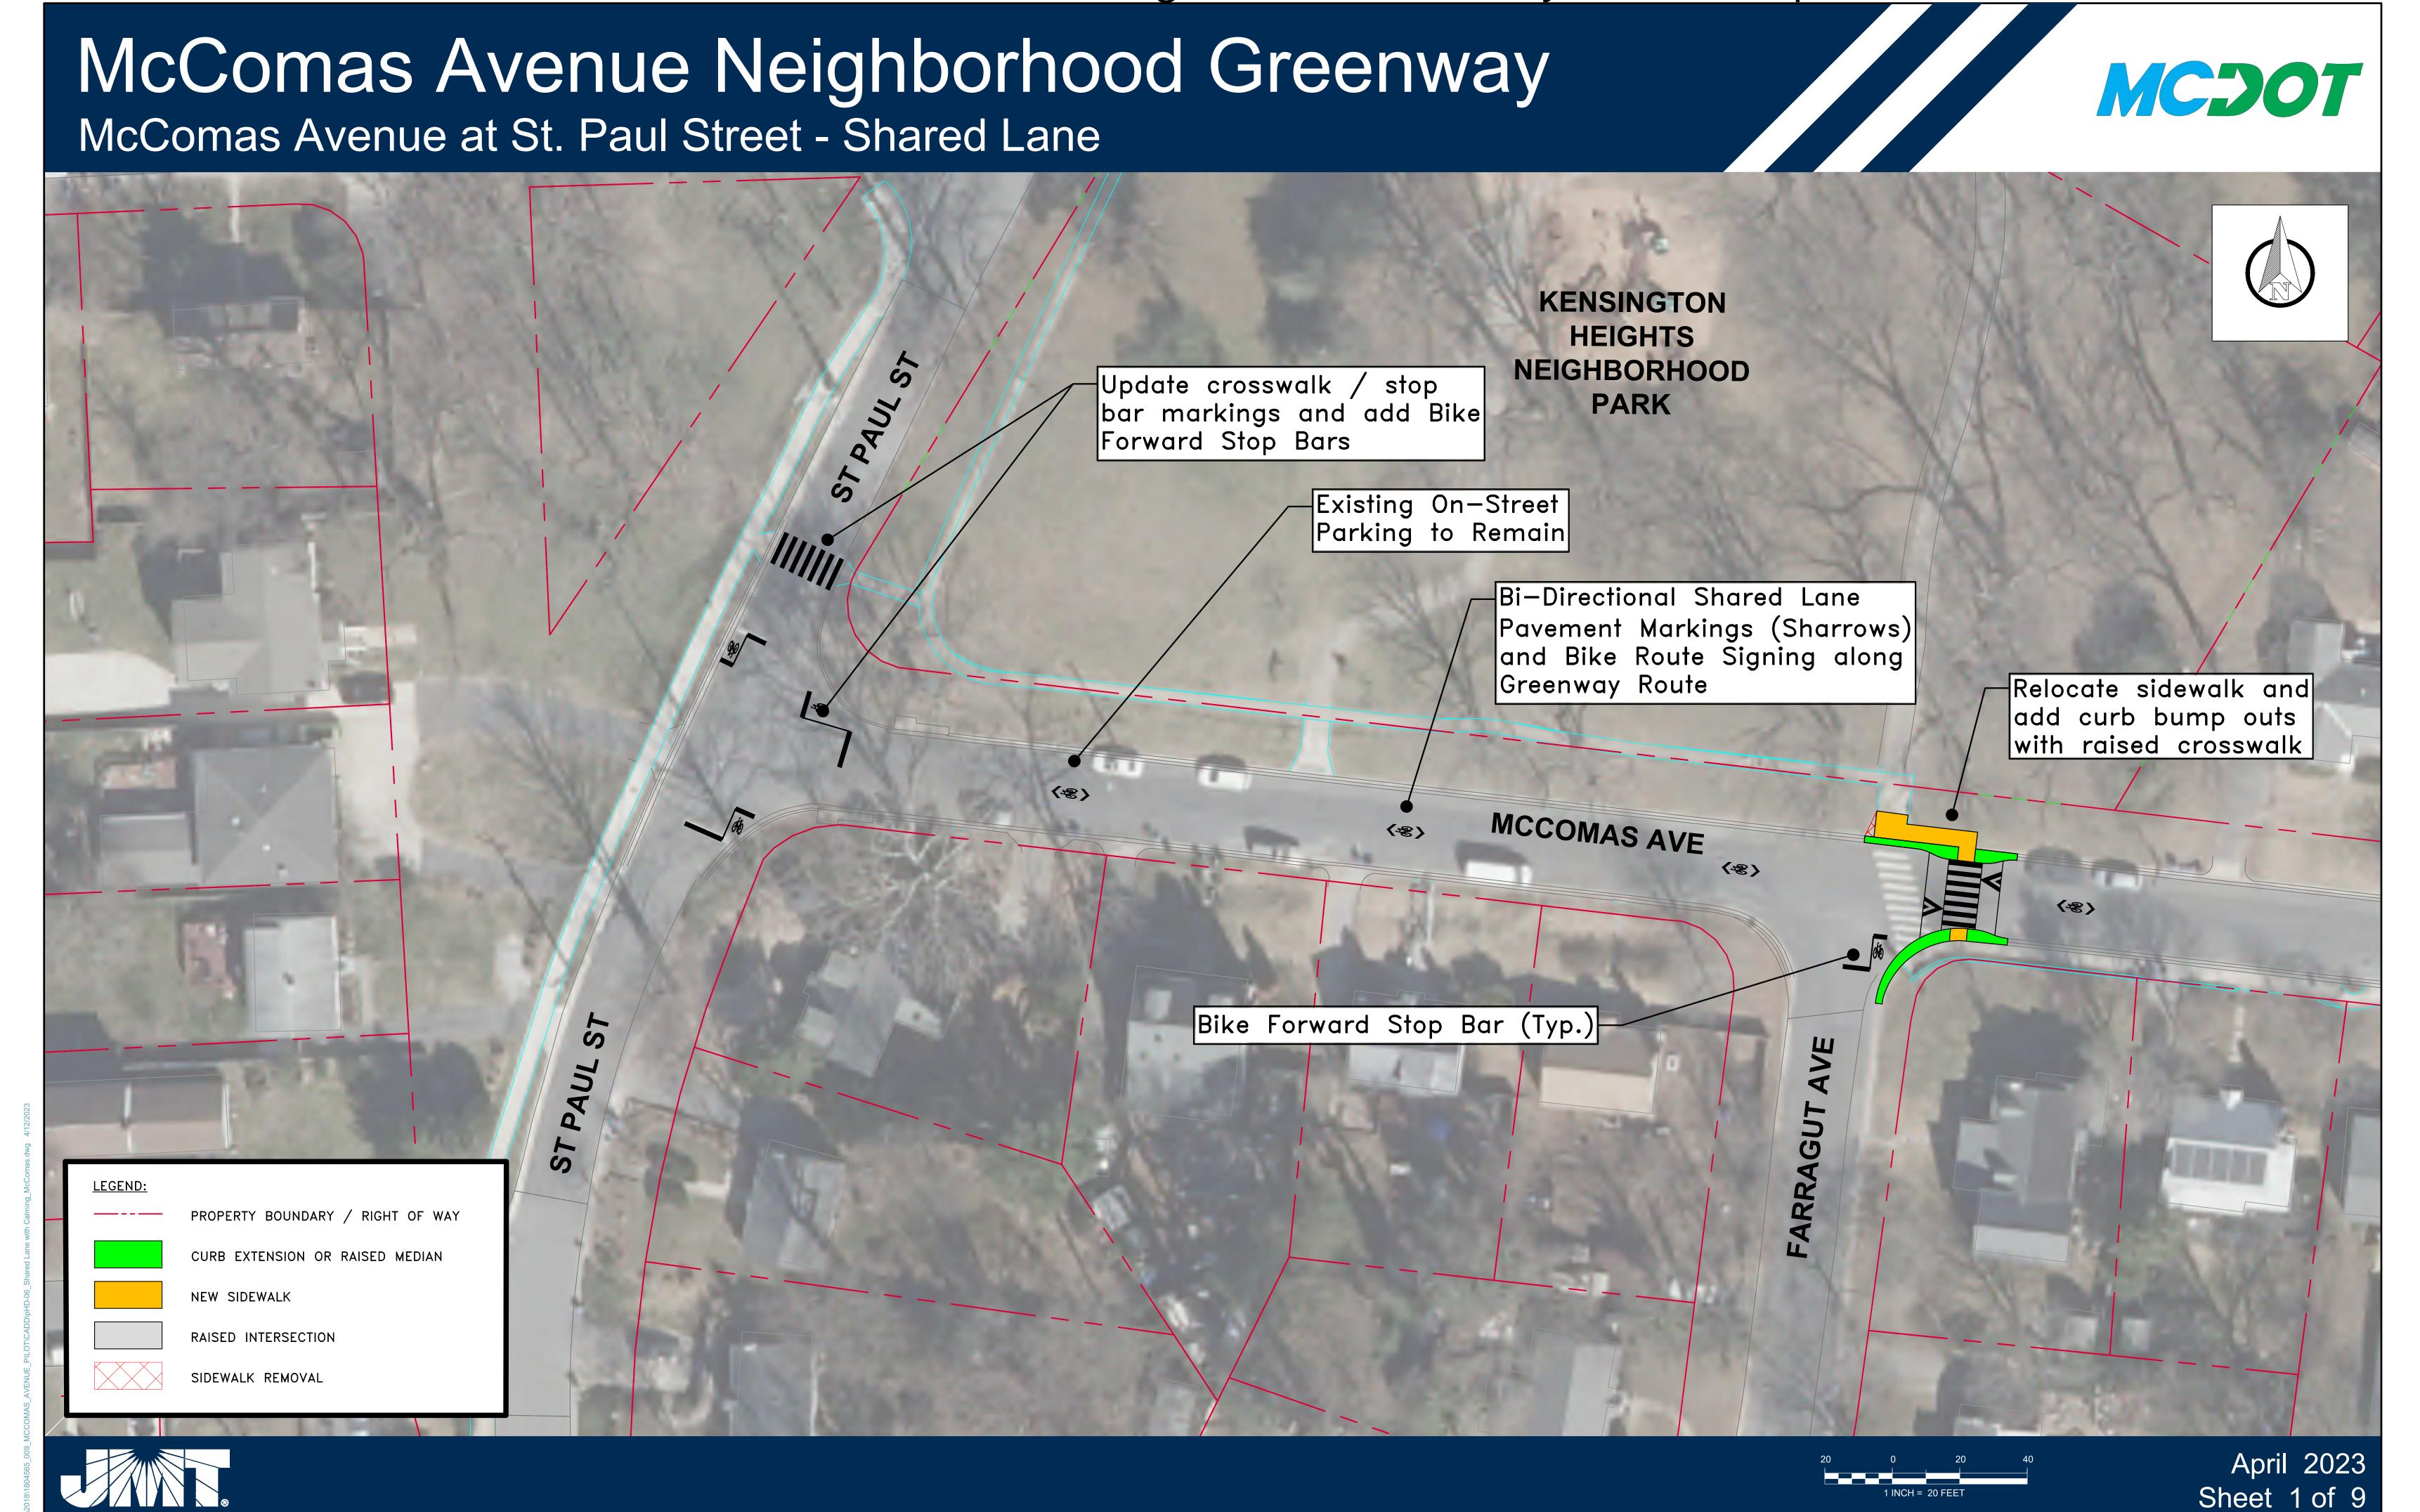

Attachment B: McComas Avenue Neighborhood Greenway Draft Concept Plans

Attachment B: McComas Avenue Neighborhood Greenway Draft Concept Plans McComas Avenue Neighborhood Greenway MCDOT McComas Avenue at Pearson Street - Shared Lane Raised Intersection Tree trimming to increase sight distance Adjust stop sign locations for greater visibility Bi-Directional Sharrows and Bike Route Signing along Greenway Route -8 MCCOMAS AVE (8) Connect curbline and sidewalk. Widen trail connection and sign as bicycle connection. Provide standard residential driveway. **LEGEND:** PROPERTY BOUNDARY / RIGHT OF WAY CURB EXTENSION OR RAISED MEDIAN Widen Trail Connection and NEW SIDEWALK Sign as Bike connection RAISED INTERSECTION SIDEWALK REMOVAL