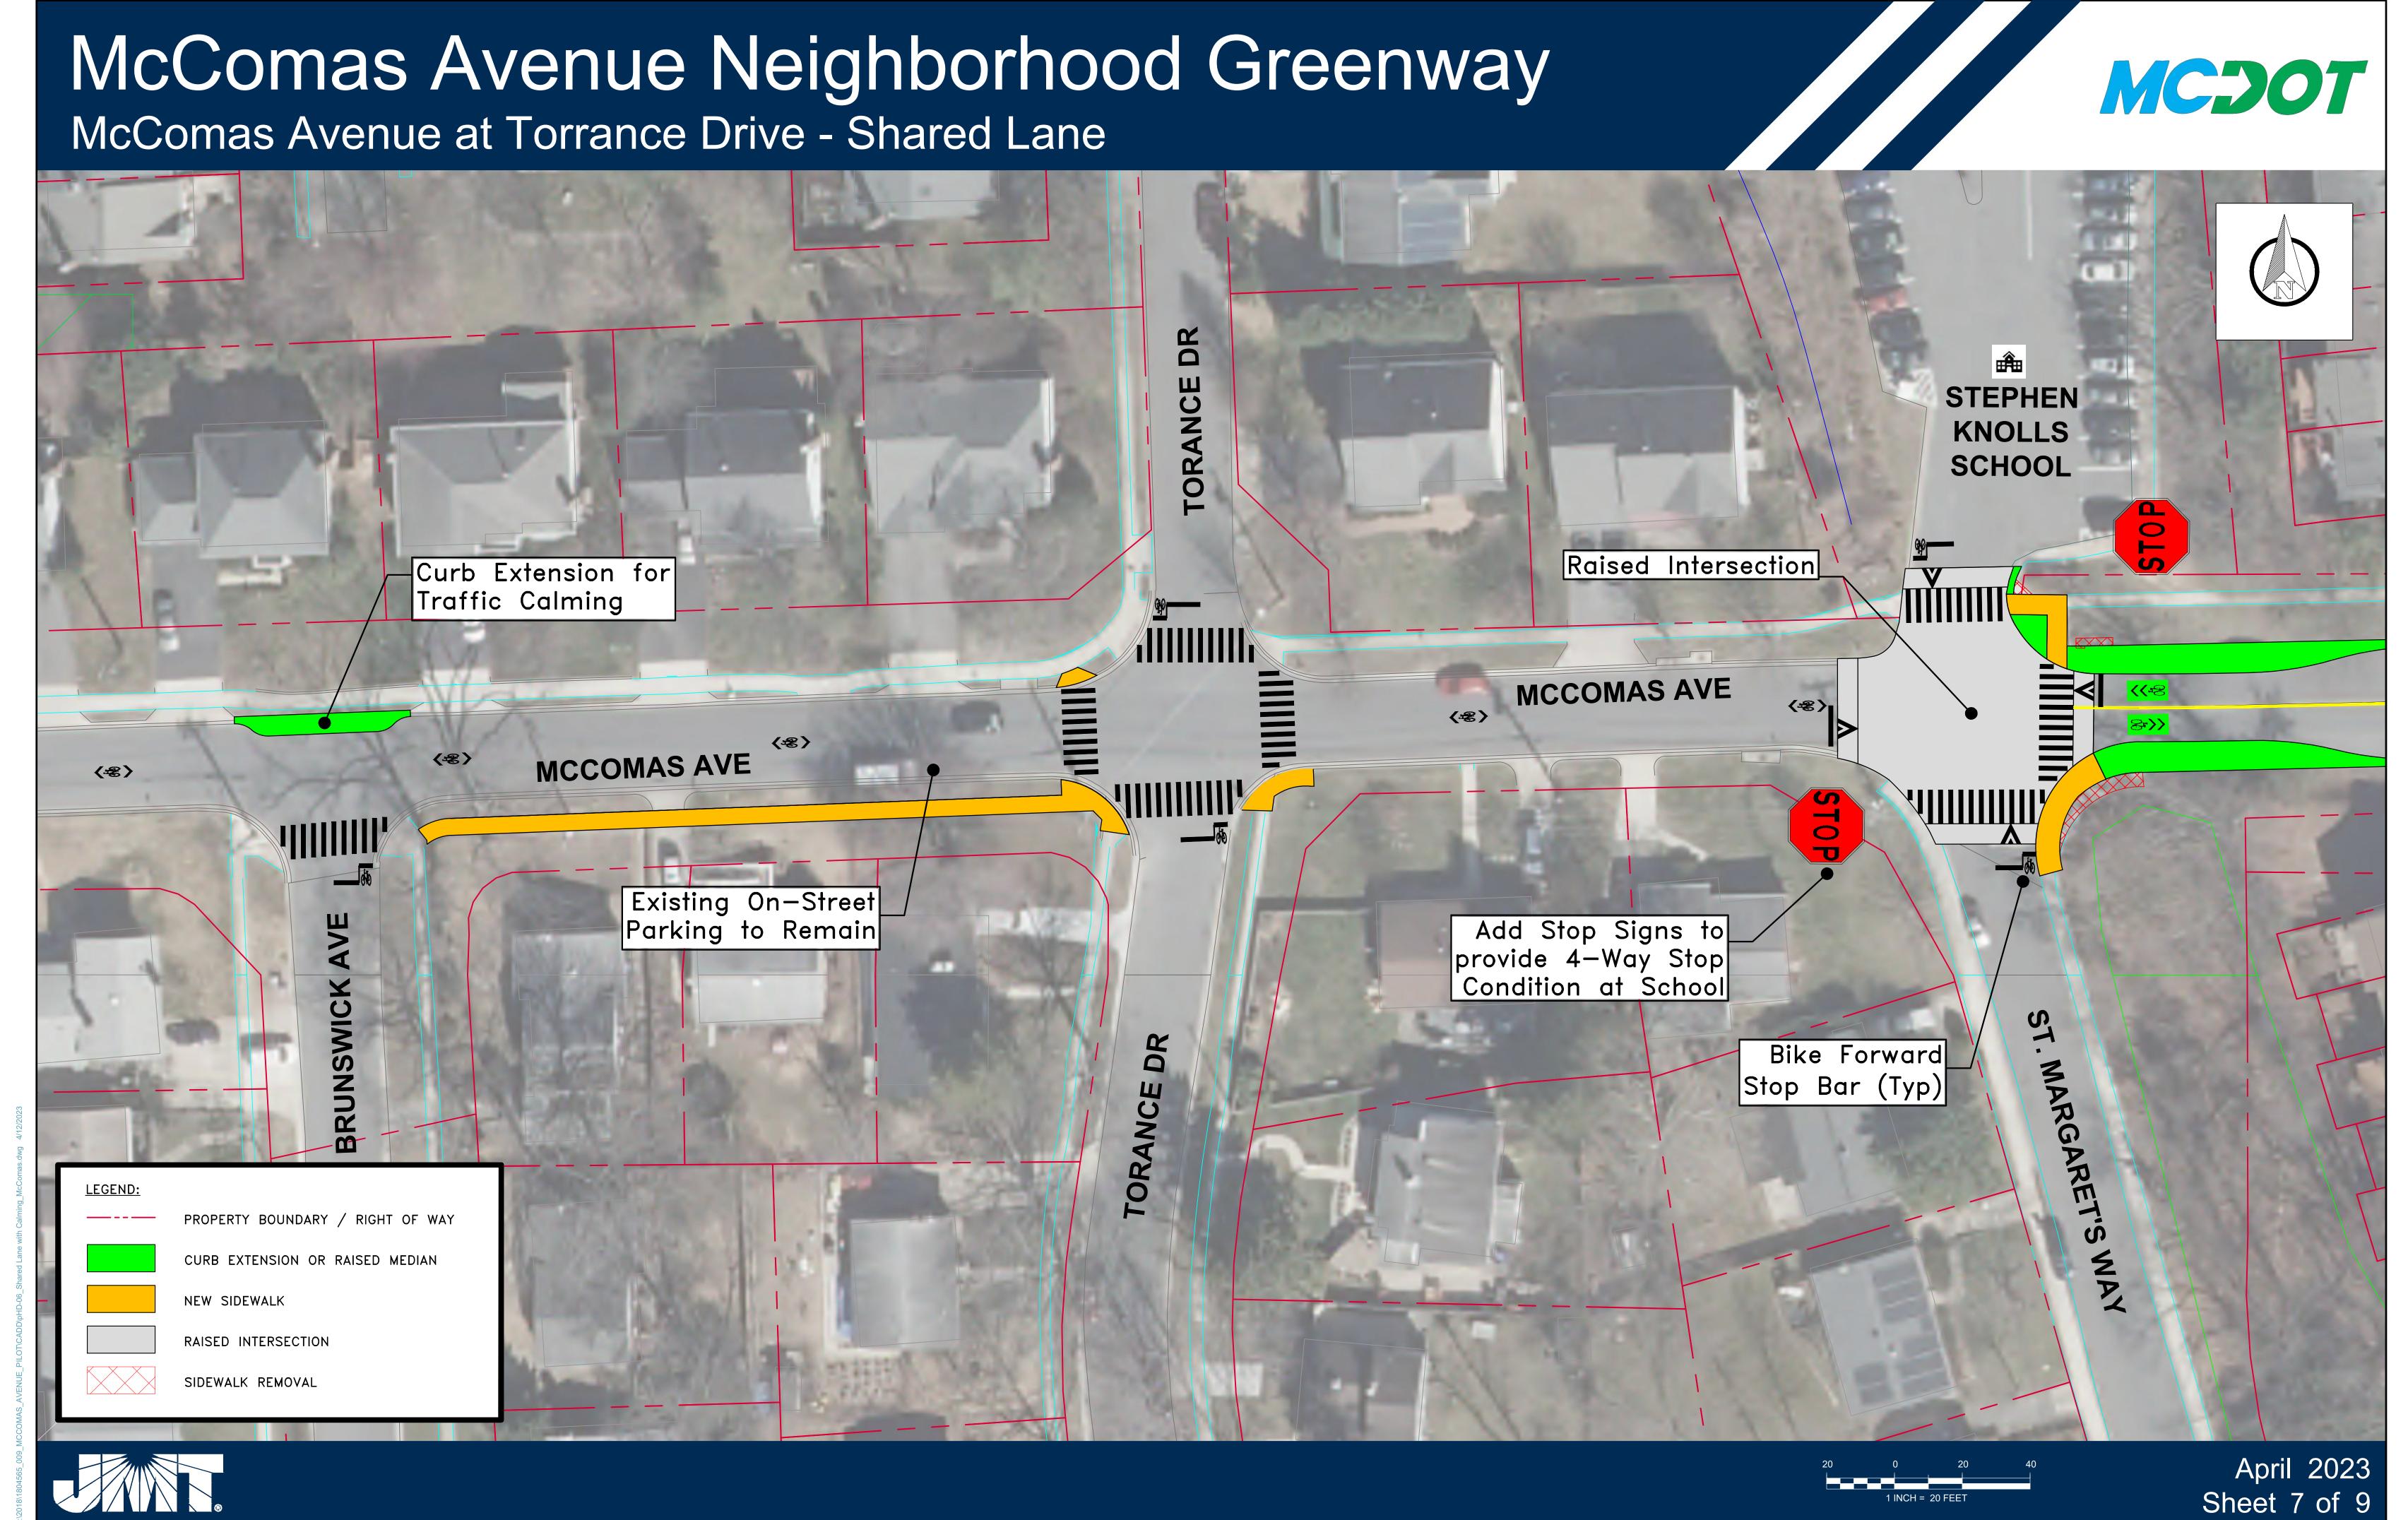

RAISED INTERSECTION

SIDEWALK REMOVAL

Attachment B: McComas Avenue Neighborhood Greenway Draft Concept Plans

S Avenue Neighborhood Greenway

Attachment B: McComas Avenue Neighborhood Greenway Draft Concept Plans