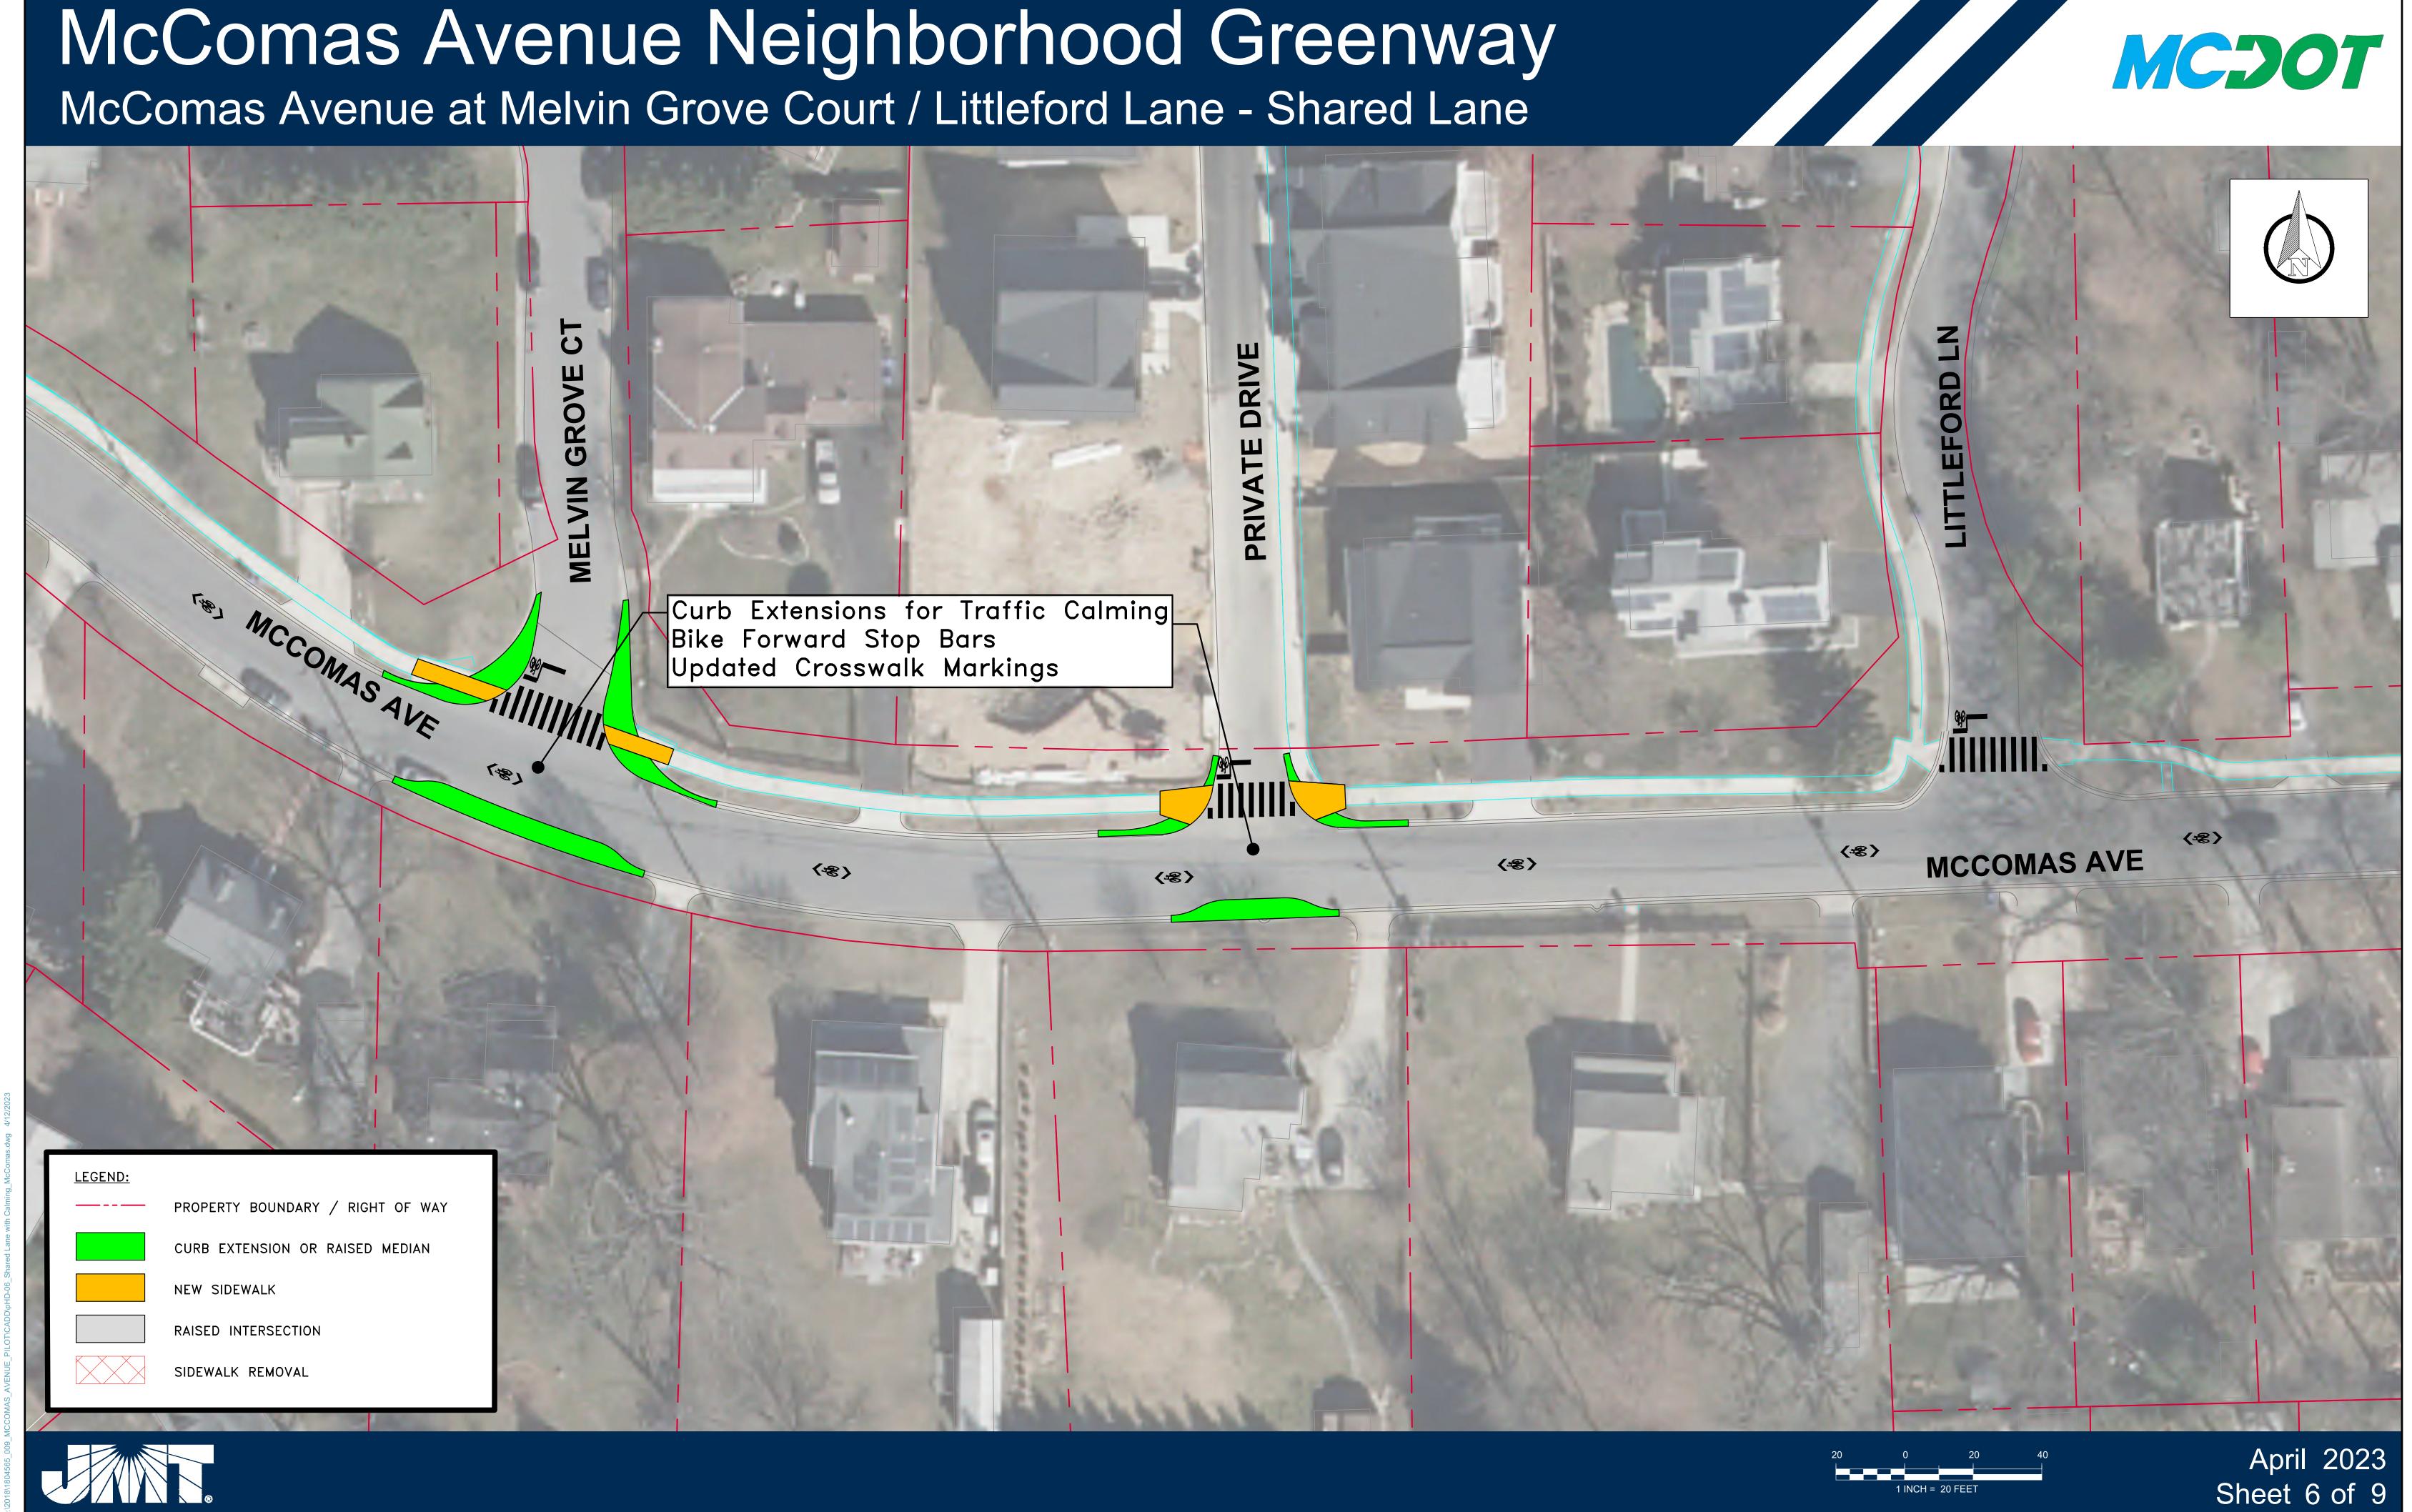

RAISED INTERSECTION

SIDEWALK REMOVAL

Attachment B: McComas Avenue Neighborhood Greenway Draft Concept Plans

S Avenue Neighborhood Greenway

Attachment B: McComas Avenue Neighborhood Greenway Draft Concept Plans