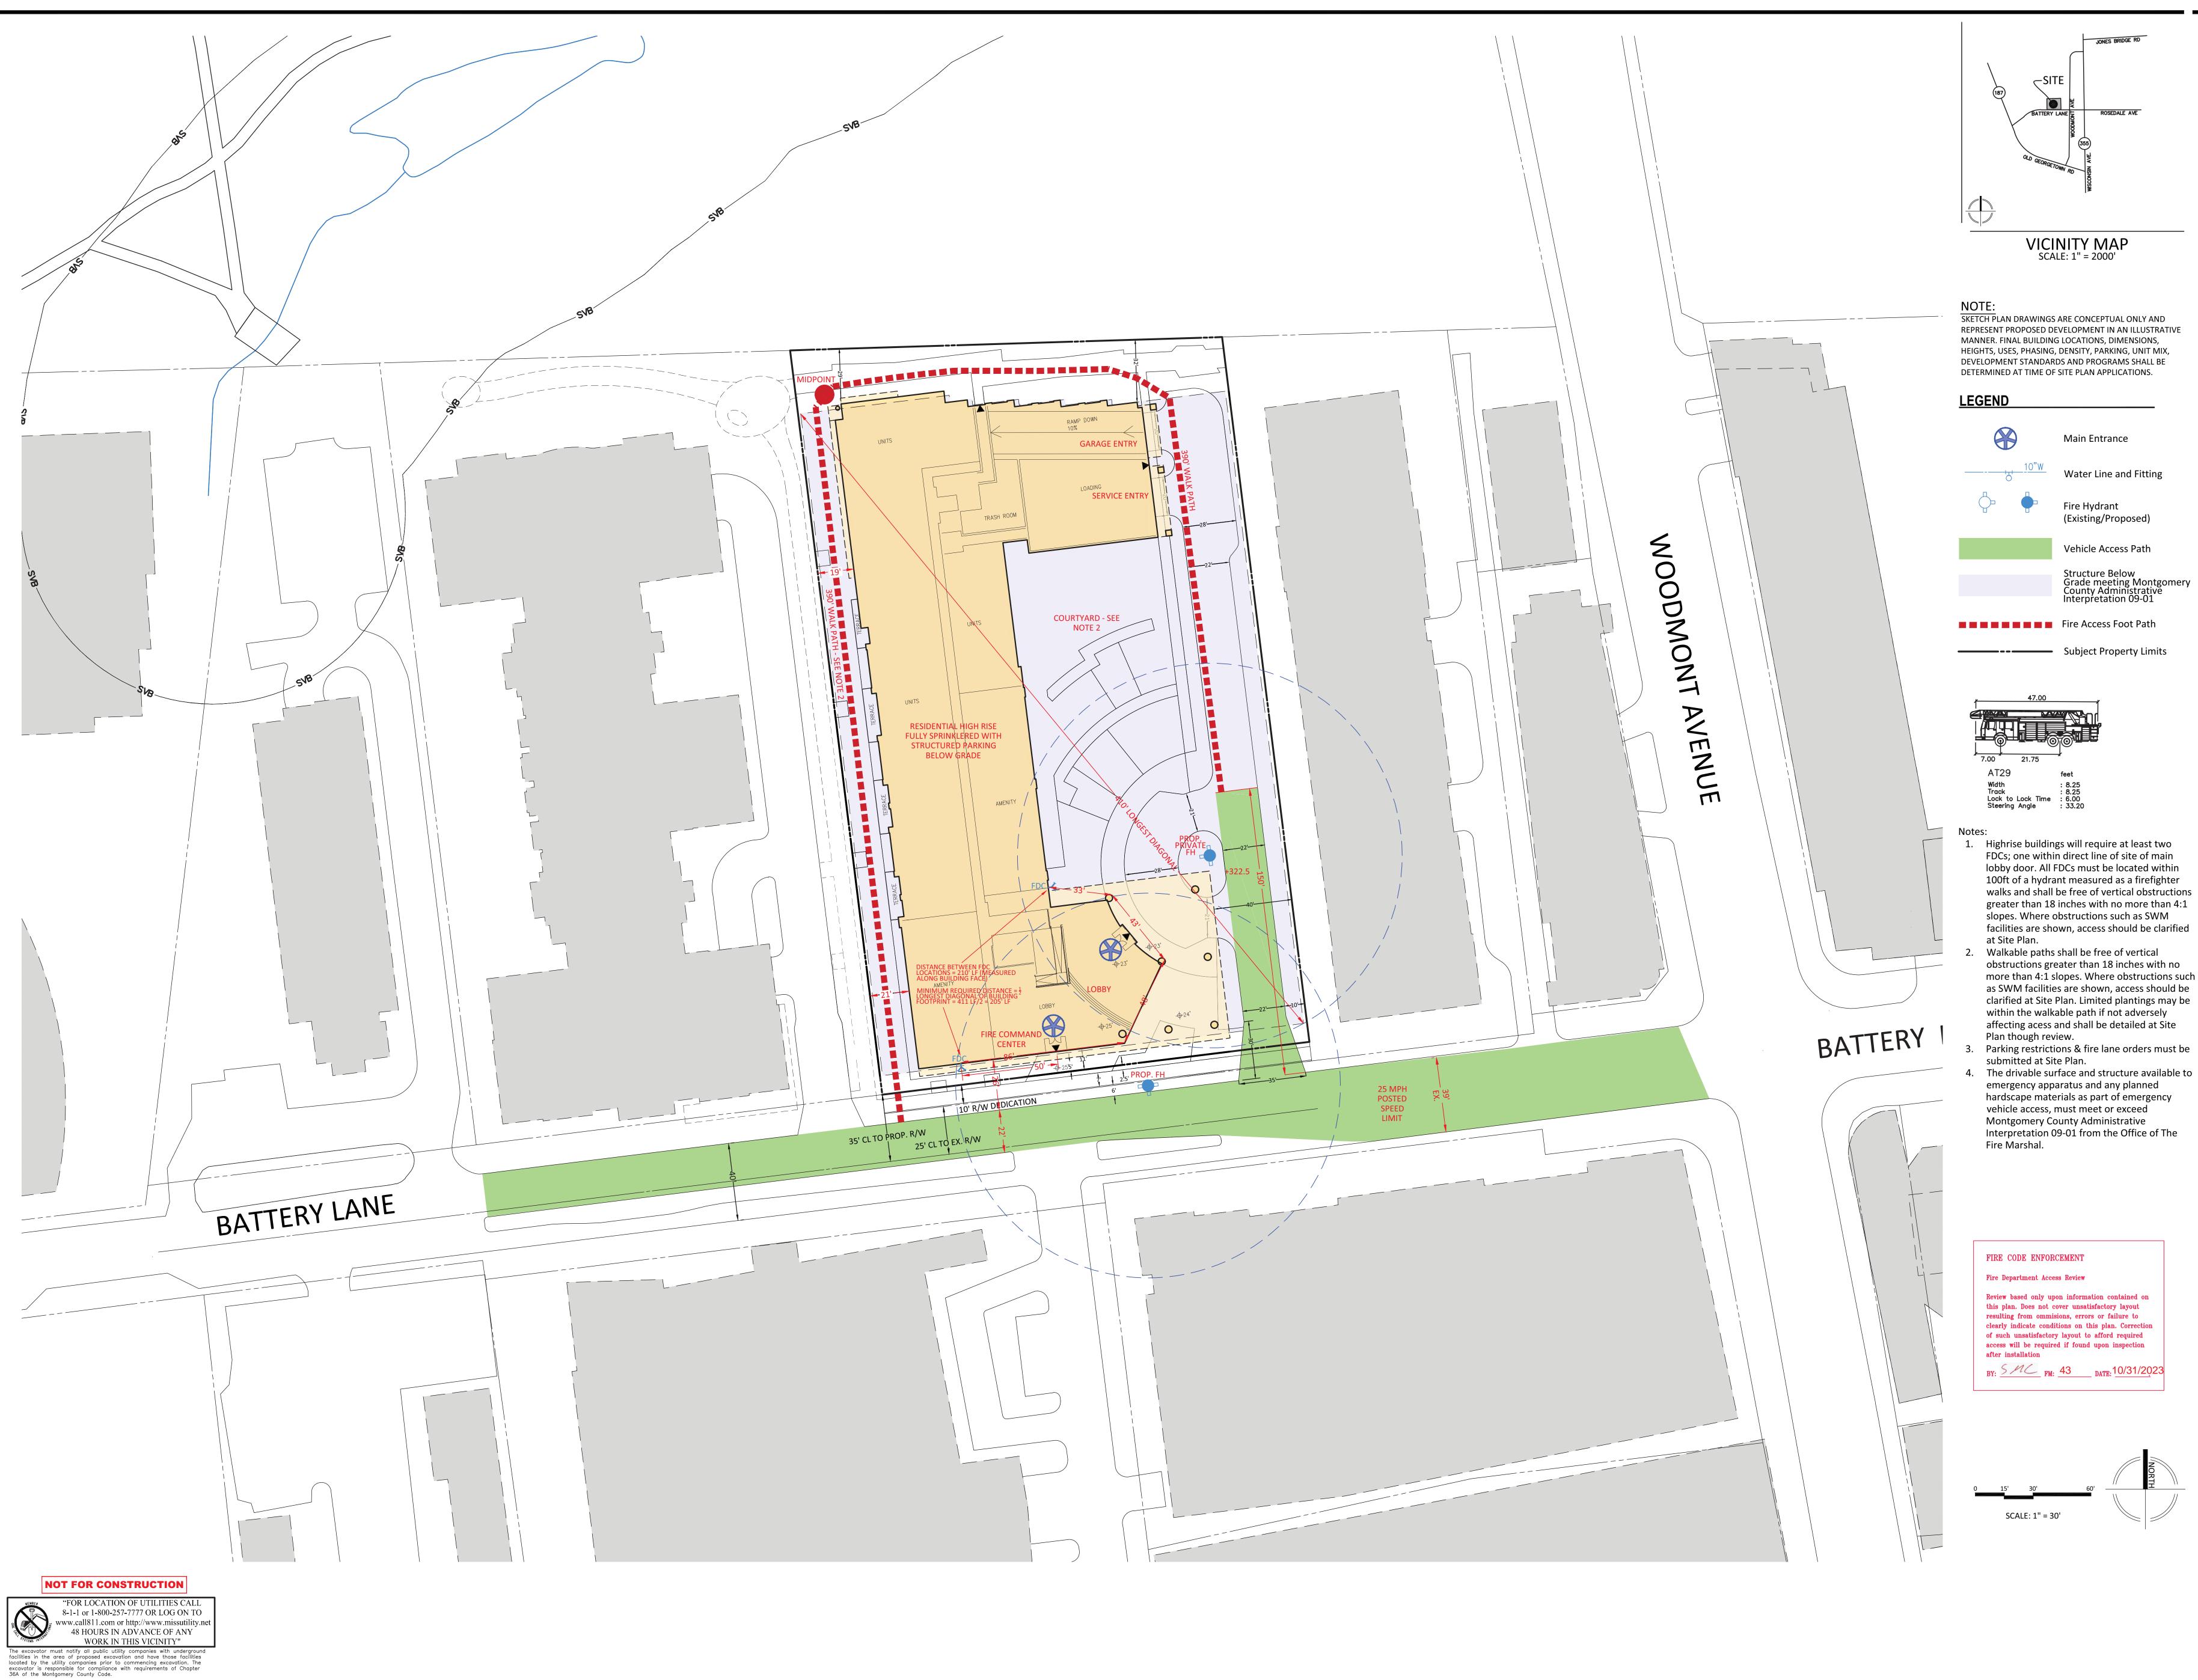

LAND PLANNER: VIKA MARYLAND, LLC 301.916.4100

IAN P. DUKE

greater than 18 inches with no more than 4:1 slopes. Where obstructions such as SWM facilities are shown, access should be clarified Walkable paths shall be free of vertical obstructions greater than 18 inches with no more than 4:1 slopes. Where obstructions such as SWM facilities are shown, access should be clarified at Site Plan. Limited plantings may be

affecting acess and shall be detailed at Site Plan though review. 3. Parking restrictions & fire lane orders must be 4861 Battery submitted at Site Plan.

4. The drivable surface and structure available to emergency apparatus and any planned hardscape materials as part of emergency vehicle access, must meet or exceed Montgomery County Administrative Interpretation 09-01 from the Office of The

WSSC GRID: 210NW05 TAX MAP:HN23

7th ELECTION DISTRICT

MONTGOMERY COUNTY,

MARYLAND

320230070

FIRE **ACCESS** PLAN

PROFESSIONAL SEAL

I HEREBY CERTIFY THAT THESE DOCUMENTS WERE PREPARED OR APPROVED BY ME, AND THAT I AM A DULY LICENSED PROFESSIONAL ENGINEER UNDER THE LAWS OF THE STATE OF MARYLAND, IASON A EVANS LICENSE No. 39885 EXPIRATION DATE JANUARY 16, 2025