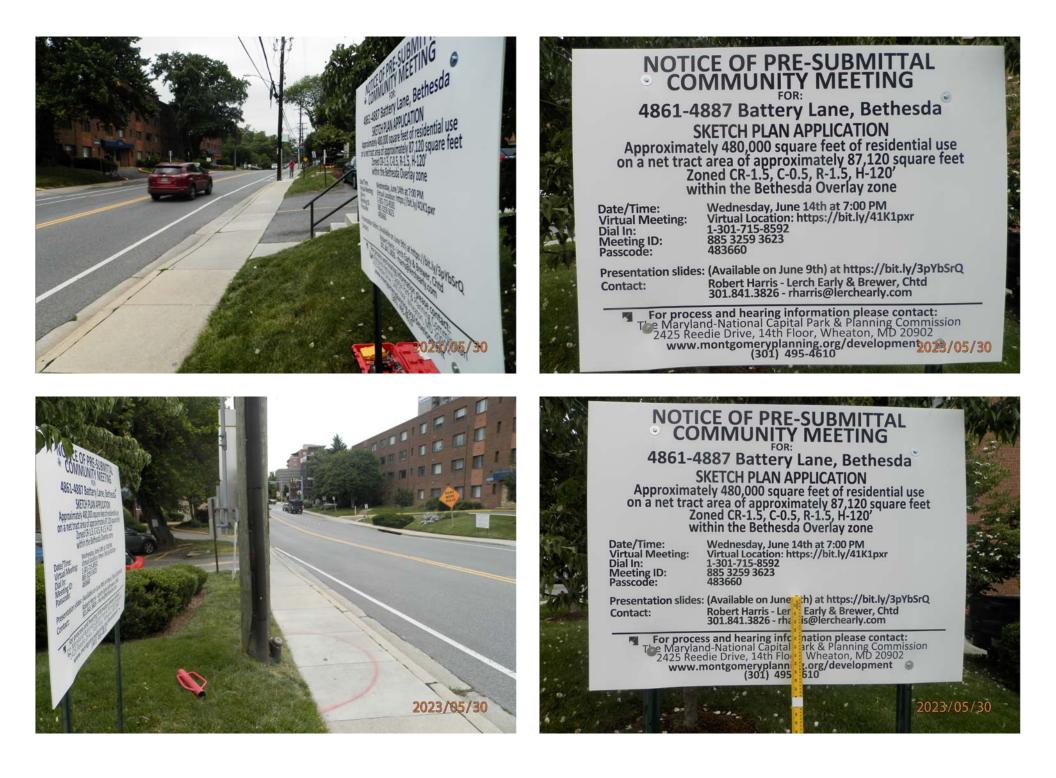

# **NOTICE OF PRE-SUBMITTAL COMMUNITY MEETING** FOR: 4861-4887 Battery Lane, Bethesda **SKETCH PLAN APPLICATION**

Date/Time: **Virtual Meeting: Dial In: Meeting ID:** Passcode:

**Presentation slides: (Available on June 9th) at https://bit.ly/3pYbSrQ Robert Harris - Lerch Early & Brewer, Chtd Contact:** 301.841.3826 - rharris@lerchearly.com

For process and hearing information please contact: The Maryland-National Capital Park & Planning Commission 2425 Reedie Drive, 14th Floor, Wheaton, MD 20902 www.montgomeryplanning.org/development (301) 495-4610

Approximately 480,000 square feet of residential use on a net tract area of approximately 87,120 square feet Zoned CR-1.5, C-0.5, R-1.5, H-120' within the Bethesda Overlay zone

Wednesday, June 14th at 7:00 PM Virtual Location: https://bit.ly/41K1pxr 1-301-715-8592 885 3259 3623 483660

That on May 30, 2023, at least 15 days before the June 14, 2023 Community Meeting signs announcing the date, time, and location of the community meeting were erected for the above captioned Plan on the Subject property, in accordance with the required distances and positioning as set forth in the above mentioned Ordinance.