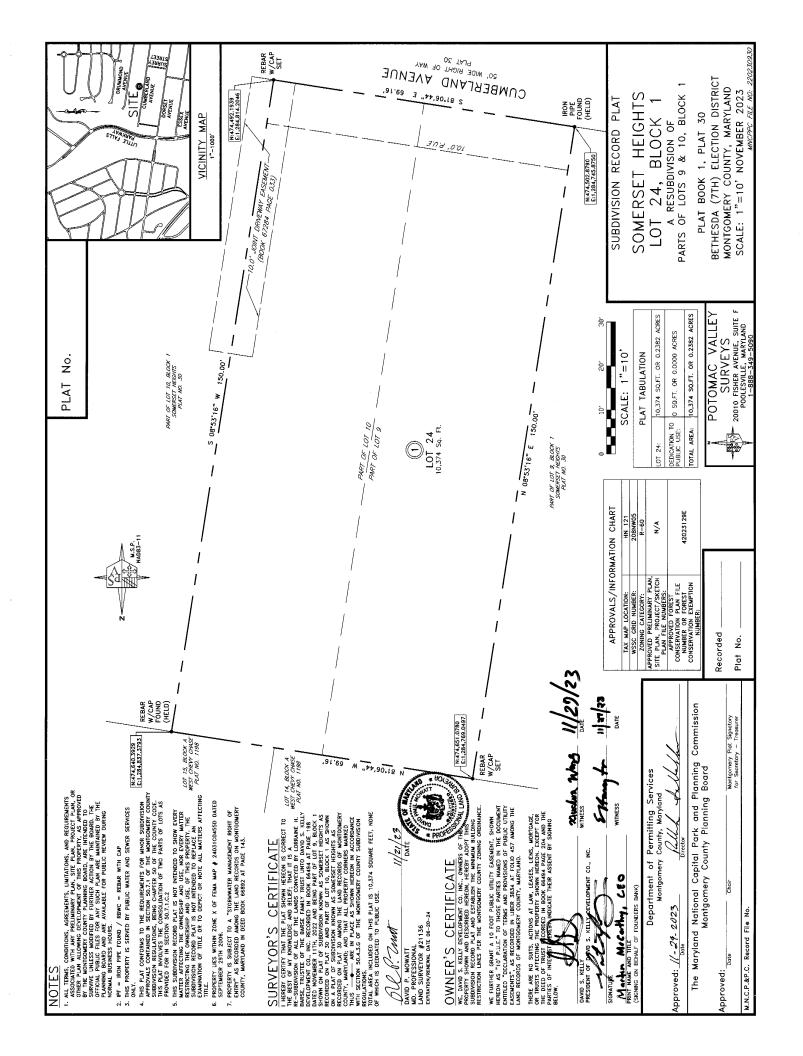

Plat Name: Somerset Heights

Plat #: 220230930

Location: Located on the north side of Cumberland Avenue, 800 feet east of Devon Lane

Master Plan: Bethesda - Chevy Chase Master Plan

Plat Details: R-60 zone; 1 lot

Owner: David S. Kelly Development Co., Inc.

Staff recommends approval of this minor subdivision plat pursuant to Section **50.7.1.C.2.** of the Subdivision Regulations, which states:

- C. Consolidation. Adjoining properties in the Rural Residential or Residential Detached zones, not developed under cluster provisions, may be combined in the following ways:
  - 1. by consolidating 2 or more lots into a single lot, consolidating lots and an outlot into a single lot, or consolidating a lot and an abandoned road right-of-way, if:
    - a. any conditions applicable to the original subdivision remain in effect;
    - b. the number of trips generated on the new lot do not exceed those permitted for the original lots; and
    - c. all required right-of-way dedication is provided.
  - 2. by consolidating an existing platted lot or part of a lot that contains a legally constructed detached house, with a piece of land created as a result of a deed, if:
    - a. the portion of land created by deed cannot itself be platted under the area and dimensional standards of the zone;
    - b. any conditions applicable to the existing lot remain in effect on the new lot;
    - c. any required road dedication is provided; and
    - d. the existing platted lot was not identified as an outlot on a plat.

Staff applied the above-noted minor subdivision criteria for the property included in this application and concludes that the proposed subdivision complies with the requirements of Section 50.7.1.C.2. of the Subdivision Regulations and supports this minor subdivision record plat.