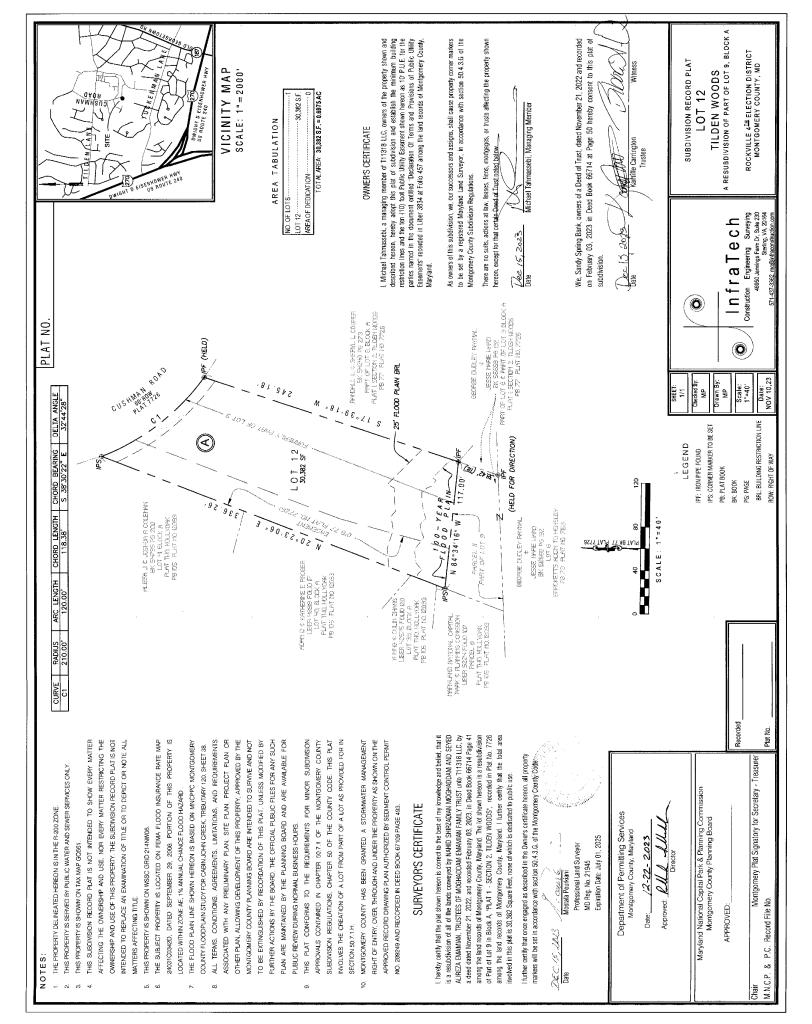

Plat Name: Tilden Woods
Plat #: 220240080

Location: Located on the south side of Cushman Road, 650 feet west of Marcliff Road

Master Plan: North Bethesda - Garrett Park Master Plan

Plat Details: R-200 zone; 1 lot Owner: T11318, LLC

Staff recommends approval of this minor subdivision plat pursuant to Section **50.7.1.H.** of the Subdivision Regulations, which states:

- H. Creation of a lot from a part of a lot. A part of a previously recorded lot in a Residential Detached zone that was created as a result of a deed transfer of land from the lot may be converted into a lot if:
  - 1. the part of lot was created by deed recorded before June 1, 1958, or
  - 2. the part of lot contains a legally constructed detached house; and
  - 3. all conditions or agreements applicable to the subdivision approval creating the original lot apply to the new lot. The conditions and agreements may include, but are not limited to, any adequate public facilities agreement, conservation easement or building restriction lines.

Staff applied the above-noted minor subdivision criteria for the property included in this application and concludes that the proposed subdivision complies with the requirements of Section 50.7.1.H. and supports this minor subdivision record plat.