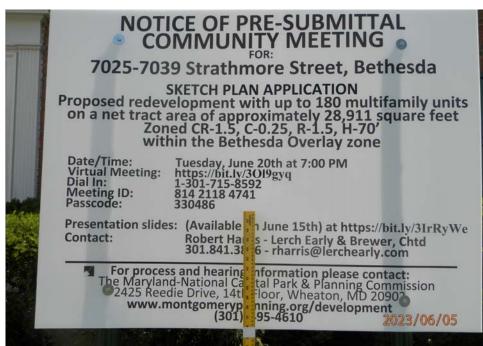

Robert R. Harris

Attorney 301-841-3826 rrharris@lerchearly.com

June 5, 2023

RE: 7025-7039 Strathmore Street, Bethesda

Sketch Plan Application - Pre-Submission Community Meeting

Dear Neighbor:

On behalf of Strathmore Apartments LP (the "Applicant"), we are writing to inform you of the plans for redevelopment of the properties located at 7025-7039 Strathmore Street in Bethesda, Maryland (the "Property"). The Property is zoned CR-1.5, C-0.25, R-1.5, H-70' within the Bethesda Overlay zone. The total net tract area is approximately 28,911 square feet. The Applicant will be submitting a Sketch Plan Application in the near future. The Applicant is proposing to redevelop the Property with up to 180 multifamily units (the "Application").

In compliance with the County's Zoning Ordinance, a pre-submission community meeting will be held to share our plans with you and give you an opportunity to provide input. You can join the virtual meeting as follows:

Date/Time: Tuesday, June 20th at 7:00 PM<sup>1</sup>

Virtual Location: https://bit.ly/3Ol9gyq

Dial In: 1-301-715-8592 Meeting ID: 814 2118 4741 Passcode: 330486

Presentation slides available: on June 15th at https://bit.ly/3IrRyWe