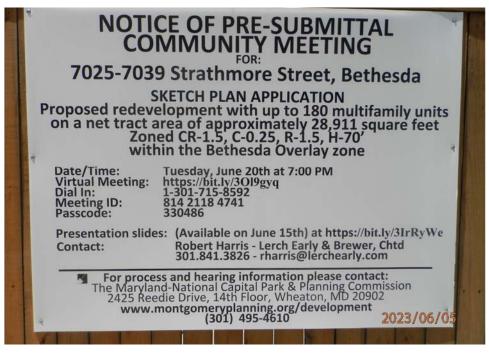

Robert R. Harris

Attorney 301-841-3826 rrharris@lerchearly.com

June 5, 2023

RE: 7025-7039 Strathmore Street, Bethesda

Sketch Plan Application - Pre-Submission Community Meeting

Dear Neighbor:

On behalf of Strathmore Apartments LP (the "Applicant"), we are writing to inform you of the plans for redevelopment of the properties located at 7025-7039 Strathmore Street in Bethesda, Maryland (the "Property"). The Property is zoned CR-1.5, C-0.25, R-1.5, H-70' within the Bethesda Overlay zone. The total net tract area is approximately 28,911 square feet. The Applicant will be submitting a Sketch Plan Application in the near future. The Applicant is proposing to redevelop the Property with up to 180 multifamily units (the "Application").

Date/Time: Tuesday, June 20th at 7:00 PM<sup>1</sup>

Virtual Location: https://bit.ly/3Ol9gyq

Dial In: 1-301-715-8592 Meeting ID: 814 2118 4741 Passcode: 330486

Presentation slides available: on June 15th at https://bit.ly/3IrRyWe