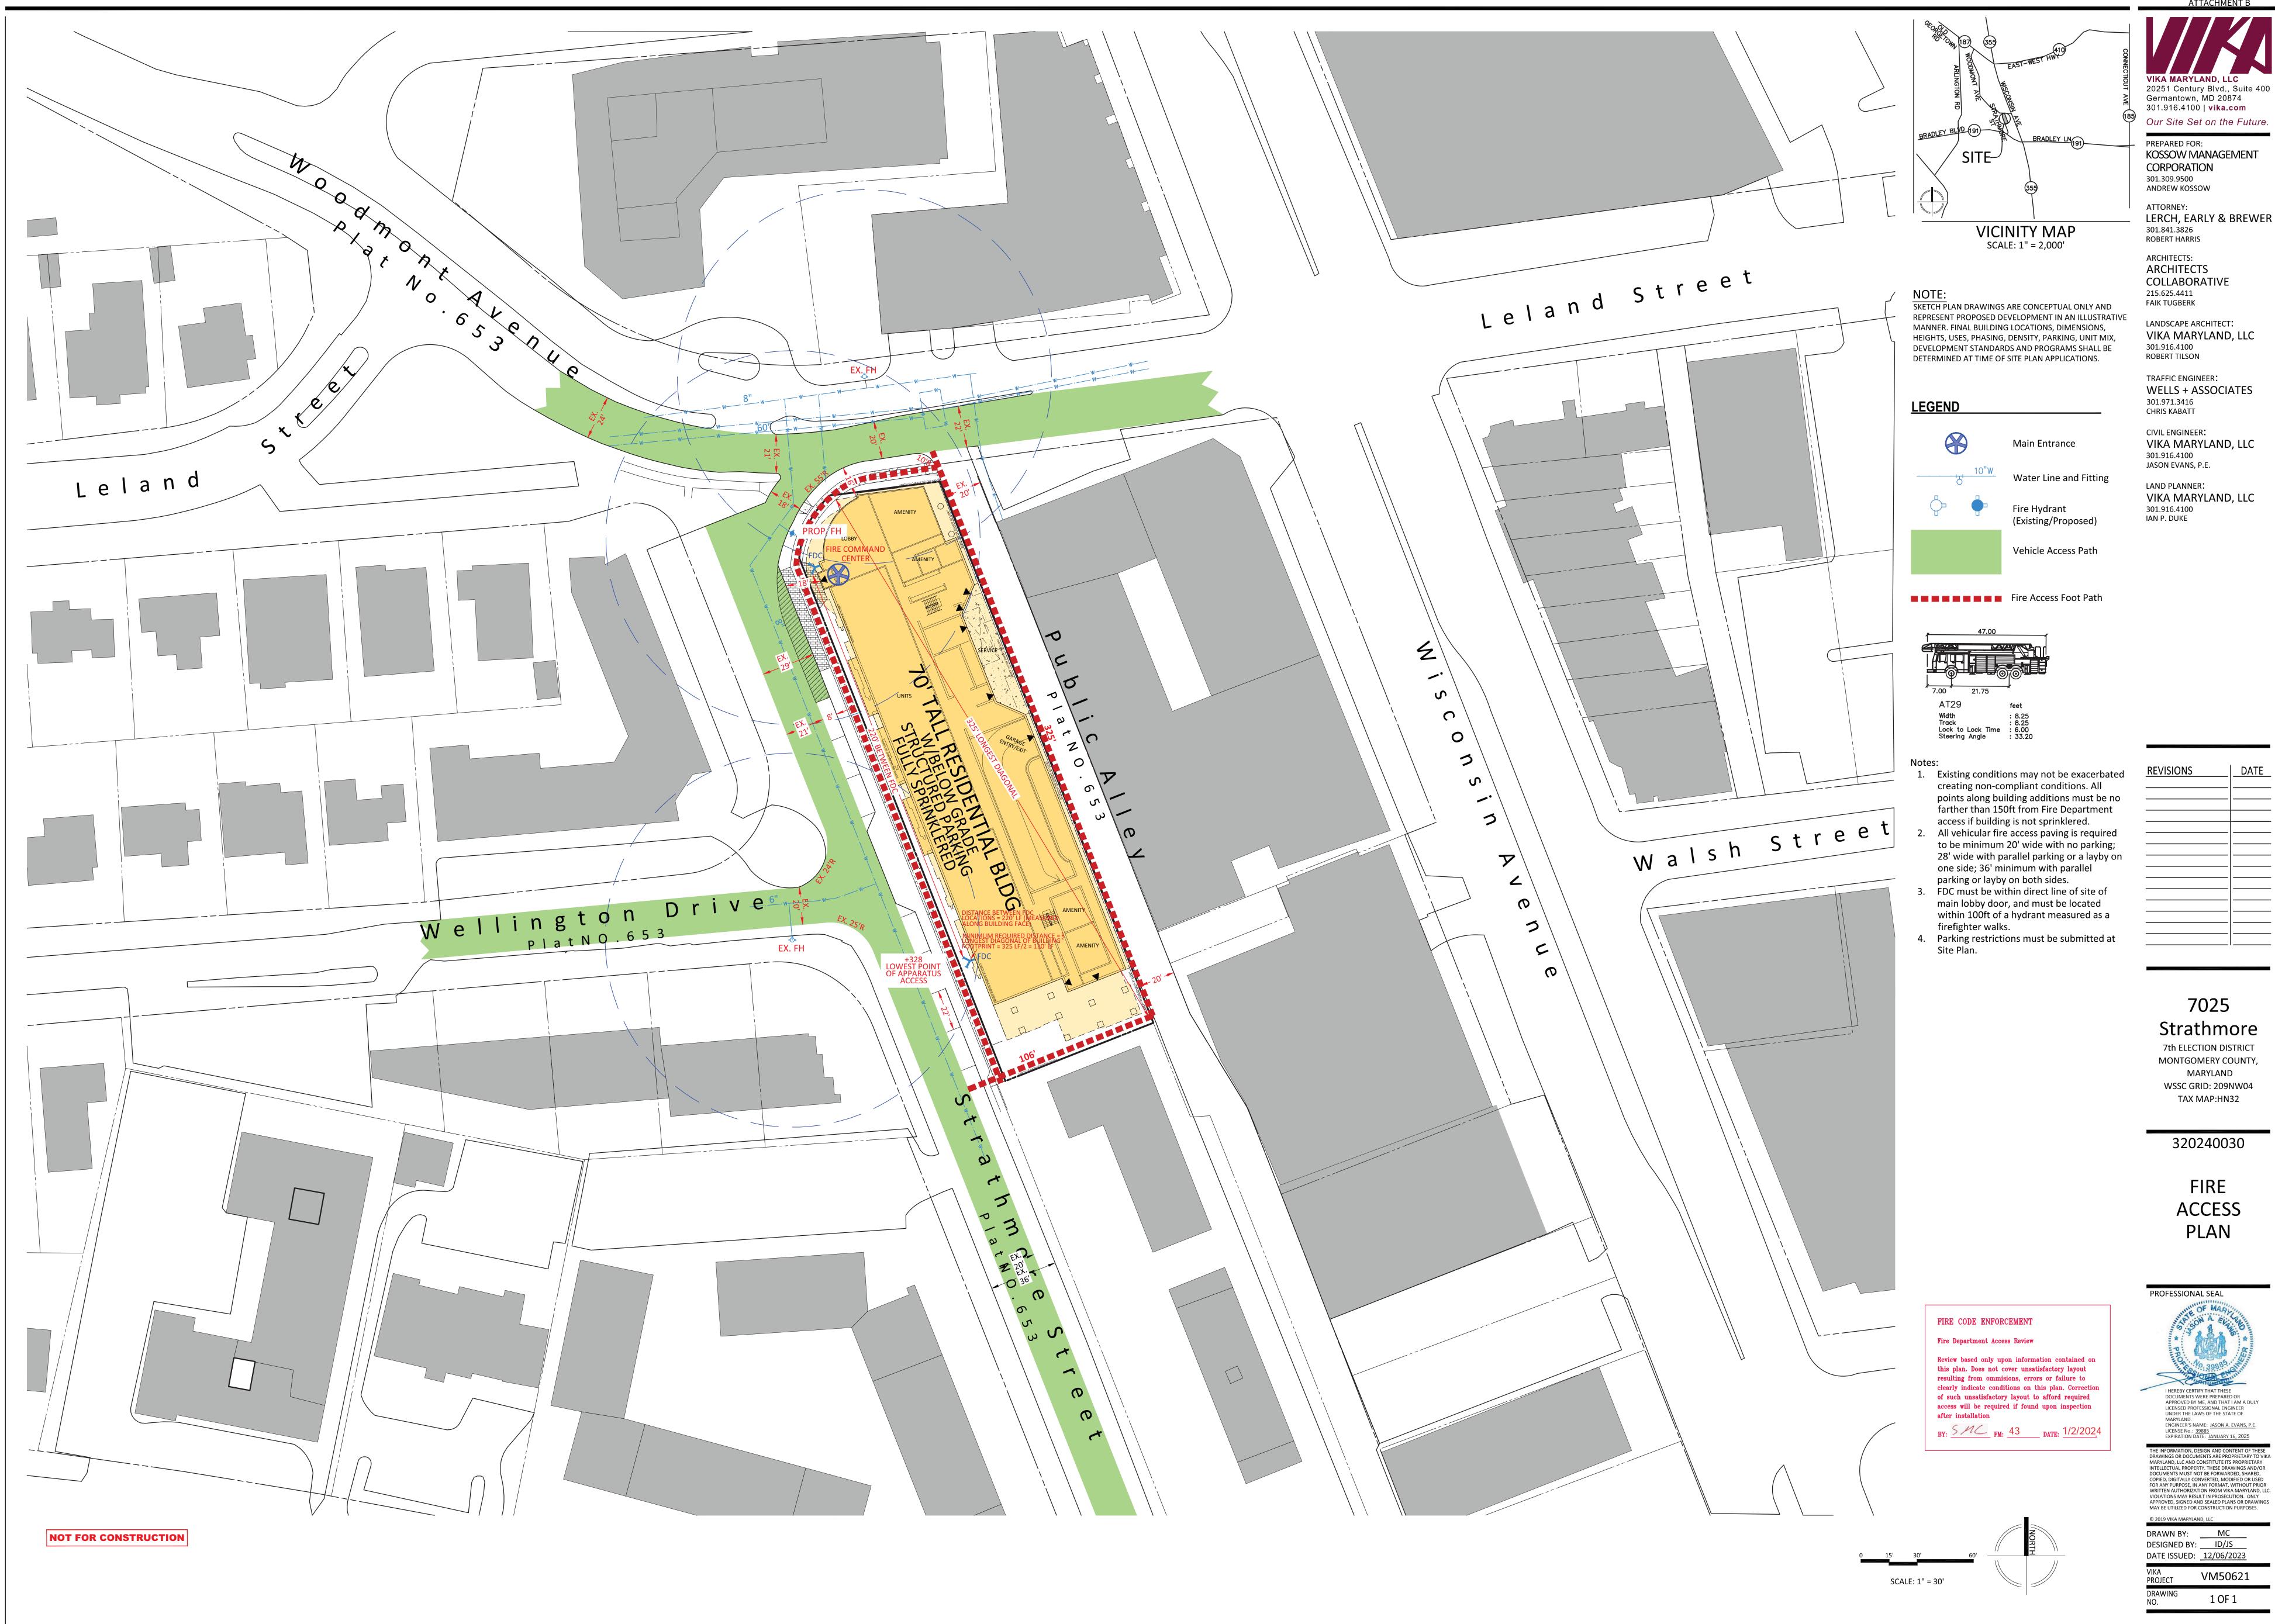

SCALE: 1" = 2,000'

SKETCH PLAN DRAWINGS ARE CONCEPTUAL ONLY AND

## SHEET INDEX

ROOF PLAN

**LEGEND** 

Sketch Plan Limits

Height Illustrated

PERSPECTIVE VIEWS IN COLOR

PERSPECTIVE VIEWS IN COLOR PERSPECTIVE VIEWS IN COLOR THROUGH BLOCK CONNECTION SECTION

SECTION THROUGH STRATHMORE STREET RENDERING VIEWS FROM CAMILLE

## 7025 Strathmore

7th ELECTION DISTRICT MONTGOMERY COUNTY, MARYLAND WSSC GRID: 209NW04 TAX MAP:HN32

320240030

SKETCH PLAN **COVER SHEET** 

PREPARED OR APPROVED BY ME, AND THAT I AM A DULY LICENSED PROFESSIONAL ENGINEER UNDER THE LAWS OF THE STATE OF MARYLAND, JASON A, EVANS LICENSE No. 39885 EXPIRATION DATE JANUARY 16, 2025