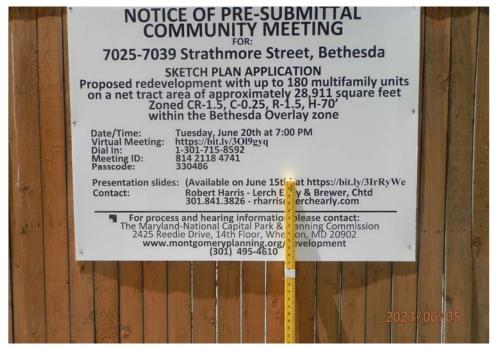

Robert R. Harris

Attorney 301-841-3826 rrharris@lerchearly.com

June 5, 2023

RE: 7025-7039 Strathmore Street, Bethesda

Sketch Plan Application - Pre-Submission Community Meeting

Dear Neighbor:

On behalf of Strathmore Apartments LP (the "Applicant"), we are writing to inform you of the plans for redevelopment of the properties located at 7025-7039 Strathmore Street in Bethesda, Maryland (the "Property"). The Property is zoned CR-1.5, C-0.25, R-1.5, H-70' within the Bethesda Overlay zone. The total net tract area is approximately 28,911 square feet. The Applicant will be submitting a Sketch Plan Application in the near future. The Applicant is proposing to redevelop the Property with up to 180 multifamily units (the "Application").

In compliance with the County's Zoning Ordinance, a pre-submission community meeting will be held to share our plans with you and give you an opportunity to provide input. You can join the virtual meeting as follows:

Date/Time: Tuesday, June 20th at 7:00 PM<sup>1</sup>

Virtual Location: https://bit.ly/3Ol9gyq

Dial In: 1-301-715-8592 Meeting ID: 814 2118 4741 Passcode: 330486

Presentation slides available: on June 15th at https://bit.ly/3IrRyWe

Comments can be made during the meeting via noted methods. Comments can be made outside the meeting by e-mail to rrharris@lerchearly.com. Please note that if your computer does not have a microphone and you would like to provide comments during the meeting, you will need to use the call-in number provided above or through the Zoom chat.

The Applicant will be filing the Application with the Maryland-National Capital Park and Planning Commission ("M-NCPPC") shortly after the meeting. Once filed, the Application will be assigned an application number. For more information about the development review process, please contact M-NCPPC at 301-495-4610 or visit their website at www.montgomeryplanning.org.