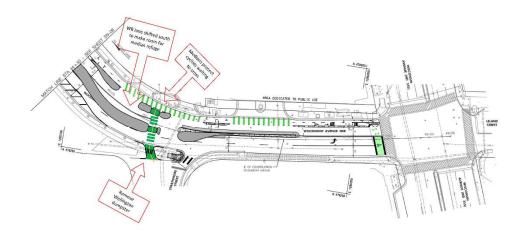

### 3. Woodmont Avenue:

a. There exists a two-way cycle track CIP project on the north side of Woodmont Avenue and the applicant shall coordinate with Mr. Robert Gonzales of our Division of Transportation Engineering. He can be reached at 240-777-7296 or at <a href="mailto:robert.gonzales@montgomerycountymd.gov">robert.gonzales@montgomerycountymd.gov</a>. Per the Bicycle Master Plan, we recommend the modification of the diverter at the north end of Strathmore Ave to facilitate access by southbound bicyclists (the Bike plan assumes bikes will be able to travel in both directions here) and also facilitates connection for bikes between Strathmore Ave (both directions) and the separated bike lanes as shown in the concept below.