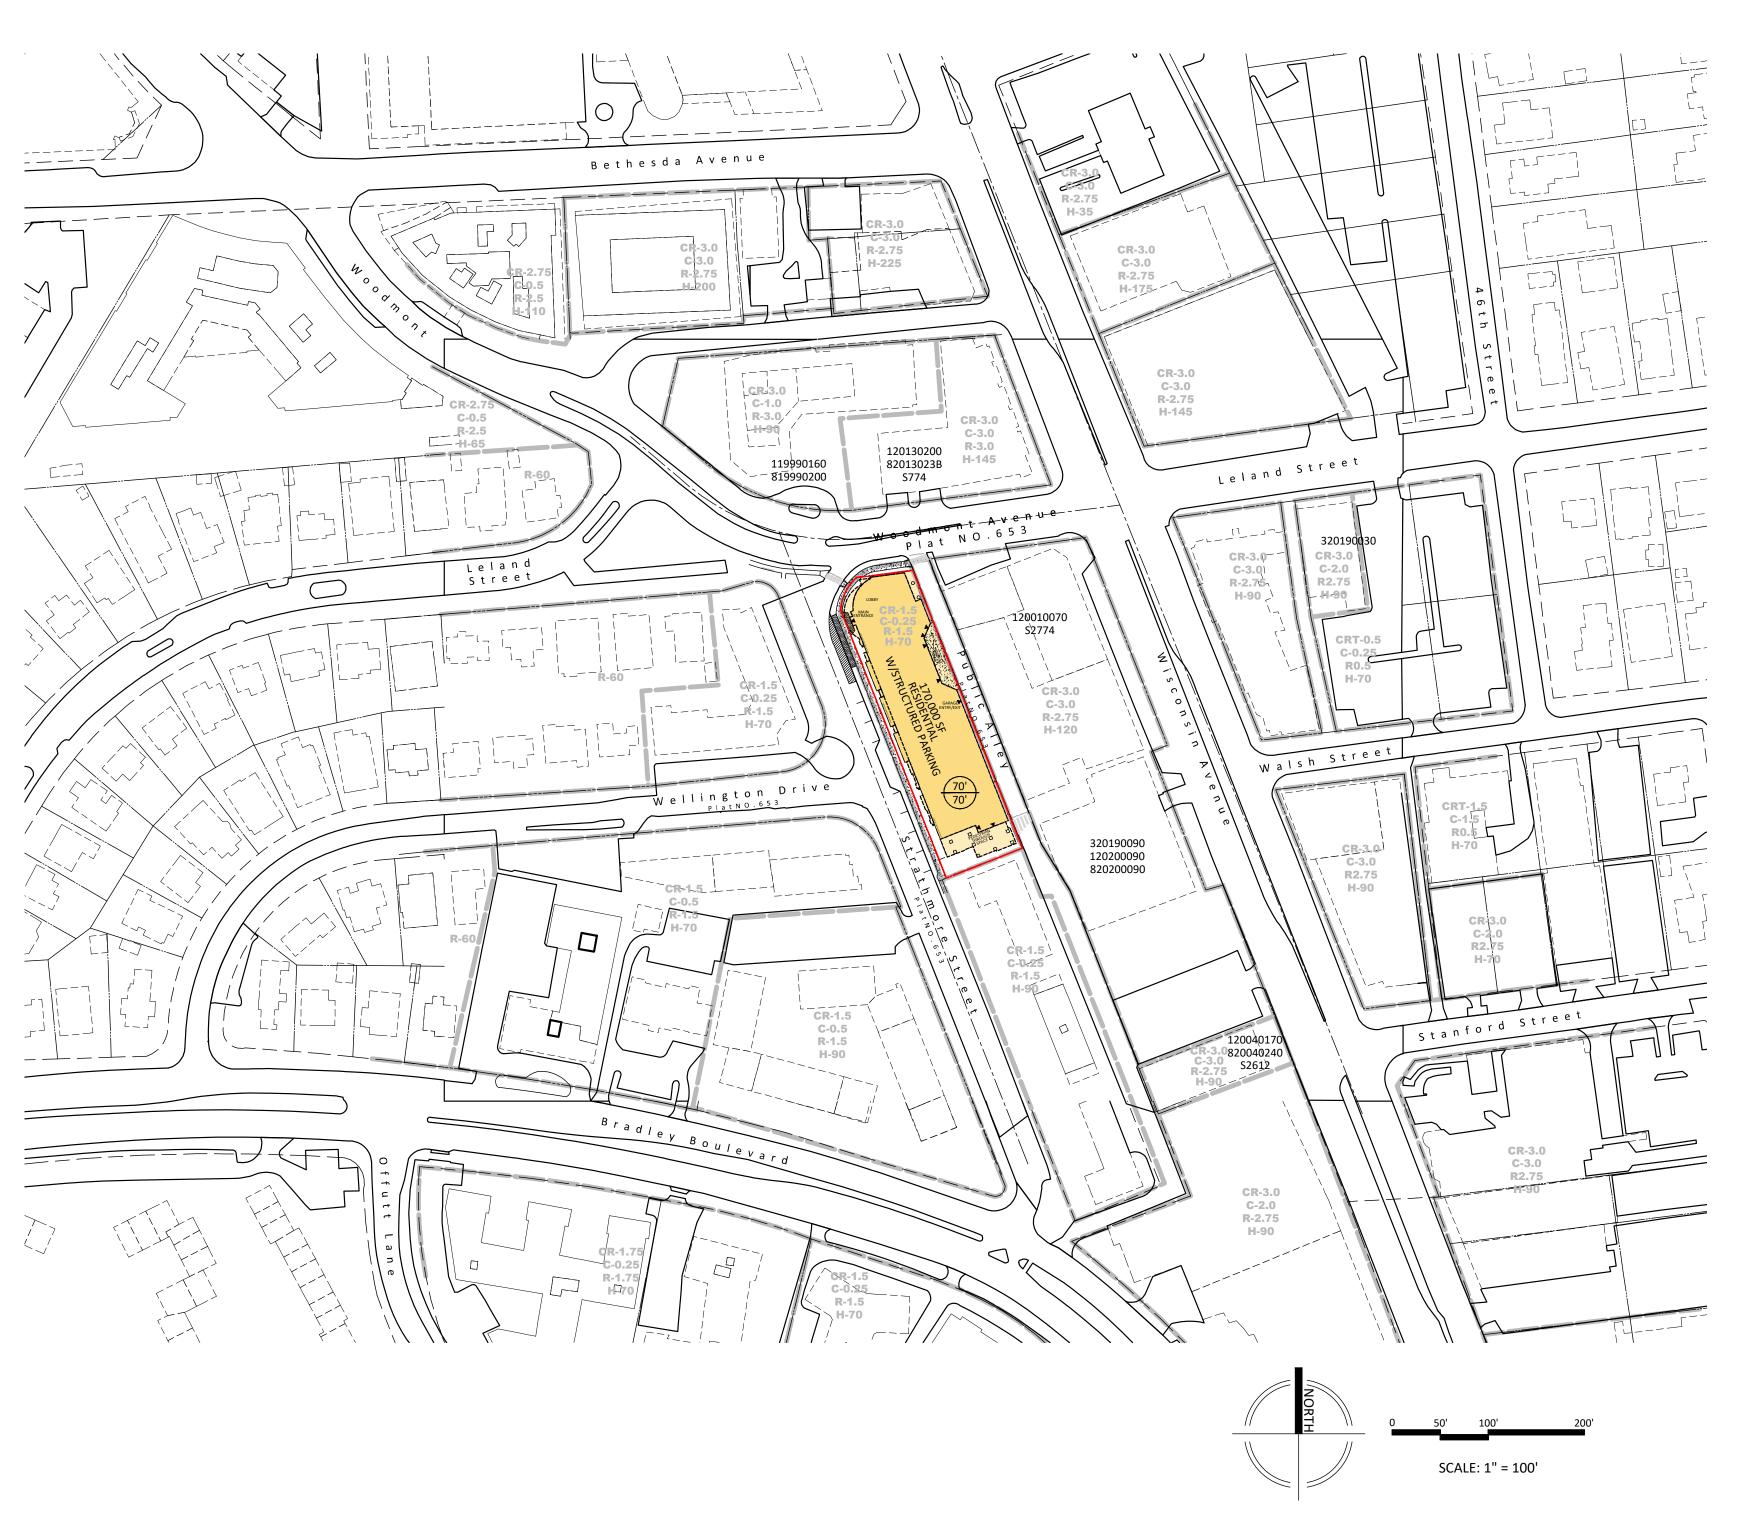

# 7025 Strathmore Downtown Bethesda **SKETCH PLAN 320240030**

## **PROJECT TABULATIONS**

| Property Area Data                                       | SF       | ACRES     |
|----------------------------------------------------------|----------|-----------|
| Total Project Tract Area                                 | 58,761   | 1.34897   |
| Less Previous R/W dedication Strathmore Street, Plat 653 | (23,495) | (0.53937) |
| Less Previous R/W dedication Public Alley, Plat 653      | (6,361)  | (0.14603) |
| Less Proposed R/W dedication Woodmont Avenue             | (442)    | (0.01015  |
| Less Proposed R/W dedication Strathmore Street           | (1,467)  | (0.03368) |
| Total Proposed Project Site Area                         | 26,996   | 0.61974   |

| Density Calculation <sup>1</sup>                              | For Density<br>Purposes | Allowable<br>GFA | Allowable<br>FAR | Proposed<br>GFA (Up To) | Proposed<br>FAR (Up To) |
|---------------------------------------------------------------|-------------------------|------------------|------------------|-------------------------|-------------------------|
| Zone: CR-1.5, C-0.25, R-1.5, H-70                             |                         | 88,142           | 1.50             | 170,000                 | 2.89                    |
| Commercial Density                                            | 58,761                  | 14,690           | 0.25             | 0                       | 0.00                    |
| Residential Density (including Bethesda Overlay Zone Density) |                         | 88,142           | 1.50             | 170,000                 | 2.89                    |
| Residential Density above allowable base (BOZ Density)        |                         |                  |                  | 81,859                  | 1.39                    |

| Building Height                                                                                                              | Allowed Height | Proposed<br>Height |
|------------------------------------------------------------------------------------------------------------------------------|----------------|--------------------|
| Proposed Building                                                                                                            | 70'            | 70'                |
| <sup>1</sup> . The proposed density for the project will exceed the property's mapped total density under section 4.9.2.C.2. | a              |                    |

| Public Open Space (based on Proposed Net Lot Area, or 'Site Area') | Required | Provided |
|--------------------------------------------------------------------|----------|----------|
| Public Open Space %                                                | 5.0%     | 8.1%     |
| Public Open Space SF                                               | 1,350    | 2,200    |
| Project Streetscape Area %                                         | 0.0%     | 16.7%    |
| Project Streetscape Area SF                                        | -        | 4,500    |
| Other Streetscape Area (Woodmont) %                                | 0.0%     | 7.4%     |
| Streetscape Area (Woodmont) SF                                     | -1       | 2,000    |

| Green Cover (%)                    |       | Required SF | Required % | Proposed SF | Provided % |
|------------------------------------|-------|-------------|------------|-------------|------------|
| Net Lot Area (SF)                  |       | 26,996      |            |             |            |
| Green Cover Area                   |       | 9,449       | 35.0%      |             |            |
| Intensive Green Roof               |       | -           | -          | 8,000       |            |
| Ground Level Planting on structure |       | -           | -          | 350         |            |
| 20 Year Canopy at Grade            |       | -           | -          | 1,100       |            |
|                                    | Total | -           | -          | 9,450       | 35.0%      |

| Parking Summary (Illustrative)                                                                                                                                                                                                |                   |                                                    |     |                  |                        |  |  |  |  |
|-------------------------------------------------------------------------------------------------------------------------------------------------------------------------------------------------------------------------------|-------------------|----------------------------------------------------|-----|------------------|------------------------|--|--|--|--|
| Use                                                                                                                                                                                                                           | Residential Units | Units Non-Residential Baseline Minimum Baseline N  |     | Baseline Maximum | Parking Provided       |  |  |  |  |
|                                                                                                                                                                                                                               | Proposed          | GFA Proposed Parking Spaces <sup>2</sup> Parking S |     | Parking Spaces   | in Garage <sup>3</sup> |  |  |  |  |
| Proposed Building                                                                                                                                                                                                             | 180               | ı                                                  | 134 | 213              | 155                    |  |  |  |  |
| <sup>2</sup> The project is in the Bethesda Parking Lot District (PLD), which would allow for further parking reductions. However, the project will meet or exceed the minimum parking requirements at the time of site plan. |                   |                                                    |     |                  |                        |  |  |  |  |