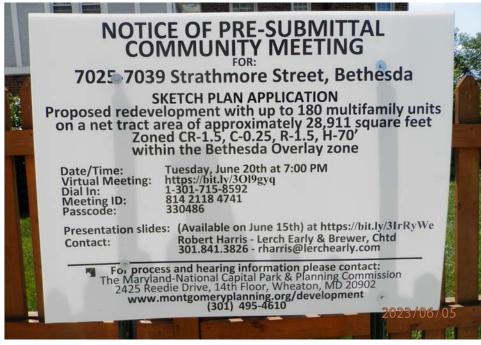

Robert R. Harris

Attorney 301-841-3826 rrharris@lerchearly.com

June 5, 2023

RE: 7025-7039 Strathmore Street, Bethesda

Sketch Plan Application - Pre-Submission Community Meeting

Dear Neighbor:

On behalf of Strathmore Apartments LP (the "Applicant"), we are writing to inform you of the plans for redevelopment of the properties located at 7025-7039 Strathmore Street in Bethesda, Maryland (the "Property"). The Property is zoned CR-1.5, C-0.25, R-1.5, H-70' within the Bethesda Overlay zone. The total net tract area is approximately 28,911 square feet. The Applicant will be submitting a Sketch Plan Application in the near future. The Applicant is proposing to redevelop the Property with up to 180 multifamily units (the "Application").

Date/Time: Tuesday, June 20th at 7:00 PM<sup>1</sup>

Virtual Location: https://bit.ly/3Ol9gyq

Dial In: 1-301-715-8592 Meeting ID: 814 2118 4741 Passcode: 330486

Presentation slides available: on June 15th at https://bit.ly/3IrRyWe