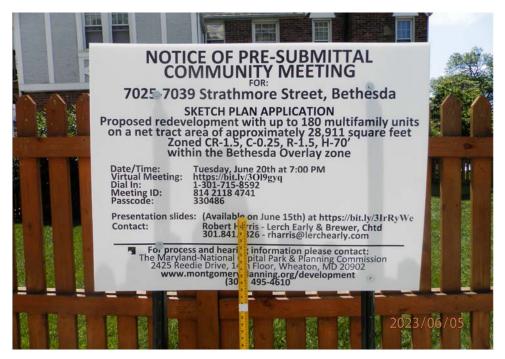

Robert R. Harris

Attorney 301-841-3826 rrharris@lerchearly.com

June 5, 2023

RE: 7025-7039 Strathmore Street, Bethesda

Sketch Plan Application - Pre-Submission Community Meeting

Dear Neighbor:

On behalf of Strathmore Apartments LP (the "Applicant"), we are writing to inform you of the plans for redevelopment of the properties located at 7025-7039 Strathmore Street in Bethesda, Maryland (the "Property"). The Property is zoned CR-1.5, C-0.25, R-1.5, H-70' within the Bethesda Overlay zone. The total net tract area is approximately 28,911 square feet. The Applicant will be submitting a Sketch Plan Application in the near future. The Applicant is proposing to redevelop the Property with up to 180 multifamily units (the "Application").

Date/Time: Tuesday, June 20th at 7:00 PM<sup>1</sup>

Virtual Location: https://bit.ly/3Ol9gyq

Dial In: 1-301-715-8592 Meeting ID: 814 2118 4741 Passcode: 330486

Presentation slides available: on June 15th at https://bit.ly/3IrRyWe