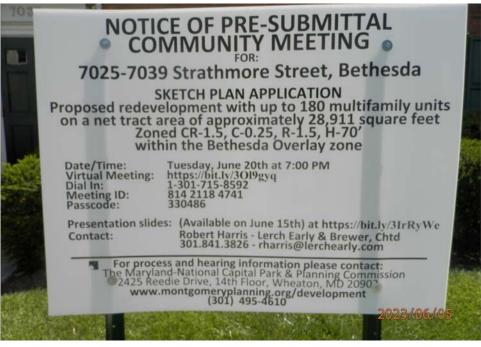

Robert R. Harris

Attorney 301-841-3826 rrharris@lerchearly.com

June 5, 2023

RE: 7025-7039 Strathmore Street, Bethesda

Sketch Plan Application - Pre-Submission Community Meeting

Dear Neighbor:

On behalf of Strathmore Apartments LP (the "Applicant"), we are writing to inform you of the plans for redevelopment of the properties located at 7025-7039 Strathmore Street in Bethesda, Maryland (the "Property"). The Property is zoned CR-1.5, C-0.25, R-1.5, H-70' within the Bethesda Overlay zone. The total net tract area is approximately 28,911 square feet. The Applicant will be submitting a Sketch Plan Application in the near future. The Applicant is proposing to redevelop the Property with up to 180 multifamily units (the "Application").

In compliance with the County's Zoning Ordinance, a pre-submission community meeting will be held to share our plans with you and give you an opportunity to provide input. You can join the virtual meeting as follows:

Date/Time: Tuesday, June 20th at 7:00 PM<sup>1</sup>

Virtual Location: https://bit.ly/3Ol9gyq

Dial In: 1-301-715-8592 Meeting ID: 814 2118 4741 Passcode: 330486

Presentation slides available: on June 15th at https://bit.ly/3IrRyWe

Comments can be made during the meeting via noted methods. Comments can be made outside the meeting by e-mail to rrharris@lerchearly.com. Please note that if your computer does not have a microphone and you would like to provide comments during the meeting, you will need to use the call-in number provided above or through the Zoom chat.

The Applicant will be filing the Application with the Maryland-National Capital Park and Planning Commission ("M-NCPPC") shortly after the meeting. Once filed, the Application will be assigned an application number. For more information about the development review process, please contact M-NCPPC at 301-495-4610 or visit their website at www.montgomeryplanning.org.