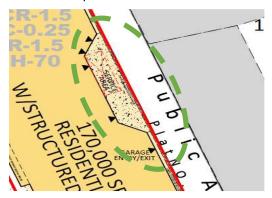

The final location (if feasible based on sight distance) and the details of the bicycle crossing will have to be worked out at the preliminary plan stage.

- b. Dimension the right-of-way and provide a roadway cross section to include minimum a 5-ft street buffer and a minimum 8-ft sidewalk.
- c. The proposed sidewalk shall align with the existing sidewalk across from the alley.
- 4. Proposed garage access/Loading:
  - a. Are there multiple vehicular entrances or doors (see image below) along the alley? Seems like these are doors for people to walk through not vehicular entrances, please confirm. If vehicular access, then we recommend consolidating the access points to the minimum required.