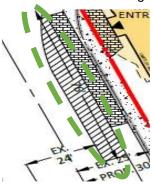

- when evaluating the sight distance. No parking is permitted within intersections (at Woodmont Avenue and Wellington Drive).
- d. The proposed sidewalk shall tie into the existing sidewalk on the south end of the property.
- e. We do not agree with the Pavement Marking (see image below with green dashed line) the curb should be extended and create a bump-out similar to the one shown at the intersection with Wellington Drive.

f. The street buffer in the public right-of-way between the sidewalk and the curb in front of the main entrance is shown as a different shading pattern (see image below with green dashed line). We do not recommend it to be paved and maintain it as a grass panel consistent with the remaining section of the roadway.