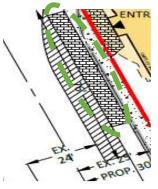

f. The street buffer in the public right-of-way between the sidewalk and the curb in front of the main entrance is shown as a different shading pattern (see image below with green dashed line). We do not recommend it to be paved and maintain it as a grass panel consistent with the remaining section of the roadway.