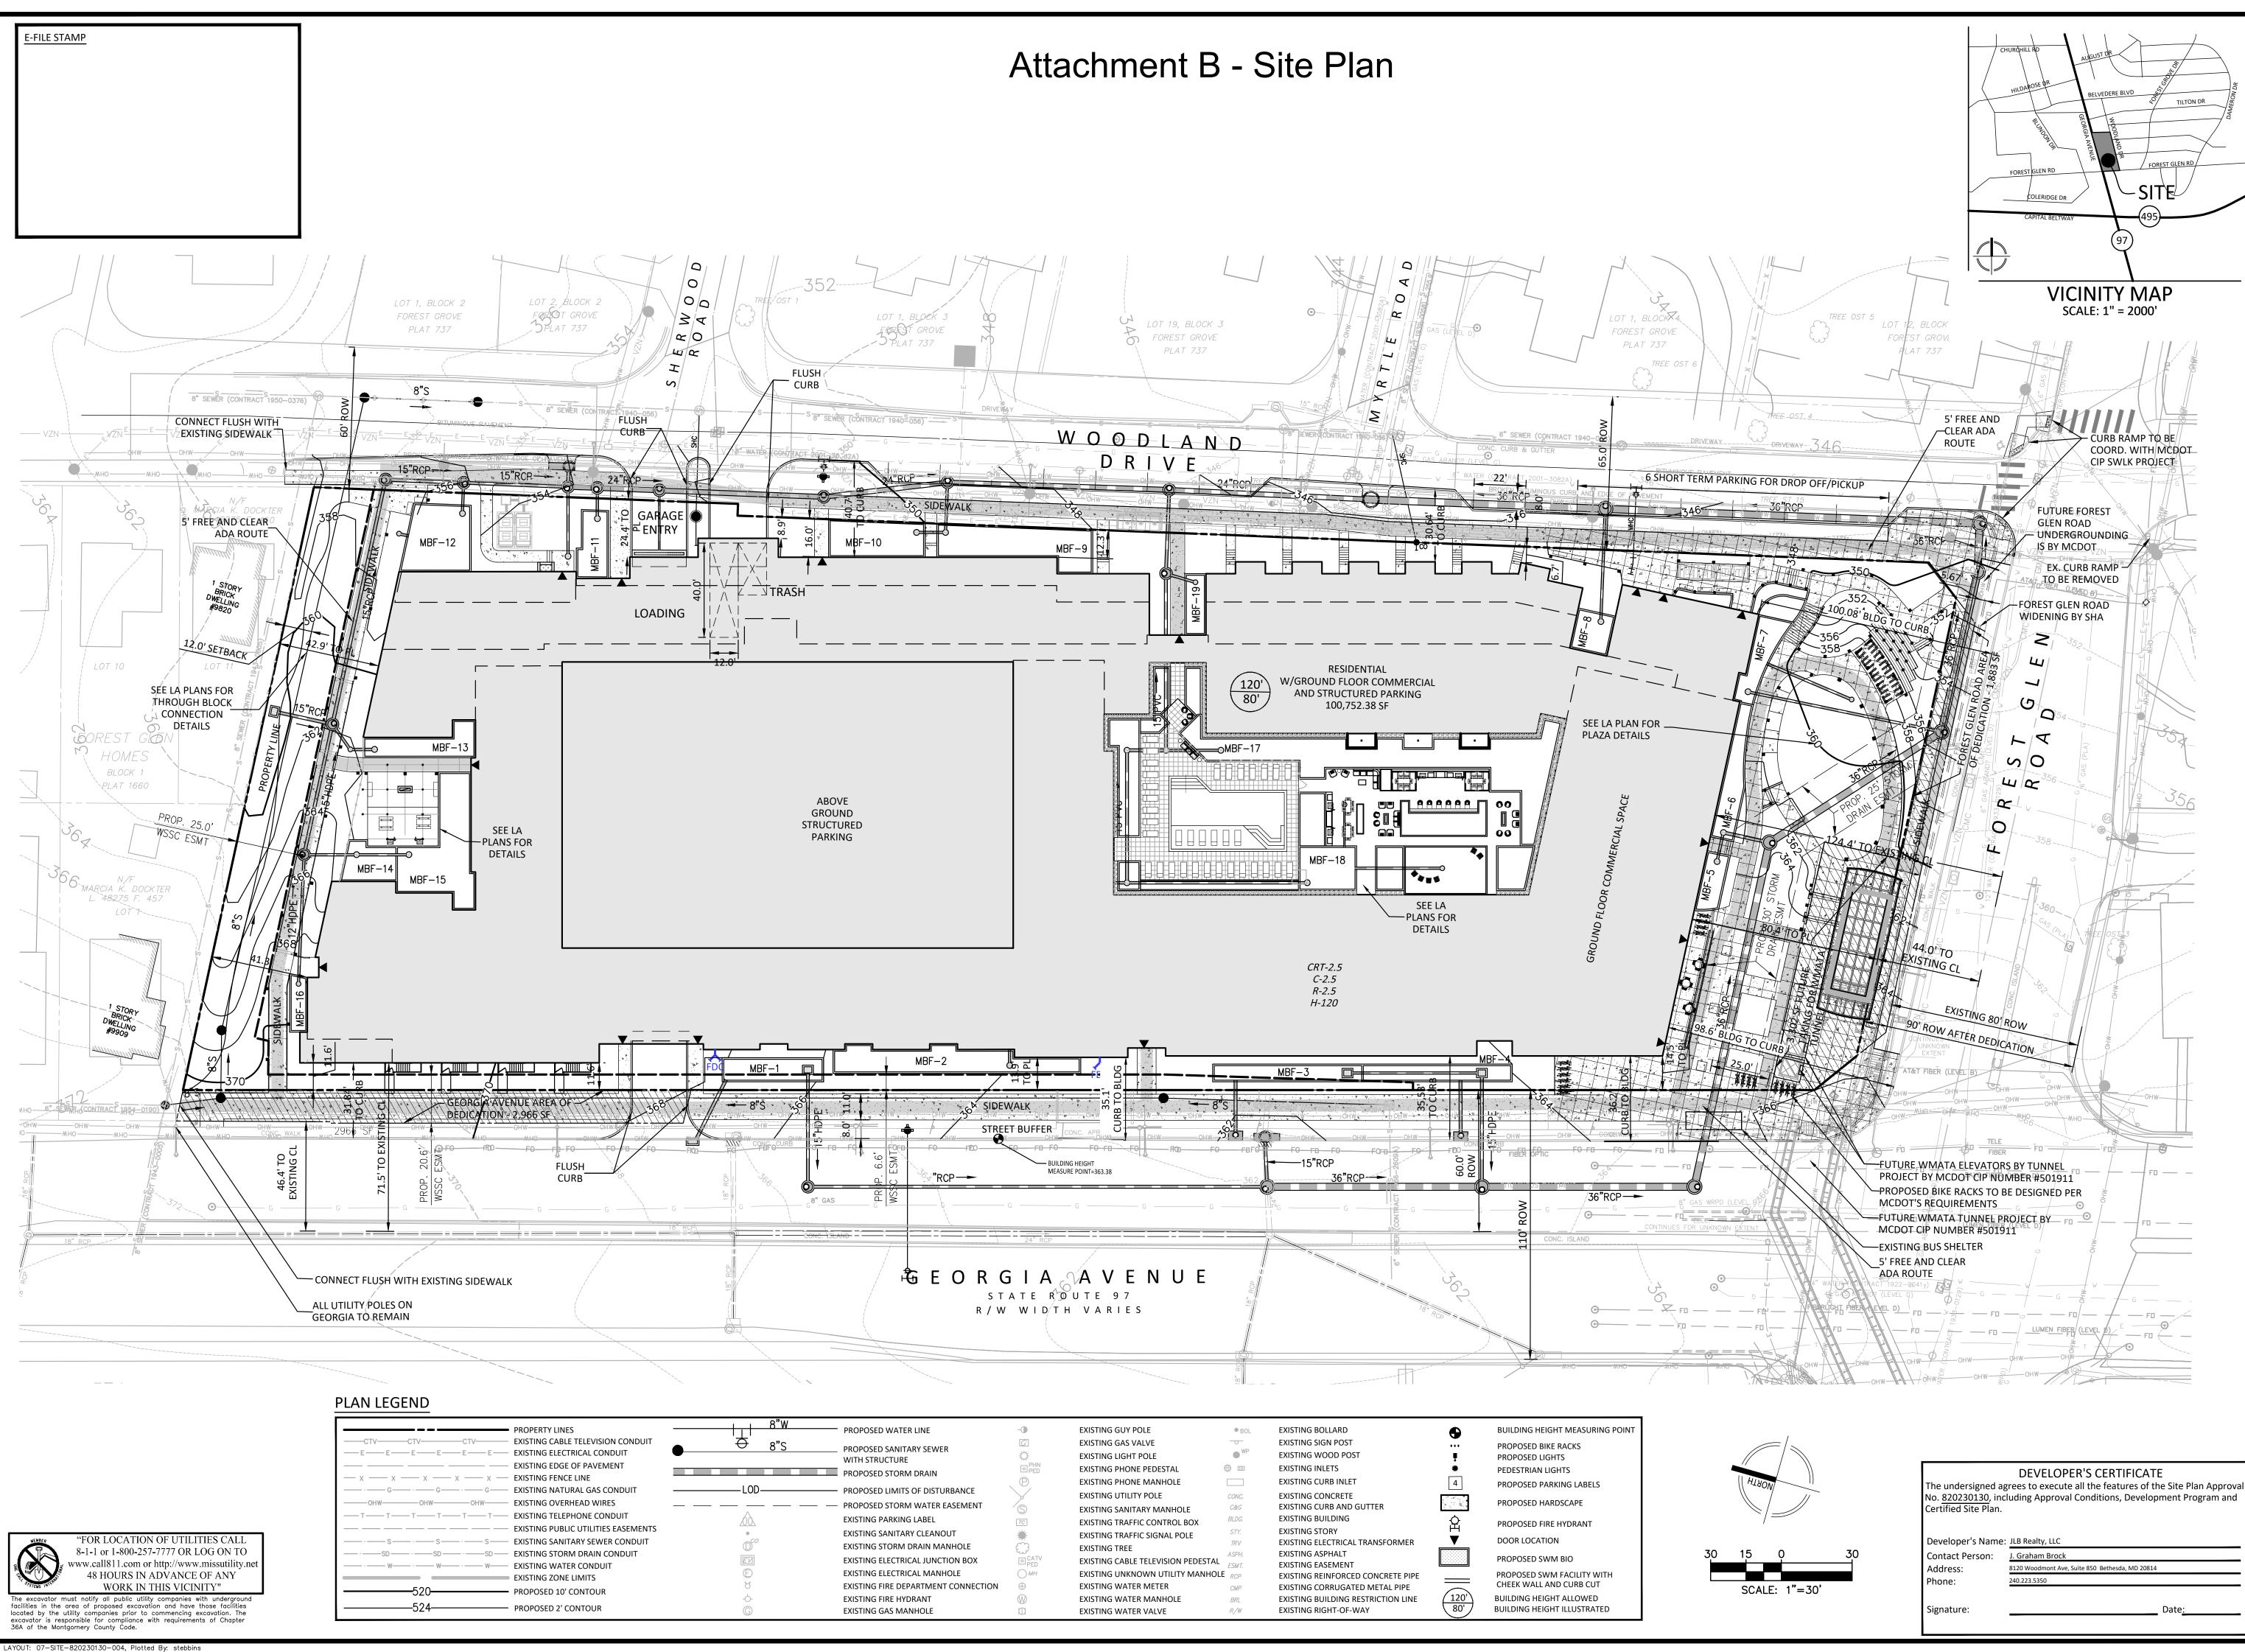

## 9801 Georgia Avenue

WHEATON ELECTION DISTRICT NO. 13 MONTGOMERY COUNTY, MARYLAND WSSC GRID: 212NW02 TAX MAP: JP12

## **OVERALL SITE** PLAN

HEREBY CERTIFY THAT THESE DOCUMENTS WERE PREPARED OR APPROVED BY ME, AND THAT I AM A DULY LICENSED PROFESSIONAL ENGINEER INDER THE LAWS OF THE STATE OF MARYLAND ENGINEER'S NAME: MICHAEL B GOODMAN, P.E LICENSE No.: 277 XPIRATION DATE: JULY 19, 2024

DRAWN BY: <u>EJS</u> DESIGNED BY: MBG DATE ISSUED: <u>APRIL 2023</u> VIKA PROJECT VM50562 DRAWING 820230130

SHEET NO. SP-4