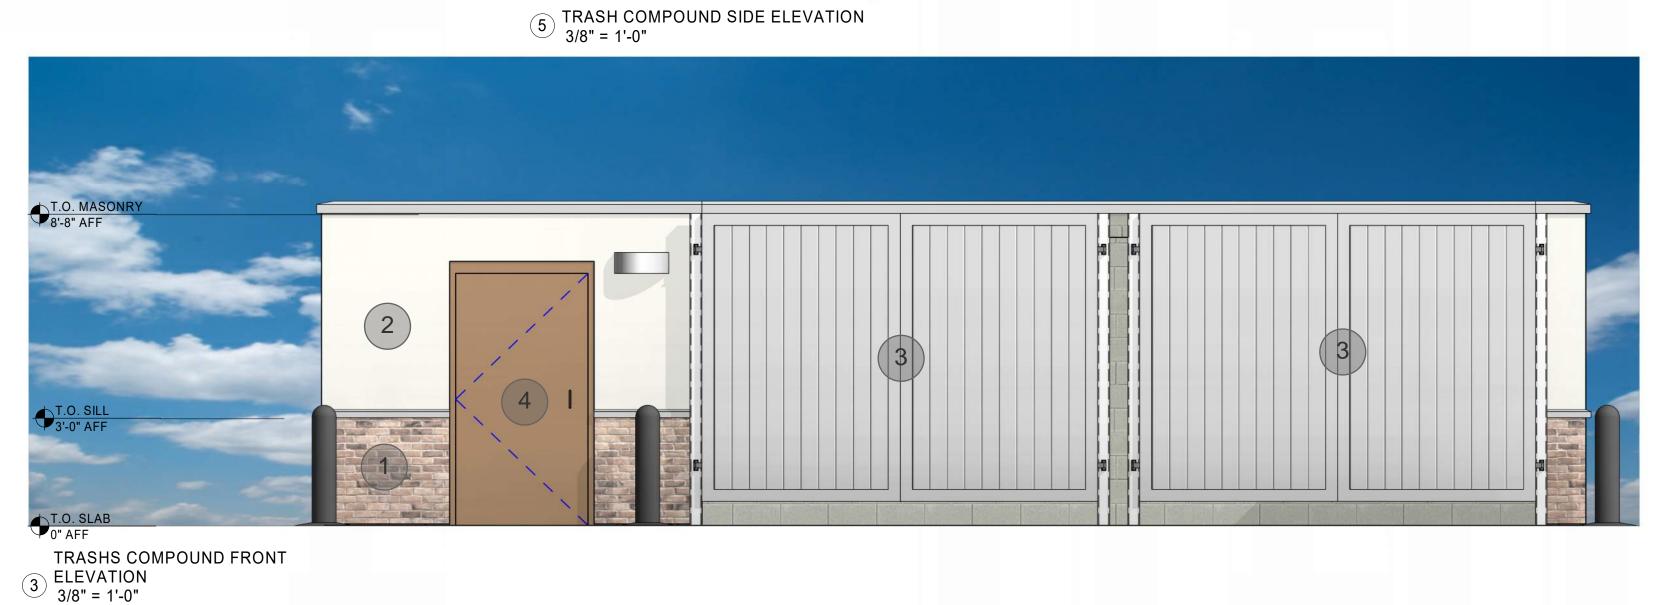

## BINDING ELEMENTS - Zoning Case LMA H-134 I. Limitation on Uses. The following uses, otherwise permitted in the CRT zone, are prohibited:

- a. Nursery (retail)
- b. Ambulance, rescue squad (private)
- c. Hospital d. Funèral home
- e. Hotel
- f. Research and development
- q. Structured parking h. Conference center
- i. Recreation and Entertainment facility major (over 1,000 person capacity)
- j. Combination retail store (a department store with more than 85,000 sf) k. Retail service establishment greater than 50,001 square feet
- I. Light vehicle sales and rental (indoor)
- m. Light vehicle sales and rental (outdoor)
- n. Cār wash o. Vehicle service repair (major).
- p. Dry cleaning
- q. Médical sciéntific manufacturing and production r. Bus, rail terminal/ station
- s. Taxi/ limo facility
- t. Utility distribution line
- u. Self-storage facility v. Warehouse storage facility
- 2. Buffer zone. 50' buffer zone abutting R-200 property. (May include SWM facilities).
- 3. Frontage Improvements. Project frontage improvements shall include the following: 10'
- shared-use path and street trees.
- 4. Controlled Access. Eastern access will prohibit left turns; I.e., motor vehicles can only make right turns into the Property and right turns to exit the Property.
- 5. Future Access Road. The Floating Zone Plan shall include a reservation for 40 foot wide future private access road on the west side of the Property. No development shall be permitted within the reservation area. Final location to be determined at Site Plan.
- 6. The required Public Open Space shall be provided on-site and meet the design requirements of Zoning Code Section 6.3.6.B.I. Final location to be determined at Site Plan.