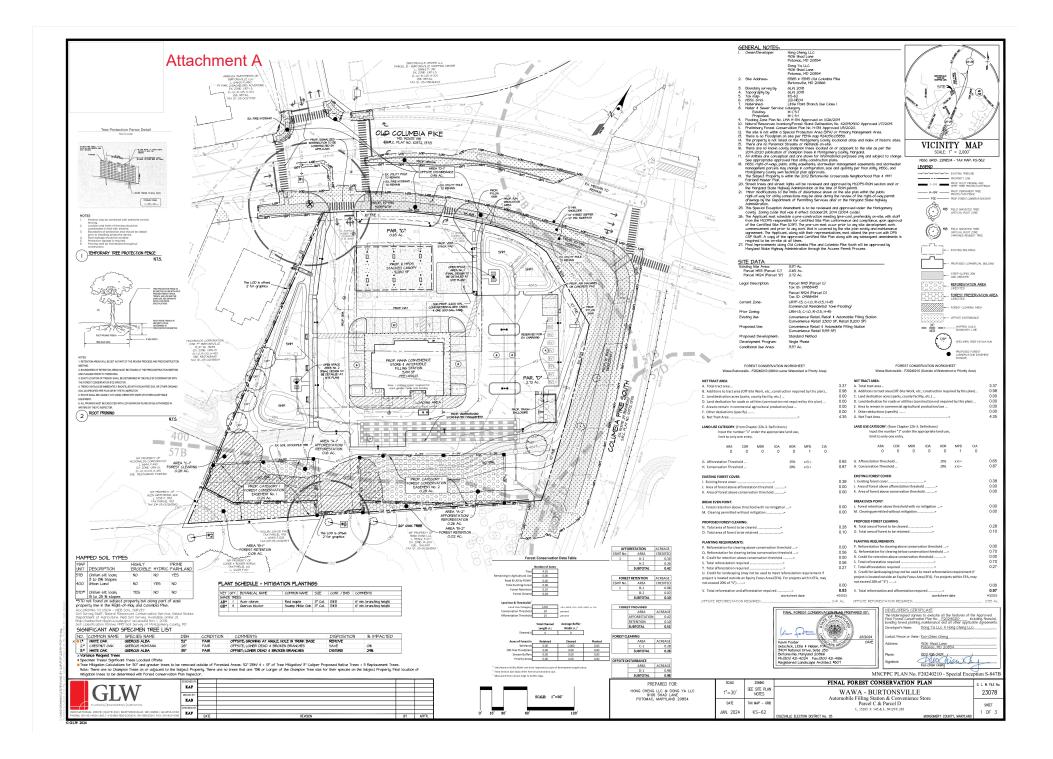

## GENERAL NOTES:

### I. Owner/Developer Hong Cheng, LLC 9106 Shad Lane

Potomac, MD 20854 Dong Ya, LLC

## 9106 Shad Lane Potomac, MD 20854

- 2. Site Address: 15585 & 15595 Old Columbia Pike
- Burtonsville, MD 20866 3. Boundary survey by: GLW, 2018
- 4. Topography by: GLW, 2018
- 5. Tax map KS-62 6. WSSC Grid: 221-NEO4
- Little Paint Branch, Use Class I Watershed: 8. Water & Sewer Service Category
- Existing: W-1, S-
- Proposed: W-1, S-1 9. Floating Zone Plan No. LMA H-134 Approved on 11/26/2019
- 10. Natural Resources Inventory/Forest Stand Delineation, No. 420190900 Approved 1/17/2019.
- II. Preliminary Forest Conservation Plan No. H-134 Approved 1/8/2020. 12. The site is not within a Special Protection Area (SPA) or Primary Management Area.
- 13. There is no Floodplain on site per FEMA map #24031C0385D. 14. The property is not listed on the Montgomery County locational atlas and index of
- historic sites. 15. 15. There are no Perennial Streams or Wetlands on-site.
- 16. There are no known county champion trees located on or adjacent to the site as per
- the 2019-2020 publication of champion trees in Montgomery County, Maryland. 17. All utilities are conceptual and are shown for informational purposes only and subject to change. See appropriate approved final utility construction plans.
- 18. WSSC right-of-ways, public utility easements, stormwater management easements and stormwater management parcels may change in configuration, size and quantity per final utility, WSSC, and Montgomery County swm technical plan approvals.
- 19. The Subject Property is within the 2012 Burtonsville Crossroads Neighborhood Plan \$ 1997 Fairland Master Plan. 19. M-NCPPC Staff must inspect all tree-save areas and protection devices before clearing and
- 20. Street trees and street lights will be reviewed and approved by MCDPS-ROW section and/or the Maryland State Highway Administration at the time of ROW permit.
- 21. Minor modifications to the limits of disturbance shown on the site plan within the public right-of-way for utility connections may be done during the review of the right-of-way pérmit drawings by the Department of Permitting Services and/or the Maryland State highway Administration.
- 22. This Special Exception Amendment is to be reviewed and approved under the Montgomery County Zoning Code that was in effect October 29, 2014 (2004 Code). 23. The Applicant must schedule a pre-construction meeting (pre-con) on-site, upon approval of the Certified Site Plan (CSP) with staff from the MCDPS Site Plan Enforcement, MCDPS Sediment Control Inspector and M-NCPPC Forest Conservation
- Inspector. The pre-con must occur prior to any demolition, clearing/grading or any site development work. A copy of the approved Certified Site Plan along with any subsequent amendments is required to be on-site at all times. 24. Final Improvements along MD Route 198 and Route 29 On-ramp South will be approved
- by Maryland State Highway Administration through the Access Permit Process.

## BINDING ELEMENTS - Zoning Case LMA H-134 I. Limitation on Uses. The following uses, otherwise permitted in the CRT zone, are prohibited:

- a. Nursery (retail)
- b. Ambulance, rescue squad (private)
- c. Hospital d. Funèral home
- e. Hotel
- f. Research and development
- q. Structured parking h. Conference center
- i. Recreation and Entertainment facility major (over 1,000 person capacity)
- j. Combination retail store (a department store with more than 85,000 sf) k. Retail service establishment greater than 50,001 square feet
- I. Light vehicle sales and rental (indoor)
- m. Light vehicle sales and rental (outdoor)
- n. Cār wash o. Vehicle service repair (major).
- p. Dry cleaning
- q. Médical sciéntific manufacturing and production r. Bus, rail terminal/ station
- s. Taxi/ limo facility
- t. Utility distribution line
- u. Self-storage facility v. Warehouse storage facility
- 2. Buffer zone. 50' buffer zone abutting R-200 property. (May include SWM facilities).
- 3. Frontage Improvements. Project frontage improvements shall include the following: 10'
- shared-use path and street trees.
- 4. Controlled Access. Eastern access will prohibit left turns; I.e., motor vehicles can only make right turns into the Property and right turns to exit the Property.
- 5. Future Access Road. The Floating Zone Plan shall include a reservation for 40 foot wide future private access road on the west side of the Property. No development shall be permitted within the reservation area. Final location to be determined at Site Plan.
- 6. The required Public Open Space shall be provided on-site and meet the design requirements of Zoning Code Section 6.3.6.B.I. Final location to be determined at Site Plan.