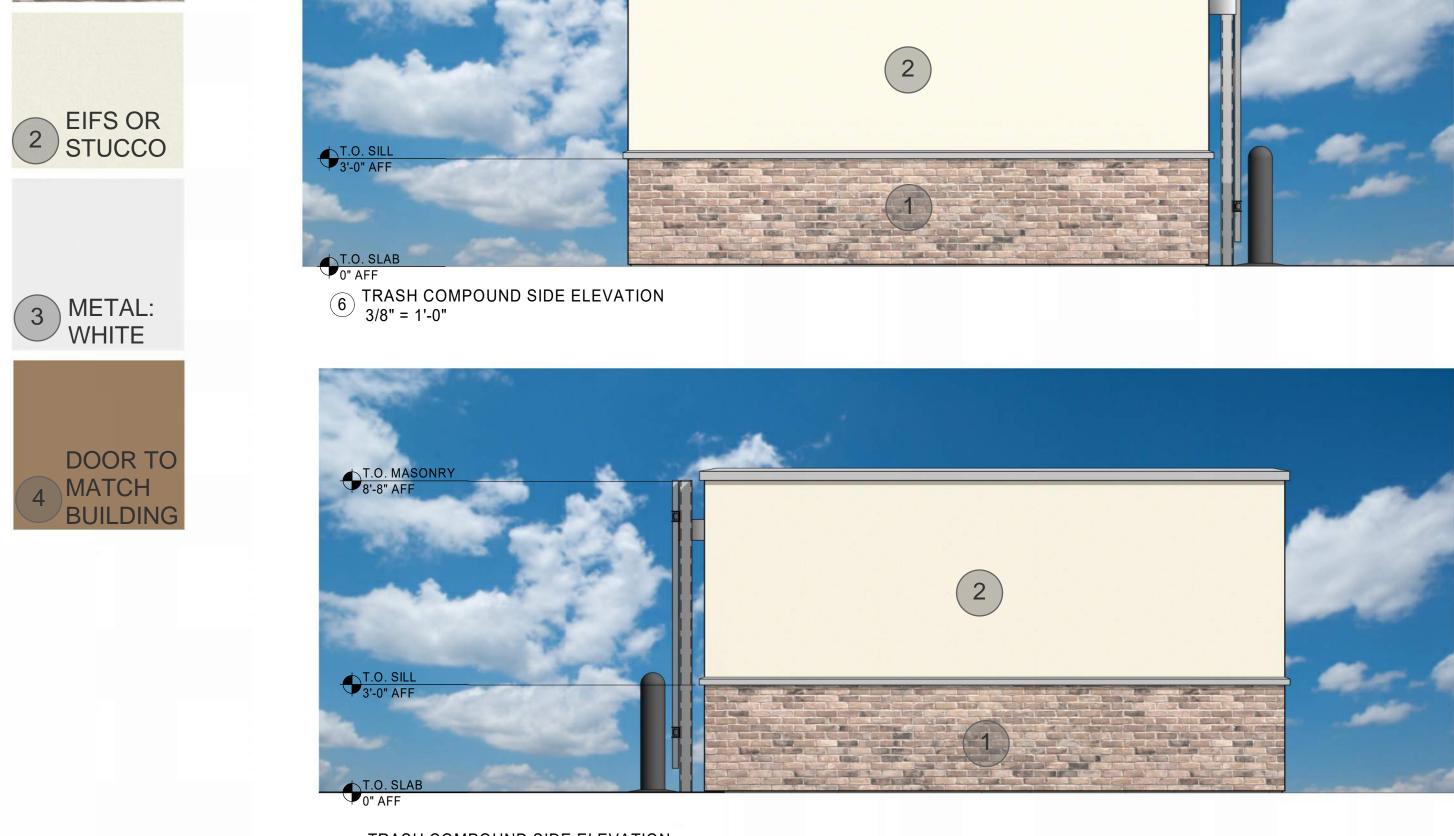

## BINDING ELEMENTS - Zoning Case LMA H-134 I. Limitation on Uses. The following uses, otherwise permitted in the CRT zone, are prohibited:

- a. Nursery (retail)
- b. Ambulance, rescue squad (private)
- c. Hospital d. Funèral home
- e. Hotel
- f. Research and development
- q. Structured parking h. Conference center
- i. Recreation and Entertainment facility major (over 1,000 person capacity)
- j. Combination retail store (a department store with more than 85,000 sf) k. Retail service establishment greater than 50,001 square feet
- I. Light vehicle sales and rental (indoor)
- m. Light vehicle sales and rental (outdoor)
- n. Cār wash o. Vehicle service repair (major).
- p. Dry cleaning
- q. Médical sciéntific manufacturing and production r. Bus, rail terminal/ station
- s. Taxi/ limo facility
- t. Utility distribution line
- u. Self-storage facility v. Warehouse storage facility
- 2. Buffer zone. 50' buffer zone abutting R-200 property. (May include SWM facilities).
- 3. Frontage Improvements. Project frontage improvements shall include the following: 10'
- shared-use path and street trees.
- 4. Controlled Access. Eastern access will prohibit left turns; I.e., motor vehicles can only make right turns into the Property and right turns to exit the Property.
- 5. Future Access Road. The Floating Zone Plan shall include a reservation for 40 foot wide future private access road on the west side of the Property. No development shall be permitted within the reservation area. Final location to be determined at Site Plan.
- 6. The required Public Open Space shall be provided on-site and meet the design requirements of Zoning Code Section 6.3.6.B.I. Final location to be determined at Site Plan.