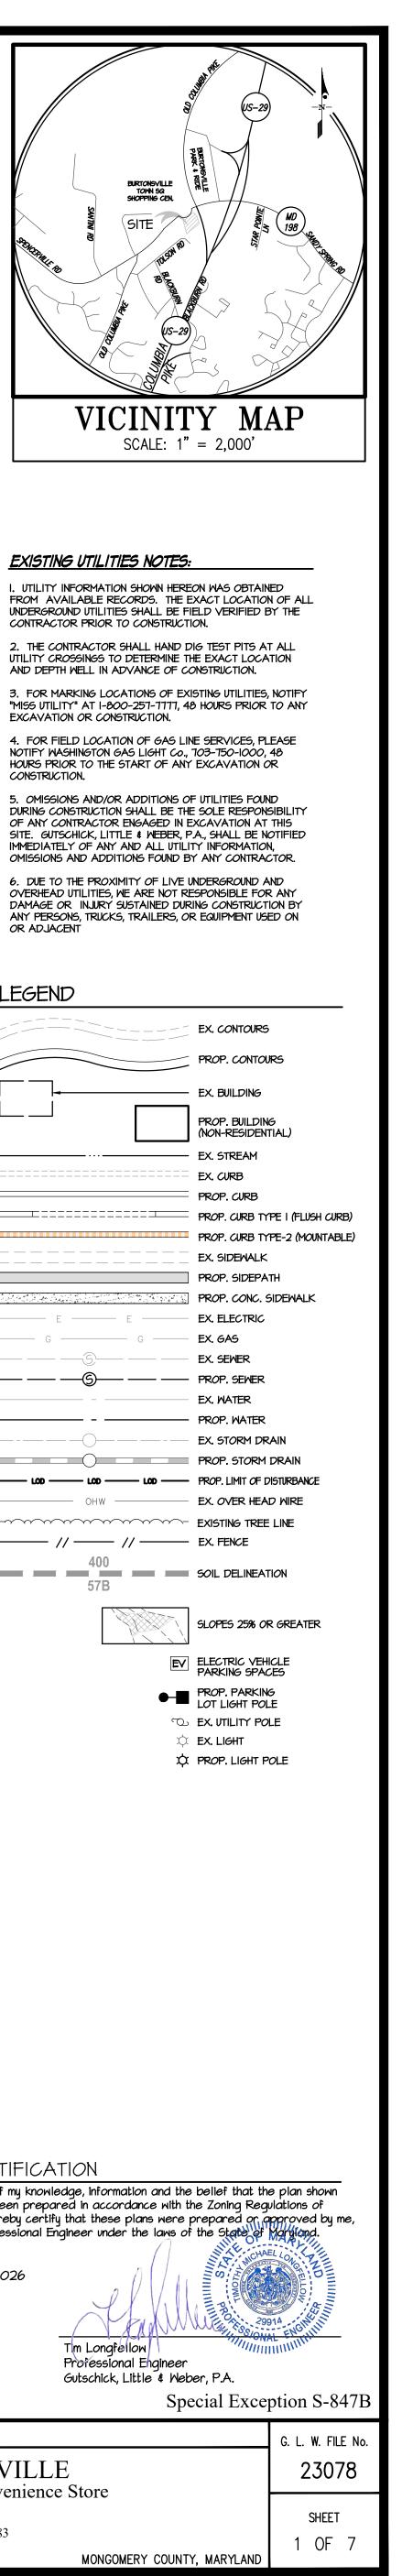

## 9106 Shad Lane Potomac, MD 20854

- 2. Site Address: 15585 & 15595 Old Columbia Pike
- Burtonsville, MD 20866 3. Boundary survey by: GLW, 2018
- 4. Topography by: GLW, 2018
- 5. Tax map KS-62 6. WSSC Grid: 221-NEO4
- Little Paint Branch, Use Class I Watershed: 8. Water & Sewer Service Category
- Existing: W-1, S-
- Proposed: W-1, S-1 9. Floating Zone Plan No. LMA H-134 Approved on 11/26/2019
- 10. Natural Resources Inventory/Forest Stand Delineation, No. 420190900 Approved 1/17/2019.
- II. Preliminary Forest Conservation Plan No. H-134 Approved 1/8/2020. 12. The site is not within a Special Protection Area (SPA) or Primary Management Area.
- 13. There is no Floodplain on site per FEMA map #24031C0385D. 14. The property is not listed on the Montgomery County locational atlas and index of
- historic sites. 15. 15. There are no Perennial Streams or Wetlands on-site.
- 16. There are no known county champion trees located on or adjacent to the site as per
- the 2019-2020 publication of champion trees in Montgomery County, Maryland. 17. All utilities are conceptual and are shown for informational purposes only and subject to change. See appropriate approved final utility construction plans.
- 18. WSSC right-of-ways, public utility easements, stormwater management easements and stormwater management parcels may change in configuration, size and quantity per final utility, WSSC, and Montgomery County swm technical plan approvals.
- 19. The Subject Property is within the 2012 Burtonsville Crossroads Neighborhood Plan \$ 1997 Fairland Master Plan. 19. M-NCPPC Staff must inspect all tree-save areas and protection devices before clearing and
- 20. Street trees and street lights will be reviewed and approved by MCDPS-ROW section and/or the Maryland State Highway Administration at the time of ROW permit.
- 21. Minor modifications to the limits of disturbance shown on the site plan within the public right-of-way for utility connections may be done during the review of the right-of-way pérmit drawings by the Department of Permitting Services and/or the Maryland State highway Administration.
- 22. This Special Exception Amendment is to be reviewed and approved under the Montgomery County Zoning Code that was in effect October 29, 2014 (2004 Code). 23. The Applicant must schedule a pre-construction meeting (pre-con) on-site, upon approval of the Certified Site Plan (CSP) with staff from the MCDPS Site Plan Enforcement, MCDPS Sediment Control Inspector and M-NCPPC Forest Conservation
- Inspector. The pre-con must occur prior to any demolition, clearing/grading or any site development work. A copy of the approved Certified Site Plan along with any subsequent amendments is required to be on-site at all times. 24. Final Improvements along MD Route 198 and Route 29 On-ramp South will be approved
- by Maryland State Highway Administration through the Access Permit Process.