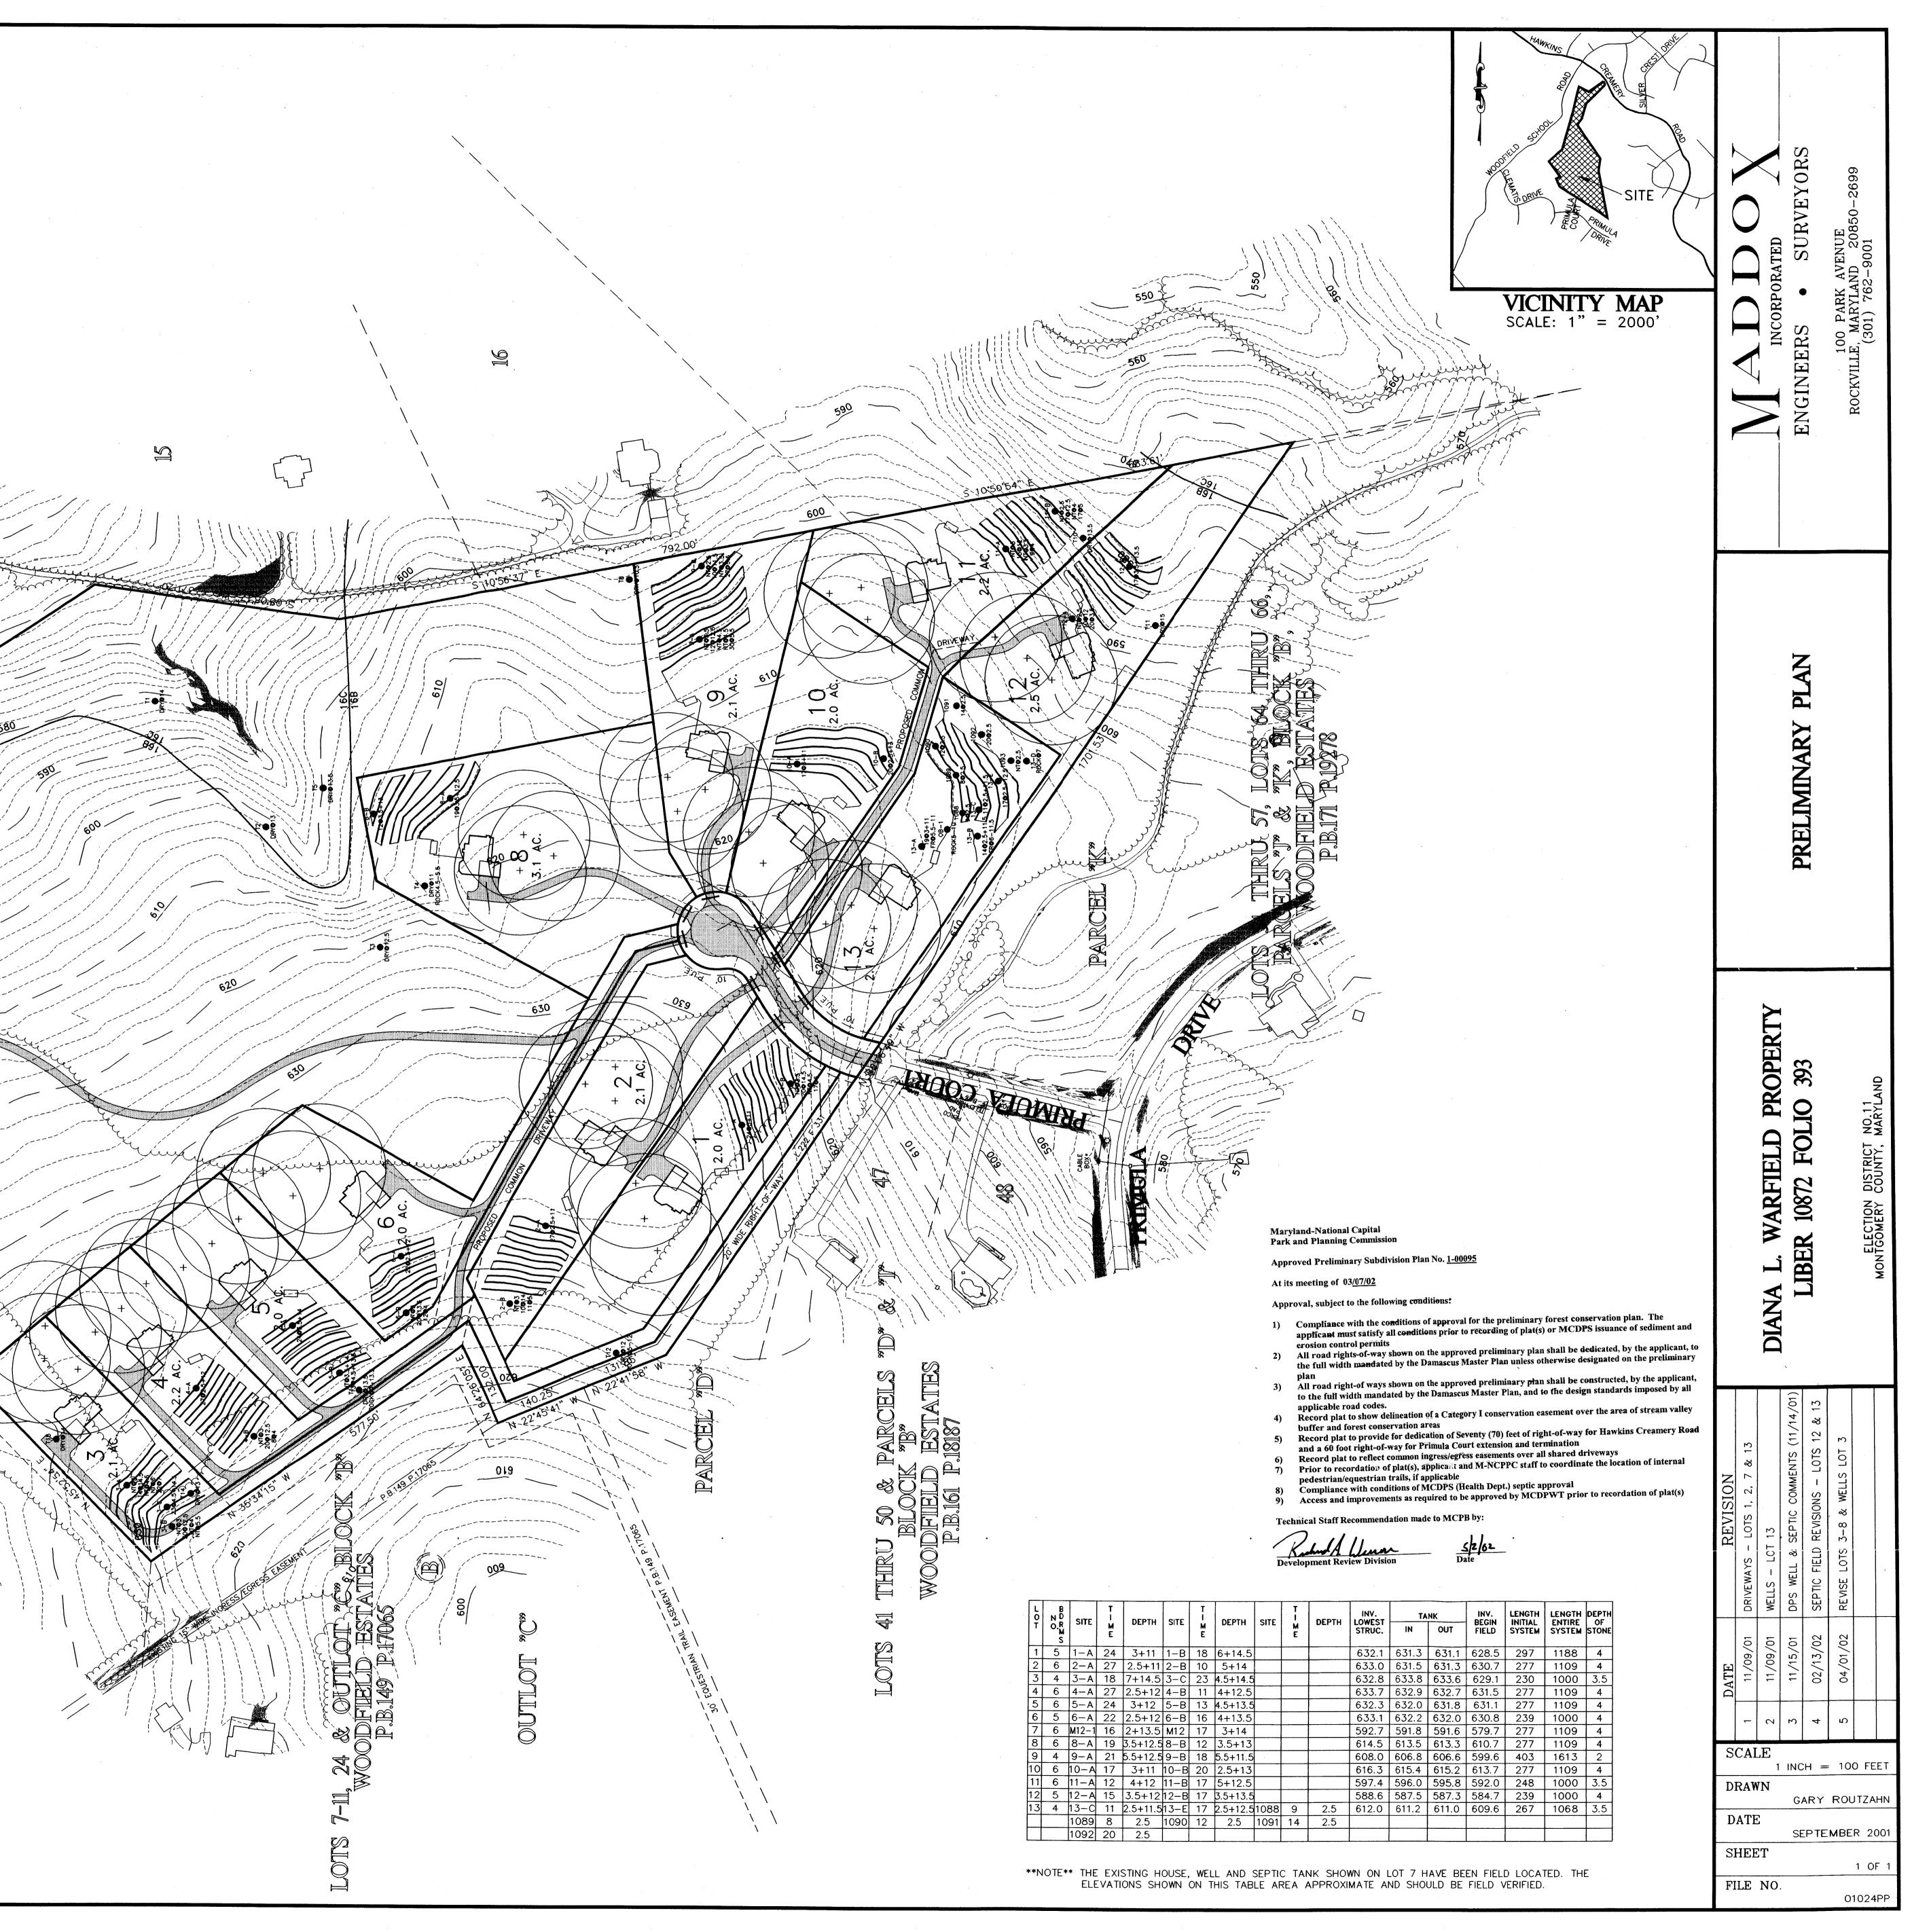

Approval, subject to the following conditions:

- 1) Compliance with the conditions of approval for the preliminary forest conservation plan. The applicant must satisfy all conditions prior to recording of plat(s) or MCDPS issuance of sediment and erosion control permits
- 2) All road rights-of-way shown on the approved preliminary plan shall be dedicated, by the applicant, to the full width mandated by the Damascus Master Plan unless otherwise designated on the preliminary plan
- 3) All road right-of ways shown on the approved preliminary plan shall be constructed, by the applicant, to the full width mandated by the Damascus Master Plan, and to the design standards imposed by all applicable road codes.
- 4) Record plat to show delineation of a Category I conservation easement over the area of stream valley buffer and forest conservation areas
- 5) Record plat to provide for dedication of Seventy (70) feet of right-of-way for Hawkins Creamery Road and a 60 foot right-of-way for Primula Court extension and termination
- 6) Record plat to reflect common ingress/egress easements over all shared driveways
- 7) Prior to recordation of plat(s), applicant and M-NCPPC staff to coordinate the location of internal pedestrian/equestrian trails, if applicable
- 8) Compliance with conditions of MCDPS (Health Dept.) septic approval
- Access and improvements as required to be approved by MCDPWT prior to recordation of plat(s)

- Page 2 of 2 1-00095
  - 10) This preliminary plan will remain valid for thirty-seven (37) months from the date of mailing of the Planning Board opinion. Prior to this date, a final record plat must be recorded for all property delineated on the approved preliminary plan, or a request for an extension must be filed
  - 11) The Adequate Public Facility (APF) review for the preliminary plan will remain valid for sixty-one (61) months from the date of mailing of the Planning Board opinion
  - 12) Necessary easements

₹ Ei f

JQA

| 550 JA" E                                                                                                                                          | es and a man                                                                                                                                                                                                                                                                                                                                                                                                                                                                                                                                                                                                                                                                                                                                                                                                                                                                                                                                                                                                                                                                                                                                                                                                                                                                                                                                                                                                                                                                                                                                                                                                                                                                                                          | With the second se | Berning & Amocietor, In.<br>Laut Preside Constants<br>201396-000<br>(301396-000 | MADDOX<br>INCORPORATED<br>ENGINEERS • SURVEYORS<br>ROCKVILLE, MARYLAND 20850-2699<br>(301) 762-9001 |
|----------------------------------------------------------------------------------------------------------------------------------------------------|-----------------------------------------------------------------------------------------------------------------------------------------------------------------------------------------------------------------------------------------------------------------------------------------------------------------------------------------------------------------------------------------------------------------------------------------------------------------------------------------------------------------------------------------------------------------------------------------------------------------------------------------------------------------------------------------------------------------------------------------------------------------------------------------------------------------------------------------------------------------------------------------------------------------------------------------------------------------------------------------------------------------------------------------------------------------------------------------------------------------------------------------------------------------------------------------------------------------------------------------------------------------------------------------------------------------------------------------------------------------------------------------------------------------------------------------------------------------------------------------------------------------------------------------------------------------------------------------------------------------------------------------------------------------------------------------------------------------------|------------------------------------------------------------------------------------------------------------------------------------------------------------------------------------------------------------------------------------------------------------------------------------------------------------------------------------------------------------------------------------------------------------------------------------------------------------------------------------------------------------------------------------------------------------------------------------------------------------------------------------------------------------------------------------------------------------------------------------------------------------------------------------------------------------------------------------------------------------------------------------------------------------------------------------------------------------------------------------------------------------------------------------------------------------------------------------------------------------------------------------------------------------------------------------------------------------------------------------------------------------------------------------------------------------------------------------------------------------------------------------------------------------------------------------------------------------------------------------------------------------------------------------------------------------------------------------------------------------------------------------------------------------------------------------------------------------------------------------------------------------------------------------------------------------------------------------------------------------------------------------|---------------------------------------------------------------------------------|-----------------------------------------------------------------------------------------------------|
| OOS<br>MACE<br>NO<br>NO<br>NO<br>NO<br>NO<br>NO<br>NO<br>NO<br>NO<br>NO<br>NO<br>NO<br>NO                                                          | P.B.171 P.IS7, LOUS 64 THRU 66,<br>WOODFIELD E TATES ("B", 66,<br>P.B.171 P.19278                                                                                                                                                                                                                                                                                                                                                                                                                                                                                                                                                                                                                                                                                                                                                                                                                                                                                                                                                                                                                                                                                                                                                                                                                                                                                                                                                                                                                                                                                                                                                                                                                                     |                                                                                                                                                                                                                                                                                                                                                                                                                                                                                                                                                                                                                                                                                                                                                                                                                                                                                                                                                                                                                                                                                                                                                                                                                                                                                                                                                                                                                                                                                                                                                                                                                                                                                                                                                                                                                                                                                    |                                                                                 | NATURAL RESOURCE INVENTORY &<br>FOREST STAND DELINEATION PLAN                                       |
| 48<br>49<br>00<br>00<br>00<br>00<br>00<br>00<br>00<br>00<br>00<br>0                                                                                |                                                                                                                                                                                                                                                                                                                                                                                                                                                                                                                                                                                                                                                                                                                                                                                                                                                                                                                                                                                                                                                                                                                                                                                                                                                                                                                                                                                                                                                                                                                                                                                                                                                                                                                       |                                                                                                                                                                                                                                                                                                                                                                                                                                                                                                                                                                                                                                                                                                                                                                                                                                                                                                                                                                                                                                                                                                                                                                                                                                                                                                                                                                                                                                                                                                                                                                                                                                                                                                                                                                                                                                                                                    |                                                                                 | DIANA L. WARFIELD PROPERTY<br>LIBER 10872 FOLIO 393                                                 |
| THE MARYLAND NATIONAL CAPITAL<br>PARK AND PLANNING COMMISSION<br>MENTSD PLAN                                                                       | Project: Diana L. Warfield Property       Date: Novem         A. Total area of tract:       B. Area within 100-year floodplain (400+ ac DA or Use III/IIIP water C. Area of land to be used for agriculture:         D. Area within 100-year floodplain (400+ ac DA or Use III/IIIP water C. Area of land to be used for agriculture:         D. Area within 100-year floodplain (400+ ac DA or Use III/IIIP water C. Area of land to be used for agriculture:         D. Area within 100-year floodplain (400+ ac DA or Use III/IIIP water C. Area within 100-year floodplain (400+ ac DA or Use III/IIIP water C. Area within 100-year floodplain (400+ ac DA or Use III/IIIP water C. Area within 100-year floodplain (400+ ac DA or Use III/IIIP water C. Area within 100-year floodplain (400+ ac DA or Use III/IIIP water C. Area within 100-year floodplain (400+ ac DA or Use III/IIIP water C. Area within 100-year floodplain (400+ ac DA or Use III/IIIP water C. Area within 100-year floodplain (400+ ac DA or Use III/IIIP water C. Area within 100-year floodplain (400+ ac DA or Use III/IIIP water C. Area within 100-year floodplain (20%)         B. Area within floodplain (100+ ac DA or Use III/IIIP water C. Area of S. Afforestation threshold: Sofe         B. Existing Forest Cover:         J. Forest cover above conservation threshold:         K. Forest cover above conservation threshold:         K. Forest cover above afforestation threshold:         K is < or = to 0 and I is > or = to G, break-even point = 1:         If K is < or = to 0 and I is > or = to G, break-even point = 1:         M. Forest cover to be retained:         N. Total area of forest to be cleared: | 67.5167 ac         67.5167 ac         0.0 ac         N/A         67.5167 ac         13.5 ac         33.6 ac         55.5 ac         42.0 ac         21.7 ac                                                                                                                                                                                                                                                                                                                                                                                                                                                                                                                                                                                                                                                                                                                                                                                                                                                                                                                                                                                                                                                                                                                                                                                                                                                                                                                                                                                                                                                                                                                                                                                                                                                                                                                        |                                                                                 | REVISION                                                                                            |
| In the Unit of Company<br>NRI/FSD No. <u>4-98 211</u><br><u>Cause Martin</u> 12-27-01<br>BRONATURE DATE<br>DATE<br>D NRI/FSD<br>NG FOR DESCRIPTION | CALCULATION OF REFORESTATION REQUIRE<br>Q. Area of forest above conservation threshold to be cleared:<br>R. Area of forest below conservation threshold to be cleared:<br>S. Forested area above conservation threshold to be saved:<br>T. Planting required for clearing above threshold (Q × 0.25):<br>U. Planting required for clearing below threshold (R × 2):<br>V. Credit for forest saved above conservation threshold (S):<br>W. Total reforestation requirement (T+U-V):<br>TOTAL PLANTING REQUIREMENT:<br>X. Afforestation and Reforestation:<br>Y. Credit for trees and landscaping:<br>Z. Total forest planting requirement:                                                                                                                                                                                                                                                                                                                                                                                                                                                                                                                                                                                                                                                                                                                                                                                                                                                                                                                                                                                                                                                                             | EMENT:<br>N/A<br>N/A<br>N/A<br>N/A<br>N/A<br>N/A<br>N/A<br>N/A                                                                                                                                                                                                                                                                                                                                                                                                                                                                                                                                                                                                                                                                                                                                                                                                                                                                                                                                                                                                                                                                                                                                                                                                                                                                                                                                                                                                                                                                                                                                                                                                                                                                                                                                                                                                                     |                                                                                 | ELV<br>SCALE<br>1 INCH = 100 FEI<br>DRAWN<br>JATE<br>NOVEMBER 20<br>SHEET                           |