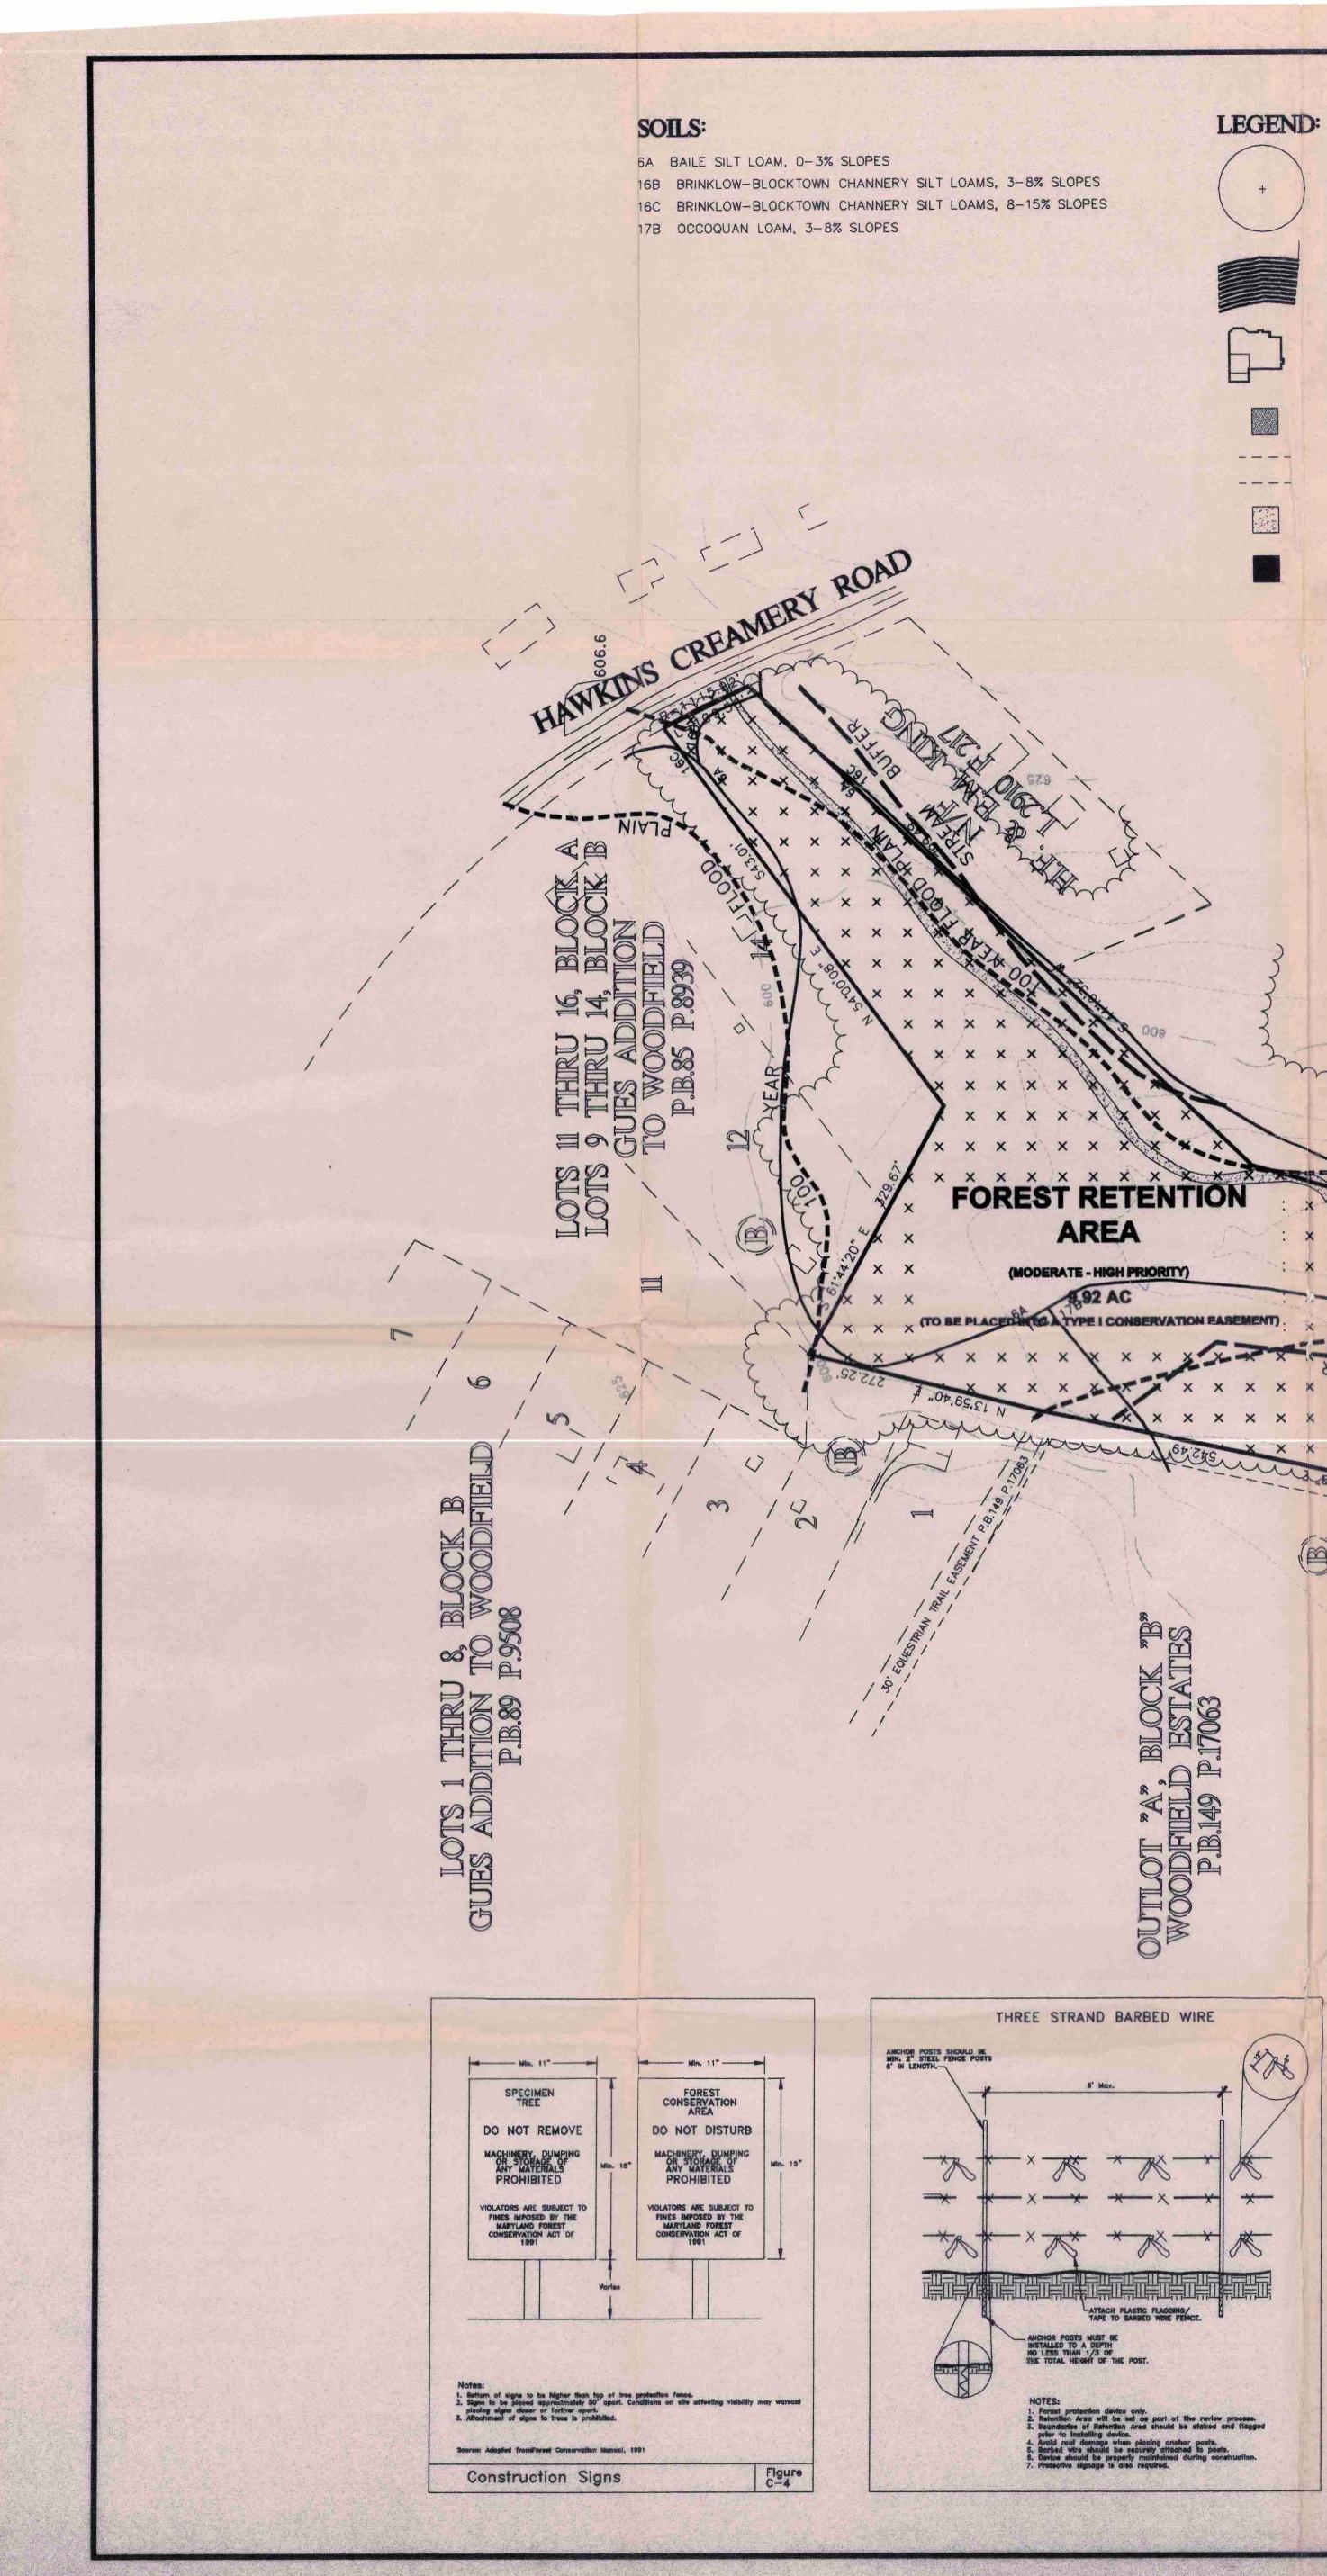

### **NOTES:**

AREA OF PARCEL: 67.5167 ACRES AREA OF ROAD DEDICATION: 0.6 ACRES EXISTING ZONING: RC NUMBER OF LOTS PERMITTED: 13 NUMBER OF LOTS SHOWN: 13 MINIMUM ALLOWABLE LOT SIZE: 40,000 SQUARE FEET REQUIRED SETBACKS: FRONT YARD – 50' SIDE YARD – 35' TOTAL (ONE SIDE 17') REAR YARD – 35' SITE TO BE SERVED BY INDIVIDUAL WELL AND SEWAGE DISPOSAL SYSTEMS LOCATED IN THE GREAT SENECA CREEK WATERSHED TAX MAP: FW563 - P400

OWNER: DIANA L. WARFIELD 9825 HAWKINS CREAMERY ROAD DAMASCUS, MD 20872

HAWKINS CREAMERY ROAD IS CLASSIFIED AS A PRIMARY RESIDENTIAL ROAD (70' R/W) PRIMULA COURT IS CLASSIFIED AS A SECONDARY RESIDENTIAL STREET (60' R/W) THERE ARE NO WELLS OR SEPTICS WITHIN 100' OF THE PROPERTY EXCEPT AS SHOWN HEREON.

TOPOGRAPHIC INFORMATION SHOWN HEREON IS FROM AN AERIAL SURVEY PREPARED BY POTOMAC AERIAL SURVEYS, INC. DATED MARCH 18, 1999 AND M-NCPPC TOPOGRAPHIC MAPS DATED APRIL 7, 1994.

[]3

AREA OF PARCEL: 67.5167 ACRES AREA OF ROAD DEDICATION: ??? ACRES EXISTING ZONING: RC NUMBER OF LOTS PERMITTED: 13 NUMBER OF LOTS SHOWN: 13 MINIMUM ALLOWABLE LOT SIZE: 40,000 SQUARE FEET REQUIRED SETBACKS: FRONT YARD - 50' SIDE YARD - 35' TOTAL (ONE SIDE 17') REAR YARD - 35' SITE TO BE SERVED BY INDIVIDUAL WELL AND SEWAGE DISPOSAL SYSTEMS

LOCATED IN THE GREAT SENECA CREEK WATERSHED TAX MAP: FW563 - P400 OWNER: DIANA L. WARFIELD 9825 HAWKINS CREAMERY ROAD DAMASCUS, MD 20872

HAWKINS CREAMERY ROAD IS CLASSIFIED AS A PRIMARY RESIDENTIAL ROAD (70' R/W) PRIMULA COURT IS CLASSIFIED AS A SECONDARY RESIDENTIAL STREET (60' R/W)

THERE ARE NO WELLS OR SEPTICS WITHIN 100' OF THE PROPERTY EXCEPT AS SHOWN HEREON.

TOPOGRAPHIC INFORMATION SHOWN HEREON IS FROM AN AERIAL SURVEY PREPARED BY POTOMAC AERIAL SURVEYS, INC. DATED MARCH 18, 1999 AN) M-NCPPC TOPOGRAPHIC MAPS DATED APRIL 7, 1994.