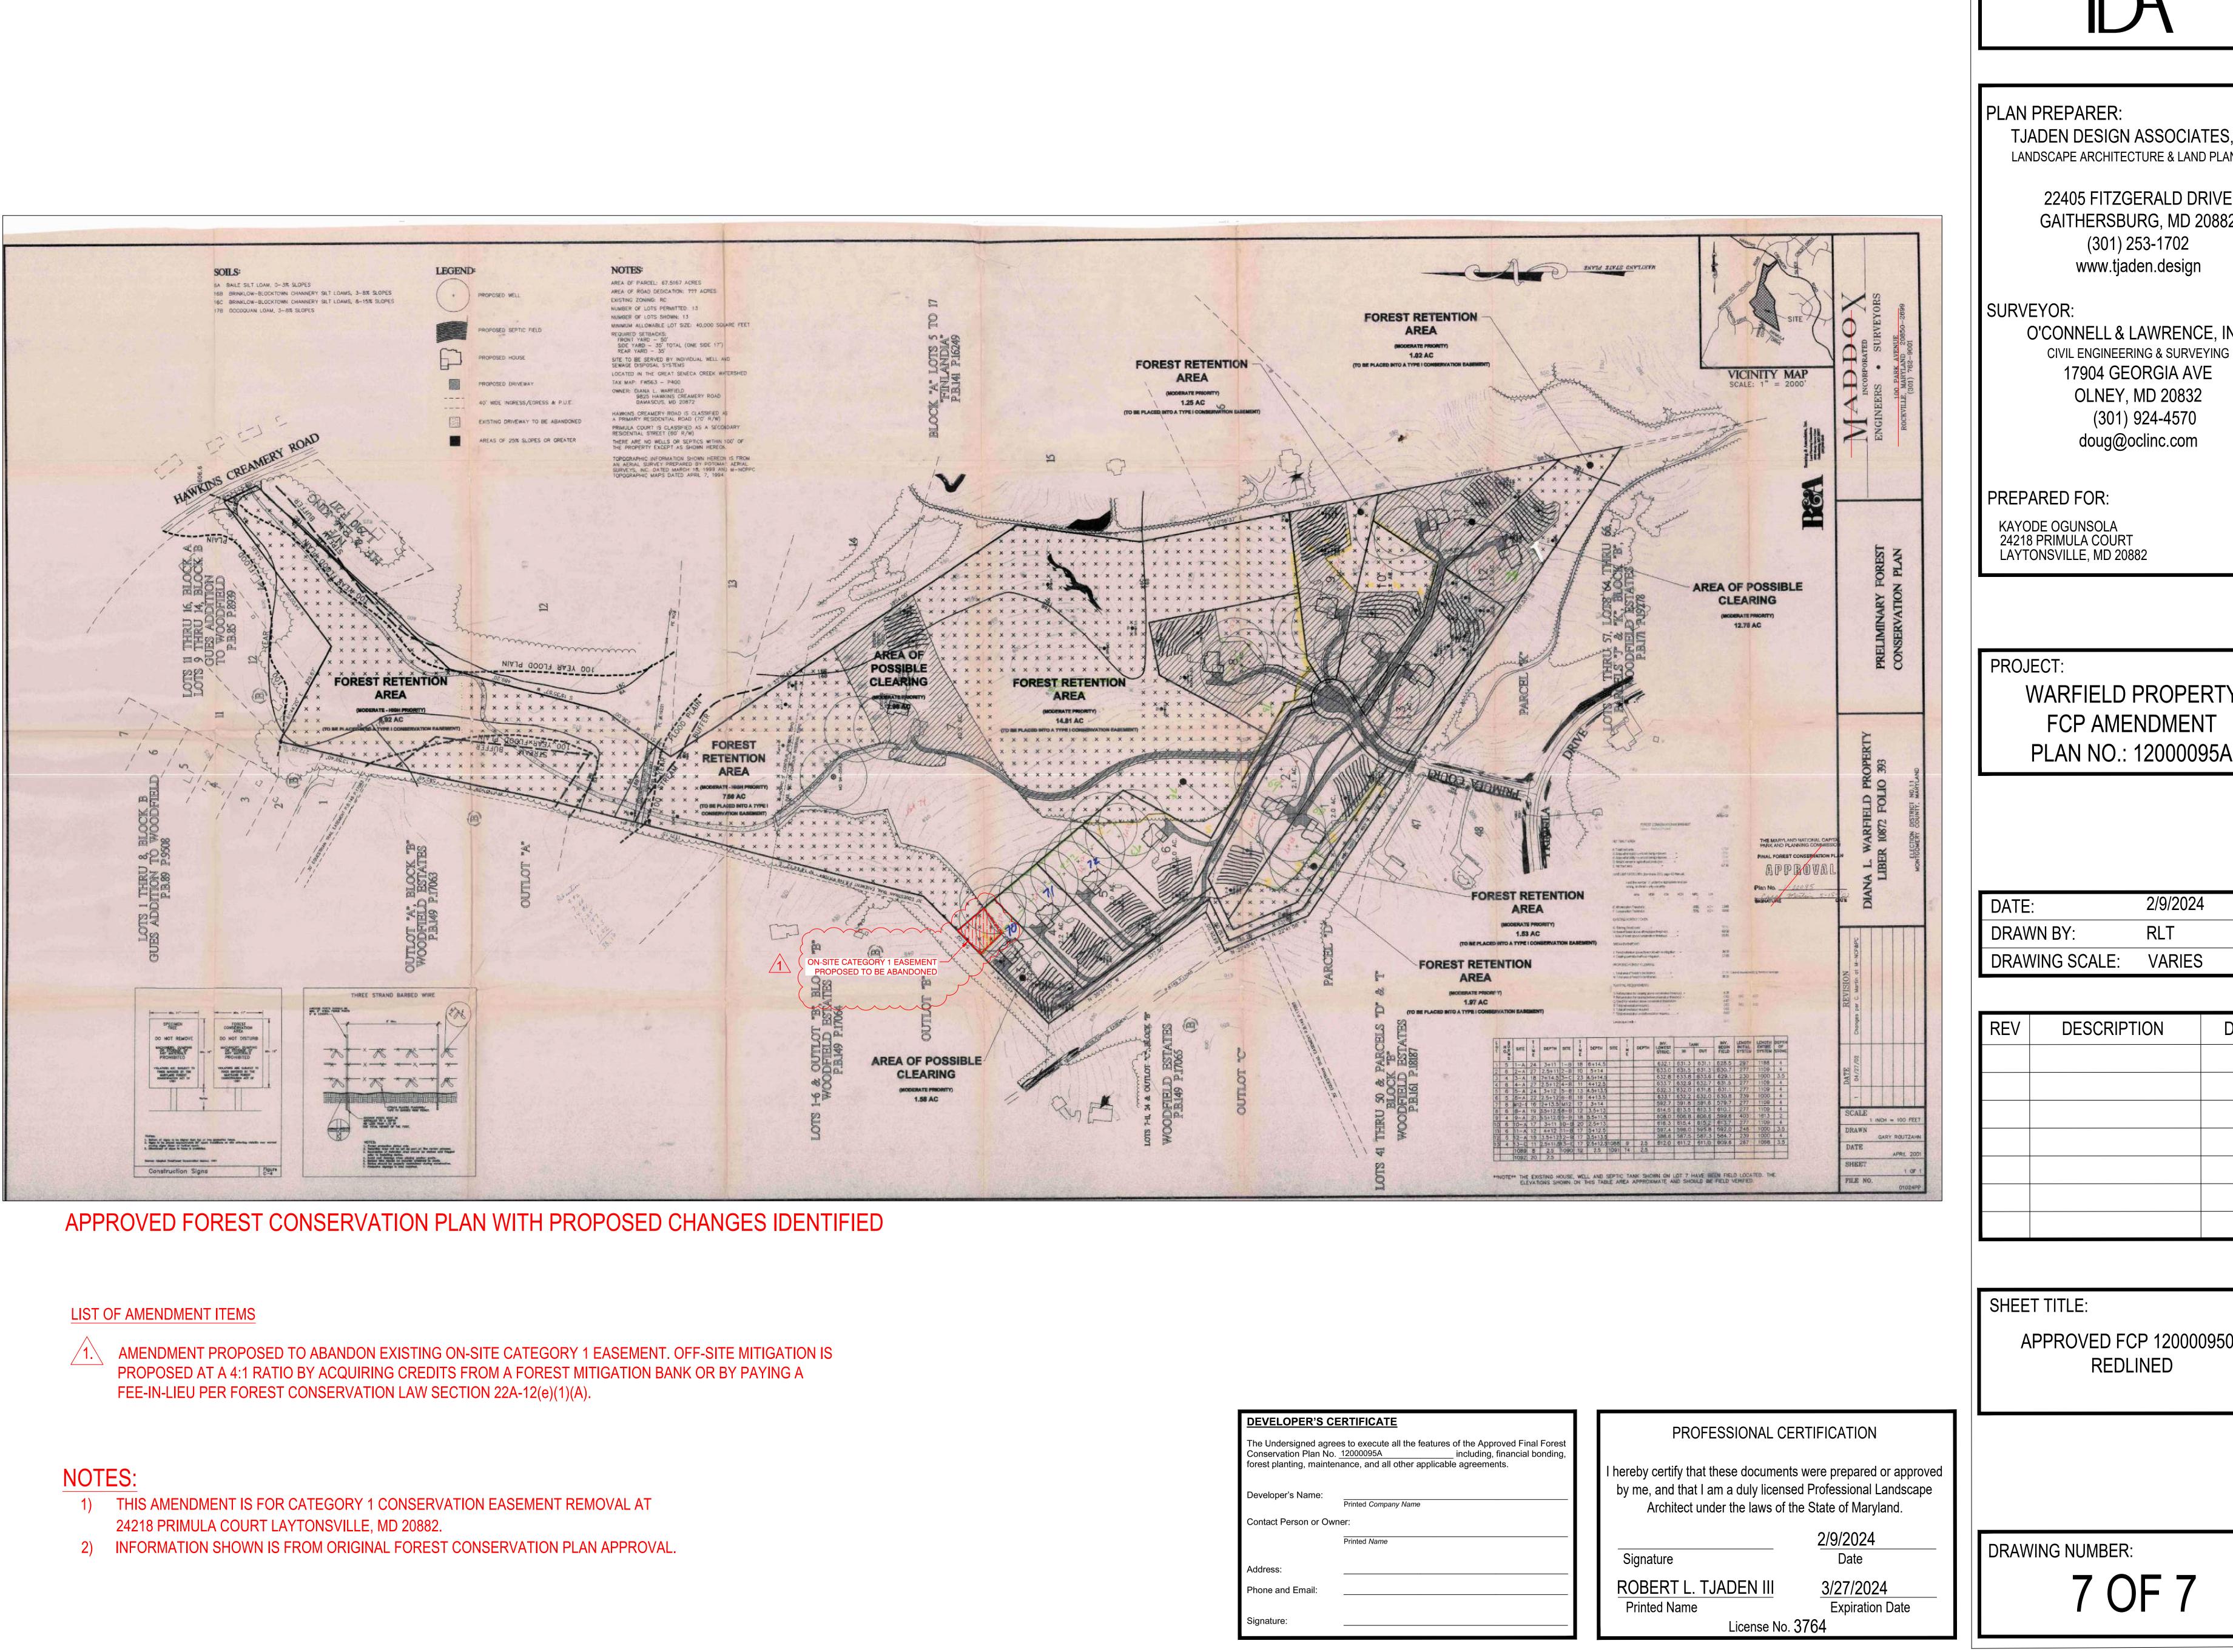

PROPOSED WELL

PROPOSED SEPTIC FIELD

PROPOSED HOUSE

PROPOSED DRIVEWAY

40' WIDE INGRESS/EGRESS & P.U.E.

EXISTING DRIVEWAY TO BE ABANDONED

AREAS OF 25% SLOPES OR GREATER

Marin Marine .

### **NOTES:**

AREA OF PARCEL: 67.5167 ACRES AREA OF ROAD DEDICATION: 0.6 ACRES EXISTING ZONING: RC NUMBER OF LOTS PERMITTED: 13 NUMBER OF LOTS SHOWN: 13 MINIMUM ALLOWABLE LOT SIZE: 40,000 SQUARE FEET REQUIRED SETBACKS: FRONT YARD – 50' SIDE YARD – 35' TOTAL (ONE SIDE 17') REAR YARD – 35' SITE TO BE SERVED BY INDIVIDUAL WELL AND SEWAGE DISPOSAL SYSTEMS LOCATED IN THE GREAT SENECA CREEK WATERSHED TAX MAP: FW563 - P400

OWNER: DIANA L. WARFIELD 9825 HAWKINS CREAMERY ROAD DAMASCUS, MD 20872

HAWKINS CREAMERY ROAD IS CLASSIFIED AS A PRIMARY RESIDENTIAL ROAD (70' R/W) PRIMULA COURT IS CLASSIFIED AS A SECONDARY RESIDENTIAL STREET (60' R/W) THERE ARE NO WELLS OR SEPTICS WITHIN 100' OF THE PROPERTY EXCEPT AS SHOWN HEREON.

TOPOGRAPHIC INFORMATION SHOWN HEREON IS FROM AN AERIAL SURVEY PREPARED BY POTOMAC AERIAL SURVEYS, INC. DATED MARCH 18, 1999 AND M-NCPPC TOPOGRAPHIC MAPS DATED APRIL 7, 1994.

[]3