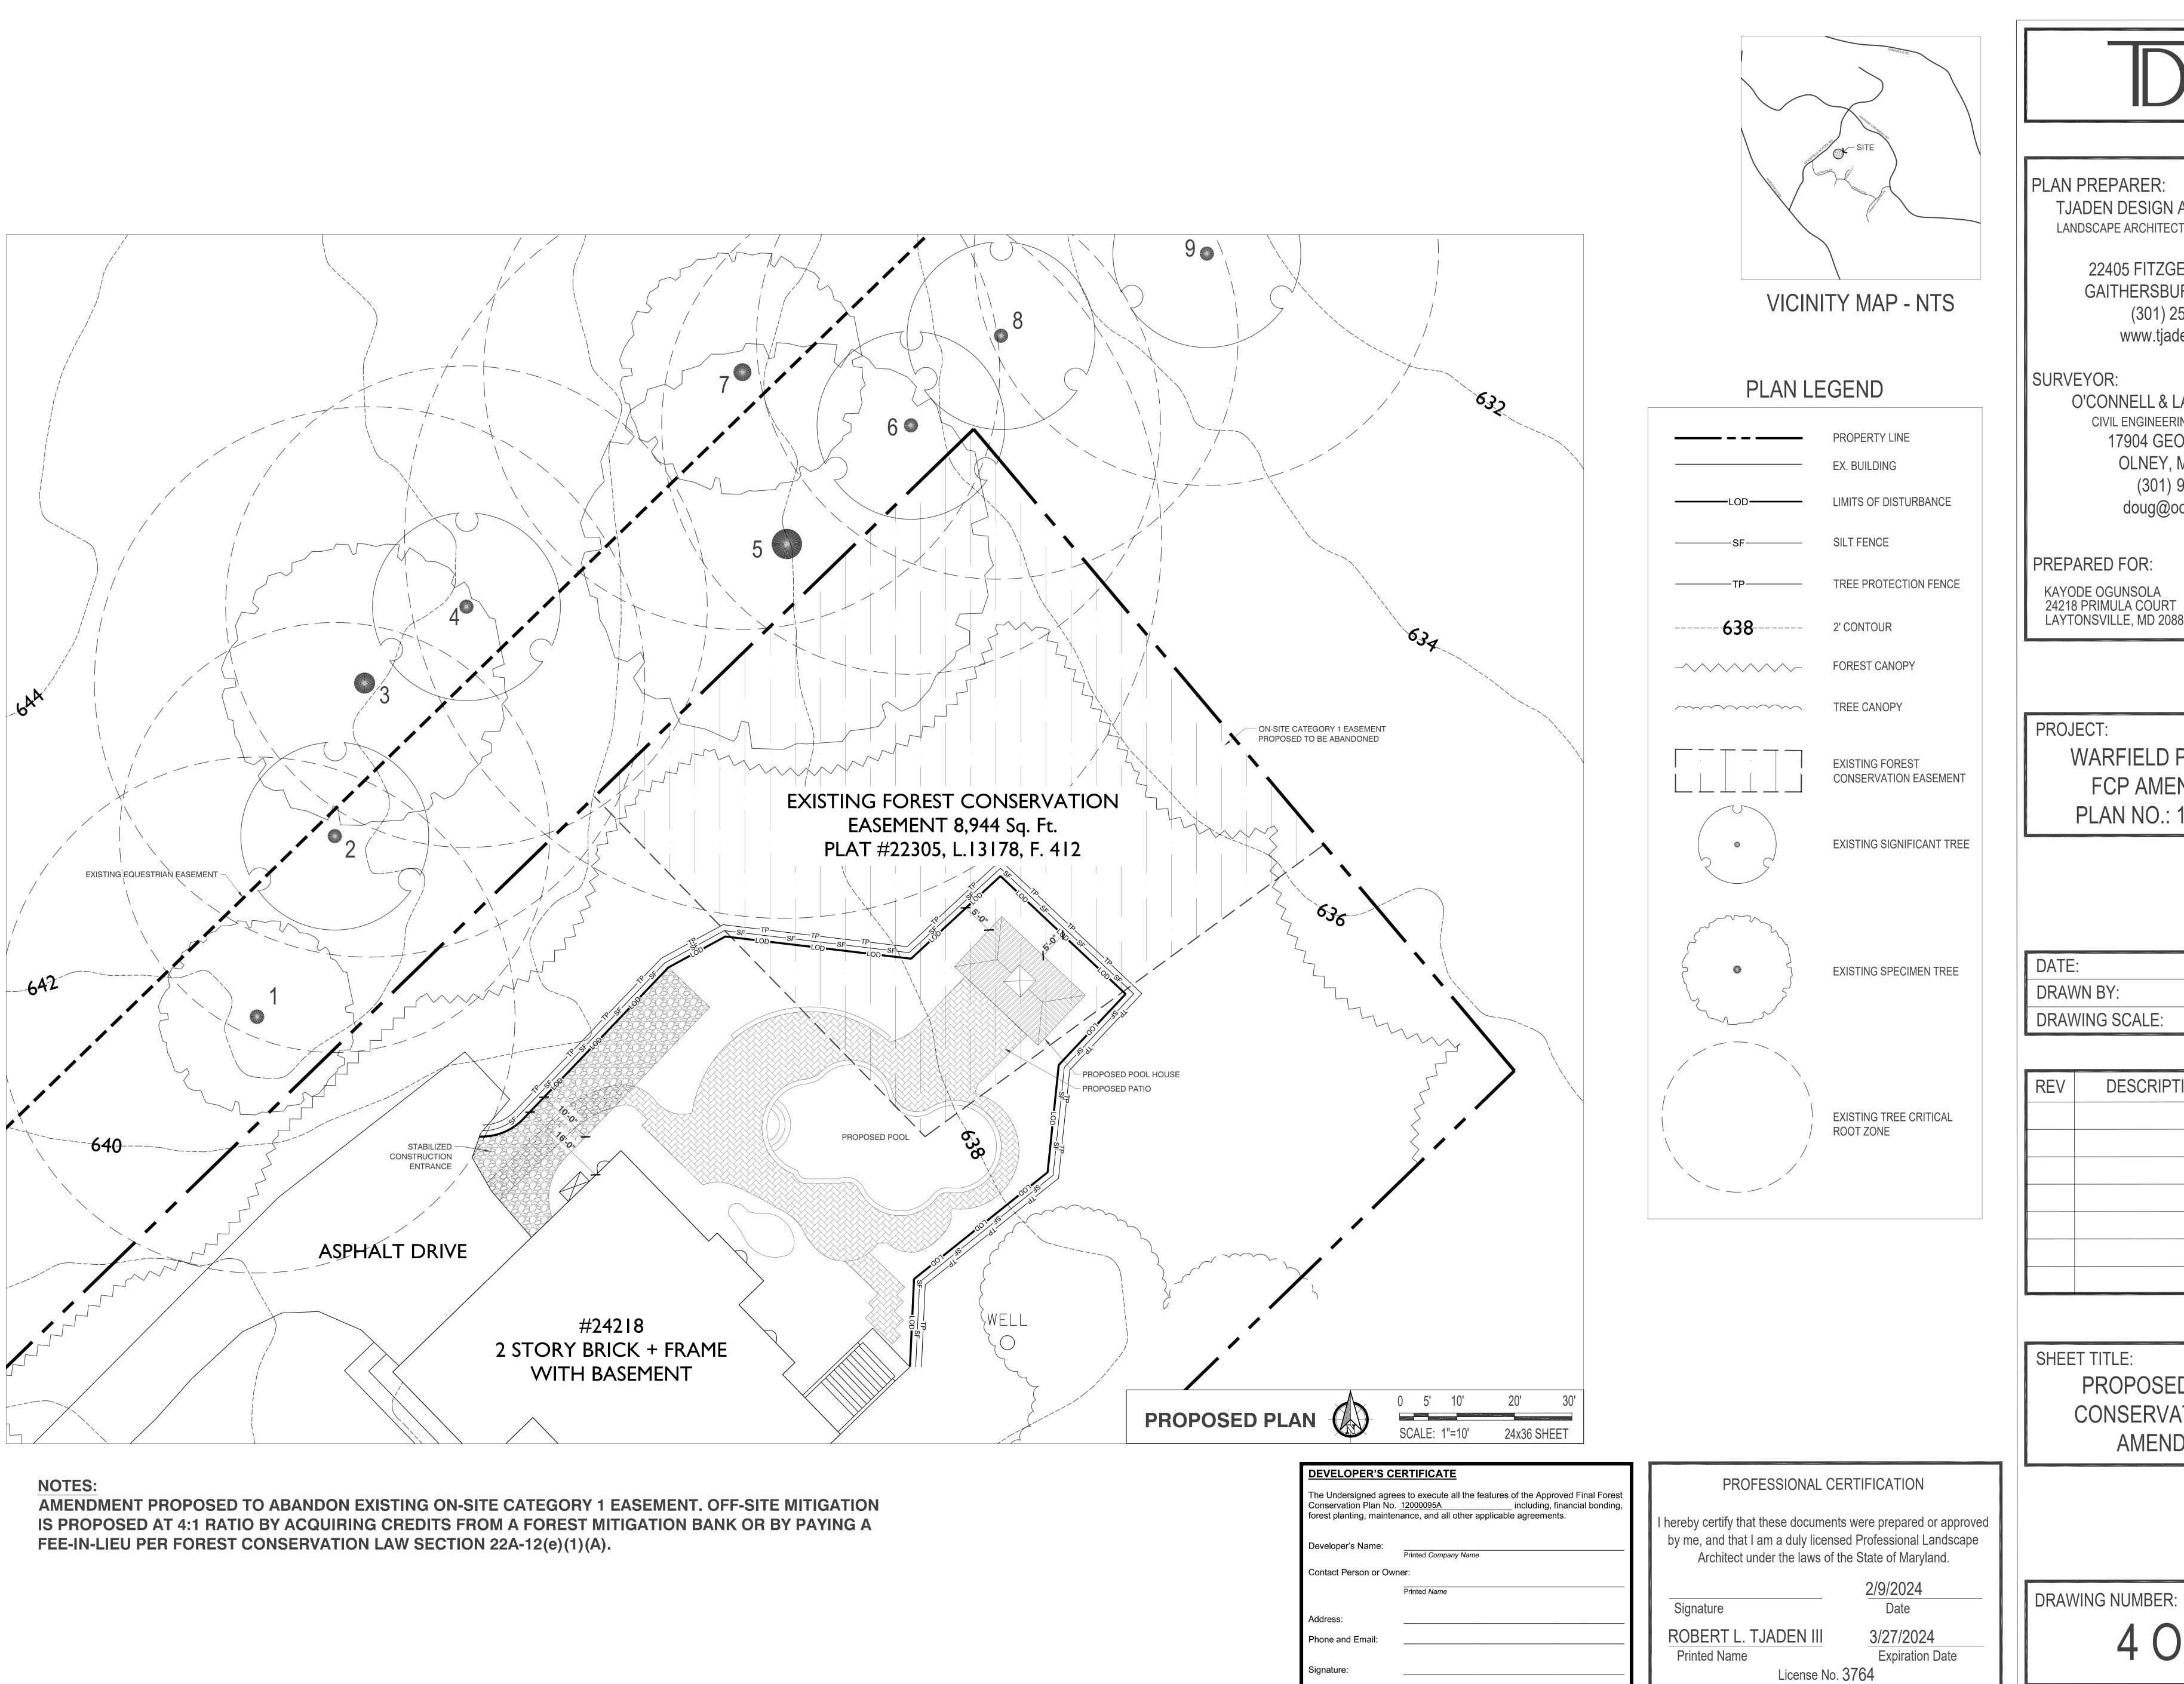

To Whom it may concern,

This FCP Amendment request is in response to a notice of violation received on 12/28/2021 at the subject address. The owner cleared the trees on their property with the intent of building a pool without knowledge of the Category 1 Conservation Easement. The proposed amendment would remove the existing easement on the subject property and pay for fee-in-lieu to mitigate easement off-site instead of replanting the existing easement. Removing the odd shaped easement on the subject property will provide more flexibility for the owner to use their yard and prevent future violations.

### **NOTES:**

AREA OF PARCEL: 67.5167 ACRES AREA OF ROAD DEDICATION: 0.6 ACRES EXISTING ZONING: RC NUMBER OF LOTS PERMITTED: 13 NUMBER OF LOTS SHOWN: 13 MINIMUM ALLOWABLE LOT SIZE: 40,000 SQUARE FEET REQUIRED SETBACKS: FRONT YARD – 50' SIDE YARD – 35' TOTAL (ONE SIDE 17') REAR YARD – 35' SITE TO BE SERVED BY INDIVIDUAL WELL AND SEWAGE DISPOSAL SYSTEMS LOCATED IN THE GREAT SENECA CREEK WATERSHED TAX MAP: FW563 - P400

OWNER: DIANA L. WARFIELD 9825 HAWKINS CREAMERY ROAD DAMASCUS, MD 20872

HAWKINS CREAMERY ROAD IS CLASSIFIED AS A PRIMARY RESIDENTIAL ROAD (70' R/W) PRIMULA COURT IS CLASSIFIED AS A SECONDARY RESIDENTIAL STREET (60' R/W) THERE ARE NO WELLS OR SEPTICS WITHIN 100' OF THE PROPERTY EXCEPT AS SHOWN HEREON.