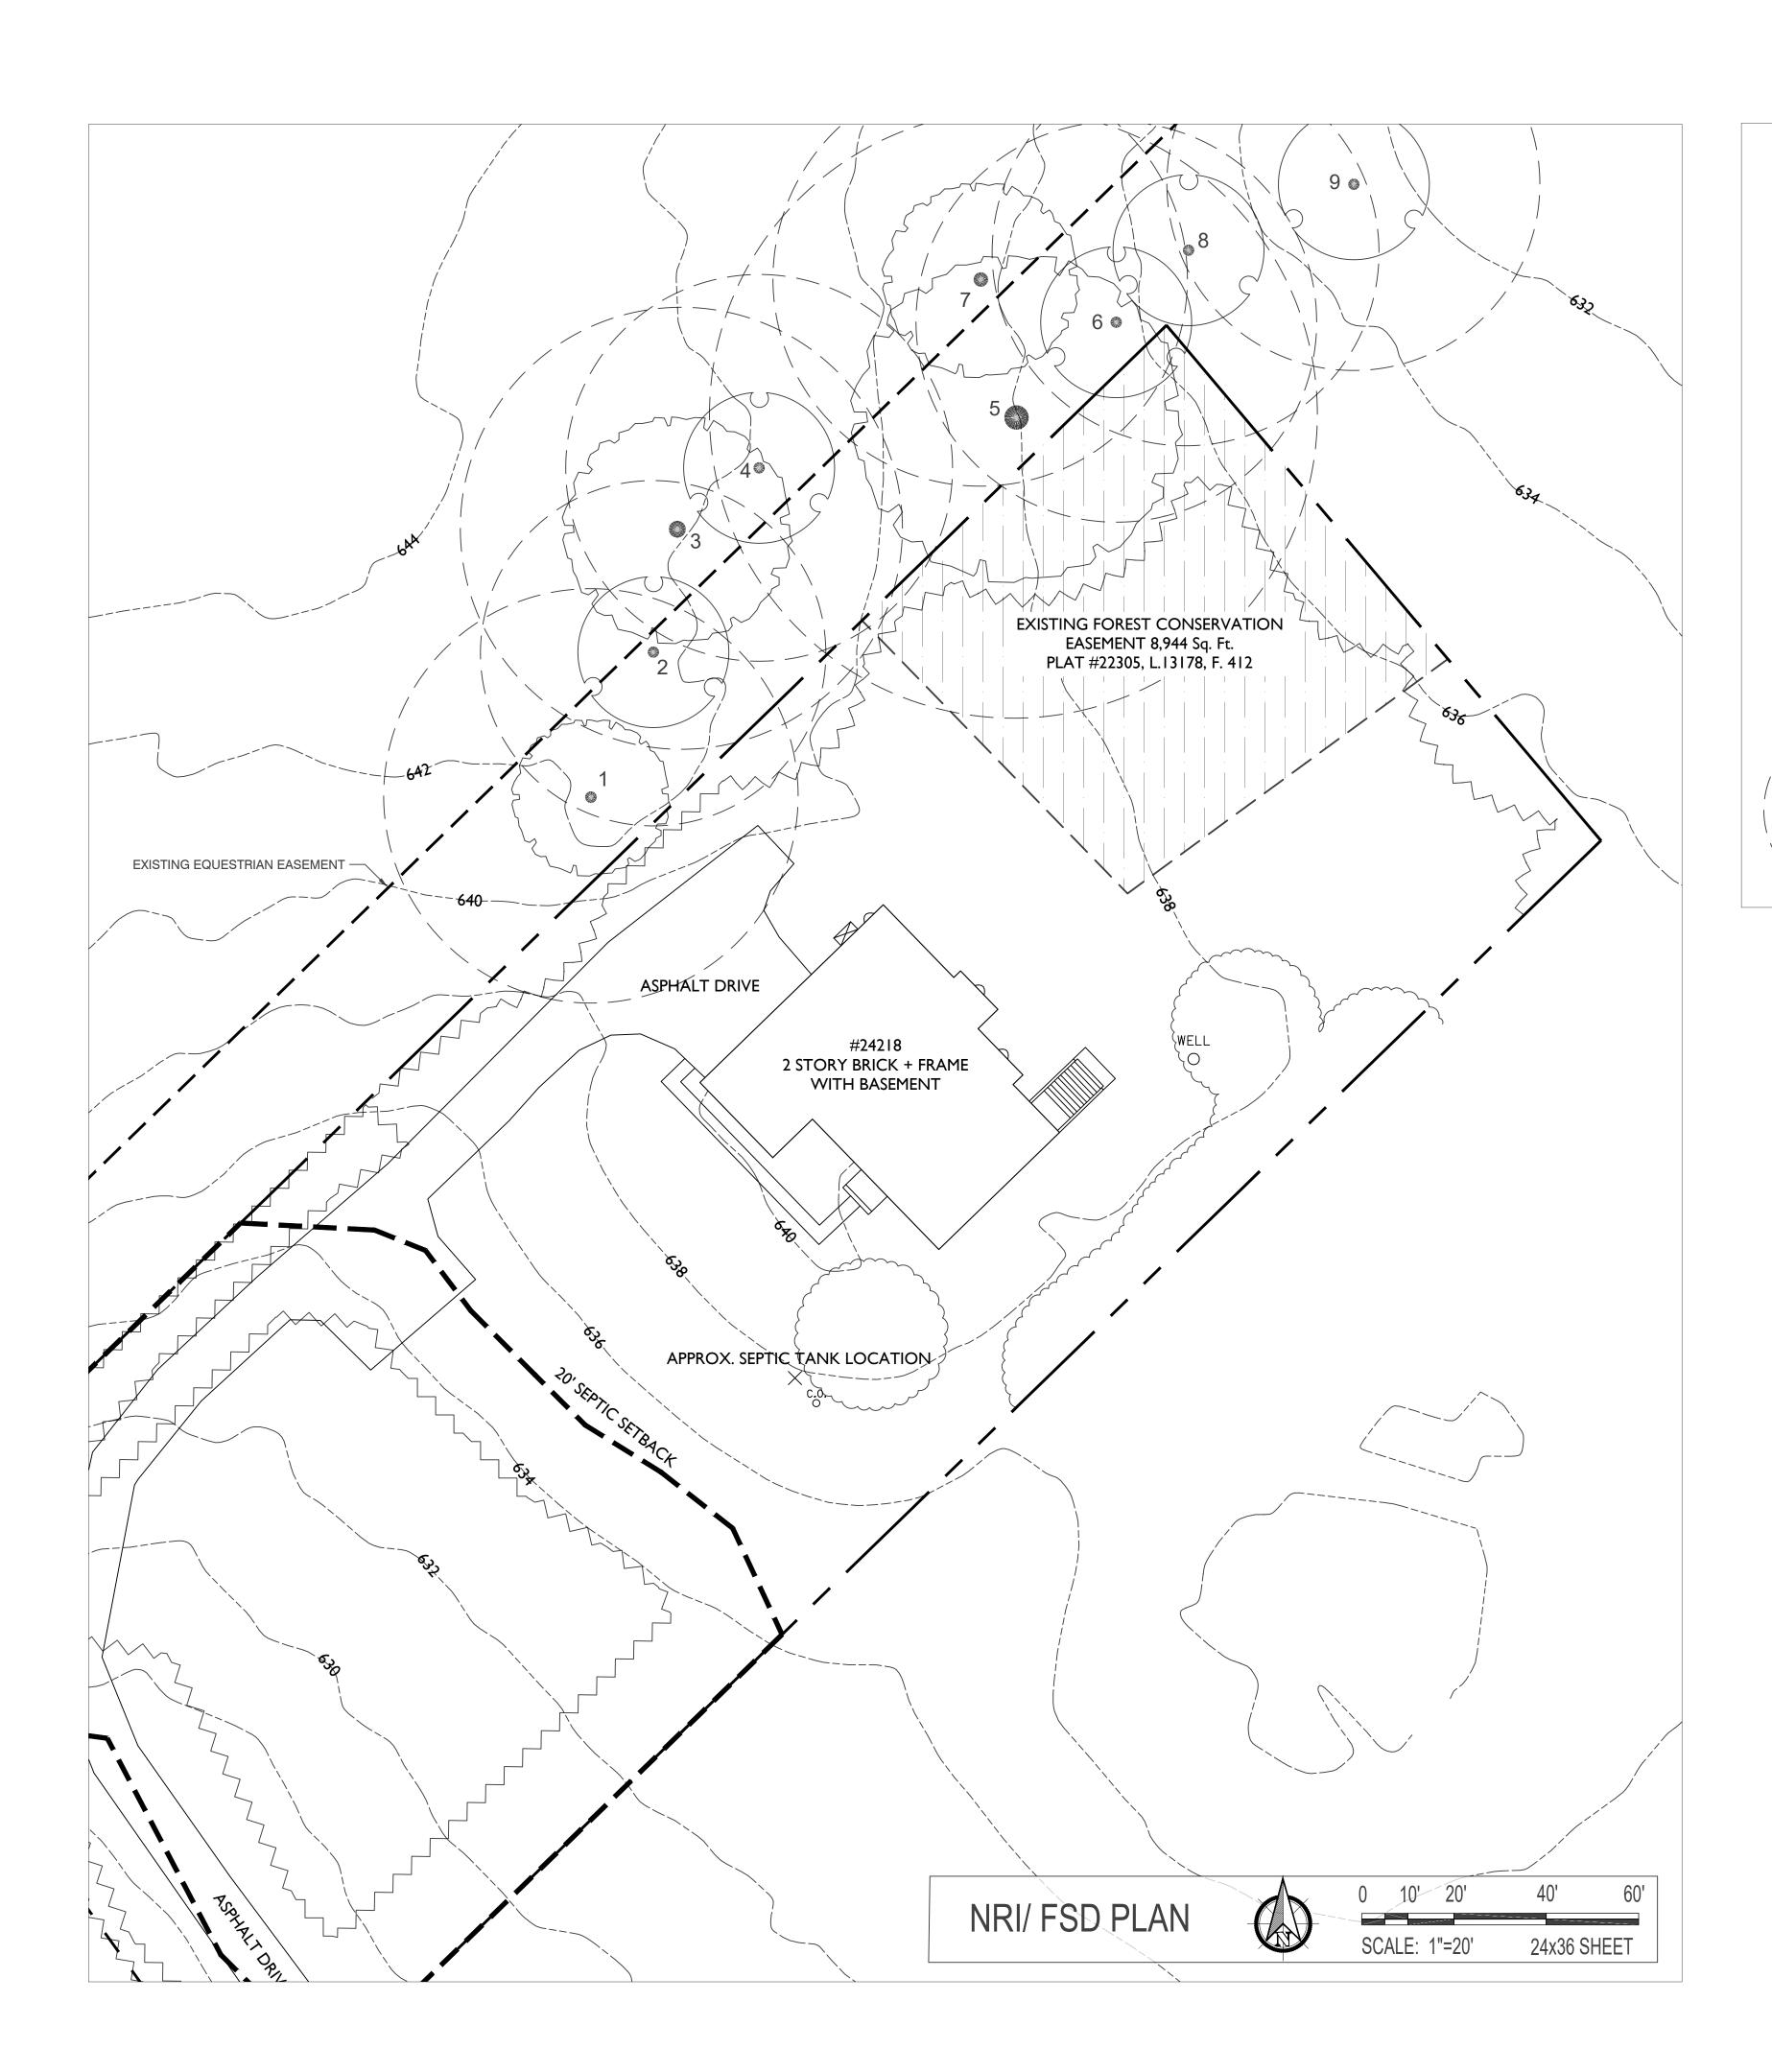

### **NOTES:**

AREA OF PARCEL: 67.5167 ACRES AREA OF ROAD DEDICATION: 0.6 ACRES EXISTING ZONING: RC NUMBER OF LOTS PERMITTED: 13 NUMBER OF LOTS SHOWN: 13 MINIMUM ALLOWABLE LOT SIZE: 40,000 SQUARE FEET REQUIRED SETBACKS: FRONT YARD – 50' SIDE YARD – 35' TOTAL (ONE SIDE 17') REAR YARD – 35' SITE TO BE SERVED BY INDIVIDUAL WELL AND SEWAGE DISPOSAL SYSTEMS LOCATED IN THE GREAT SENECA CREEK WATERSHED TAX MAP: FW563 - P400

OWNER: DIANA L. WARFIELD 9825 HAWKINS CREAMERY ROAD DAMASCUS, MD 20872

HAWKINS CREAMERY ROAD IS CLASSIFIED AS A PRIMARY RESIDENTIAL ROAD (70' R/W) PRIMULA COURT IS CLASSIFIED AS A SECONDARY RESIDENTIAL STREET (60' R/W) THERE ARE NO WELLS OR SEPTICS WITHIN 100' OF THE PROPERTY EXCEPT AS SHOWN HEREON.

TOPOGRAPHIC INFORMATION SHOWN HEREON IS FROM AN AERIAL SURVEY PREPARED BY POTOMAC AERIAL SURVEYS, INC. DATED MARCH 18, 1999 AND M-NCPPC TOPOGRAPHIC MAPS DATED APRIL 7, 1994.

[]3

LOCATED IN THE GREAT SENECA CREEK WATERSHED TAX MAP: FW563 - P400 OWNER: DIANA L. WARFIELD 9825 HAWKINS CREAMERY ROAD DAMASCUS, MD 20872

HAWKINS CREAMERY ROAD IS CLASSIFIED AS A PRIMARY RESIDENTIAL ROAD (70' R/W) PRIMULA COURT IS CLASSIFIED AS A SECONDARY RESIDENTIAL STREET (60' R/W)

THERE ARE NO WELLS OR SEPTICS WITHIN 100' OF THE PROPERTY EXCEPT AS SHOWN HEREON.

TOPOGRAPHIC INFORMATION SHOWN HEREON IS FROM AN AERIAL SURVEY PREPARED BY POTOMAC AERIAL SURVEYS, INC. DATED MARCH 18, 1999 AN) M-NCPPC TOPOGRAPHIC MAPS DATED APRIL 7, 1994.