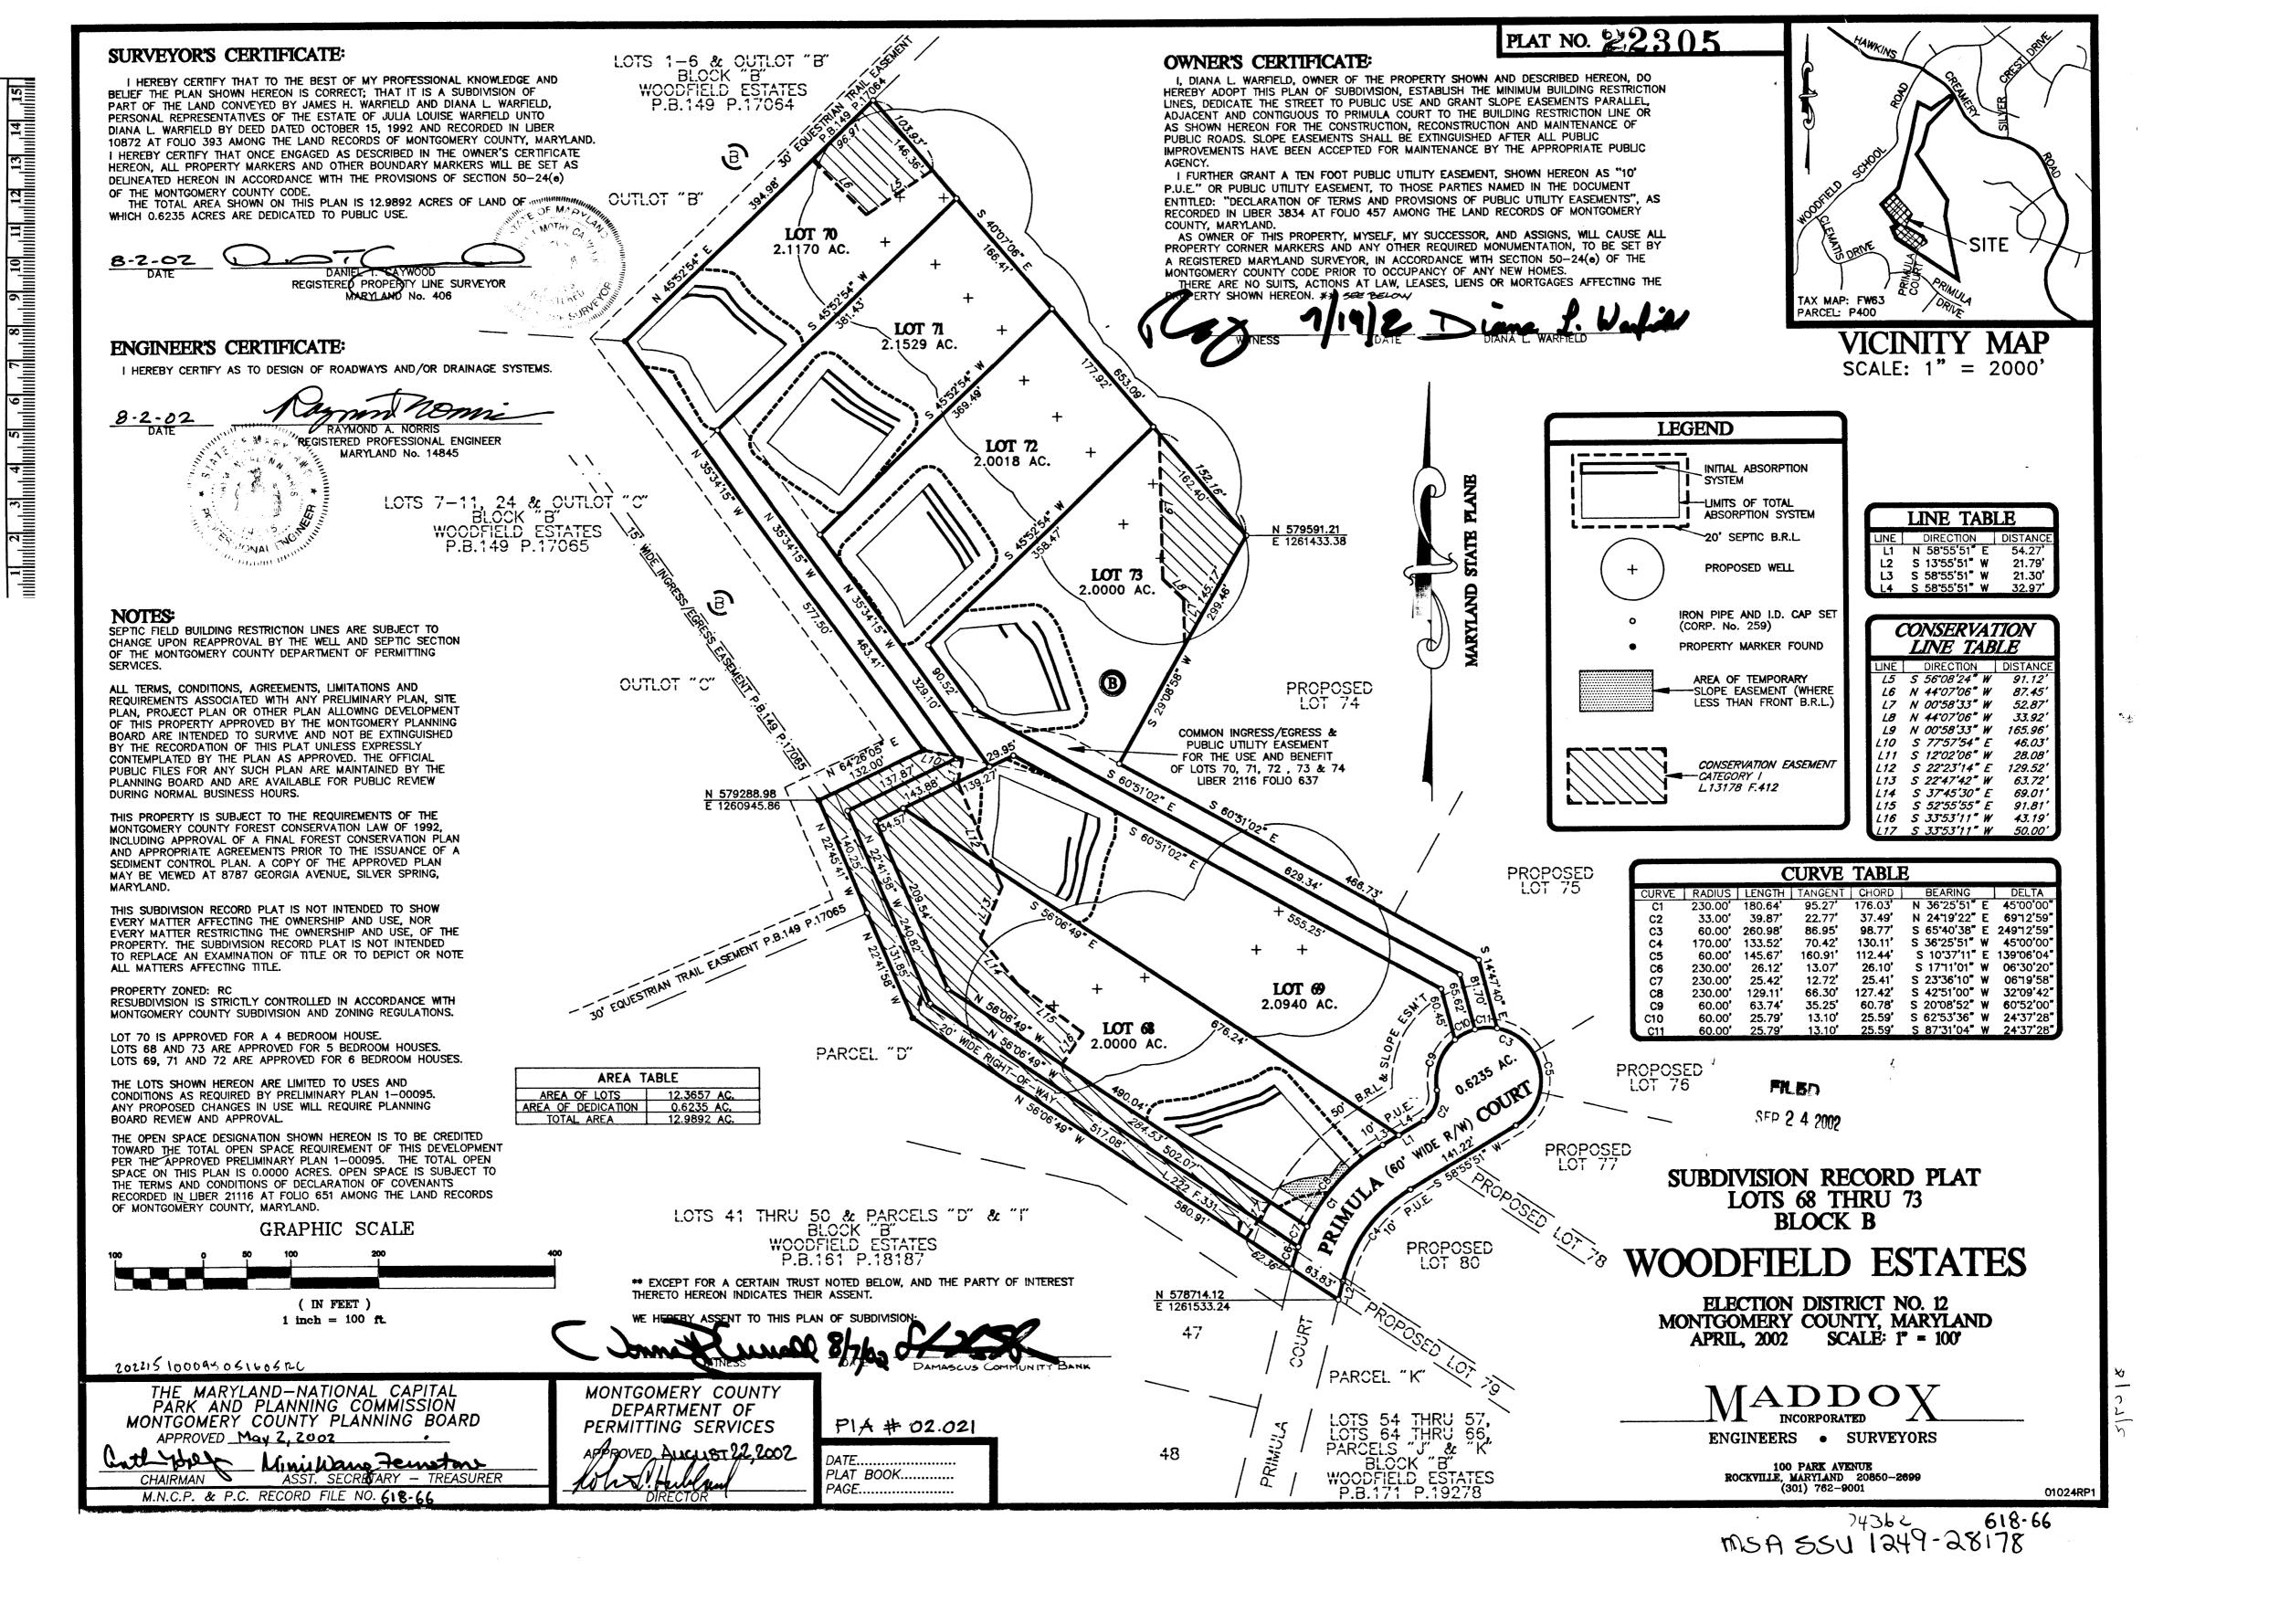

### **NOTES:**

AREA OF PARCEL: 67.5167 ACRES AREA OF ROAD DEDICATION: 0.6 ACRES EXISTING ZONING: RC NUMBER OF LOTS PERMITTED: 13 NUMBER OF LOTS SHOWN: 13 MINIMUM ALLOWABLE LOT SIZE: 40,000 SQUARE FEET REQUIRED SETBACKS: FRONT YARD – 50' SIDE YARD – 35' TOTAL (ONE SIDE 17') REAR YARD – 35' SITE TO BE SERVED BY INDIVIDUAL WELL AND SEWAGE DISPOSAL SYSTEMS LOCATED IN THE GREAT SENECA CREEK WATERSHED TAX MAP: FW563 - P400

OWNER: DIANA L. WARFIELD 9825 HAWKINS CREAMERY ROAD DAMASCUS, MD 20872

HAWKINS CREAMERY ROAD IS CLASSIFIED AS A PRIMARY RESIDENTIAL ROAD (70' R/W) PRIMULA COURT IS CLASSIFIED AS A SECONDARY RESIDENTIAL STREET (60' R/W) THERE ARE NO WELLS OR SEPTICS WITHIN 100' OF THE PROPERTY EXCEPT AS SHOWN HEREON.

TOPOGRAPHIC INFORMATION SHOWN HEREON IS FROM AN AERIAL SURVEY PREPARED BY POTOMAC AERIAL SURVEYS, INC. DATED MARCH 18, 1999 AND M-NCPPC TOPOGRAPHIC MAPS DATED APRIL 7, 1994.

[]3

### SURVEYOR'S CERTIFICATE:

I HEREBY CERTIFY THAT TO THE BEST OF MY PROFESSIONAL KNOWLEDGE AND BELIEF THE PLAN SHOWN HEREON IS AN ACCURATE COMPILATION OF RECORD DATA AND THAT THE SEPTIC SYSTEM TESTS INDICATED ON THIS PLAN ARE ACCURATELY LOCATED. DATE DANIEL T. CAYWOOD - REGISTERED PROPERTY LINE SURVEYOR MARYLAND No. 406