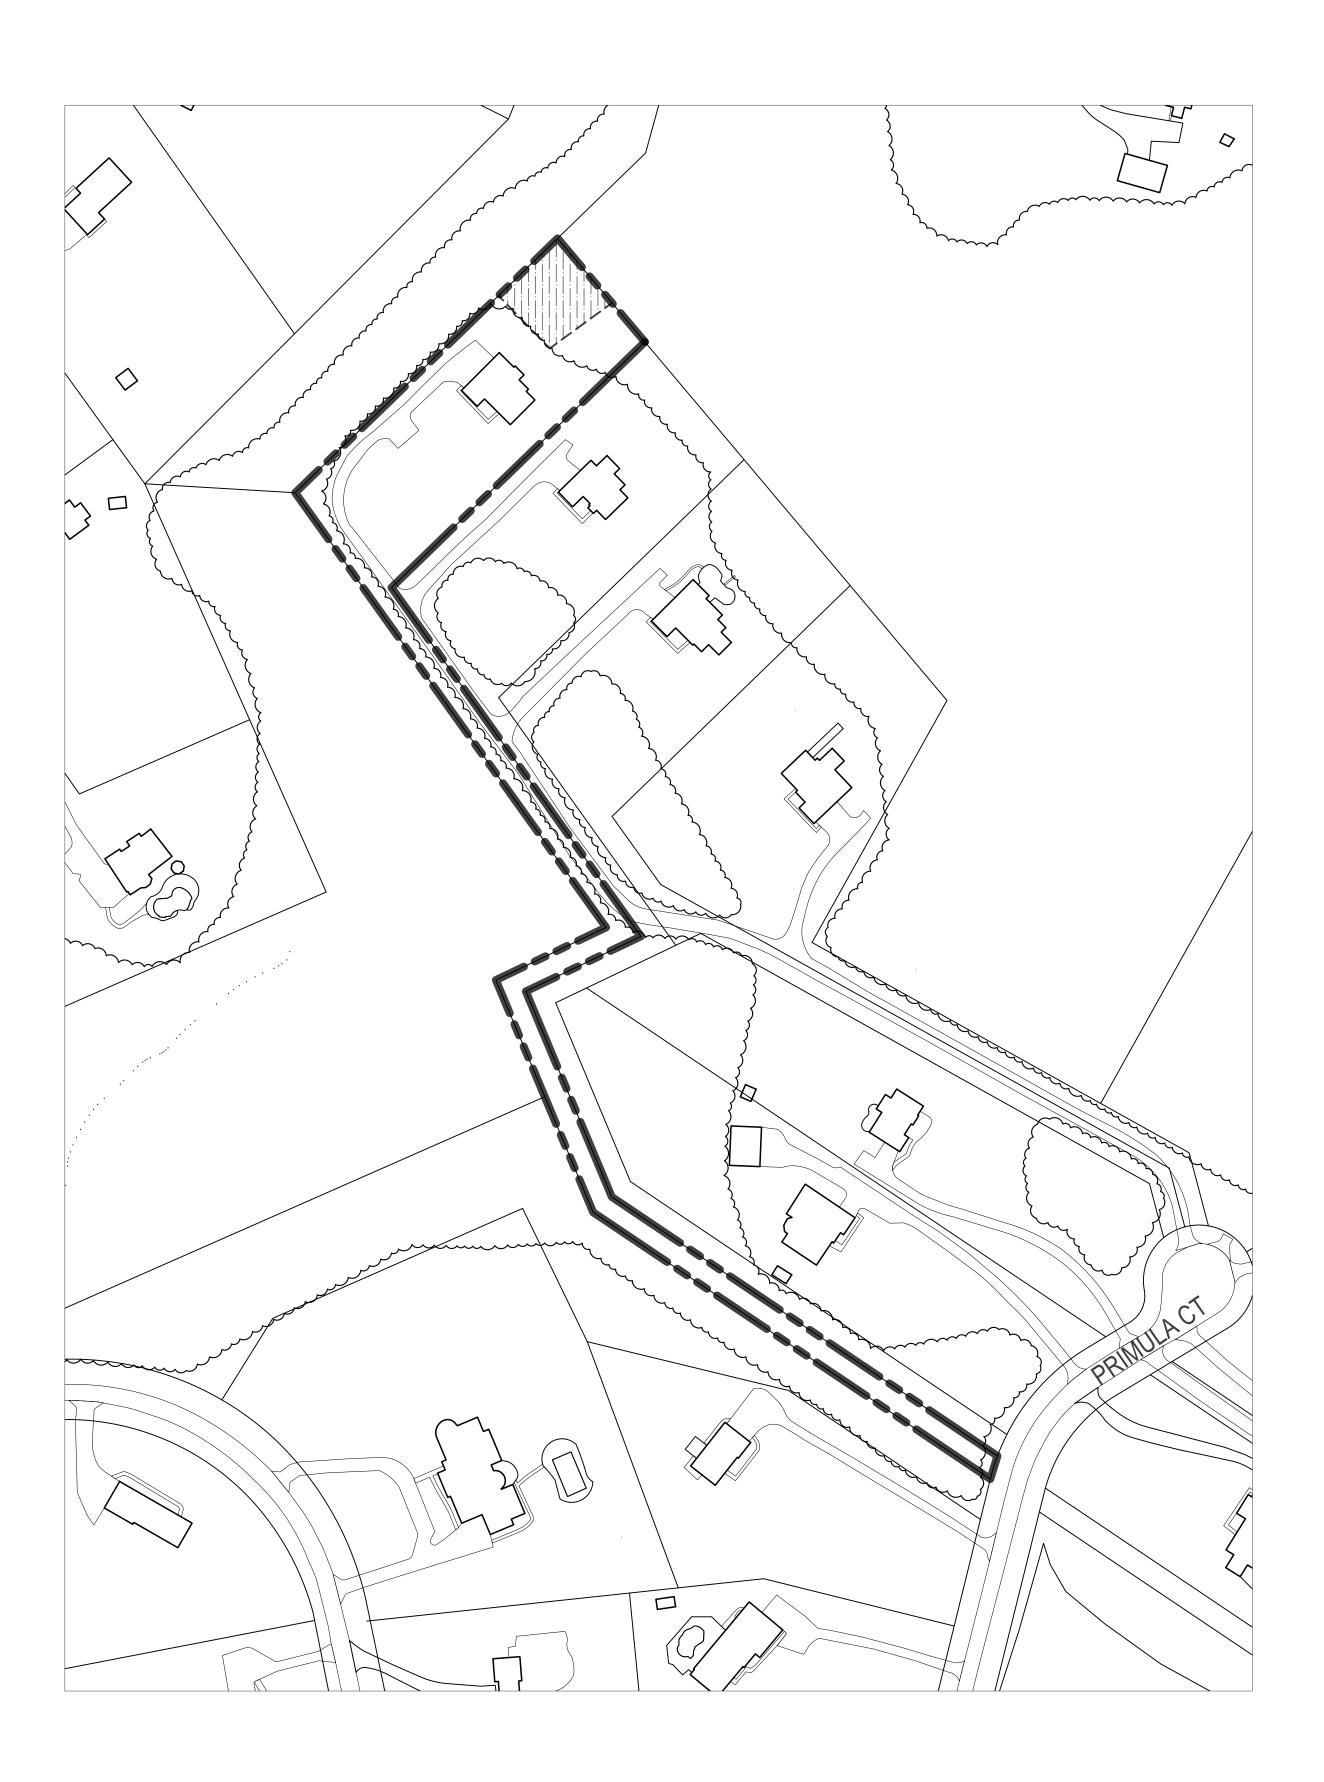

To Whom it may concern,

This FCP Amendment request is in response to a notice of violation received on 12/28/2021 at the subject address. The owner cleared the trees on their property with the intent of building a pool without knowledge of the Category 1 Conservation Easement. The proposed amendment would remove the existing easement on the subject property and pay for fee-in-lieu to mitigate easement off-site instead of replanting the existing easement. Removing the odd shaped easement on the subject property will provide more flexibility for the owner to use their yard and prevent future violations.

## SHEET INDEX

| SHEET No | D. SHEET TITLE                                           |
|----------|----------------------------------------------------------|
| 1 OF 7   | **COVER SHEET                                            |
| 2 OF 7   | **PLAN APPROVAL SHEET                                    |
| 3 OF 7   | **NATURAL RESOURCES INVENTORY PLAN (NRI/FSD)             |
| 4 OF 7   | **PROPOSED FOREST CONSERVATION PLAN AMENDMENT            |
| 5 OF 7   | **PROPOSED FOREST CONSERVATION PLAN AMENDMENT DETAILS    |
| 6 OF 7   | *APPROVED PRELIMINARY PLAN #120000950 (REDLINED)         |
| 7 OF 7   | *APPROVED FOREST CONSERVATION PLAN #120000950 (REDLINED) |
|          |                                                          |
| *        | SHEETS REVISED UNDER THIS AMENDMENT                      |
| **       |                                                          |