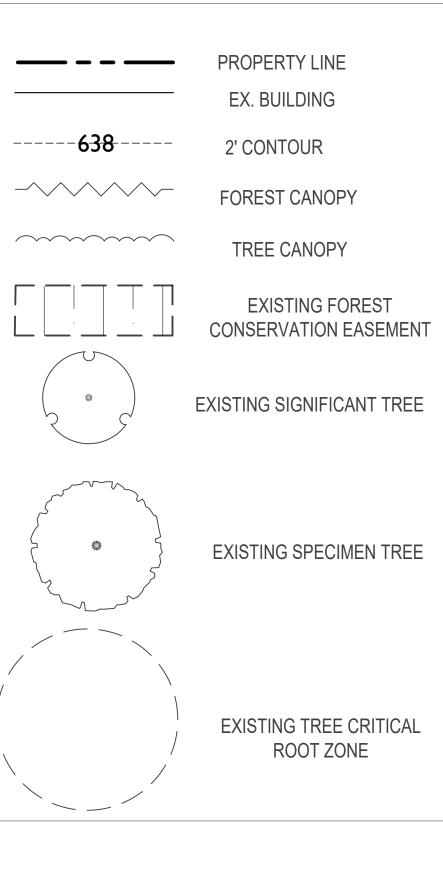

### **NOTES:**

AREA OF PARCEL: 67.5167 ACRES AREA OF ROAD DEDICATION: 0.6 ACRES EXISTING ZONING: RC NUMBER OF LOTS PERMITTED: 13 NUMBER OF LOTS SHOWN: 13 MINIMUM ALLOWABLE LOT SIZE: 40,000 SQUARE FEET REQUIRED SETBACKS: FRONT YARD – 50' SIDE YARD – 35' TOTAL (ONE SIDE 17') REAR YARD – 35' SITE TO BE SERVED BY INDIVIDUAL WELL AND SEWAGE DISPOSAL SYSTEMS LOCATED IN THE GREAT SENECA CREEK WATERSHED TAX MAP: FW563 - P400

### NOTES:

PROPOSED WELL

PROPOSED SEPTIC FIELD

PROPOSED HOUSE

PROPOSED DRIVEWAY

40' WIDE INGRESS/EGRESS & P.U.E.

EXISTING DRIVEWAY TO BE ABANDONED

AREAS OF 25% SLOPES OR GREATER

AREA OF PARCEL: 67.5167 ACRES AREA OF ROAD DEDICATION: ??? ACRES EXISTING ZONING: RC NUMBER OF LOTS PERMITTED: 13 NUMBER OF LOTS SHOWN: 13 MINIMUM ALLOWABLE LOT SIZE: 40,000 SQUARE FEET REQUIRED SETBACKS: FRONT YARD - 50' SIDE YARD - 35' TOTAL (ONE SIDE 17') REAR YARD - 35' SITE TO BE SERVED BY INDIVIDUAL WELL AND SEWAGE DISPOSAL SYSTEMS