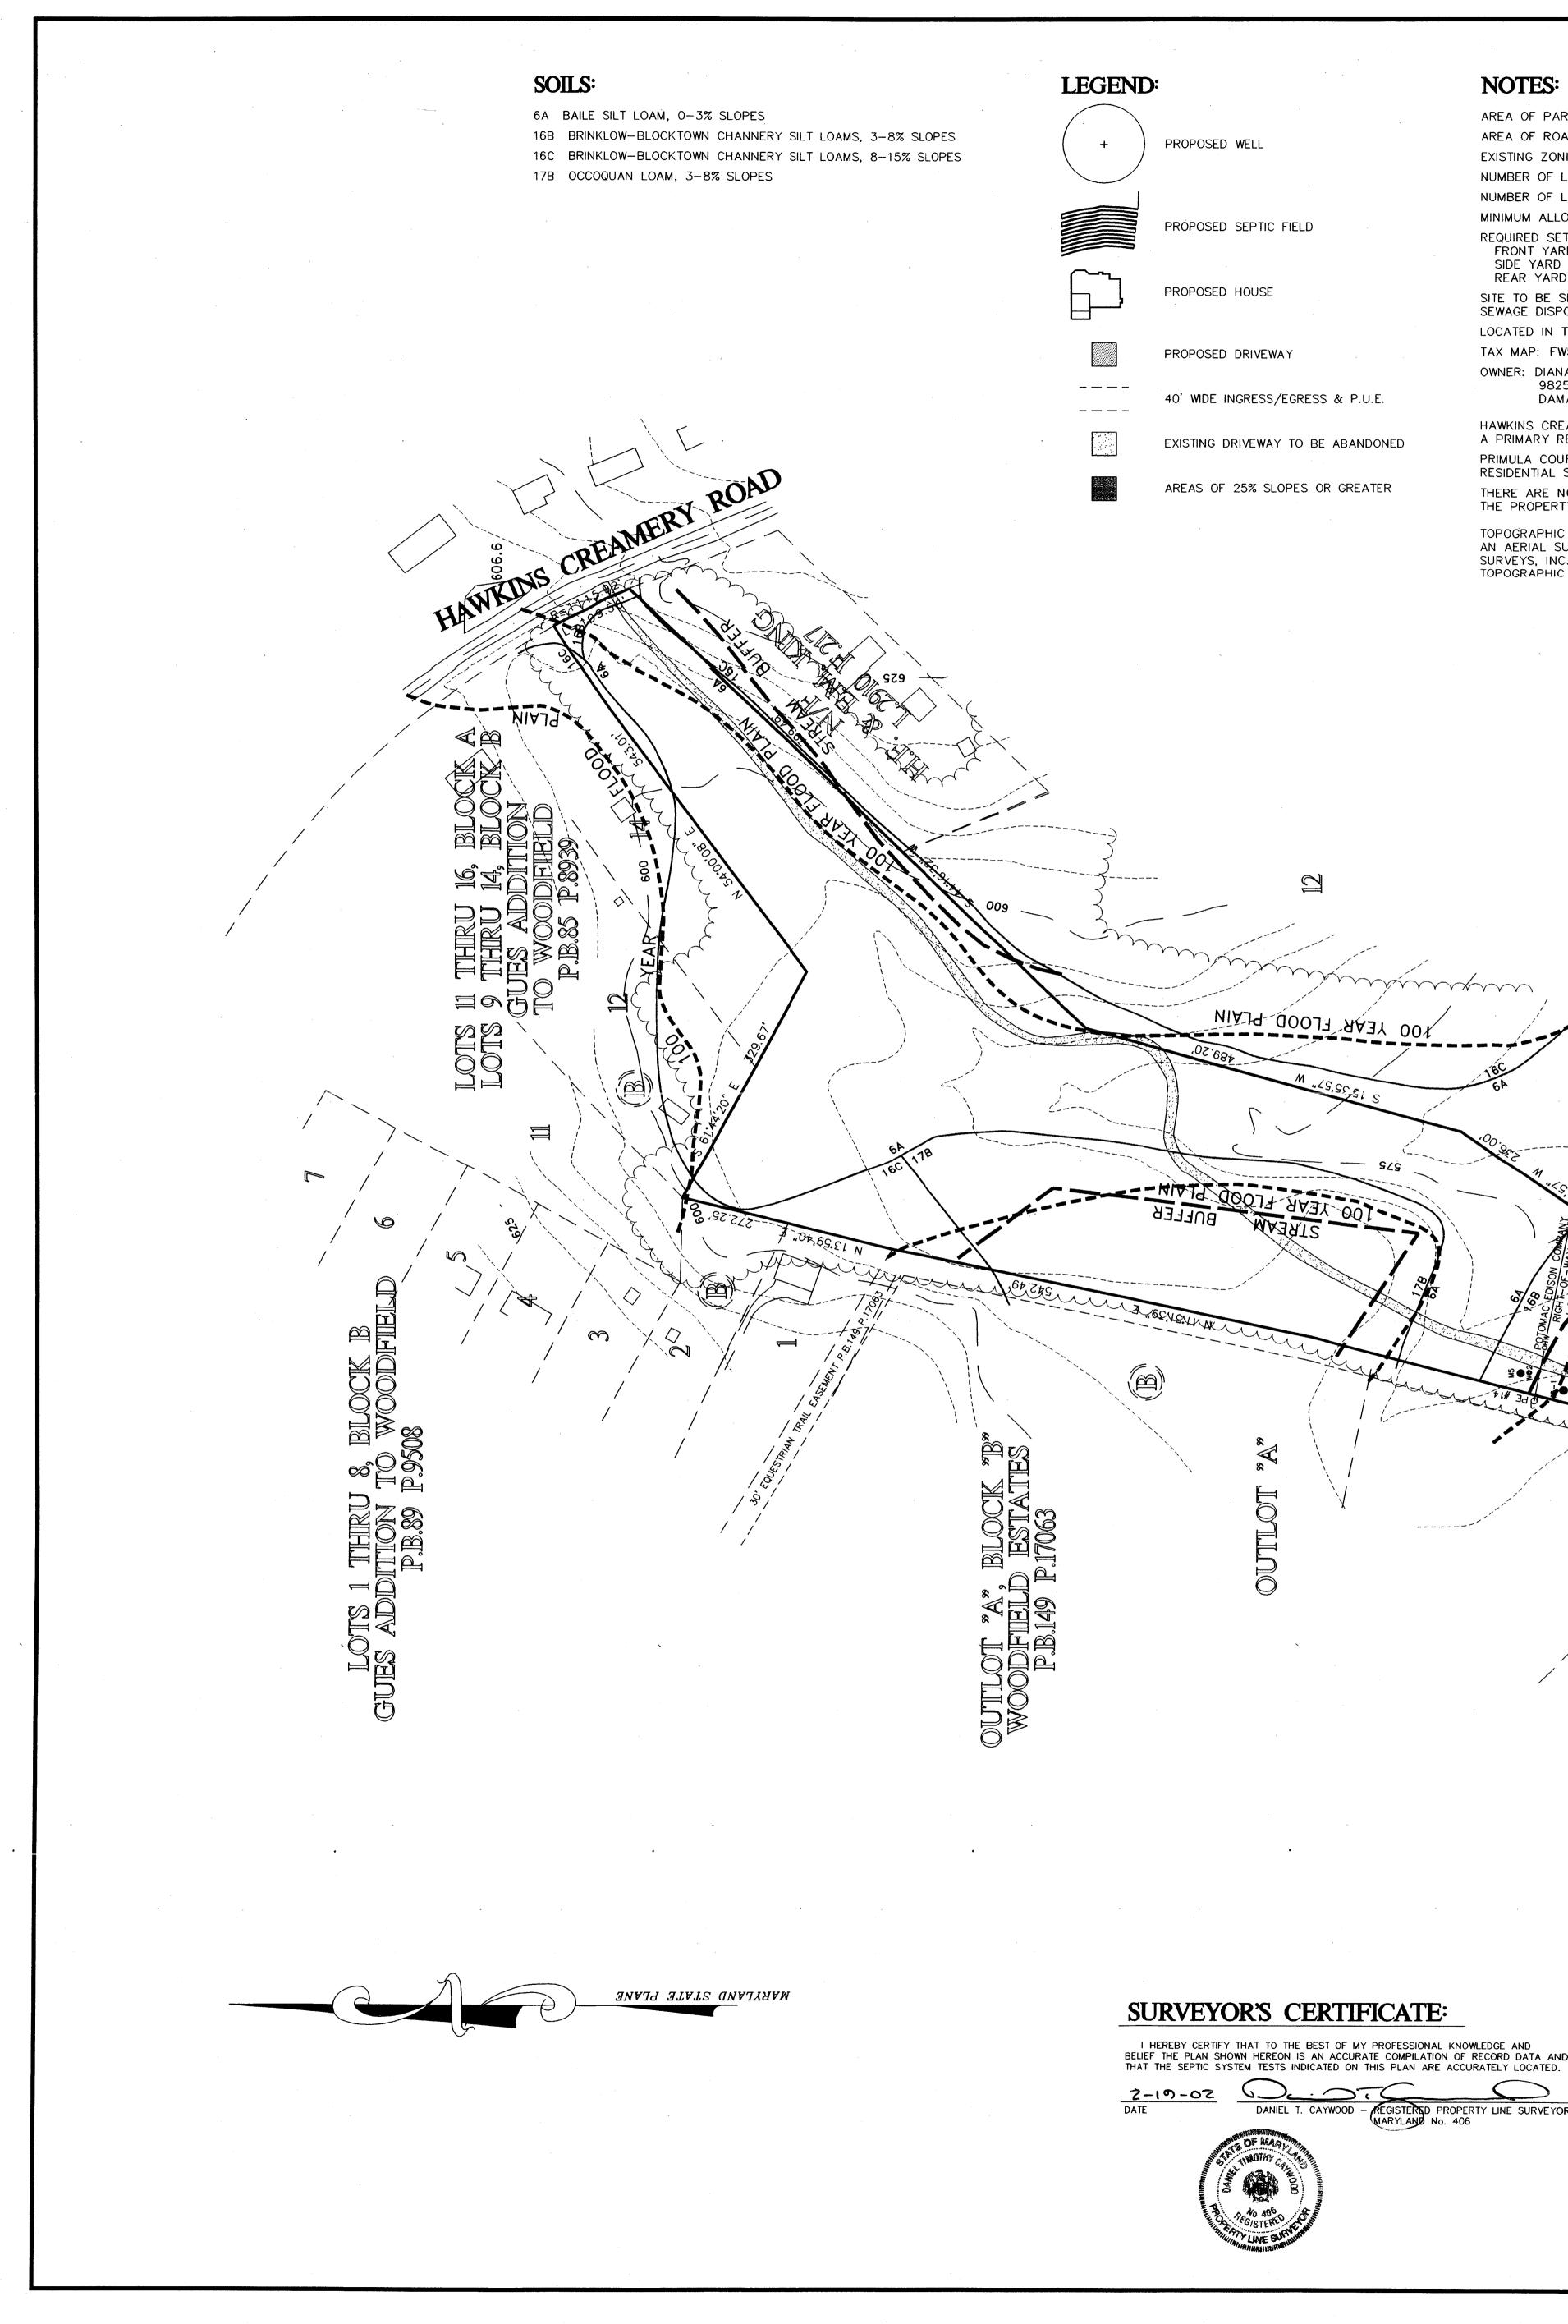

### NOTES:

PROPOSED WELL

PROPOSED SEPTIC FIELD

PROPOSED HOUSE

PROPOSED DRIVEWAY

40' WIDE INGRESS/EGRESS & P.U.E.

EXISTING DRIVEWAY TO BE ABANDONED

AREAS OF 25% SLOPES OR GREATER

AREA OF PARCEL: 67.5167 ACRES AREA OF ROAD DEDICATION: ??? ACRES EXISTING ZONING: RC NUMBER OF LOTS PERMITTED: 13 NUMBER OF LOTS SHOWN: 13 MINIMUM ALLOWABLE LOT SIZE: 40,000 SQUARE FEET REQUIRED SETBACKS: FRONT YARD - 50' SIDE YARD - 35' TOTAL (ONE SIDE 17') REAR YARD - 35' SITE TO BE SERVED BY INDIVIDUAL WELL AND SEWAGE DISPOSAL SYSTEMS

LOCATED IN THE GREAT SENECA CREEK WATERSHED TAX MAP: FW563 - P400 OWNER: DIANA L. WARFIELD 9825 HAWKINS CREAMERY ROAD DAMASCUS, MD 20872

HAWKINS CREAMERY ROAD IS CLASSIFIED AS A PRIMARY RESIDENTIAL ROAD (70' R/W) PRIMULA COURT IS CLASSIFIED AS A SECONDARY RESIDENTIAL STREET (60' R/W)

THERE ARE NO WELLS OR SEPTICS WITHIN 100' OF THE PROPERTY EXCEPT AS SHOWN HEREON.

TOPOGRAPHIC INFORMATION SHOWN HEREON IS FROM AN AERIAL SURVEY PREPARED BY POTOMAC AERIAL SURVEYS, INC. DATED MARCH 18, 1999 AN) M-NCPPC TOPOGRAPHIC MAPS DATED APRIL 7, 1994.