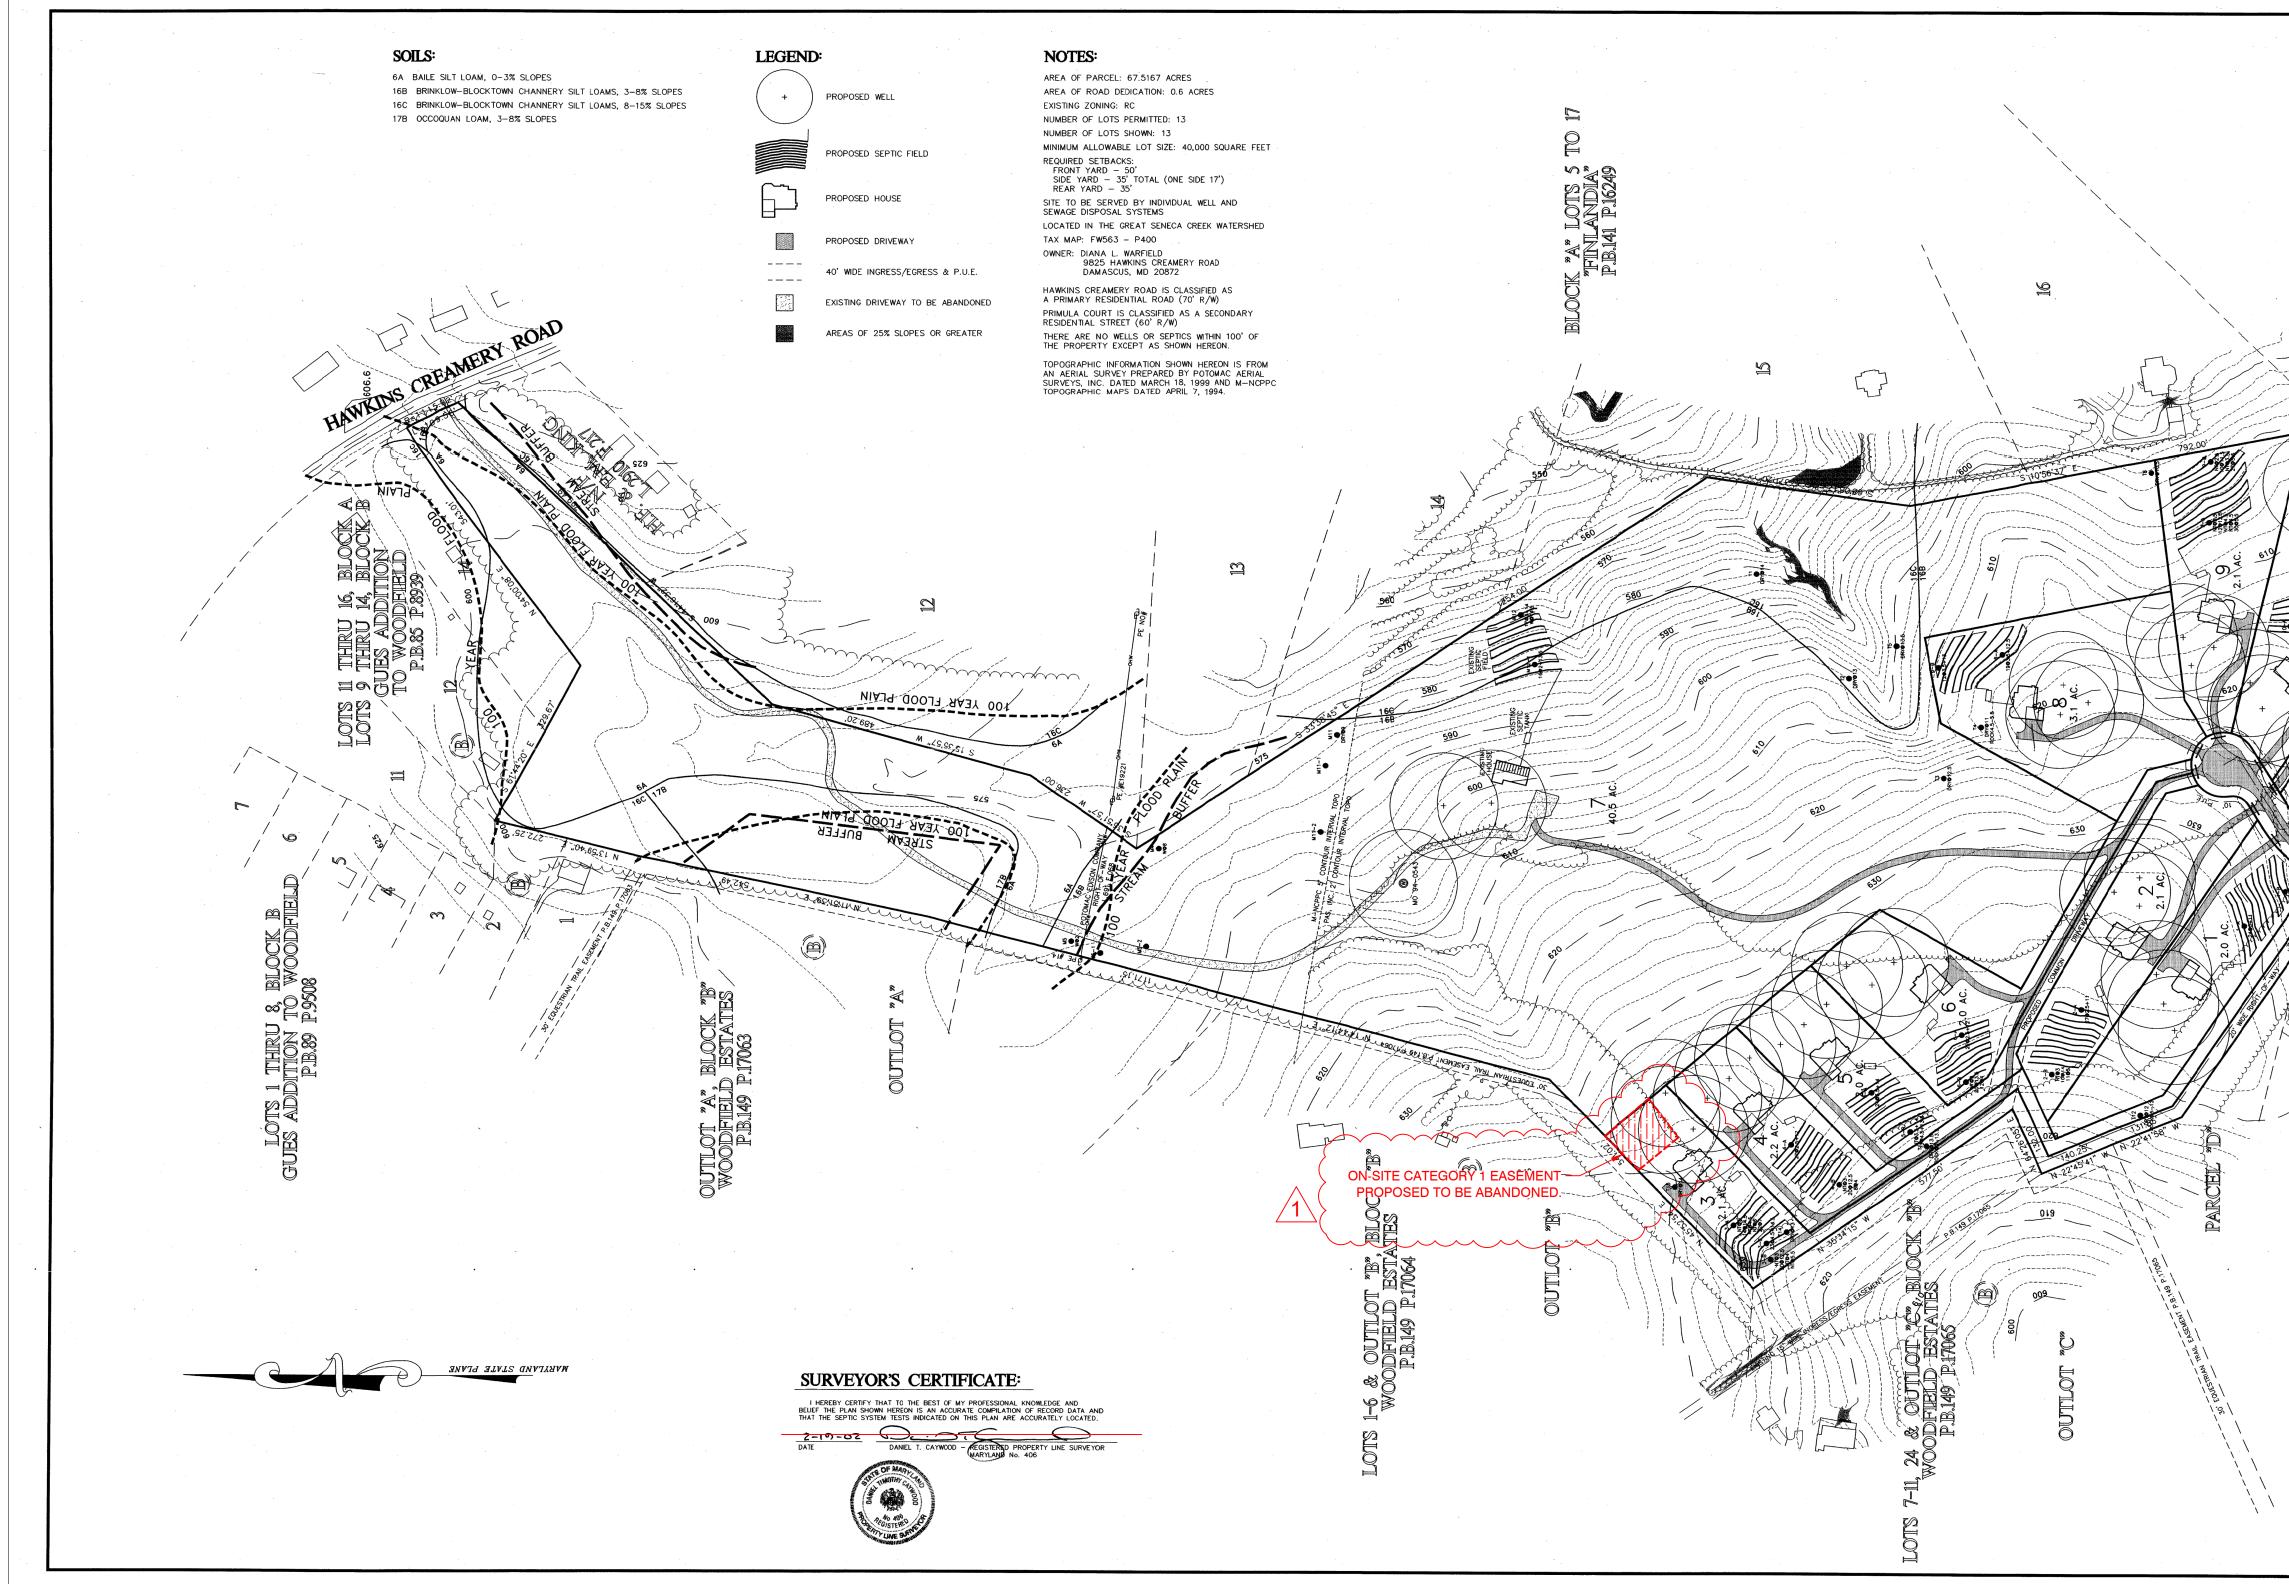

### **NOTES:**

AREA OF PARCEL: 67.5167 ACRES AREA OF ROAD DEDICATION: 0.6 ACRES EXISTING ZONING: RC NUMBER OF LOTS PERMITTED: 13 NUMBER OF LOTS SHOWN: 13 MINIMUM ALLOWABLE LOT SIZE: 40,000 SQUARE FEET REQUIRED SETBACKS: FRONT YARD – 50' SIDE YARD – 35' TOTAL (ONE SIDE 17') REAR YARD – 35' SITE TO BE SERVED BY INDIVIDUAL WELL AND SEWAGE DISPOSAL SYSTEMS LOCATED IN THE GREAT SENECA CREEK WATERSHED TAX MAP: FW563 - P400

OWNER: DIANA L. WARFIELD 9825 HAWKINS CREAMERY ROAD DAMASCUS, MD 20872

HAWKINS CREAMERY ROAD IS CLASSIFIED AS A PRIMARY RESIDENTIAL ROAD (70' R/W) PRIMULA COURT IS CLASSIFIED AS A SECONDARY RESIDENTIAL STREET (60' R/W) THERE ARE NO WELLS OR SEPTICS WITHIN 100' OF THE PROPERTY EXCEPT AS SHOWN HEREON.

TOPOGRAPHIC INFORMATION SHOWN HEREON IS FROM AN AERIAL SURVEY PREPARED BY POTOMAC AERIAL SURVEYS, INC. DATED MARCH 18, 1999 AND M-NCPPC TOPOGRAPHIC MAPS DATED APRIL 7, 1994.

[]3

### SURVEYOR'S CERTIFICATE:

I HEREBY CERTIFY THAT TO THE BEST OF MY PROFESSIONAL KNOWLEDGE AND BELIEF THE PLAN SHOWN HEREON IS AN ACCURATE COMPILATION OF RECORD DATA AND THAT THE SEPTIC SYSTEM TESTS INDICATED ON THIS PLAN ARE ACCURATELY LOCATED. DATE DANIEL T. CAYWOOD - REGISTERED PROPERTY LINE SURVEYOR MARYLAND No. 406