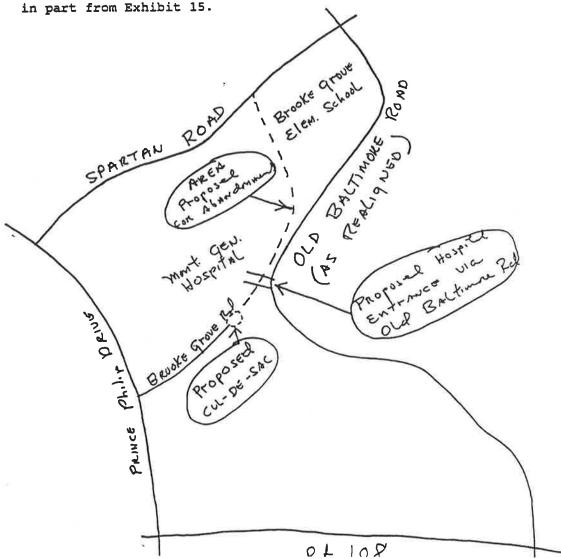

petitioned for the abandonment of a portion of Brooke Grove Road that, as originally proposed,

would have eliminated the subject property's access to the road. In response, my husband

advocated for the proposed abandonment to be altered to preserve the subject property's access.

As the Hearing Examiner's Report and Recommendation in that case reflect, the subject property's

access was specifically addressed by the Property Acquisition Specialist of the Montgomery

County Department of Transportation and preserved in the final plan. See Exhibit 3 p. 5.