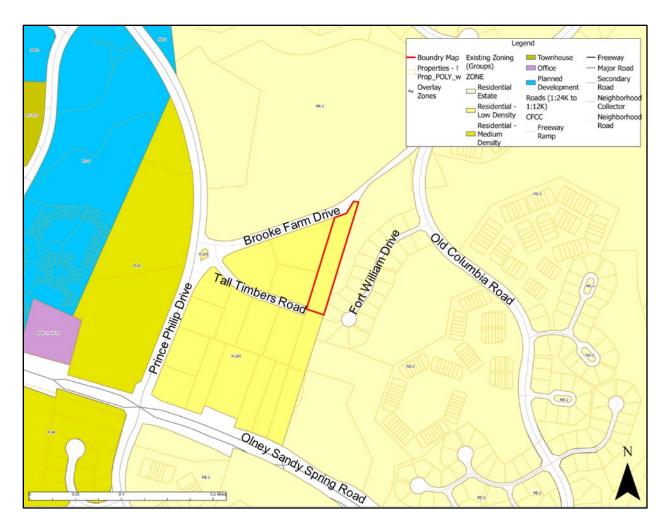

#### **VICINITY**

The Subject Property is located in the "Southern Olney" area of the 2005 *Olney Master Plan* and falls within the Patuxent Management Area. The MedStar Montgomery Medical facility is directly north of the Subject Property across Brooke Farm Drive. The intersection of Prince Philip Drive and Olney Sandy Spring Road (MD 108) is southwest of the Subject Property. The Subject Property is zoned R-200 as are the lots directly south and west; properties to the north and east are zoned RE-2.

Figure 1 – Vicinity Map