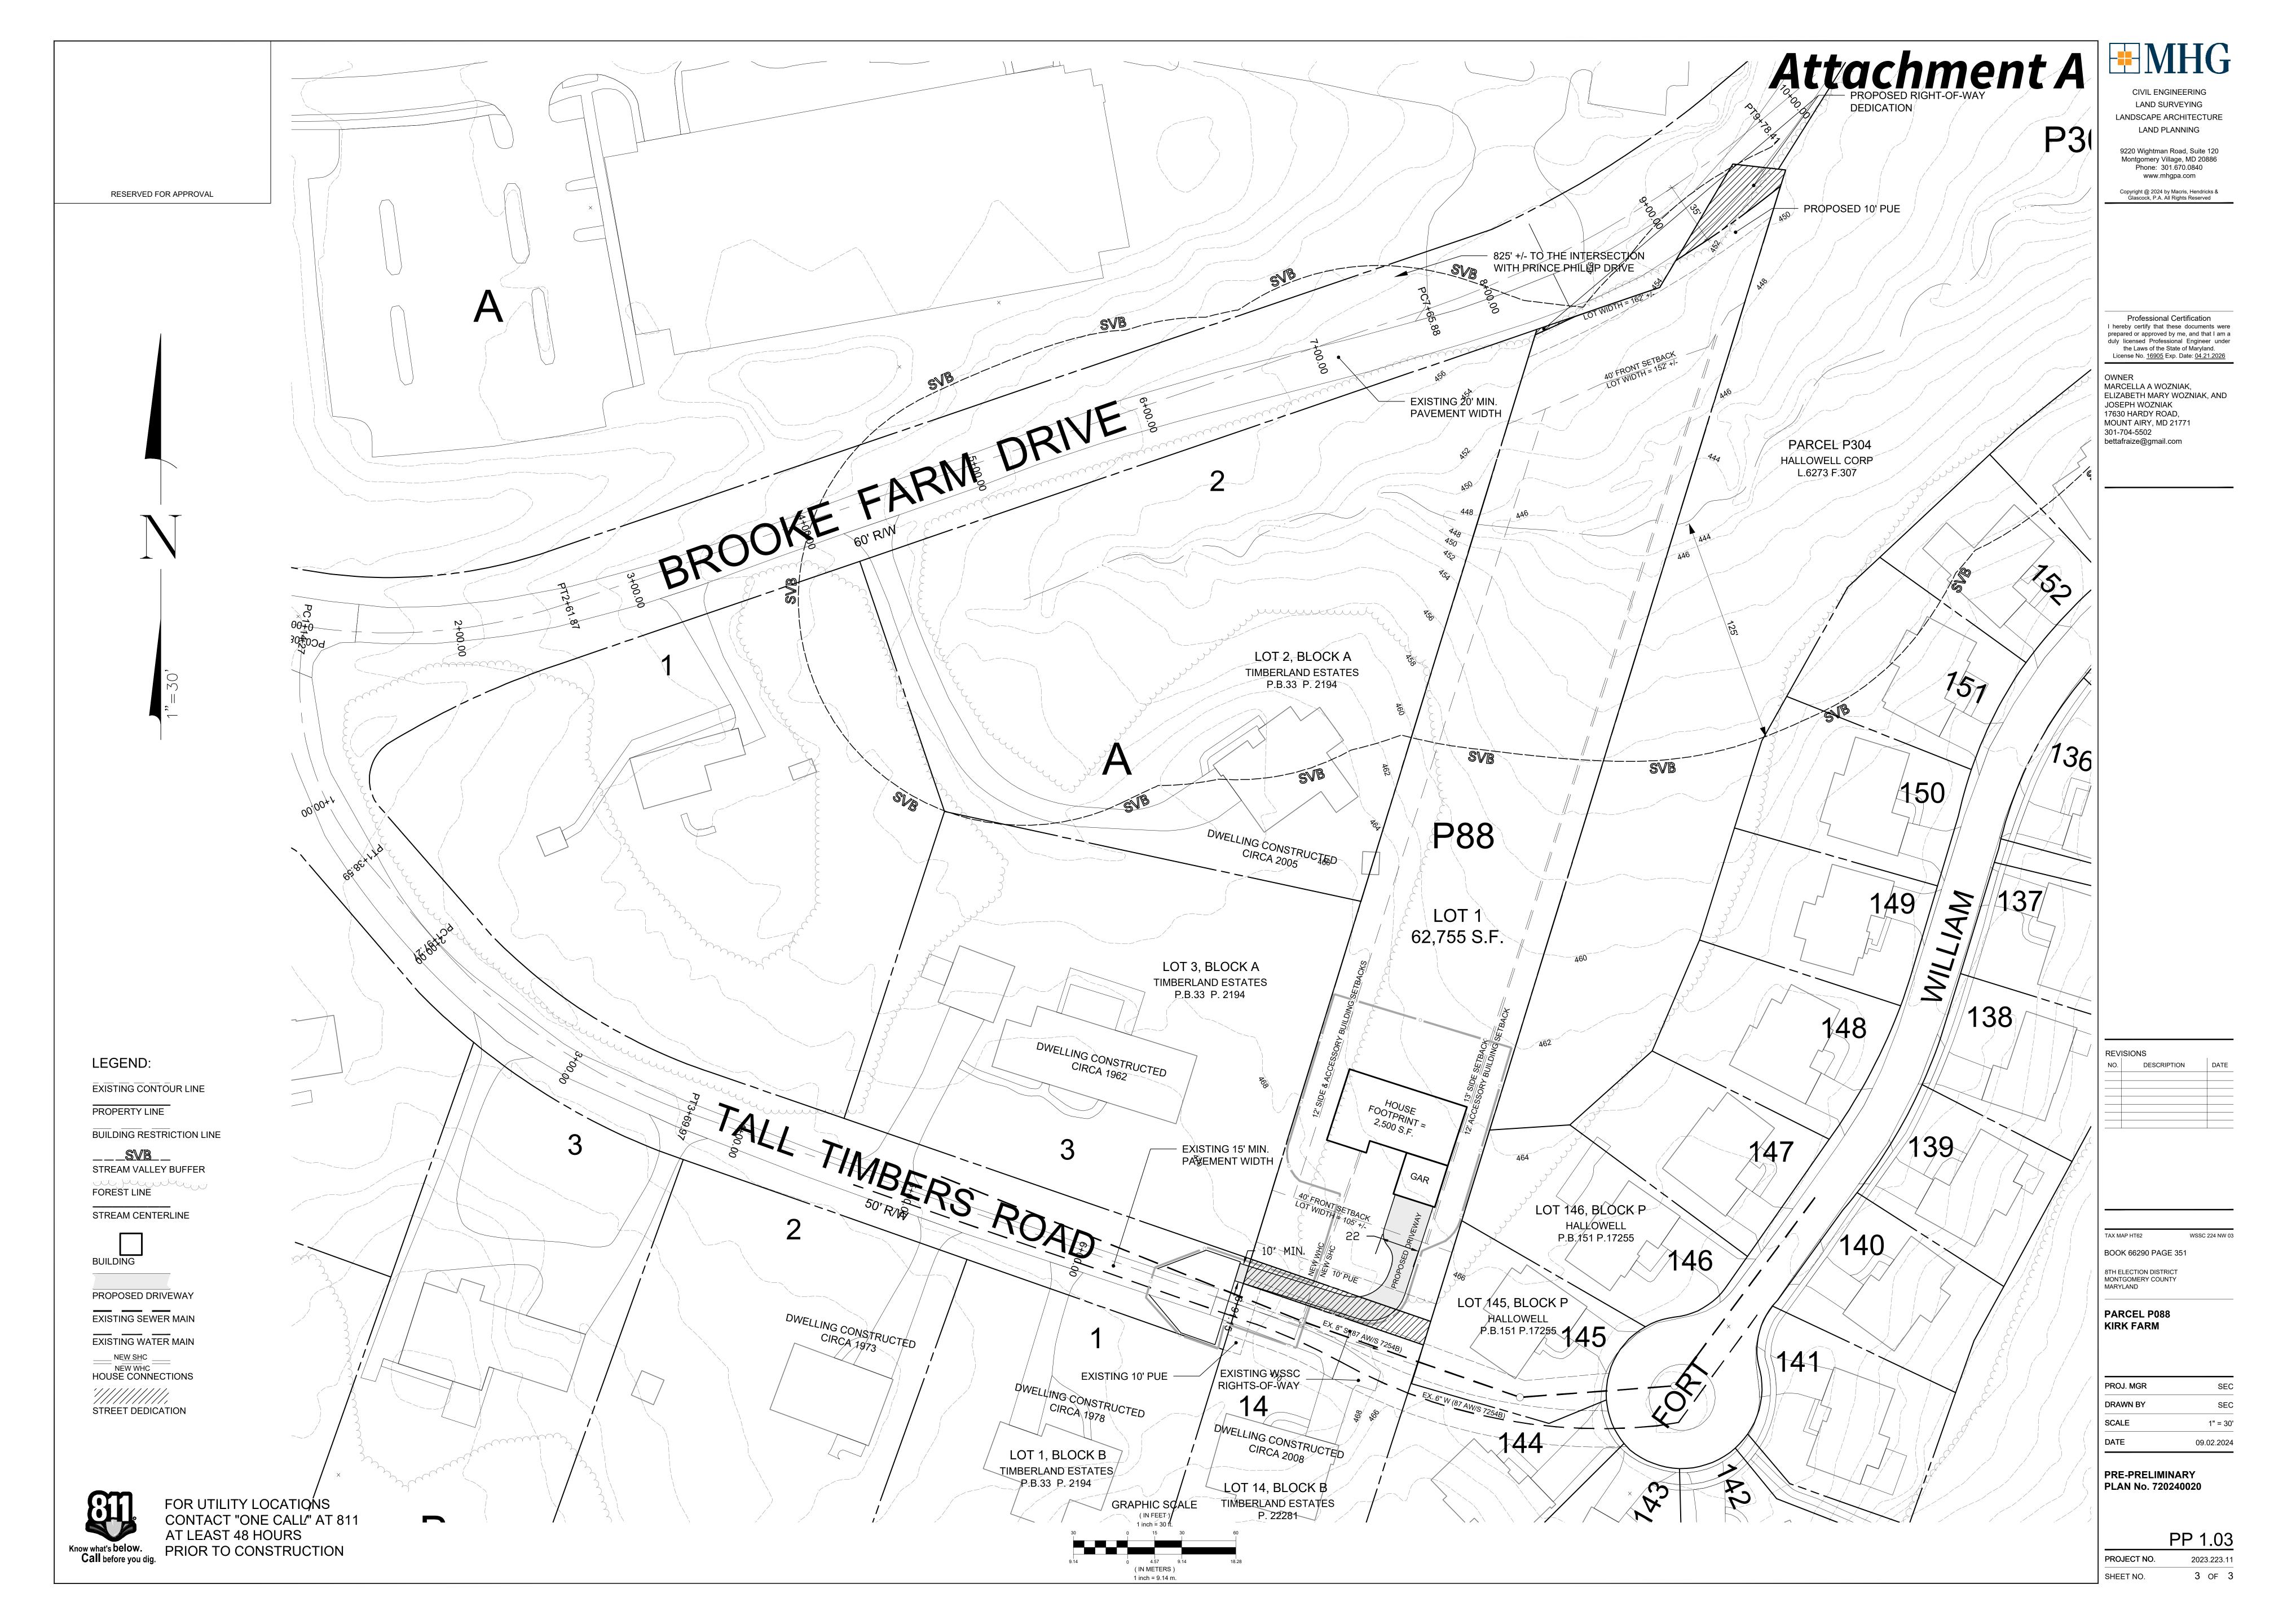

#### **PROPOSAL**

The Applicant is currently proposing one lot for one (1) single-family detached unit accessed from Tall Timbers Road. The submitted drawings illustrate the installation of a temporary turnaround which connects to the proposed lot's private driveaway and leads to the proposed unit's attached garage (Figure 4).

Figure 4 – Pre-Preliminary Plan Layout, Subject Property outlined in solid red line