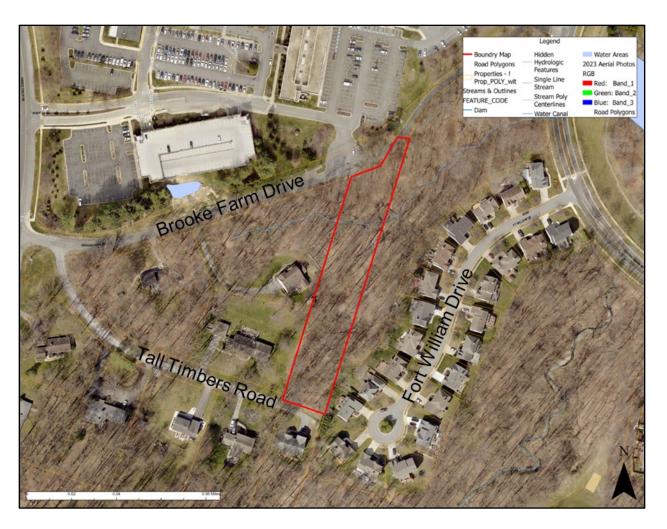

#### **VICINITY**

The Subject Property is located in the "Southern Olney" area of the 2005 *Olney Master Plan* and falls within the Patuxent Management Area. The MedStar Montgomery Medical facility is directly north of the Subject Property across Brooke Farm Drive. The intersection of Prince Philip Drive and Olney Sandy Spring Road (MD 108) is southwest of the Subject Property. The Subject Property is zoned R-200 as are the lots directly south and west; properties to the north and east are zoned RE-2.

Figure 1 – Vicinity Map