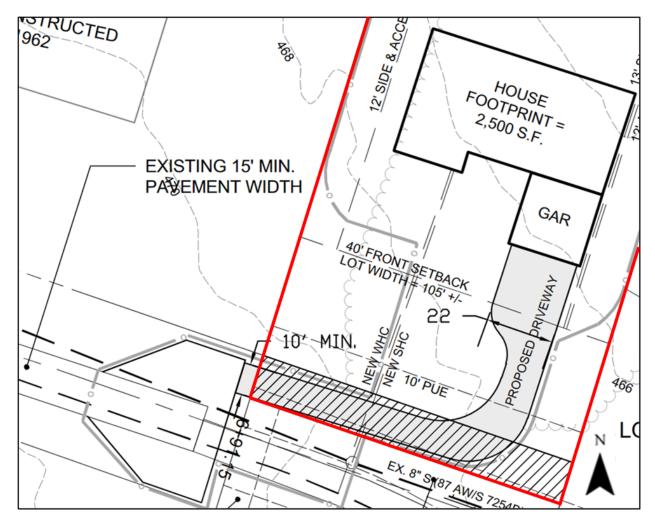

#### **PROPOSAL**

The Applicant is currently proposing one lot for one (1) single-family detached unit accessed from Tall Timbers Road. The submitted drawings illustrate the installation of a temporary turnaround which connects to the proposed lot's private driveaway and leads to the proposed unit's attached garage (Figure 4).

Figure 4 – Pre-Preliminary Plan Layout, Subject Property outlined in solid red line

#### **Staff Position:**

Staff supports Tall Timbers Road as access for one single-family detached unit on the Subject Property. A temporary turnaround will be installed at the end of Tall Timbers Road as depicted in the submitted drawings. As confirmed by Montgomery County Department of Transportation (MCDOT) and DPS Fire Access and Water Supply [Attachment C], the Subject Property has adequate frontage for vehicular access from Tall Timbers Road and no road improvements will be required besides the temporary turnaround and improvements along Subject Property frontage on Tall Timbers Road. Per DPS Fire Access and Water Supply policy, single-family units planned prior to 2010 are exempt from Fire Access review, so 12 feet will be sufficient for a driveway to meet DPS Fire Access and Water Supply standards for one (1) single-family detached dwelling unit (Figure 5).

Figure 5 – Pre-Preliminary Plan Layout, Temporary Turnaround & Driveway