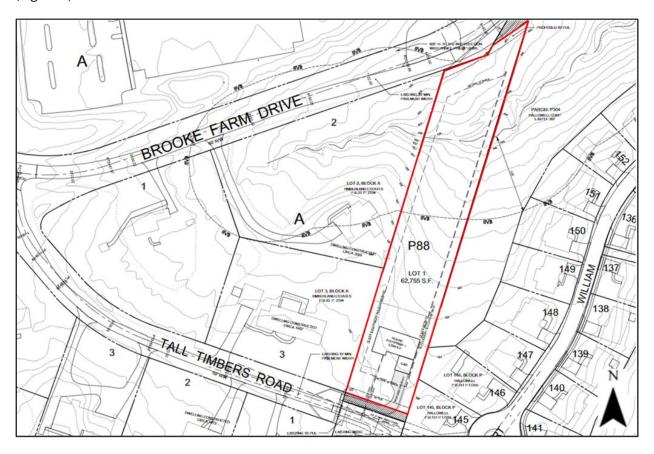

#### **VICINITY**

The Subject Property is located in the "Southern Olney" area of the 2005 *Olney Master Plan* and falls within the Patuxent Management Area. The MedStar Montgomery Medical facility is directly north of the Subject Property across Brooke Farm Drive. The intersection of Prince Philip Drive and Olney Sandy Spring Road (MD 108) is southwest of the Subject Property. The Subject Property is zoned R-200 as are the lots directly south and west; properties to the north and east are zoned RE-2.

Figure 1 – Vicinity Map

#### **PROPERTY DESCRIPTION**

The 1.5-acre Subject Property is a through parcel with frontage on two (2) public rights-of-way: Brooke Farm Drive to the north and Tall Timbers Road to the south. Tall Timbers Road, which ends at the south of the Subject Property, is a residential gravel street serving neighboring single family-detached dwelling units. The entire Subject Property is forested with a stream and associated 150-foot stream valley buffer covering the northern portion of the Subject Property. The Subject Property is within the Patuxent Management Area, a water quality protection and restoration area with protections to water quality in the rivers and streams to protect the Patuxent and Hawlings River watersheds.

Figure 2 – Subject Property