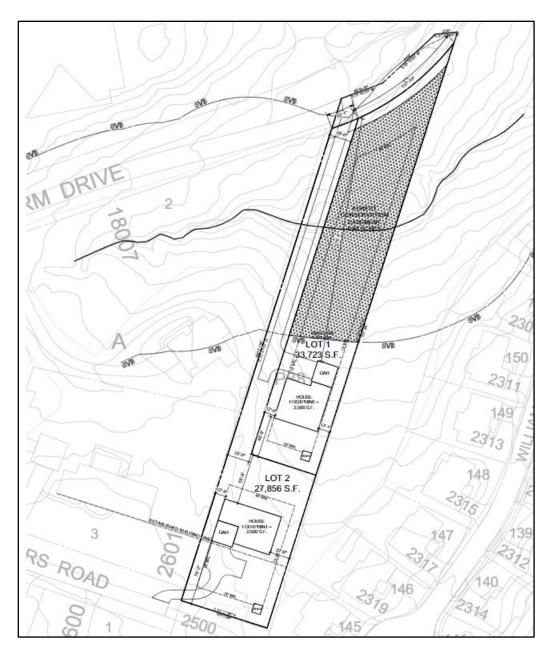

#### **PROPOSAL**

The Applicant is currently proposing one lot for one (1) single-family detached unit accessed from Tall Timbers Road. The submitted drawings illustrate the installation of a temporary turnaround which connects to the proposed lot's private driveaway and leads to the proposed unit's attached garage (Figure 4).

Figure 4 – Pre-Preliminary Plan Layout, Subject Property outlined in solid red line