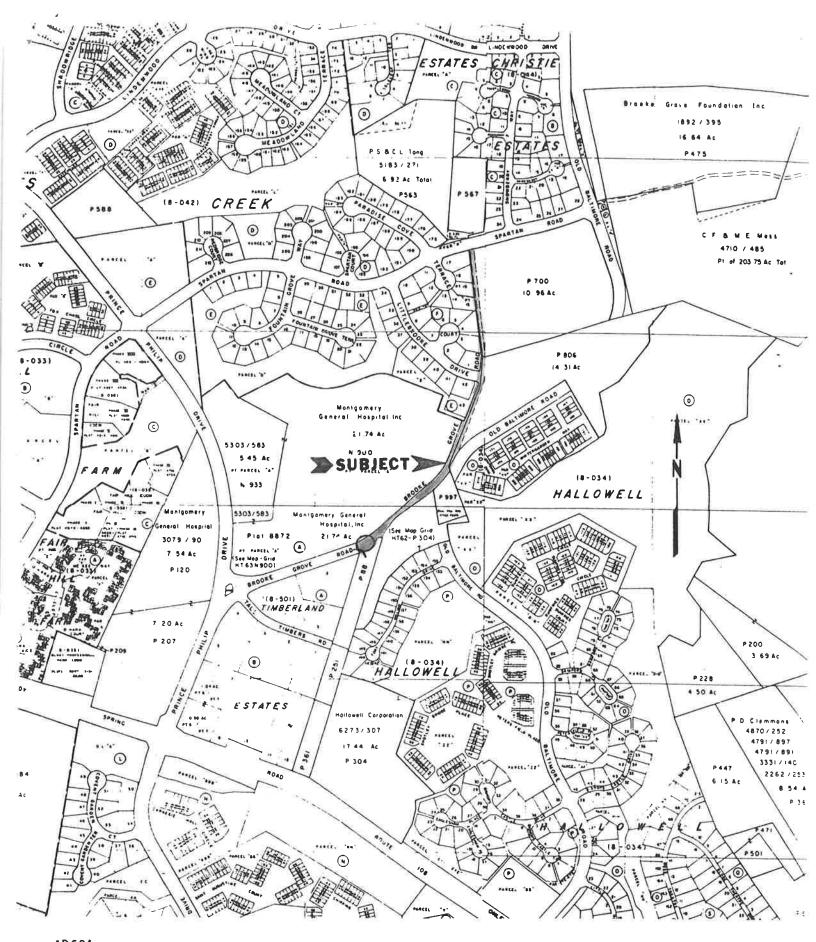

#### **VICINITY**

The Subject Property is located in the "Southern Olney" area of the 2005 *Olney Master Plan* and falls within the Patuxent Management Area. The MedStar Montgomery Medical facility is directly north of the Subject Property across Brooke Farm Drive. The intersection of Prince Philip Drive and Olney Sandy Spring Road (MD 108) is southwest of the Subject Property. The Subject Property is zoned R-200 as are the lots directly south and west; properties to the north and east are zoned RE-2.

#### **PROPERTY DESCRIPTION**

The 1.5-acre Subject Property is a through parcel with frontage on two (2) public rights-of-way: Brooke Farm Drive to the north and Tall Timbers Road to the south. Tall Timbers Road, which ends at the south of the Subject Property, is a residential gravel street serving neighboring single family-detached dwelling units. The entire Subject Property is forested with a stream and associated 150-foot stream valley buffer covering the northern portion of the Subject Property. The Subject Property is within the Patuxent Management Area, a water quality protection and restoration area with protections to water quality in the rivers and streams to protect the Patuxent and Hawlings River watersheds.

# AFFIDAVIT OF JANICE M. WOZNIAK IN SUPPORT OF PRE-PRELIMINARY PLAN NO. 720240020

- I, Janice M. Wozniak, am over the age of eighteen (18) years and competent to testify to the matters set forth in this Affidavit.
- 1. On May 16, 1961, my husband, Albin S. Wozniak, and I purchased the property now commonly known as 2505 Tall Timbers Road, Olney, Maryland 20832 ("subject property"). See Exhibit 1. We owned the subject property until September 16, 2022, when our children, Marcella A. Wozniak, Elizabeth Mary Wozniak, and Joseph T. Wozniak took title.
- 2. My husband and I purchased the subject property with the intent of building a home to serve as our family's primary residence. As the American Home blueprint order form with our handwritten notes shows, my husband and I chose a home blueprint house plan that we intended to build on the subject property. See Exhibit 2.
- 3. We believed the subject property was able to be developed, due in part to our realtor's assurances, as well as the residential character of the area. We believed we had ingress and egress access to the subject property from at least Tall Timbers Road, but also potentially from Brooke Grove Road, in part because of the subject property's legal description of having "... frontage on Brooke Grove Road." See Exhibit 1.
- 4. Soon after purchasing the property in 1962, a percolation test on the subject property indicated the subject property would not support the construction of a home.
- 5. Accordingly, my husband and I purchased a home in Brookeville to raise our young children. However, approximately six (6) months after moving our family into our Brookeville residence, we were notified that the percolation test did in fact indicate the subject property was adequate for development. We were unable to build a home on the subject property at that time, though, because we could not financially support both our Brookeville home as well as the

petitioned for the abandonment of a portion of Brooke Grove Road that, as originally proposed,

would have eliminated the subject property's access to the road. In response, my husband

advocated for the proposed abandonment to be altered to preserve the subject property's access.

As the Hearing Examiner's Report and Recommendation in that case reflect, the subject property's

access was specifically addressed by the Property Acquisition Specialist of the Montgomery

County Department of Transportation and preserved in the final plan. See Exhibit 3 p. 5.