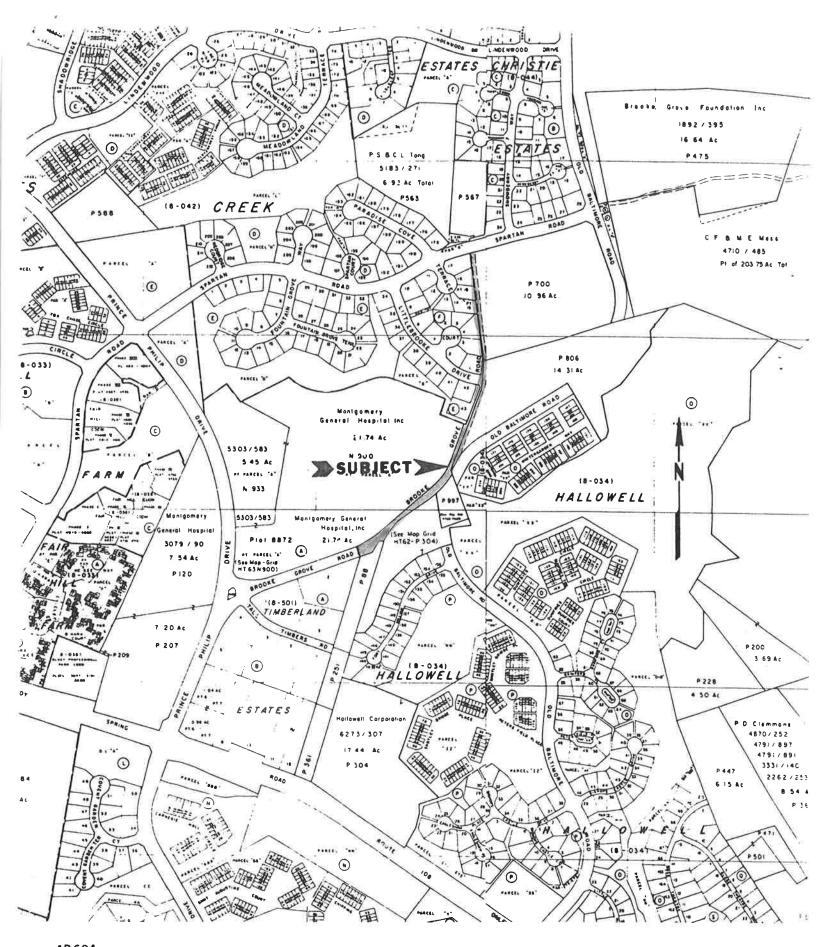

#### **VICINITY**

The Subject Property is located in the "Southern Olney" area of the 2005 *Olney Master Plan* and falls within the Patuxent Management Area. The MedStar Montgomery Medical facility is directly north of the Subject Property across Brooke Farm Drive. The intersection of Prince Philip Drive and Olney Sandy Spring Road (MD 108) is southwest of the Subject Property. The Subject Property is zoned R-200 as are the lots directly south and west; properties to the north and east are zoned RE-2.

Figure 1 – Vicinity Map