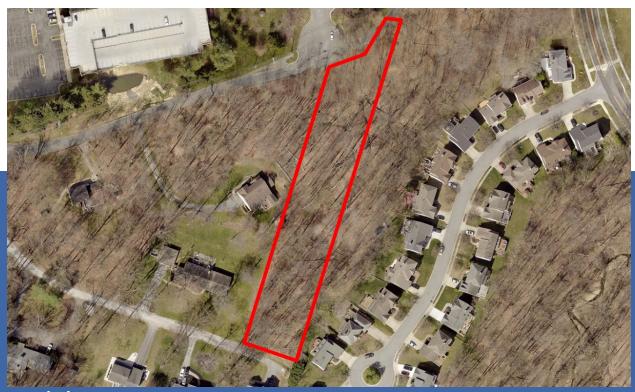

#### **PROPERTY DESCRIPTION**

The 1.5-acre Subject Property is a through parcel with frontage on two (2) public rights-of-way: Brooke Farm Drive to the north and Tall Timbers Road to the south. Tall Timbers Road, which ends at the south of the Subject Property, is a residential gravel street serving neighboring single family-detached dwelling units. The entire Subject Property is forested with a stream and associated 150-foot stream valley buffer covering the northern portion of the Subject Property. The Subject Property is within the Patuxent Management Area, a water quality protection and restoration area with protections to water quality in the rivers and streams to protect the Patuxent and Hawlings River watersheds.

Figure 2 – Subject Property