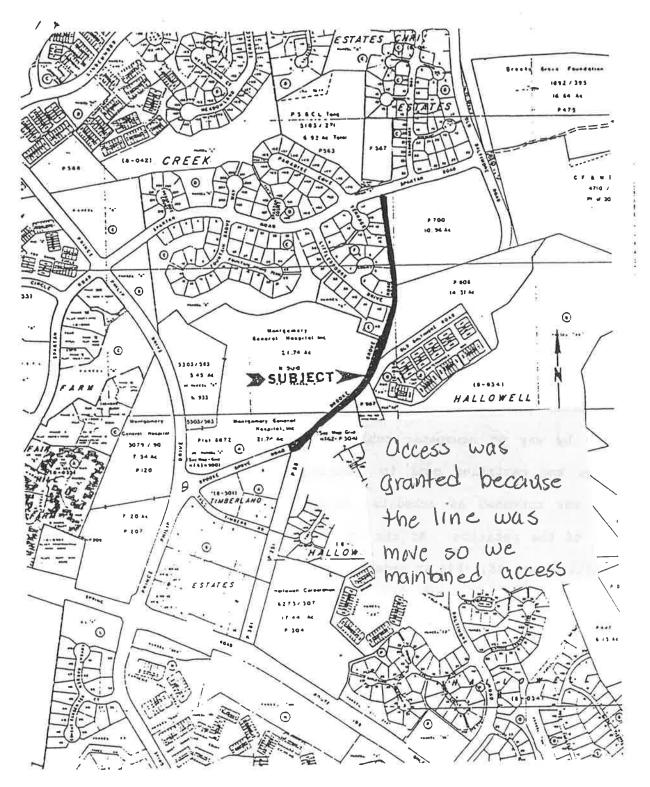

petitioned for the abandonment of a portion of Brooke Grove Road that, as originally proposed,

would have eliminated the subject property's access to the road. In response, my husband

advocated for the proposed abandonment to be altered to preserve the subject property's access.

As the Hearing Examiner's Report and Recommendation in that case reflect, the subject property's

access was specifically addressed by the Property Acquisition Specialist of the Montgomery

County Department of Transportation and preserved in the final plan. See Exhibit 3 p. 5.