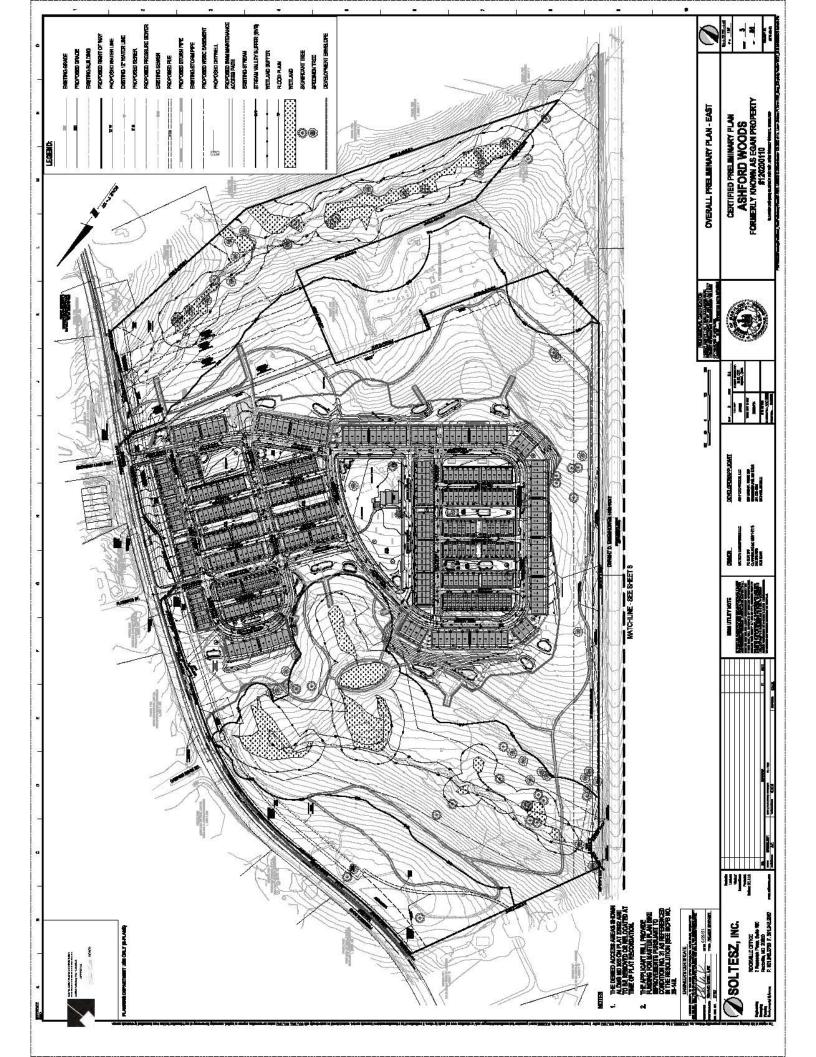

**Ashford Woods** 220240610, 220240650, 220240770 & 220240790

220240990, 220241040 & 220241050 **Parkland Trace** 

220241220 **Brickyard Estates**  **Plat Name:** Ashford Woods

Plat #: 220240610, 220240650, 220240770 & 220240790

Location: Located on the west side of Frederick Road (MD 355) at the intersection of Snowden

Farm Parkway

Master Plan: Clarksburg Ten Mile Creek Amendment Area Plat Details: R-90 and Rural zones; 27 lots, 10 parcels

Owner: Ashford Woods, LLC

The subdivision plats have been reviewed by M-NCPPC staff and determined to be in compliance with Preliminary Plan No. 120200110 (MCPB Resolution No. 20-140) and Site Plan No. 82021011A (Certified Site Plan dated December 22, 2023), as approved by the Board, and that any minor modifications reflected on the plat do not alter the intent of the Board's approval of the aforesaid plans.