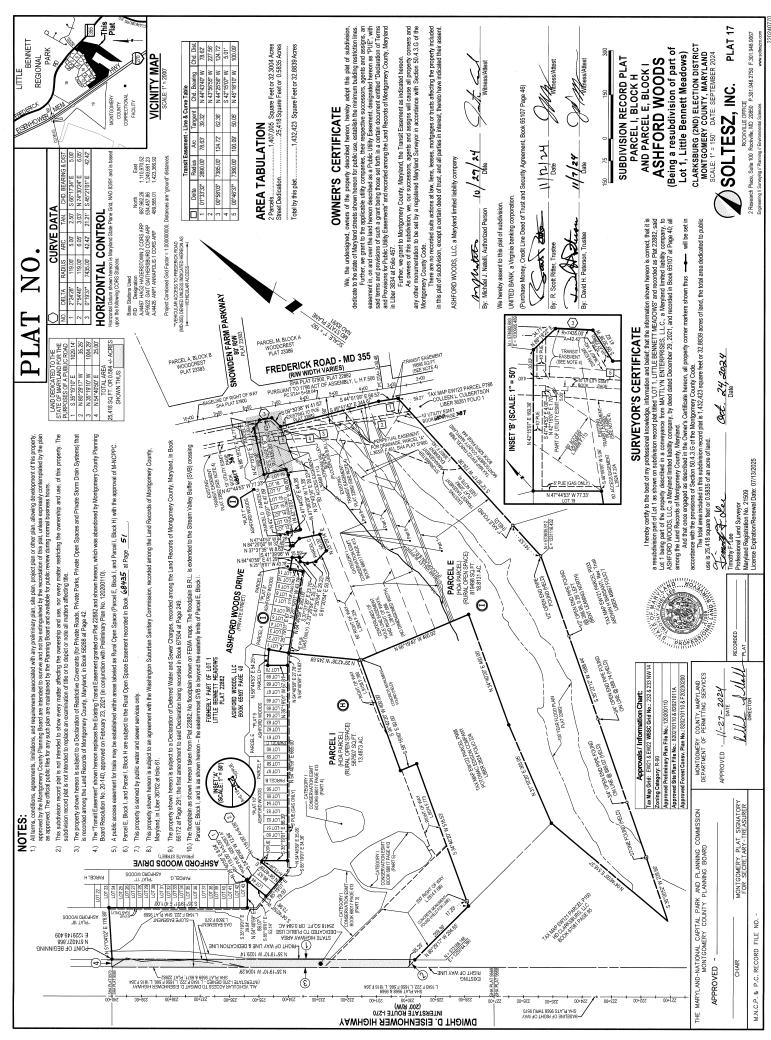

**Ashford Woods** 220240610, 220240650, 220240770 & 220240790

220240990, 220241040 & 220241050 **Parkland Trace** 

220241220 **Brickyard Estates**  **Plat Name:** Ashford Woods

Plat #: 220240610, 220240650, 220240770 & 220240790

Location: Located on the west side of Frederick Road (MD 355) at the intersection of Snowden

Farm Parkway

Master Plan: Clarksburg Ten Mile Creek Amendment Area Plat Details: R-90 and Rural zones; 27 lots, 10 parcels

Owner: Ashford Woods, LLC

The subdivision plats have been reviewed by M-NCPPC staff and determined to be in compliance with Preliminary Plan No. 120200110 (MCPB Resolution No. 20-140) and Site Plan No. 82021011A (Certified Site Plan dated December 22, 2023), as approved by the Board, and that any minor modifications reflected on the plat do not alter the intent of the Board's approval of the aforesaid plans.