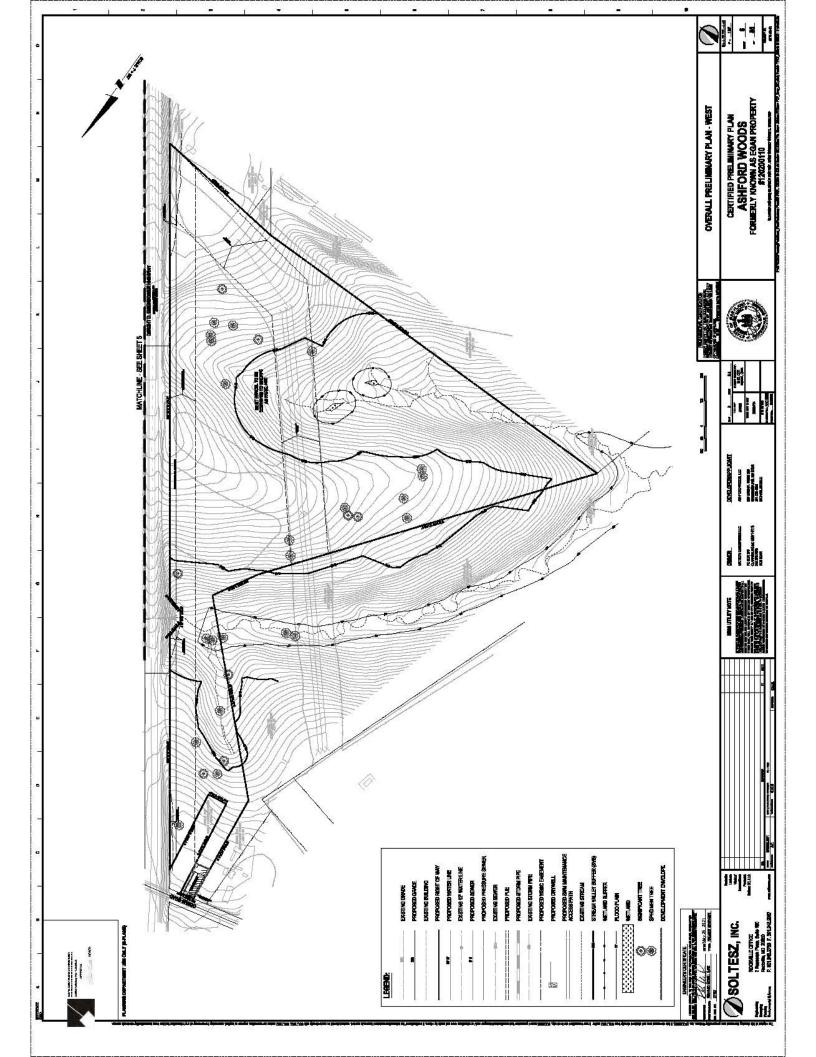

**Ashford Woods** 220240610, 220240650, 220240770 & 220240790

220240990, 220241040 & 220241050 **Parkland Trace** 

220241220 **Brickyard Estates**  **Plat Name:** Ashford Woods

Plat #: 220240610, 220240650, 220240770 & 220240790

Location: Located on the west side of Frederick Road (MD 355) at the intersection of Snowden

Farm Parkway

Master Plan: Clarksburg Ten Mile Creek Amendment Area Plat Details: R-90 and Rural zones; 27 lots, 10 parcels

Owner: Ashford Woods, LLC

The subdivision plats have been reviewed by M-NCPPC staff and determined to be in compliance with Preliminary Plan No. 120200110 (MCPB Resolution No. 20-140) and Site Plan No. 82021011A (Certified Site Plan dated December 22, 2023), as approved by the Board, and that any minor modifications reflected on the plat do not alter the intent of the Board's approval of the aforesaid plans.