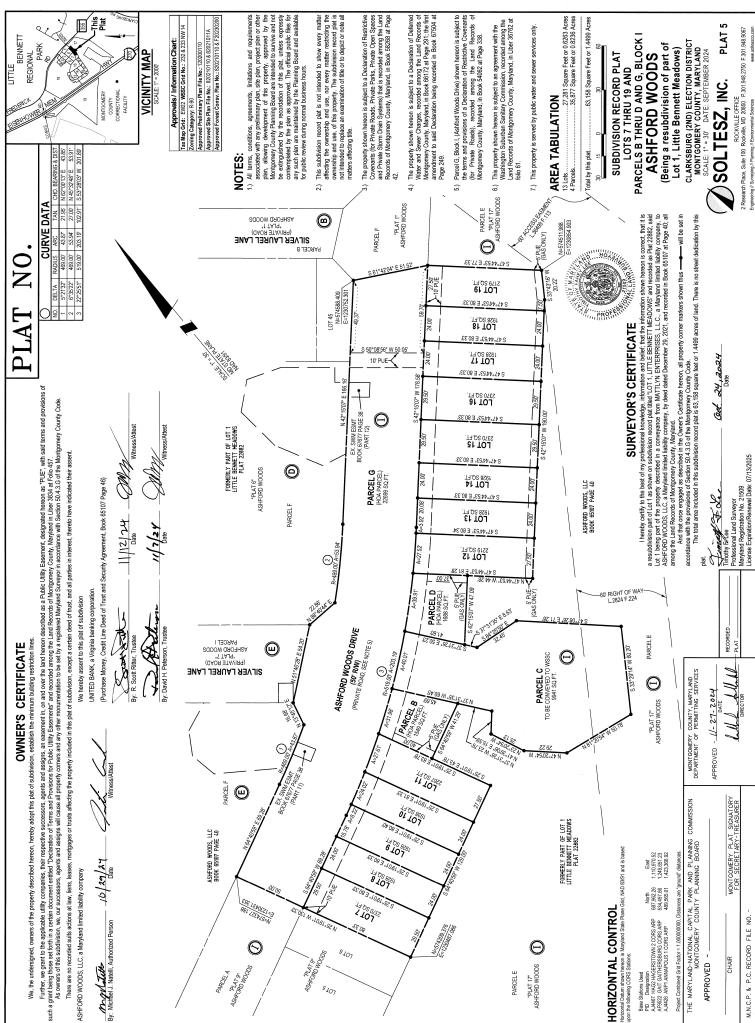

**Ashford Woods** 220240610, 220240650, 220240770 & 220240790

220240990, 220241040 & 220241050 **Parkland Trace** 

220241220 **Brickyard Estates**  **Plat Name:** Ashford Woods

Plat #: 220240610, 220240650, 220240770 & 220240790

Location: Located on the west side of Frederick Road (MD 355) at the intersection of Snowden

Farm Parkway

Master Plan: Clarksburg Ten Mile Creek Amendment Area Plat Details: R-90 and Rural zones; 27 lots, 10 parcels

Owner: Ashford Woods, LLC

The subdivision plats have been reviewed by M-NCPPC staff and determined to be in compliance with Preliminary Plan No. 120200110 (MCPB Resolution No. 20-140) and Site Plan No. 82021011A (Certified Site Plan dated December 22, 2023), as approved by the Board, and that any minor modifications reflected on the plat do not alter the intent of the Board's approval of the aforesaid plans.