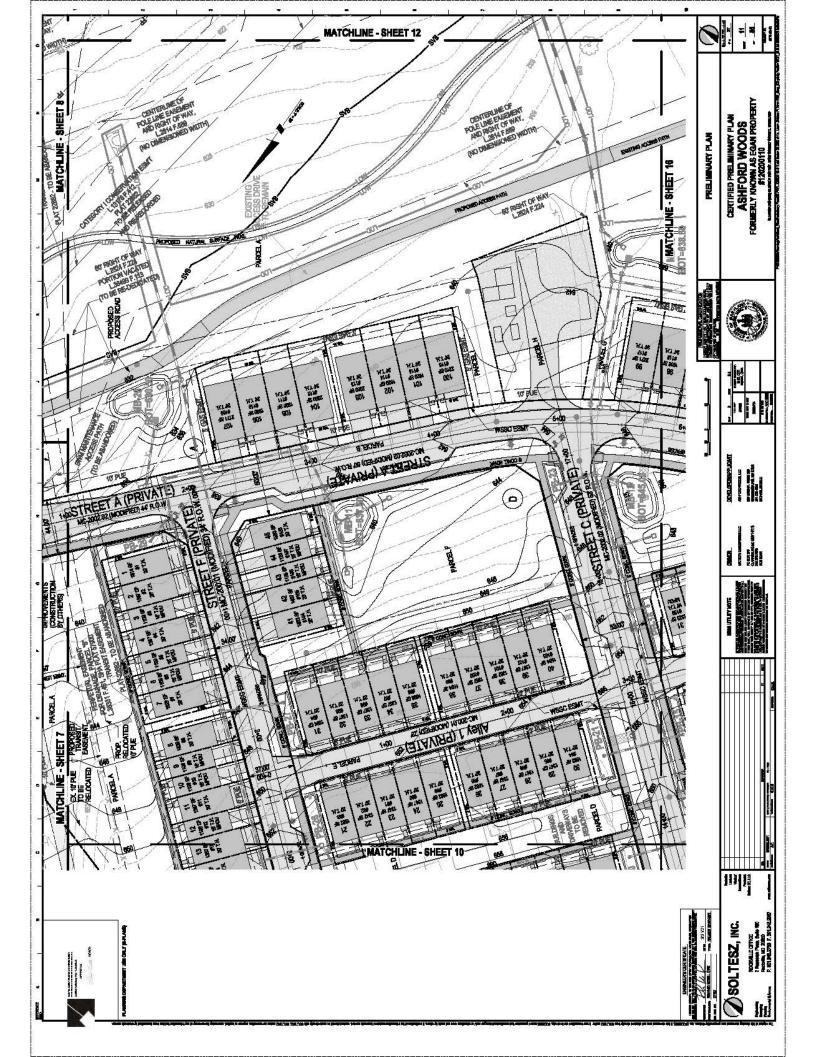

**Ashford Woods** 220240610, 220240650, 220240770 & 220240790

220240990, 220241040 & 220241050 **Parkland Trace** 

220241220 **Brickyard Estates**  **Plat Name:** Ashford Woods

Plat #: 220240610, 220240650, 220240770 & 220240790

Location: Located on the west side of Frederick Road (MD 355) at the intersection of Snowden

Farm Parkway

Master Plan: Clarksburg Ten Mile Creek Amendment Area Plat Details: R-90 and Rural zones; 27 lots, 10 parcels

Owner: Ashford Woods, LLC

The subdivision plats have been reviewed by M-NCPPC staff and determined to be in compliance with Preliminary Plan No. 120200110 (MCPB Resolution No. 20-140) and Site Plan No. 82021011A (Certified Site Plan dated December 22, 2023), as approved by the Board, and that any minor modifications reflected on the plat do not alter the intent of the Board's approval of the aforesaid plans.