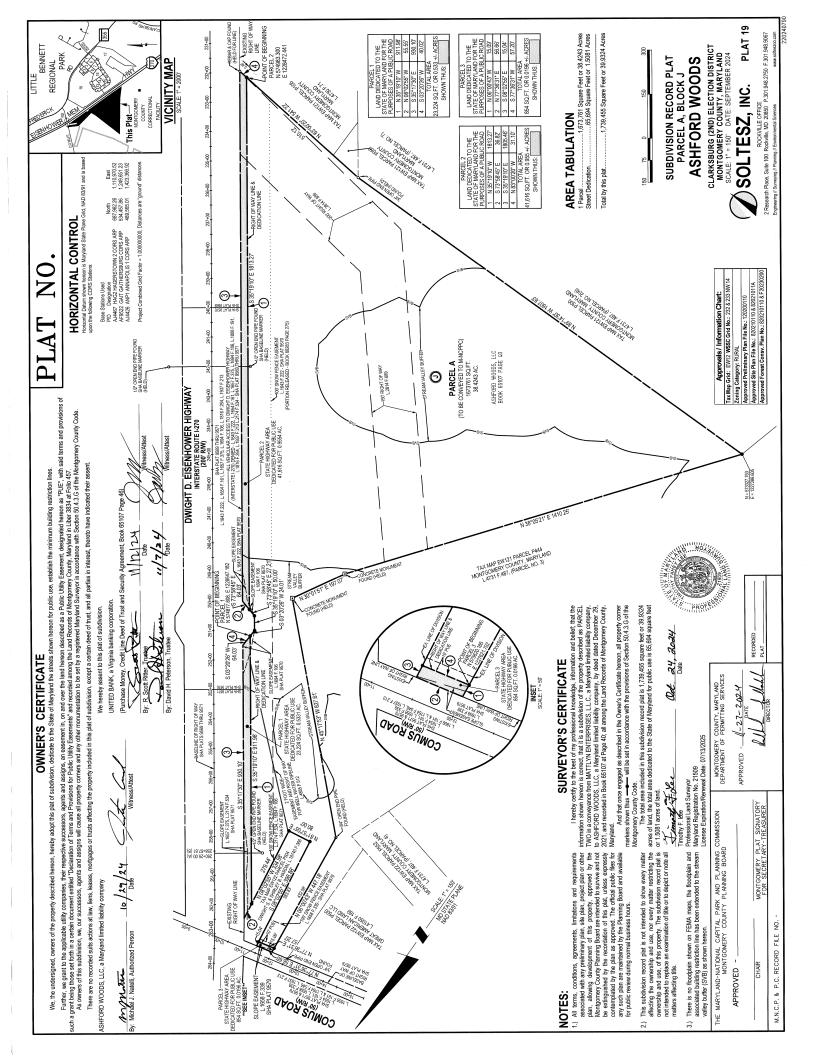

**Ashford Woods** 220240610, 220240650, 220240770 & 220240790

220240990, 220241040 & 220241050 **Parkland Trace** 

220241220 **Brickyard Estates**  **Plat Name:** Ashford Woods

Plat #: 220240610, 220240650, 220240770 & 220240790

Location: Located on the west side of Frederick Road (MD 355) at the intersection of Snowden

Farm Parkway

Master Plan: Clarksburg Ten Mile Creek Amendment Area Plat Details: R-90 and Rural zones; 27 lots, 10 parcels

Owner: Ashford Woods, LLC

The subdivision plats have been reviewed by M-NCPPC staff and determined to be in compliance with Preliminary Plan No. 120200110 (MCPB Resolution No. 20-140) and Site Plan No. 82021011A (Certified Site Plan dated December 22, 2023), as approved by the Board, and that any minor modifications reflected on the plat do not alter the intent of the Board's approval of the aforesaid plans.