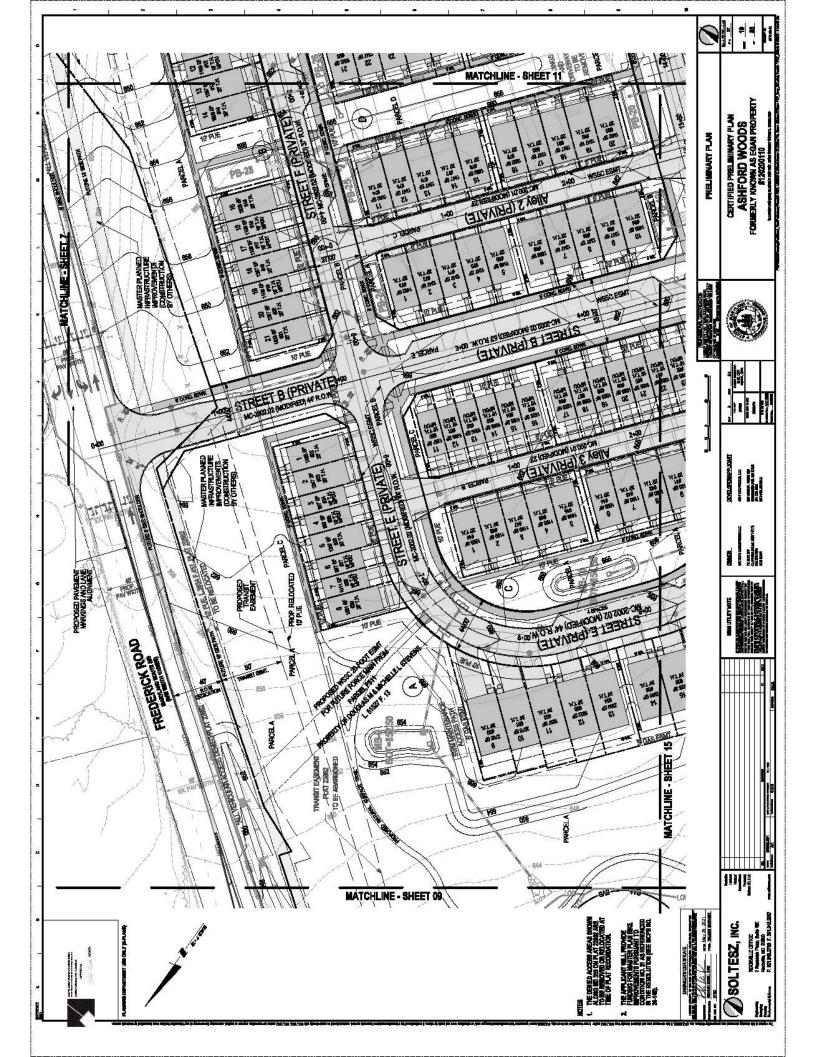

**Ashford Woods** 220240610, 220240650, 220240770 & 220240790

220240990, 220241040 & 220241050 **Parkland Trace** 

220241220 **Brickyard Estates**  **Plat Name:** Ashford Woods

Plat #: 220240610, 220240650, 220240770 & 220240790

Location: Located on the west side of Frederick Road (MD 355) at the intersection of Snowden

Farm Parkway

Master Plan: Clarksburg Ten Mile Creek Amendment Area Plat Details: R-90 and Rural zones; 27 lots, 10 parcels

Owner: Ashford Woods, LLC

The subdivision plats have been reviewed by M-NCPPC staff and determined to be in compliance with Preliminary Plan No. 120200110 (MCPB Resolution No. 20-140) and Site Plan No. 82021011A (Certified Site Plan dated December 22, 2023), as approved by the Board, and that any minor modifications reflected on the plat do not alter the intent of the Board's approval of the aforesaid plans.