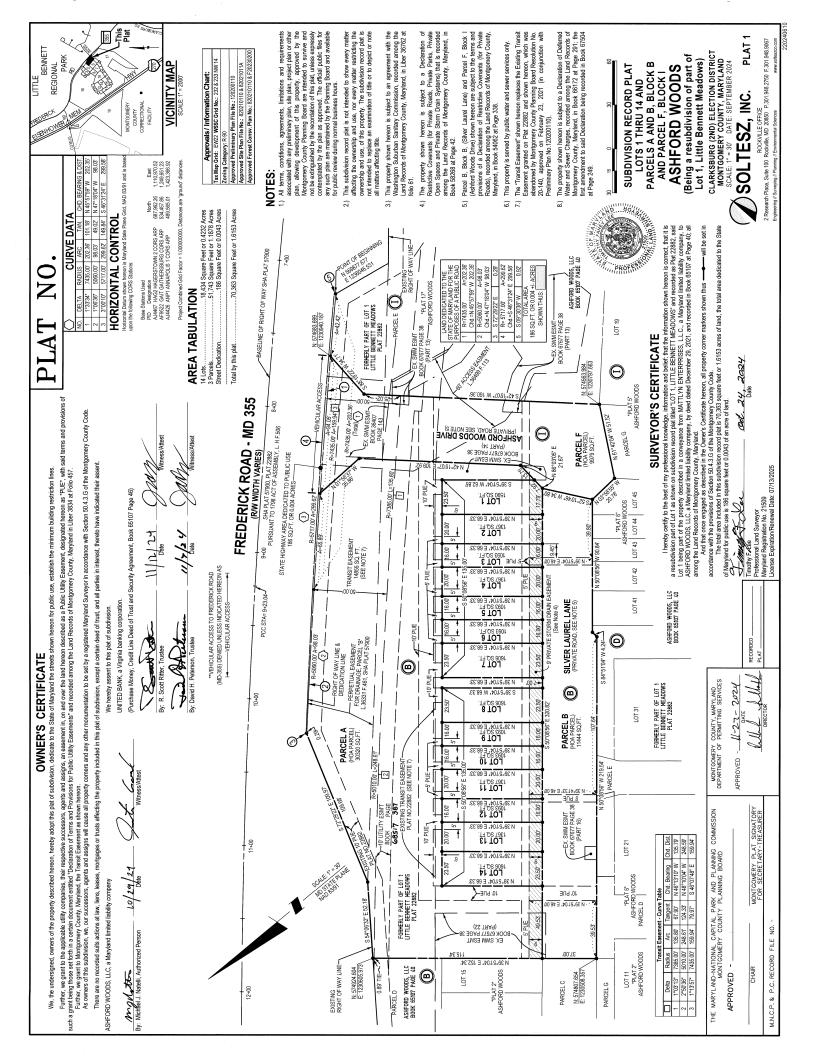

**Ashford Woods** 220240610, 220240650, 220240770 & 220240790

220240990, 220241040 & 220241050 **Parkland Trace** 

220241220 **Brickyard Estates**  **Plat Name:** Ashford Woods

Plat #: 220240610, 220240650, 220240770 & 220240790

Location: Located on the west side of Frederick Road (MD 355) at the intersection of Snowden

Farm Parkway

Master Plan: Clarksburg Ten Mile Creek Amendment Area Plat Details: R-90 and Rural zones; 27 lots, 10 parcels

Owner: Ashford Woods, LLC

The subdivision plats have been reviewed by M-NCPPC staff and determined to be in compliance with Preliminary Plan No. 120200110 (MCPB Resolution No. 20-140) and Site Plan No. 82021011A (Certified Site Plan dated December 22, 2023), as approved by the Board, and that any minor modifications reflected on the plat do not alter the intent of the Board's approval of the aforesaid plans.