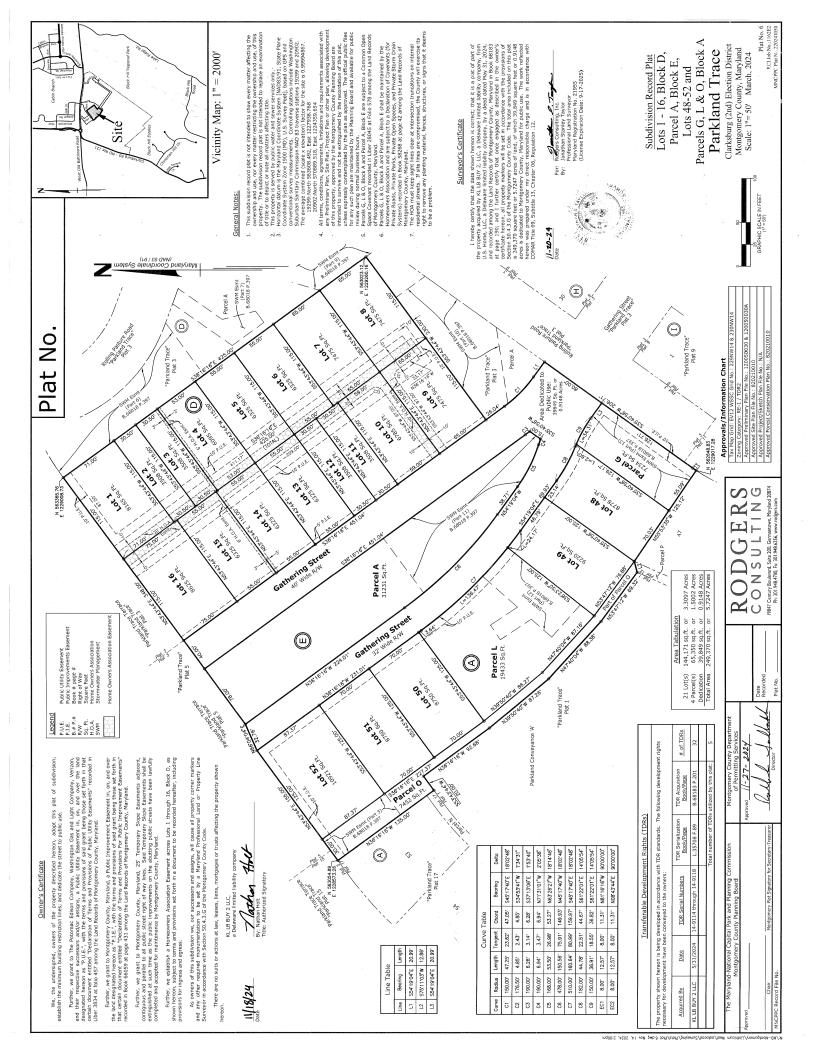

Plat Name: Parkland Trace

Plat #: 220240990, 220241040 & 220241050

Location: Located on the south side of West Old Baltimore Road at the intersection of Gull Street

Master Plan Clarksburg Master Plan

Plat Details: RE-1/TDR zone; 25 lots, 9 parcels

Owner: KL LB BUY 2, LLC

The subdivision plats have been reviewed by M-NCPPC staff and determined to be in compliance with Preliminary Plan No. 12005003A (MCPB Resolution No. 21-111) and Site Plan No. 820210010 (Certified Site Plan dated July 7, 2022), as approved by the Board, and that any minor modifications reflected on the plat do not alter the intent of the Board's approval of the aforesaid plans.