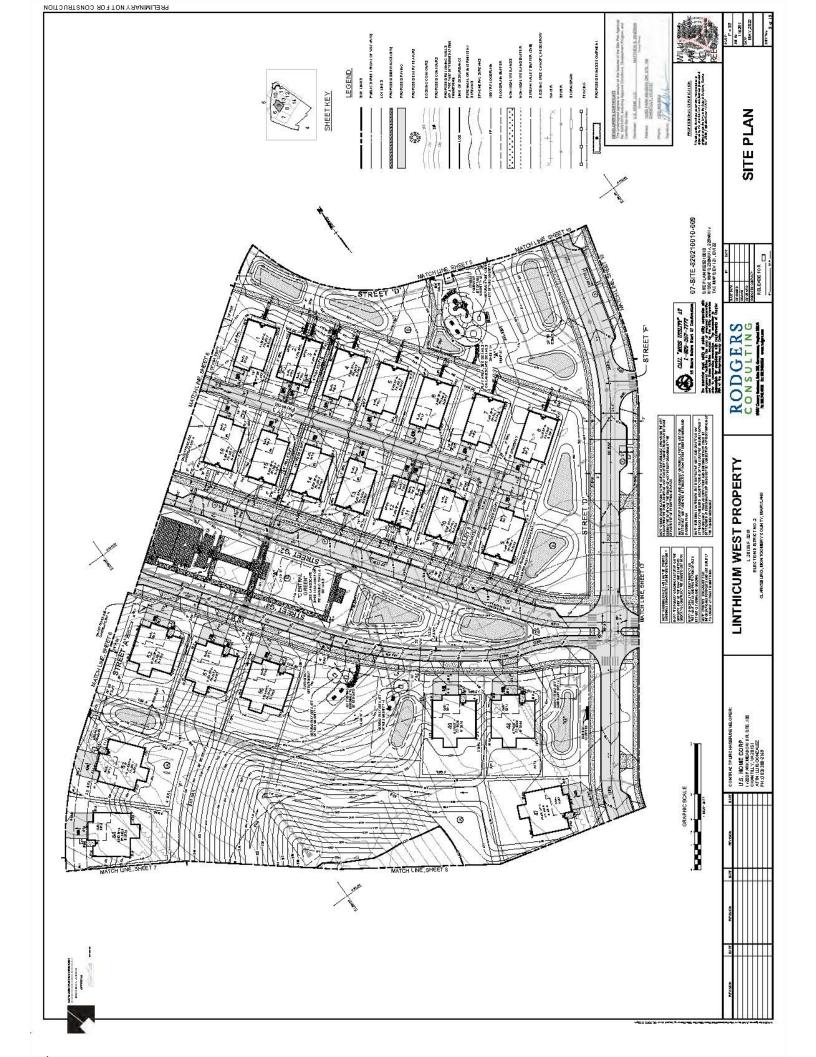

Plat Name: Parkland Trace

Plat #: 220240990, 220241040 & 220241050

Location: Located on the south side of West Old Baltimore Road at the intersection of Gull Street

Master Plan Clarksburg Master Plan

Plat Details: RE-1/TDR zone; 25 lots, 9 parcels

Owner: KL LB BUY 2, LLC

The subdivision plats have been reviewed by M-NCPPC staff and determined to be in compliance with Preliminary Plan No. 12005003A (MCPB Resolution No. 21-111) and Site Plan No. 820210010 (Certified Site Plan dated July 7, 2022), as approved by the Board, and that any minor modifications reflected on the plat do not alter the intent of the Board's approval of the aforesaid plans.