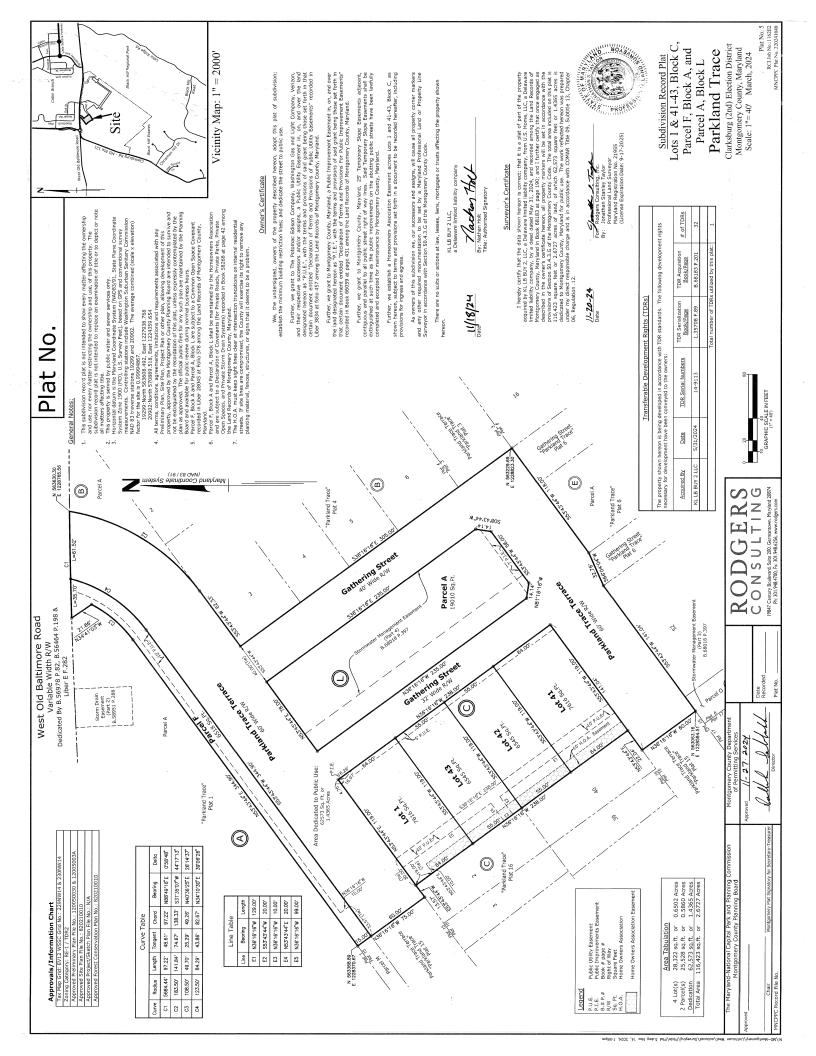

Plat Name: Parkland Trace

Plat #: 220240990, 220241040 & 220241050

Location: Located on the south side of West Old Baltimore Road at the intersection of Gull Street

Master Plan Clarksburg Master Plan

Plat Details: RE-1/TDR zone; 25 lots, 9 parcels

Owner: KL LB BUY 2, LLC

The subdivision plats have been reviewed by M-NCPPC staff and determined to be in compliance with Preliminary Plan No. 12005003A (MCPB Resolution No. 21-111) and Site Plan No. 820210010 (Certified Site Plan dated July 7, 2022), as approved by the Board, and that any minor modifications reflected on the plat do not alter the intent of the Board's approval of the aforesaid plans.