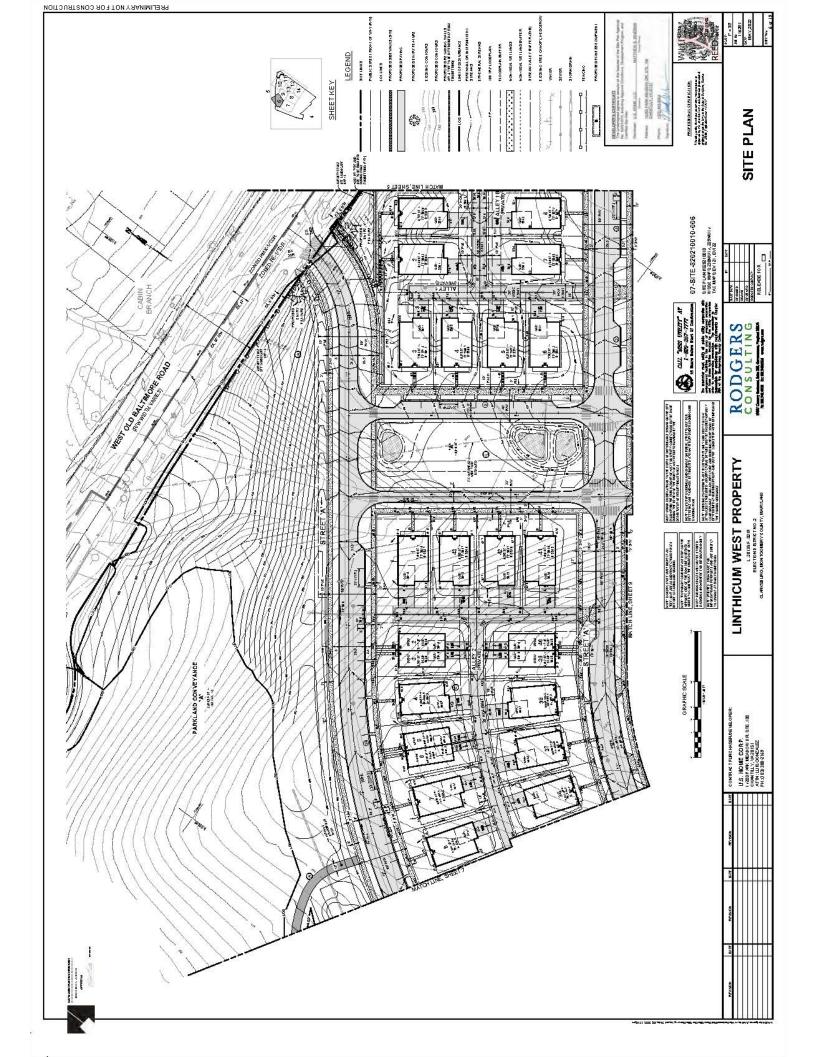

Plat Name: Parkland Trace

Plat #: 220240990, 220241040 & 220241050

Location: Located on the south side of West Old Baltimore Road at the intersection of Gull Street

Master Plan Clarksburg Master Plan

Plat Details: RE-1/TDR zone; 25 lots, 9 parcels

Owner: KL LB BUY 2, LLC

The subdivision plats have been reviewed by M-NCPPC staff and determined to be in compliance with Preliminary Plan No. 12005003A (MCPB Resolution No. 21-111) and Site Plan No. 820210010 (Certified Site Plan dated July 7, 2022), as approved by the Board, and that any minor modifications reflected on the plat do not alter the intent of the Board's approval of the aforesaid plans.