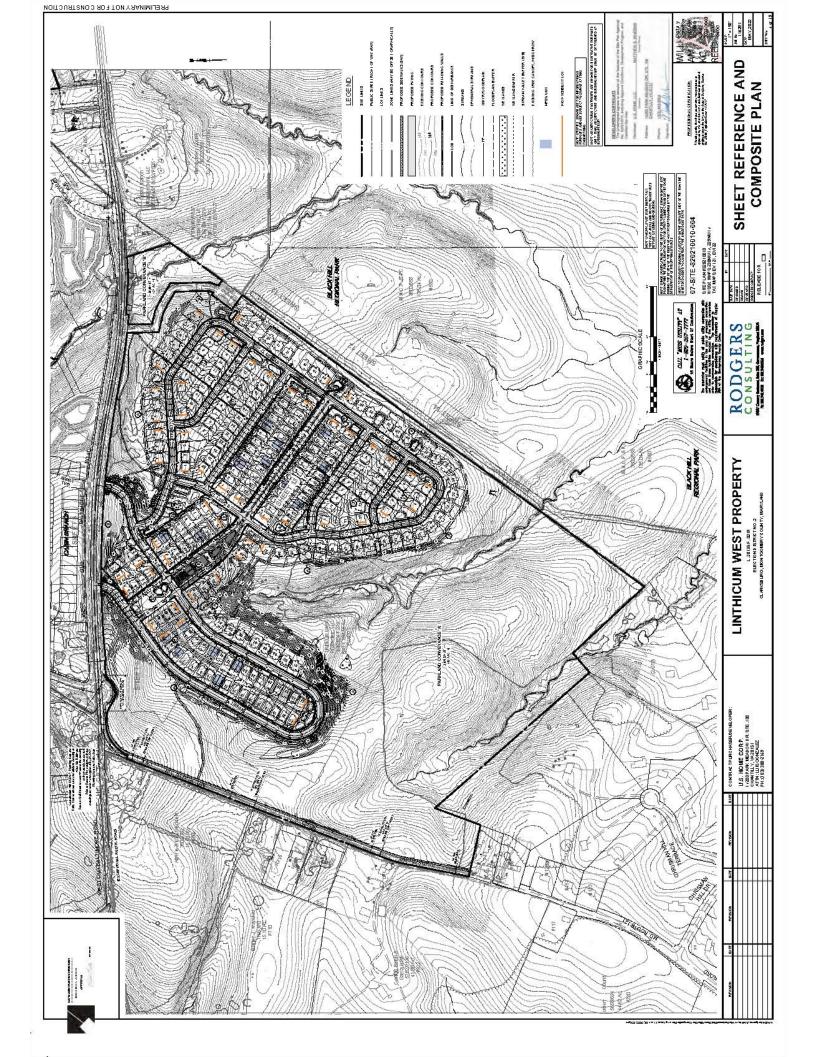

Plat Name: Parkland Trace

Plat #: 220240990, 220241040 & 220241050

Location: Located on the south side of West Old Baltimore Road at the intersection of Gull Street

Master Plan Clarksburg Master Plan

Plat Details: RE-1/TDR zone; 25 lots, 9 parcels

Owner: KL LB BUY 2, LLC

The subdivision plats have been reviewed by M-NCPPC staff and determined to be in compliance with Preliminary Plan No. 12005003A (MCPB Resolution No. 21-111) and Site Plan No. 820210010 (Certified Site Plan dated July 7, 2022), as approved by the Board, and that any minor modifications reflected on the plat do not alter the intent of the Board's approval of the aforesaid plans.