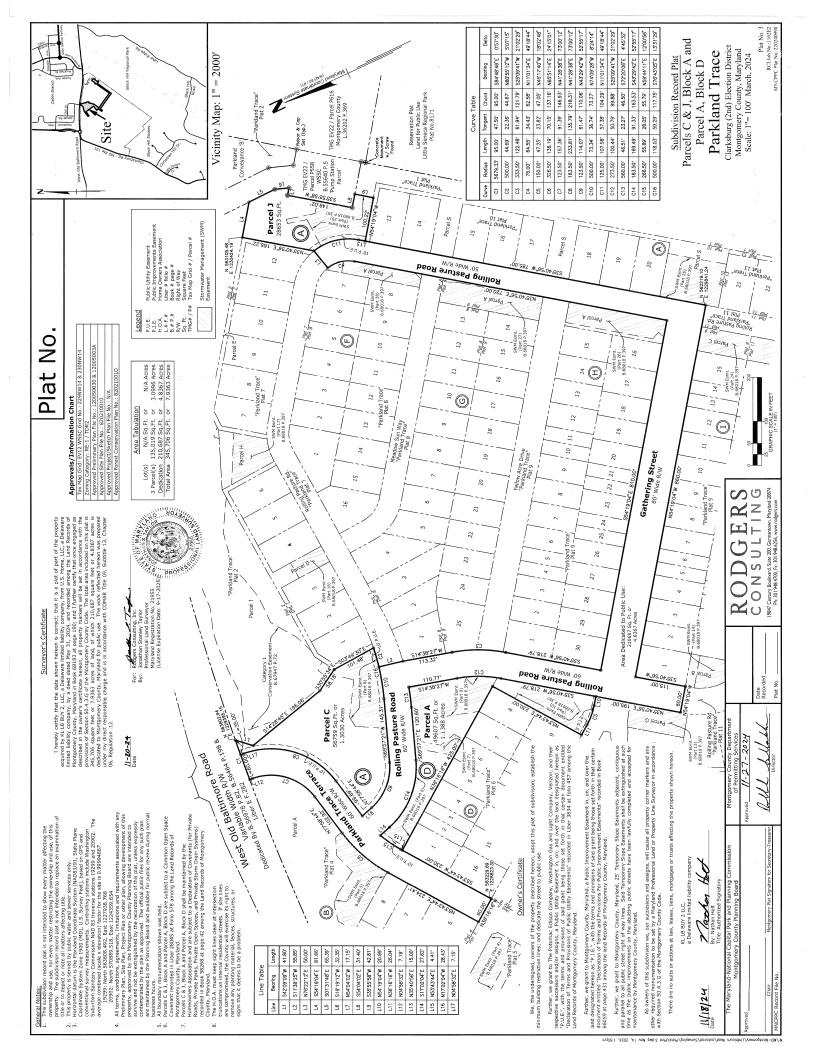

Plat Name: Parkland Trace

Plat #: 220240990, 220241040 & 220241050

Location: Located on the south side of West Old Baltimore Road at the intersection of Gull Street

Master Plan Clarksburg Master Plan

Plat Details: RE-1/TDR zone; 25 lots, 9 parcels

Owner: KL LB BUY 2, LLC

The subdivision plats have been reviewed by M-NCPPC staff and determined to be in compliance with Preliminary Plan No. 12005003A (MCPB Resolution No. 21-111) and Site Plan No. 820210010 (Certified Site Plan dated July 7, 2022), as approved by the Board, and that any minor modifications reflected on the plat do not alter the intent of the Board's approval of the aforesaid plans.