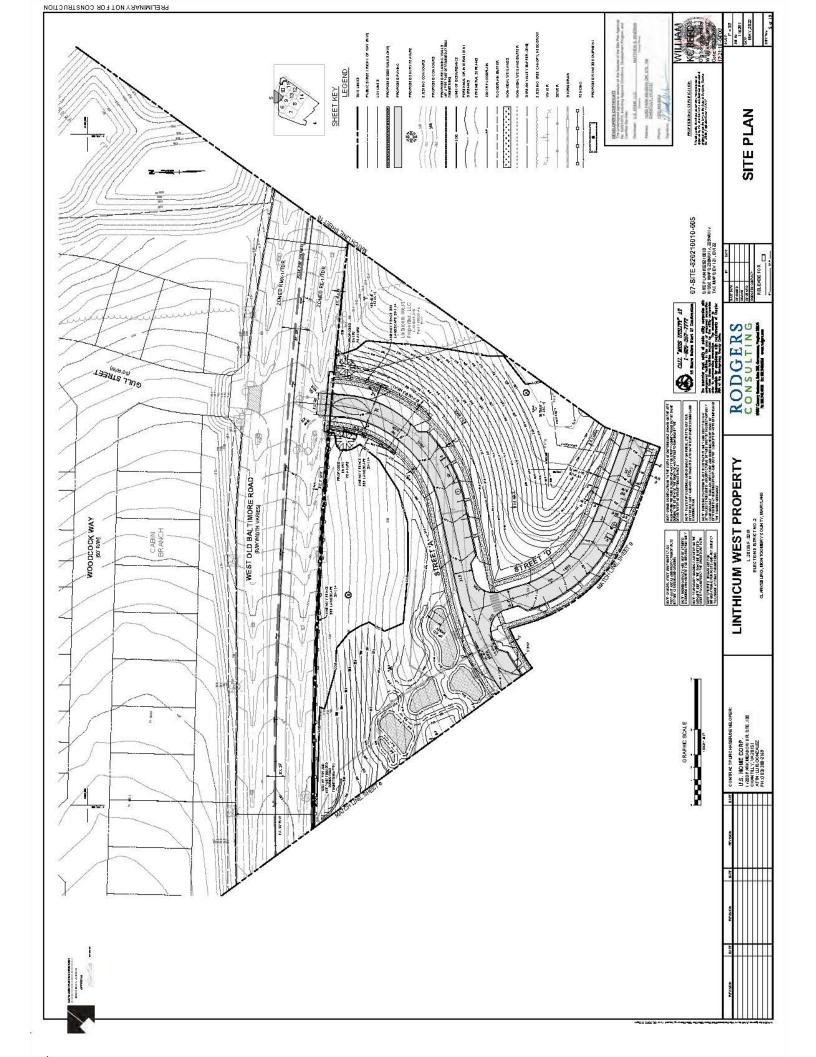

Plat Name: Parkland Trace

Plat #: 220240990, 220241040 & 220241050

Location: Located on the south side of West Old Baltimore Road at the intersection of Gull Street

Master Plan Clarksburg Master Plan

Plat Details: RE-1/TDR zone; 25 lots, 9 parcels

Owner: KL LB BUY 2, LLC

The subdivision plats have been reviewed by M-NCPPC staff and determined to be in compliance with Preliminary Plan No. 12005003A (MCPB Resolution No. 21-111) and Site Plan No. 820210010 (Certified Site Plan dated July 7, 2022), as approved by the Board, and that any minor modifications reflected on the plat do not alter the intent of the Board's approval of the aforesaid plans.