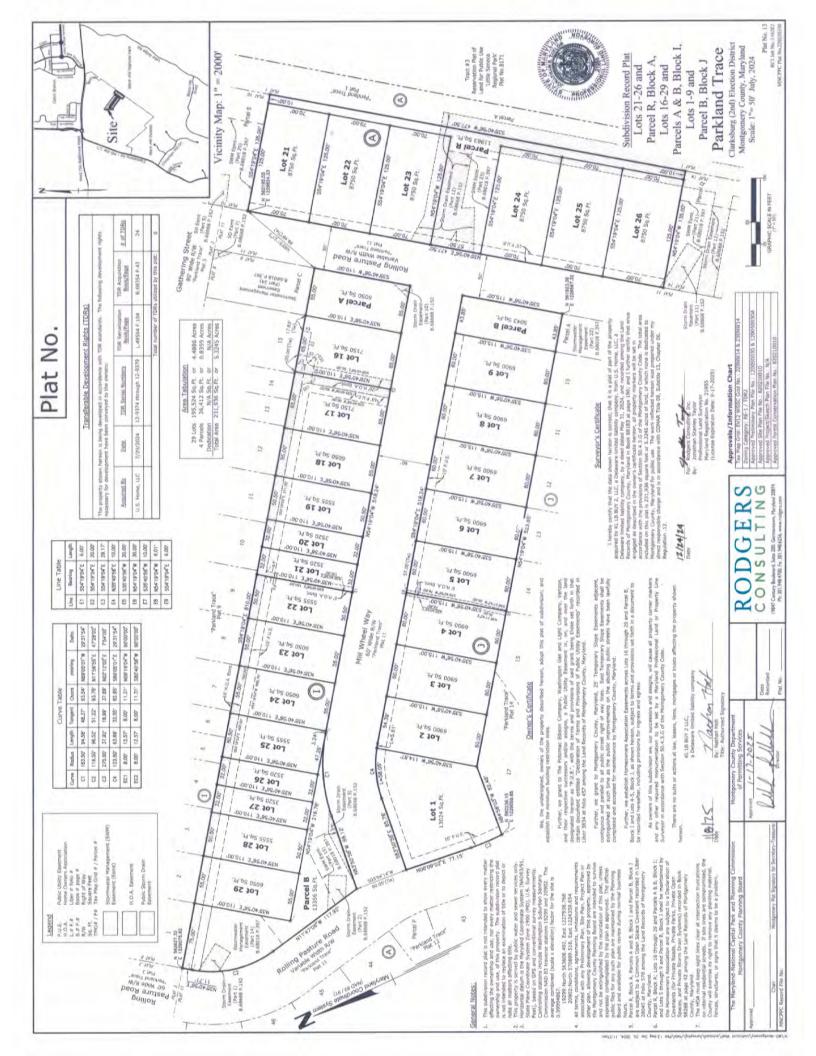

Plat Name: Parkland Trace

Plat #: 220250310 thru 220250370

Location: Located on the south side of West Old Baltimore Road at the intersection of Gull Street

Master Plan Clarksburg Master Plan

Plat Details: RE-1/TDR zone; 114 lots, 9 parcels

Owner: KL LB BUY 2, LLC

The subdivision plats have been reviewed by M-NCPPC staff and determined to be in compliance with Preliminary Plan No. 12005003A (MCPB Resolution No. 21-111) and Site Plan No. 820210010 (Certified Site Plan dated July 7, 2022), as approved by the Board, and that any minor modifications reflected on the plat do not alter the intent of the Board's approval of the aforesaid plans.