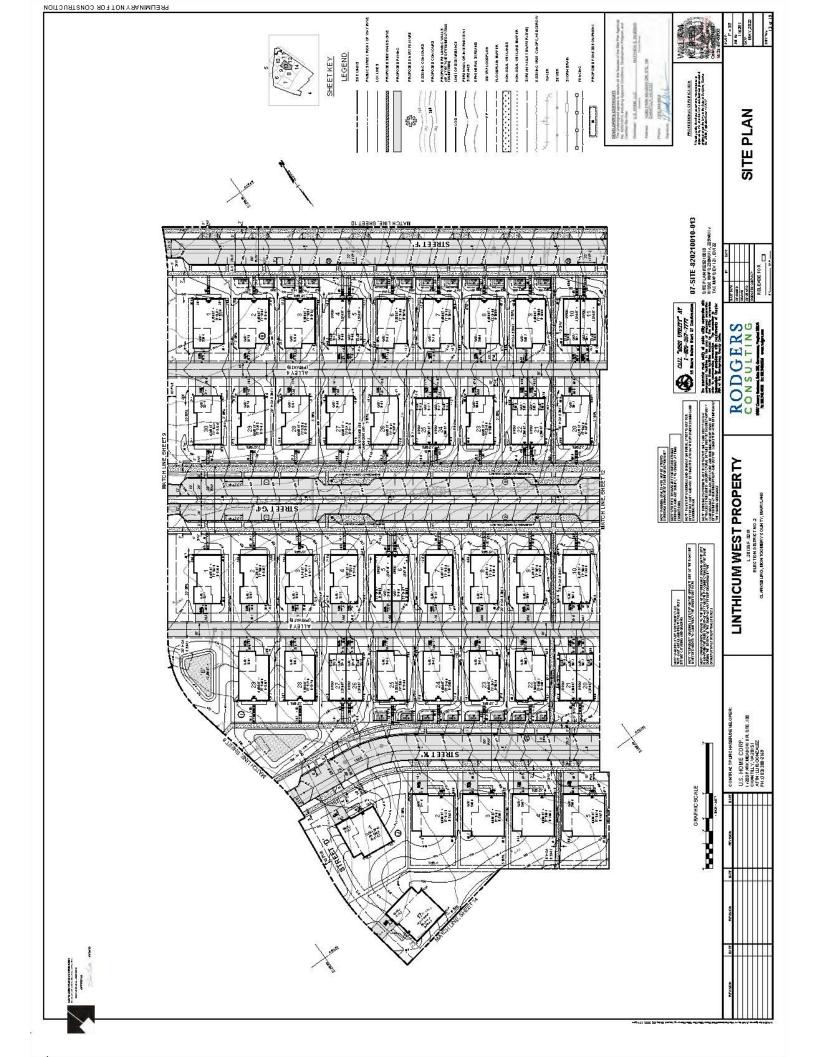

Plat Name: Parkland Trace

Plat #: 220250310 thru 220250370

Location: Located on the south side of West Old Baltimore Road at the intersection of Gull Street

Master Plan Clarksburg Master Plan

Plat Details: RE-1/TDR zone; 114 lots, 9 parcels

Owner: KL LB BUY 2, LLC

The subdivision plats have been reviewed by M-NCPPC staff and determined to be in compliance with Preliminary Plan No. 12005003A (MCPB Resolution No. 21-111) and Site Plan No. 820210010 (Certified Site Plan dated July 7, 2022), as approved by the Board, and that any minor modifications reflected on the plat do not alter the intent of the Board's approval of the aforesaid plans.