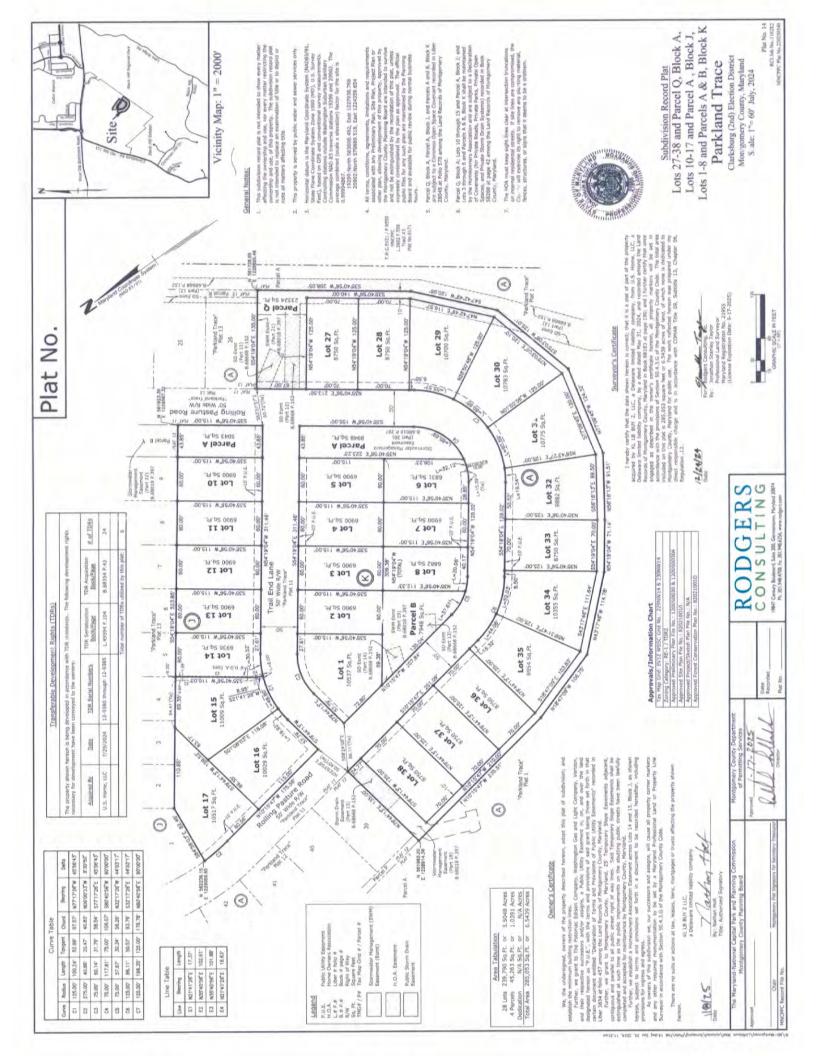

Plat Name: Parkland Trace

Plat #: 220250310 thru 220250370

Location: Located on the south side of West Old Baltimore Road at the intersection of Gull Street

Master Plan Clarksburg Master Plan

Plat Details: RE-1/TDR zone; 114 lots, 9 parcels

Owner: KL LB BUY 2, LLC

The subdivision plats have been reviewed by M-NCPPC staff and determined to be in compliance with Preliminary Plan No. 12005003A (MCPB Resolution No. 21-111) and Site Plan No. 820210010 (Certified Site Plan dated July 7, 2022), as approved by the Board, and that any minor modifications reflected on the plat do not alter the intent of the Board's approval of the aforesaid plans.