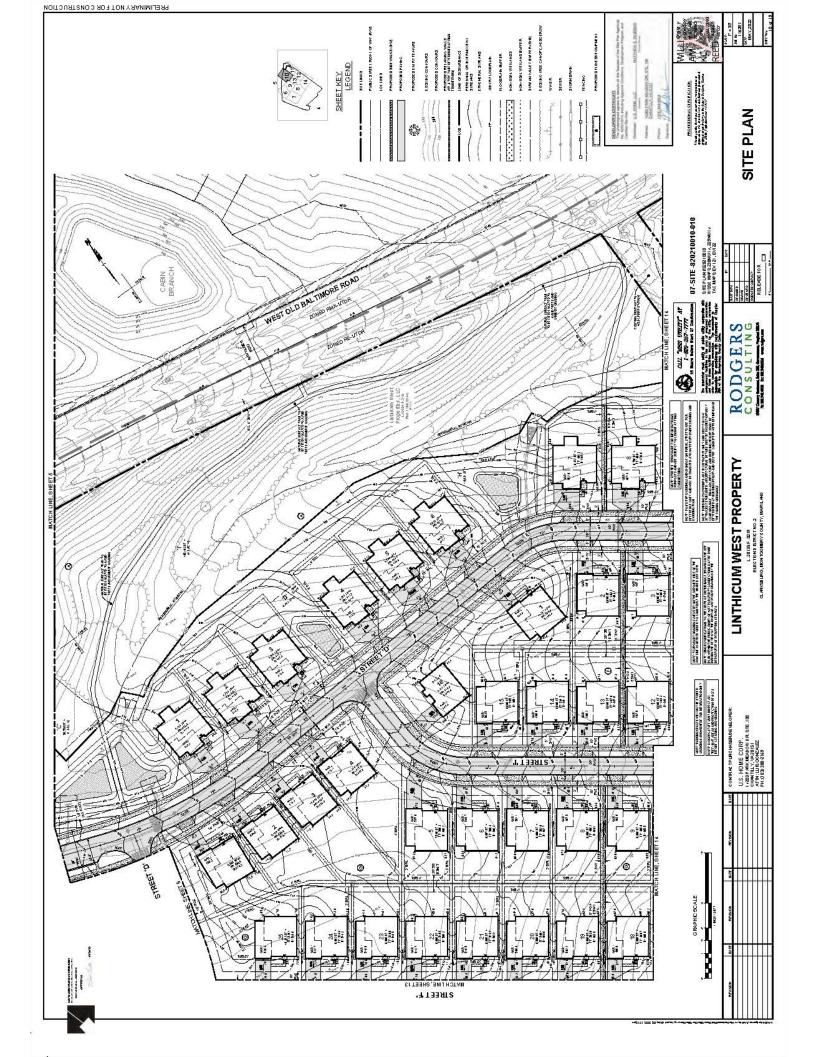

Plat Name: Parkland Trace

Plat #: 220250310 thru 220250370

Location: Located on the south side of West Old Baltimore Road at the intersection of Gull Street

Master Plan Clarksburg Master Plan

Plat Details: RE-1/TDR zone; 114 lots, 9 parcels

Owner: KL LB BUY 2, LLC

The subdivision plats have been reviewed by M-NCPPC staff and determined to be in compliance with Preliminary Plan No. 12005003A (MCPB Resolution No. 21-111) and Site Plan No. 820210010 (Certified Site Plan dated July 7, 2022), as approved by the Board, and that any minor modifications reflected on the plat do not alter the intent of the Board's approval of the aforesaid plans.