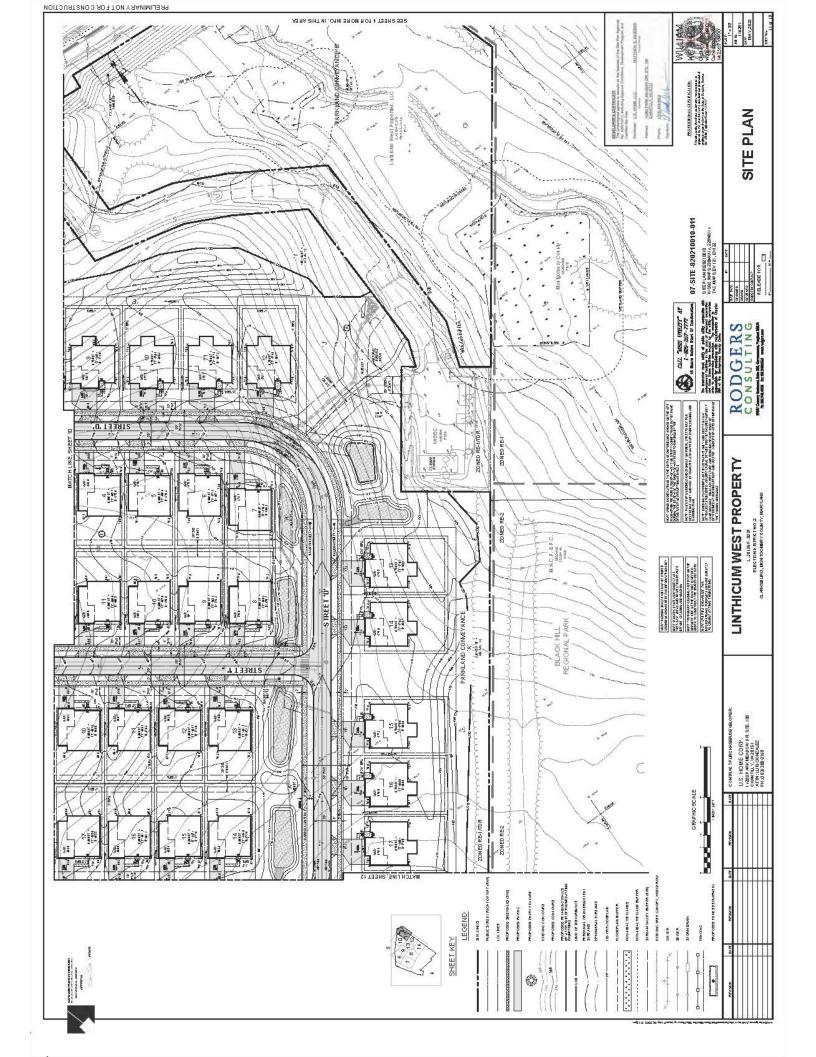

Plat Name: Parkland Trace

Plat #: 220250310 thru 220250370

Location: Located on the south side of West Old Baltimore Road at the intersection of Gull Street

Master Plan Clarksburg Master Plan

Plat Details: RE-1/TDR zone; 114 lots, 9 parcels

Owner: KL LB BUY 2, LLC

The subdivision plats have been reviewed by M-NCPPC staff and determined to be in compliance with Preliminary Plan No. 12005003A (MCPB Resolution No. 21-111) and Site Plan No. 820210010 (Certified Site Plan dated July 7, 2022), as approved by the Board, and that any minor modifications reflected on the plat do not alter the intent of the Board's approval of the aforesaid plans.