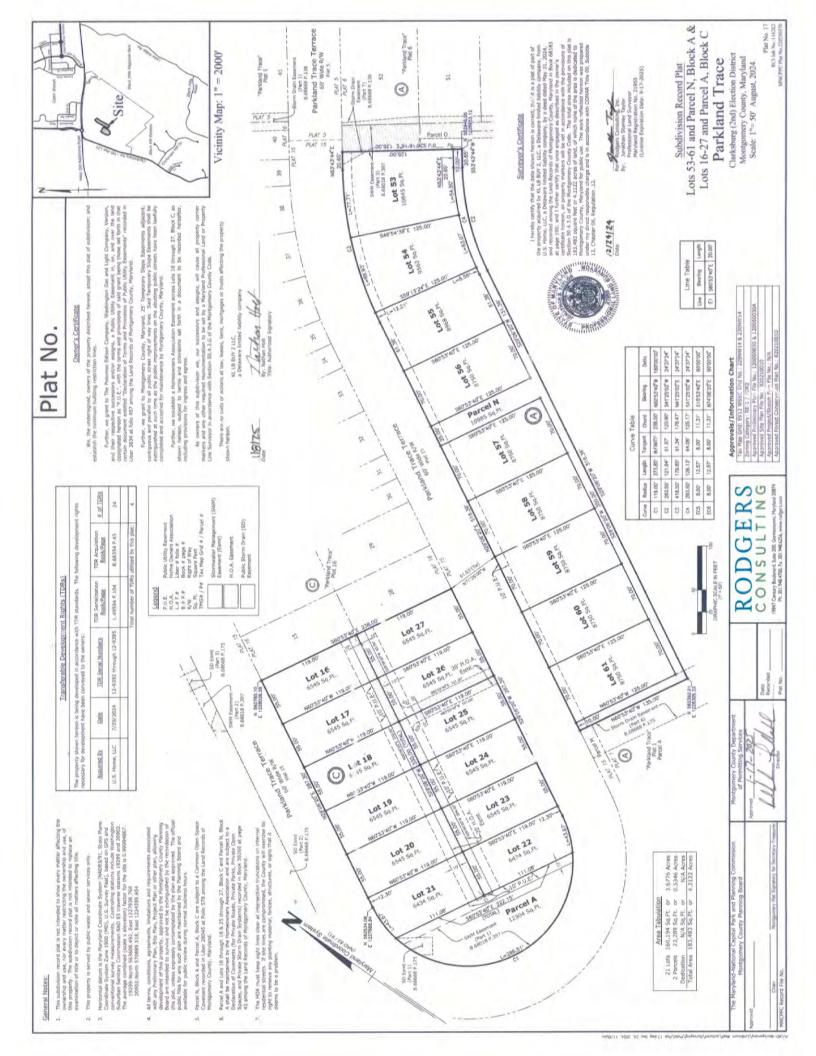

Plat Name: Parkland Trace

Plat #: 220250310 thru 220250370

Location: Located on the south side of West Old Baltimore Road at the intersection of Gull Street

Master Plan Clarksburg Master Plan

Plat Details: RE-1/TDR zone; 114 lots, 9 parcels

Owner: KL LB BUY 2, LLC

The subdivision plats have been reviewed by M-NCPPC staff and determined to be in compliance with Preliminary Plan No. 12005003A (MCPB Resolution No. 21-111) and Site Plan No. 820210010 (Certified Site Plan dated July 7, 2022), as approved by the Board, and that any minor modifications reflected on the plat do not alter the intent of the Board's approval of the aforesaid plans.