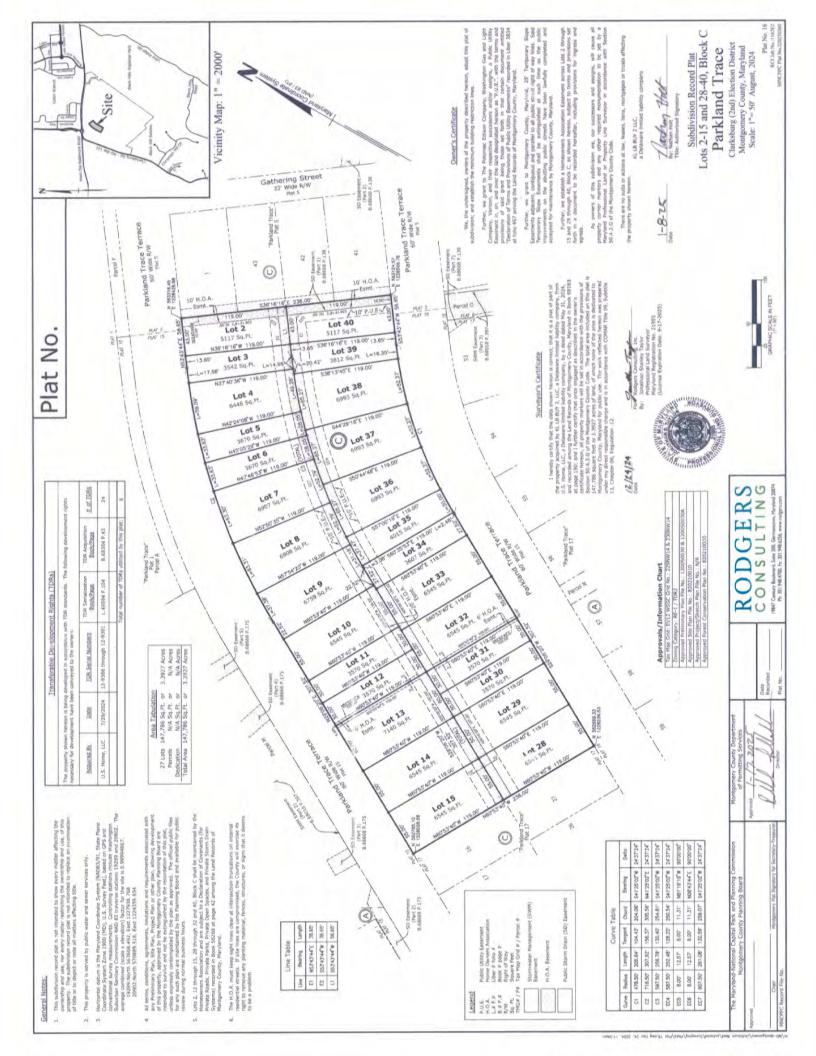

Plat Name: Parkland Trace

Plat #: 220250310 thru 220250370

Location: Located on the south side of West Old Baltimore Road at the intersection of Gull Street

Master Plan Clarksburg Master Plan

Plat Details: RE-1/TDR zone; 114 lots, 9 parcels

Owner: KL LB BUY 2, LLC

The subdivision plats have been reviewed by M-NCPPC staff and determined to be in compliance with Preliminary Plan No. 12005003A (MCPB Resolution No. 21-111) and Site Plan No. 820210010 (Certified Site Plan dated July 7, 2022), as approved by the Board, and that any minor modifications reflected on the plat do not alter the intent of the Board's approval of the aforesaid plans.