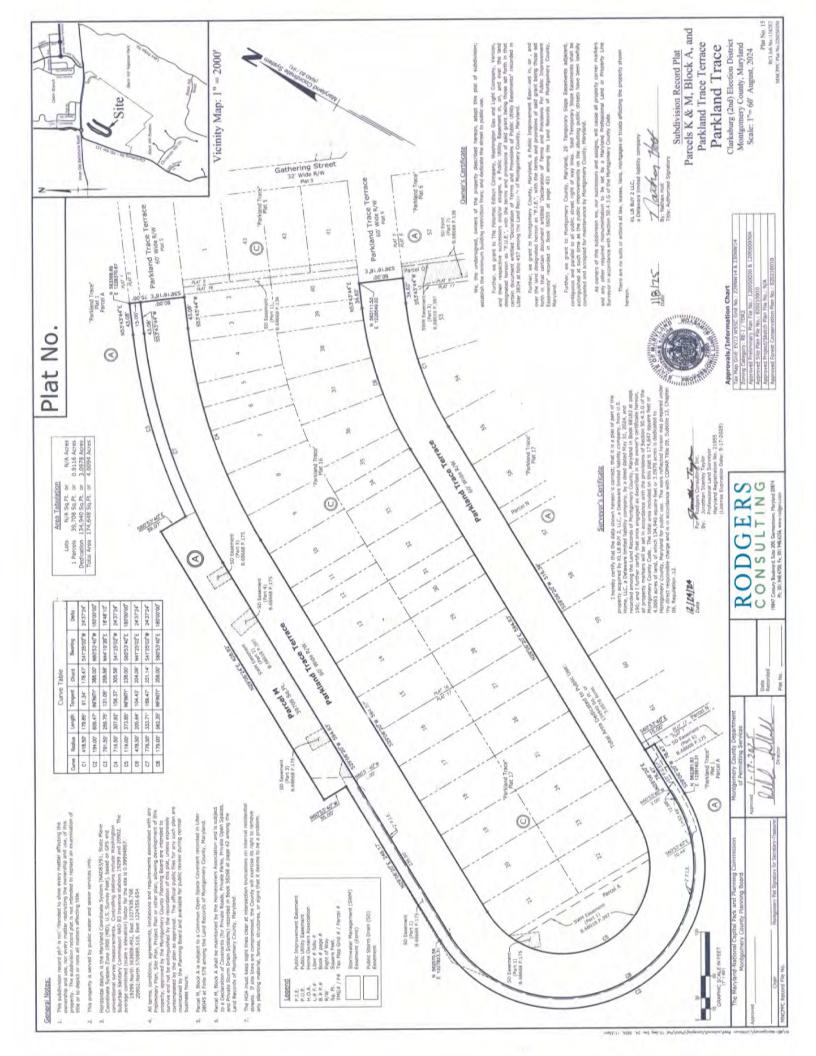

Plat Name: Parkland Trace

Plat #: 220250310 thru 220250370

Location: Located on the south side of West Old Baltimore Road at the intersection of Gull Street

Master Plan Clarksburg Master Plan

Plat Details: RE-1/TDR zone; 114 lots, 9 parcels

Owner: KL LB BUY 2, LLC

The subdivision plats have been reviewed by M-NCPPC staff and determined to be in compliance with Preliminary Plan No. 12005003A (MCPB Resolution No. 21-111) and Site Plan No. 820210010 (Certified Site Plan dated July 7, 2022), as approved by the Board, and that any minor modifications reflected on the plat do not alter the intent of the Board's approval of the aforesaid plans.