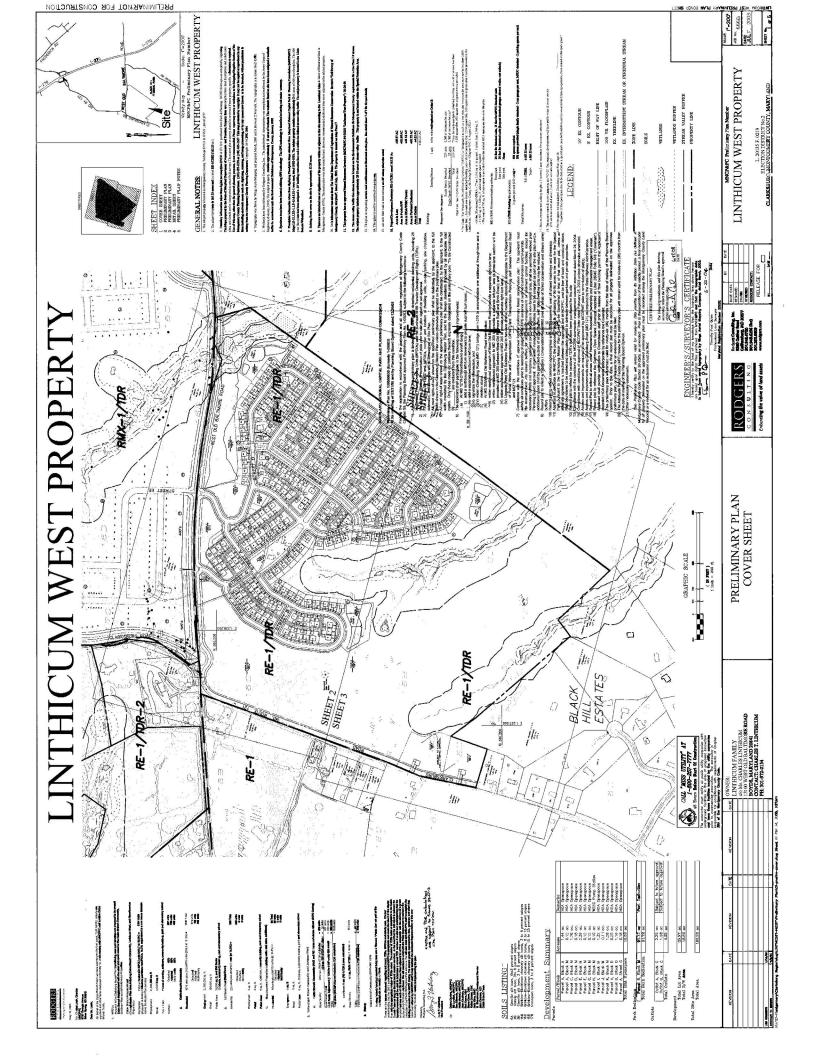

Plat Name: Parkland Trace

Plat #: 220250310 thru 220250370

Location: Located on the south side of West Old Baltimore Road at the intersection of Gull Street

Master Plan Clarksburg Master Plan

Plat Details: RE-1/TDR zone; 114 lots, 9 parcels