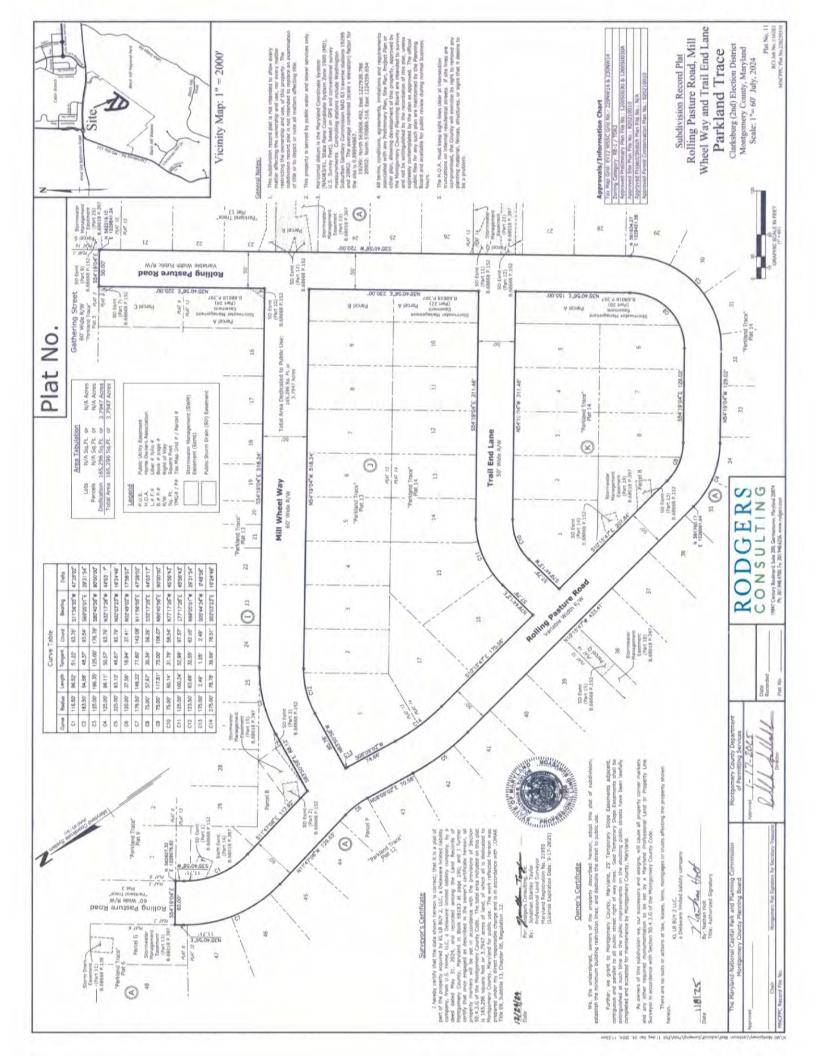

Plat Name: Parkland Trace

Plat #: 220250310 thru 220250370

Location: Located on the south side of West Old Baltimore Road at the intersection of Gull Street

Master Plan Clarksburg Master Plan

Plat Details: RE-1/TDR zone; 114 lots, 9 parcels

Owner: KL LB BUY 2, LLC

The subdivision plats have been reviewed by M-NCPPC staff and determined to be in compliance with Preliminary Plan No. 12005003A (MCPB Resolution No. 21-111) and Site Plan No. 820210010 (Certified Site Plan dated July 7, 2022), as approved by the Board, and that any minor modifications reflected on the plat do not alter the intent of the Board's approval of the aforesaid plans.