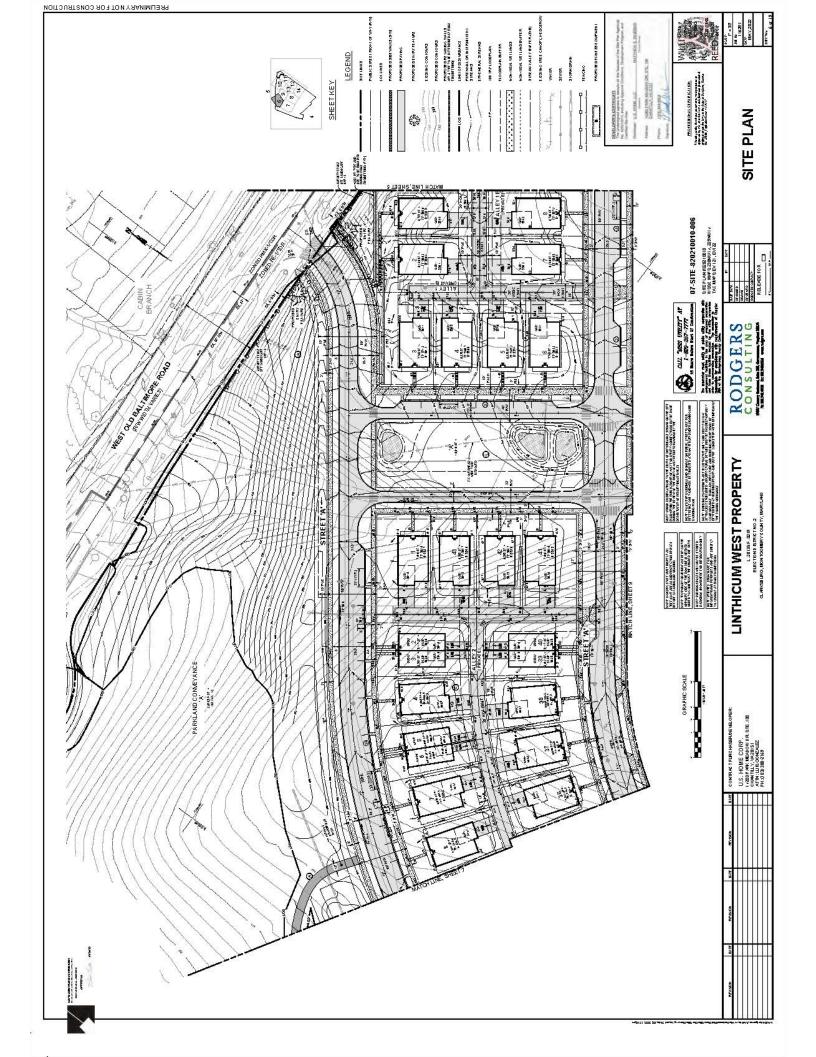

Plat Name: Parkland Trace

Plat #: 220250310 thru 220250370

Location: Located on the south side of West Old Baltimore Road at the intersection of Gull Street

Master Plan Clarksburg Master Plan

Plat Details: RE-1/TDR zone; 114 lots, 9 parcels

Owner: KL LB BUY 2, LLC

The subdivision plats have been reviewed by M-NCPPC staff and determined to be in compliance with Preliminary Plan No. 12005003A (MCPB Resolution No. 21-111) and Site Plan No. 820210010 (Certified Site Plan dated July 7, 2022), as approved by the Board, and that any minor modifications reflected on the plat do not alter the intent of the Board's approval of the aforesaid plans.