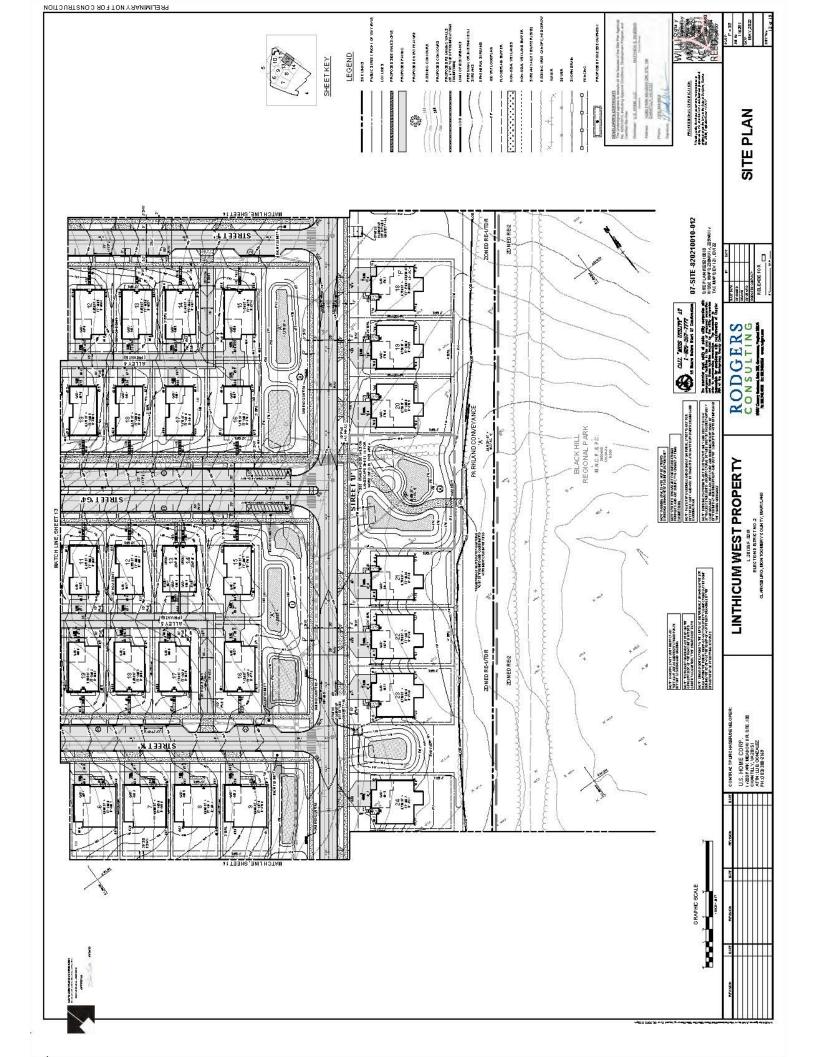

Plat Name: Parkland Trace

Plat #: 220250310 thru 220250370

Location: Located on the south side of West Old Baltimore Road at the intersection of Gull Street

Master Plan Clarksburg Master Plan

Plat Details: RE-1/TDR zone; 114 lots, 9 parcels

Owner: KL LB BUY 2, LLC

The subdivision plats have been reviewed by M-NCPPC staff and determined to be in compliance with Preliminary Plan No. 12005003A (MCPB Resolution No. 21-111) and Site Plan No. 820210010 (Certified Site Plan dated July 7, 2022), as approved by the Board, and that any minor modifications reflected on the plat do not alter the intent of the Board's approval of the aforesaid plans.