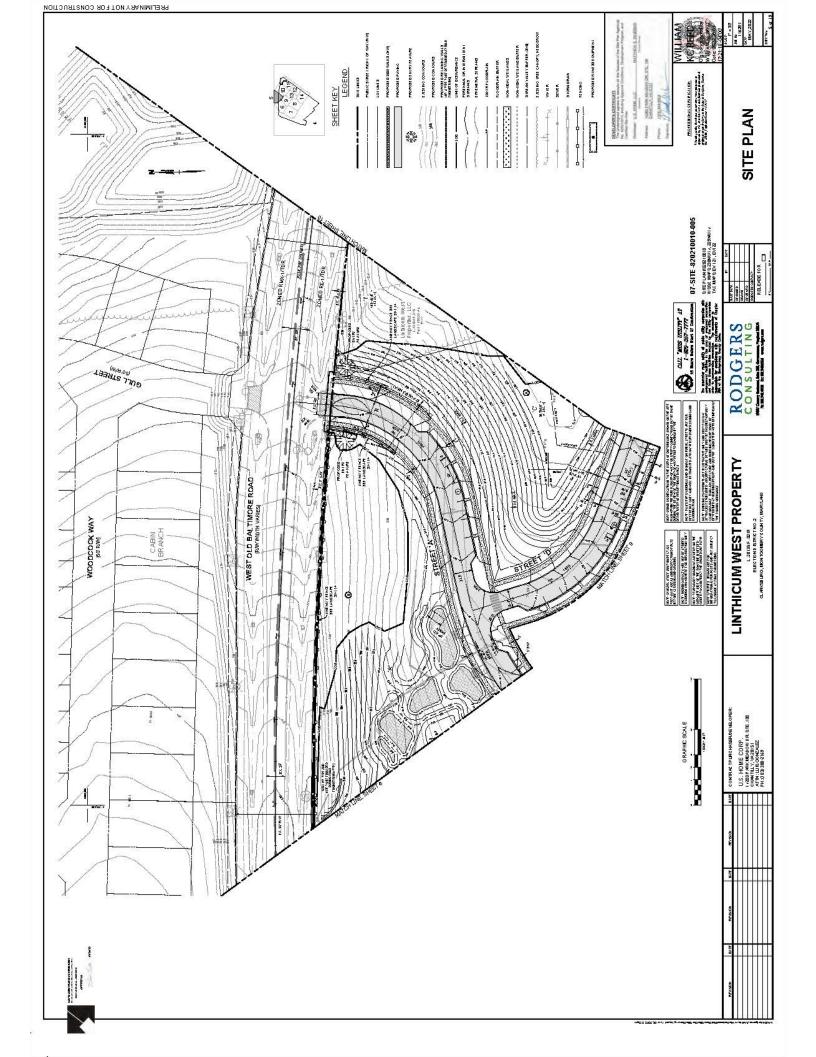

Plat Name: Parkland Trace

Plat #: 220250310 thru 220250370

Location: Located on the south side of West Old Baltimore Road at the intersection of Gull Street

Master Plan Clarksburg Master Plan

Plat Details: RE-1/TDR zone; 114 lots, 9 parcels

Owner: KL LB BUY 2, LLC

The subdivision plats have been reviewed by M-NCPPC staff and determined to be in compliance with Preliminary Plan No. 12005003A (MCPB Resolution No. 21-111) and Site Plan No. 820210010 (Certified Site Plan dated July 7, 2022), as approved by the Board, and that any minor modifications reflected on the plat do not alter the intent of the Board's approval of the aforesaid plans.