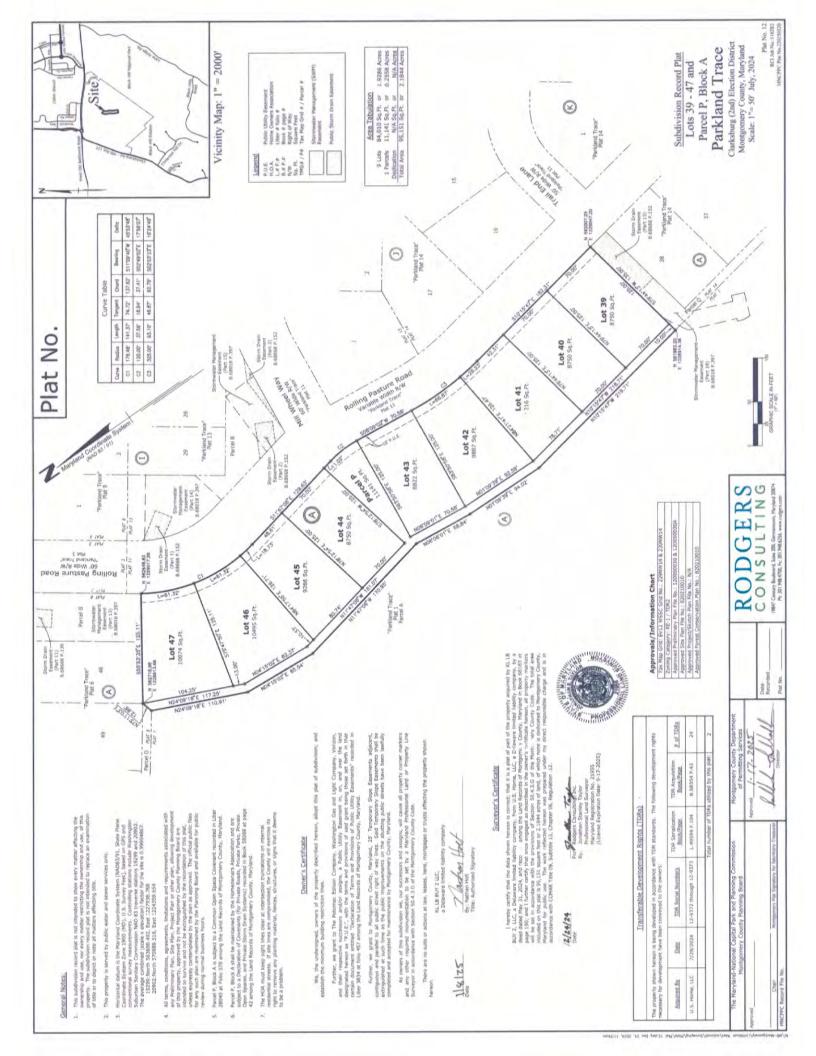

Plat Name: Parkland Trace

Plat #: 220250310 thru 220250370

Location: Located on the south side of West Old Baltimore Road at the intersection of Gull Street

Master Plan Clarksburg Master Plan

Plat Details: RE-1/TDR zone; 114 lots, 9 parcels

Owner: KL LB BUY 2, LLC

The subdivision plats have been reviewed by M-NCPPC staff and determined to be in compliance with Preliminary Plan No. 12005003A (MCPB Resolution No. 21-111) and Site Plan No. 820210010 (Certified Site Plan dated July 7, 2022), as approved by the Board, and that any minor modifications reflected on the plat do not alter the intent of the Board's approval of the aforesaid plans.